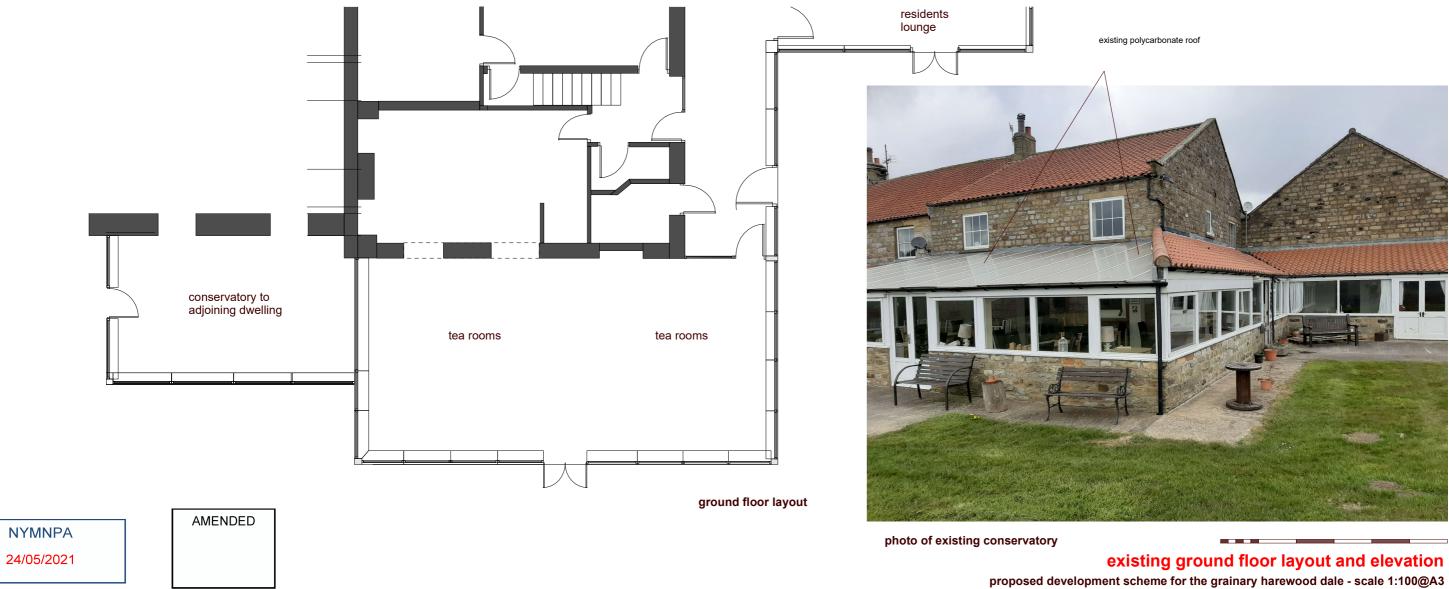

| 3. Description of the Proposal                                                                                                                                                                                                                                                                                                                                                                                                                                                                                                             |                                                                                                                                                                                                                                                                                                                                                                                                                                                                                                                                                                                   |  |  |  |  |  |
|--------------------------------------------------------------------------------------------------------------------------------------------------------------------------------------------------------------------------------------------------------------------------------------------------------------------------------------------------------------------------------------------------------------------------------------------------------------------------------------------------------------------------------------------|-----------------------------------------------------------------------------------------------------------------------------------------------------------------------------------------------------------------------------------------------------------------------------------------------------------------------------------------------------------------------------------------------------------------------------------------------------------------------------------------------------------------------------------------------------------------------------------|--|--|--|--|--|
| Please describe the proposed development, including any change of use:<br>replace polycorbunate roof to conservation with panhles.                                                                                                                                                                                                                                                                                                                                                                                                         |                                                                                                                                                                                                                                                                                                                                                                                                                                                                                                                                                                                   |  |  |  |  |  |
| replace polycarbonate roof to a                                                                                                                                                                                                                                                                                                                                                                                                                                                                                                            | conservatory with pointies.                                                                                                                                                                                                                                                                                                                                                                                                                                                                                                                                                       |  |  |  |  |  |
| Has the building, work or change of use aiready started?                                                                                                                                                                                                                                                                                                                                                                                                                                                                                   | Yes V.                                                                                                                                                                                                                                                                                                                                                                                                                                                                                                                                                                            |  |  |  |  |  |
| If Yes, please state the date when building,<br>work or use were started (DD/MM/YYYY):                                                                                                                                                                                                                                                                                                                                                                                                                                                     | (date must be pre-application submission)                                                                                                                                                                                                                                                                                                                                                                                                                                                                                                                                         |  |  |  |  |  |
| Has the building, work or change of use been completed?                                                                                                                                                                                                                                                                                                                                                                                                                                                                                    | Yes Mo                                                                                                                                                                                                                                                                                                                                                                                                                                                                                                                                                                            |  |  |  |  |  |
| If Yes, please state the date when the building, work<br>or change of use was completed: (DD/MM/YYYY):                                                                                                                                                                                                                                                                                                                                                                                                                                     | (date must be pre-application submission)                                                                                                                                                                                                                                                                                                                                                                                                                                                                                                                                         |  |  |  |  |  |
| Reference no. of permission in principle being relied on (technical details consent applications only):                                                                                                                                                                                                                                                                                                                                                                                                                                    |                                                                                                                                                                                                                                                                                                                                                                                                                                                                                                                                                                                   |  |  |  |  |  |
|                                                                                                                                                                                                                                                                                                                                                                                                                                                                                                                                            | 5 Pre-application Advice                                                                                                                                                                                                                                                                                                                                                                                                                                                                                                                                                          |  |  |  |  |  |
| 4. Site Address Details         Please provide the full postal address of the application site.         Unit:       House<br>number:         House<br>name:       Heccreiner         Address 1:       Address 2:         Address 3:       Address 3:         Town:       Scerbcrarh         County:       Postcode<br>(optional):         Postcode (optional):       Yol3 obT.         Description of location or a grid reference.<br>(must be completed if postcode is not known):         Easting:       Northing:         Description: | <b>5.</b> Pre-application Advice         Has assistance or prior advice been sought from the local authority about this application?         Yes         If Yes, please complete the following information about the advice you were given. (This will help the authority to deal with this application more efficiently).         Please tick if the full contact details are not known, and then complete as much as possible:         Officer name:         Date (DD/MM/YYY):         (must be pre-application submission)         Details of pre-application advice received? |  |  |  |  |  |

NYMNPA 24/05/2021

| AM | END | DED |
|----|-----|-----|
|    |     |     |

Version 2018.1

existing polycarbonate roof

front elevation

existing polycarbonate roof to be removed and replaced with pantile roof