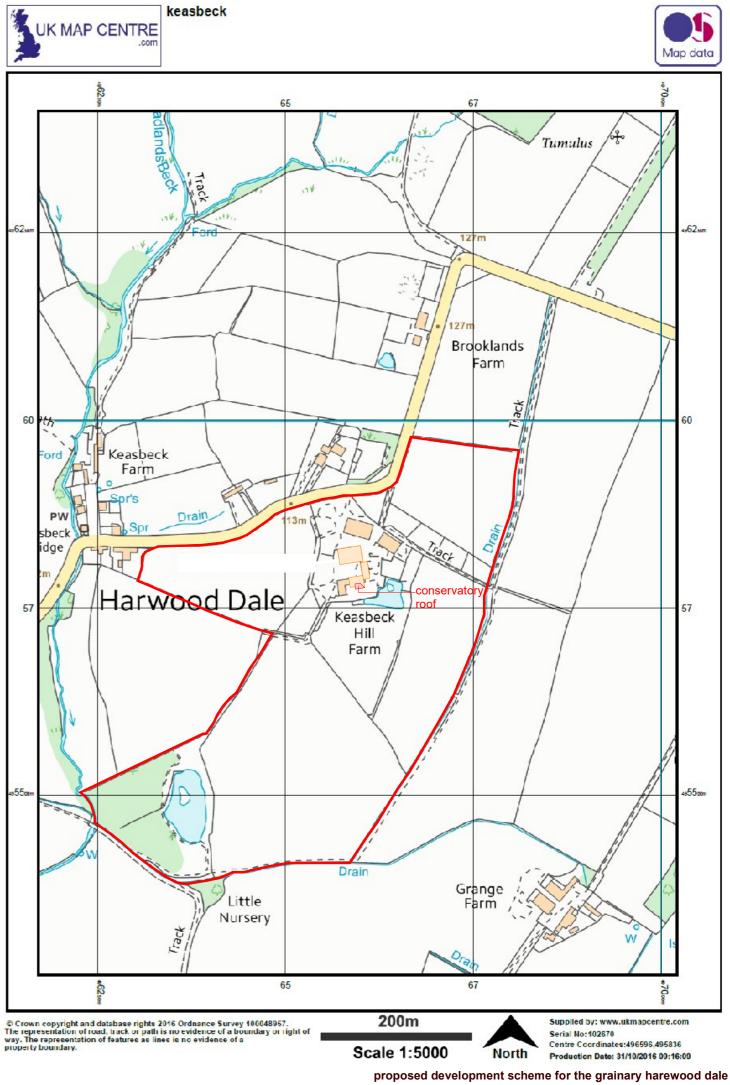

From:
 Planning

 To:
 Planning

 Subject:
 NYM/2021/0332/FL.

 Date:
 24 May 2021 12:01:05

thank you for the email and attach the location plan with the ownership outlined in red as requested.

Also there is some confusion over the address of the application because of the use of Keasbeck Hill Farm on the address of the application as the previous owner john simpson has kept this name for his land and therefore the address for this planning application should be The Grainary, Harwood Dale YO13 0DT and I attach the application form P1 and P2 for you with this amendment and hope thats ok and the existing and proposed drawings with this on as well - regards mick