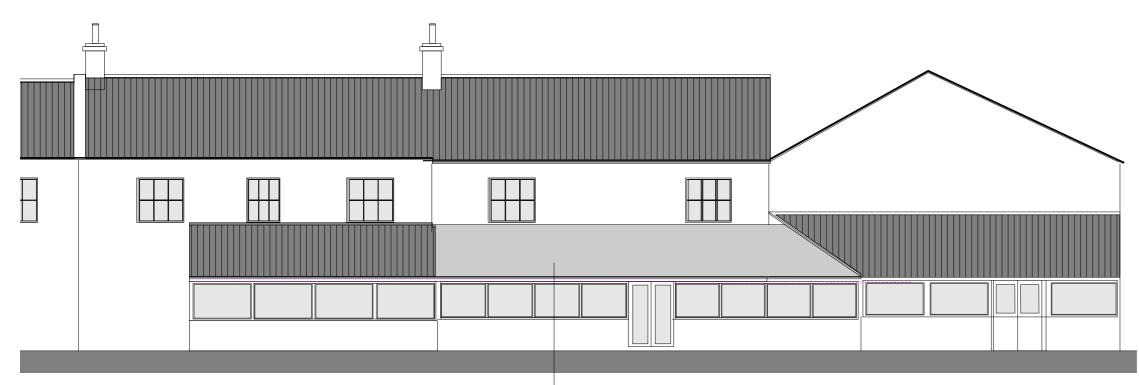

NYMNPA 24/05/2021

| AM | END | DED |
|----|-----|-----|
|    |     |     |

Version 2018.1

existing polycarbonate roof

front elevation

existing polycarbonate roof to be removed and replaced with pantile roof

front elevation

- ROOF CONSTRUCTION
- Roof construction to comprise clay pantiles on a vapour permeable barrier (eg. Marley Ultima PR) or similar with treated timber laths 50 x 35 and with 120mm Celotex FR5000 between rafters and 50mm thick Celotex
- FR5000 below rafter and 500 gauge polythene vapour check with 12.5mm gypsum plasterboard and skim. All to give a U-value of 0.16 W/m<sup>2</sup>k
- existing built up timber roof retained All tiles including eaves, ridge and verges to be nailed/clipped
- roof members to be secured using proprietary anchors, clips and fixings all in accordance with specialist recommendations
- Note: no notches or holes to be cut in roof rafters other than at supports where they may be birdsmouthed to a depth not exceeding 1/3 rafter depth

velux conservation rooflights 1180 x 780

proposed development scheme for the grainary harewood dale - scale 1:100@A3