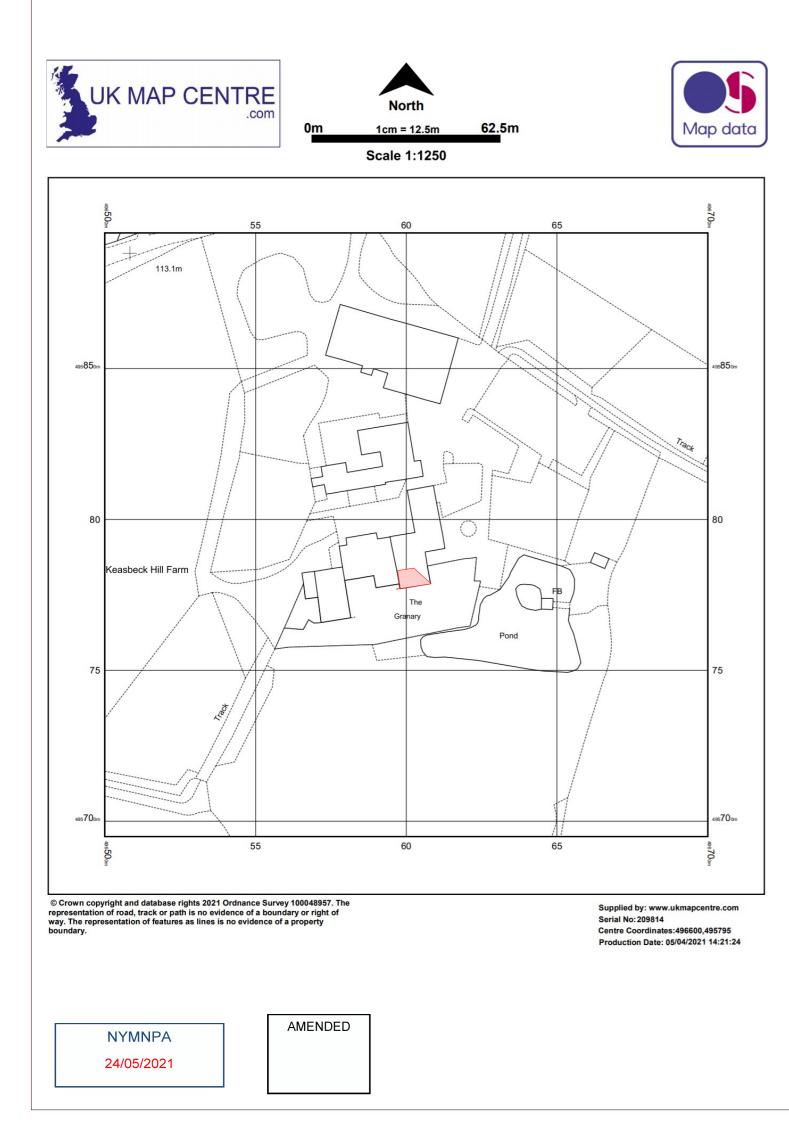

From:
 Planning

 To:
 Planning

 Subject:
 NYM/2021/0332/FL.

 Date:
 24 May 2021 12:01:05

thank you for the email and attach the location plan with the ownership outlined in red as requested.

Also there is some confusion over the address of the application because of the use of Keasbeck Hill Farm on the address of the application as the previous owner john simpson has kept this name for his land and therefore the address for this planning application should be The Grainary, Harwood Dale YO13 0DT and I attach the application form P1 and P2 for you with this amendment and hope thats ok and the existing and proposed drawings with this on as well - regards mick