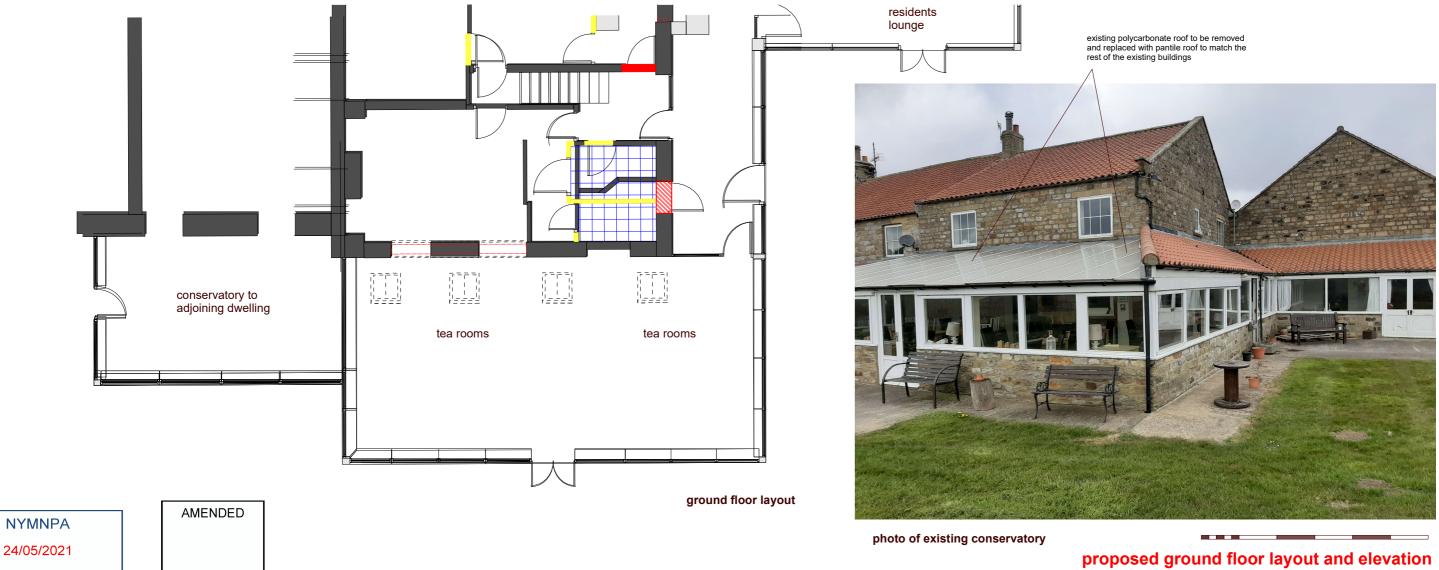

| 3. Description of the Proposal                                                                                                                                                                                                                                                                                                                                                                                                                                                                                                             |                                                                                                                                                                                                                                                                                                                                                                                                                                                                                                                                                                                   |  |  |  |  |  |
|--------------------------------------------------------------------------------------------------------------------------------------------------------------------------------------------------------------------------------------------------------------------------------------------------------------------------------------------------------------------------------------------------------------------------------------------------------------------------------------------------------------------------------------------|-----------------------------------------------------------------------------------------------------------------------------------------------------------------------------------------------------------------------------------------------------------------------------------------------------------------------------------------------------------------------------------------------------------------------------------------------------------------------------------------------------------------------------------------------------------------------------------|--|--|--|--|--|
| Please describe the proposed development, including any change of use:<br>replace polycorbunate roof to conservation with panhles.                                                                                                                                                                                                                                                                                                                                                                                                         |                                                                                                                                                                                                                                                                                                                                                                                                                                                                                                                                                                                   |  |  |  |  |  |
| replace polycarbonate roof to a                                                                                                                                                                                                                                                                                                                                                                                                                                                                                                            | conservatory with pointies.                                                                                                                                                                                                                                                                                                                                                                                                                                                                                                                                                       |  |  |  |  |  |
| Has the building, work or change of use aiready started?                                                                                                                                                                                                                                                                                                                                                                                                                                                                                   | Yes V.                                                                                                                                                                                                                                                                                                                                                                                                                                                                                                                                                                            |  |  |  |  |  |
| If Yes, please state the date when building,<br>work or use were started (DD/MM/YYYY):                                                                                                                                                                                                                                                                                                                                                                                                                                                     | (date must be pre-application submission)                                                                                                                                                                                                                                                                                                                                                                                                                                                                                                                                         |  |  |  |  |  |
| Has the building, work or change of use been completed?                                                                                                                                                                                                                                                                                                                                                                                                                                                                                    | Yes Mo                                                                                                                                                                                                                                                                                                                                                                                                                                                                                                                                                                            |  |  |  |  |  |
| If Yes, please state the date when the building, work<br>or change of use was completed: (DD/MM/YYYY):                                                                                                                                                                                                                                                                                                                                                                                                                                     | (date must be pre-application submission)                                                                                                                                                                                                                                                                                                                                                                                                                                                                                                                                         |  |  |  |  |  |
| Reference no. of permission in principle being relied on (technical details consent applications only):                                                                                                                                                                                                                                                                                                                                                                                                                                    |                                                                                                                                                                                                                                                                                                                                                                                                                                                                                                                                                                                   |  |  |  |  |  |
|                                                                                                                                                                                                                                                                                                                                                                                                                                                                                                                                            | 5 Pre-application Advice                                                                                                                                                                                                                                                                                                                                                                                                                                                                                                                                                          |  |  |  |  |  |
| 4. Site Address Details         Please provide the full postal address of the application site.         Unit:       House<br>number:         House<br>name:       Heccreiner         Address 1:       Address 2:         Address 3:       Address 3:         Town:       Scerbcrarh         County:       Postcode<br>(optional):         Postcode (optional):       Yol3 obT.         Description of location or a grid reference.<br>(must be completed if postcode is not known):         Easting:       Northing:         Description: | <b>5.</b> Pre-application Advice         Has assistance or prior advice been sought from the local authority about this application?         Yes         If Yes, please complete the following information about the advice you were given. (This will help the authority to deal with this application more efficiently).         Please tick if the full contact details are not known, and then complete as much as possible:         Officer name:         Date (DD/MM/YYY):         (must be pre-application submission)         Details of pre-application advice received? |  |  |  |  |  |

NYMNPA 24/05/2021

| AM | END | DED |
|----|-----|-----|
|    |     |     |

Version 2018.1

existing polycarbonate roof

front elevation

existing polycarbonate roof to be removed and replaced with pantile roof