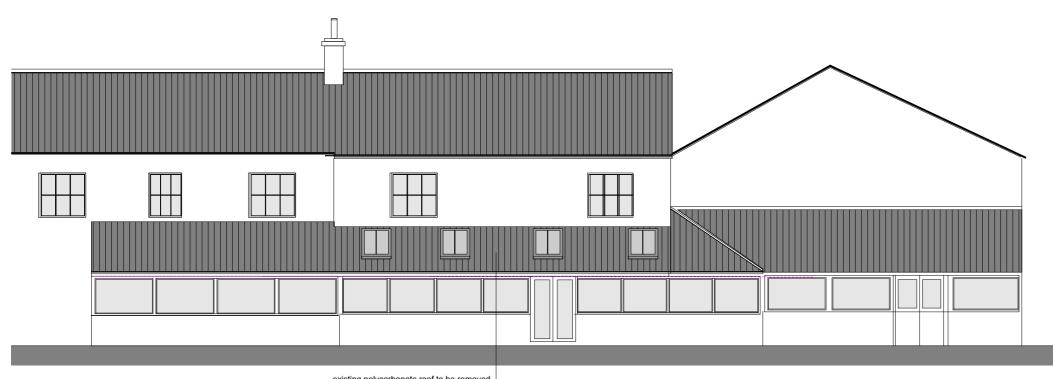

NYMNPA 24/05/2021

| AM | END | DED |
|----|-----|-----|
|    |     |     |

Version 2018.1

existing polycarbonate roof

front elevation

existing polycarbonate roof to be removed and replaced with pantile roof

front elevation

- ROOF CONSTRUCTION
- Roof construction to comprise clay pantiles on a vapour permeable barrier (eg. Marley Ultima PR) or similar with treated timber laths 50 x 35 and with 120mm Celotex FR5000 between rafters and 50mm thick Celotex
- FR5000 below rafter and 500 gauge polythene vapour check with 12.5mm gypsum plasterboard and skim. All to give a U-value of 0.16 W/m<sup>2</sup>k
- existing built up timber roof retained All tiles including eaves, ridge and verges to be nailed/clipped
- roof members to be secured using proprietary anchors, clips and fixings all in accordance with specialist recommendations
- Note: no notches or holes to be cut in roof rafters other than at supports where they may be birdsmouthed to a depth not exceeding 1/3 rafter depth

velux conservation rooflights 1180 x 780

proposed development scheme for the grainary harewood dale - scale 1:100@A3