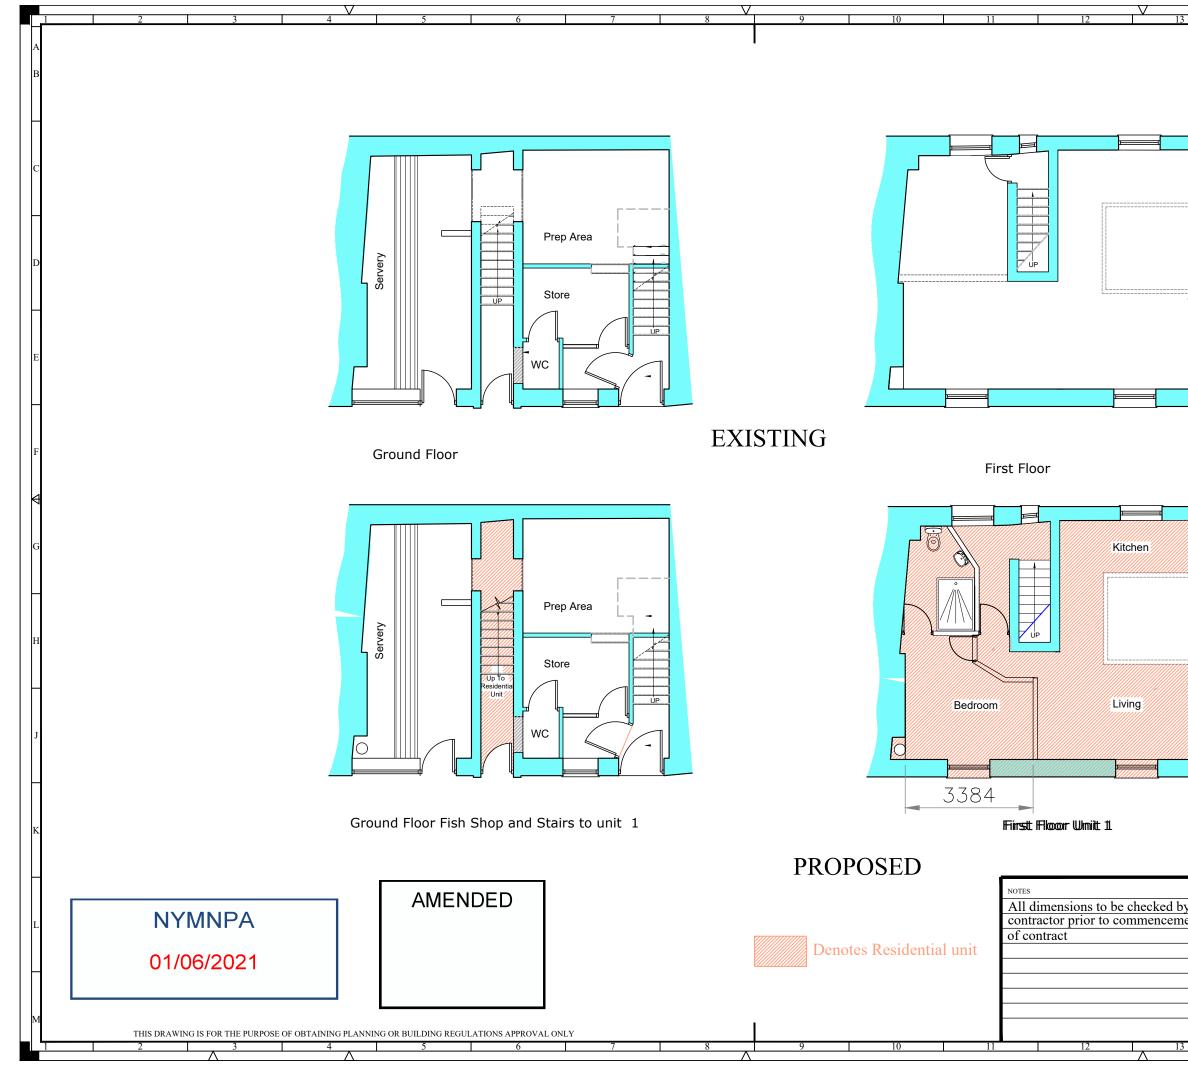

From: Sent: 01 June 2021 12:49 To: Jill Bastow Cc: Planning Subject: Maryondale, Robin Hoods Bay - 2020/0885/FL and 2020/0887/LB

Dear Jill - I hope you have enjoyed a great Bank Holiday weekend.

In relation to the above application the applicant is confirming that they would like to remove (omit) Unit 2 entirely from the scheme.

This leaves the flue work and proposal for Unit 1 only (dual use). I have attached an amended plan showing only Unit 1 going forward.

With this in mind, the applicant is eager to secure planning and listed building consent for the remaining works as soon as is reasonably possible please although I appreciate that you are very busy.