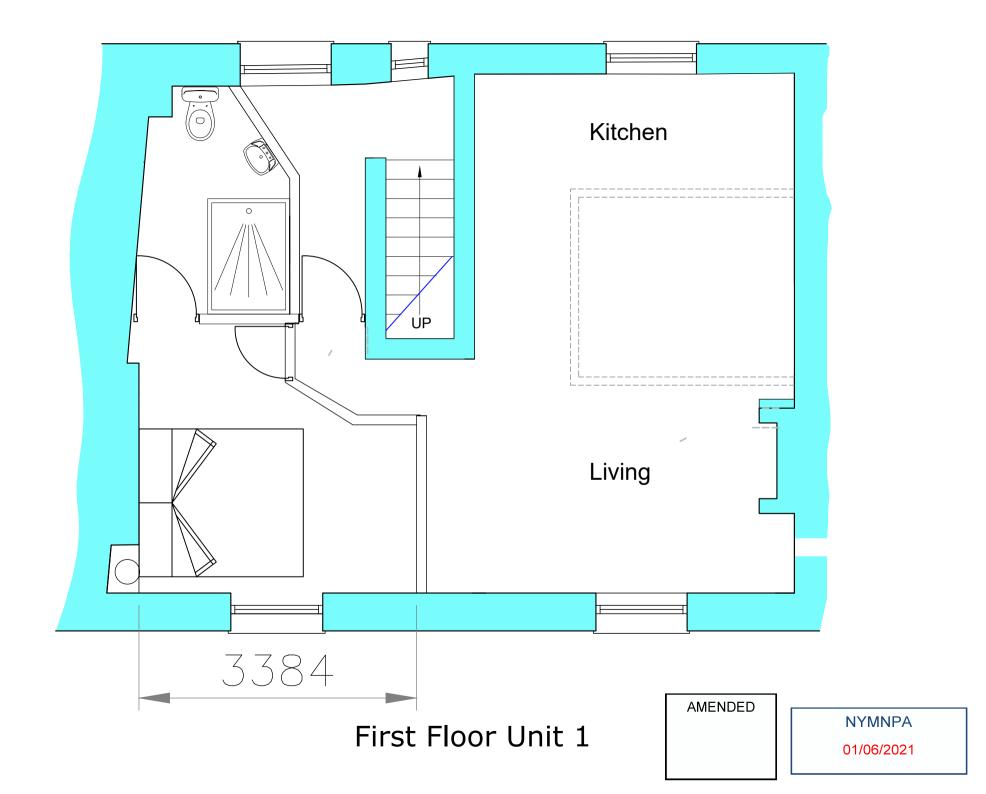

From: Sent: 01 June 2021 12:49 To: Jill Bastow Cc: Planning Subject: Maryondale, Robin Hoods Bay - 2020/0885/FL and 2020/0887/LB

Dear Jill - I hope you have enjoyed a great Bank Holiday weekend.

In relation to the above application the applicant is confirming that they would like to remove (omit) Unit 2 entirely from the scheme.

This leaves the flue work and proposal for Unit 1 only (dual use). I have attached an amended plan showing only Unit 1 going forward.

With this in mind, the applicant is eager to secure planning and listed building consent for the remaining works as soon as is reasonably possible please although I appreciate that you are very busy.