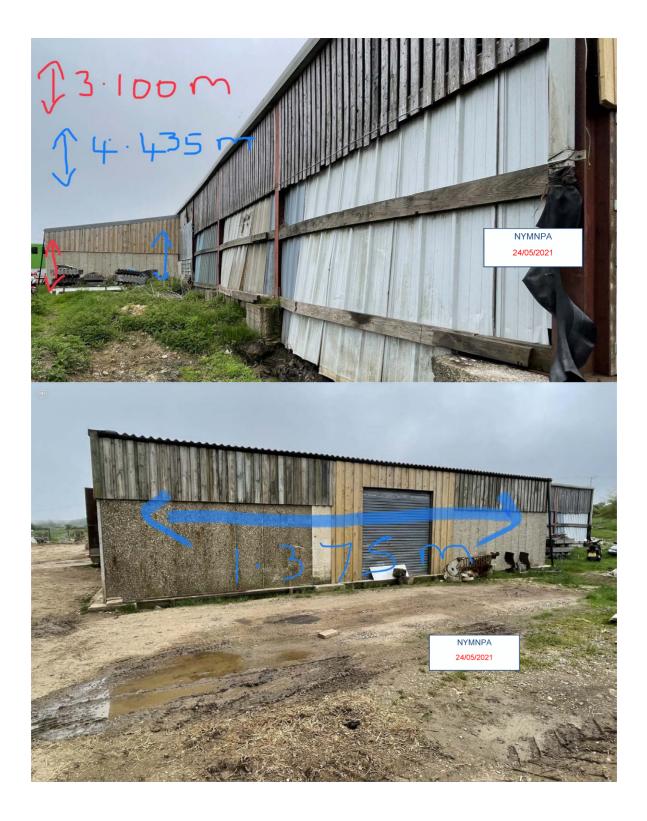

----- Forwarded message -----From: Date: Mon, 24 May 2021 at 11:48 Subject: Scanned document from HP ePrint user To:

This email and attachment are sent on behalf of

Please find attached revised forms for application ref NYM/2021/0144/NEW I have also attached some photos of the building with measurements written on. Please don't hesitate to contact me if you require further information.

NYMNPA 24/05/2021

Kind Regards Helen Hodges

25/02/2021