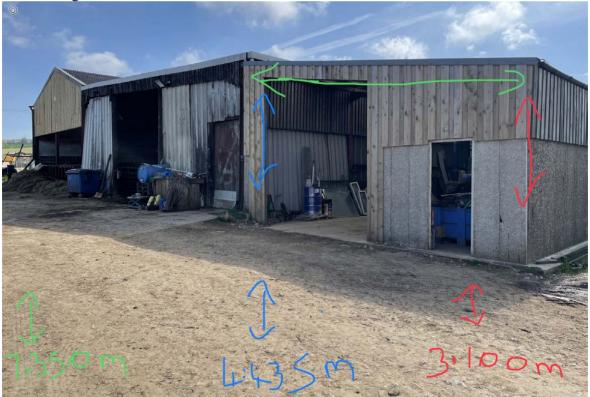

----- Forwarded message -----From: Date: Mon, 24 May 2021 at 11:48 Subject: Scanned document from HP ePrint user To:

This email and attachment are sent on behalf of

Please find attached revised forms for application ref NYM/2021/0144/NEW I have also attached some photos of the building with measurements written on. Please don't hesitate to contact me if you require further information.

NYMNPA 24/05/2021

Kind Regards Helen Hodges

25/02/2021