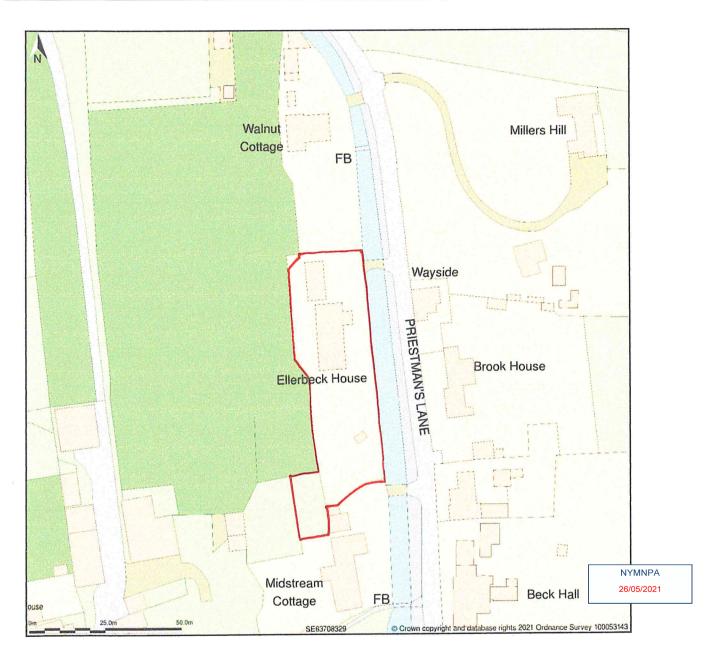

## Ellerbeck House, Priestmans Lane, Thornton-le-dale, Pickering, North Yorkshire, YO18 7RT

Site Plan shows area bounded by: 483605.86, 483192.97 483805.86, 483392.97 (at a scale of 1:1250), OSGridRef: SE83708329. The representation of a road, track or path is no evidence of a right of way. The representation of features as lines is no evidence of a property boundary.