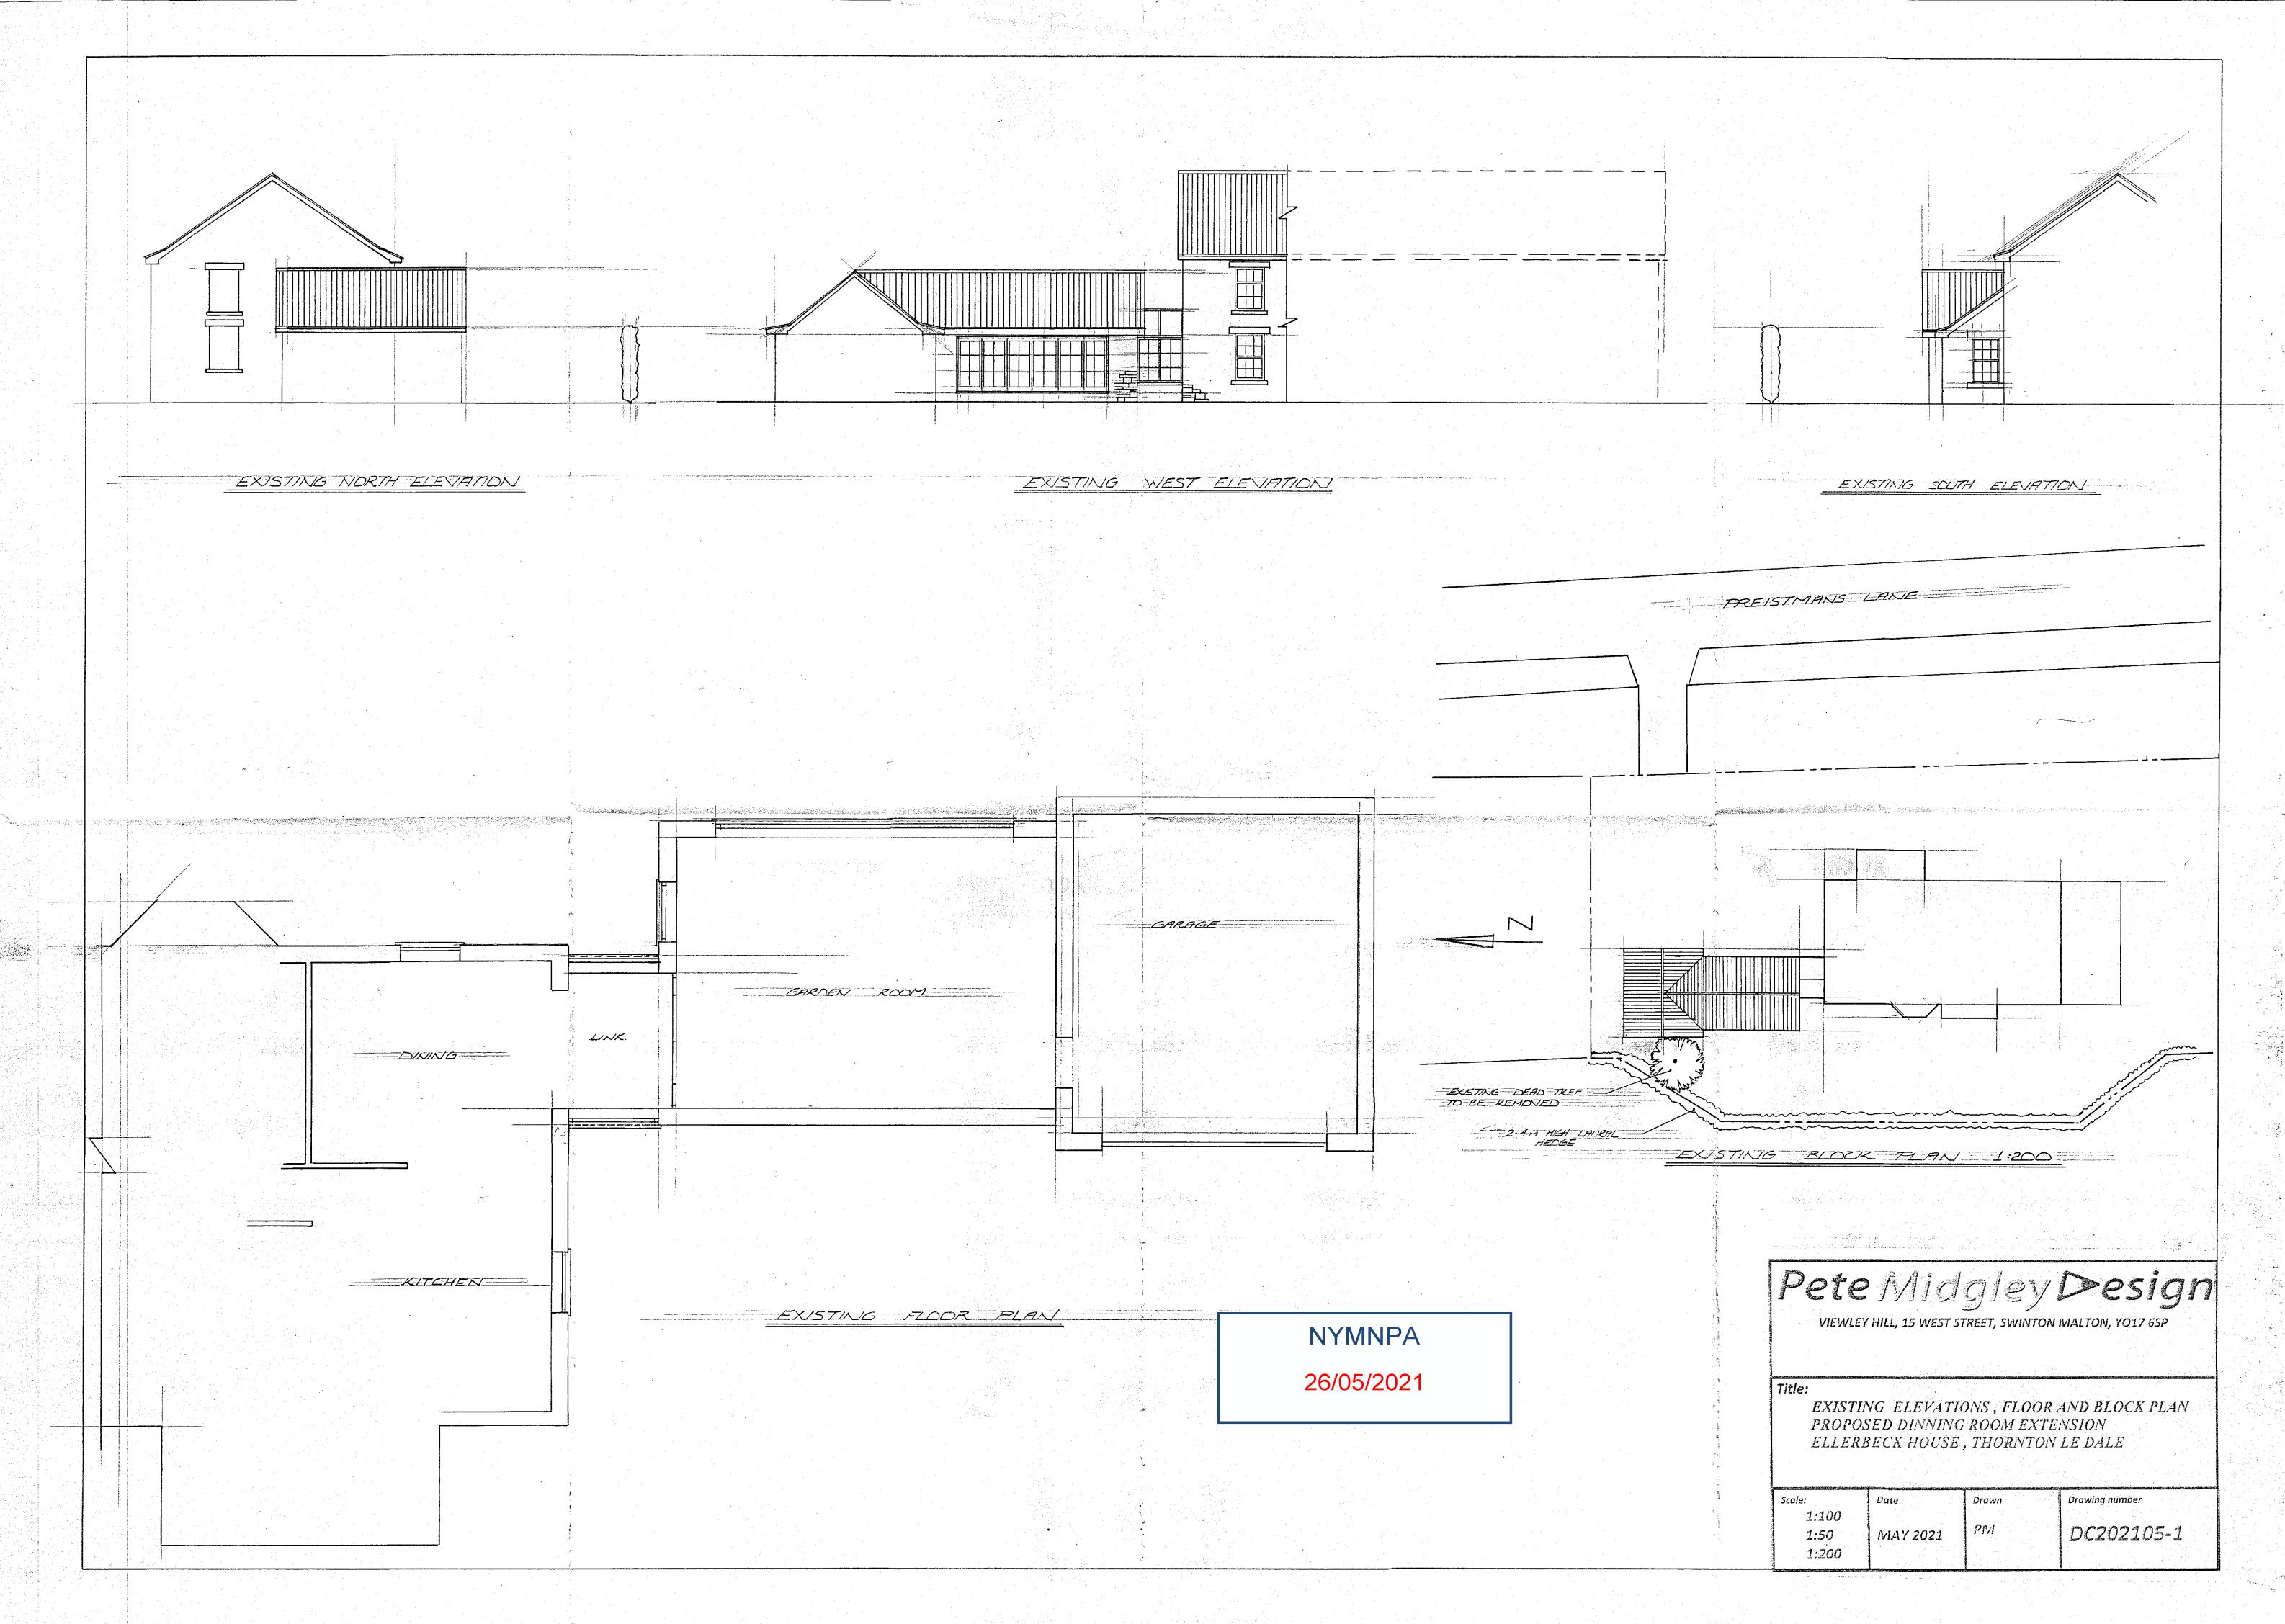

FROPOSED SOUTH ELEVIATION PREISTMANS LANE DR BERRY X PROPOSED DINING ROOM FROMSED-BLOCK FLAN 1:200 1 Pete Midgley Design VIEWLEY HILL, 15 WEST STREET, SWINTON MALTON, YO17 6SP Title: PROPOSED ELEVATIONS, FLOOR AND BLOCK PLAN PROPOSED DINNING ROOM EXTENSION ELLERBECK HOUSE , THORNTON LE DALE Drawing number Scale: Date Drawn 1:100 DC202105-2 PM MAY 2021 1:50 1:200