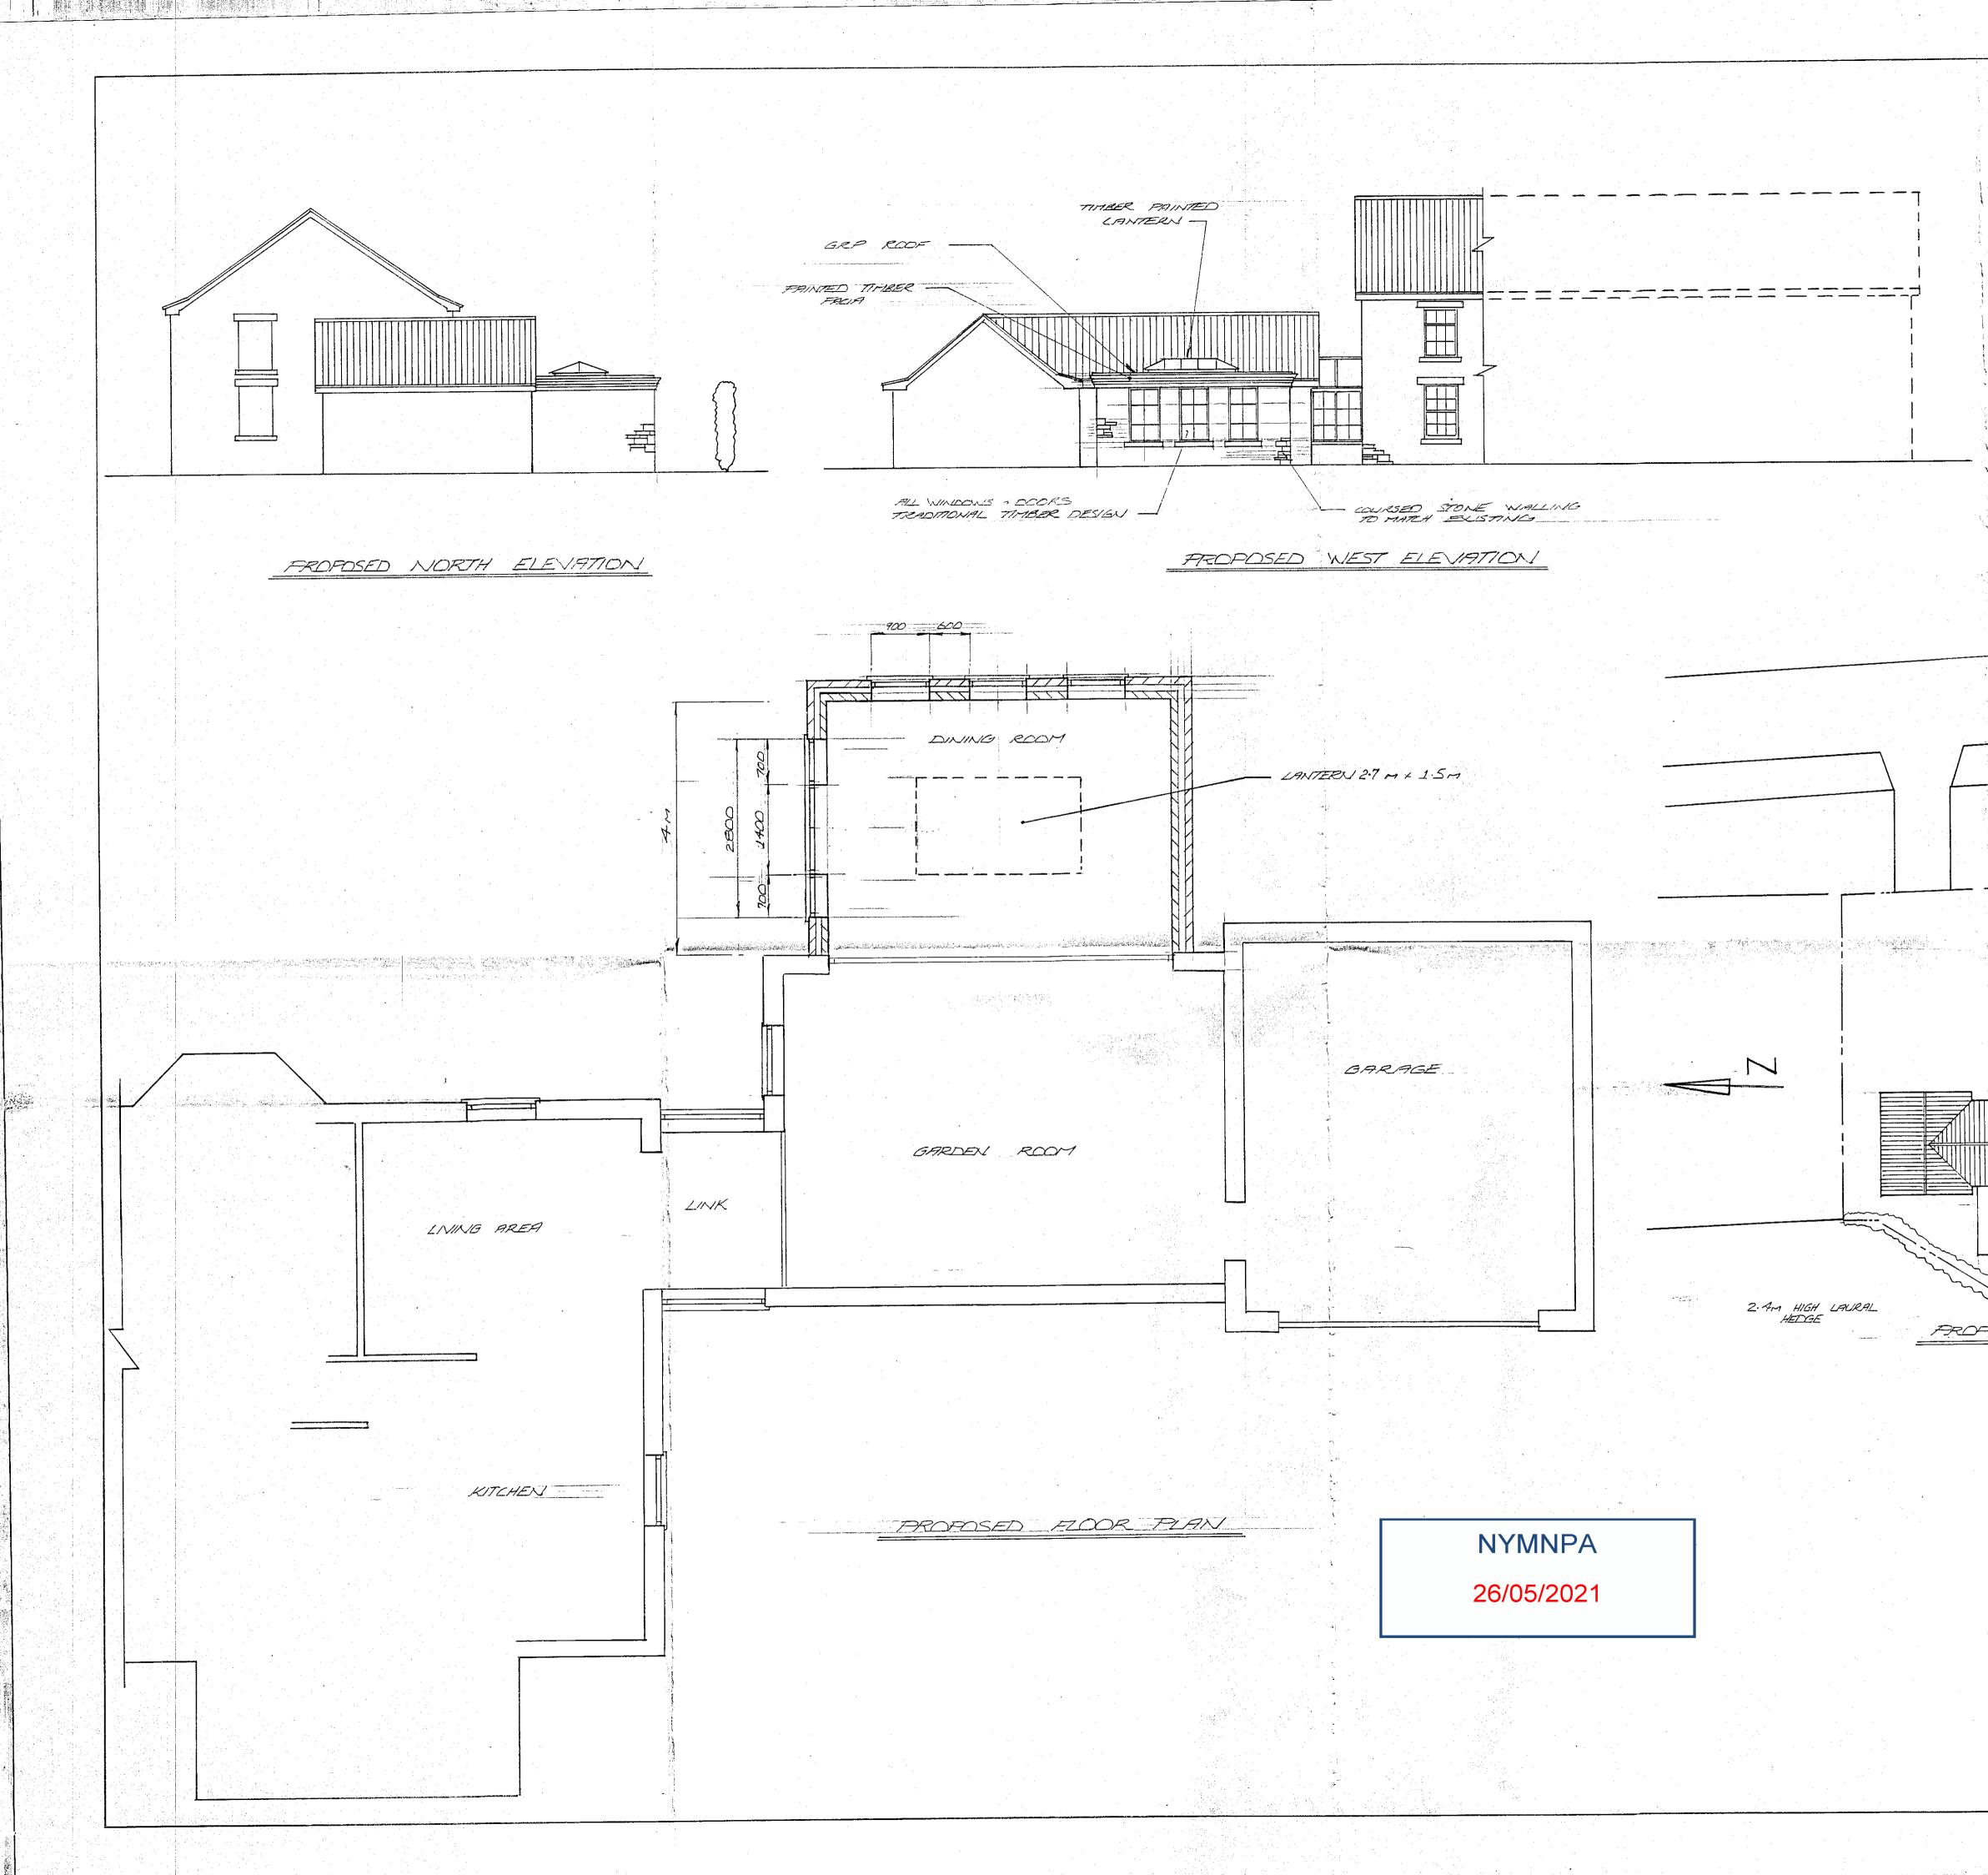

FROPOSED SOUTH ELEVIATION PREISTMANS LANE DR BERRY X PROPOSED DINING ROOM FROMSED-BLOCK FLAN 1:200 1 Pete Midgley Design VIEWLEY HILL, 15 WEST STREET, SWINTON MALTON, YO17 6SP Title: PROPOSED ELEVATIONS, FLOOR AND BLOCK PLAN PROPOSED DINNING ROOM EXTENSION ELLERBECK HOUSE , THORNTON LE DALE Drawing number Scale: Date Drawn 1:100 DC202105-2 PM MAY 2021 1:50 1:200