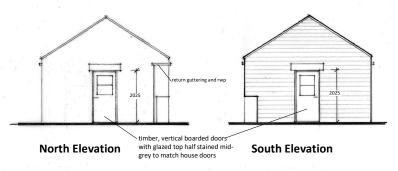

|                 |          |  |



From: Tony Turner

**Sent:** 16 June 2021 09:55

To: Megan O'Mara

**Subject:** Re: 2020/0631 East Farm, Grosmont

# email 2 of 2

the total file size of the attachments means I am having to send by separate emails

Megan,

Amended drawings 2417:9revA, 2417:10revA and 2417:12revA for inclusion in the submission.

Regards,

Tony

A L Turner + Associates 1 Loring Road Ravenscar Scarborough YO13 0LY



### NOTES

The contractor shall check all dimensions on site and report discrepancies. No dimension shall be scaled off this drawing. Copyright of this drawing is retained by A L Turner.

Information on this drawing is for planning purposes only and should not be used for construction





**West Elevation** 





Plan

AMENDED

NYMNPA 16/06/2021

|                                        | 4-4-     | 06.2021                                                                                                                     |
|----------------------------------------|----------|-----------------------------------------------------------------------------------------------------------------------------|
|                                        | date     | 06.2021                                                                                                                     |
| Proposed Alterations and Extensions at | dwg size | A3                                                                                                                          |
| East Farm, Lease Rigg Lane, Grosmont   | s