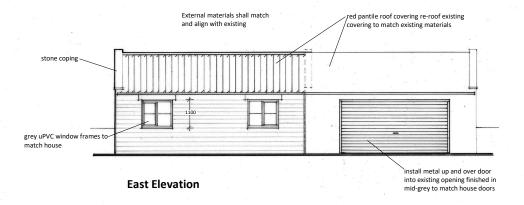

**West Elevation** 

Plan

AMENDED

NYMNPA 16/06/2021

|                                        | 4-4-     | 06.2021                                                                                                                     |
|----------------------------------------|----------|-----------------------------------------------------------------------------------------------------------------------------|
|                                        | date     | 06.2021                                                                                                                     |
| Proposed Alterations and Extensions at | dwg size | A3                                                                                                                          |
| East Farm, Lease Rigg Lane, Grosmont   | scale    | 1:100                                                                                                                       |
| YO22 5BE                               | drawn    | ALT                                                                                                                         |
| Garage as Proposed                     | issue    | plannin                                                                                                                     |
| ırner + Associates                     | dwe no.  |                                                                                                                             |
|                                        | YO22 5BE | F. & L. Krenn Proposed Alterations and Extensions at East Farm, Lease Rigg Lane, Grosmont Y022 SBE Garage as Proposed issue |