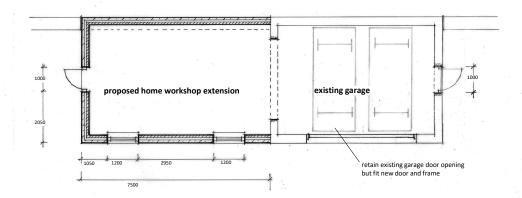

Regarding the proposed use of the garage extension as a home workshop, I can confirm the Applicant has recently established his own cabinet making business and intends to work from home, entirely alone with no employees. His methods are traditional in that he uses hand tools only and does not rely on modern machinery, dust extraction, etc. His intended working hours are Monday to Friday between 8.00am and 6.00pm plus Saturday mornings