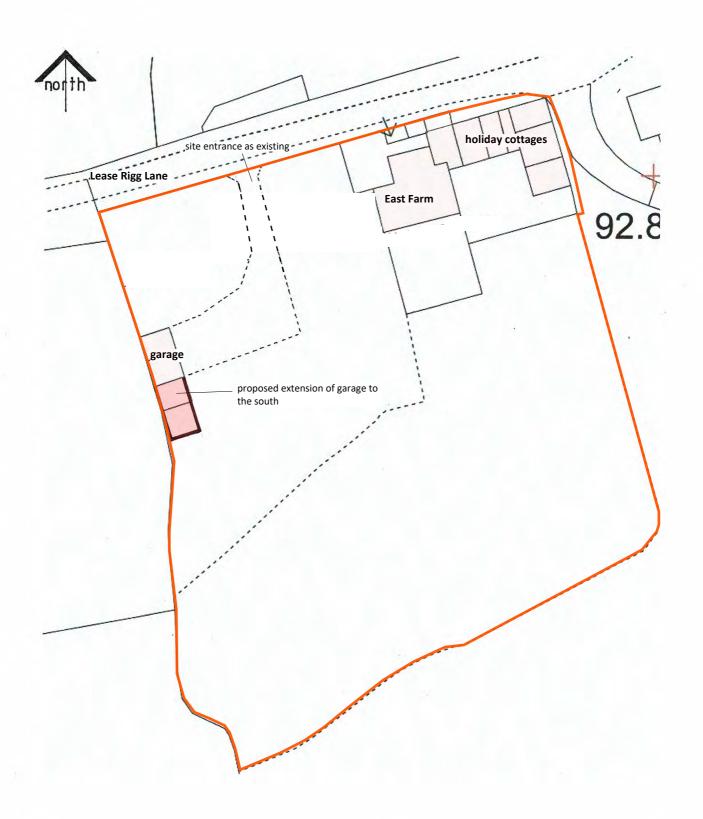

No dimension shall be scaled off this drawing.

© Copyright of this drawing is retained by A L Turner.

(renn Date 08.20 dwg size A4

F. & L. Krenn client Proposed Alterations and Extensions at East Farm, Lease Rigg Lane, Grosmont, YO22 5BE Block Plan as Proposed drawn ALT Scale 1:500 project title issue planning A L Turner + Associates
1 LORING ROAD, RAVENSCAR, SCARBOROUGH, YO13 OLY drawing no.