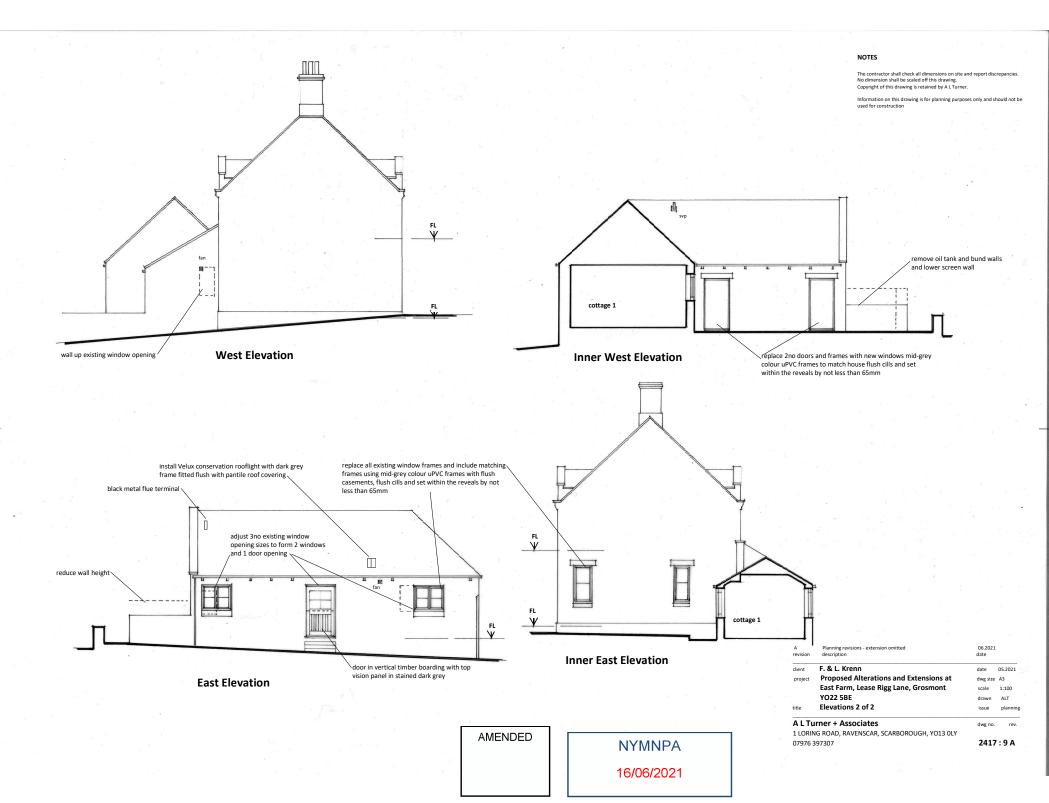

## email 1 of 2

the total file size of the attachments means I am having to send by separate emails

Megan,

At last I am able to attach amended drawings 2417:6revA, 2417:7revA and 2417:8revA for inclusion in the submission. The major change is the omission of the two storey side extension to the house. Other minor changes are as previously discussed.