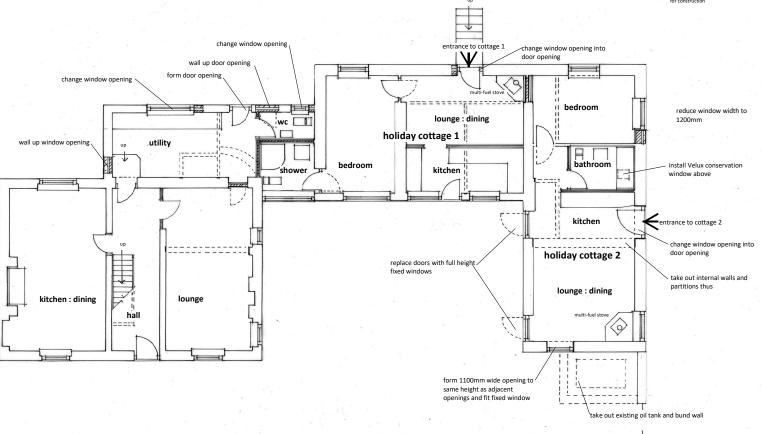

AMENDED

NYMNPA 16/06/2021

| A<br>revision | Planning revisions - extension omitted description | 05.2021<br>date |              |
|---------------|----------------------------------------------------|-----------------|--------------|
| client        | F. & L. Krenn                                      | date            | 05.2021      |
| project       | Proposed Alterations and Extensions at             | dwg size        | A3           |
|               | East Farm, Lease Rigg Lane, Grosmont<br>YO22 5BE   | scale<br>drawn  | 1:100<br>ALT |
| title         | Ground Floor Plan as Proposed                      | issue           | plannin      |
| A L Tu        | rner + Associates                                  | dwg no.         | rev.         |
| 1 LORIN       | NG ROAD, RAVENSCAR, SCARBOROUGH, YO13 OLY          |                 |              |