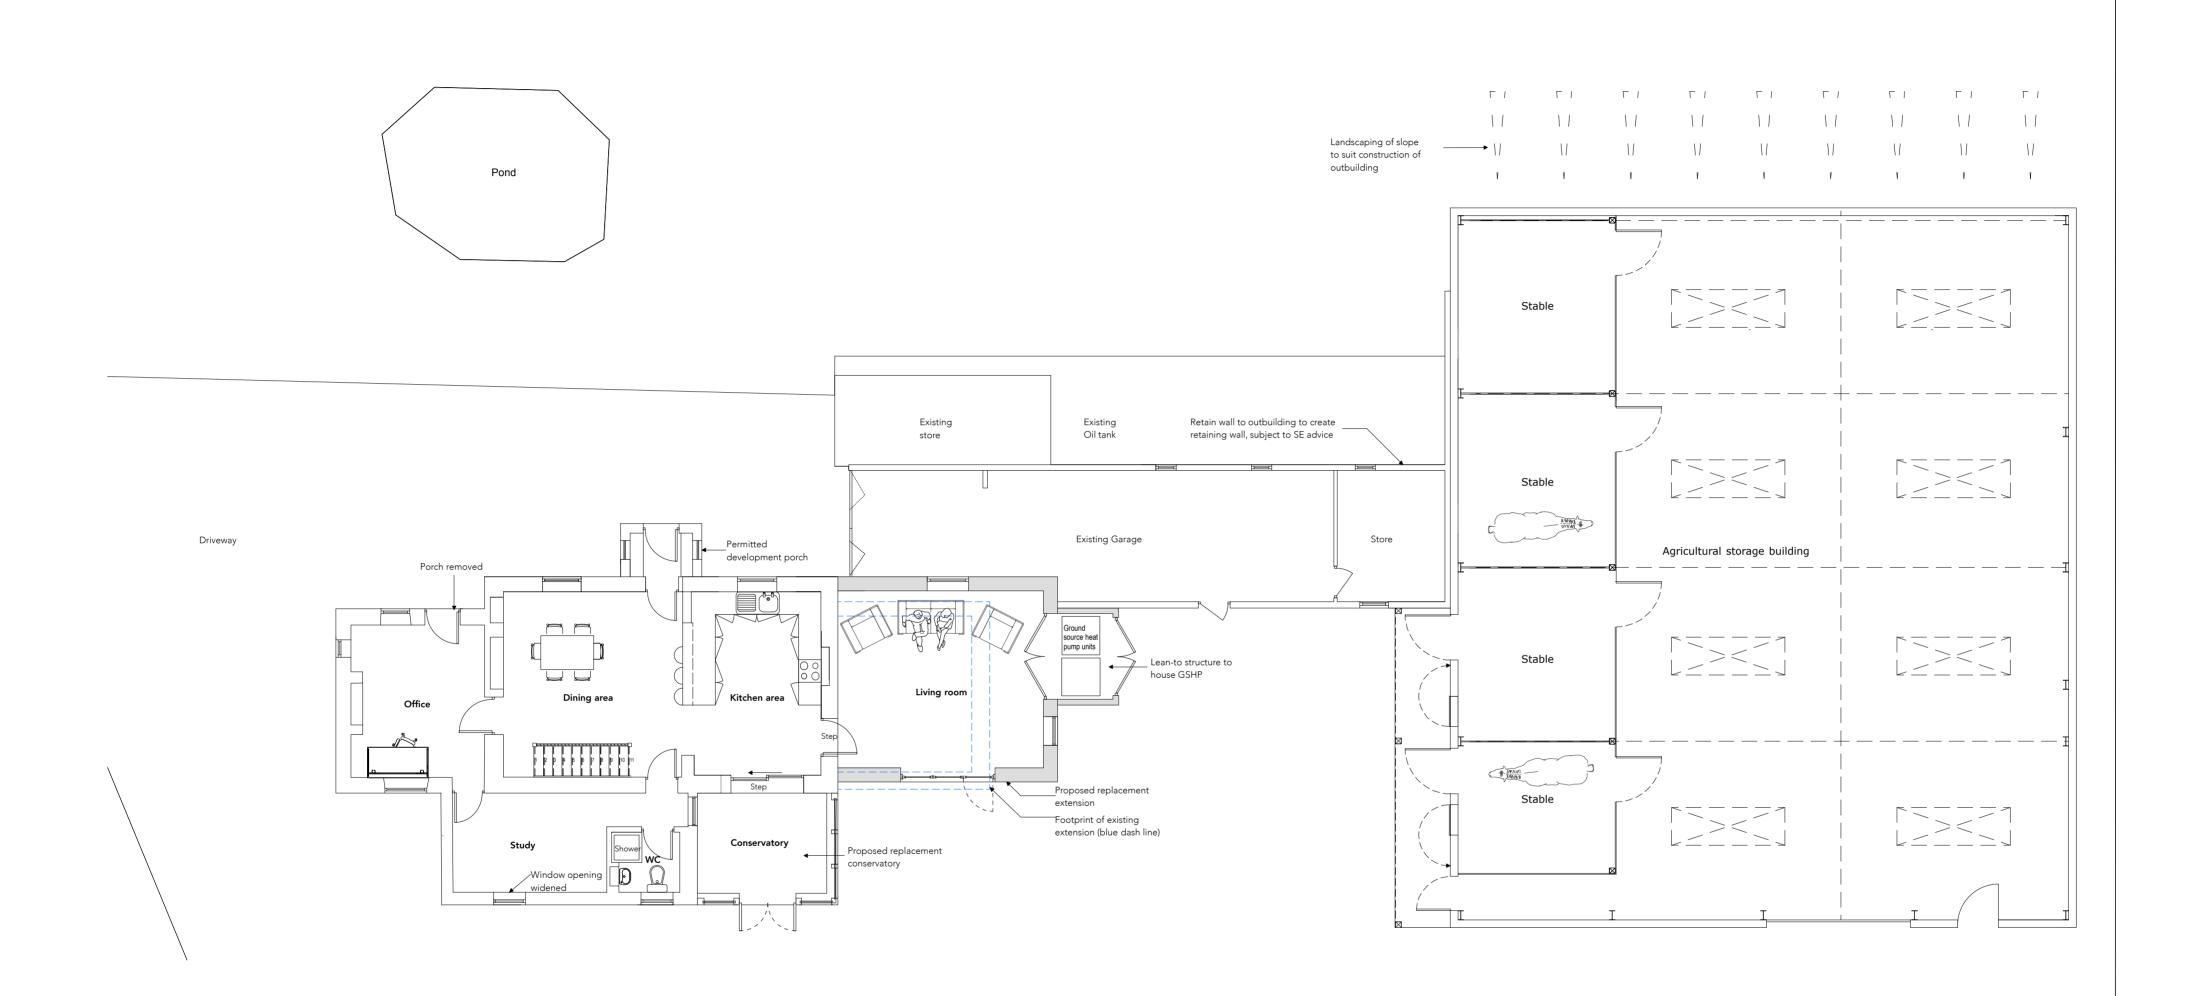

## Proposed Ground Floor Plan Scale 1:100

AMENDED

NYMNPA 18/06/2021 Proposed Ground floor plan

Job Extension to Deneside Whitby, North Yorkshire, YO22 5HY

Proposed Ground floor plan

Job No. Dwg no. Scale Sheet Size First Issued Drawn Revision D A 08 04 21 Outbuilding & paper size amended B 12.04.21 Amendments C 0.0.05.24 Extensions amended B 17.04.21 Amendments C 0.0.05.24 Extensions amended B 17.04.21 Amendments C 0.0.05.24 Extensions amended B 17.04.27 Extensions amended

Existing Garage

Lean-to structure to house GSHP

Proposed replacement

Footprint of existing extension (blue dash line)

source heat pump units