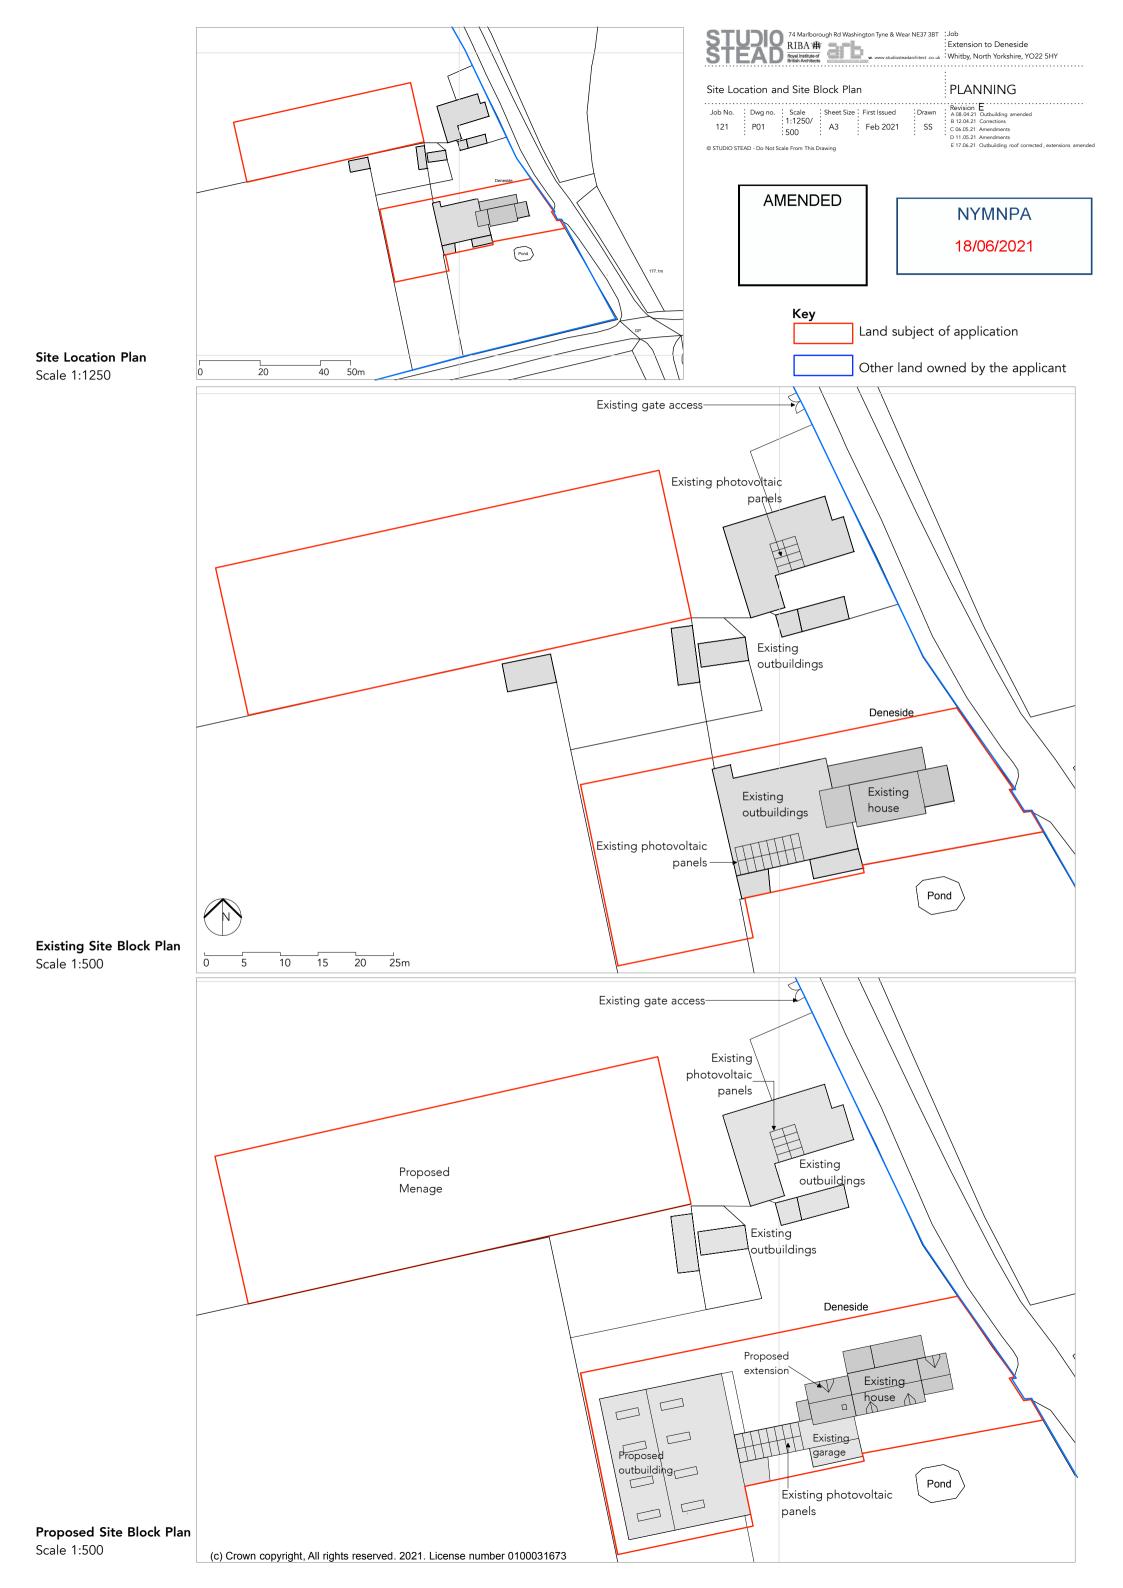

#### Hi Ailsa

Following the on site meeting and our subsequent conversations / email exchanges, please find attached the updated plans that take into account all of your requests..

- removal of picture window
- lowering of roof height of extension
- reducing length of extension
- the extension is set in from the main house on the most prominent side to appear subservient
- plans show PD porch to enable you to see what finished house will look like
- plans show reduced conservatory (all in 30%)
- also updated block plan showing correct apex on new agricultural barn.

To follow are details on menage materials and levels, as well as planting scheme.

Kind regards

Cheryl