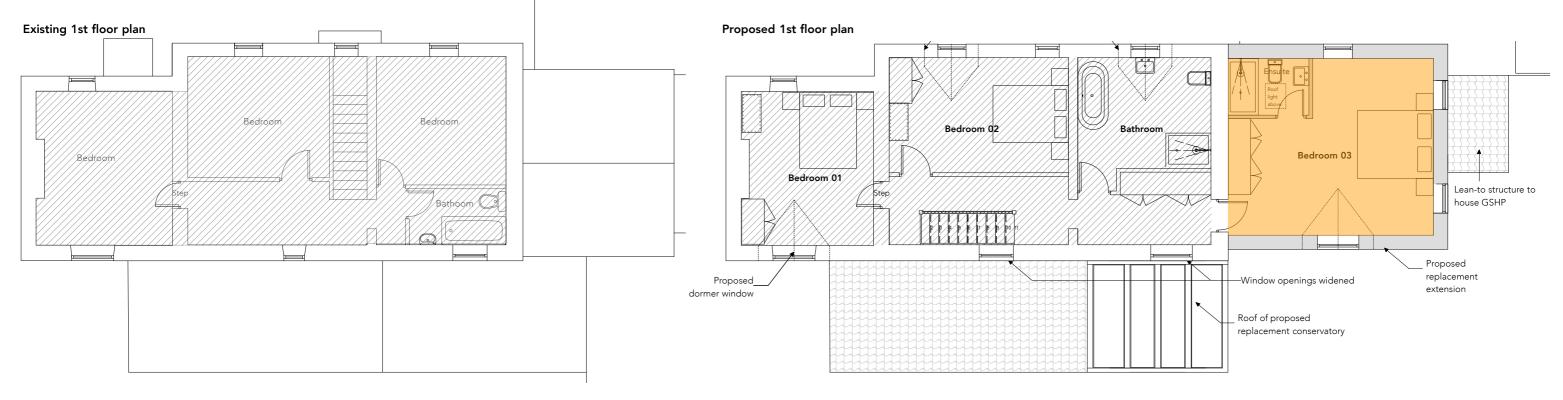

# Proposed First Floor Plan

Scale 1:100

0 1m 2 3 4 5m

AMENDED

NYMNPA 18/06/2021 

### Original Existing Floor area

94 sqm at Ground floor 57.7 sqm at 1st floor Total Existing GIA = 151.7 sqm [Hatched shading] AMENDED

NYMNPA 18/06/2021

### Additional Proposed floor area

Proposed additional floor area at ground floor (extension & conservatory) 20.1 sqm [orange shading]
Proposed floor area at 1st floor 25.4 sqm [orange shading]

Total of the above areas: 45.5sqm

Additional floor area of 45.5sqm equates to 30% of existing original floor area (151.7 sqm)

| ST      | EAL       | RIBA Royal Institute of |                       | tudiosteadarchitect .co.uk | Extension to Deneside |
|---------|-----------|-------------------------|-----------------------|----------------------------|-----------------------|
| Drawing |           |                         |                       |                            | Status                |
| Floor a | area anal | ysis                    |                       |                            | PLANNING              |
|         |           |                         |                       |                            | Revision A            |
| Job No. | Dwg no.   | Scale                   | Sheet Size First Issu | ed :Drawn                  |                       |