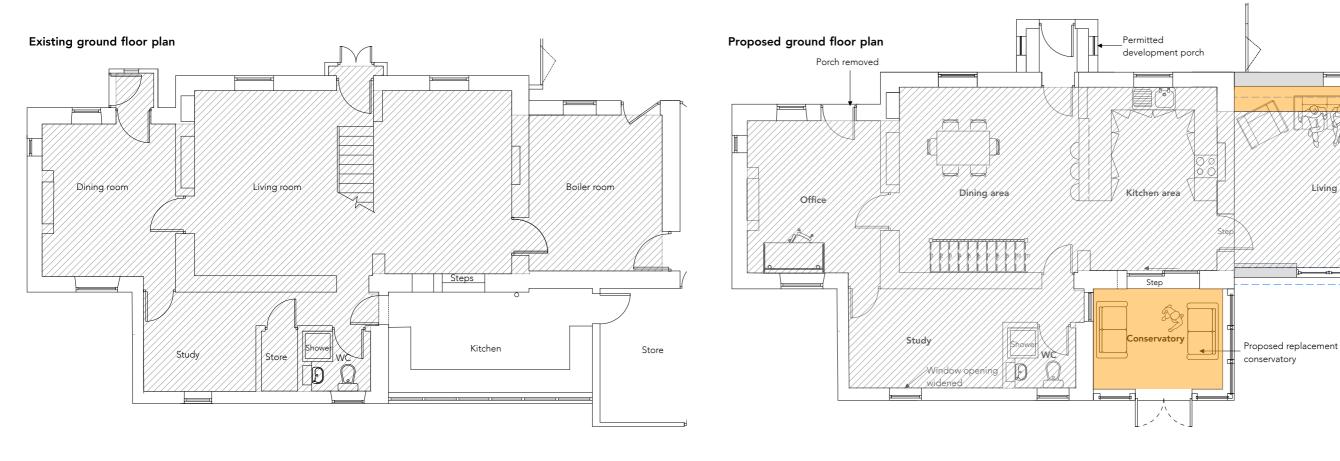

## Proposed Ground Floor Plan Scale 1:100

AMENDED

NYMNPA 18/06/2021 Proposed Ground floor plan

Job Extension to Deneside Whitby, North Yorkshire, YO22 5HY

Proposed Ground floor plan

Job No. Dwg no. Scale Sheet Size First Issued Drawn Revision D A 08 04 21 Outbuilding & paper size amended B 12.04.21 Amendments C 0.0.05.24 Extensions amended B 17.04.21 Amendments C 0.0.05.24 Extensions amended B 17.04.21 Amendments C 0.0.05.24 Extensions amended B 17.04.27 Extensions amended

Existing Garage

Lean-to structure to house GSHP

Proposed replacement

Footprint of existing extension (blue dash line)

source heat pump units