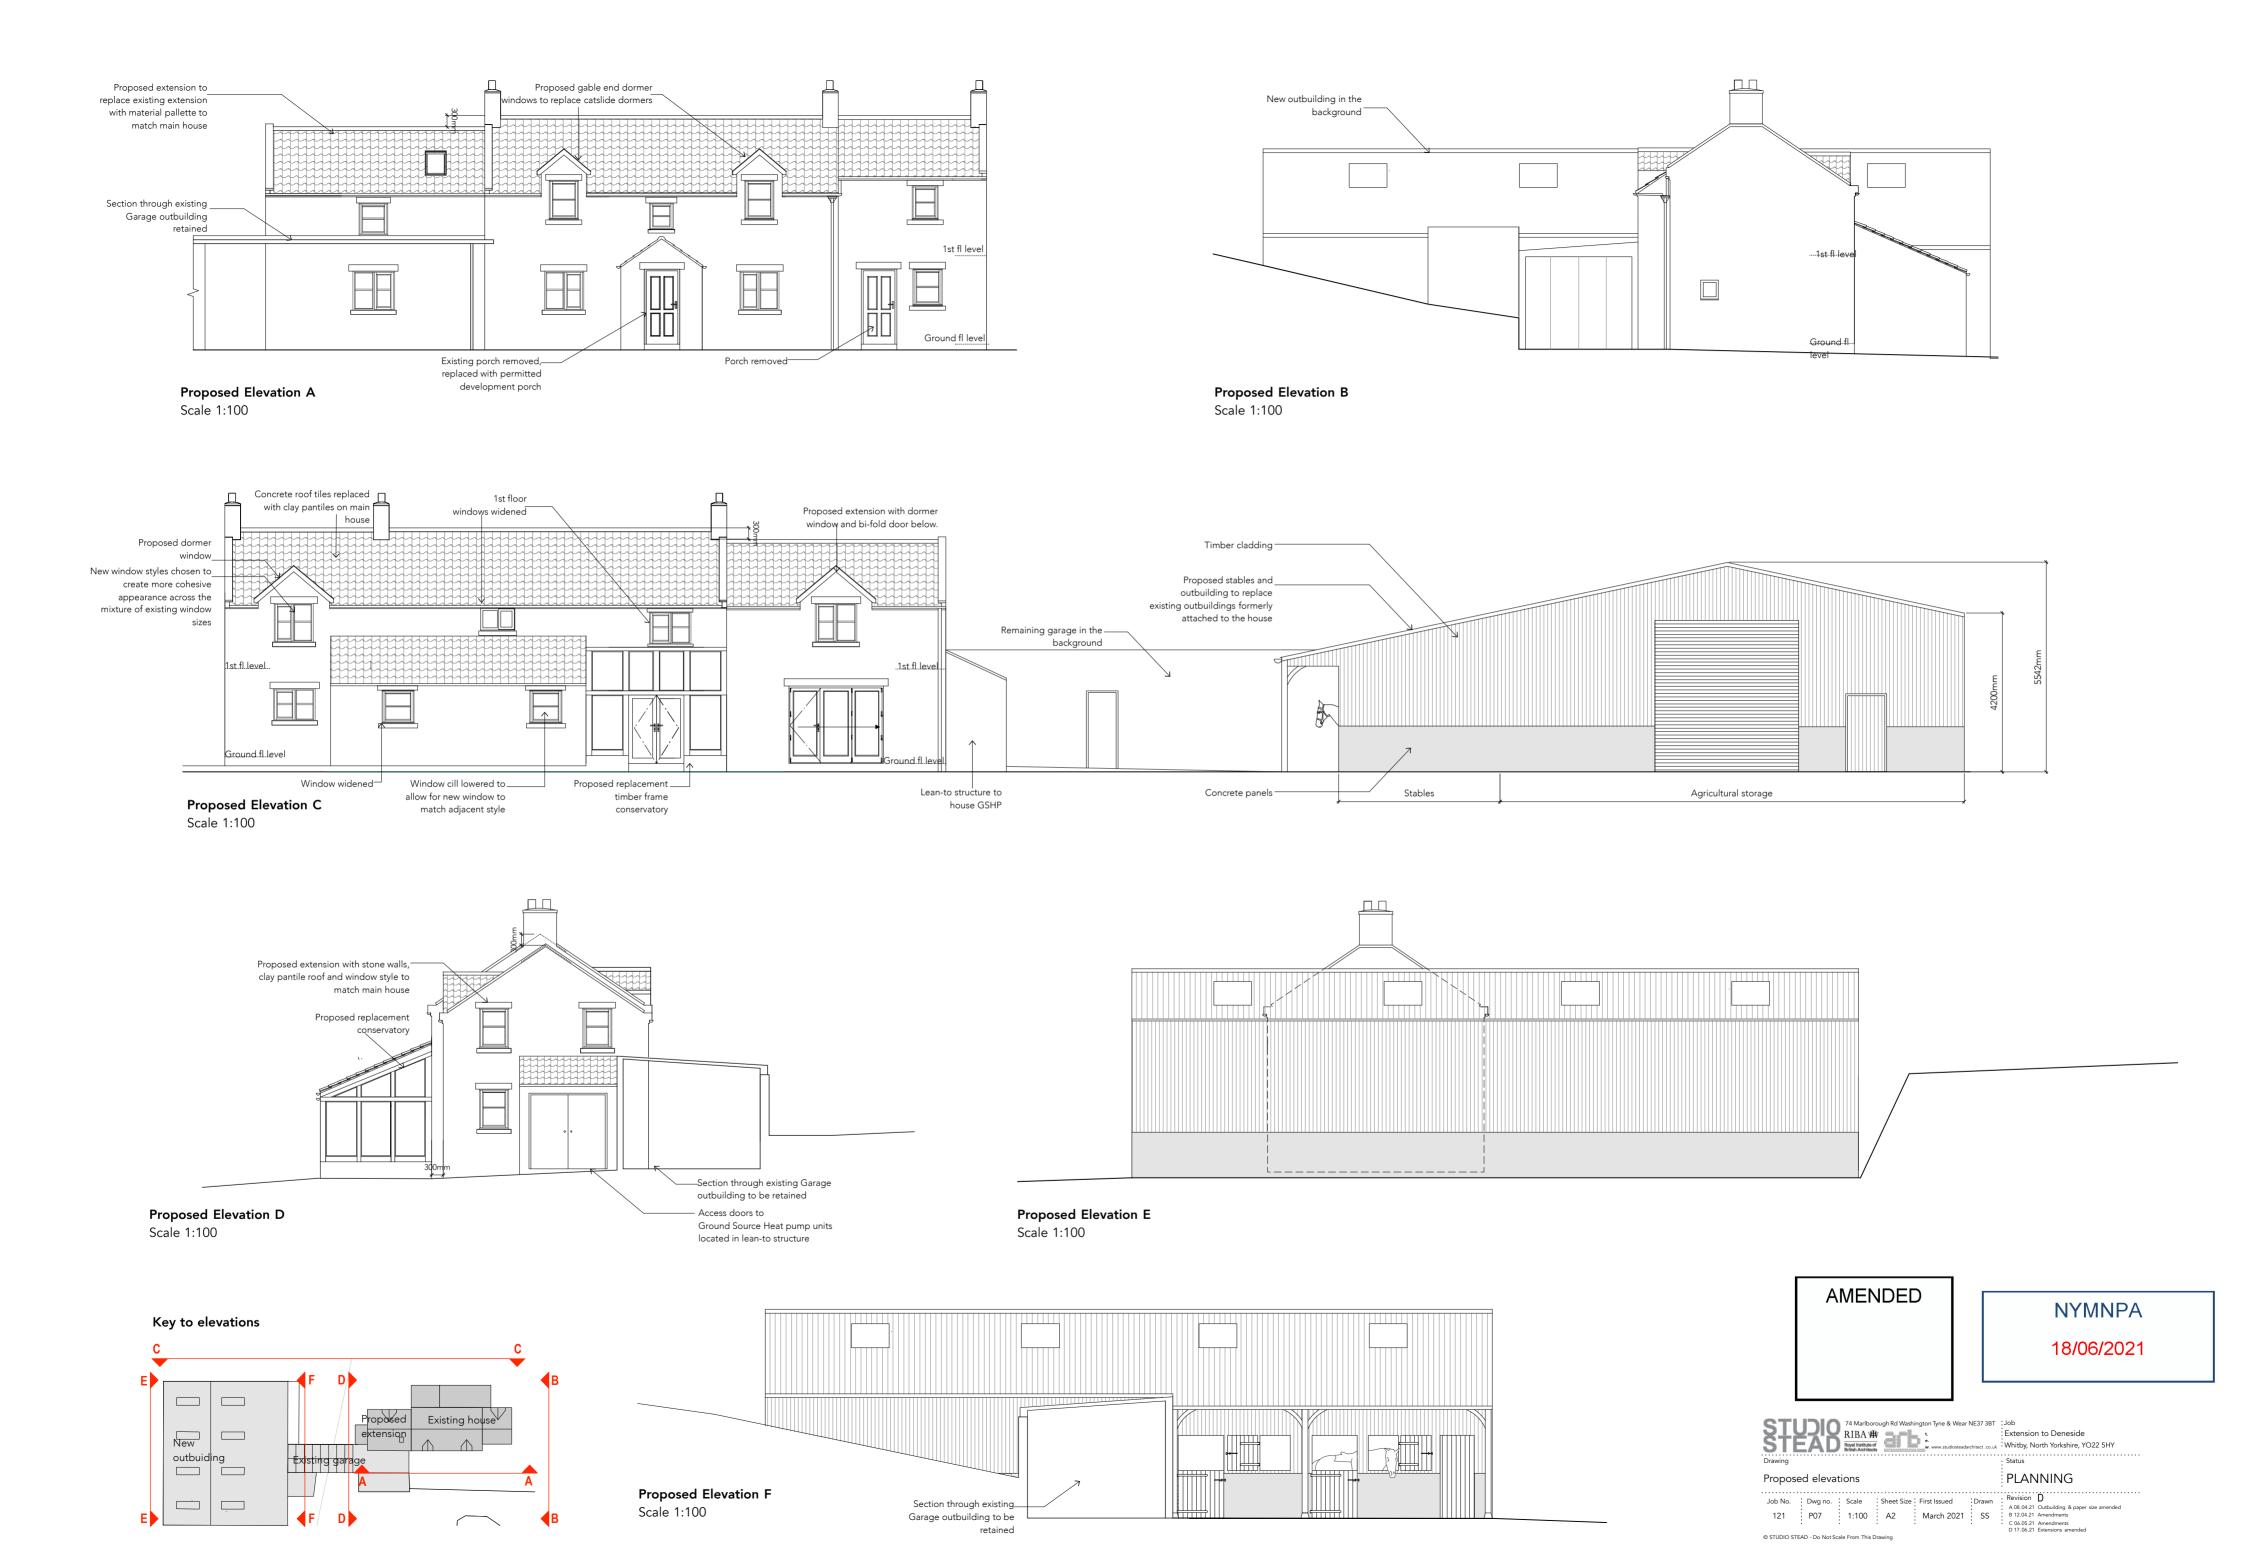

#### Hi Ailsa

Following the on site meeting and our subsequent conversations / email exchanges, please find attached the updated plans that take into account all of your requests..

- removal of picture window
- lowering of roof height of extension
- reducing length of extension
- the extension is set in from the main house on the most prominent side to appear subservient
- plans show PD porch to enable you to see what finished house will look like
- plans show reduced conservatory (all in 30%)
- also updated block plan showing correct apex on new agricultural barn.

To follow are details on menage materials and levels, as well as planting scheme.

Kind regards

Cheryl