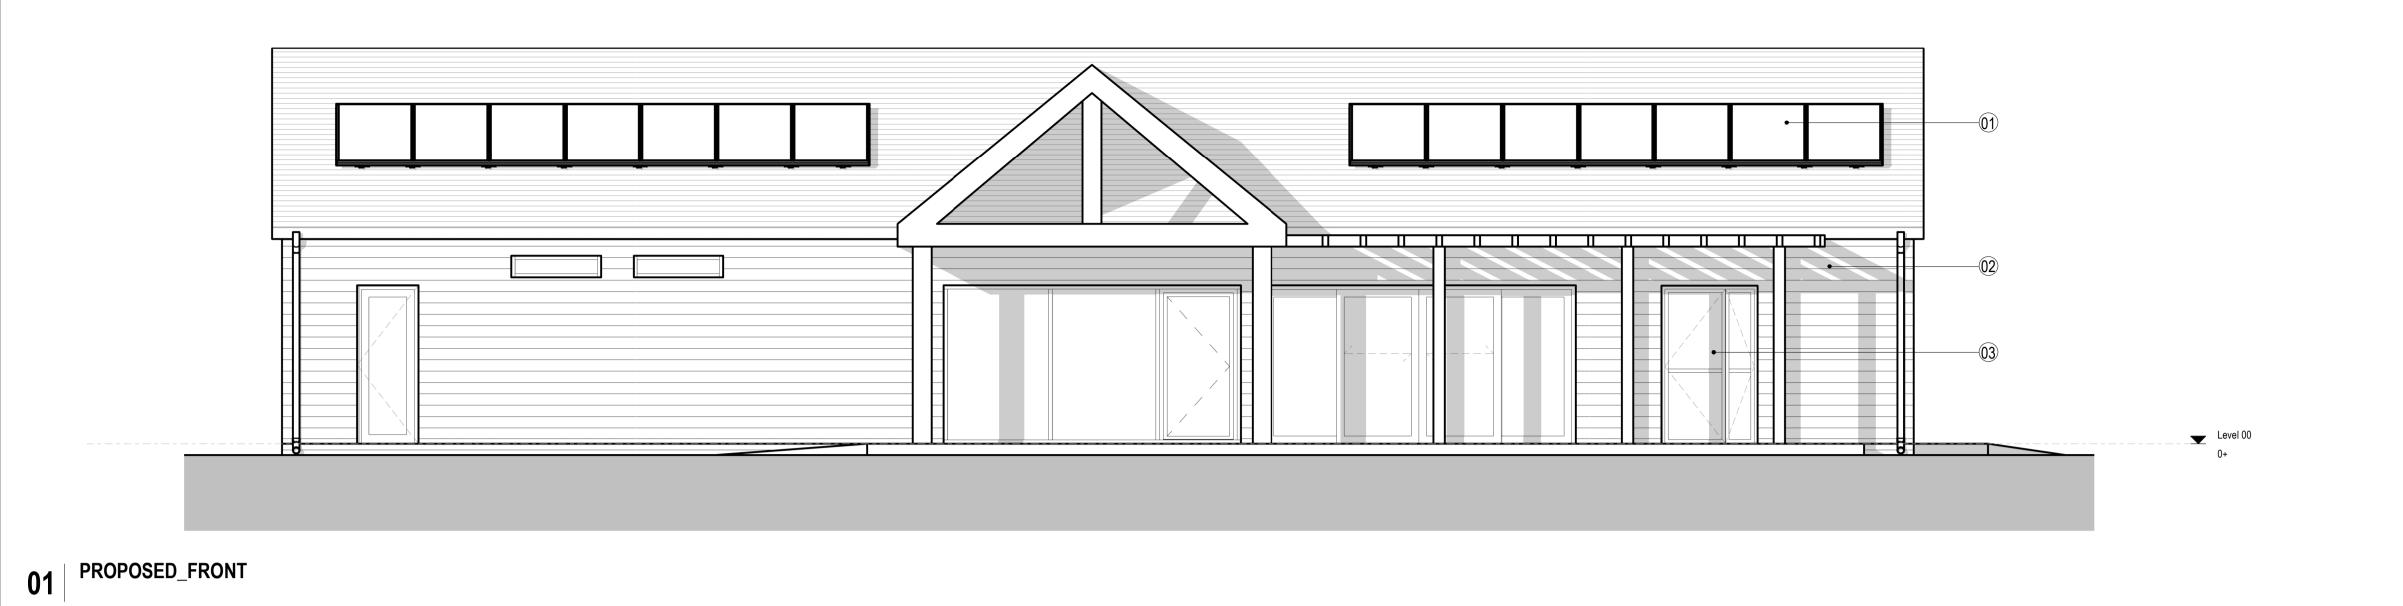

Rev Date Notes By Che

| Note<br>Number | Note Text                                                                 |
|----------------|---------------------------------------------------------------------------|
| 01             | D\/ Danala (fitted by others)                                             |
| UT             | PV Panels (fitted by others)                                              |
| 02             | New composite linear cladding to be affixed to face of existing building. |
| 03             | New powder-coated aluminium windows/doors                                 |

NYMNPA

11/06/2021

Level 00 03 PROPOSED\_SIDE 02 PROPOSED\_SIDE

elliswilliams

Project Number: 2721 Project Name: Whitby - Holiday Let

Drawing Status: PLANNING Drawing Number: **WHP- EWA- ZZ- ZZ- DR- A- 10501**Drawing Name: Proposed Elevations

Date: 12.05.21 Drawn By: RM Scale: 1:50

Wellfield Chester Road Preston Brook WA7 3BA