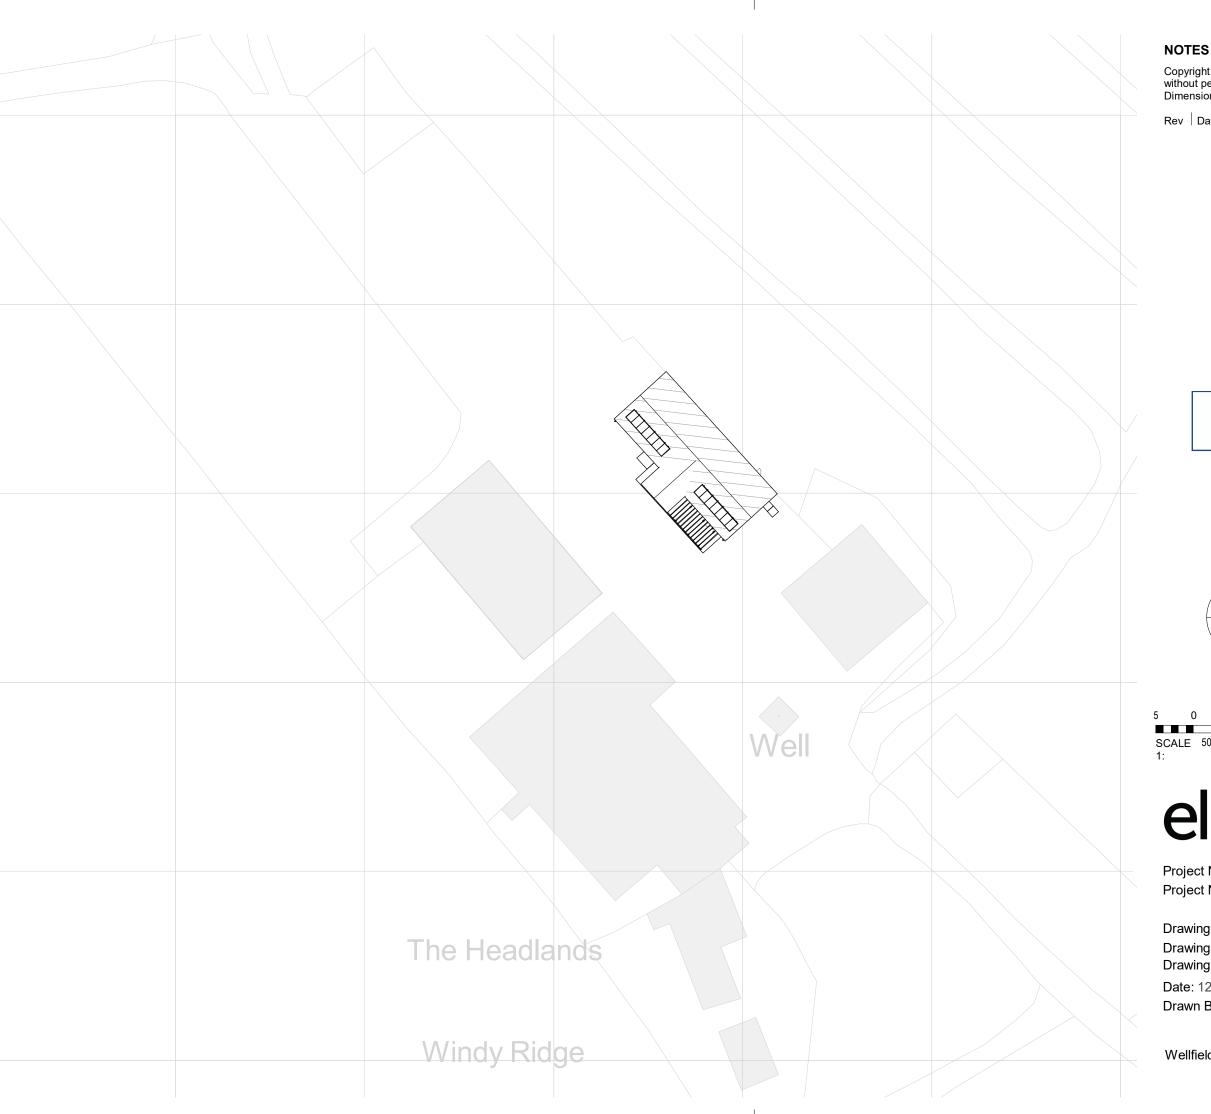

## elliswilliams

Project Number: 2721

Project Name: Whitby - Holiday Let

Drawing Status: PLANNING

Drawing Number: WHP- EWA- ZZ- ZZ- DR- A- 19000

Drawing Name: Existing Site Plan

Rev:

Scale: 1:500

Wellfield Chester Road Preston Brook WA7 3BA

Copyright: All rights reserved. This drawing must not be reproduced without permission. This drawing must not be scaled. Dimensions are in millimetres unless specified.