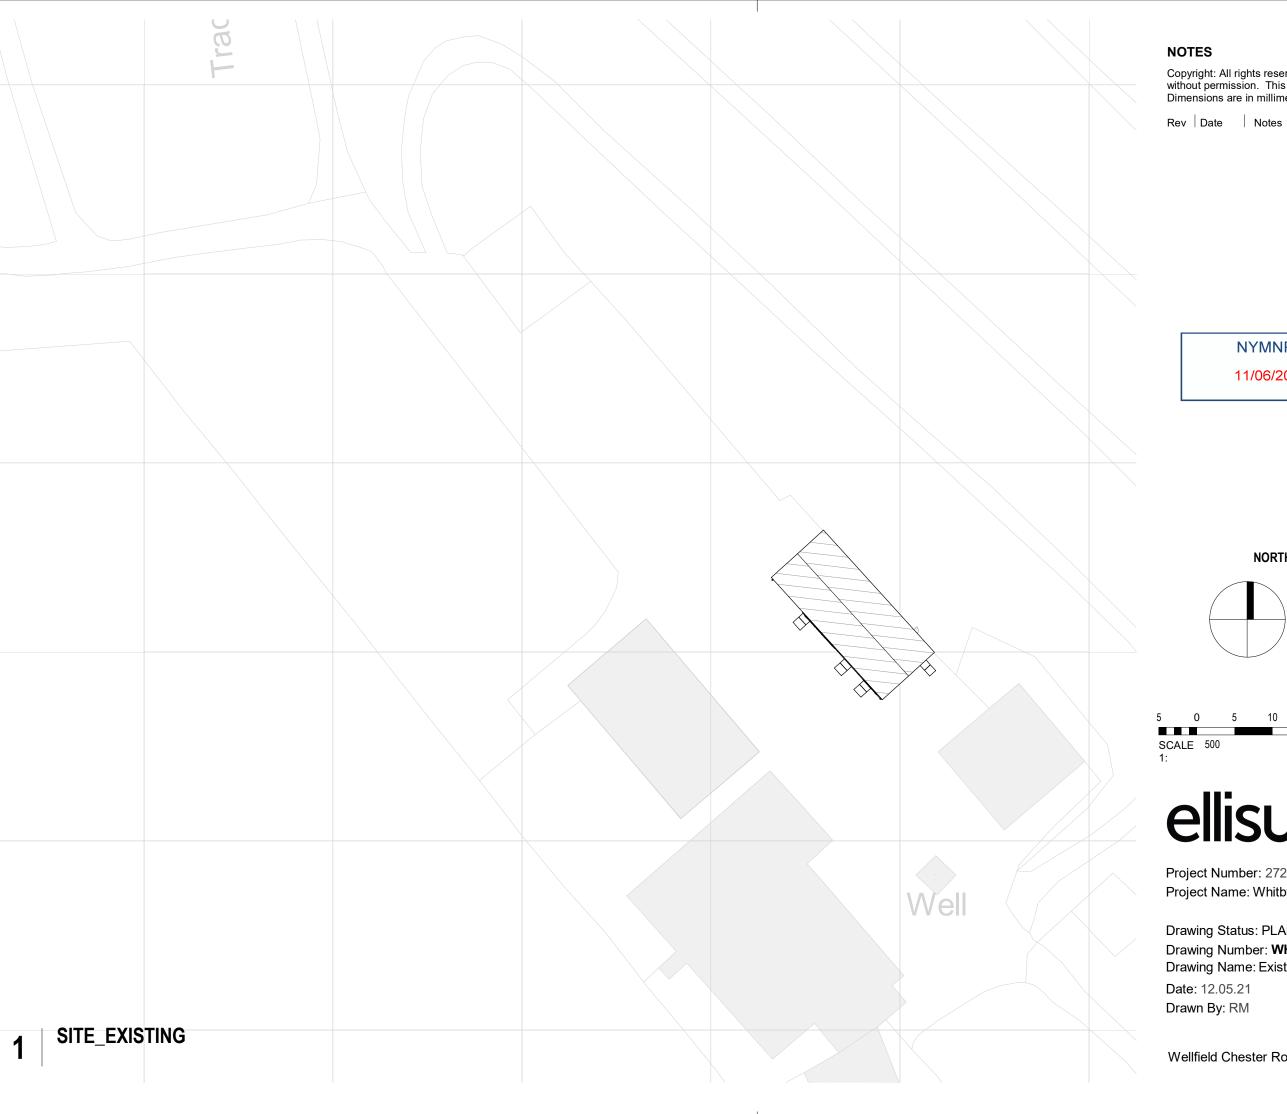

## elliswilliams

Project Number: 2721

Project Name: Whitby - Holiday Let

Drawing Status: PLANNING

Drawing Number: WHP- EWA- ZZ- ZZ- DR- A- 19000

Drawing Name: Existing Site Plan

Rev:

Scale: 1:500