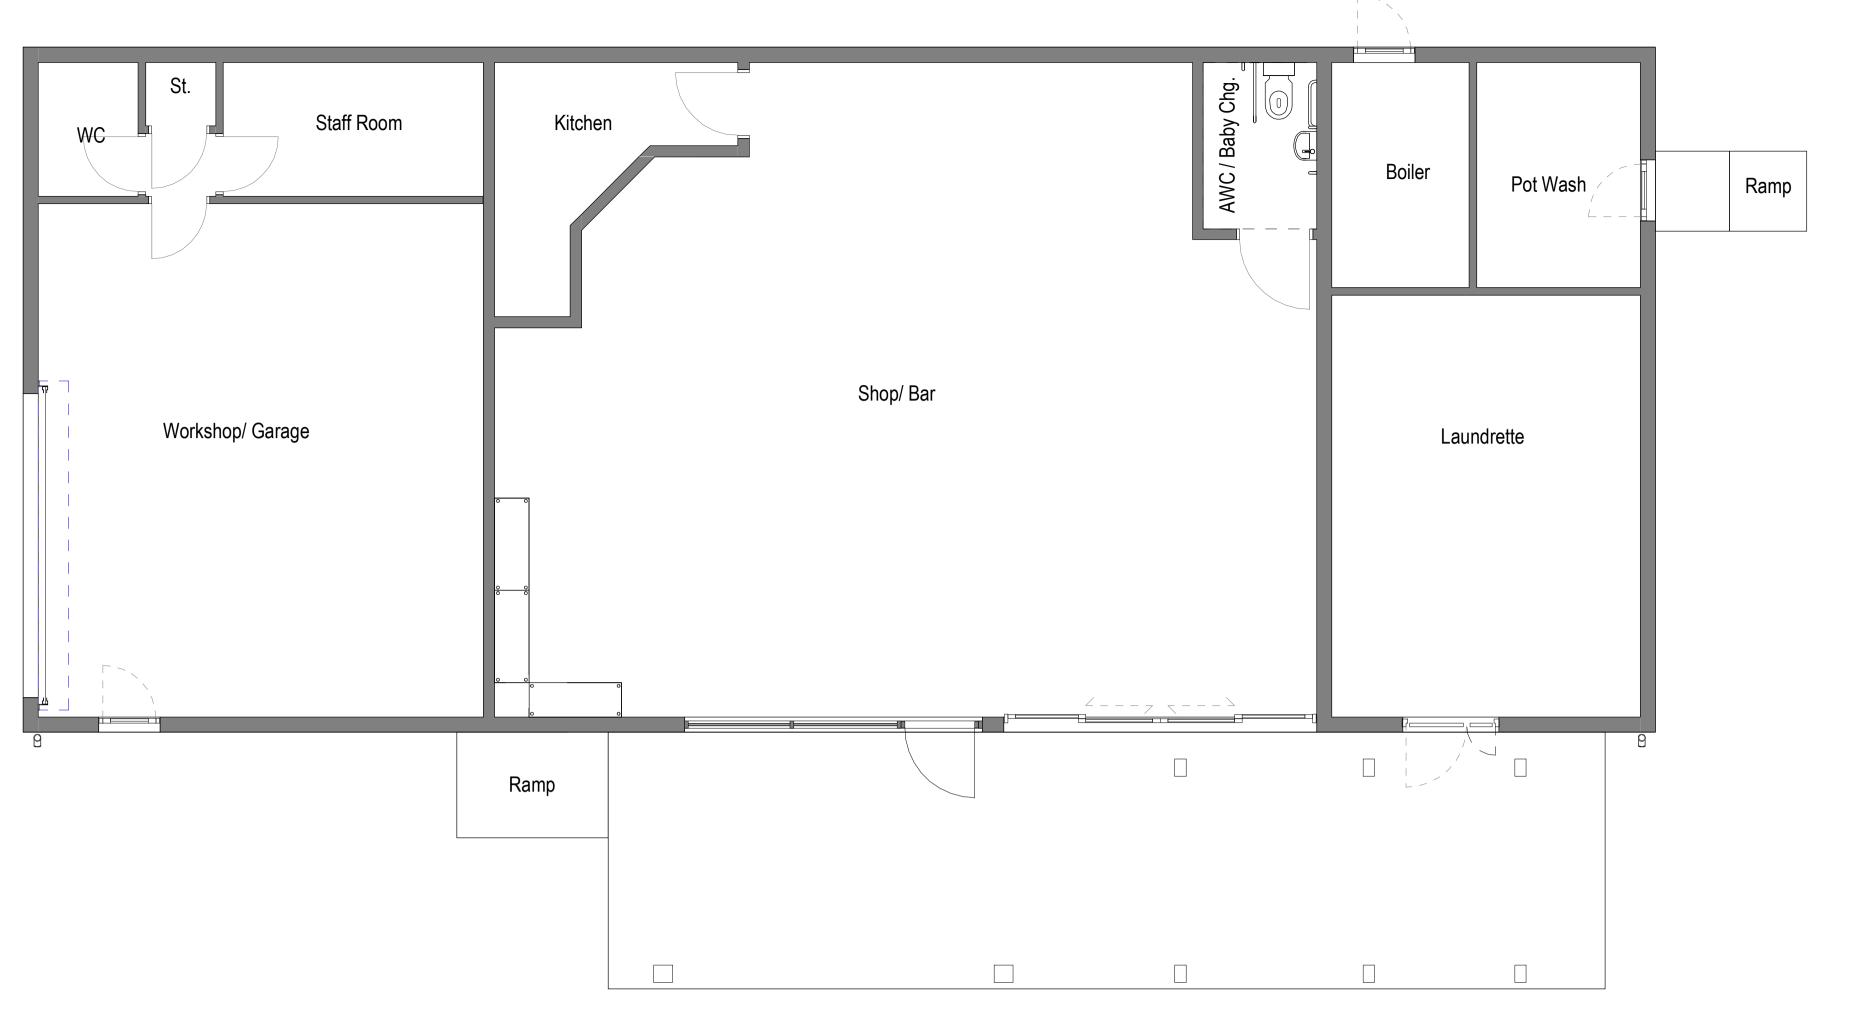

# elliswilliams

Project Number: 2721 Project Name: Whitby - Holiday Let

Drawing Status: PLANNING
Drawing Number: **WHP- EWA- ZZ- 00- DR- A- 10400**Drawing Name: Level 00 - Proposed

Date: 12.05.21 Drawn By: RM

Rev: P0 Scale: 1 : 50

Wellfield Chester Road Preston Brook WA7 3BA

2 PROPOSE

1 | Level 00

elliswilliams

Project Number: 2721 Project Name: Whitby - Holiday Let

Drawing Status: PLANNING
Drawing Number: WHP- EWA- ZZ- ZZ- DR- A- 10502
Drawing Name: Existing Elevations