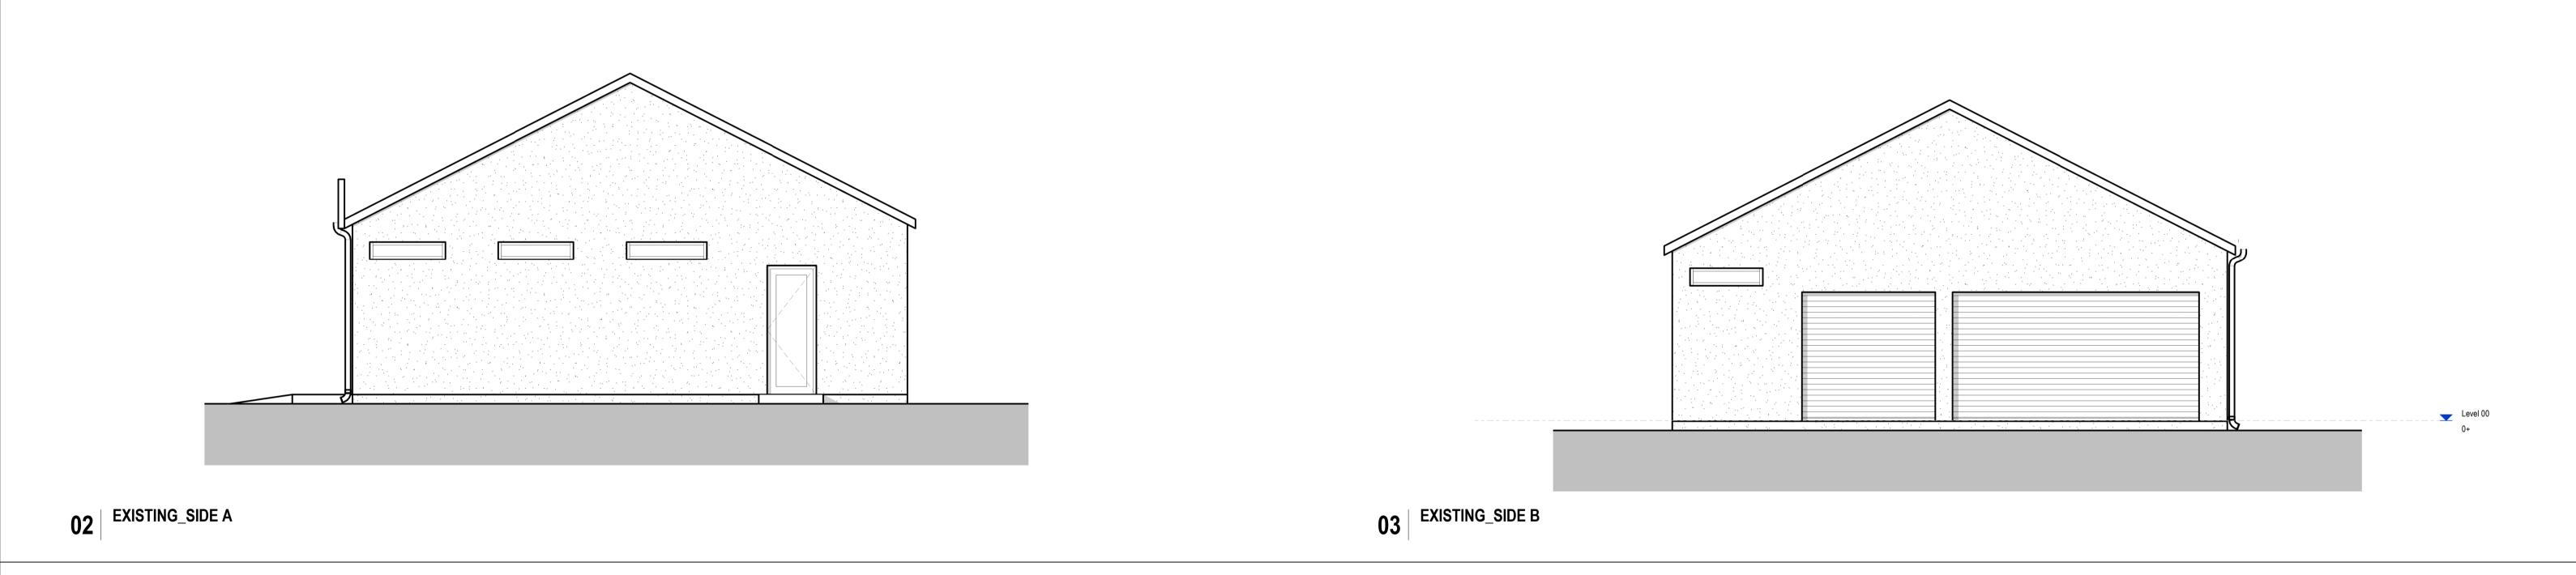

Rev: P0 Scale: 1 : 50

Wellfield Chester Road Preston Brook WA7 3BA

2 PROPOSE

1 | Level 00

elliswilliams

Project Number: 2721 Project Name: Whitby - Holiday Let

Drawing Status: PLANNING
Drawing Number: WHP- EWA- ZZ- ZZ- DR- A- 10502
Drawing Name: Existing Elevations