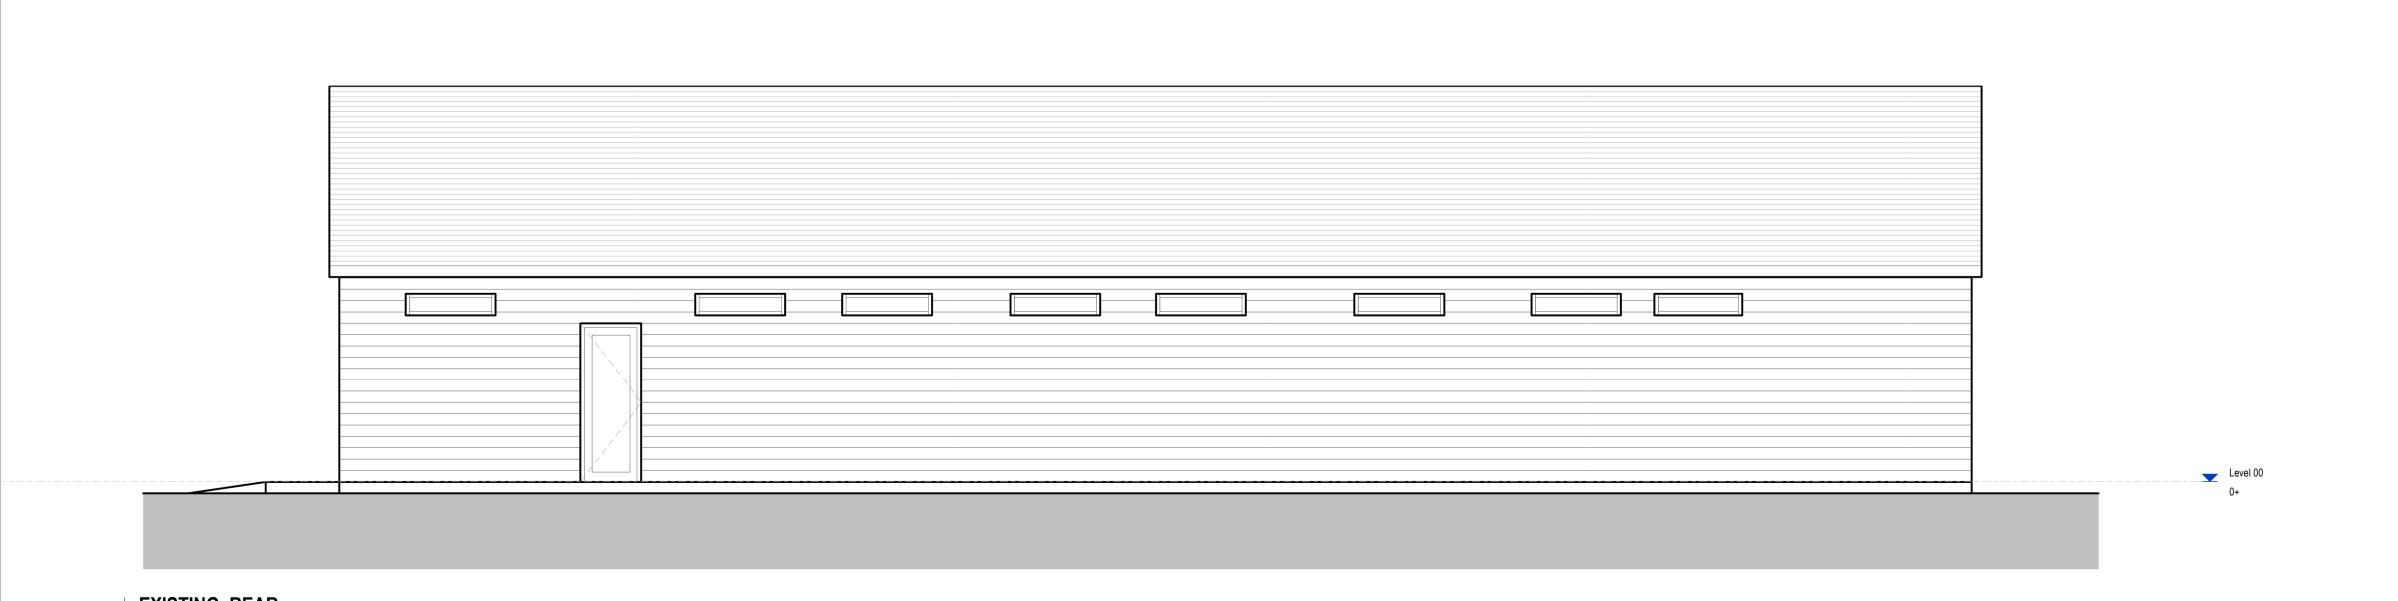

Date: 12.05.21 Drawn By: RM

Scale: 1:50

Copyright: All rights reserved. This drawing must not be reproduced without permission. This drawing must not be scaled. Dimensions are in millimetres unless specified.

Rev Date Notes By Che

| Note<br>Number | Note Text                                                                 |
|----------------|---------------------------------------------------------------------------|
| 01             | D\/ Danala (fitted by others)                                             |
| UT             | PV Panels (fitted by others)                                              |
| 02             | New composite linear cladding to be affixed to face of existing building. |
| 03             | New powder-coated aluminium windows/doors                                 |