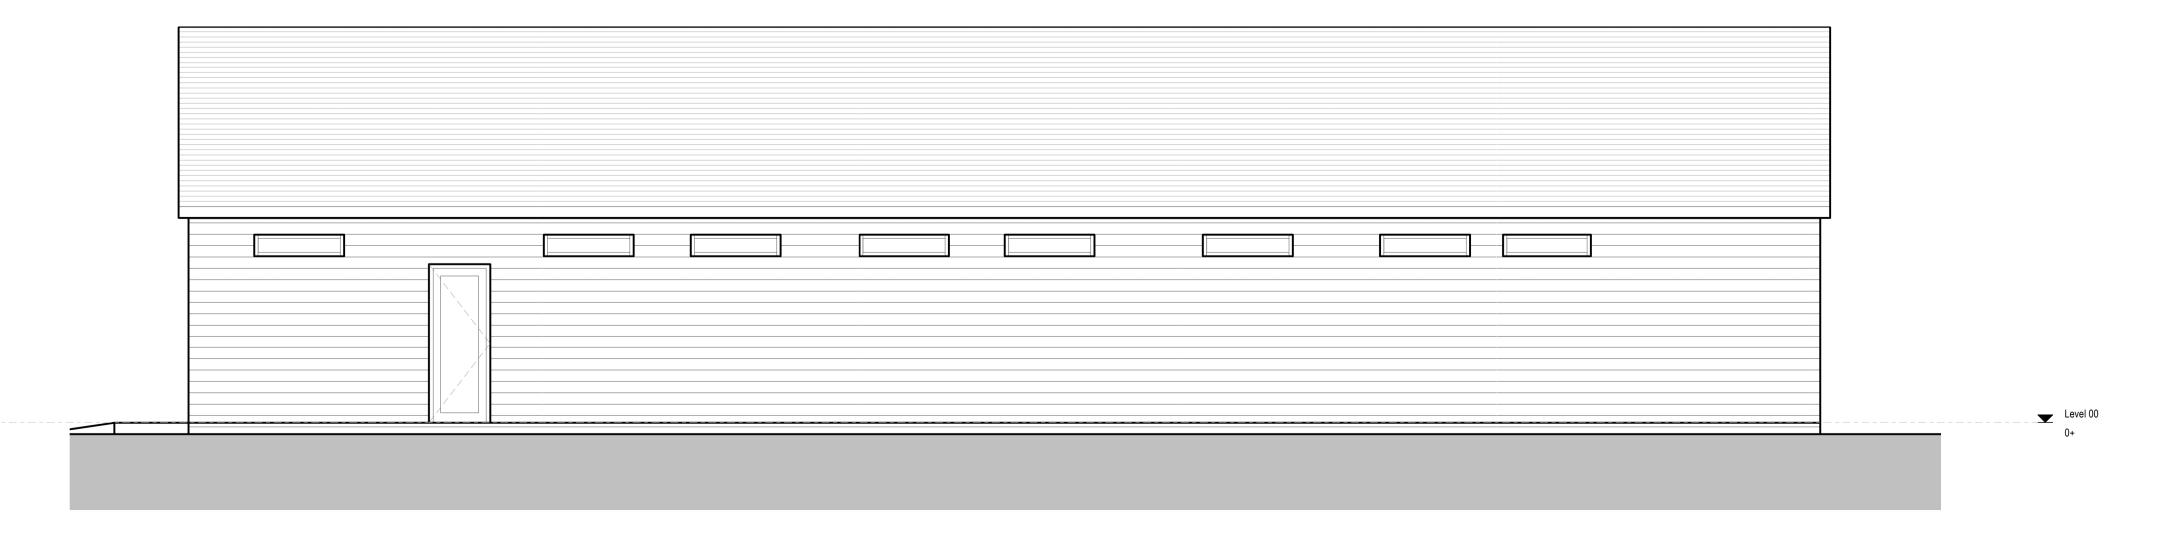

Date: 12.05.21 Drawn By: RM

Scale: 1:50

Copyright: All rights reserved. This drawing must not be reproduced without permission. This drawing must not be scaled. Dimensions are in millimetres unless specified.

Rev Date Notes By Che

| Note<br>Number | Note Text                                                                 |
|----------------|---------------------------------------------------------------------------|
| 01             | D\/ Danala (fitted by others)                                             |
| UT             | PV Panels (fitted by others)                                              |
| 02             | New composite linear cladding to be affixed to face of existing building. |
| 03             | New powder-coated aluminium windows/doors                                 |