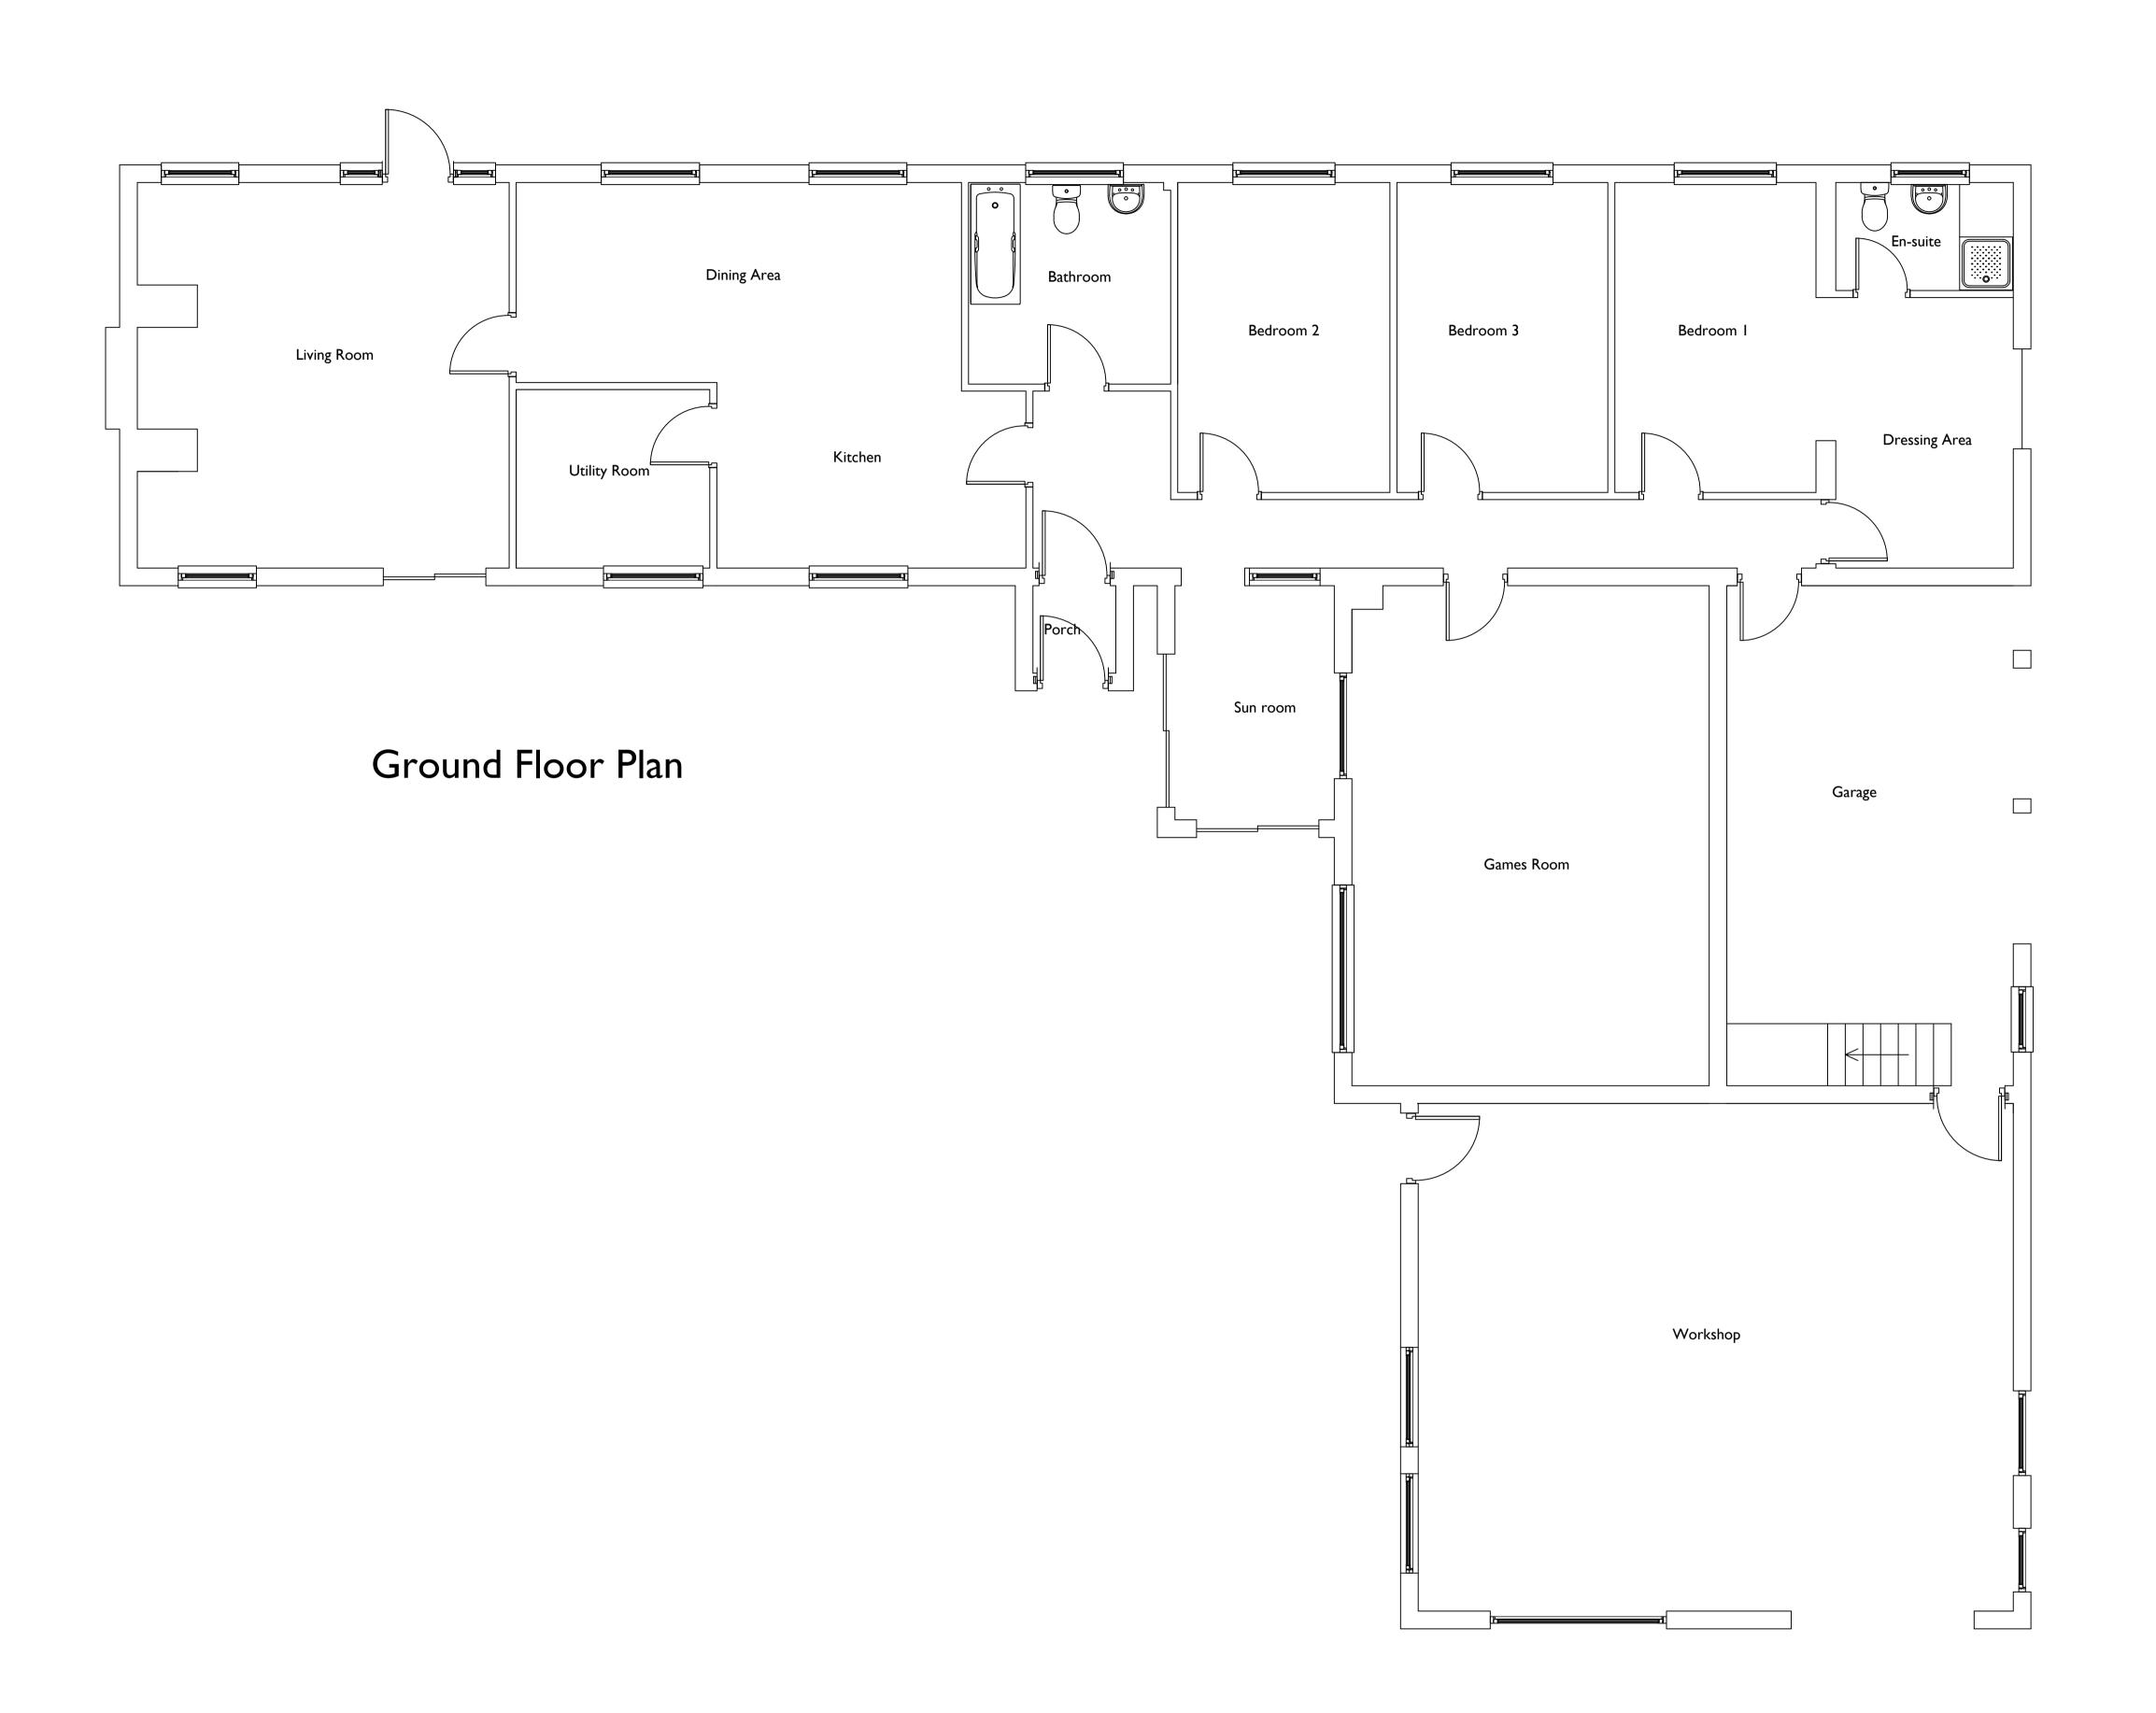

Fusion 13 (Design & Energy) Limited Company no. 8475924 registered in England and Wales. Registered office: Unit 1B Park Farm Courtyard, Easthorpe, Malton, North Yorkshire, YO17 6QX.

NYMNPA

14/06/2021

A: Updated proposal in line with client comments

DATE: PROJECT: Gowland Lodge Cloughton

Mr & Mrs Lunn

DRAWING TITLE:

Proposed Ground Floor Plan

+44(0)3333 443013 info@fusion-13.co.uk www.fusion-13.co.uk

Unit 1B Park Farm Courtyard Malton YO17 6QX

Norfolk office: 9 Princes Street Norwich NR3 IAZ