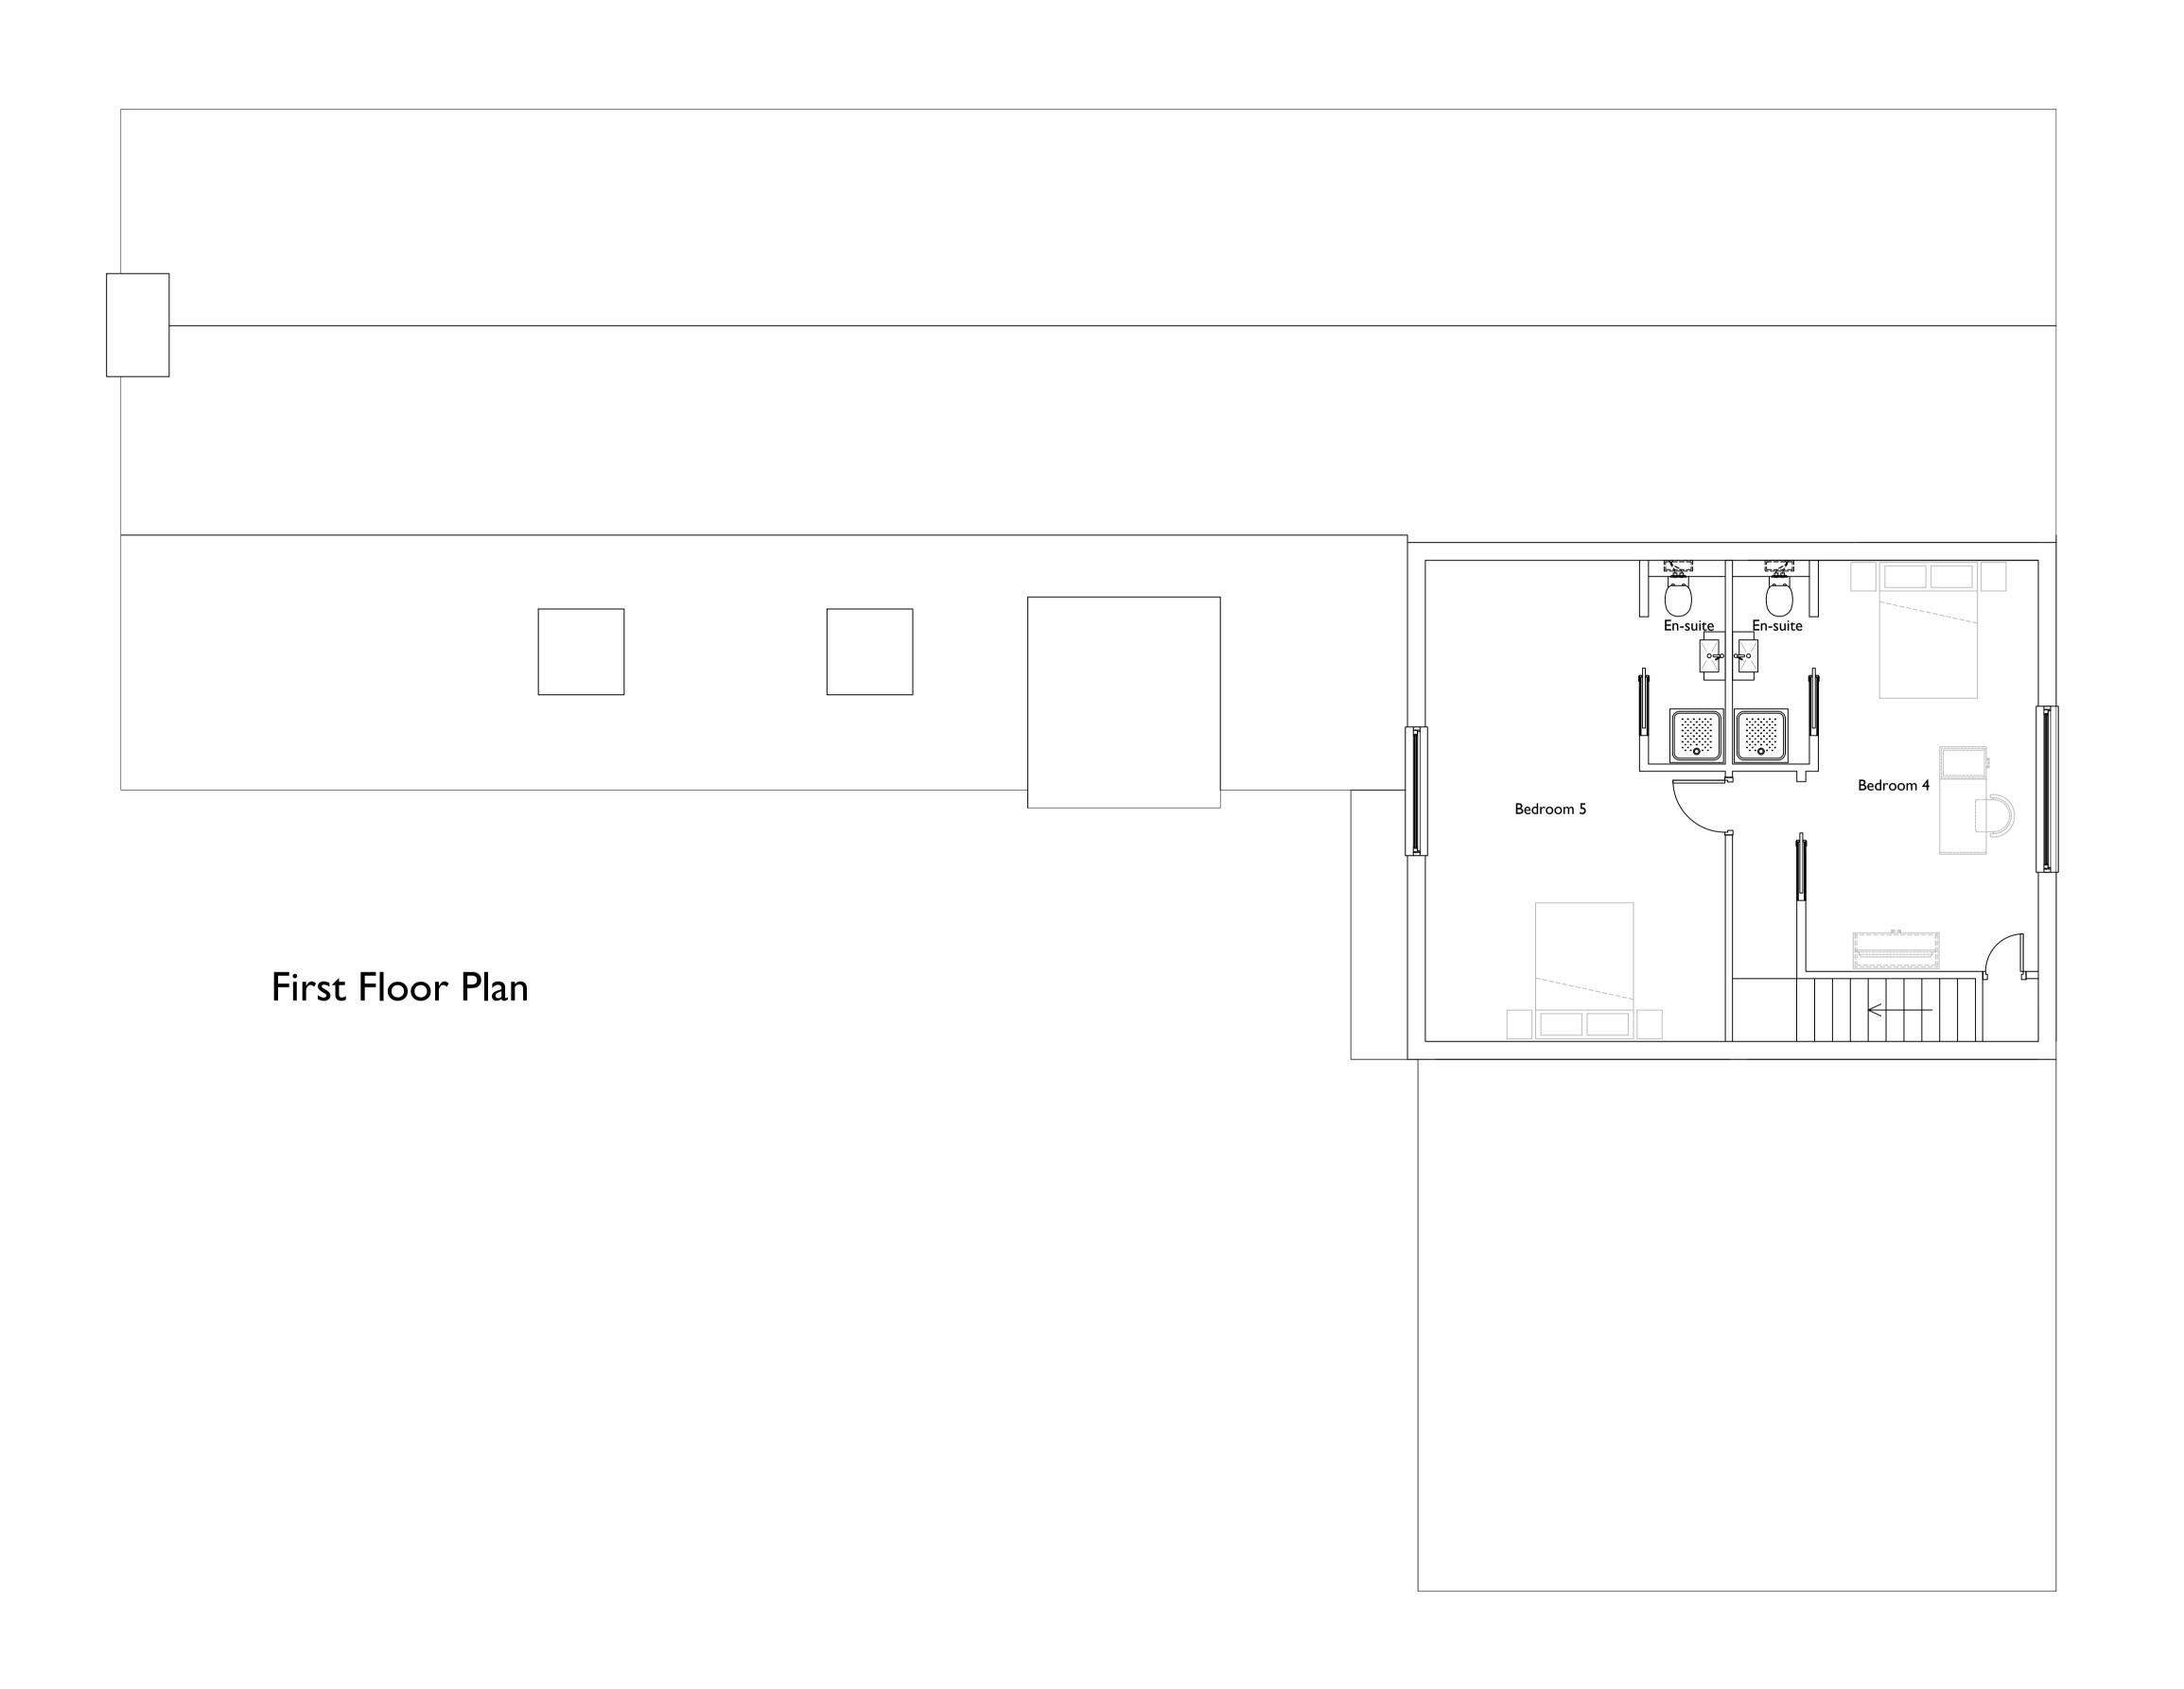

Fusion 13 (Design & Energy) Limited Company no. 8475924 registered in England and Wales. Registered office: Unit 1B Park Farm Courtyard, Easthorpe, Malton, North Yorkshire, YO17 6QX.

NYMNPA

14/06/2021

A: Updated proposal in line with client comments

DATE: PROJECT: Gowland Lodge Cloughton

Mr & Mrs Lunn

DRAWING TITLE:

Proposed First Floor Plan

+44(0)3333 443013 info@fusion-13.co.uk www.fusion-13.co.uk

Malton YO 17 6QX Norfolk office: 9 Princes Street

Yorkshire office: