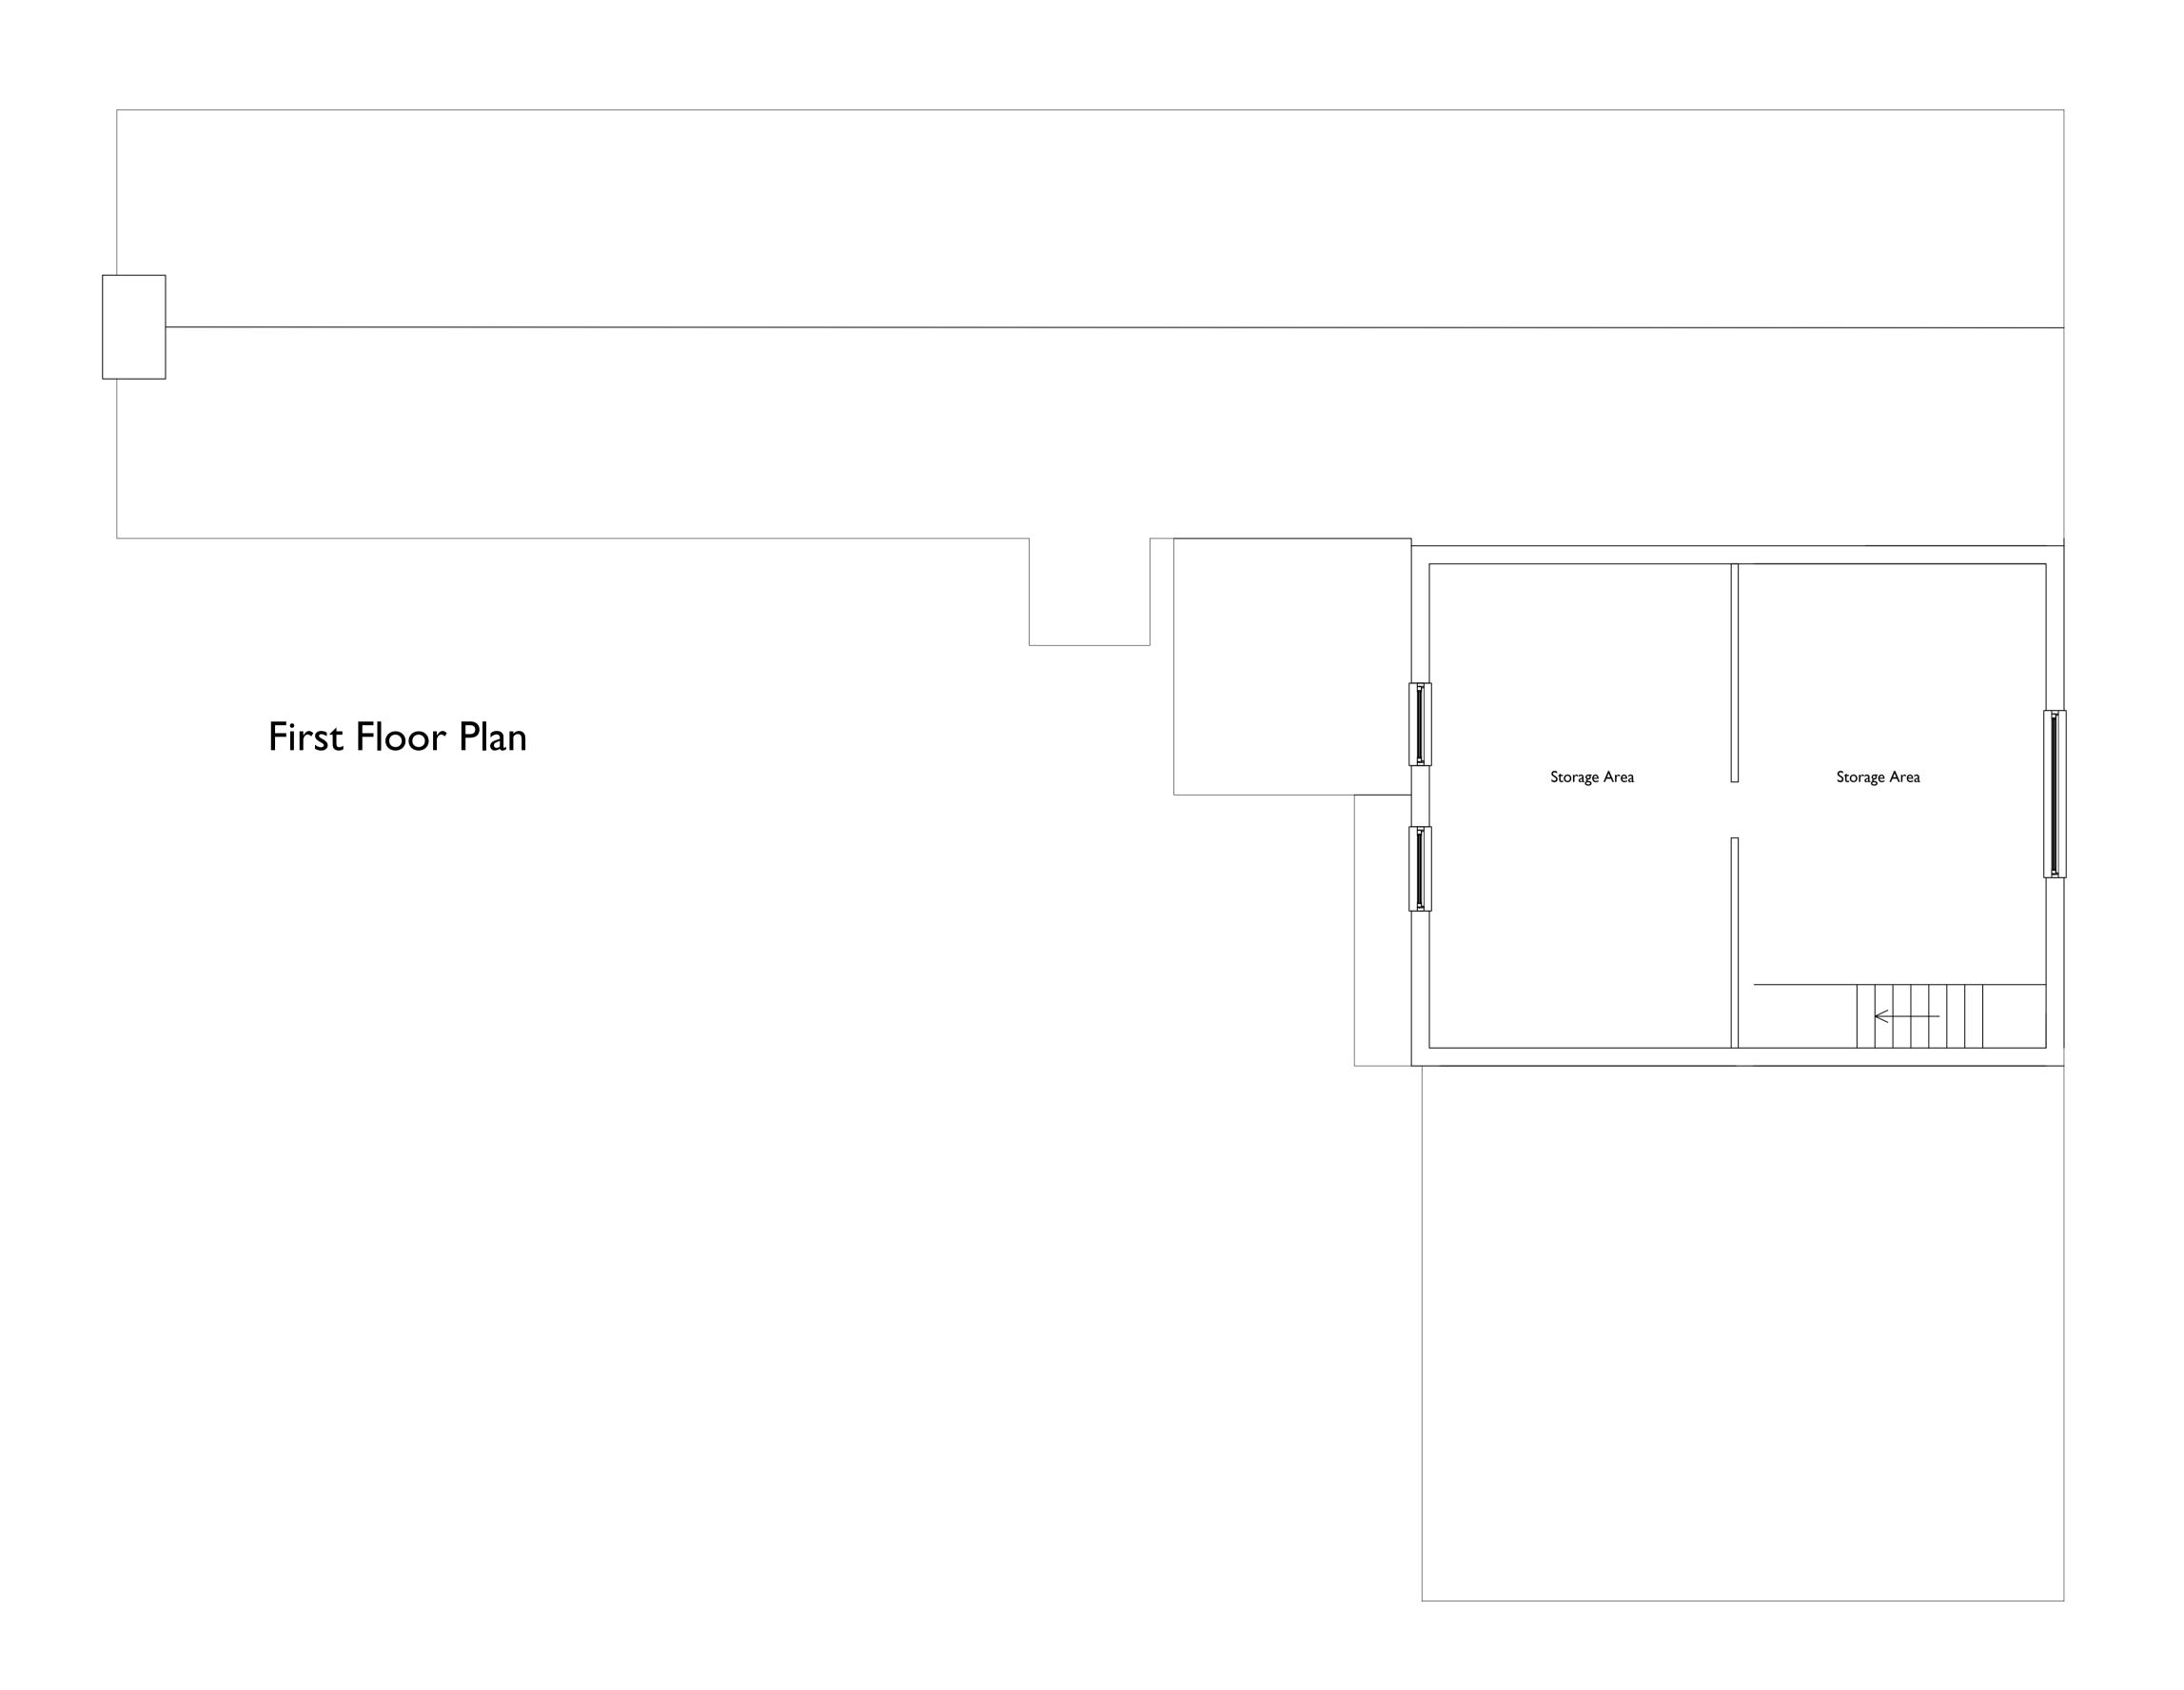

Fusion 13 (Design & Energy) Limited Company no. 8475924 registered in England and Wales. Registered office: Unit 1B Park Farm Courtyard, Easthorpe, Malton, North Yorkshire, YO17 6QX.

NYMNPA

14/06/2021

| REV:                       | DATE: |
|----------------------------|-------|
| PROJECT:                   |       |
| Gowland Lodge<br>Cloughton |       |

Mr & Mrs Lunn

DRAWING TITLE:

Existing First Floor Plan

+44(0)3333 443013 info@fusion-13.co.uk www.fusion-13.co.uk

Unit 1B
Park Farm Courtyard
Easthorpe Malton YO17 6QX

Norfolk office: 9 Princes Street Norwich NR3 IAZ