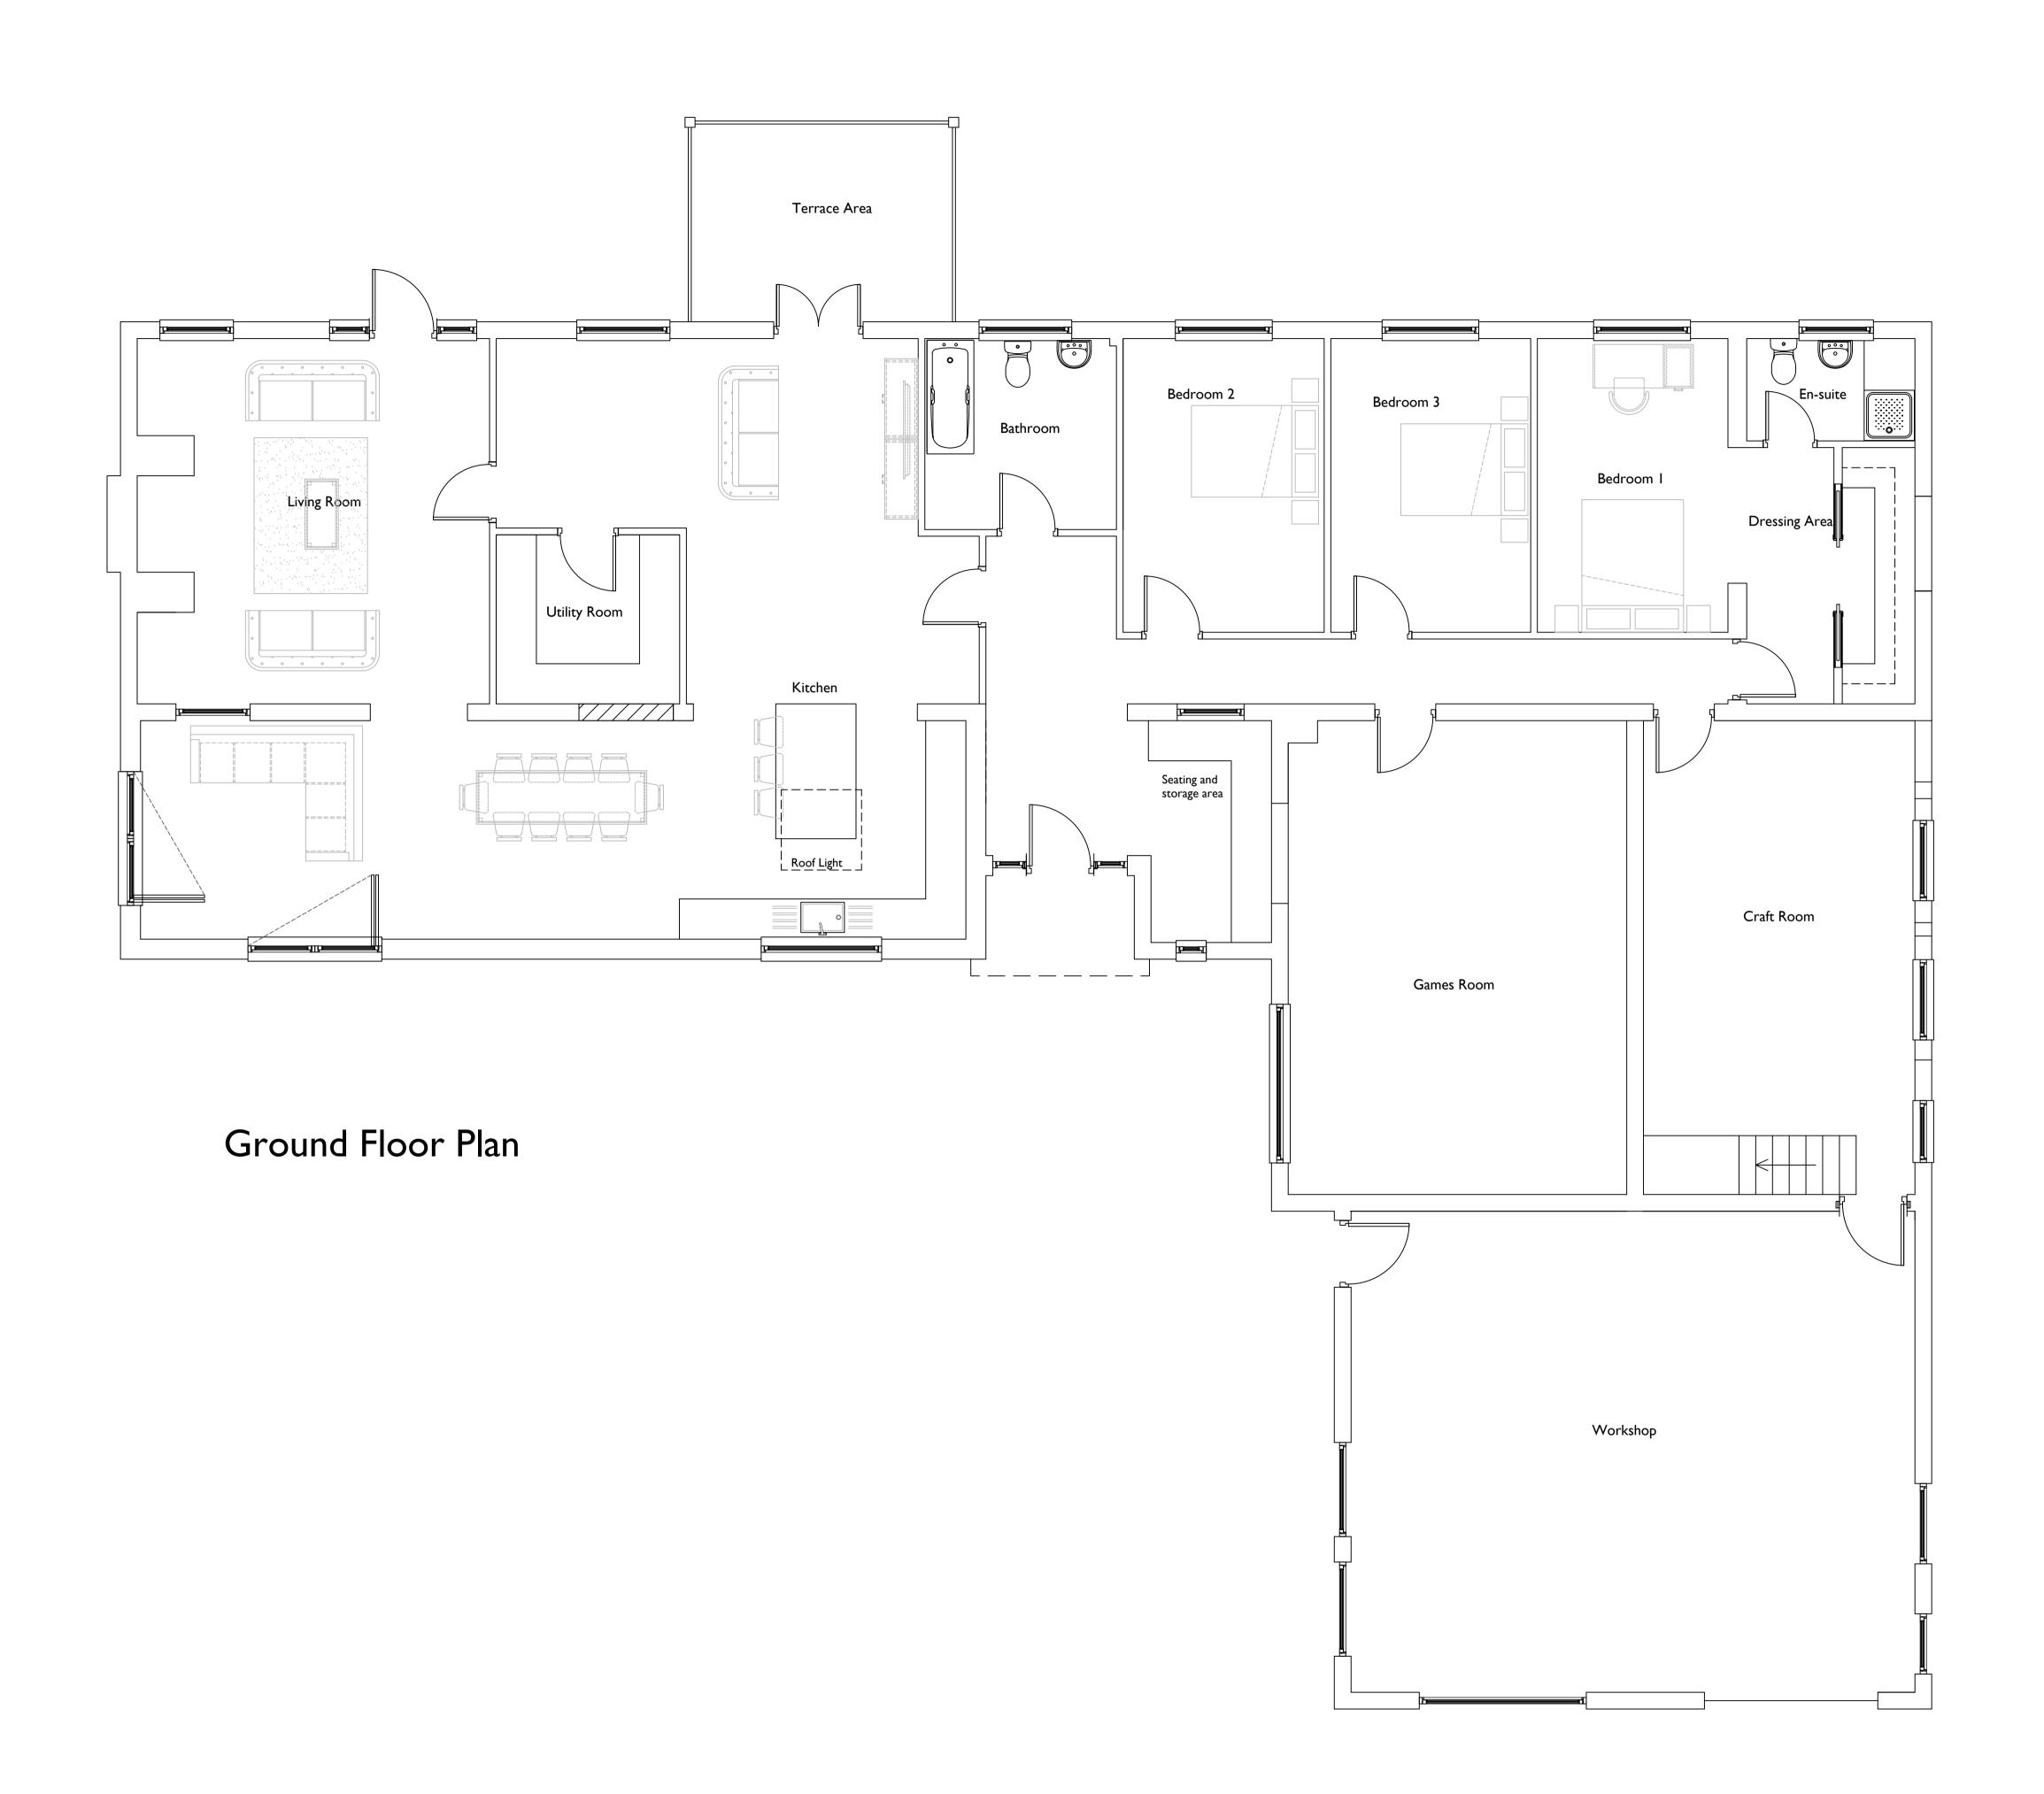

Fusion 13 (Design & Energy) Limited Company no. 8475924 registered in England and Wales. Registered office: Unit 1B Park Farm Courtyard, Easthorpe, Malton, North Yorkshire, YO17 6QX.

NYMNPA

14/06/2021

A: Updated proposal in line with client comments

DATE: PROJECT: Gowland Lodge Cloughton

Mr & Mrs Lunn

DRAWING TITLE:

Proposed Ground Floor Plan

+44(0)3333 443013 info@fusion-13.co.uk www.fusion-13.co.uk

Unit 1B Park Farm Courtyard Malton YO17 6QX

Norfolk office: 9 Princes Street Norwich NR3 IAZ