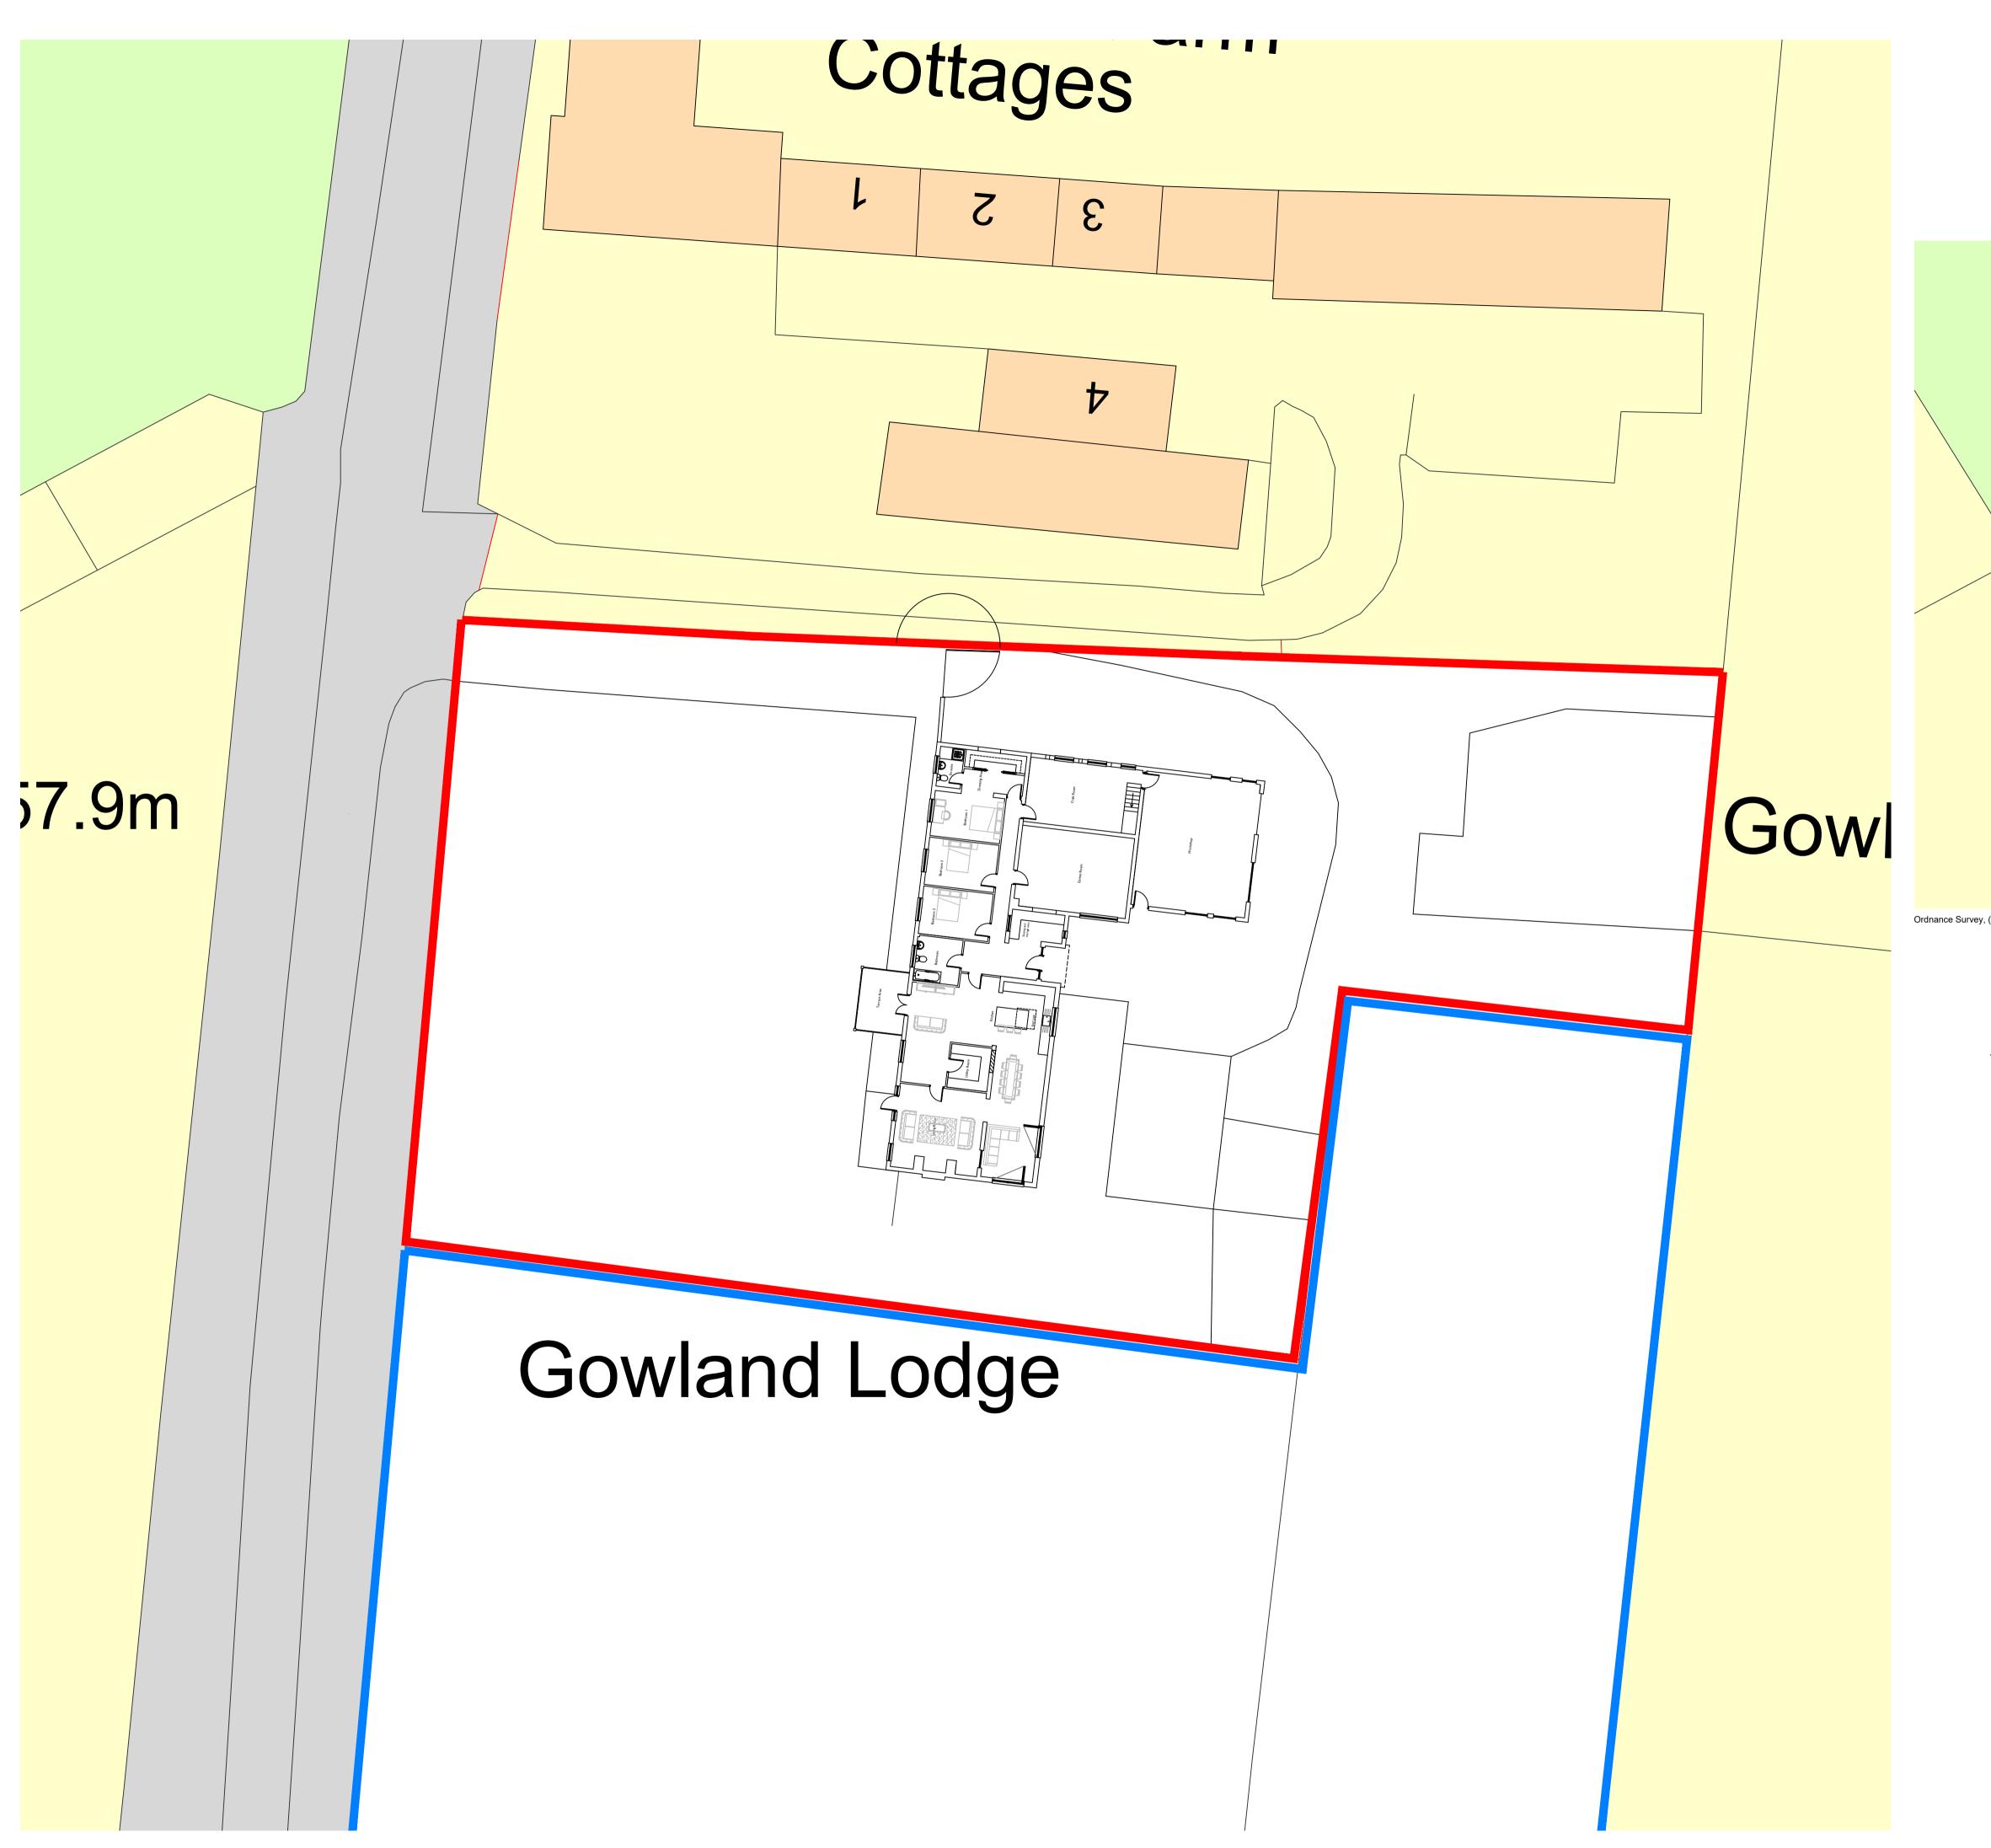

Fusion 13 (Design & Energy) Limited Company no. 8475924 registered in England and Wales. Registered office: Unit 1B Park Farm Courtyard, Easthorpe, Malton, North Yorkshire, YO17 6QX.

NYMNPA

14/06/2021

| REV:                              | DATI               |  |
|-----------------------------------|--------------------|--|
| PROJECT:                          |                    |  |
| Gowland Lodge                     |                    |  |
| Cloughton                         |                    |  |
| J                                 |                    |  |
| CLIENT:                           |                    |  |
| Mr & Mrs Lunn                     |                    |  |
| THE CENTS LUMB                    |                    |  |
|                                   |                    |  |
|                                   |                    |  |
| DRAWING TITLE:                    |                    |  |
|                                   |                    |  |
| Location & Development Plan       |                    |  |
|                                   |                    |  |
|                                   |                    |  |
|                                   |                    |  |
| _ '                               | Yorkshire office:  |  |
| Fusion 13                         | Unit 1B            |  |
| Architecture Planning Environment | Park Farm Courtyar |  |
| -                                 | Easthorpe          |  |
| +44(0)3333 443013                 | Malton             |  |
| info@fusion-13.co.uk              | YO17 6QX           |  |
| www.fusion-13.co.uk               | Norfolk office:    |  |
|                                   | 9 Princes Street   |  |

I:200 & 1000 @ A1

This drawing or any part of this drawing must not be reissued, loaned or copied without written consent by Fusion 13 (Design & Energy) Limited. Any unauthorised reissue, loaning or copying will constitute an infringement of