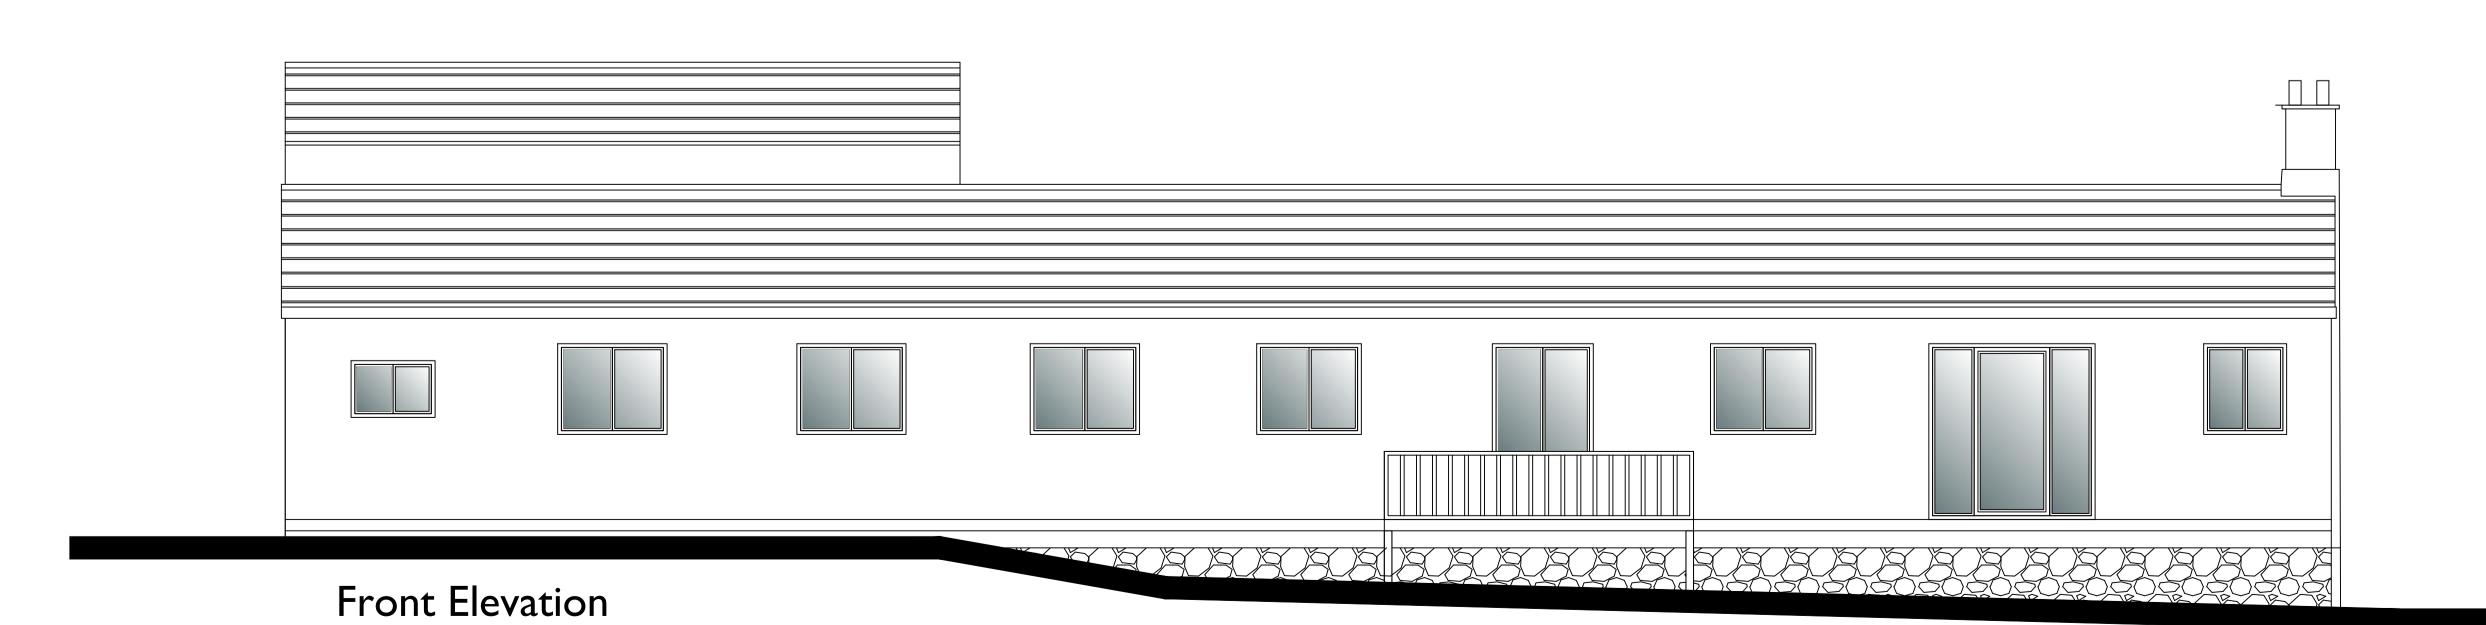

Unit 1B
Park Farm Courtyard
Easthorpe

Norwich NR3 IAZ

1:50 @ A1 Jun 2021 DWG NO: DRAWN: REV: A JOB NO: A I 086

Rear Elevation

Front Elevation

This drawing or any part of this drawing must not be reissued, loaned or copied without written consent by Fusion 13 (Design & Energy) Limited. Any unauthorised reissue, loaning or copying will constitute an infringement of