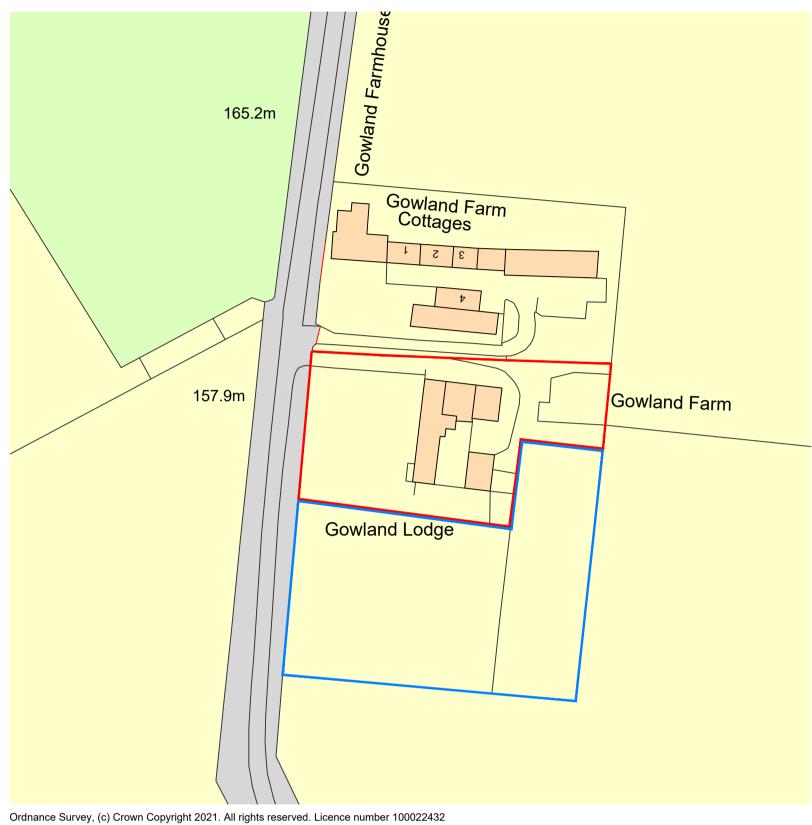

Fusion 13 (Design & Energy) Limited Company no. 8475924 registered in England and Wales. Registered office: Unit 1B Park Farm Courtyard, Easthorpe, Malton, North Yorkshire, YO17 6QX.

NYMNPA

14/06/2021

| REV:                              | DATI               |  |
|-----------------------------------|--------------------|--|
| PROJECT:                          |                    |  |
| Gowland Lodge                     |                    |  |
| Cloughton                         |                    |  |
| J                                 |                    |  |
| CLIENT:                           |                    |  |
| Mr & Mrs Lunn                     |                    |  |
| THE CENTS LUMB                    |                    |  |
|                                   |                    |  |
|                                   |                    |  |
| DRAWING TITLE:                    |                    |  |
|                                   |                    |  |
| Location & Development Plan       |                    |  |
|                                   |                    |  |
|                                   |                    |  |
|                                   |                    |  |
| _ '                               | Yorkshire office:  |  |
| Fusion 13                         | Unit 1B            |  |
| Architecture Planning Environment | Park Farm Courtyar |  |
| -                                 | Easthorpe          |  |
| +44(0)3333 443013                 | Malton             |  |
| info@fusion-13.co.uk              | YO17 6QX           |  |
| www.fusion-13.co.uk               | Norfolk office:    |  |
|                                   | 9 Princes Street   |  |

I:200 & 1000 @ A1

This drawing or any part of this drawing must not be reissued, loaned or copied without written consent by Fusion 13 (Design & Energy) Limited. Any unauthorised reissue, loaning or copying will constitute an infringement of