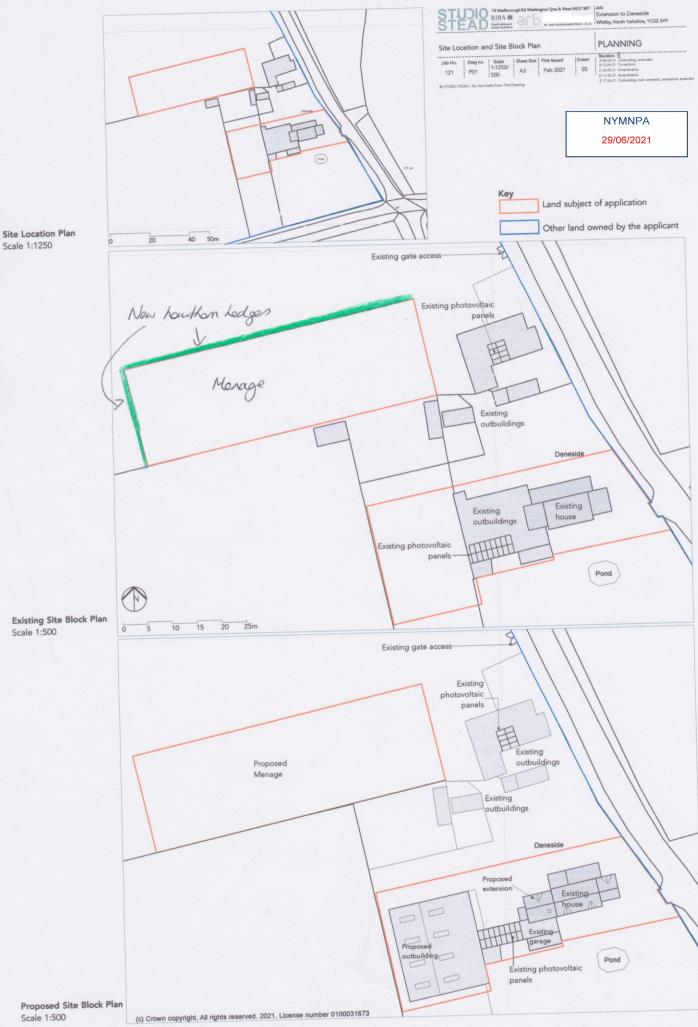

- Sketches at 10m gaps across the land where the menage will be - showing cut and fill levels, and either side of the site to show small gradient of bank to fit in with existing landscape - which is the flattest part of the property.