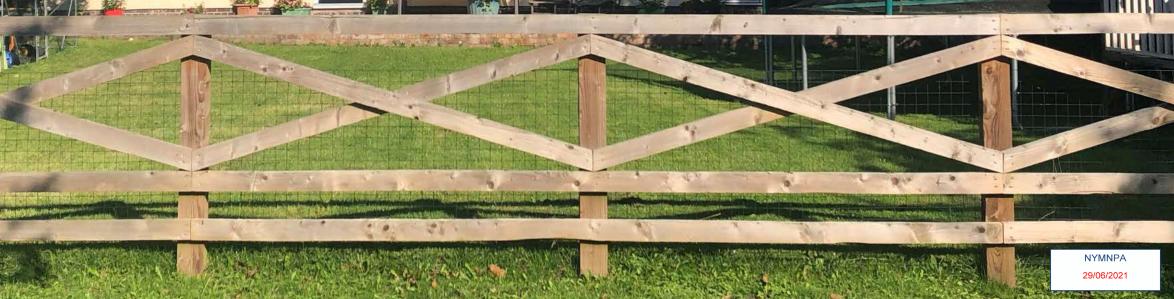

- Photograph of the type of fencing to be used around menage perimeter - tanalised wooden post and rail to match existing on the site

- Plan showing proposed planting scheme as per NYM Trees and landscape design guide for hawthorn hedge - 6 plants per m in two rows.