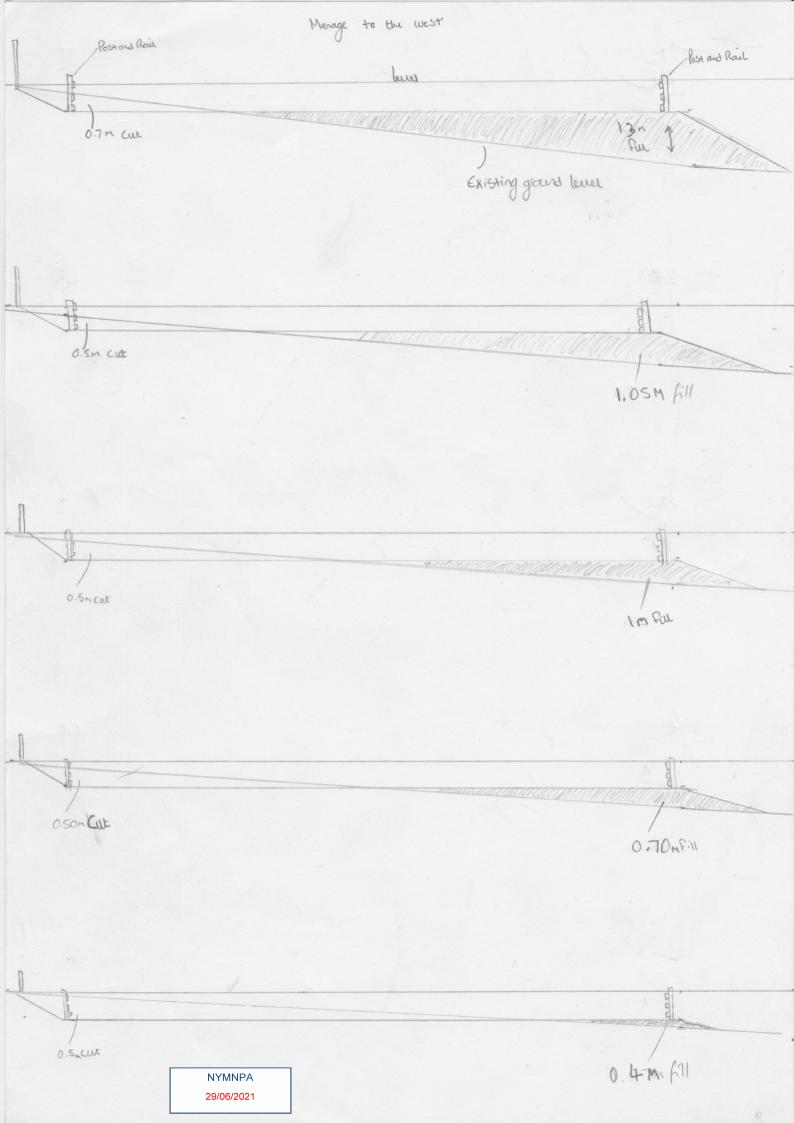

- Sketches at 10m gaps across the land where the menage will be - showing cut and fill levels, and either side of the site to show small gradient of bank to fit in with existing landscape - which is the flattest part of the property.