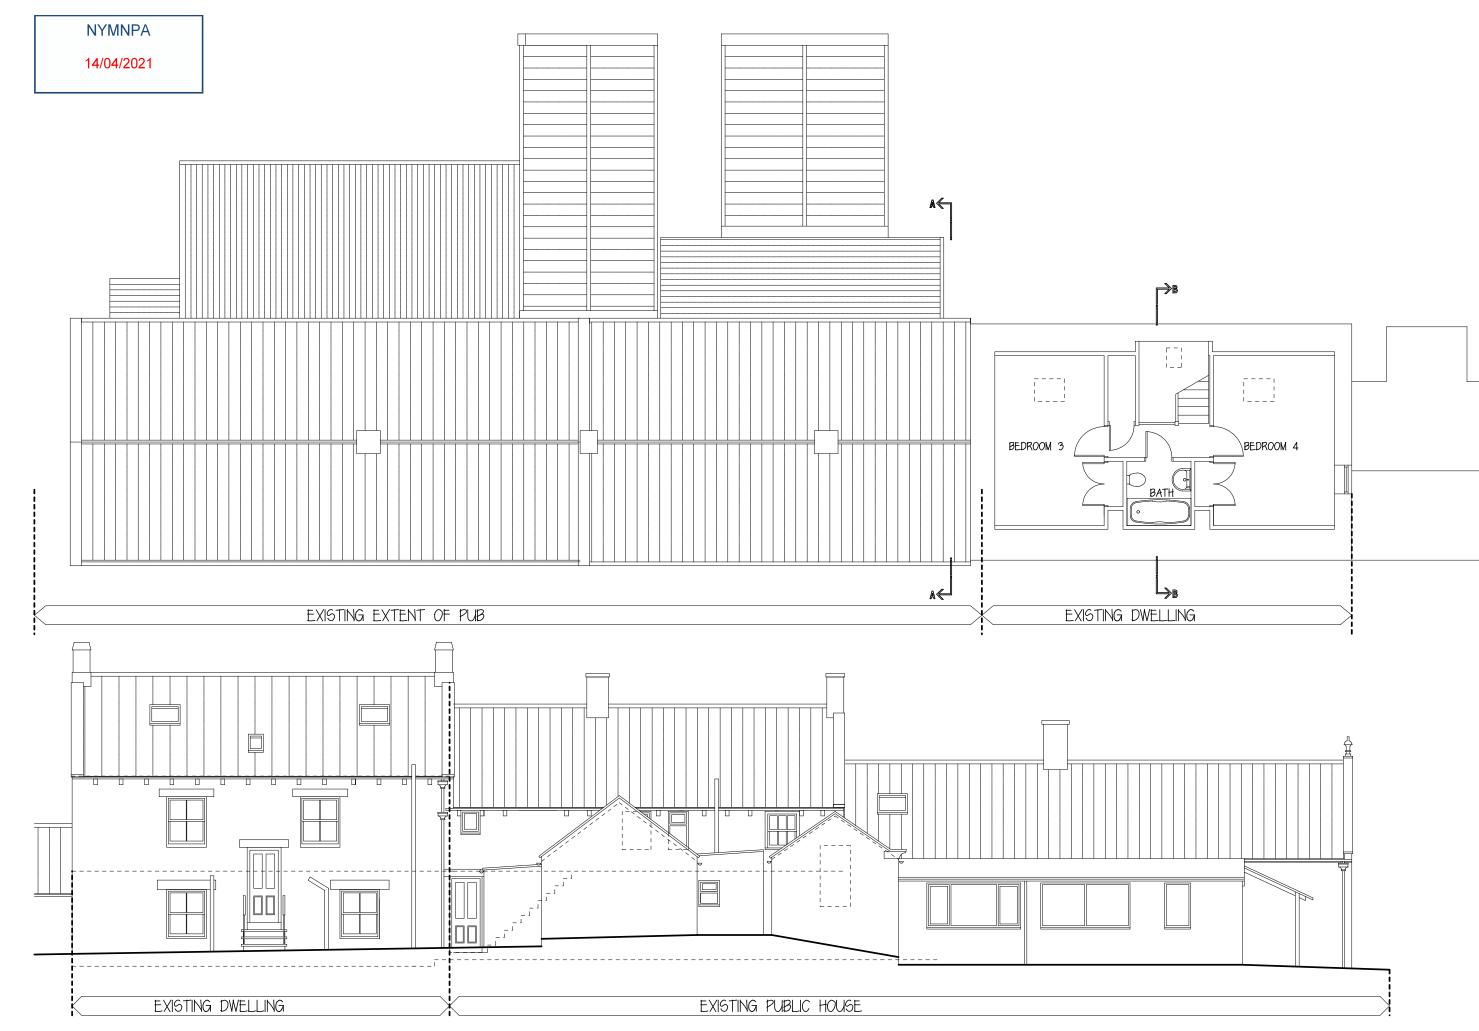

PROPOSED MINOR ALTERATIONS & CHANGE OF USE OF THE WHEATSHEAF INN, EGTON, WHITBY

TO BECOME THREE DWELLINGS FOR MR & MRS N PULLING SEPT 2020

DRAWING 03 EXISTING ATTIC FLOOR PLAN & REAR ELEVATION SCALE: 1:100 @A3 David Ward 01751 474 664