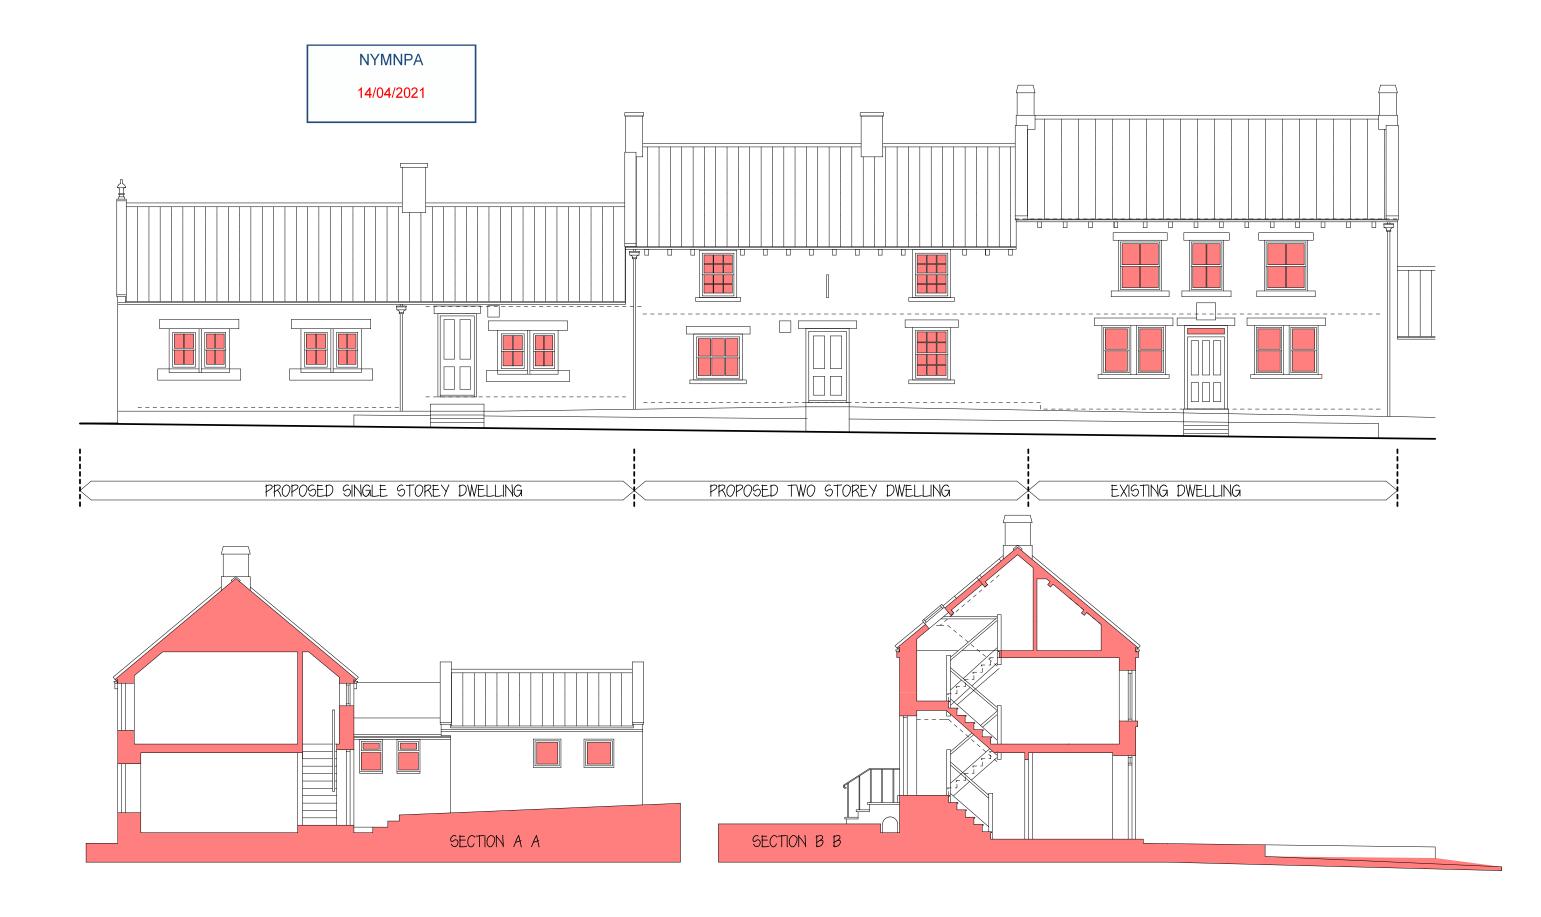

TO BECOME THREE DWELLINGS FOR MR \$ MRS N PULLING SEPT 2020 DRAWING 07 PROPOSED ATTIC FLOOR PLAN & REAR ELEVATION SCALE: 1:100 @A3 David Ward 01751 474 664

PROPOSED MINOR ALTERATIONS & CHANGE OF USE OF THE WHEATSHEAF INN, EGTON, WHITBY
TO BECOME THREE DWELLINGS FOR MR & MRS N PULLING SEPT 2020
DRAWING 08 PROPOSED FRONT ELEVATION & SECTIONS SCALE: 1:100 @A3 David Ward 01751 474 664

PROPOSED MATERIALS:
ROOFG: CLAY PANTILES, NATURAK SLATES & CORRIGATED SHEETING
WALLS: LOCAL SANDSTONE LAID TO COURSE, SANDSTONE HEADS & SILLS
WINDOWS & DOORS: TIMBER FRAMED SET IN REVEALS. MAINLY VSS.