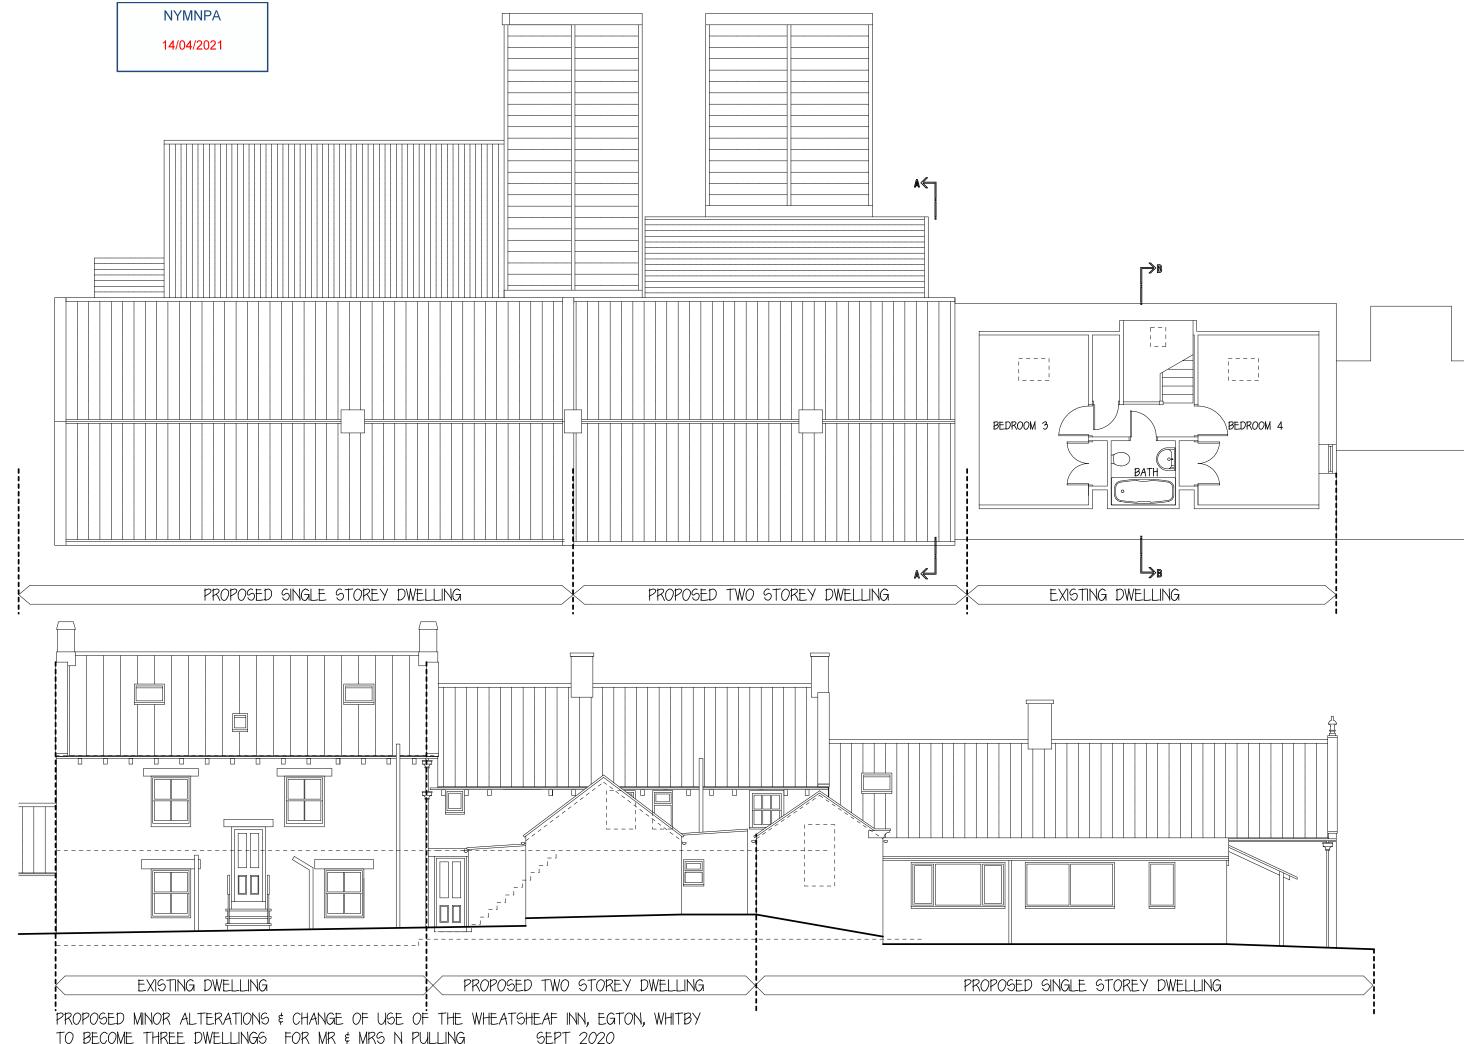

TO BECOME THREE DWELLINGS FOR MR \$ MRS N PULLING SEPT 2020 DRAWING 07 PROPOSED ATTIC FLOOR PLAN & REAR ELEVATION SCALE: 1:100 @A3 David Ward 01751 474 664

PROPOSED MINOR ALTERATIONS & CHANGE OF USE OF THE WHEATSHEAF INN, EGTON, WHITBY
TO BECOME THREE DWELLINGS FOR MR & MRS N PULLING SEPT 2020
DRAWING 08 PROPOSED FRONT ELEVATION & SECTIONS SCALE: 1:100 @A3 David Ward 01751 474 664