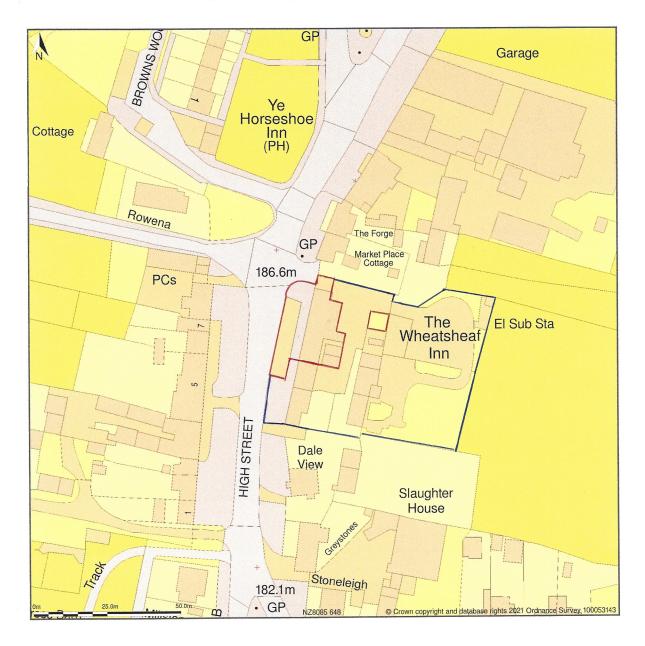

## Wheatsheaf Inn, High Street, Egton, Whitby, North Yorkshire, YO21 1TZ

Site Plan shows area bounded by: 480750.0, 506387.11 480950.0, 506587.11 (at a scale of 1:1250), OSGridRef: NZ8085 648. The representation of a road, track or path is no evidence of a right of way. The representation of features as lines is no evidence of a property boundary.

Produced on 12th Apr 2021 from the Ordnance Survey National Geographic Database and incorporating surveyed revision available at this date. Reproduction in whole or part is prohibited without the prior permission of Ordnance Survey. © Crown copyright 2021. Supplied by www.buyaplan.co.uk a licensed Ordnance Survey partner (100053143). Unique plan reference: #00620766-6CC541

Ordnance Survey and the OS Symbol are registered trademarks of Ordnance Survey, the national mapping agency of Great Britain. Buy A Plan logo, pdf design and the www.buyaplan.co.uk website are Copyright @ Pass Inc Ltd 2021