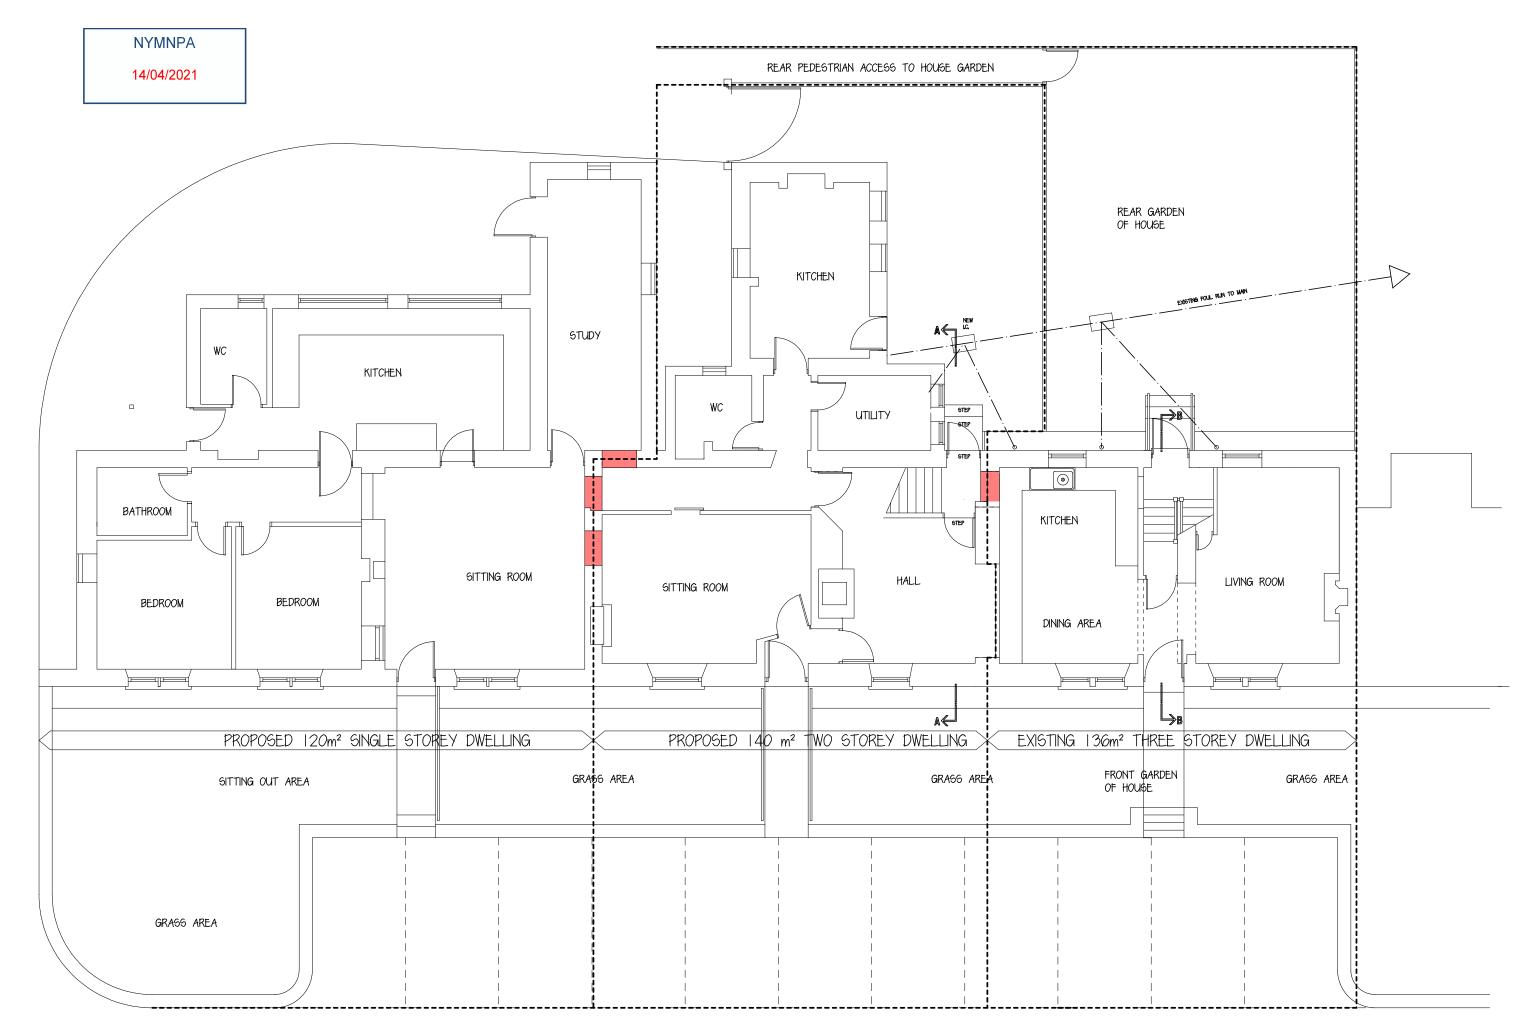

NYMNPA

14/04/2021

PROPOSED MINOR ALTERATIONS & CHANGE OF USE OF THE WHEATSHEAF INN, EGTON, WHITBY
TO BECOME THREE DWELLINGS FOR MR & MRS N PULLING SEPT 2020
DRAWING OI EXISTING GROUND FLOOR PLAN SCALE: 1:100 @A3 David Ward 01751 474 664