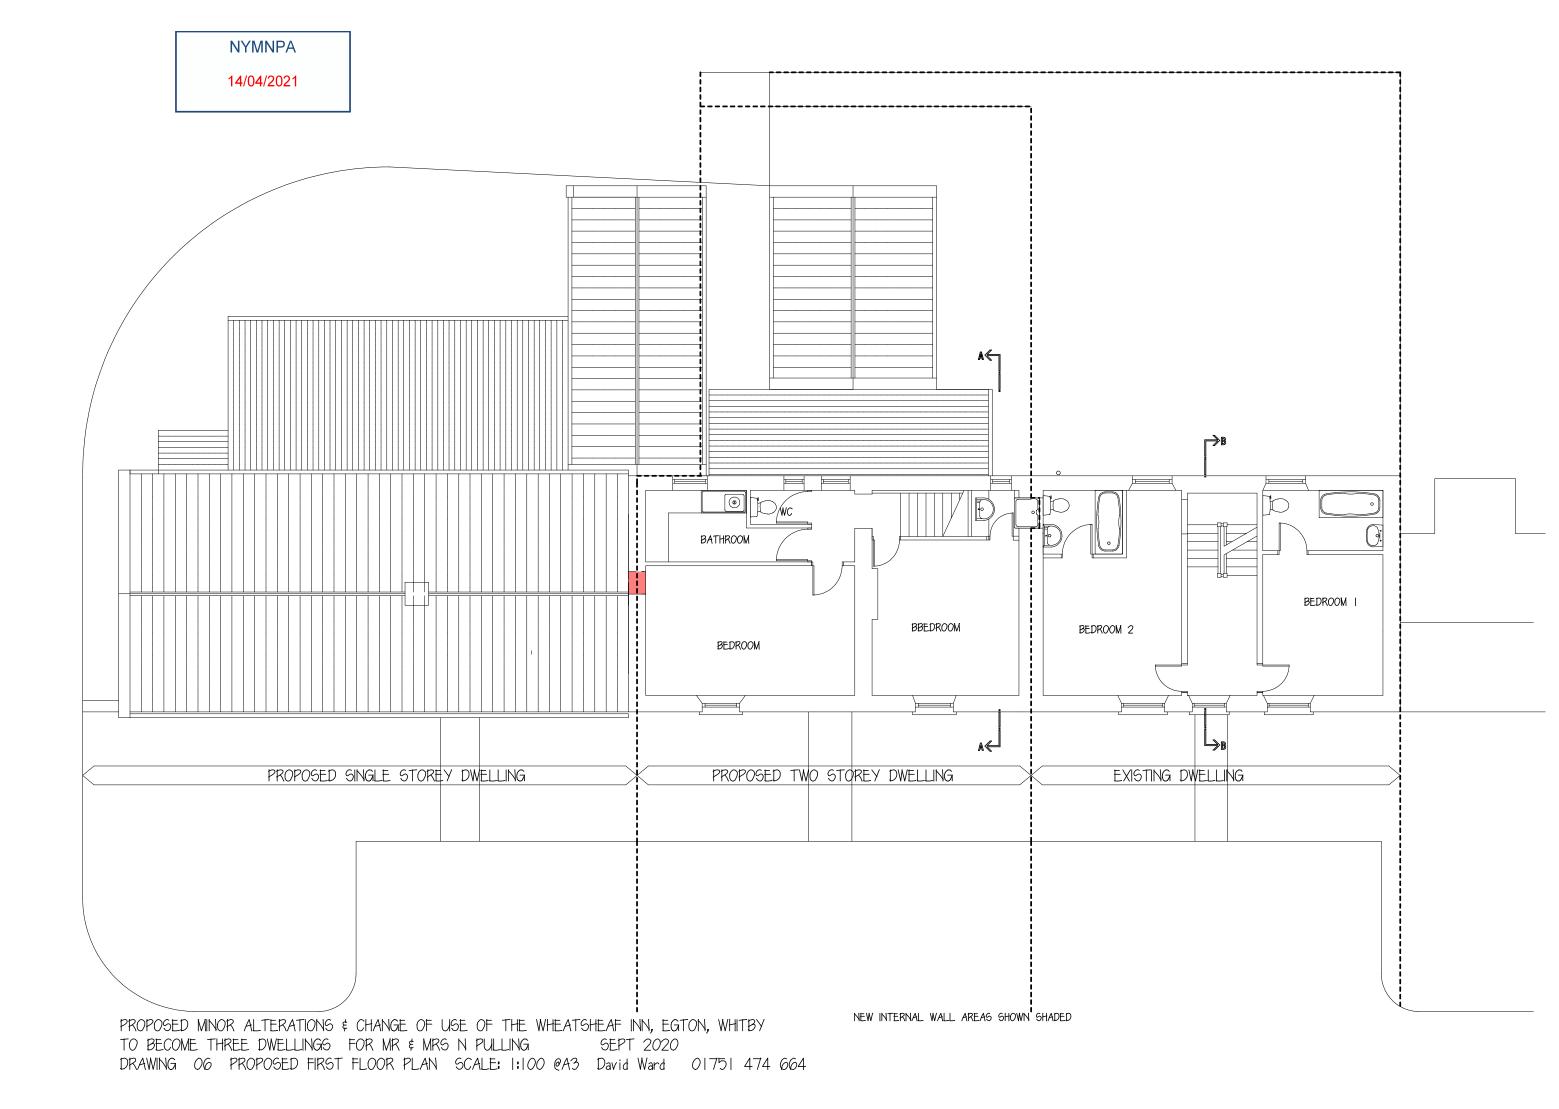

TO BECOME THREE DWELLINGS FOR MR \$ MRS N PULLING SEPT 2020 DRAWING 07 PROPOSED ATTIC FLOOR PLAN & REAR ELEVATION SCALE: 1:100 @A3 David Ward 01751 474 664

PROPOSED MINOR ALTERATIONS & CHANGE OF USE OF THE WHEATSHEAF INN, EGTON, WHITBY
TO BECOME THREE DWELLINGS FOR MR & MRS N PULLING SEPT 2020
DRAWING 08 PROPOSED FRONT ELEVATION & SECTIONS SCALE: 1:100 @A3 David Ward 01751 474 664