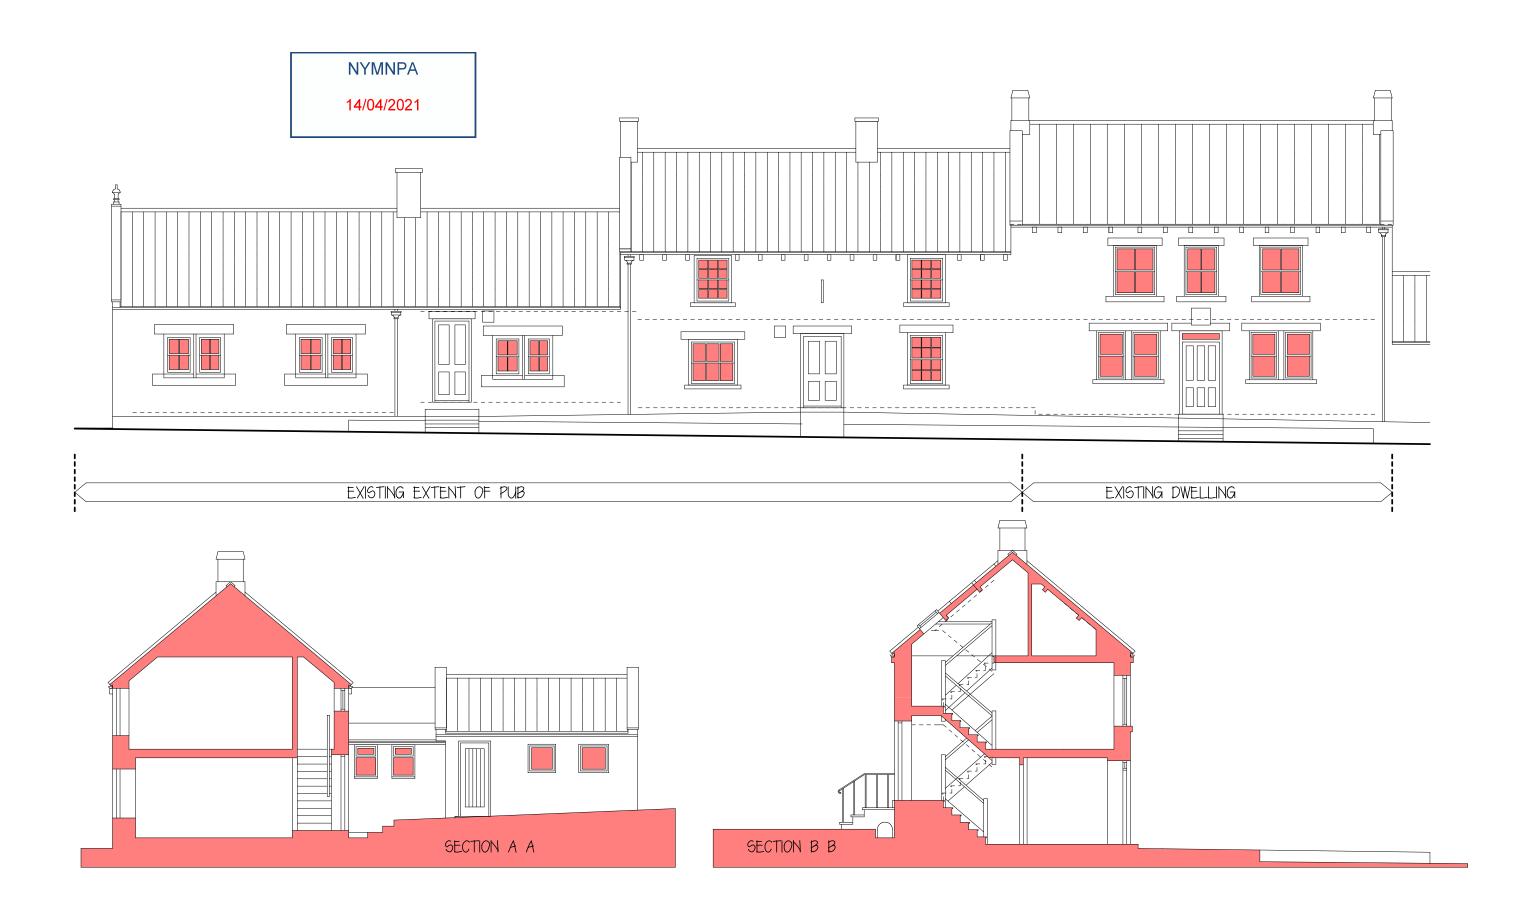

PROPOSED MINOR ALTERATIONS & CHANGE OF USE OF THE WHEATSHEAF INN, EGTON, WHITBY

TO BECOME THREE DWELLINGS FOR MR & MRS N PULLING SEPT 2020

DRAWING 03 EXISTING ATTIC FLOOR PLAN & REAR ELEVATION SCALE: 1:100 @A3 David Ward 01751 474 664