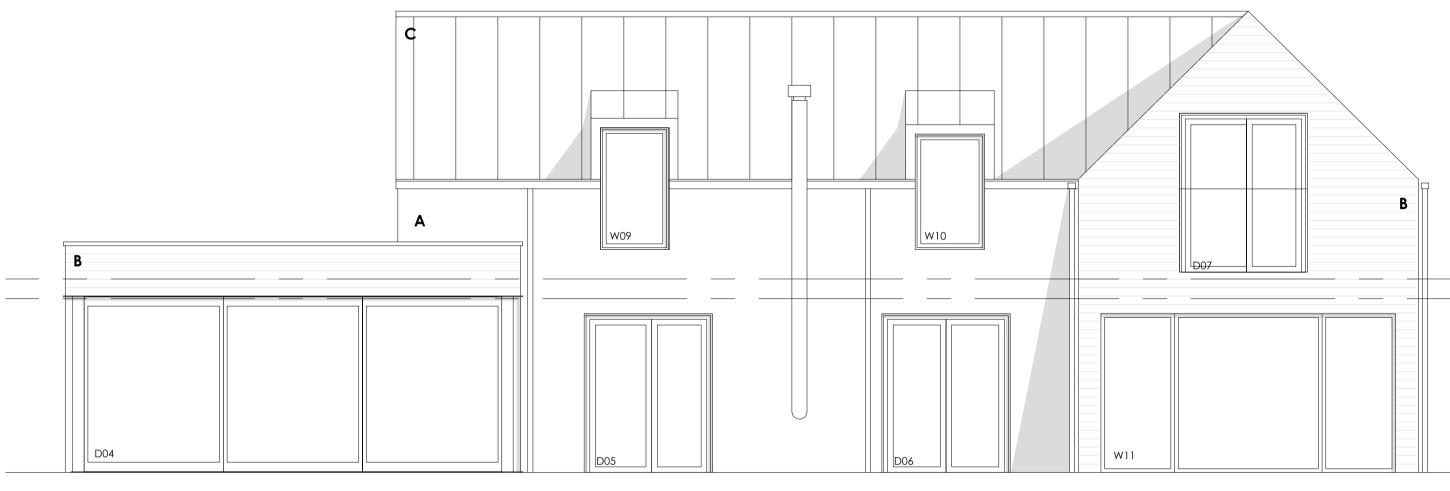

G.A. TRACK ELEVATION SCALE 1:50

G.A. SEA ELEVATION SCALE 1:50

NYMNPA

06/07/2021

G.A. SIDE ELEVATION SCALE 1:50

SC1 Property Limited - Flockton Chapel, Barnsley Road, Flockton, WF4 4DP.

© SC1 Property Limited. Contractors must work only to figured dimensions which are to be checked on site. Registered Office - The Studio, Flockton Chapel, Barnsley Road, Flockton, WF4 4DP. Registered Number - 12353037