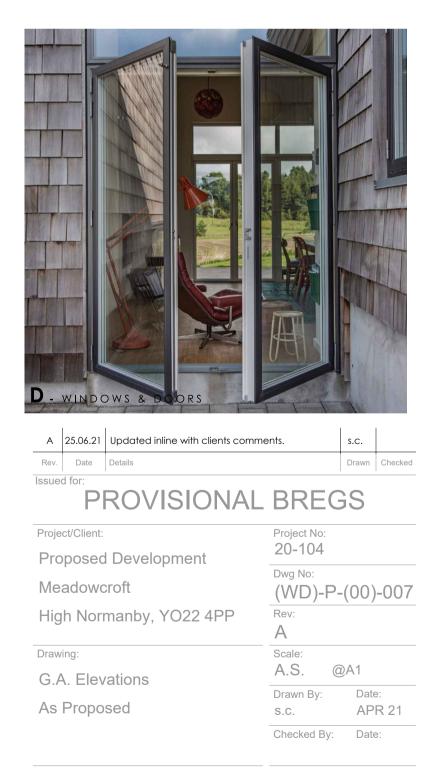

G.A. TRACK ELEVATION SCALE 1:50



G.A. SEA ELEVATION SCALE 1:50

NYMNPA

06/07/2021





G.A. SIDE ELEVATION SCALE 1:50





SC1 Property Limited - Flockton Chapel, Barnsley Road, Flockton, WF4 4DP.

© SC1 Property Limited. Contractors must work only to figured dimensions which are to be checked on site. Registered Office - The Studio, Flockton Chapel, Barnsley Road, Flockton, WF4 4DP. Registered Number - 12353037

STANDARD NOTES:
Contractor must verify all dimensions on site before commencing any work or shop drawings.
If this drawing exceeds quant's taken in any way, the building designers are to be informed before works initiated.
Only figured dimensions to be taken from this drawing. Do not scale off this drawing.
Drawing based on Ordnance Survey and/or existing record drawings - design and drawing content subject to Site Survey, Structural Survey, Site Investigations, Planning and Statutory Requirements a