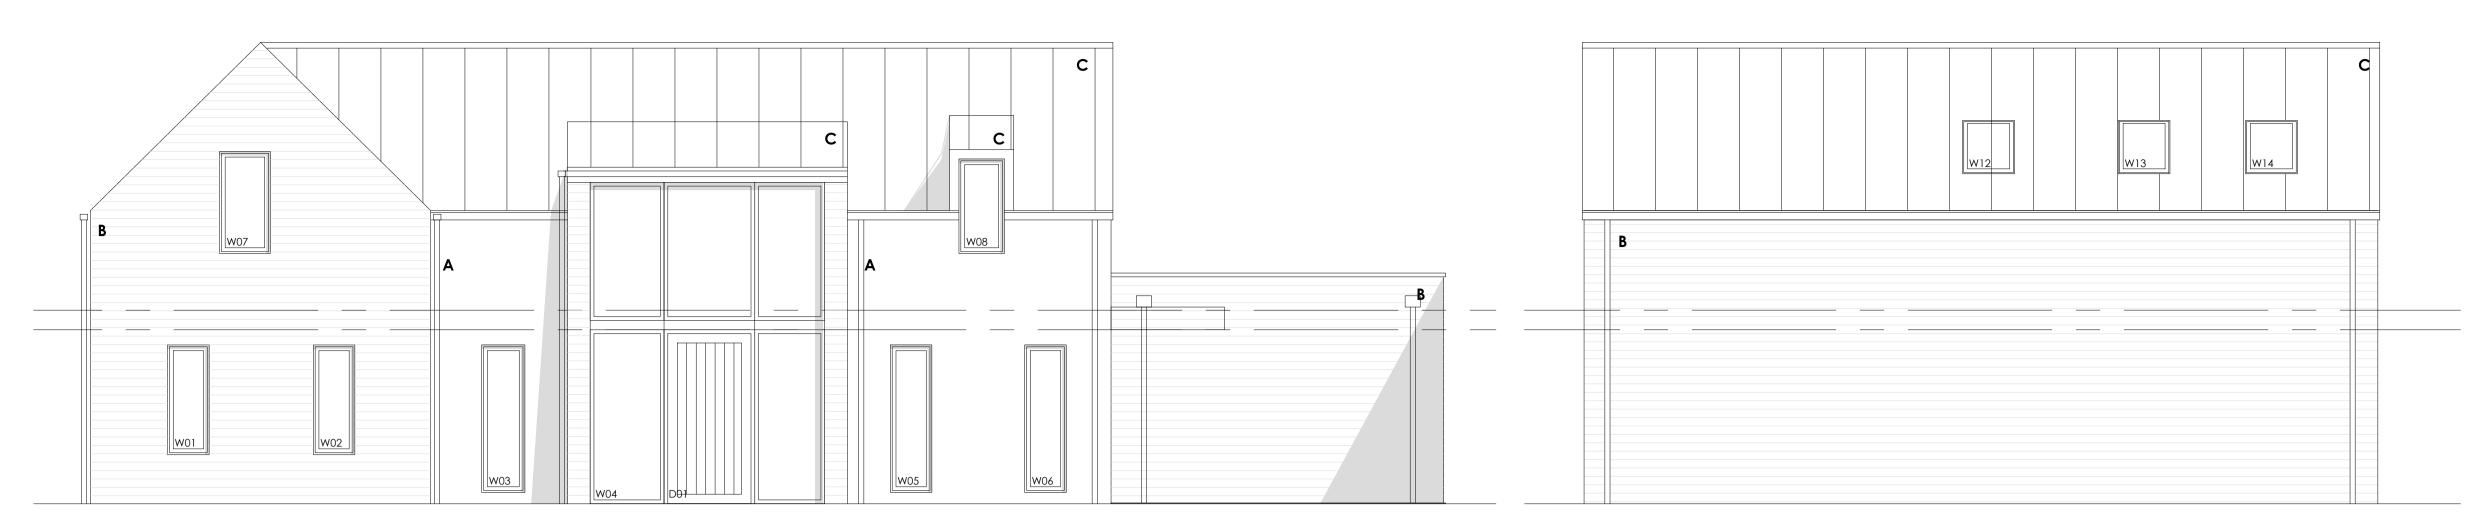

G.A. TRACK ELEVATION SCALE 1:50

G.A. SEA ELEVATION SCALE 1:50

NYMNPA

06/07/2021

G.A. SIDE ELEVATION SCALE 1:50

SC1 Property Limited - Flockton Chapel, Barnsley Road, Flockton, WF4 4DP.

© SC1 Property Limited. Contractors must work only to figured dimensions which are to be checked on site. Registered Office - The Studio, Flockton Chapel, Barnsley Road, Flockton, WF4 4DP. Registered Number - 12353037