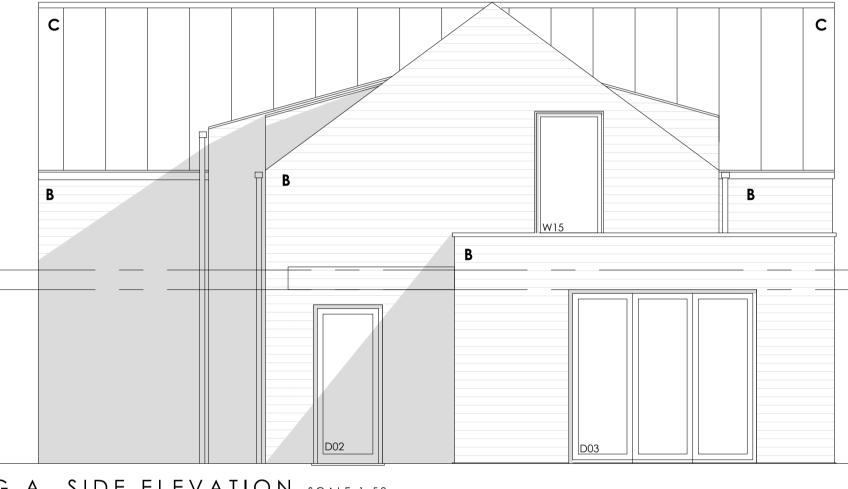

G.A. TRACK ELEVATION SCALE 1:50

G.A. SEA ELEVATION SCALE 1:50

NYMNPA

06/07/2021

G.A. SIDE ELEVATION SCALE 1:50

SC1 Property Limited - Flockton Chapel, Barnsley Road, Flockton, WF4 4DP.

© SC1 Property Limited. Contractors must work only to figured dimensions which are to be checked on site. Registered Office - The Studio, Flockton Chapel, Barnsley Road, Flockton, WF4 4DP. Registered Number - 12353037