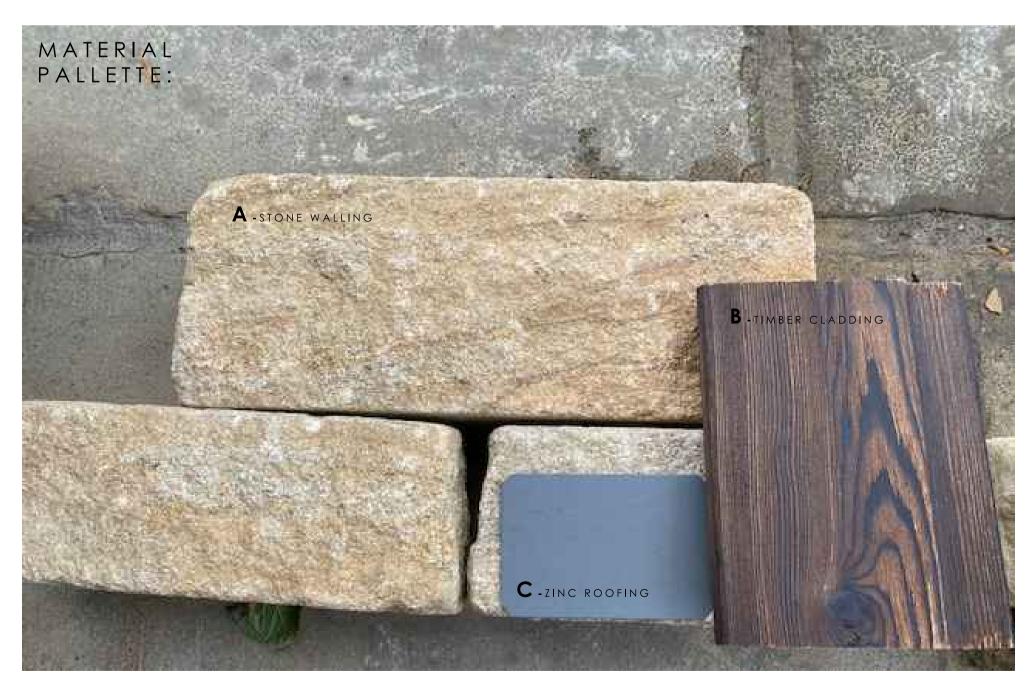

G.A. TRACK ELEVATION SCALE 1:50



G.A. SEA ELEVATION SCALE 1:50

NYMNPA

06/07/2021





G.A. SIDE ELEVATION SCALE 1:50





SC1 Property Limited - Flockton Chapel, Barnsley Road, Flockton, WF4 4DP.

© SC1 Property Limited. Contractors must work only to figured dimensions which are to be checked on site. Registered Office - The Studio, Flockton Chapel, Barnsley Road, Flockton, WF4 4DP. Registered Number - 12353037

STANDARD NOTES:
Contractor must verify all dimensions on site before commencing any work or shop drawings.
If this drawing exceeds quant's taken in any way, the building designers are to be informed before works initiated.
Only figured dimensions to be taken from this drawing. Do not scale off this drawing.
Drawing based on Ordnance Survey and/or existing record drawings - design and drawing content subject to Site Survey, Structural Survey, Site Investigations, Planning and Statutory Requirements