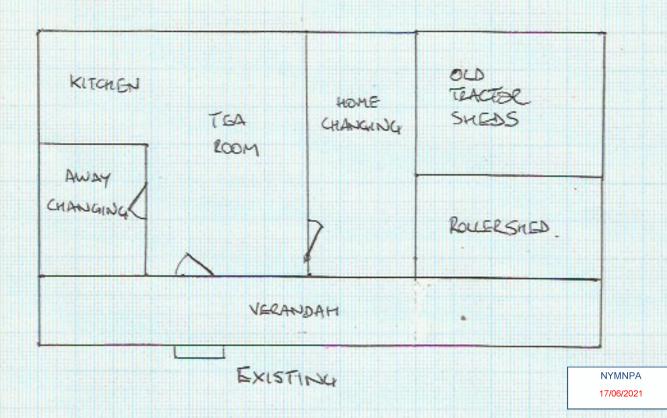

7

EXISTING AND PROPOSED LOCATION OF PAVILLON

> SCALE 1: 1250 WHEN PENTED A4

NYMNPA 30/06/2021

KITCHEN

AWAY

HOME

CHANGING

TGARDOM

VERANDAM.

ACCESS RAMP

PROPOSED

Mn 8/5/21

SCALE 1: 100

LINEN PRINTEDA4

NYMNPA 17/06/2021 EXISTING SCORE BOARD ACCESS RAMP. PROPOSED.