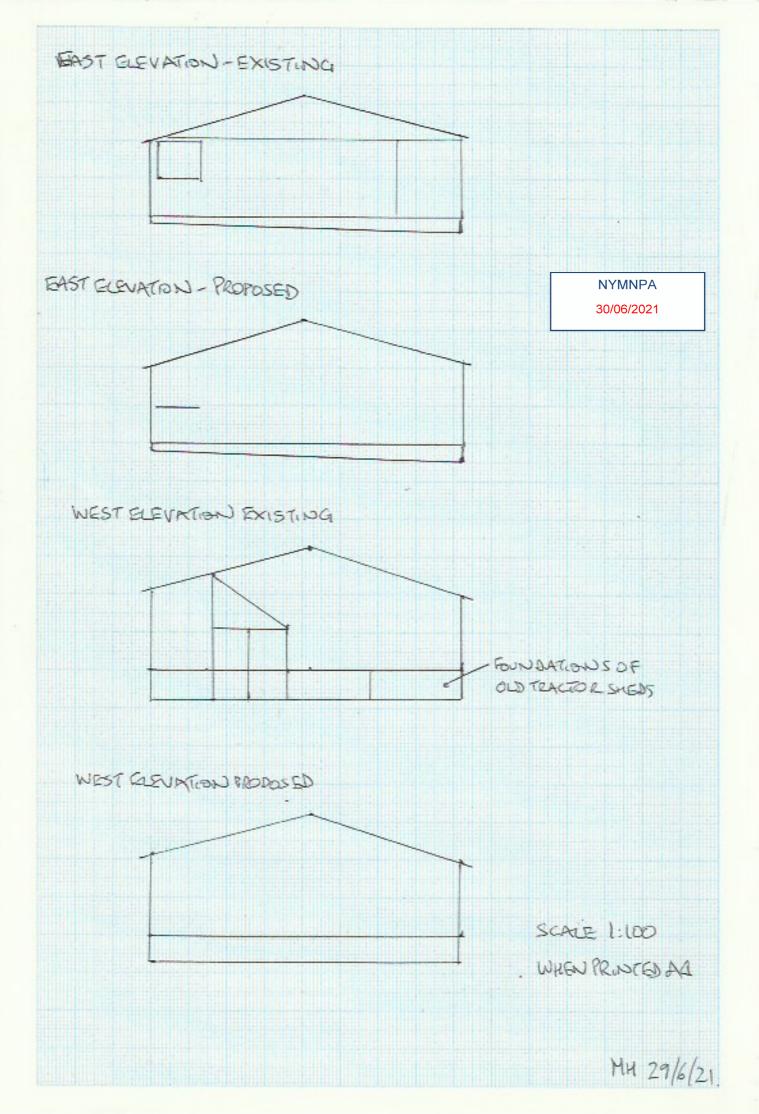

> SCALE 1:100 WHEN PRINTED A4

REAR ELEVATION **NYMNPA** 30/06/2021 EXISTING LOCATION OF POTENTIAL SOLAR PANELS PROPOSED SCALE 1:100 WHEN PEINTED AL

HU 29/6/21