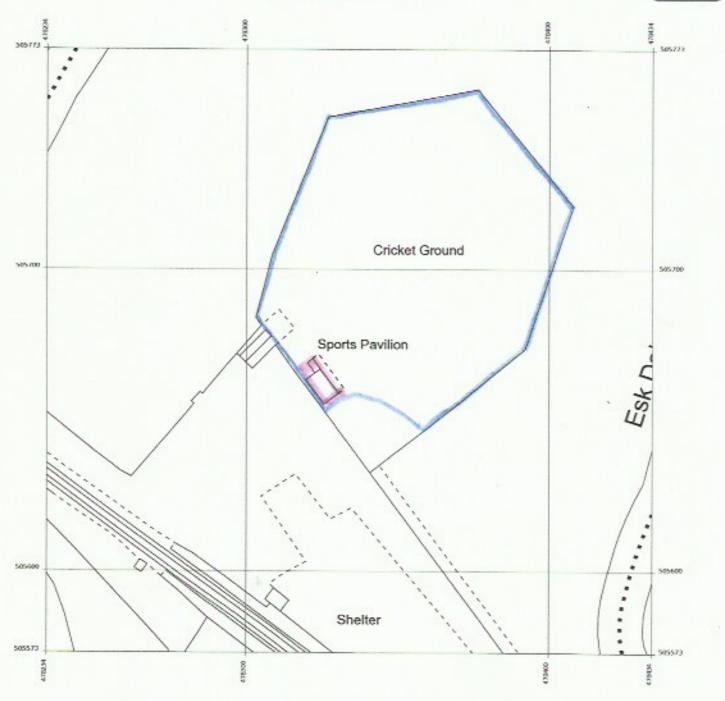

Supplied by: Stanfords 06 Jul 2021 Licence: © Crown Copyright and database rights 2021 OS100035409 Order Licence Reference: OI1484216 Centre coordinates: 478334 505673 NYMNPA 07/07/2021 SITEPLAND OF GLAISDALE CELCKET CLUB CUELENT AND PROPOSED SITES OF PAVILLION

Produced 06 Jul 2021 from the Ordnance Survey MasterMap (Topography) Database and incorporating surveyed revision available at this date.

The representation of a road, track or path is no evidence of a right of way. The representation of features as lines is no evidence of a property boundary.