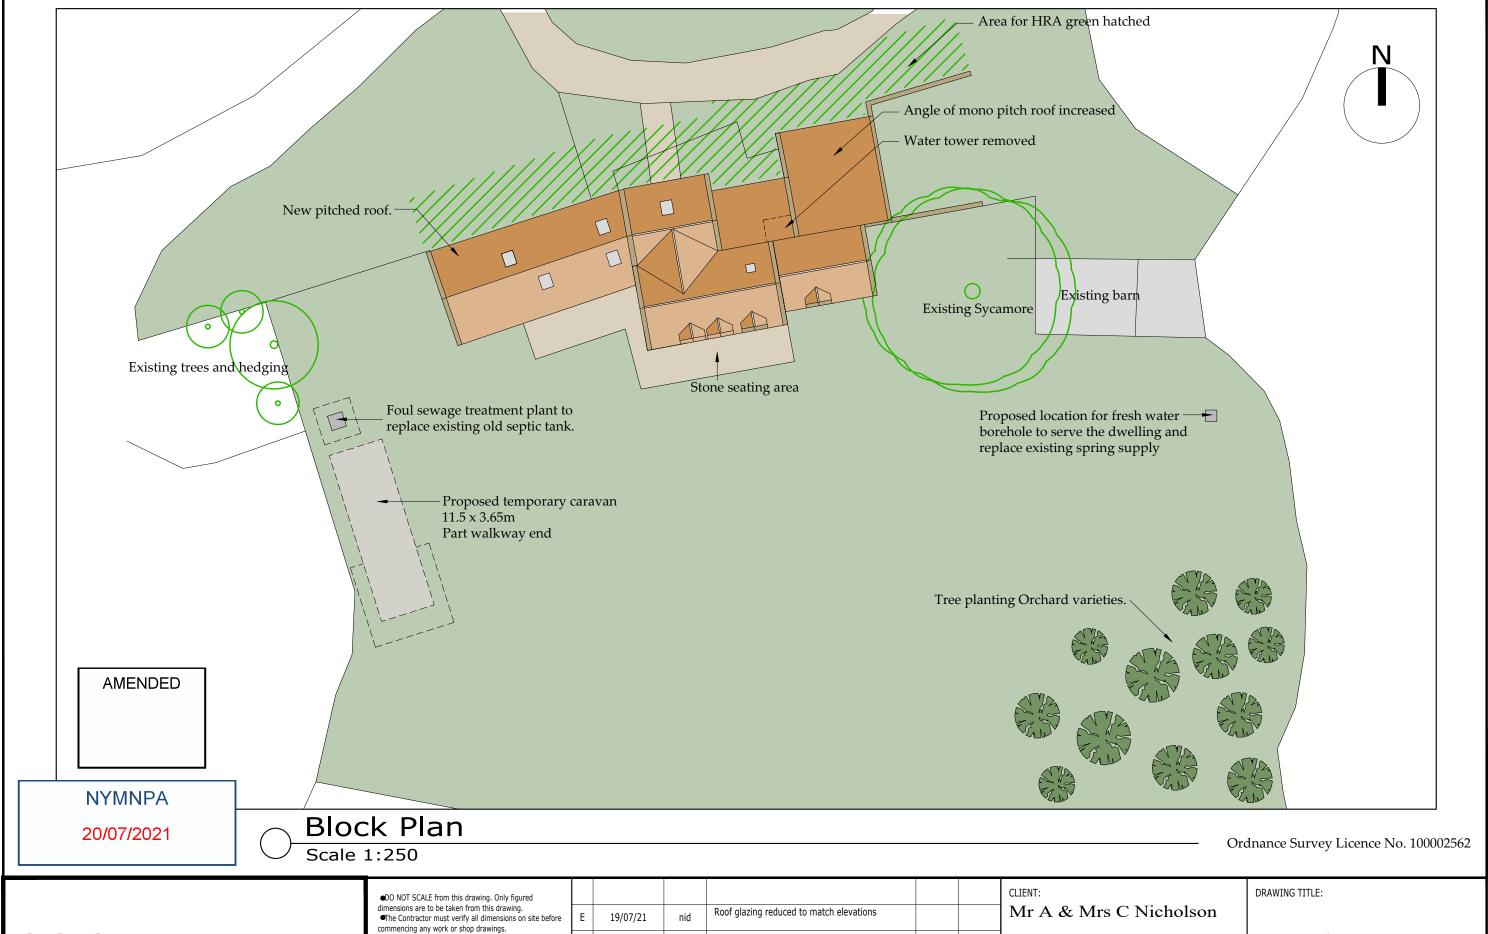

From: Neil Duffield
Sent: 19 July 2021 17:12
To: Megan O'Mara

**Subject:** NYM/2021/0291/FL - Hawthorn Hil E12034- Nymnp drg 01E 19-07-21

Hi Megan,

Following your reminder I attach the Block plan drawing D12034-01E. The Roof glazing has been corrected.

DATE

BY

|          |   |          |     |                                          |  | CLIEN                                              | T:   |         |       |          |
|----------|---|----------|-----|------------------------------------------|--|----------------------------------------------------|------|---------|-------|----------|
| re       | Е | 19/07/21 | nid | Roof glazing reduced to match elevations |  | Mr A & Mrs C Nicholson                             |      |         |       |          |
| 5        | D | 14/06/21 | NID | Existing trees and HRA area              |  |                                                    |      |         |       |          |
| e<br>nt) | С | 05/05/21 | nid | Caravan size                             |  | PROJECT: Hawthorne Hill Cottage Goathland YO22 5LL |      |         |       |          |
|          | В | 14/04/21 | CE  | Block plan updated                       |  |                                                    |      |         |       |          |
|          | Α | 25/01/21 | CE  | Issued for approval                      |  | A3                                                 | DRN: | C Eynon | DATE: | 25/01/21 |

AMENDMENT

As shown ISSUE:

APVD SCALE:

CHKD

**Proposed** Block Plan

DRAWING NR: D12034-01

Preliminary

REV: E