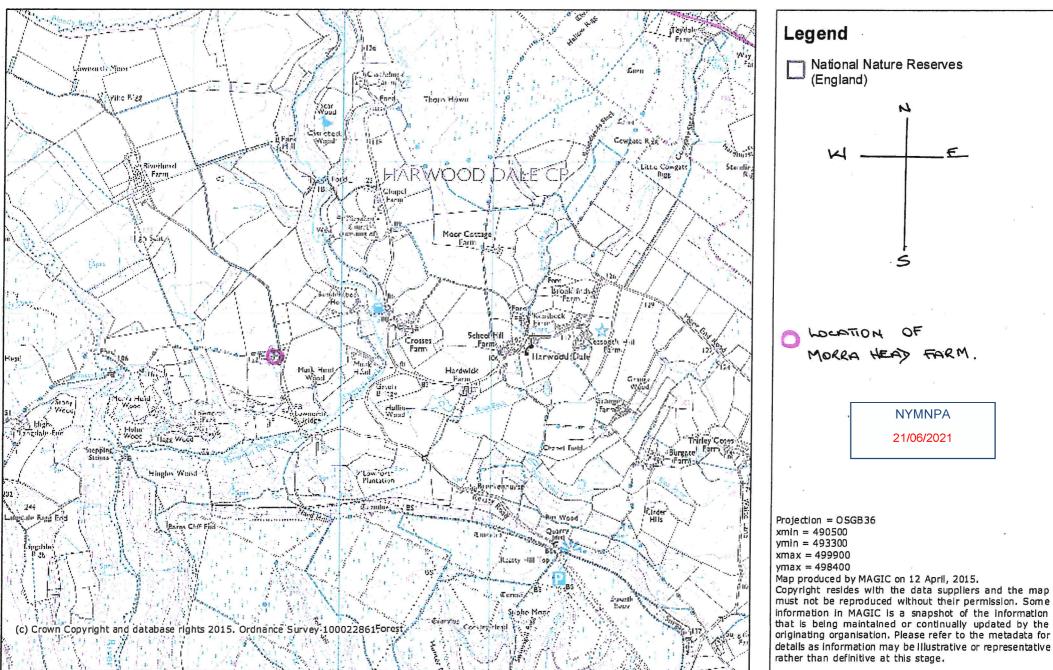

NYMNPA 21/06/2021

## STANE RDS





Produced 28 May 2021 from the Ordnance Survey MasterMap (Topography) Database and incorporating surveyed revision available at this date.

The representation of a road, track or path is no evidence of a right of way. The representation of features as lines is no evidence of a property boundary.



Supplied by: Stanfords 28 May 2021 Licence: © Crown Copyright and database rights 2021 OS100035409 Order Licence Reference: Ol1476560 Centre coordinates: 494520 495709



Morra Head Farm, Lownorth Rd To River Head Farm, Harwood Dale, Scarborough YO13 0LA



## Magic Map

MORRA HEAD FARM.









1c=2.5m.