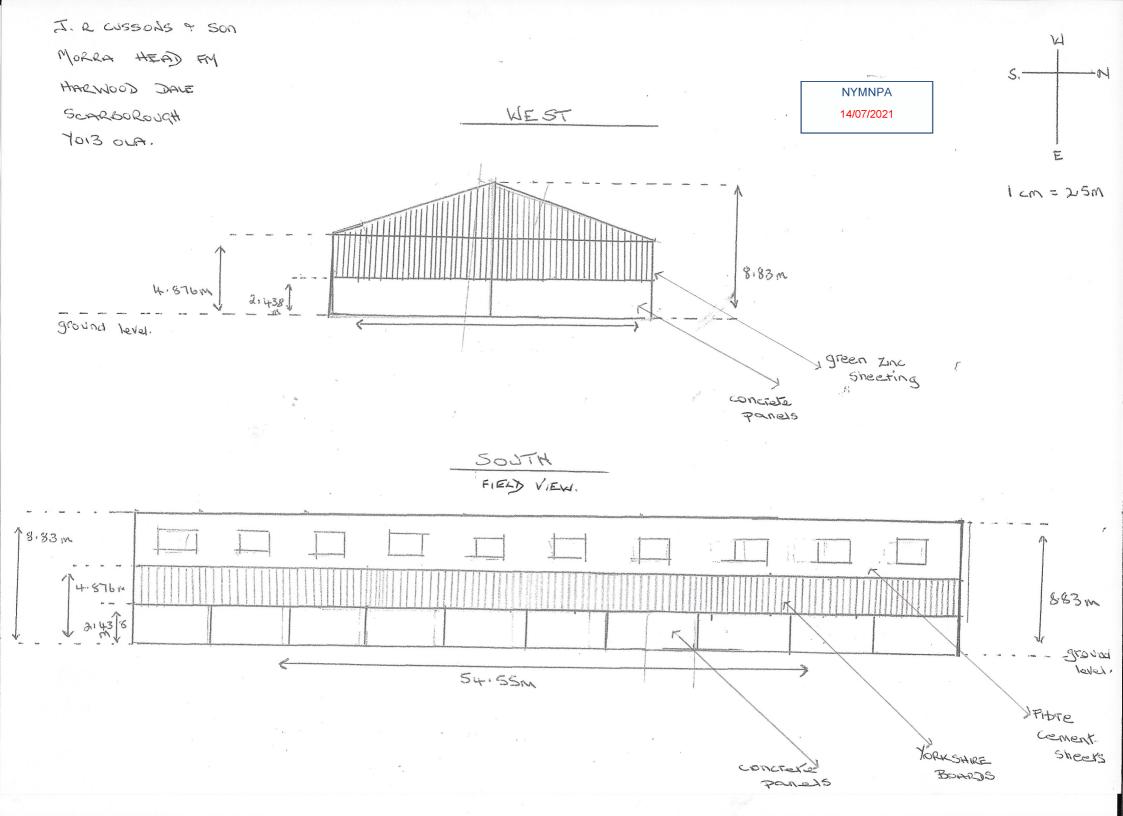

NYMNPA 21/06/2021

## STANE RDS





Produced 28 May 2021 from the Ordnance Survey MasterMap (Topography) Database and incorporating surveyed revision available at this date.

The representation of a road, track or path is no evidence of a right of way. The representation of features as lines is no evidence of a property boundary.



Supplied by: Stanfords 28 May 2021 Licence: © Crown Copyright and database rights 2021 OS100035409 Order Licence Reference: Ol1476560 Centre coordinates: 494520 495709



Morra Head Farm, Lownorth Rd To River Head Farm, Harwood Dale, Scarborough YO13 0LA



## Magic Map

MORRA HEAD FARM.









1c=2.5m.