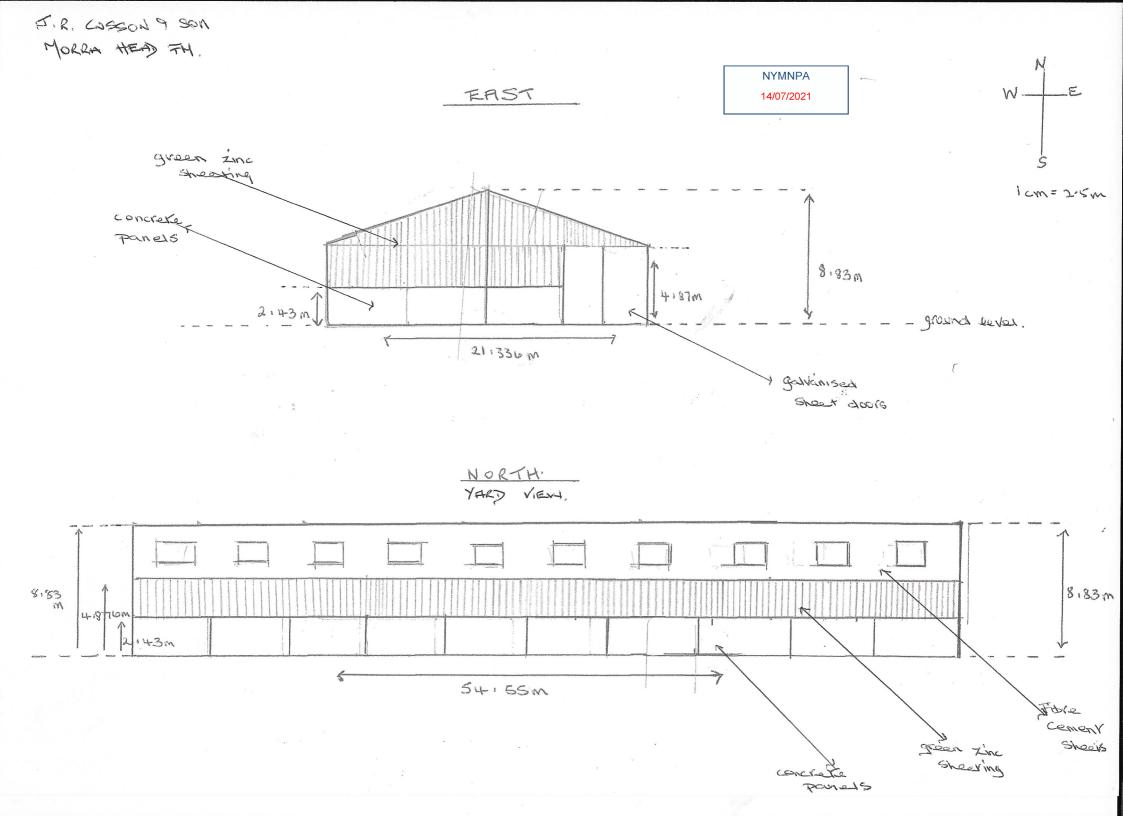

NYMNPA 21/06/2021

## STANE RDS





Produced 28 May 2021 from the Ordnance Survey MasterMap (Topography) Database and incorporating surveyed revision available at this date.

The representation of a road, track or path is no evidence of a right of way. The representation of features as lines is no evidence of a property boundary.



Supplied by: Stanfords 28 May 2021 Licence: © Crown Copyright and database rights 2021 OS100035409 Order Licence Reference: Ol1476560 Centre coordinates: 494520 495709



Morra Head Farm, Lownorth Rd To River Head Farm, Harwood Dale, Scarborough YO13 0LA



## Magic Map

MORRA HEAD FARM.









1c=2.5m.