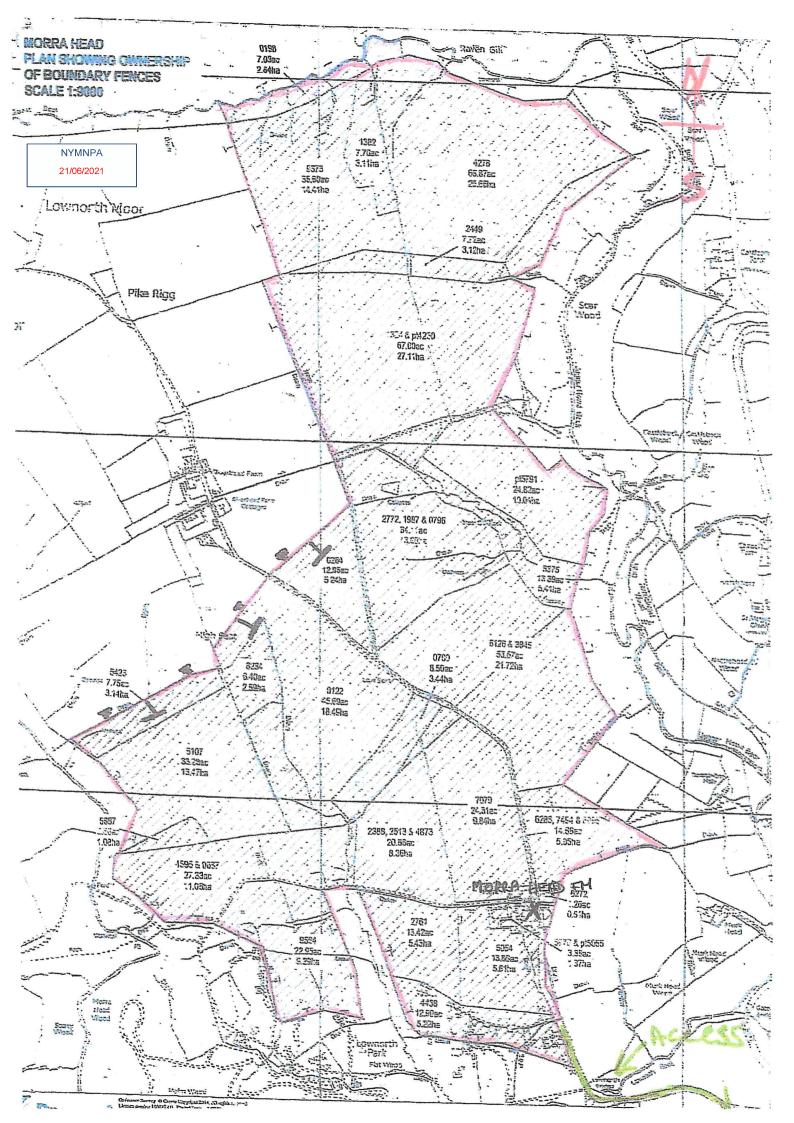

NYMNPA 21/06/2021

## STANE RDS

Produced 28 May 2021 from the Ordnance Survey MasterMap (Topography) Database and incorporating surveyed revision available at this date.

The representation of a road, track or path is no evidence of a right of way. The representation of features as lines is no evidence of a property boundary.

Supplied by: Stanfords 28 May 2021 Licence: © Crown Copyright and database rights 2021 OS100035409 Order Licence Reference: Ol1476560 Centre coordinates: 494520 495709

Morra Head Farm, Lownorth Rd To River Head Farm, Harwood Dale, Scarborough YO13 0LA

## Magic Map

MORRA HEAD FARM.

1c=2.5m.