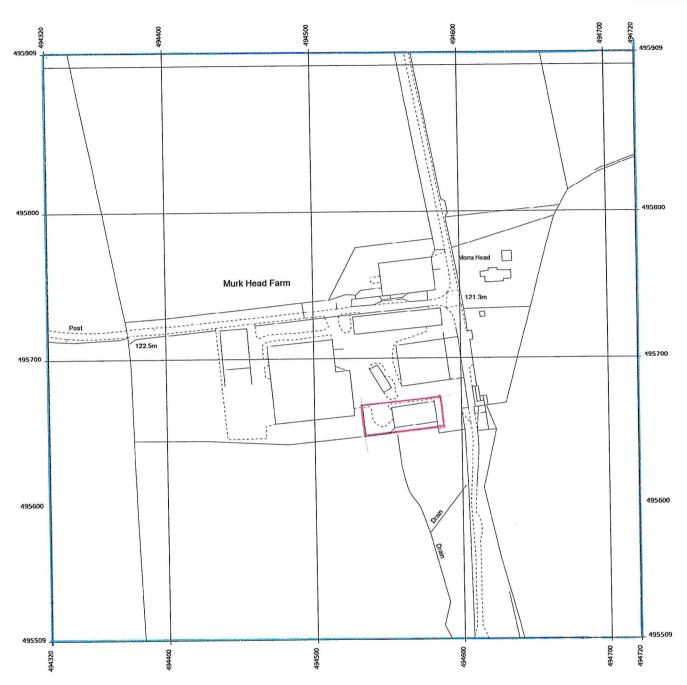

Supplied by: Stanfords 28 May 2021 Licence: © Crown Copyright and database rights 2021 OS100035409 Order Licence Reference: Ol1476560 Centre coordinates: 494520 495709

Morra Head Farm, Lownorth Rd To River Head Farm, Harwood Dale, Scarborough YO13 0LA