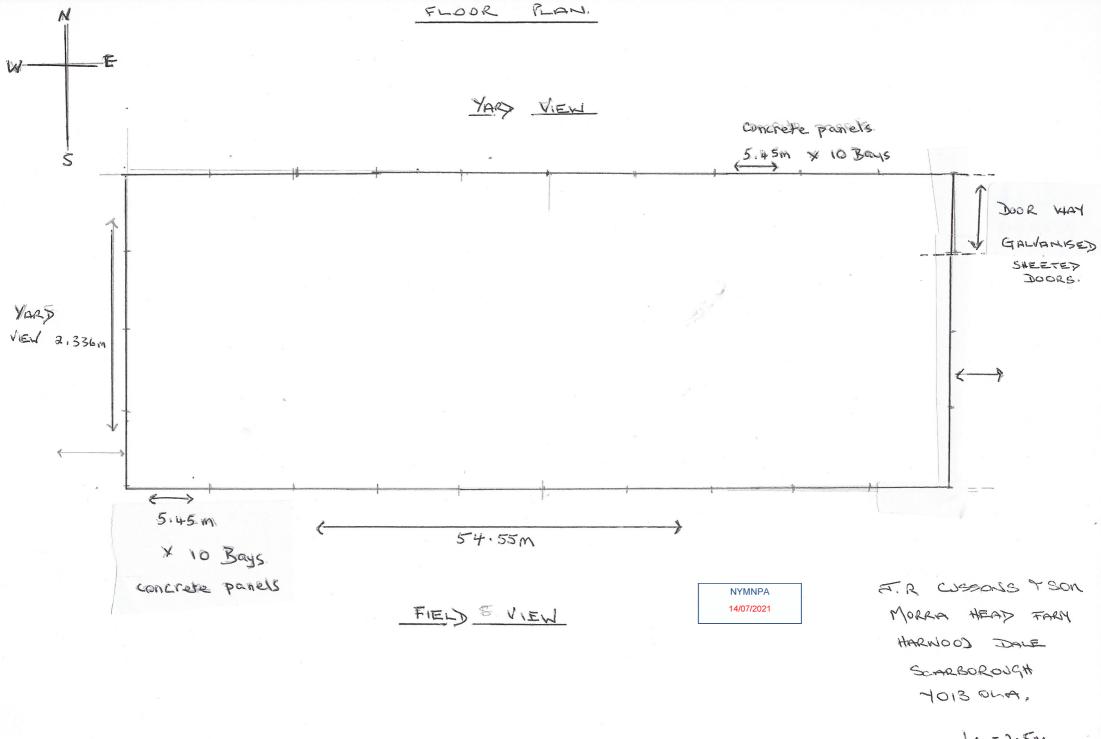

NYMNPA 21/06/2021

## STANE RDS





Produced 28 May 2021 from the Ordnance Survey MasterMap (Topography) Database and incorporating surveyed revision available at this date.

The representation of a road, track or path is no evidence of a right of way. The representation of features as lines is no evidence of a property boundary.



Supplied by: Stanfords 28 May 2021 Licence: © Crown Copyright and database rights 2021 OS100035409 Order Licence Reference: Ol1476560 Centre coordinates: 494520 495709



Morra Head Farm, Lownorth Rd To River Head Farm, Harwood Dale, Scarborough YO13 0LA



## Magic Map

MORRA HEAD FARM.









1c=2.5m.