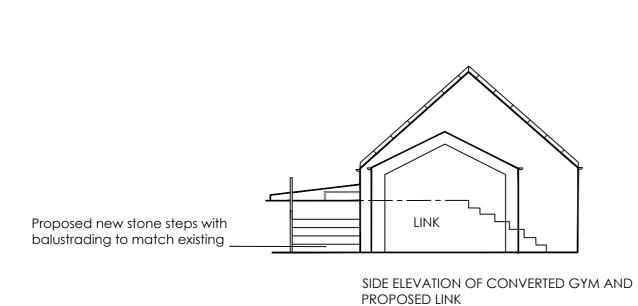

REAR ELEVATION OF CONVERTED GYM, PROPOSED LINK

AND MAIN DWELLING

REAR ELEVATION OF MAIN DWELLING (TO REMAIN AS EXISTING)

LINK

Proposed new stone steps with

balustrading to match existing

SIDE ELEVATION OF MAIN DWELLING AND PROPOSED LINK

rev a - revised 29.07.21 in line with

Deep Dale Farm Dalby Forest North Yorkshire

For Mr & Mrs Ingham Proposed Conversion of Existing Stables to Gym and Proposed New Link

Proposed Elevations and Sections