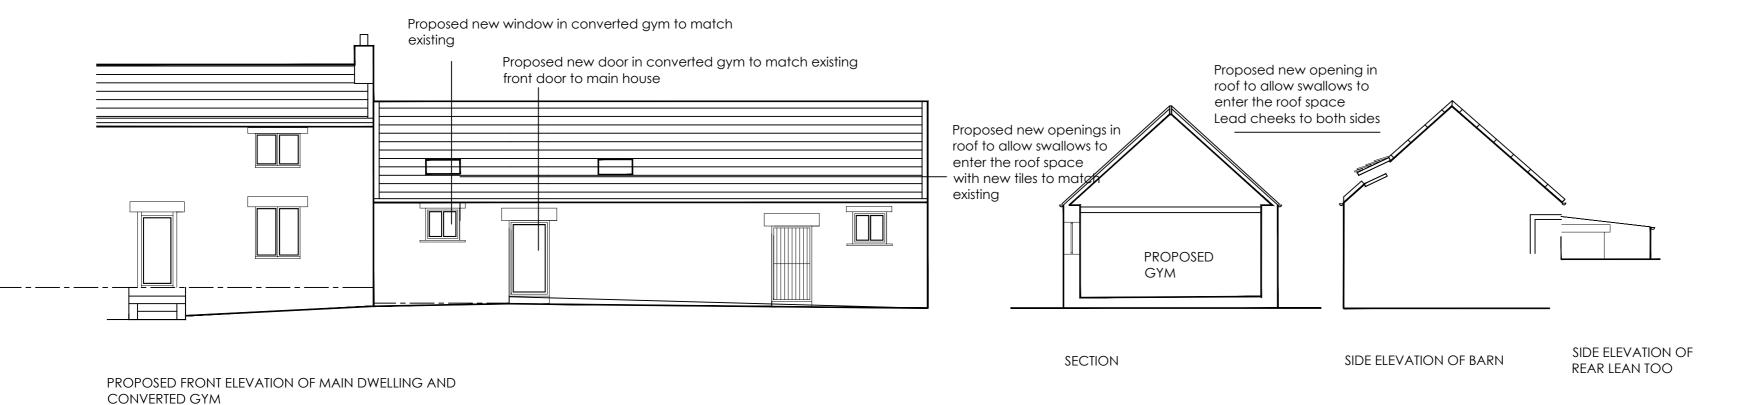

## GENERAL NOTES

This drawing has been prepared for Planning purposes only

NYMNPA

29/07/2021

AMENDED

Proposed roof tiles to match existing Existing ground line to be adjusted. Proposed Stonework to match existing Proposed new external door and screens to match existing

rev a - revised 29.07.21 in line with

Deep Dale Farm Dalby Forest North Yorkshire

For Mr & Mrs Ingham Proposed Conversion of Existing Stables to Gym and Proposed New Link

Proposed Elevations and Sections

INTERIOR DESIGNERS PLANNING SUPERVISORS 1:100 @ A2

SCALE DATE April 2021 DRAWN BY Rachael Dale

DRAWING No 2490.04A

RONE DESIGN LTD 22 VICTORIA ROAD SALTAIRE SHIPLEY WEST YORKSHIRE BD18 3LQ TEL 01274 531707 FAX 01274 588629