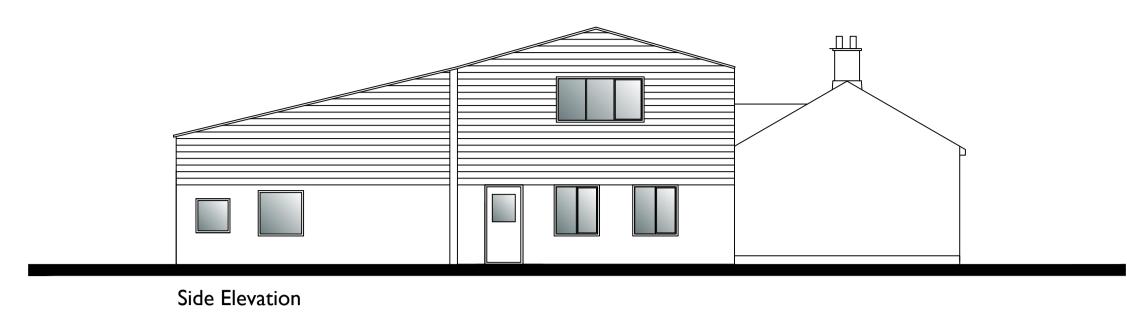

--

Yorkshire office: Hanover House, Market Place, Easingwold, York YO61 3AD

Norfolk office: 9 Princes Street, Norwich NR3 1AZ

Cream / ivory render with anthracite windows to new extension (anthracite windows to side and rear elevations)

Fusion 13 (Design & Energy) Limited Company no. 8475924 registered in England and Wales. Registered office: Unit 1B Park Farm Courtyard, Easthorpe, Malton, North Yorkshire, YO17 6QX.

Grey Timber boarding (Hardi-Plank) with anthracite windows to first floor

NYMNPA

30/07/2021

Rear Elevation

Front Elevation

B: Material images included A: Updated proposal in line with client comments 07.06.21 DATE: PROJECT: Gowland Lodge Cloughton Mr & Mrs Lunn DRAWING TITLE: Proposed Elevations Fusion 13
Architectural & Planning Services Yorkshire office: Hanover House Market Place Easingwold YO61 3AD Norfolk office: 9 Princes Street Norwich NR3 IAZ I:50 @ A I Jul 2021