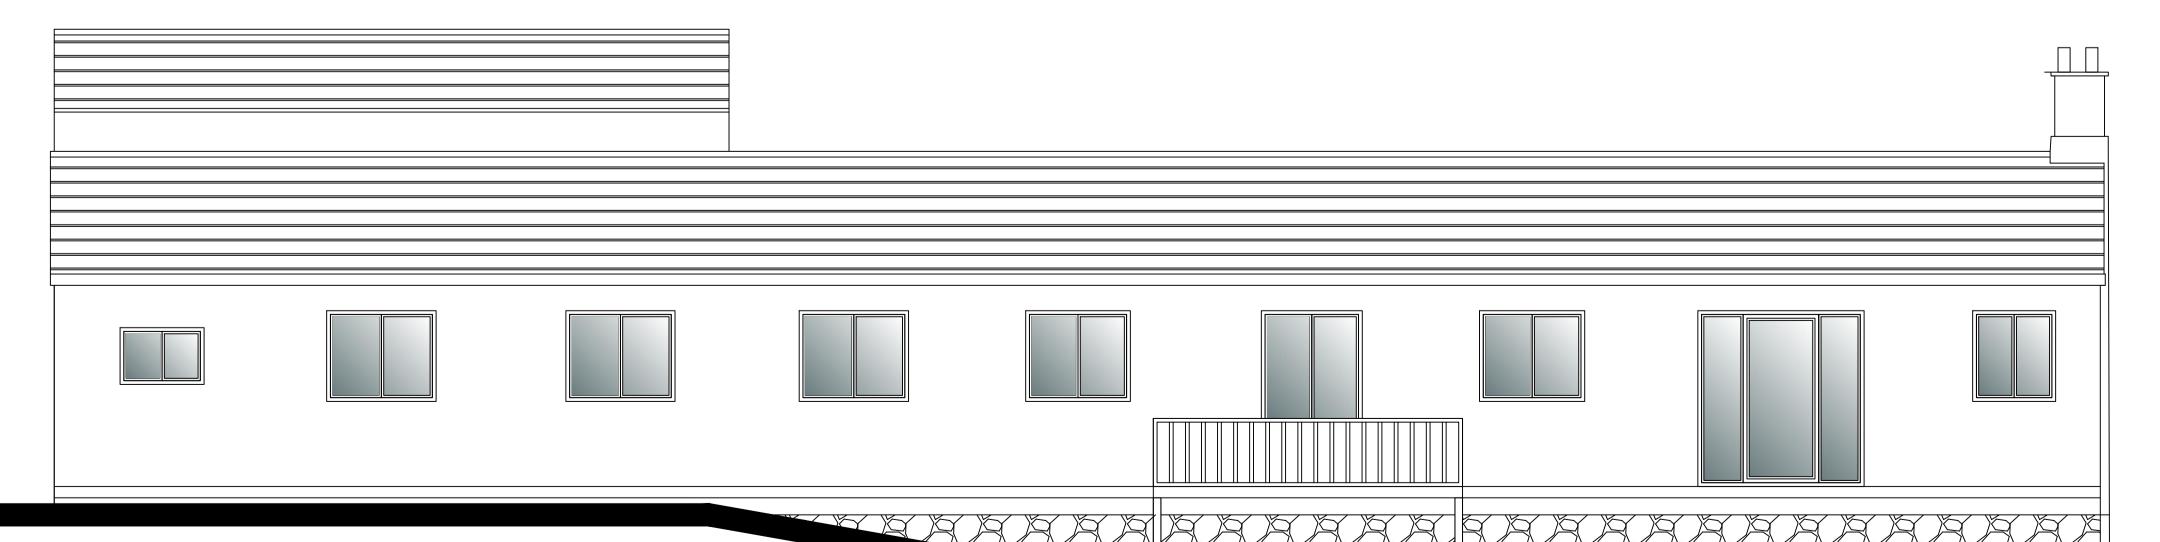

**From:** Fusion 13 - Lee Marsh **Sent:** 30 July 2021 16:04

**To:** Jill Bastow < j.bastow@northyorkmoors.org.uk>

**Subject:** RE: NYM/2021/0457/FL

Afternoon Jill

Thank you for the recent meeting.

Following our meeting and the discussion with the client please find attached a copy of the elevation drawings which show the location for the timber boarding along with the colour for the boarding and windows.

--

Yorkshire office: Hanover House, Market Place, Easingwold, York YO61 3AD

Norfolk office: 9 Princes Street, Norwich NR3 1AZ

Cream / ivory render with anthracite windows to new extension (anthracite windows to side and rear elevations)

Fusion 13 (Design & Energy) Limited Company no. 8475924 registered in England and Wales. Registered office: Unit 1B Park Farm Courtyard, Easthorpe, Malton, North Yorkshire, YO17 6QX.

Grey Timber boarding (Hardi-Plank) with anthracite windows to first floor

NYMNPA

30/07/2021

Rear Elevation

Front Elevation

B: Material images included A: Updated proposal in line with client comments 07.06.21 DATE: PROJECT: Gowland Lodge Cloughton Mr & Mrs Lunn DRAWING TITLE: Proposed Elevations Fusion 13
Architectural & Planning Services Yorkshire office: Hanover House Market Place Easingwold YO61 3AD Norfolk office: 9 Princes Street Norwich NR3 IAZ I:50 @ A I Jul 2021