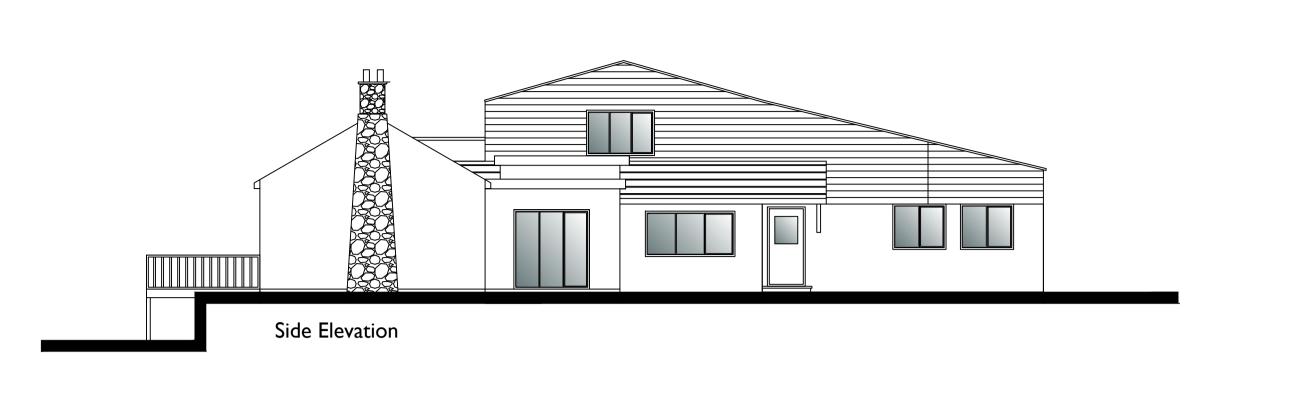

--

Yorkshire office: Hanover House, Market Place, Easingwold, York YO61 3AD

Norfolk office: 9 Princes Street, Norwich NR3 1AZ

Cream / ivory render with anthracite windows to new extension (anthracite windows to side and rear elevations)

Fusion 13 (Design & Energy) Limited Company no. 8475924 registered in England and Wales. Registered office: Unit 1B Park Farm Courtyard, Easthorpe, Malton, North Yorkshire, YO17 6QX.

Grey Timber boarding (Hardi-Plank) with anthracite windows to first floor

NYMNPA

30/07/2021

Rear Elevation

Front Elevation

B: Material images included A: Updated proposal in line with client comments 07.06.21 DATE: PROJECT: Gowland Lodge Cloughton Mr & Mrs Lunn DRAWING TITLE: Proposed Elevations Fusion 13
Architectural & Planning Services Yorkshire office: Hanover House Market Place Easingwold YO61 3AD Norfolk office: 9 Princes Street Norwich NR3 IAZ I:50 @ A I Jul 2021