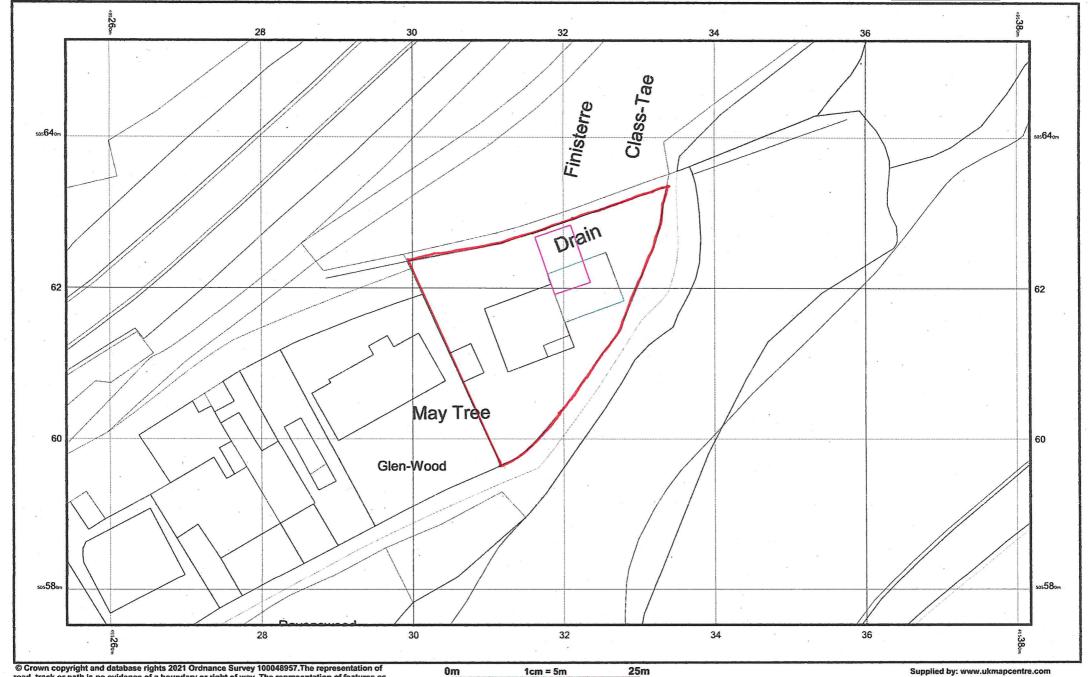

NYMNPA 13/07/2021

© Crown copyright and database rights 2021 Ordnance Survey 100048957. The representation of road, track or path is no evidence of a boundary or right of way. The representation of features as lines is no evidence of a property boundary.

25m 1cm = 5m

Scale 1:500

Supplied by: www.ukmapcentre.com Serial No: 216067

Centre Coordinates:495318,505614 Production Date: 14/06/2021 15:25:23

NYMNPA 13/07/2021

© Crown copyright and database rights 2021 Ordnance Survey 100048957. The representation of road, track or path is no evidence of a boundary or right of way. The representation of features as lines is no evidence of a property boundary.