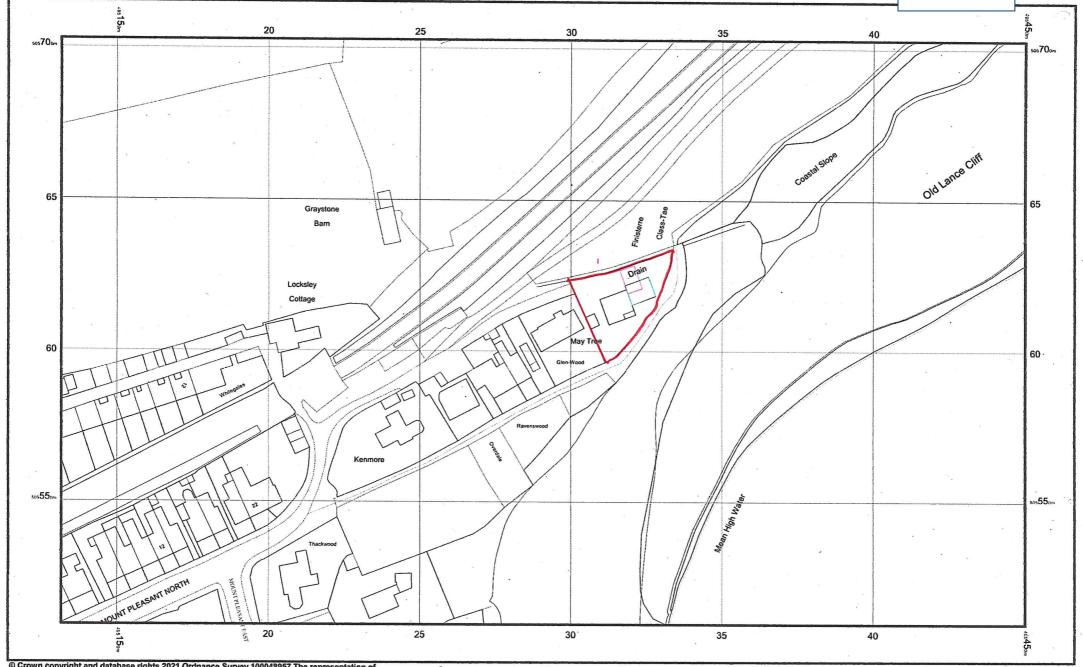

0m 62.5m 1cm = 12.5m

Scale 1:1250

Supplied by: www.ukmapcentre.com Serial No:216066 Centre Coordinates:495291,505606

Production Date: 14/06/2021 15:23:35