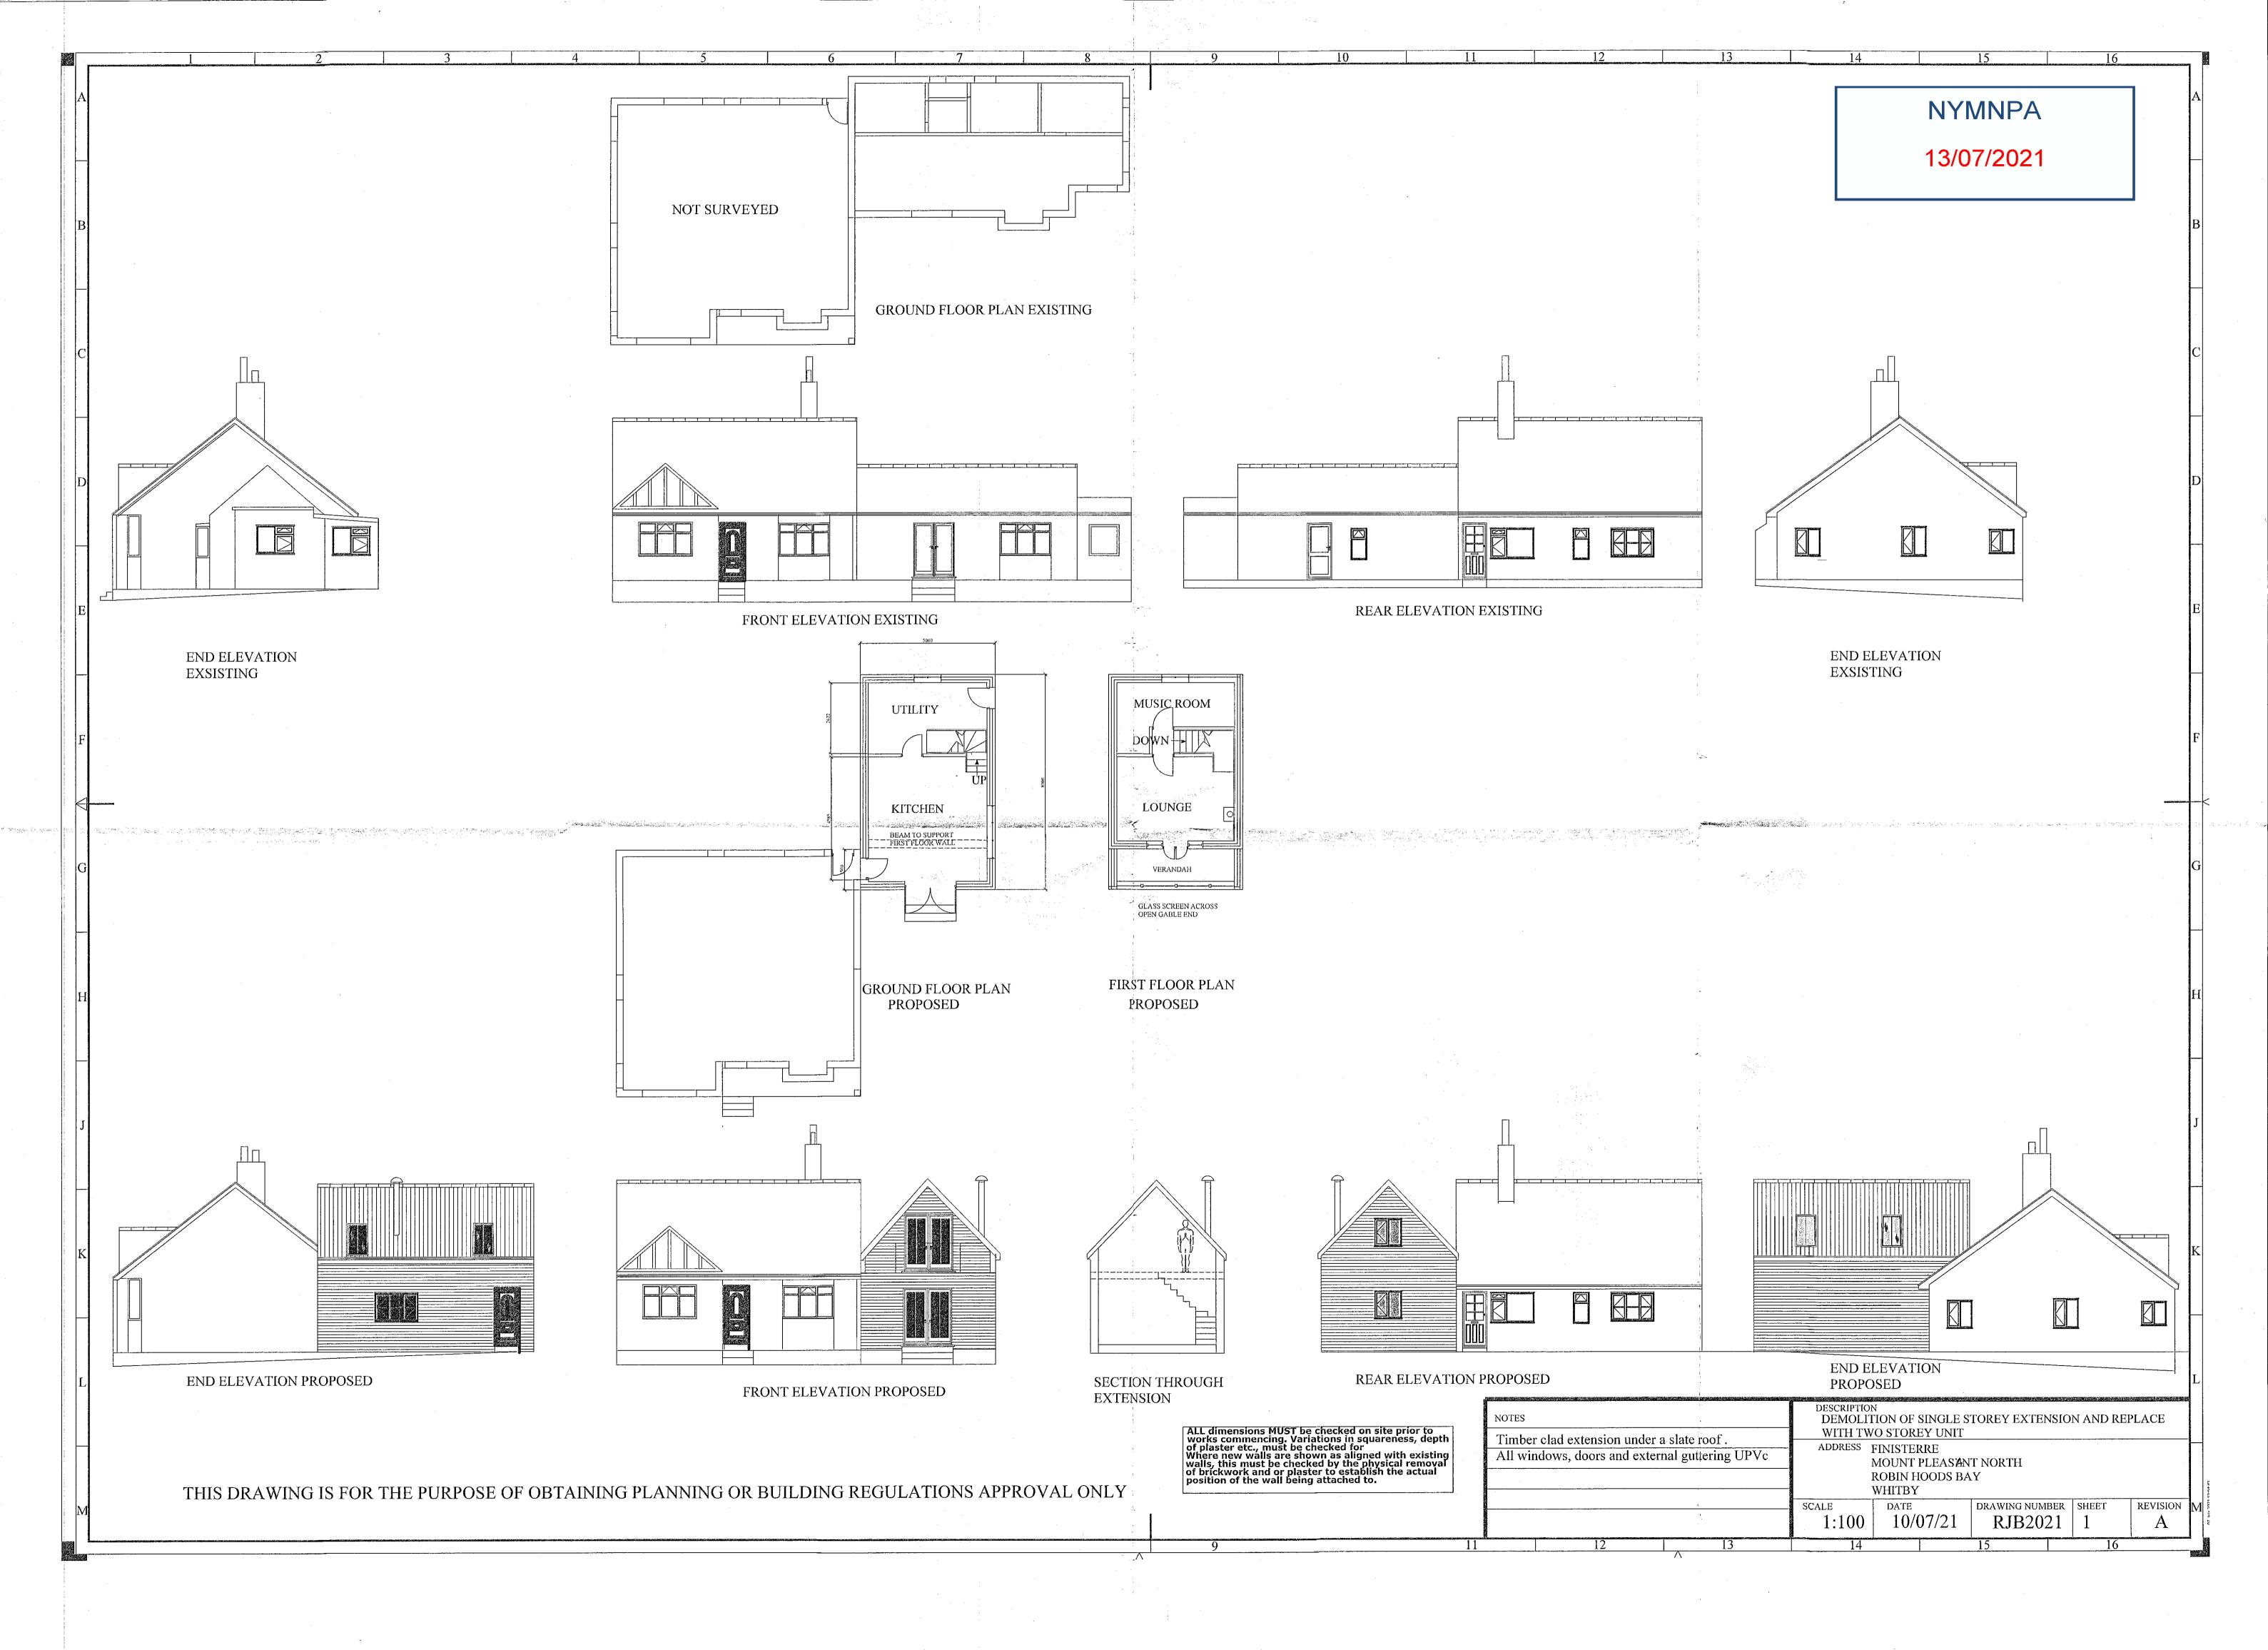

opyright and database rights 2021 Ordnance Survey 100048957. The representation of road, track or path is no evidence of a boundary or right of way. The representation of features as lines is no evidence of a property boundary.

25m 1cm = 5m

Scale 1:500

Supplied by: www.ukmapcentre.com Serial No: 216067

Centre Coordinates:495318,505614 Production Date: 14/06/2021 15:25:23



NYMNPA 13/07/2021





© Crown copyright and database rights 2021 Ordnance Survey 100048957. The representation of road, track or path is no evidence of a boundary or right of way. The representation of features as lines is no evidence of a property boundary.

0m 62.5m 1cm = 12.5m

Scale 1:1250

Supplied by: www.ukmapcentre.com Serial No:216066 Centre Coordinates:495291,505606

Production Date: 14/06/2021 15:23:35