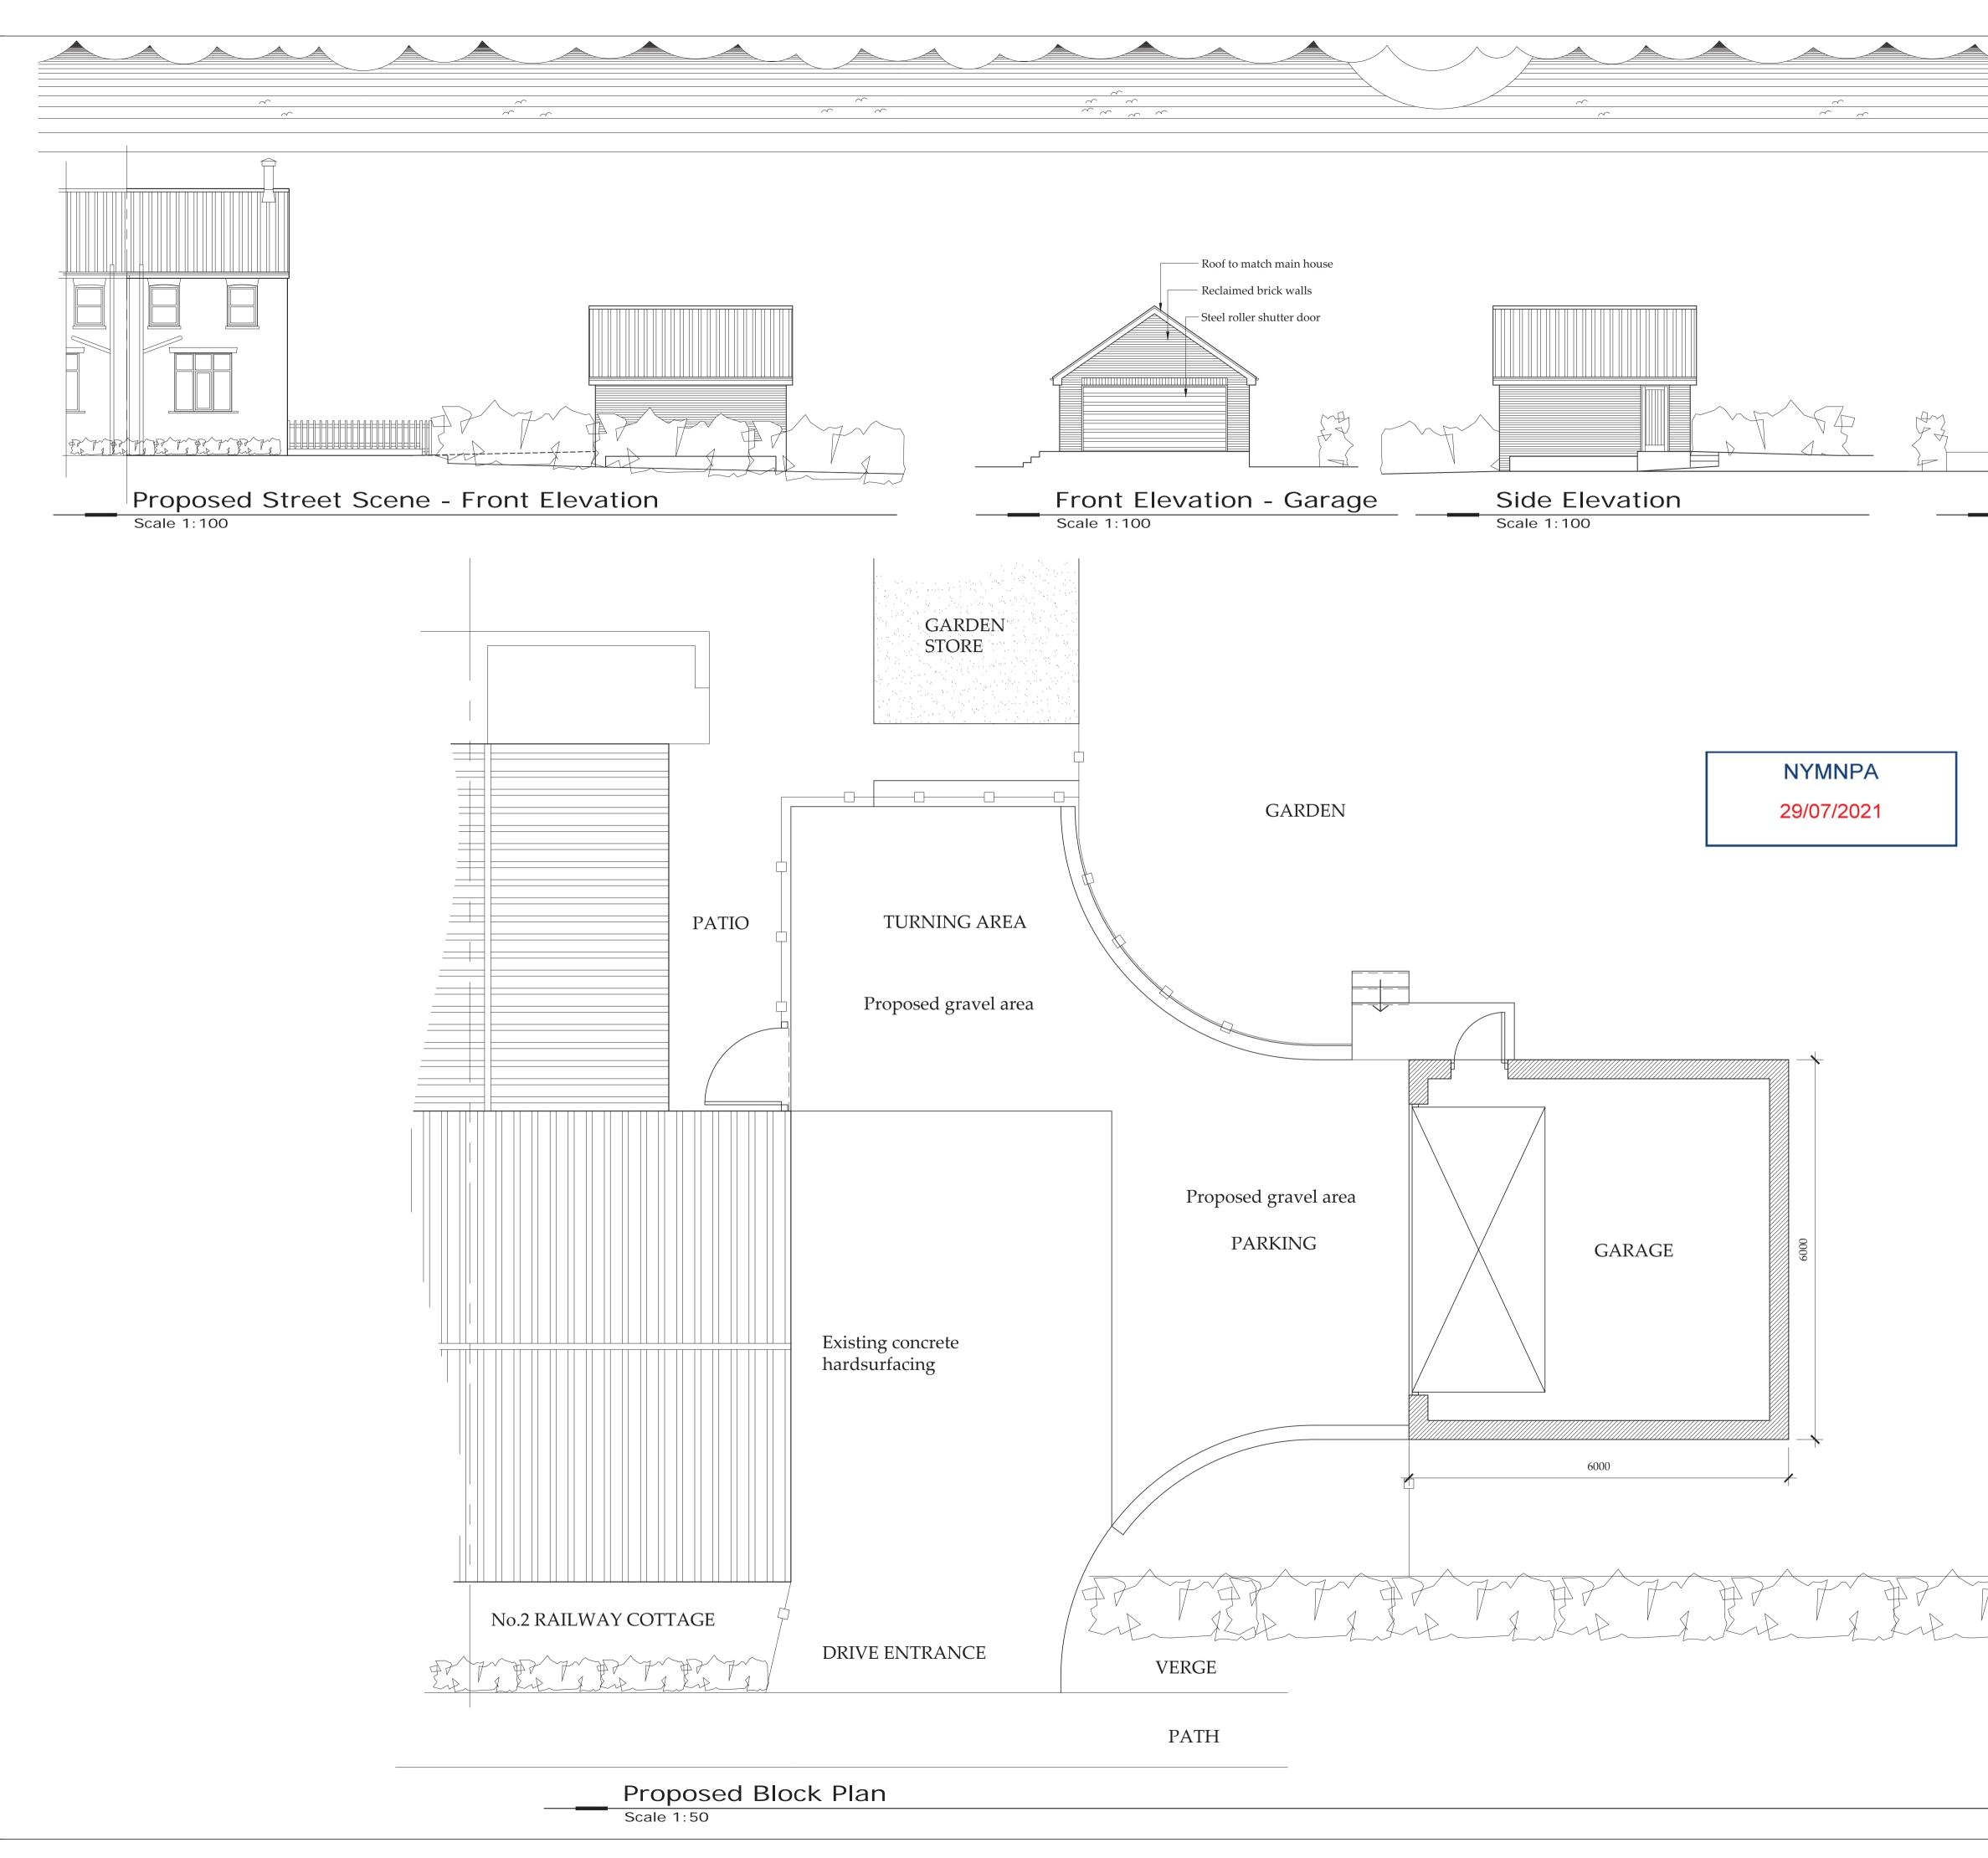

DRAWING No:

D12102-02

А

|                             | Do not scale from this drawing. only figured dimensions are to be<br>taken from this drawing.<br>The contractor must verify all dimensions on site before<br>commencing any work or shop drawings.<br>The contractor must report any discrepancies before commencing<br>work. If this drawing exceeds the quantities taken in any way,<br>the technician is to be informed before work is initiated.<br>Work within the construction (design and management)<br>regulations 2015 is not to start until a health & safety plan has<br>been produced. This drawing is copyright and must not be<br>reproduced without consent of BHD Partnership Ltd.<br><u>CDM Regulations</u><br>Contractor must not start without 'Pre Construction Information'<br>from Principle Designer. If unsure contact BHD.<br>Contractor must agree the 'Principle Contractor' roll with the<br>client prior to commencement of the works.<br>Ensure if required under CDM2015 regulations that the project is<br>notified to the HSE. |        |     |                                                       |  |
|-----------------------------|------------------------------------------------------------------------------------------------------------------------------------------------------------------------------------------------------------------------------------------------------------------------------------------------------------------------------------------------------------------------------------------------------------------------------------------------------------------------------------------------------------------------------------------------------------------------------------------------------------------------------------------------------------------------------------------------------------------------------------------------------------------------------------------------------------------------------------------------------------------------------------------------------------------------------------------------------------------------------------------------------------------|--------|-----|-------------------------------------------------------|--|
| Rear Elevation Scale 1: 100 |                                                                                                                                                                                                                                                                                                                                                                                                                                                                                                                                                                                                                                                                                                                                                                                                                                                                                                                                                                                                                  |        |     |                                                       |  |
|                             | Drawings for planning and<br>client consideration only                                                                                                                                                                                                                                                                                                                                                                                                                                                                                                                                                                                                                                                                                                                                                                                                                                                                                                                                                           |        |     |                                                       |  |
|                             | C 26/                                                                                                                                                                                                                                                                                                                                                                                                                                                                                                                                                                                                                                                                                                                                                                                                                                                                                                                                                                                                            | /07/21 | nid | Suspended construction                                |  |
|                             | B 19/05/21 CE Materials added   A 10/05/21 CE Issued for approval   REV DATE BY AMENDMENT   Model Construction   Materials added Issued for approval   REV DATE BY AMENDMENT   Model Construction   Model Construction   Materials added Issued for approval   Model Construction   Architecture + Engineering   Airy Hill Manor, Waterstead Lane,   Whitby, N. Yorks. YO21 1QB.                                                                                                                                                                                                                                                                                                                           |        |     |                                                       |  |
|                             | CLIENT:<br>Mr C & Mrs S Draper<br>PROJECT:<br>2 Railway Cottage<br>Ruswarp YO22 5HL                                                                                                                                                                                                                                                                                                                                                                                                                                                                                                                                                                                                                                                                                                                                                                                                                                                                                                                              |        |     |                                                       |  |
|                             | Drawing:<br>Proposed<br>Block Plan and<br>Elevation<br>DRAWING STATUS:<br>Preliminary                                                                                                                                                                                                                                                                                                                                                                                                                                                                                                                                                                                                                                                                                                                                                                                                                                                                                                                            |        |     |                                                       |  |
|                             | SCALE @ SIZE:                                                                                                                                                                                                                                                                                                                                                                                                                                                                                                                                                                                                                                                                                                                                                                                                                                                                                                                                                                                                    | &1:50  |     | CHECKED:<br>N I Duffield<br>DATE:<br>10/05/21<br>REV: |  |