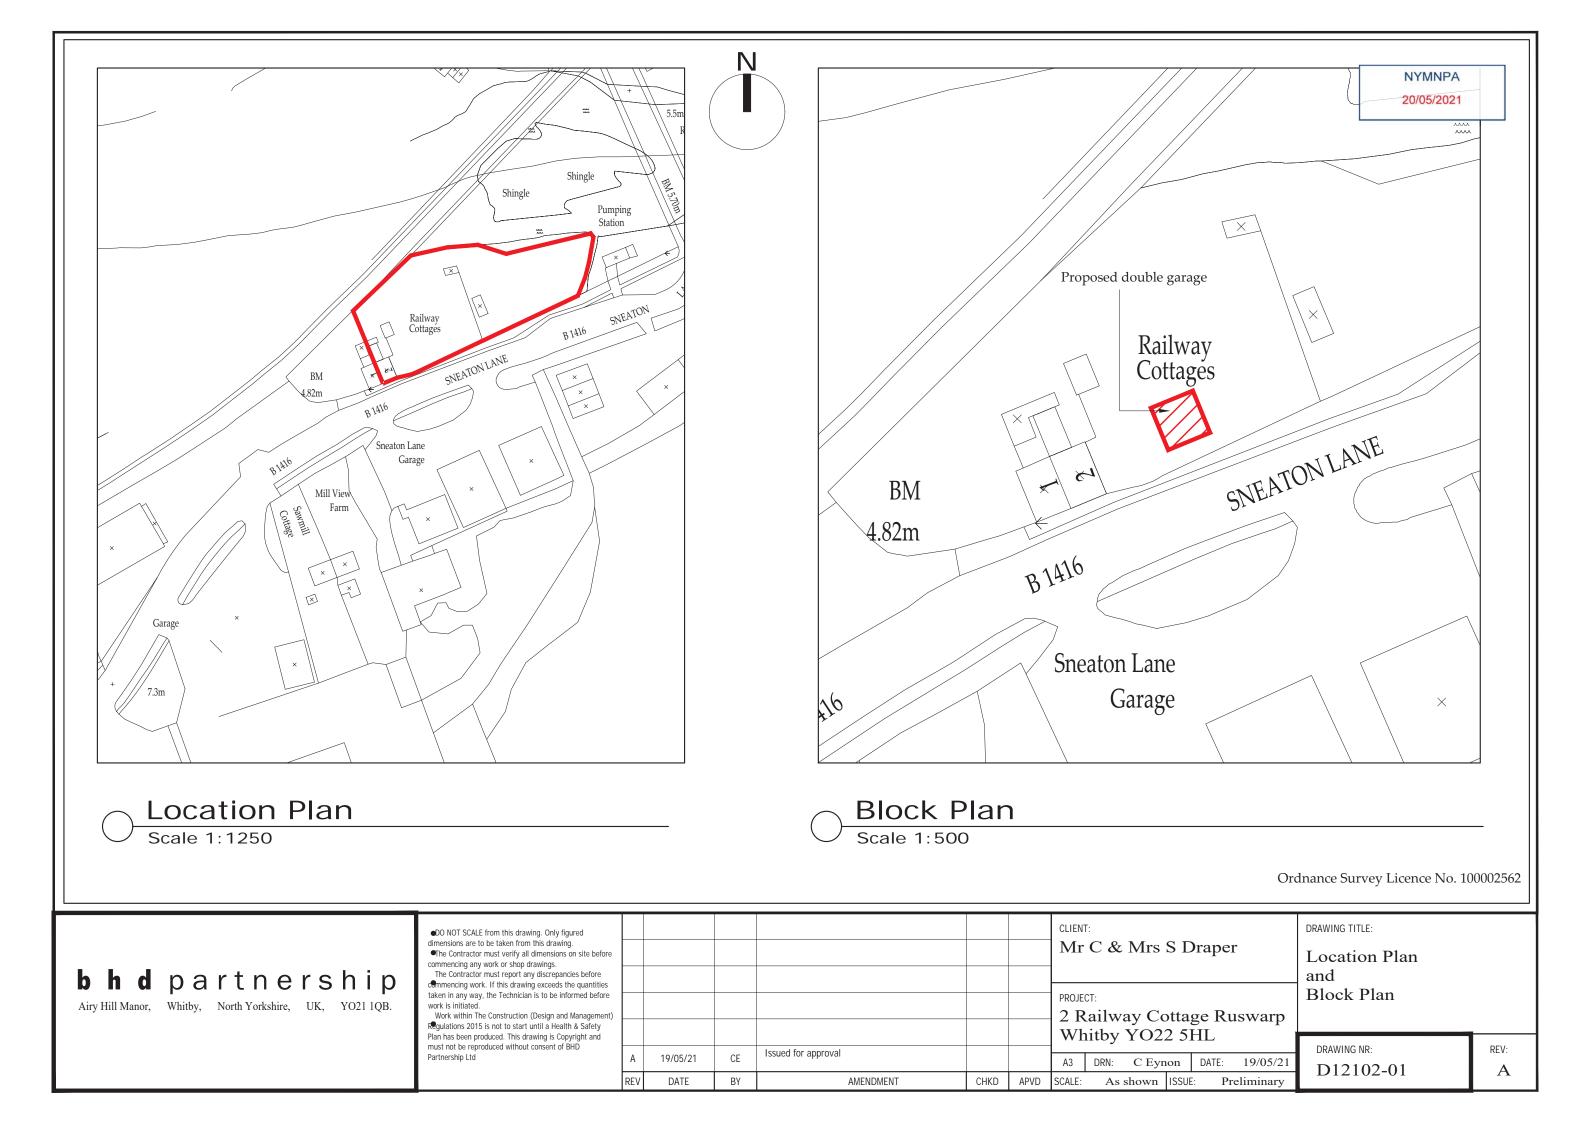

## NYMNPA 20/05/2021

Do not scale from this drawing. only figured dimensions are to be taken from this drawing. The contractor must verify all dimensions on site before commencing any work or shop drawings. The contractor must report any discrepancies before commencing work. If this drawing exceeds the quantities taken in any way, the technician is to be informed before work is initiated. Work within the construction (design and management) regulations 2015 is not to start until a health & safety plan has been produced. This drawing is copyright and must not be reproduced without consent of BHD Partnership Ltd.