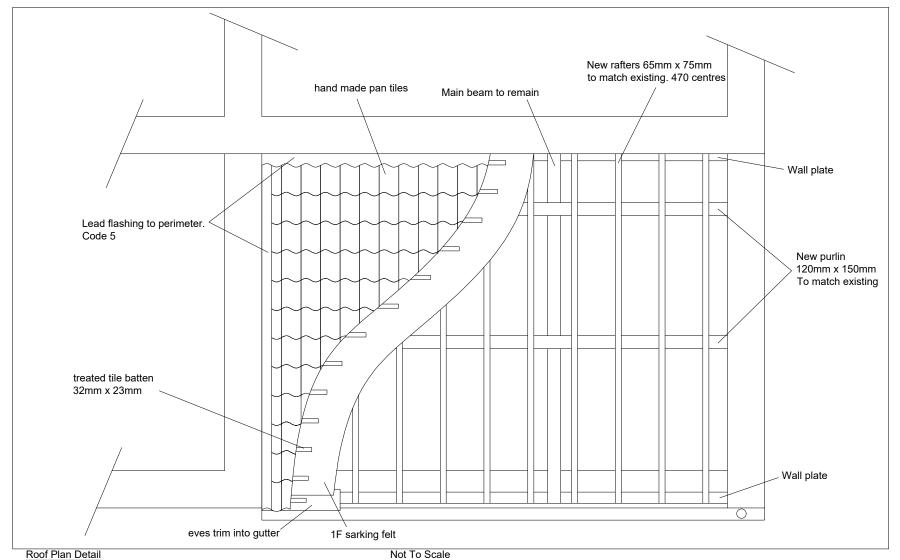

Title: Mount Misery Location Plan

Date: 6 December 2019

Author: Andrew Warrior

Scale @ A3: 1:5,000

NYMNPA

28/07/2021

Roof Detail
Not To Scale

The contractor must check all dimensions on site. all dimensions, timber sections and joint details must match existing.

Some high level details could not be identified due to access restrictions

The contractor must ensure the replication of the existing details.

All new timbers and any remaining timber must be treated to prevent insect infestation and rot.

Rev Description Drm Chk Date
Drawing Status PRELIMINARY APPROVAL |
INFORMATION TENDER CONSTRUCTION FOR England

Forestry England

Estates Department
Forestry England

Coutgang Road,
Pickering,
North Yorkshire,
YO18 7EL.

Project
Mount Misery Farm

Content
Wood Store Roof Details

FEY231219.06

Drawn Checked Scales @ A1 Rev XXXXXX As Stated on Drawing 3

o7/2020

This drawing should not be scaled.
All dimensions must be checked on site and contractor to report any omissions or errors to the contract administrator NOTES