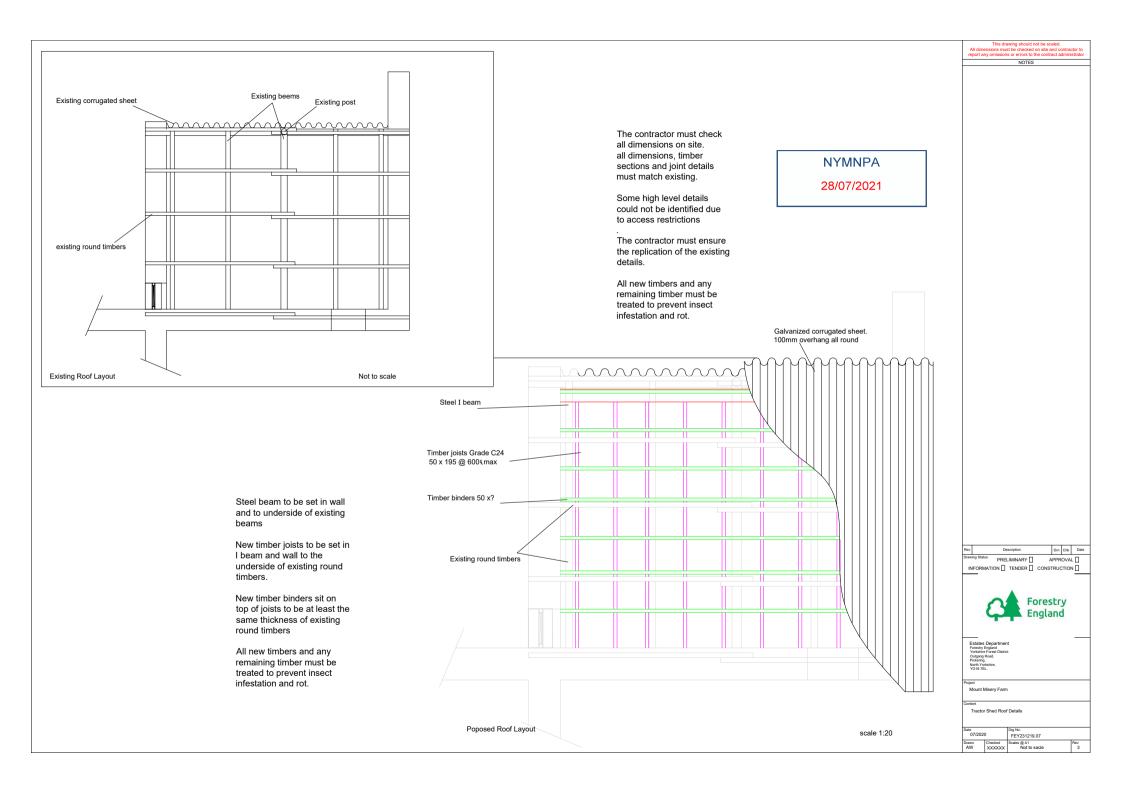

Title: Mount Misery Location Plan

Date: 6 December 2019

Author: Andrew Warrior

Scale @ A3: 1:5,000

NYMNPA

28/07/2021

Roof Detail
Not To Scale

The contractor must check all dimensions on site. all dimensions, timber sections and joint details must match existing.

Some high level details could not be identified due to access restrictions

The contractor must ensure the replication of the existing details.

All new timbers and any remaining timber must be treated to prevent insect infestation and rot.