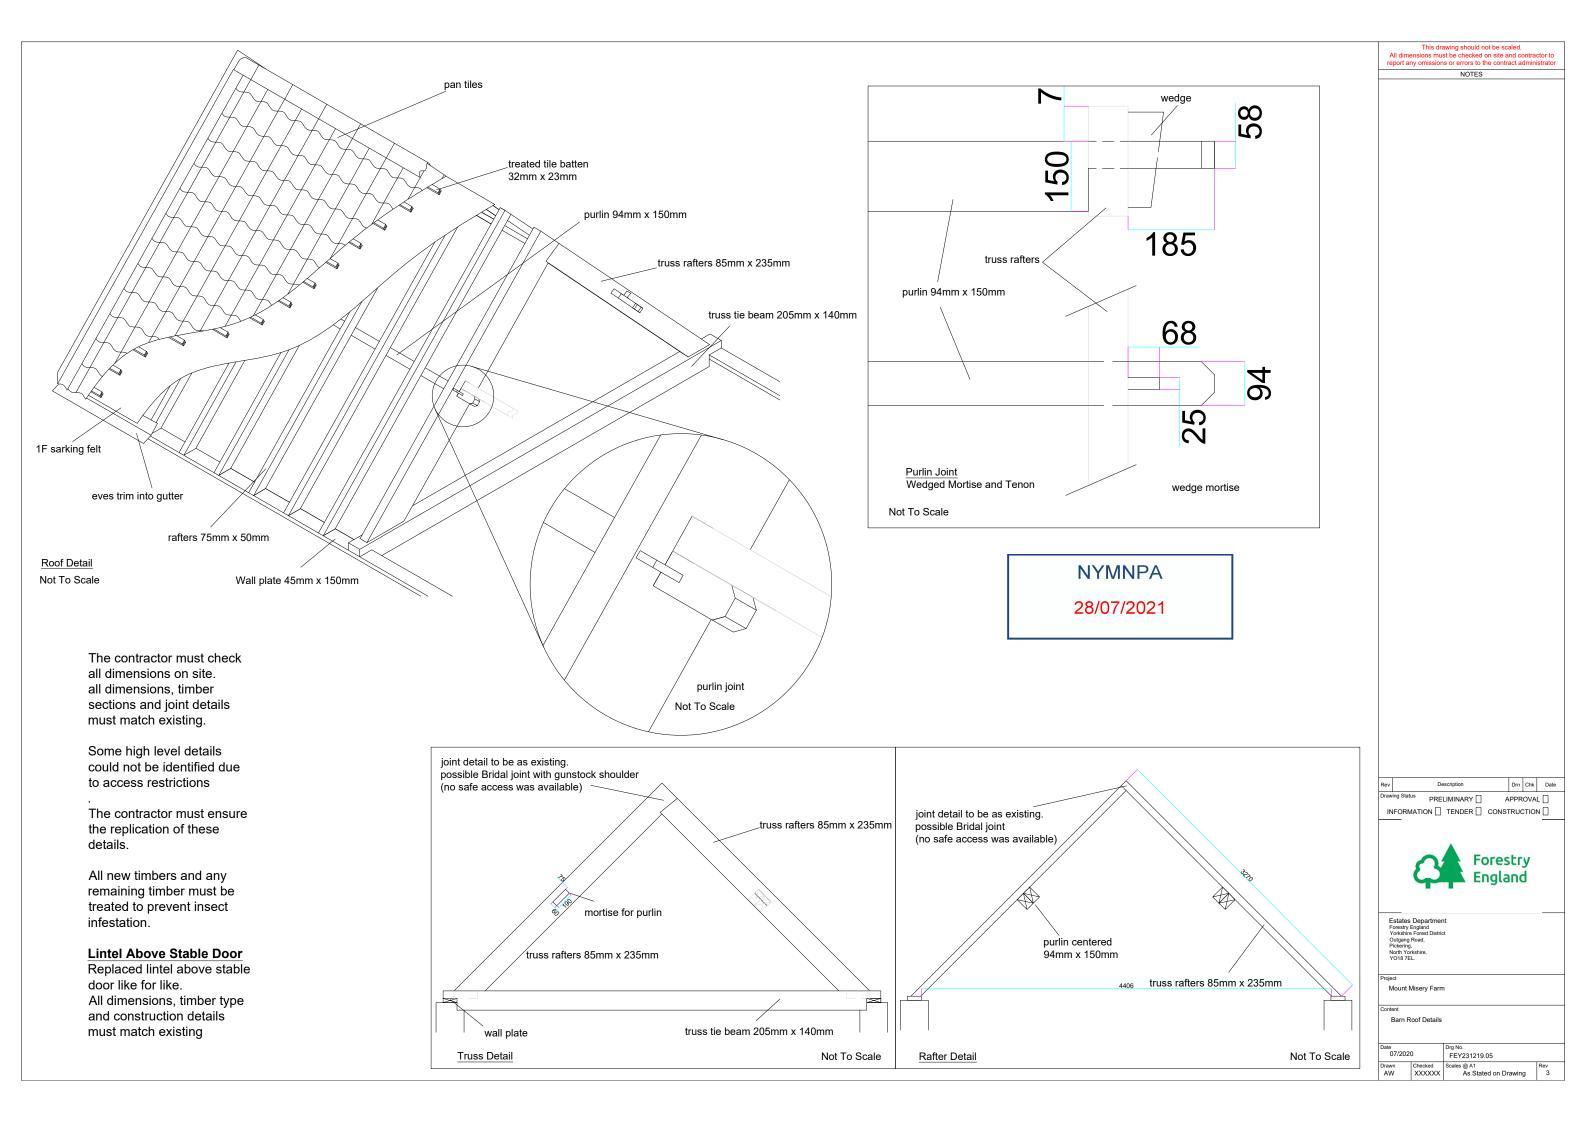

Title: Mount Misery Location Plan

Date: 6 December 2019

Author: Andrew Warrior

Scale @ A3: 1:5,000

NYMNPA

28/07/2021

Roof Detail
Not To Scale

The contractor must check all dimensions on site. all dimensions, timber sections and joint details must match existing.

Some high level details could not be identified due to access restrictions

The contractor must ensure the replication of the existing details.

All new timbers and any remaining timber must be treated to prevent insect infestation and rot.

Rev Description Drm Chk Date
Drawing Status PRELIMINARY APPROVAL |
INFORMATION TENDER CONSTRUCTION FOR England

Forestry England

Estates Department
Forestry England

Coutgang Road,
Pickering,
North Yorkshire,
YO18 7EL.

Project
Mount Misery Farm

Content
Wood Store Roof Details

FEY231219.06

Drawn Checked Scales @ A1 Rev XXXXXX As Stated on Drawing 3

o7/2020

This drawing should not be scaled.
All dimensions must be checked on site and contractor to report any omissions or errors to the contract administrator NOTES