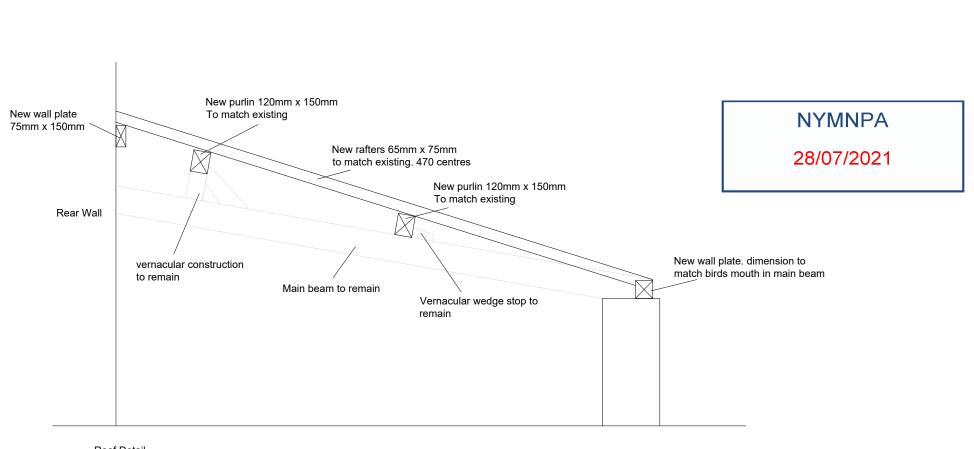

Title: Mount Misery Location Plan

Date: 6 December 2019

Author: Andrew Warrior

Scale @ A3: 1:5,000

NYMNPA

28/07/2021

Roof Detail
Not To Scale

The contractor must check all dimensions on site. all dimensions, timber sections and joint details must match existing.

Some high level details could not be identified due to access restrictions

The contractor must ensure the replication of the existing details.

All new timbers and any remaining timber must be treated to prevent insect infestation and rot.

Rev Description Drm Chk Date
Drawing Status PRELIMINARY APPROVAL |
INFORMATION TENDER CONSTRUCTION FOR England

Forestry England

Estates Department
Forestry England

Coutgang Road,
Pickering,
North Yorkshire,
YO18 7EL.

Project
Mount Misery Farm

Content
Wood Store Roof Details

FEY231219.06

Drawn Checked Scales @ A1 Rev XXXXXX As Stated on Drawing 3

o7/2020

This drawing should not be scaled.
All dimensions must be checked on site and contractor to report any omissions or errors to the contract administrator NOTES