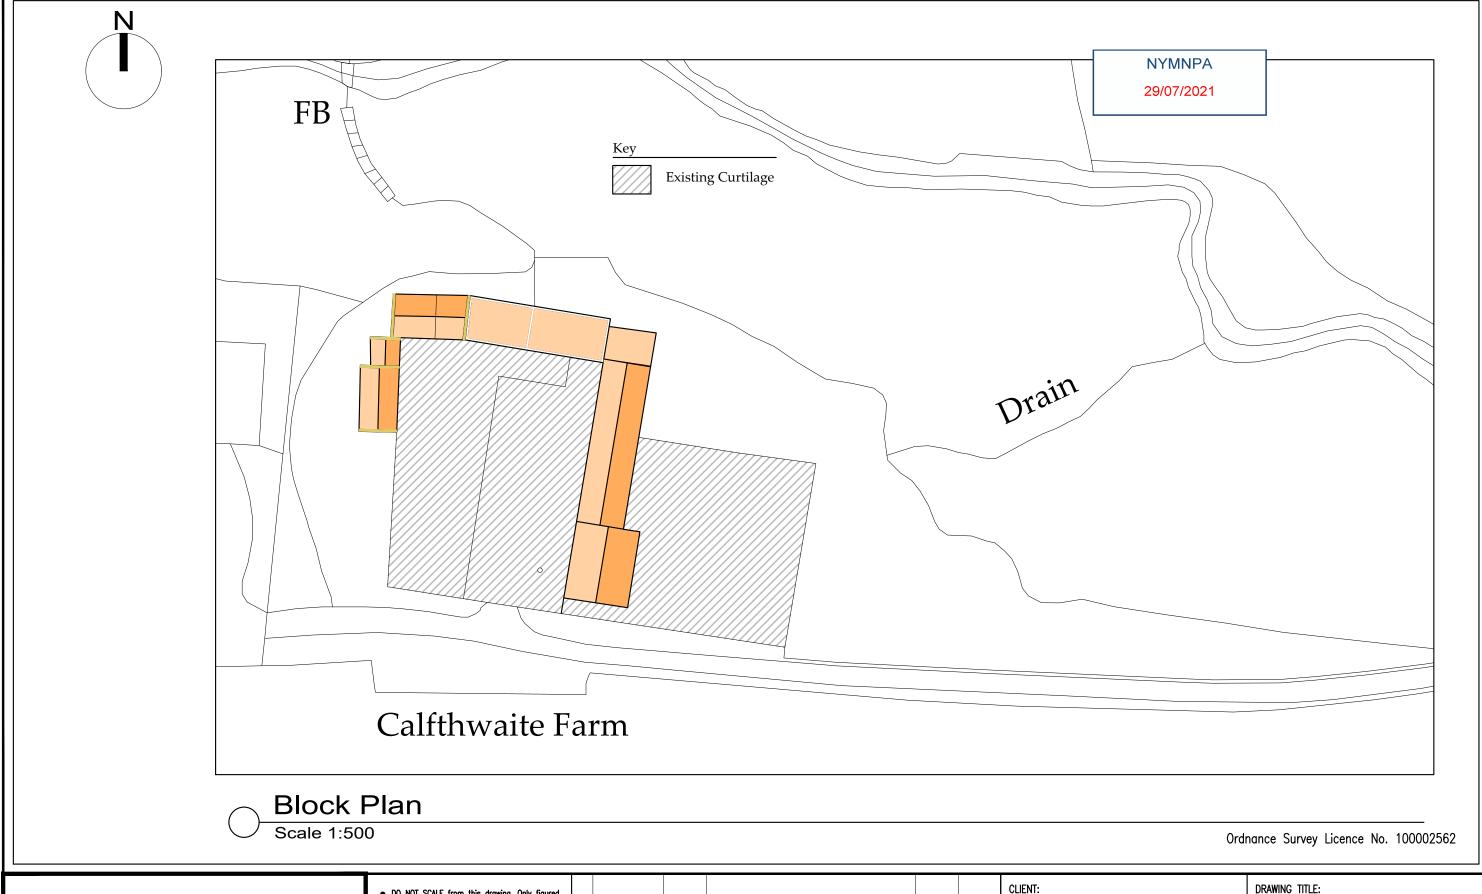

| A nid lissue for approval NID A3 DRN: NID DATE: 27/07/21 |   |          |     |                               |     |      | CLIEN<br>Mr | ī:<br>G McQu | ade   |   |                     | DRAWII<br>Exi<br>Blo |
|----------------------------------------------------------|---|----------|-----|-------------------------------|-----|------|-------------|--------------|-------|---|---------------------|----------------------|
| A nid Issue for approval NID A3 DRN: NID DATE: 27/07/21  | R | 29_07_21 | nid | Shading                       |     |      | Cal         | Ifthwaite 1  | Farn  | n |                     |                      |
|                                                          |   | DATE     |     | Issue for approval  AMENDMENT | NID | APVD |             | DRN: NII     | ISSUE |   | 27/07/21 reliminary | DRA<br>D             |

xisting

lock Plan

RAWING NR: D10989-11

REV:  $\mathbf{B}$ 