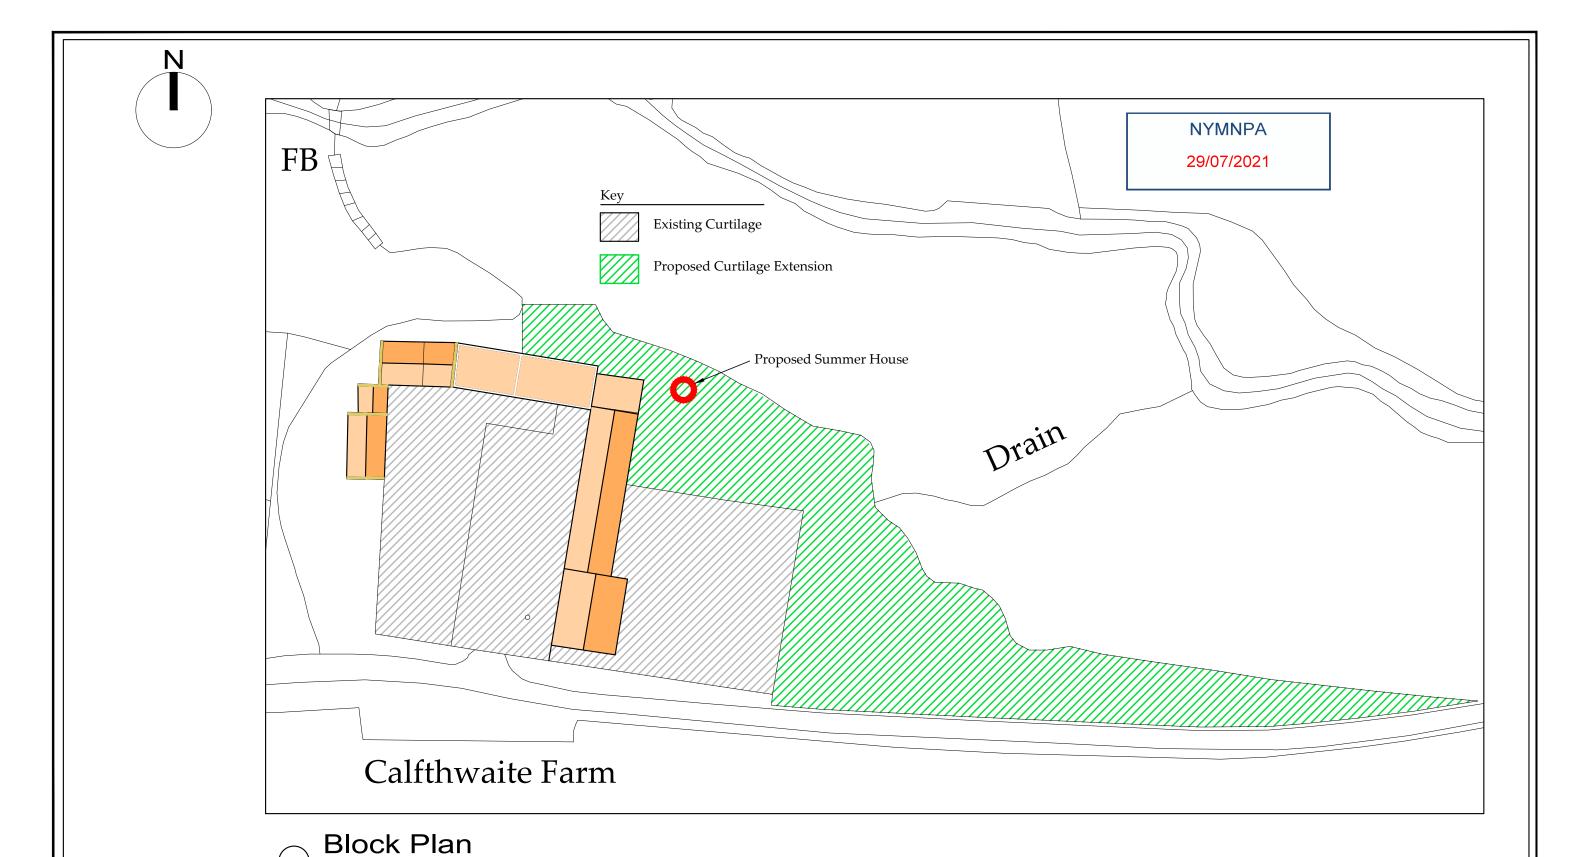

|          |          |     |                    |      |      | CLIEN<br>Mr  | ī:<br>G McQu | ade           |               |                        | DRAW<br>Pro<br>Blo |
|----------|----------|-----|--------------------|------|------|--------------|--------------|---------------|---------------|------------------------|--------------------|
| В        | 29/07/21 | nid | Shading            |      |      |              | lfthwaite 1  | Farn          | n             |                        |                    |
| <u> </u> | 29/07/21 | nid | Issue for approval | NID  |      |              | oughton      |               |               |                        | DR                 |
| A<br>REV | DATE     | BY  | AMENDMENT          | CHKD | APVD | A3<br>SCALE: | DRN: NII     | D  <br> ISSUE | DATE:<br>: P1 | 27/07/21<br>reliminary | D                  |

WING TITLE:

Ordnance Survey Licence No. 100002562

roposed lock Plan

DRAWING NR: D10989-12

REV:  $\mathbf{B}$ 

Figure 1: Summerhouse Specification

NYMNPA 29/07/2021