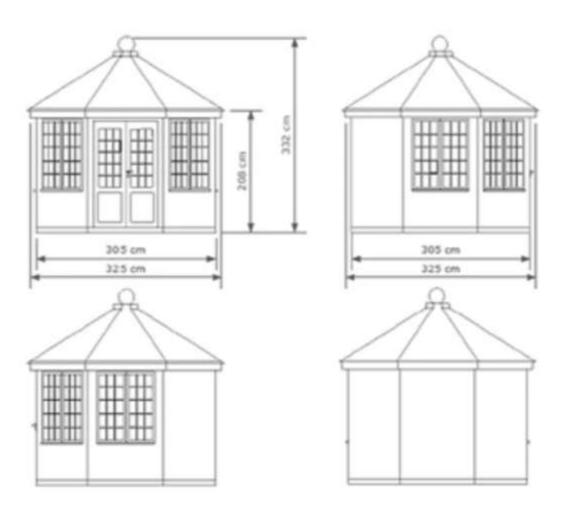

----|------|------|--------------|--------------|---------------|---------------|------------------------|--------------------|
| В        | 29/07/21 | nid | Shading            |      |      |              | lfthwaite 1  | Farn          | n             |                        |                    |
| <u> </u> | 29/07/21 | nid | Issue for approval | NID  |      |              | oughton      |               |               |                        | DR                 |
| A<br>REV | DATE     | BY  | AMENDMENT          | CHKD | APVD | A3<br>SCALE: | DRN: NII     | D  <br> ISSUE | DATE:<br>: P1 | 27/07/21<br>reliminary | D                  |

WING TITLE:

Ordnance Survey Licence No. 100002562

roposed lock Plan

DRAWING NR: D10989-12

REV:  $\mathbf{B}$ 

Figure 1: Summerhouse Specification



NYMNPA 29/07/2021