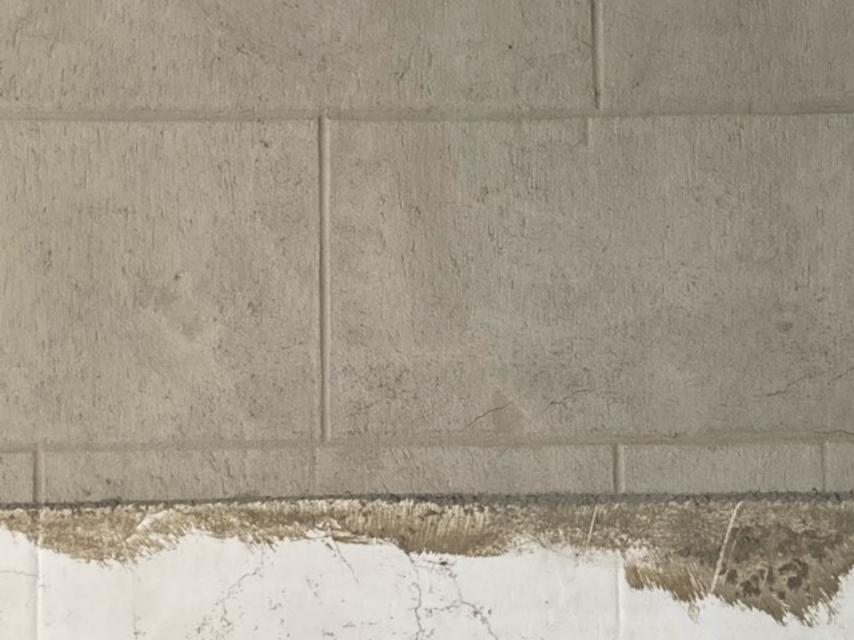

The sample was put on the west side of the existing house, closest to where the development will be constructed. In order to match the external features of the house, the render will have a slightly rough, sand texture, will be painted white, and will have the "block lines" put in to match the existing render on the rest of the property.

Kind regards,

Becci Hodgson

The unpainted render sample on the west side of the existing property.

A close up of the unpainted render to show the "block" detailing.

A close up of the proposed colour - white - to match the existing property.