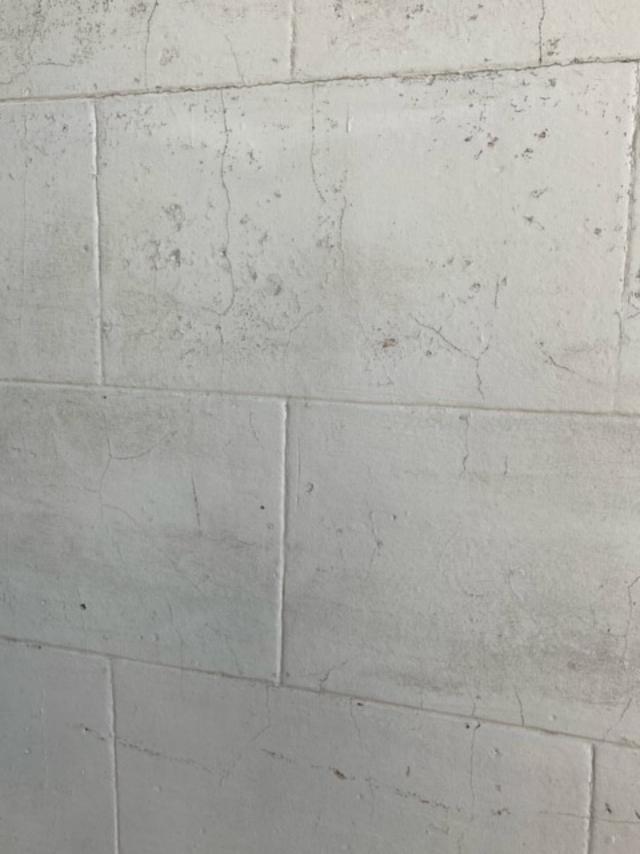

The sample was put on the west side of the existing house, closest to where the development will be constructed. In order to match the external features of the house, the render will have a slightly rough, sand texture, will be painted white, and will have the "block lines" put in to match the existing render on the rest of the property.

Kind regards,

Becci Hodgson

The unpainted render sample on the west side of the existing property.

A close up of the unpainted render to show the "block" detailing.

A close up of the proposed colour - white - to match the existing property.

A close up of the proposed texture.

A photo of the existing west wall for reference.

The sample in relation to the existing house.

Sent from my iPhone