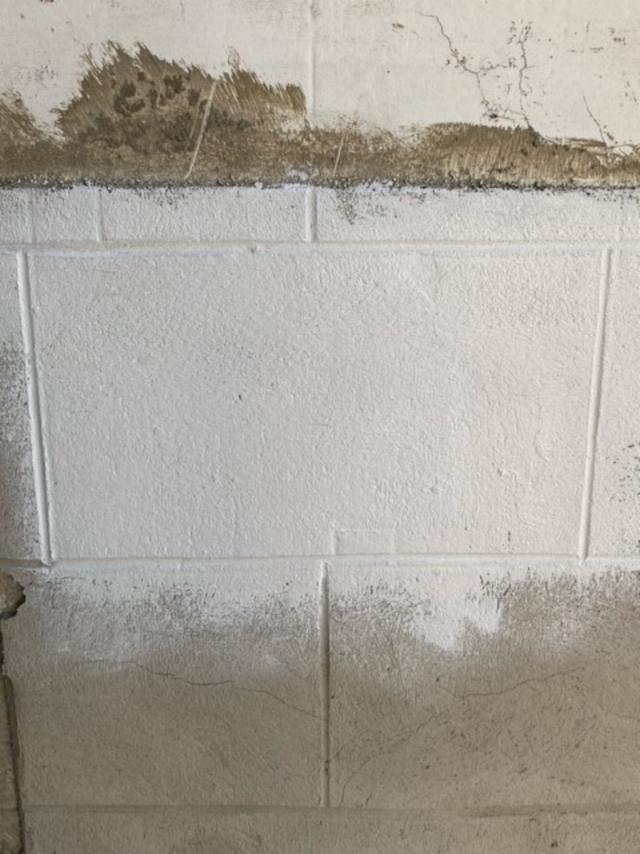

The sample was put on the west side of the existing house, closest to where the development will be constructed. In order to match the external features of the house, the render will have a slightly rough, sand texture, will be painted white, and will have the "block lines" put in to match the existing render on the rest of the property.

Kind regards,

Becci Hodgson

The unpainted render sample on the west side of the existing property.

A close up of the unpainted render to show the "block" detailing.

A close up of the proposed colour - white - to match the existing property.