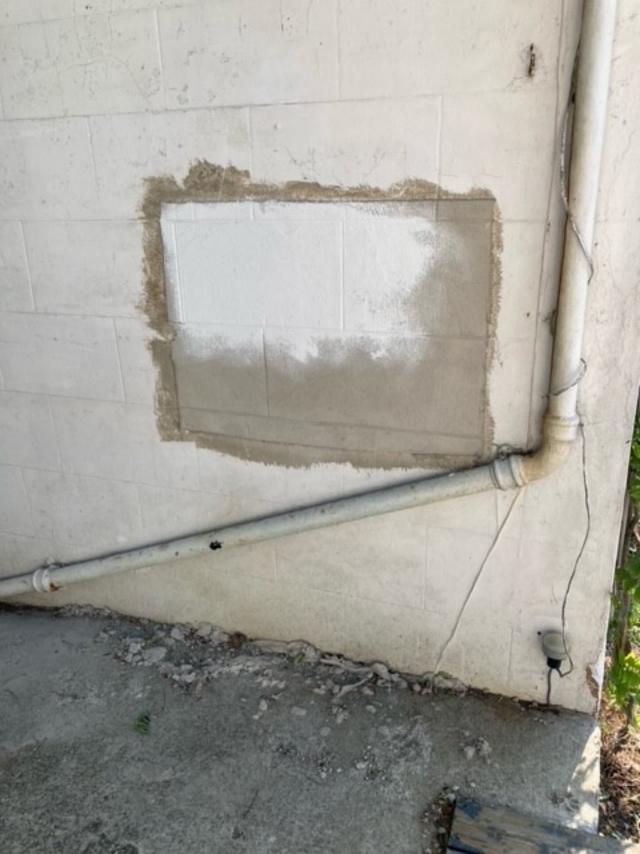

The sample was put on the west side of the existing house, closest to where the development will be constructed. In order to match the external features of the house, the render will have a slightly rough, sand texture, will be painted white, and will have the "block lines" put in to match the existing render on the rest of the property.

Kind regards,

Becci Hodgson

The unpainted render sample on the west side of the existing property.

A close up of the unpainted render to show the "block" detailing.

A close up of the proposed colour - white - to match the existing property.

A close up of the proposed texture.

A photo of the existing west wall for reference.

The sample in relation to the existing house.

Sent from my iPhone