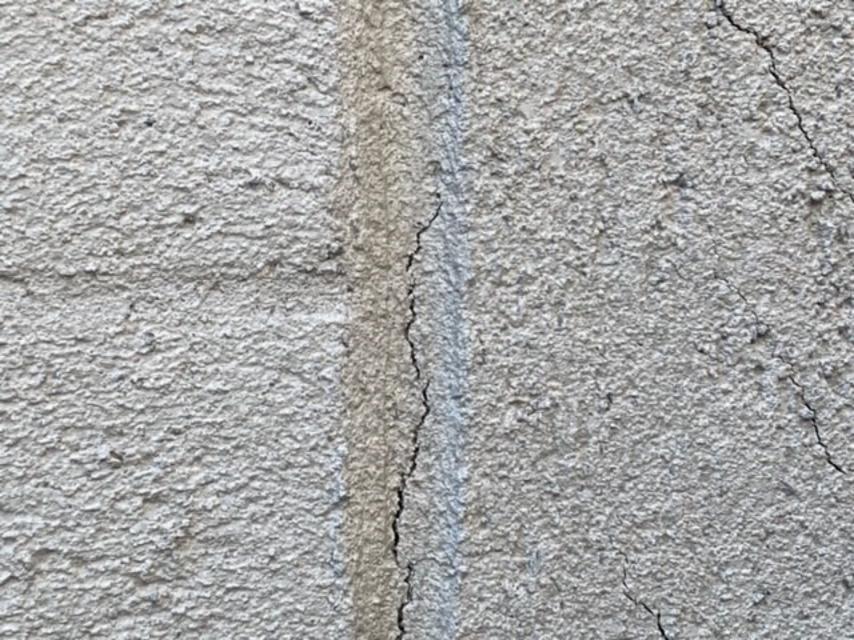

The sample was put on the west side of the existing house, closest to where the development will be constructed. In order to match the external features of the house, the render will have a slightly rough, sand texture, will be painted white, and will have the "block lines" put in to match the existing render on the rest of the property.

A close up of the proposed texture.

A photo of the existing west wall for reference.

The sample in relation to the existing house.

Sent from my iPhone