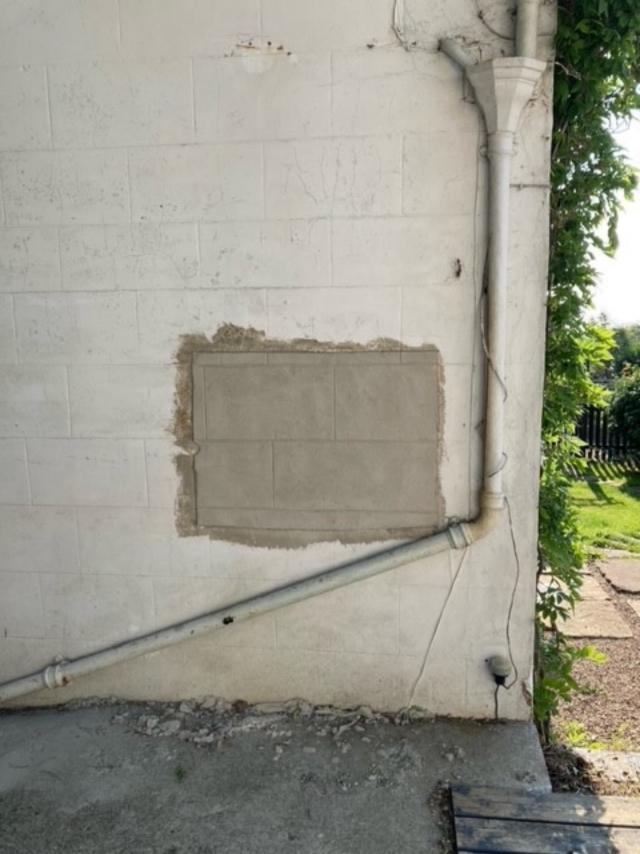

The sample was put on the west side of the existing house, closest to where the development will be constructed. In order to match the external features of the house, the render will have a slightly rough, sand texture, will be painted white, and will have the "block lines" put in to match the existing render on the rest of the property.

Kind regards,

Becci Hodgson

The unpainted render sample on the west side of the existing property.

A close up of the unpainted render to show the "block" detailing.

A close up of the proposed colour - white - to match the existing property.

A close up of the proposed texture.

A photo of the existing west wall for reference.

The sample in relation to the existing house.

Sent from my iPhone