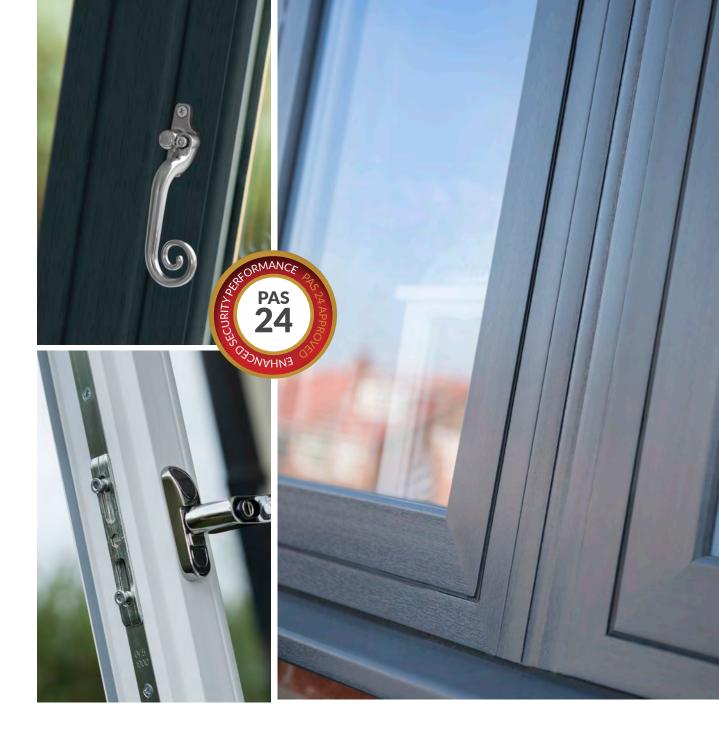

### SECURITY AND PEACE OF MIND

The Genesis Flush Sash comes complete with high security locks and hardware, which all enables it to achieve the enhanced security accreditation PAS 24 – something you won't find on many Flush Sash windows.

Ο

The bespoke locking keep is just one of the things that helps the Genesis Flush Sash to achieve this. It also incorporates the very latest built-in safety features, including internal glazing beads and multi-point locking systems. To provide enhanced resistance to forced entry Genesis Flush can be fitted with a hinge protector device between the frame and the sash opener.