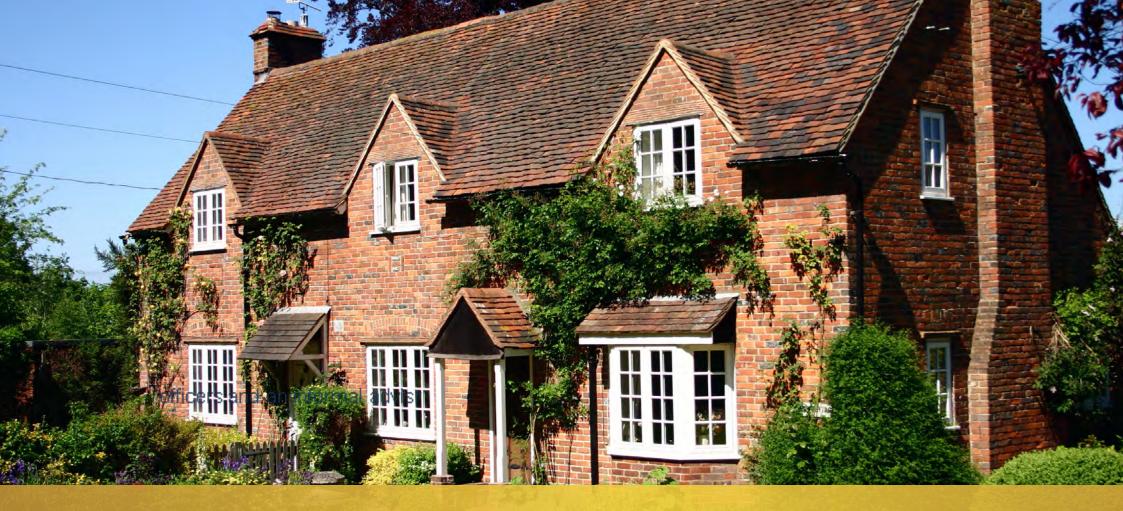

#### **CONTEMPORARY HERITAGE**

The Genesis Flush Sash window provides the perfect solution for those who want the look of traditional timber but with all the modern benefits of PVC-U.

This low maintenance alternative does exactly that by combining the beauty and elegance of traditional timber with the energy saving and security benefits of PVC-U. The Flush Sash window makes a stunning addition to both traditional and contemporary properties, transforming period homes, country cottages and modern townhouses. Its unrivalled, aesthetic appeal makes it one of the most attractive windows on the market today.

Our Flush Sash is engineered to mimic every detail of a traditional timber window – even down to jointing methods. You have to look very closely to be able to tell that they're not timber.

### CONSERVATION AND PLANNING

In the past PVC-U windows were not permitted in conservation areas – and rightly so. They didn't match the detail of traditional windows, and therefore could have a negative impact on an area's character.

#### That's no longer the case. Genesis changes everything.

Genesis Flush Sash windows have been specifically designed to match traditional timber detailing. When you add in the impressive energy efficiency and security the Genesis Flush Sash offers, the result is a stunning, authentic, low-maintenance window that is the perfect fit for heritage properties in conservation areas. 