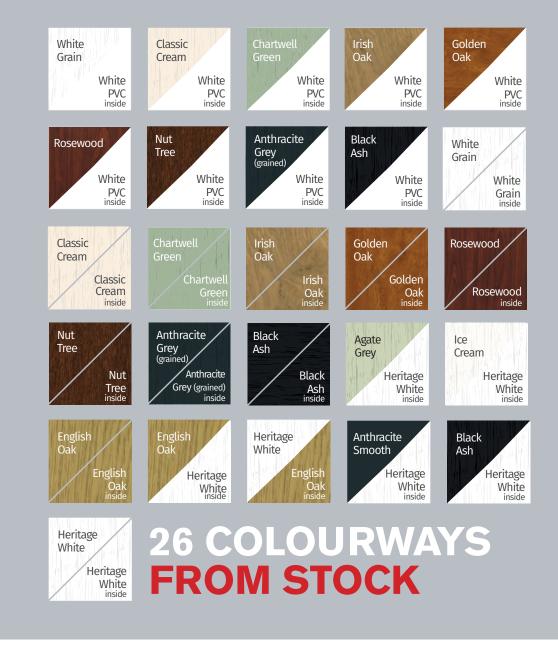

#### The Genesis Flush Sash is all about the detail...

Combining traditional looks with the latest technology, our Flush Sash window's symmetrical design gives a property perfect balance and harmony. As part of our Genesis Window Collection, the Flush Sash Window is available in white and 26 colourways as standard.

## COLOURS, FINISHES AND HARDWARE

Genesis Flush Sash is all about taking something great and making it even better. Our range of stunning colours, woodgrain finishes and traditional hardware help to do just that.

Ο

Nothing is standard about the Genesis Flush Sash, and there's nothing standard about our colours, finishes and hardware...

Our Genesis colour collection has been specially designed to help you put together the perfect colour palette for your home. Our beautiful range of colours take inspiration directly from nature to harmonise perfectly with your home and its surroundings, ensuring it stays looking good for years to come.

#### A unique range of woodgrain foil colourways from stock, complete with matching ancillaries, trims and accessories.

And to add the perfect finishing touch, we have a suite of authentic matching Genesis hardware in a range of colours. Not only do they look fantastic, they meet and exceed modern security standards, giving you complete peace of mind.