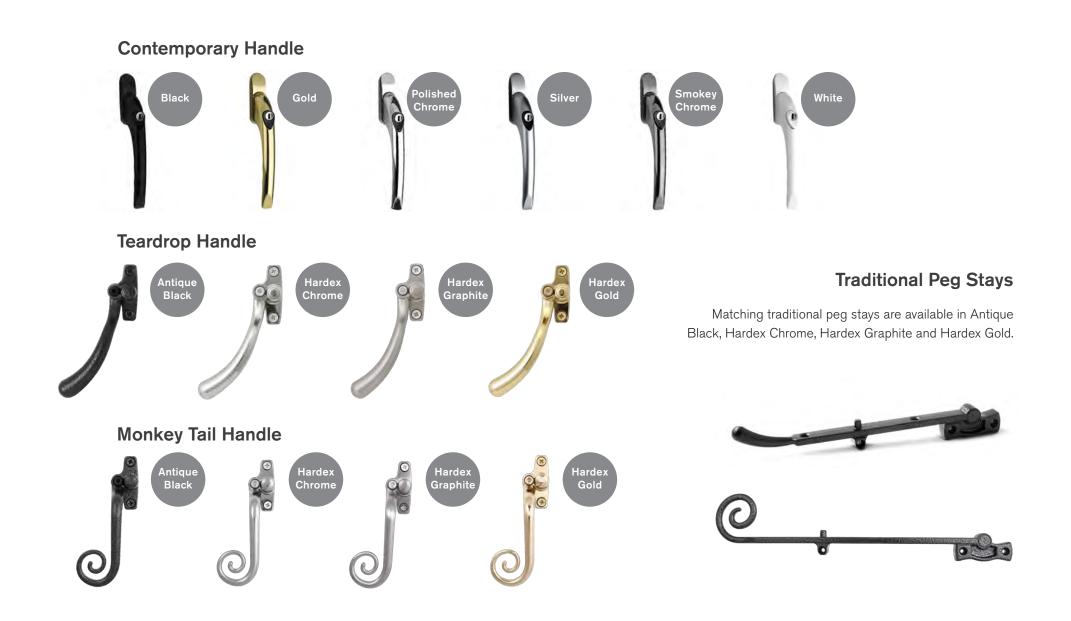

### SECURITY AND PEACE OF MIND

The Genesis Flush Sash comes complete with high security locks and hardware, which all enables it to achieve the enhanced security accreditation PAS 24 – something you won't find on many Flush Sash windows.

Ο

The bespoke locking keep is just one of the things that helps the Genesis Flush Sash to achieve this. It also incorporates the very latest built-in safety features, including internal glazing beads and multi-point locking systems. To provide enhanced resistance to forced entry Genesis Flush can be fitted with a hinge protector device between the frame and the sash opener.

#### A unique range of woodgrain foil colourways from stock, complete with matching ancillaries, trims and accessories.

And to add the perfect finishing touch, we have a suite of authentic matching Genesis hardware in a range of colours. Not only do they look fantastic, they meet and exceed modern security standards, giving you complete peace of mind.