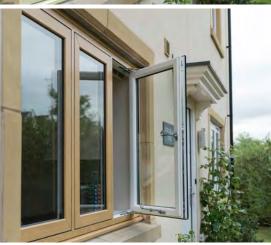

#### **CONTEMPORARY HERITAGE**

The Genesis Flush Sash window provides the perfect solution for those who want the look of traditional timber but with all the modern benefits of PVC-U.

This low maintenance alternative does exactly that by combining the beauty and elegance of traditional timber with the energy saving and security benefits of PVC-U. The Flush Sash window makes a stunning addition to both traditional and contemporary properties, transforming period homes, country cottages and modern townhouses. Its unrivalled, aesthetic appeal makes it one of the most attractive windows on the market today.

Our Flush Sash is engineered to mimic every detail of a traditional timber window – even down to jointing methods. You have to look very closely to be able to tell that they're not timber.

#### The Genesis Flush Sash is all about the detail...

Combining traditional looks with the latest technology, our Flush Sash window's symmetrical design gives a property perfect balance and harmony. As part of our Genesis Window Collection, the Flush Sash Window is available in white and 26 colourways as standard.