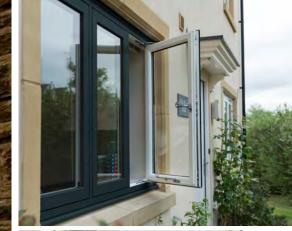

#### **CONTEMPORARY HERITAGE**

The Genesis Flush Sash window provides the perfect solution for those who want the look of traditional timber but with all the modern benefits of PVC-U.

This low maintenance alternative does exactly that by combining the beauty and elegance of traditional timber with the energy saving and security benefits of PVC-U. The Flush Sash window makes a stunning addition to both traditional and contemporary properties, transforming period homes, country cottages and modern townhouses. Its unrivalled, aesthetic appeal makes it one of the most attractive windows on the market today.

Our Flush Sash is engineered to mimic every detail of a traditional timber window – even down to jointing methods. You have to look very closely to be able to tell that they're not timber.

#### The Genesis Flush Sash is all about the detail...

Combining traditional looks with the latest technology, our Flush Sash window's symmetrical design gives a property perfect balance and harmony. As part of our Genesis Window Collection, the Flush Sash Window is available in white and 26 colourways as standard.