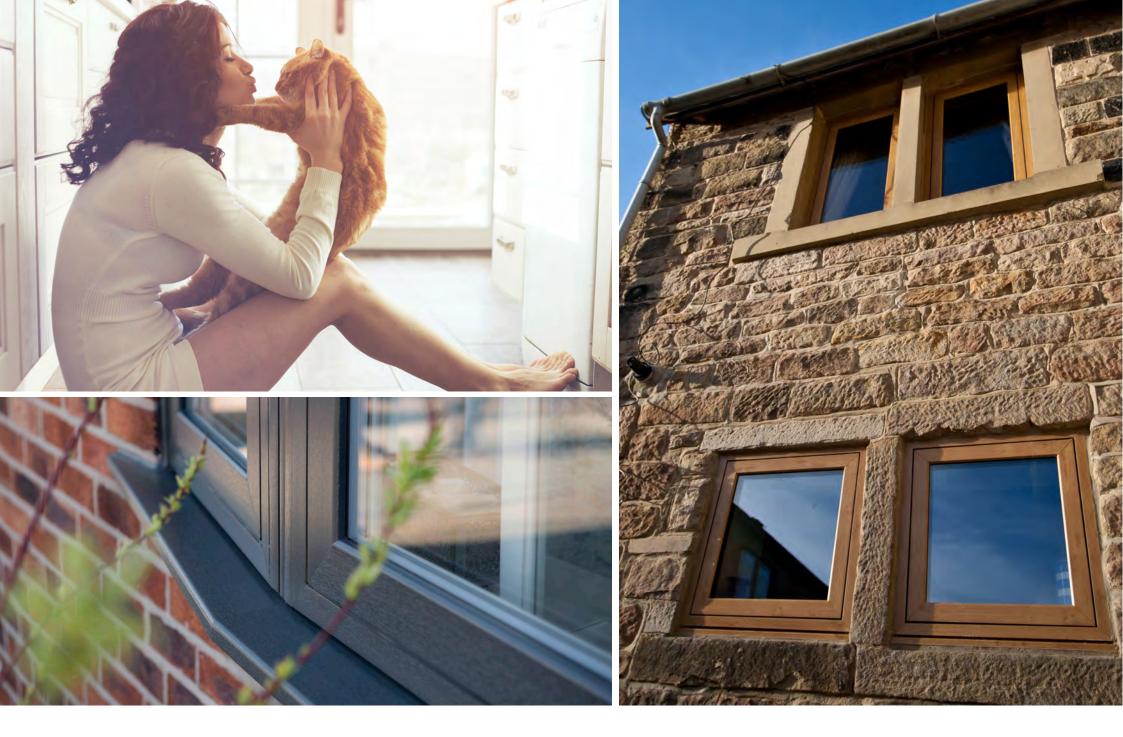

#### **ENERGY SAVING** ENVIRONMENTAL RESPONSIBILITY

The Genesis Flush Sash will not only enhance your home's appearance but reduce carbon emissions, heating bills and ongoing maintenance costs.

The insulating properties of our Flush Sash in fact are superb. Impressive u-values of just 1.2 in double glazed format and 0.9 when triple glazed epitomise this market leading product.

Modern PVC-U is a precision engineered, sustainable, fully recyclable material whose superior thermal efficiency offers homeowners significant energy savings.

It's a responsible choice too. When made into windows

PVC-U has an expected lifespan of at least 35 years, and when it does reach the end of its life it can be recycled up to 10 times. **New windows from old.** 

But don't take our word for it... the Building Research Establishment's authoritative Green Guide rates PVC-U windows as equal to or better than timber windows with regard to sustainability, environmental impact and energy efficiency.

#### The Genesis Flush Sash easily achieves a thermal Window Energy Rating of 'A'...

If you want all the benefits of modern PVC-U windows with all the period beauty and traditional charm of timber, look no further than the Genesis Flush Sash to give you everything and more.