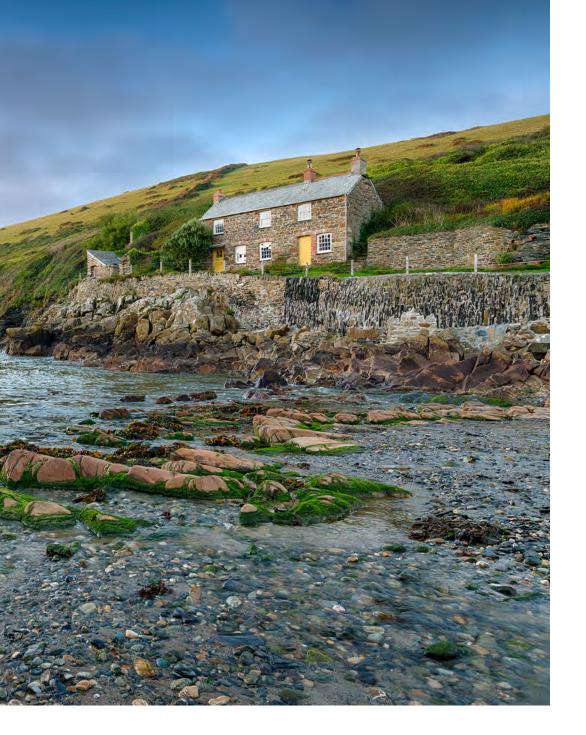

#### **CONTEMPORARY HERITAGE**

The Genesis Flush Sash window provides the perfect solution for those who want the look of traditional timber but with all the modern benefits of PVC-U.

This low maintenance alternative does exactly that by combining the beauty and elegance of traditional timber with the energy saving and security benefits of PVC-U. The Flush Sash window makes a stunning addition to both traditional and contemporary properties, transforming period homes, country cottages and modern townhouses. Its unrivalled, aesthetic appeal makes it one of the most attractive windows on the market today.

### CONSERVATION AND PLANNING

In the past PVC-U windows were not permitted in conservation areas – and rightly so. They didn't match the detail of traditional windows, and therefore could have a negative impact on an area's character.

#### That's no longer the case. Genesis changes everything.

Genesis Flush Sash windows have been specifically designed to match traditional timber detailing. When you add in the impressive energy efficiency and security the Genesis Flush Sash offers, the result is a stunning, authentic, low-maintenance window that is the perfect fit for heritage properties in conservation areas. 

# Add a touch of period style to modern homes

Designed to make a difference to any property... old or new

Genesis Flush Sash windows have been pringing a new lease of life to heritage buildings up and down the country.