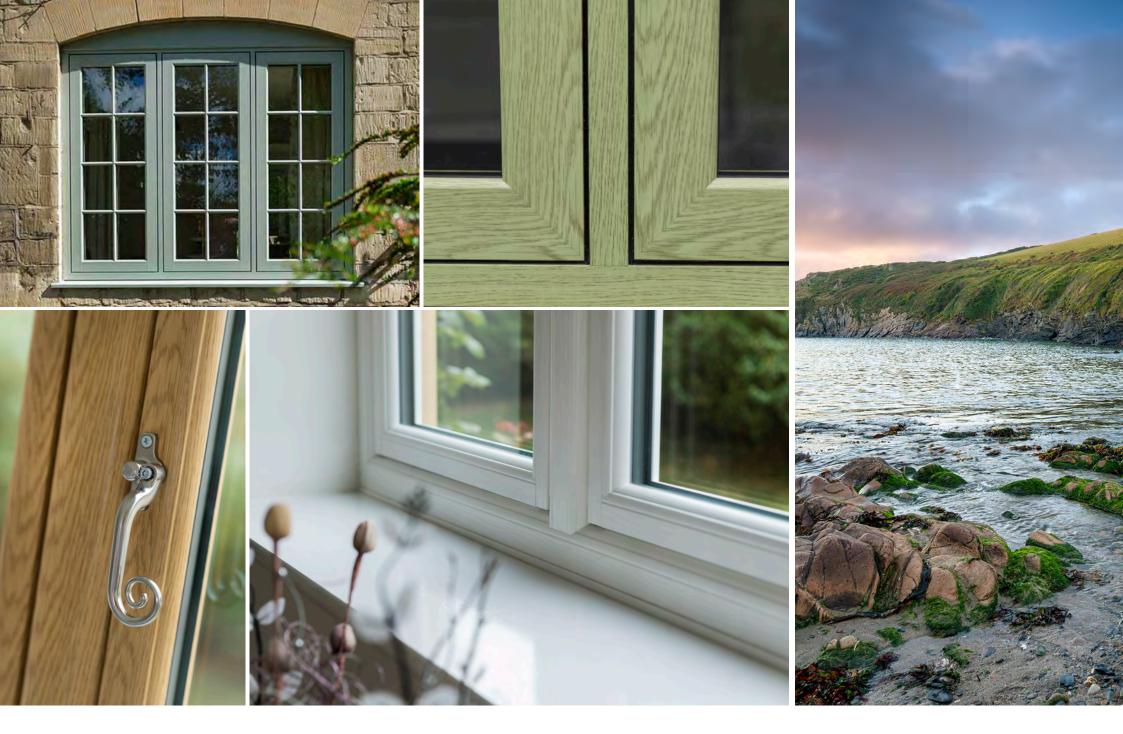

## COLOURS, FINISHES AND HARDWARE

Genesis Flush Sash is all about taking something great and making it even better. Our range of stunning colours, woodgrain finishes and traditional hardware help to do just that.

Ο

Nothing is standard about the Genesis Flush Sash, and there's nothing standard about our colours, finishes and hardware...

Our Genesis colour collection has been specially designed to help you put together the perfect colour palette for your home. Our beautiful range of colours take inspiration directly from nature to harmonise perfectly with your home and its surroundings, ensuring it stays looking good for years to come.

#### A unique range of woodgrain foil colourways from stock, complete with matching ancillaries, trims and accessories.

And to add the perfect finishing touch, we have a suite of authentic matching Genesis hardware in a range of colours. Not only do they look fantastic, they meet and exceed modern security standards, giving you complete peace of mind.