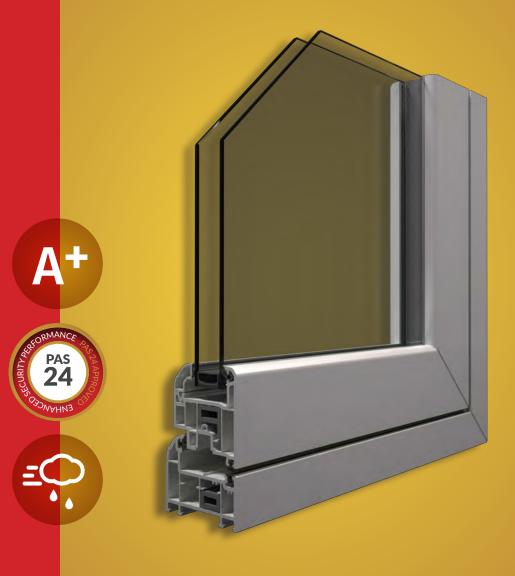

#### **ENERGY SAVING** ENVIRONMENTAL RESPONSIBILITY

The Genesis Flush Sash will not only enhance your home's appearance but reduce carbon emissions, heating bills and ongoing maintenance costs.

The insulating properties of our Flush Sash in fact are superb. Impressive u-values of just 1.2 in double glazed format and 0.9 when triple glazed epitomise this market leading product.

#### The Genesis Flush Sash easily achieves a thermal Window Energy Rating of 'A'...

If you want all the benefits of modern PVC-U windows with all the period beauty and traditional charm of timber, look no further than the Genesis Flush Sash to give you everything and more.

### SECURITY AND PEACE OF MIND

The Genesis Flush Sash comes complete with high security locks and hardware, which all enables it to achieve the enhanced security accreditation PAS 24 – something you won't find on many Flush Sash windows.