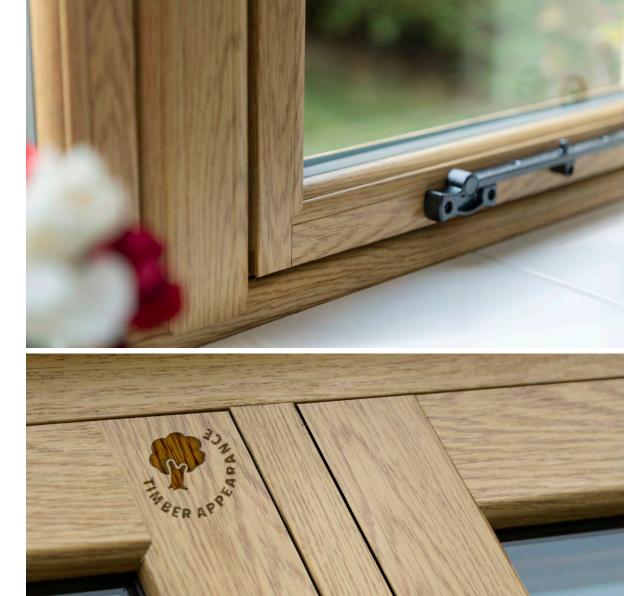

Our Flush Sash is engineered to mimic every detail of a traditional timber window – even down to jointing methods. You have to look very closely to be able to tell that they're not timber.

#### The Genesis Flush Sash is all about the detail...

Combining traditional looks with the latest technology, our Flush Sash window's symmetrical design gives a property perfect balance and harmony. As part of our Genesis Window Collection, the Flush Sash Window is available in white and 26 colourways as standard.

### IT'S THE ATTENTION TO DETAIL THAT MAKES THE DIFFERENCE

Mechanical Joint

Seamless

**Graf Weld** 

Perhaps the biggest difference between Genesis Flush and standard flush casements is the two jointing methods we offer.

Normally PVC-U windows feature mitred grooves in the corners – not what you'd see on a timber window and therefore a dead giveaway. You won't see those on Genesis either; instead we offer mechanical or seamless Graf welded joints.

**Mechanical Joints** – joinery-style butt joints that we mill, screw and seal in place. The result is exactly like a hand-crafted timber joint.

**Seamless Graf Welds** – designed to look like a more modern engineered timber joint. The corners are welded, but in such as way that the weld line disappears. The result is a seamless precision engineered corner. Ο