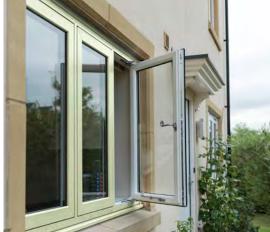

#### **CONTEMPORARY HERITAGE**

The Genesis Flush Sash window provides the perfect solution for those who want the look of traditional timber but with all the modern benefits of PVC-U.

This low maintenance alternative does exactly that by combining the beauty and elegance of traditional timber with the energy saving and security benefits of PVC-U. The Flush Sash window makes a stunning addition to both traditional and contemporary properties, transforming period homes, country cottages and modern townhouses. Its unrivalled, aesthetic appeal makes it one of the most attractive windows on the market today.

Our Flush Sash is engineered to mimic every detail of a traditional timber window – even down to jointing methods. You have to look very closely to be able to tell that they're not timber.

#### The Genesis Flush Sash is all about the detail...

Combining traditional looks with the latest technology, our Flush Sash window's symmetrical design gives a property perfect balance and harmony. As part of our Genesis Window Collection, the Flush Sash Window is available in white and 26 colourways as standard.