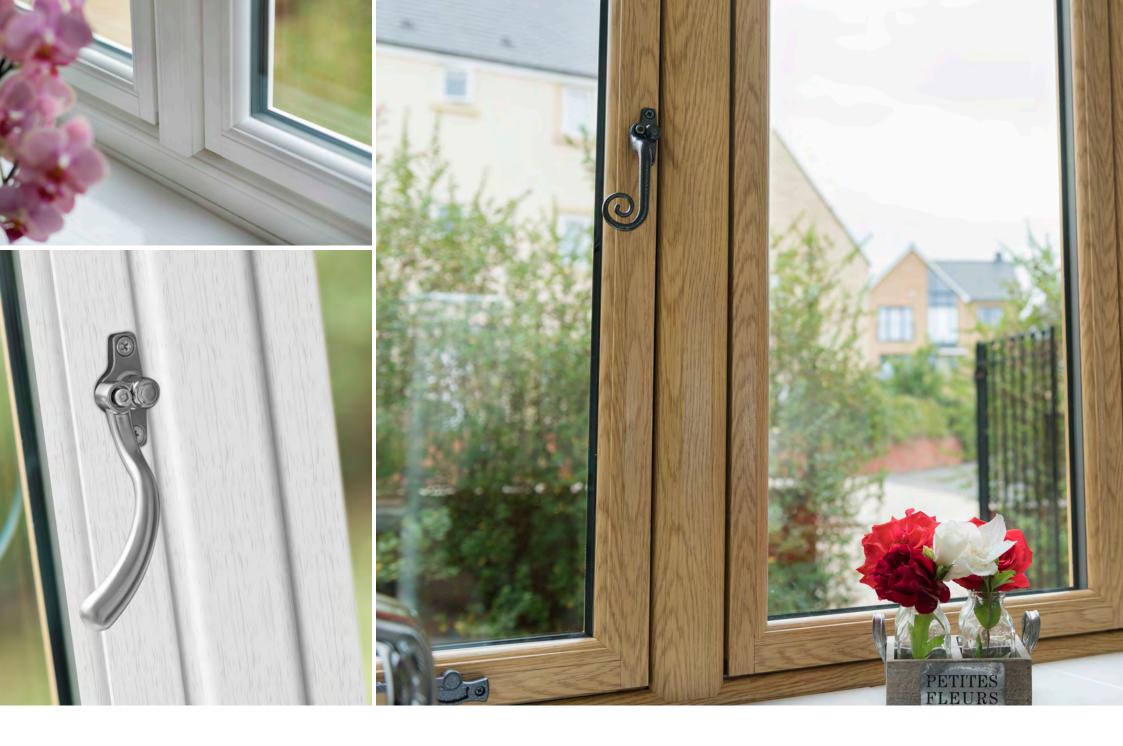

### SECURITY AND PEACE OF MIND

The Genesis Flush Sash comes complete with high security locks and hardware, which all enables it to achieve the enhanced security accreditation PAS 24 – something you won't find on many Flush Sash windows.

Ο

The bespoke locking keep is just one of the things that helps the Genesis Flush Sash to achieve this. It also incorporates the very latest built-in safety features, including internal glazing beads and multi-point locking systems. To provide enhanced resistance to forced entry Genesis Flush can be fitted with a hinge protector device between the frame and the sash opener.

## COLOURS, FINISHES AND HARDWARE

Genesis Flush Sash is all about taking something great and making it even better. Our range of stunning colours, woodgrain finishes and traditional hardware help to do just that.

Ο

Nothing is standard about the Genesis Flush Sash, and there's nothing standard about our colours, finishes and hardware...

Our Genesis colour collection has been specially designed to help you put together the perfect colour palette for your home. Our beautiful range of colours take inspiration directly from nature to harmonise perfectly with your home and its surroundings, ensuring it stays looking good for years to come.

#### A unique range of woodgrain foil colourways from stock, complete with matching ancillaries, trims and accessories.

And to add the perfect finishing touch, we have a suite of authentic matching Genesis hardware in a range of colours. Not only do they look fantastic, they meet and exceed modern security standards, giving you complete peace of mind.