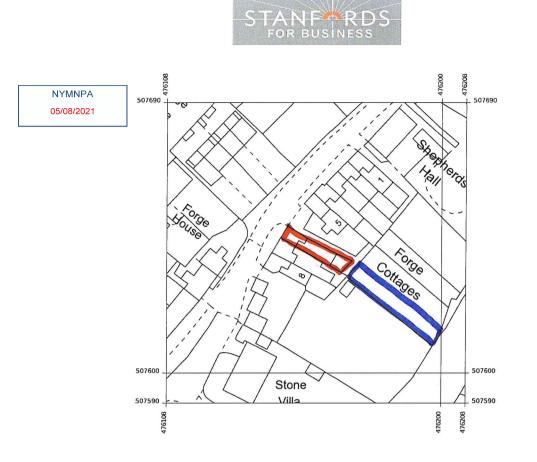

Ē

Produced 03 Aug 2021 from the Ordnance Survey MasterMap (Topography) Database and incorporating surveyed revision available at this date.

The representation of a road, track or path is no evidence of a right of way. The representation of features as lines is no evidence of a property boundary. Metres 10 20 30 40 50 1:1250

Supplied by: Stanfords 03 Aug 2021 Licence: © Crown Copyright and database rights 2021 OS100035409 Order Licence Reference: OI1489558 Centre coordinates: 476158 507640 6, Forge Cottages, Village St, Lealholm, Whitby YO21 2AQ