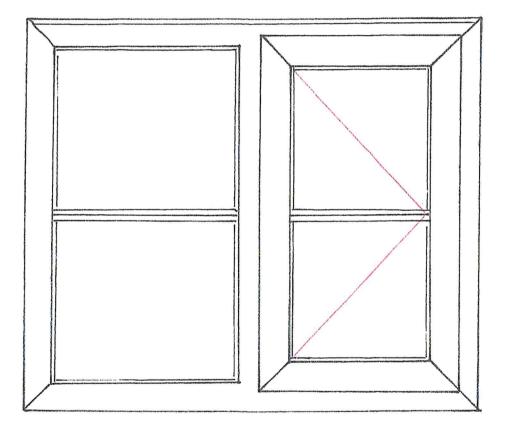

Main Bed- rear, Bed & Kitchen - front. White uPvc, 1200mm x 1040mm

2

NYMNPA 23/07/2021

2

Scale 1:10

Thermal Transmittance < =1.6Wm2K

Main Bed- rear, Bathroom & Porch- front. White uPvc, 600mm x 1040mm

Scale 1:10

Thermal Transmittance < =1.6Wm2K