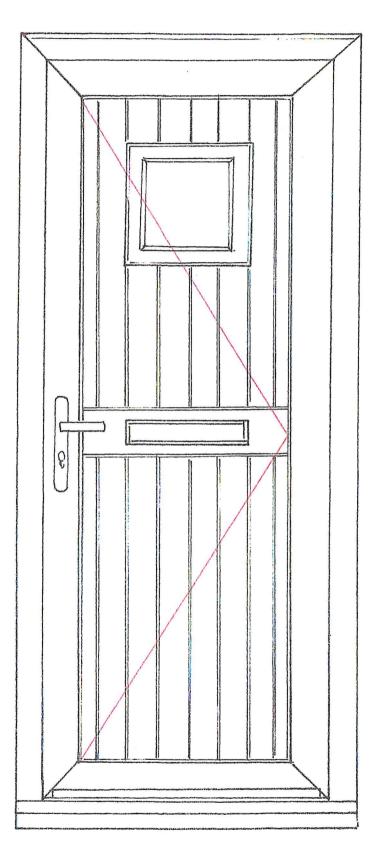

## Front Door. White uPvc, Chatsworth panel 900mm x 2090mm

NYMNPA 23/07/2021

## Scale 1:10 Thermal Transmittance <=1.6Wm2K