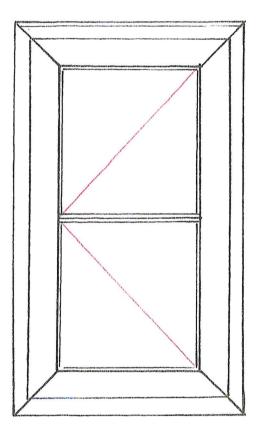

Main Bed- rear, Bed & Kitchen - front. White uPvc, 1200mm x 1040mm

2

NYMNPA 23/07/2021

2

Scale 1:10

Thermal Transmittance < =1.6Wm2K

Main Bed- rear, Bathroom & Porch- front. White uPvc, 600mm x 1040mm

Scale 1:10

Thermal Transmittance < =1.6Wm2K