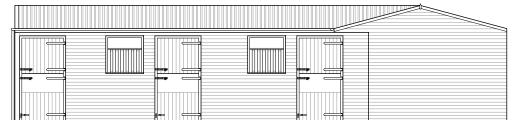

### **South Elevation**

### Walls - Single course brick plinth with treated horizontal shiplap timber boarding. Timber stable doors including galvanised steel chewing strips and bolts. Sliding ventilator windows.

Roof - Farmscape corrugated cement roof sheets. Colour to be grey. Translucent sheets

(rooflights) to rear north slope only.

Floor - Solid concrete floor.