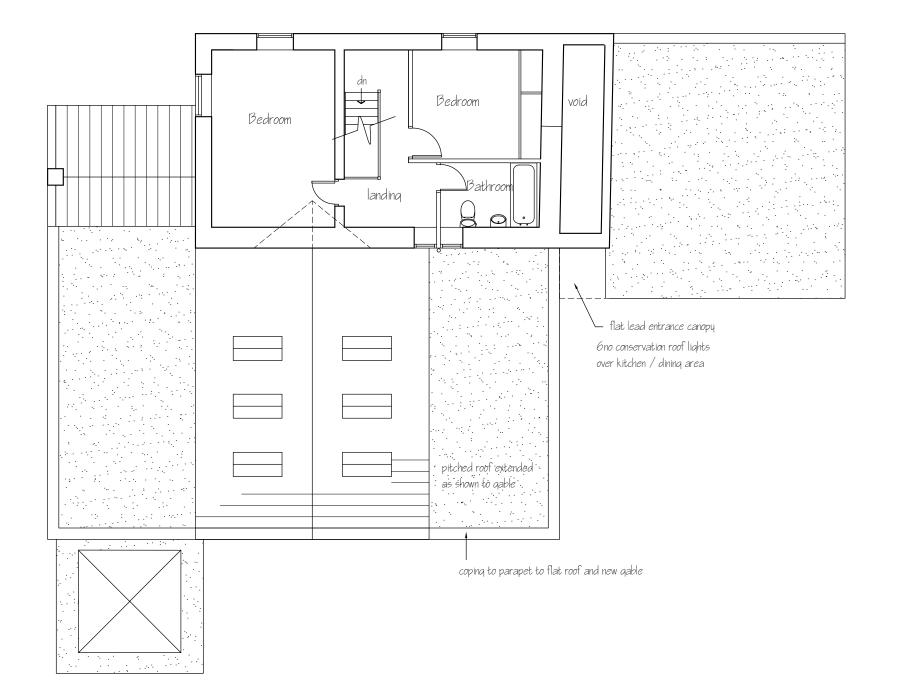

Architectural Design, Planning § Building Regulation Applications

| Applicant | Mr J McAndi<br>Bugle Cottad<br>Egton.<br>YO2 I IUT | •             |            |  |
|-----------|----------------------------------------------------|---------------|------------|--|
| Project   | Proposed Al                                        | terations     |            |  |
| Drawing   | Proposed fir                                       | st floor plan |            |  |
| Job No614 | Sheet no 6                                         | Scale 1:100   | May 21 Rev |  |