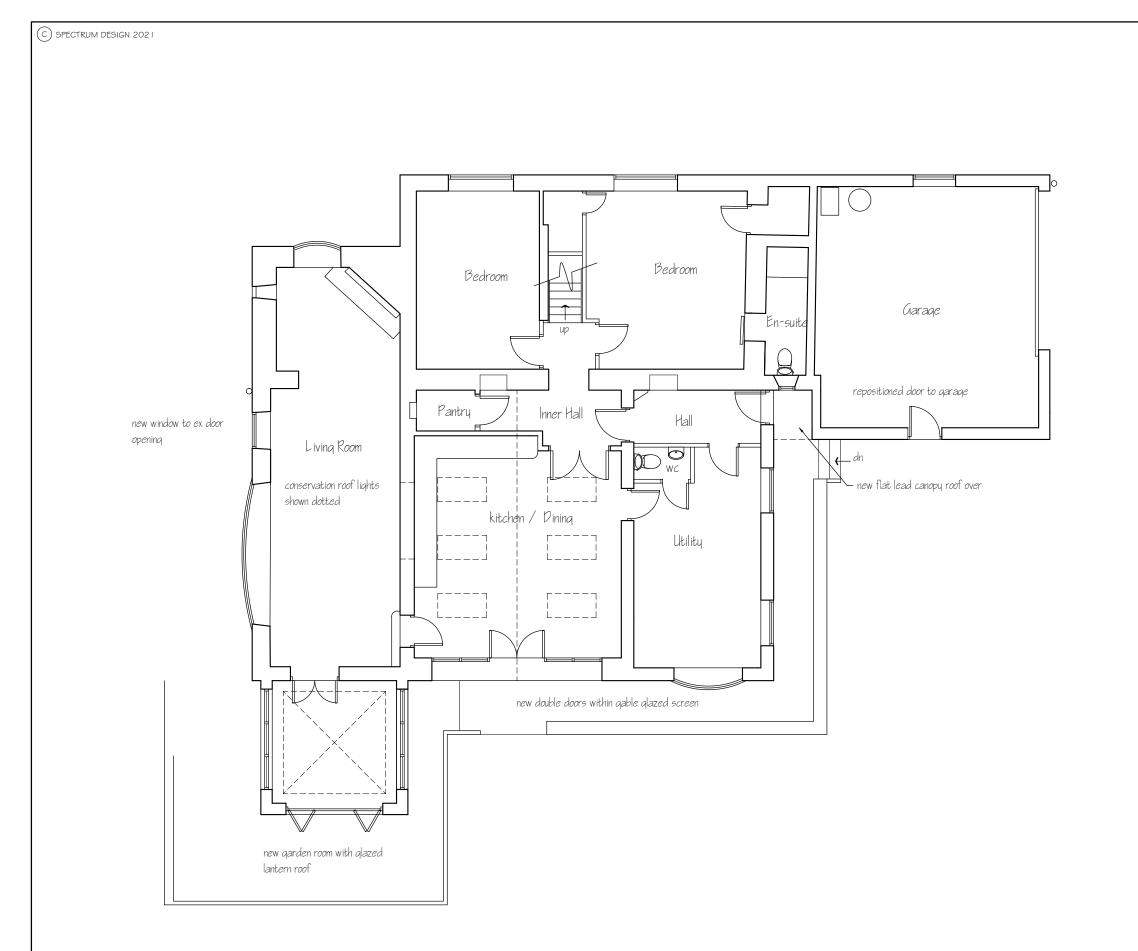

Architectural Design, Planning & Building Regulation Applications

| Applicant | Mr J McAndı<br>Bugle Cottad<br>Egton. | •               |        |     |
|-----------|---------------------------------------|-----------------|--------|-----|
|           | YO21 IUT                              |                 |        |     |
| Project   | Proposed Al                           | terations       |        |     |
| Drawing   | Proposed gr                           | ound floor plan |        |     |
| Job No614 | Sheet no 5                            | Scale 1:100     | May 21 | Rev |

© SPECTRUM DESIGN 2021

Applicant
Mr J McAndrew,
Bugle Cottage,
Egton.

YO21 1UT

This drawing is for the purpose of obtaining Planning \$\psi\$ or Building Regulation approval only

Read this drwg in conjunction with the construction specification \$\psi\$ "Robust details"

NOTE Any work carried out prior to the granting of any required regulatory approvals, including the satisfying of any associated conditions is undertaken entirely @ the applicants own risk

Spectrum Design Tel 07527428594