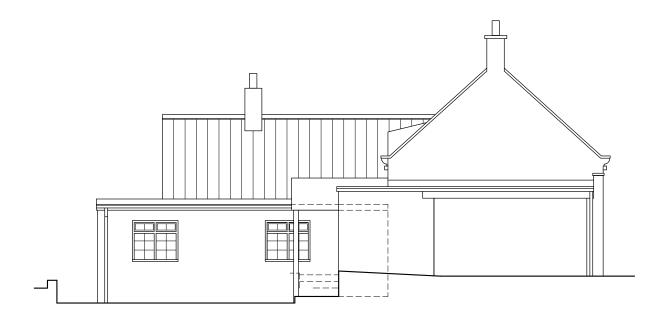

Rear Elevation (facing road)

Right Hand Elevation

NYMNPA

28/07/2021

This drawing is for the purpose of obtaining Planning \$\psi\$ or Building Regulation approval only

Read this drwg in conjunction with the construction specification \$\psi\$ "Robust details"

NOTE Any work carried out prior to the granting of any required regulatory approvals, including the satisfying of any associated conditions is undertaken entirely @ the applicants own risk

Spectrum Design Tel 07527428594

Archítectural Desígn, Planníng & Buíldíng Regulatíon Applicatíons

Spectrum Design Tel 07527428594 E-Mail spectrum\_design@hotmail.com

| Applicant | Mr J McAndrew,<br>Bugle Cottage,<br>Egton.<br>YO21 IUT |
|-----------|--------------------------------------------------------|
| Project   | Proposed Alterations                                   |
|           |                                                        |

Drawing Existing Elevations sheet 2 of 2

Job No 614 Sheet no 4 Scale 1:100 May 21 Rev

Rear Elevation (facing road)

**NYMNPA** 

28/07/2021

Right Hand Elevation

Applicant

Mr J McAndrew, Bugle Cottage,