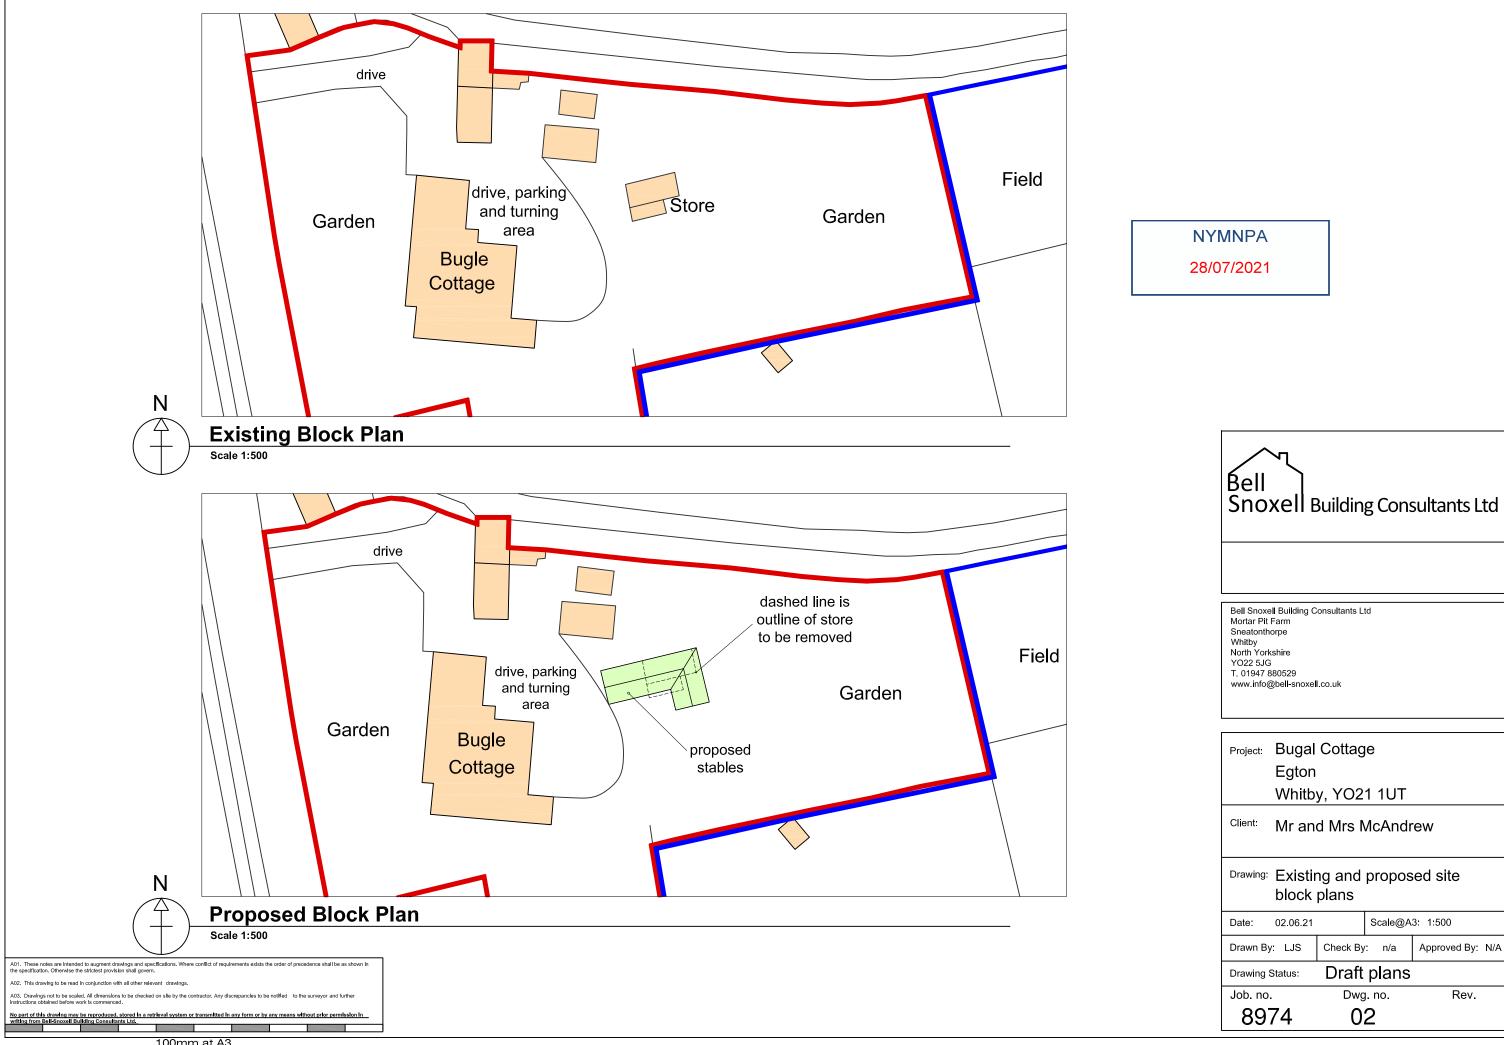

Project: Bugal Cottage Egton

Whitby, YO21 1UT

Mr and Mrs McAndrew

Drawing: Location plan

Scale@A3: 1:1250 Date: 02.06.21 Drawn By: LJS Check By: n/a Approved By: N/A Drawing Status: Draft plans Dwg. no. Job. no. Rev. 8974 01