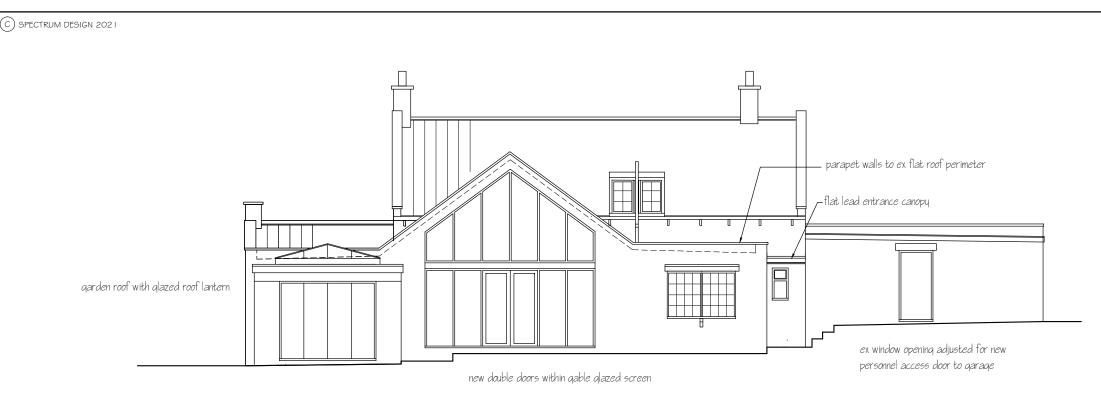

Rear Elevation (facing road)

Right Hand Elevation

NYMNPA

28/07/2021

This drawing is for the purpose of obtaining Planning \$\psi\$ or Building Regulation approval only

Read this drwg in conjunction with the construction specification \$\psi\$ "Robust details"

NOTE Any work carried out prior to the granting of any required regulatory approvals, including the satisfying of any associated conditions is undertaken entirely @ the applicants own risk

Spectrum Design Tel 07527428594

Archítectural Desígn, Planníng & Buíldíng Regulatíon Applicatíons

Spectrum Design Tel 07527428594 E-Mail spectrum\_design@hotmail.com

| Applicant | Mr J McAndrew,<br>Bugle Cottage,<br>Egton.<br>YO21 IUT |
|-----------|--------------------------------------------------------|
| Project   | Proposed Alterations                                   |
|           |                                                        |

Drawing Existing Elevations sheet 2 of 2

Job No 614 Sheet no 4 Scale 1:100 May 21 Rev

Rear Elevation (facing road)

**NYMNPA** 

28/07/2021

Right Hand Elevation

Applicant

Mr J McAndrew, Bugle Cottage,

Egton.

YÖ21 IUT

Project

Proposed Alterations

Drawing Proposed Elevations sheet 2 of 2

May 21 Rev

Spectrum Design Tel 07527428594 Architect

This drawing is for the purpose of obtaining Planning \$ or Building Regulation approval only

Archítectural Desígn, Planning & Building Regulation Applications

NOTE Any work carried out prior to the granting of any required regulatory approvals, including the satisfying of any associated conditions is undertaken entirely @ the applicants own risk

Read this drwg in conjunction with the construction specification \$ "Robust details"