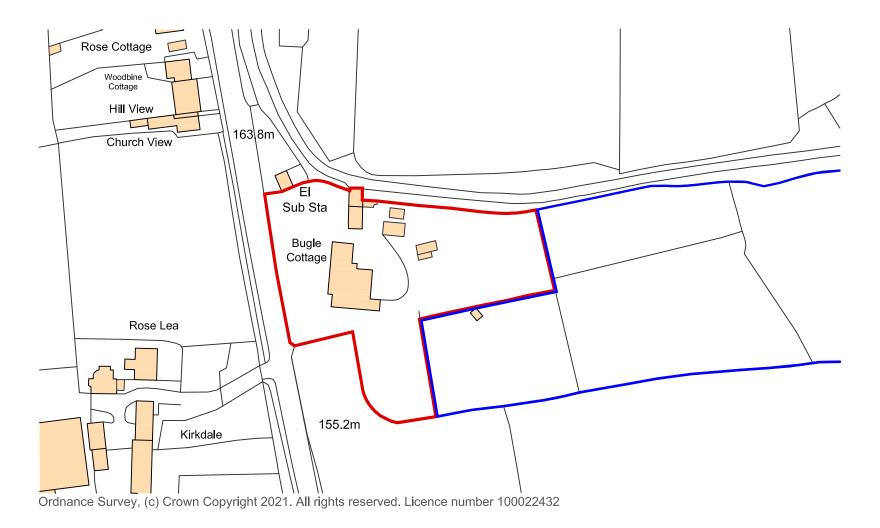

## **Location Plan**

Scale 1:1250

Ordnance Survey, (c) Crown Copyright 2021. All rights reserved. Licence number 100022432

**Bugle Cottage Location** 

Easting (X) 480950 Northing (Y) 506099

Bell Snoxell Building Consultants Ltd Mortar Pit Farm Sneatonthorpe Whitby North Yorkshire YO22 5JG T. 01947 880529 www.info@bell-snoxell.co.uk

Project: Bugal Cottage Egton

Whitby, YO21 1UT

Mr and Mrs McAndrew

Drawing: Location plan

Scale@A3: 1:1250 Date: 02.06.21 Drawn By: LJS Check By: n/a Approved By: N/A Drawing Status: Draft plans Dwg. no. Job. no. Rev. 8974 01