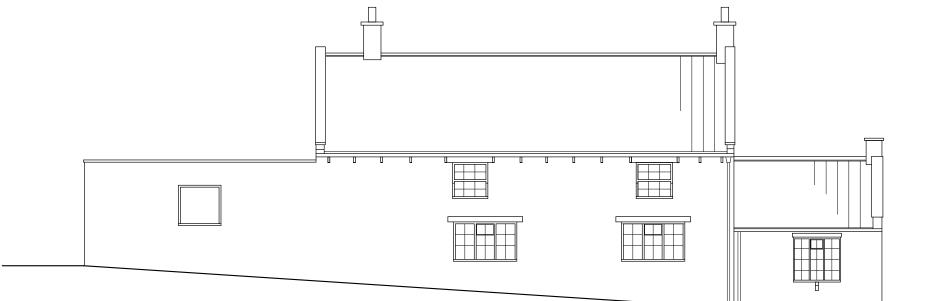

Front Elevation (facing rear garden)

NYMNPA

28/07/2021

left hand Side elevation

This drawing is for the purpose of obtaining Planning \$\psi\$ or Building Regulation approval only

Read this drwg in conjunction with the construction specification \$\psi\$ "Robust details"

NOTE Any work carried out prior to the granting of any required regulatory approvals, including the satisfying of any associated conditions is undertaken entirely @ the applicants own risk

Spectrum Design Tel 07527428594

Architectural Design, Planning & Building Regulation Applications

Spectrum Design Tel 07527428594 E-Mail spectrum\_design@hotmail.com

| Applicant | Mr J McAndrew,<br>Bugle Cottage,<br>Egton.<br>YO2 I IUT |
|-----------|---------------------------------------------------------|
| Project   | Proposed Alterations                                    |
| Drawina   | Existing Flevations sheet Lof 2                         |

May 21 Rev

Job No 614 Sheet no 3 Scale 1:100

Front Elevation (facing rear garden)

left hand Side elevation

NYMNPA

28/07/2021

This drawing is for the purpose of obtaining Planning \$ or Building Regulation approval only