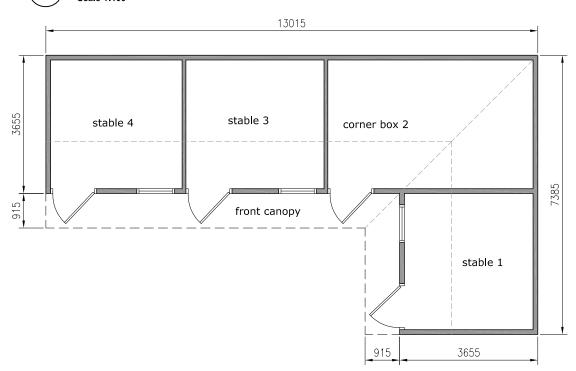

& Building Regulation Applications

NOTE Any work carried out prior to the granting of any required regulatory approvals, including the satisfying of any associated conditions is undertaken entirely @ the applicants own risk



Read this drwg in conjunction with the construction specification \$ "Robust details"





### Walls - Single course brick plinth with treated horizontal shiplap timber boarding. Timber stable doors including galvanised steel chewing strips and bolts. Sliding ventilator windows.

Roof - Farmscape corrugated cement roof sheets. Colour to be grey. Translucent sheets

(rooflights) to rear north slope only.

Floor - Solid concrete floor.

## **North Elevation**

Scale 1:100



## **West Elevation**



### **NYMNPA**

**Materials** 

28/07/2021

### **South Elevation**



# **East Elevation**



# **Example Photograph**



Photograph to show the style and general appearance. Note: this is not the same configuration as the proposed Note: Drawings show general configuration for planning purposes and are not construction drawings.



Layout

Scale 1:100

100mm at A3