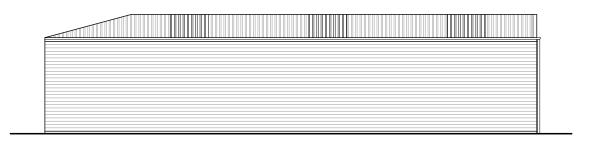

## **North Elevation**

Scale 1:100

### Walls - Single course brick plinth with treated horizontal shiplap timber boarding. Timber stable doors including galvanised steel chewing strips and bolts. Sliding ventilator windows.

Roof - Farmscape corrugated cement roof sheets. Colour to be grey. Translucent sheets

(rooflights) to rear north slope only.

Floor - Solid concrete floor.