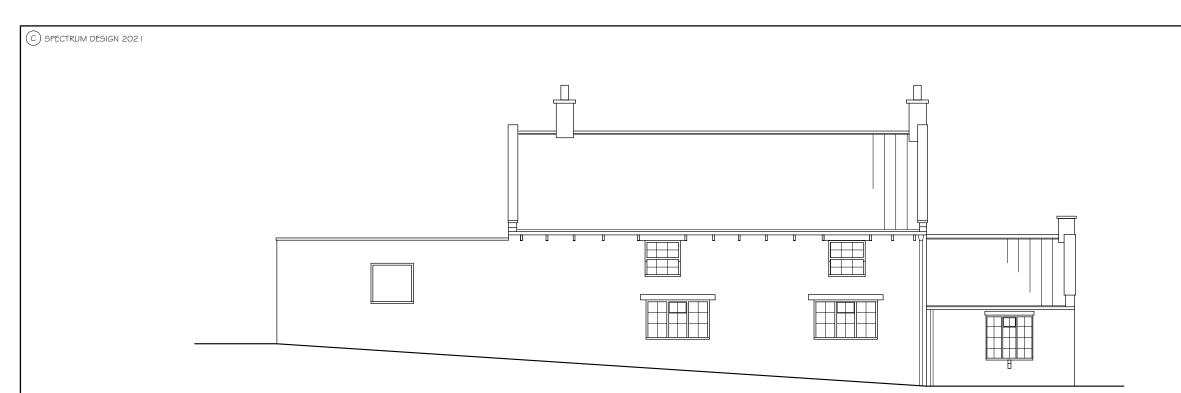

Front Elevation (facing rear garden)

NYMNPA

28/07/2021

left hand Side elevation

This drawing is for the purpose of obtaining Planning \$\psi\$ or Building Regulation approval only

Read this drwg in conjunction with the construction specification \$\psi\$ "Robust details"

NOTE Any work carried out prior to the granting of any required regulatory approvals, including the satisfying of any associated conditions is undertaken entirely @ the applicants own risk

Spectrum Design Tel 07527428594

Read this drwg in conjunction with the construction specification \$ "Robust details"

NOTE Any work carried out prior to the granting of any required regulatory approvals, including the satisfying of any associated conditions is undertaken entirely @ the applicants own risk

Spectrum Design Tel 07527428594

Architectural Design, Planning & Building Regulation Applications

| Applicant | Mr J McAndi<br>Bugle Cottad<br>Egton.<br>YO21 1UT | •                    |        |     |
|-----------|---------------------------------------------------|----------------------|--------|-----|
| Project   | Proposed Al                                       | terations            |        |     |
| Drawing   | Proposed Elev                                     | vations sheet 1 of 2 |        |     |
| Job No614 | Sheet no 7                                        | Scale 1:100          | May 21 | Rev |