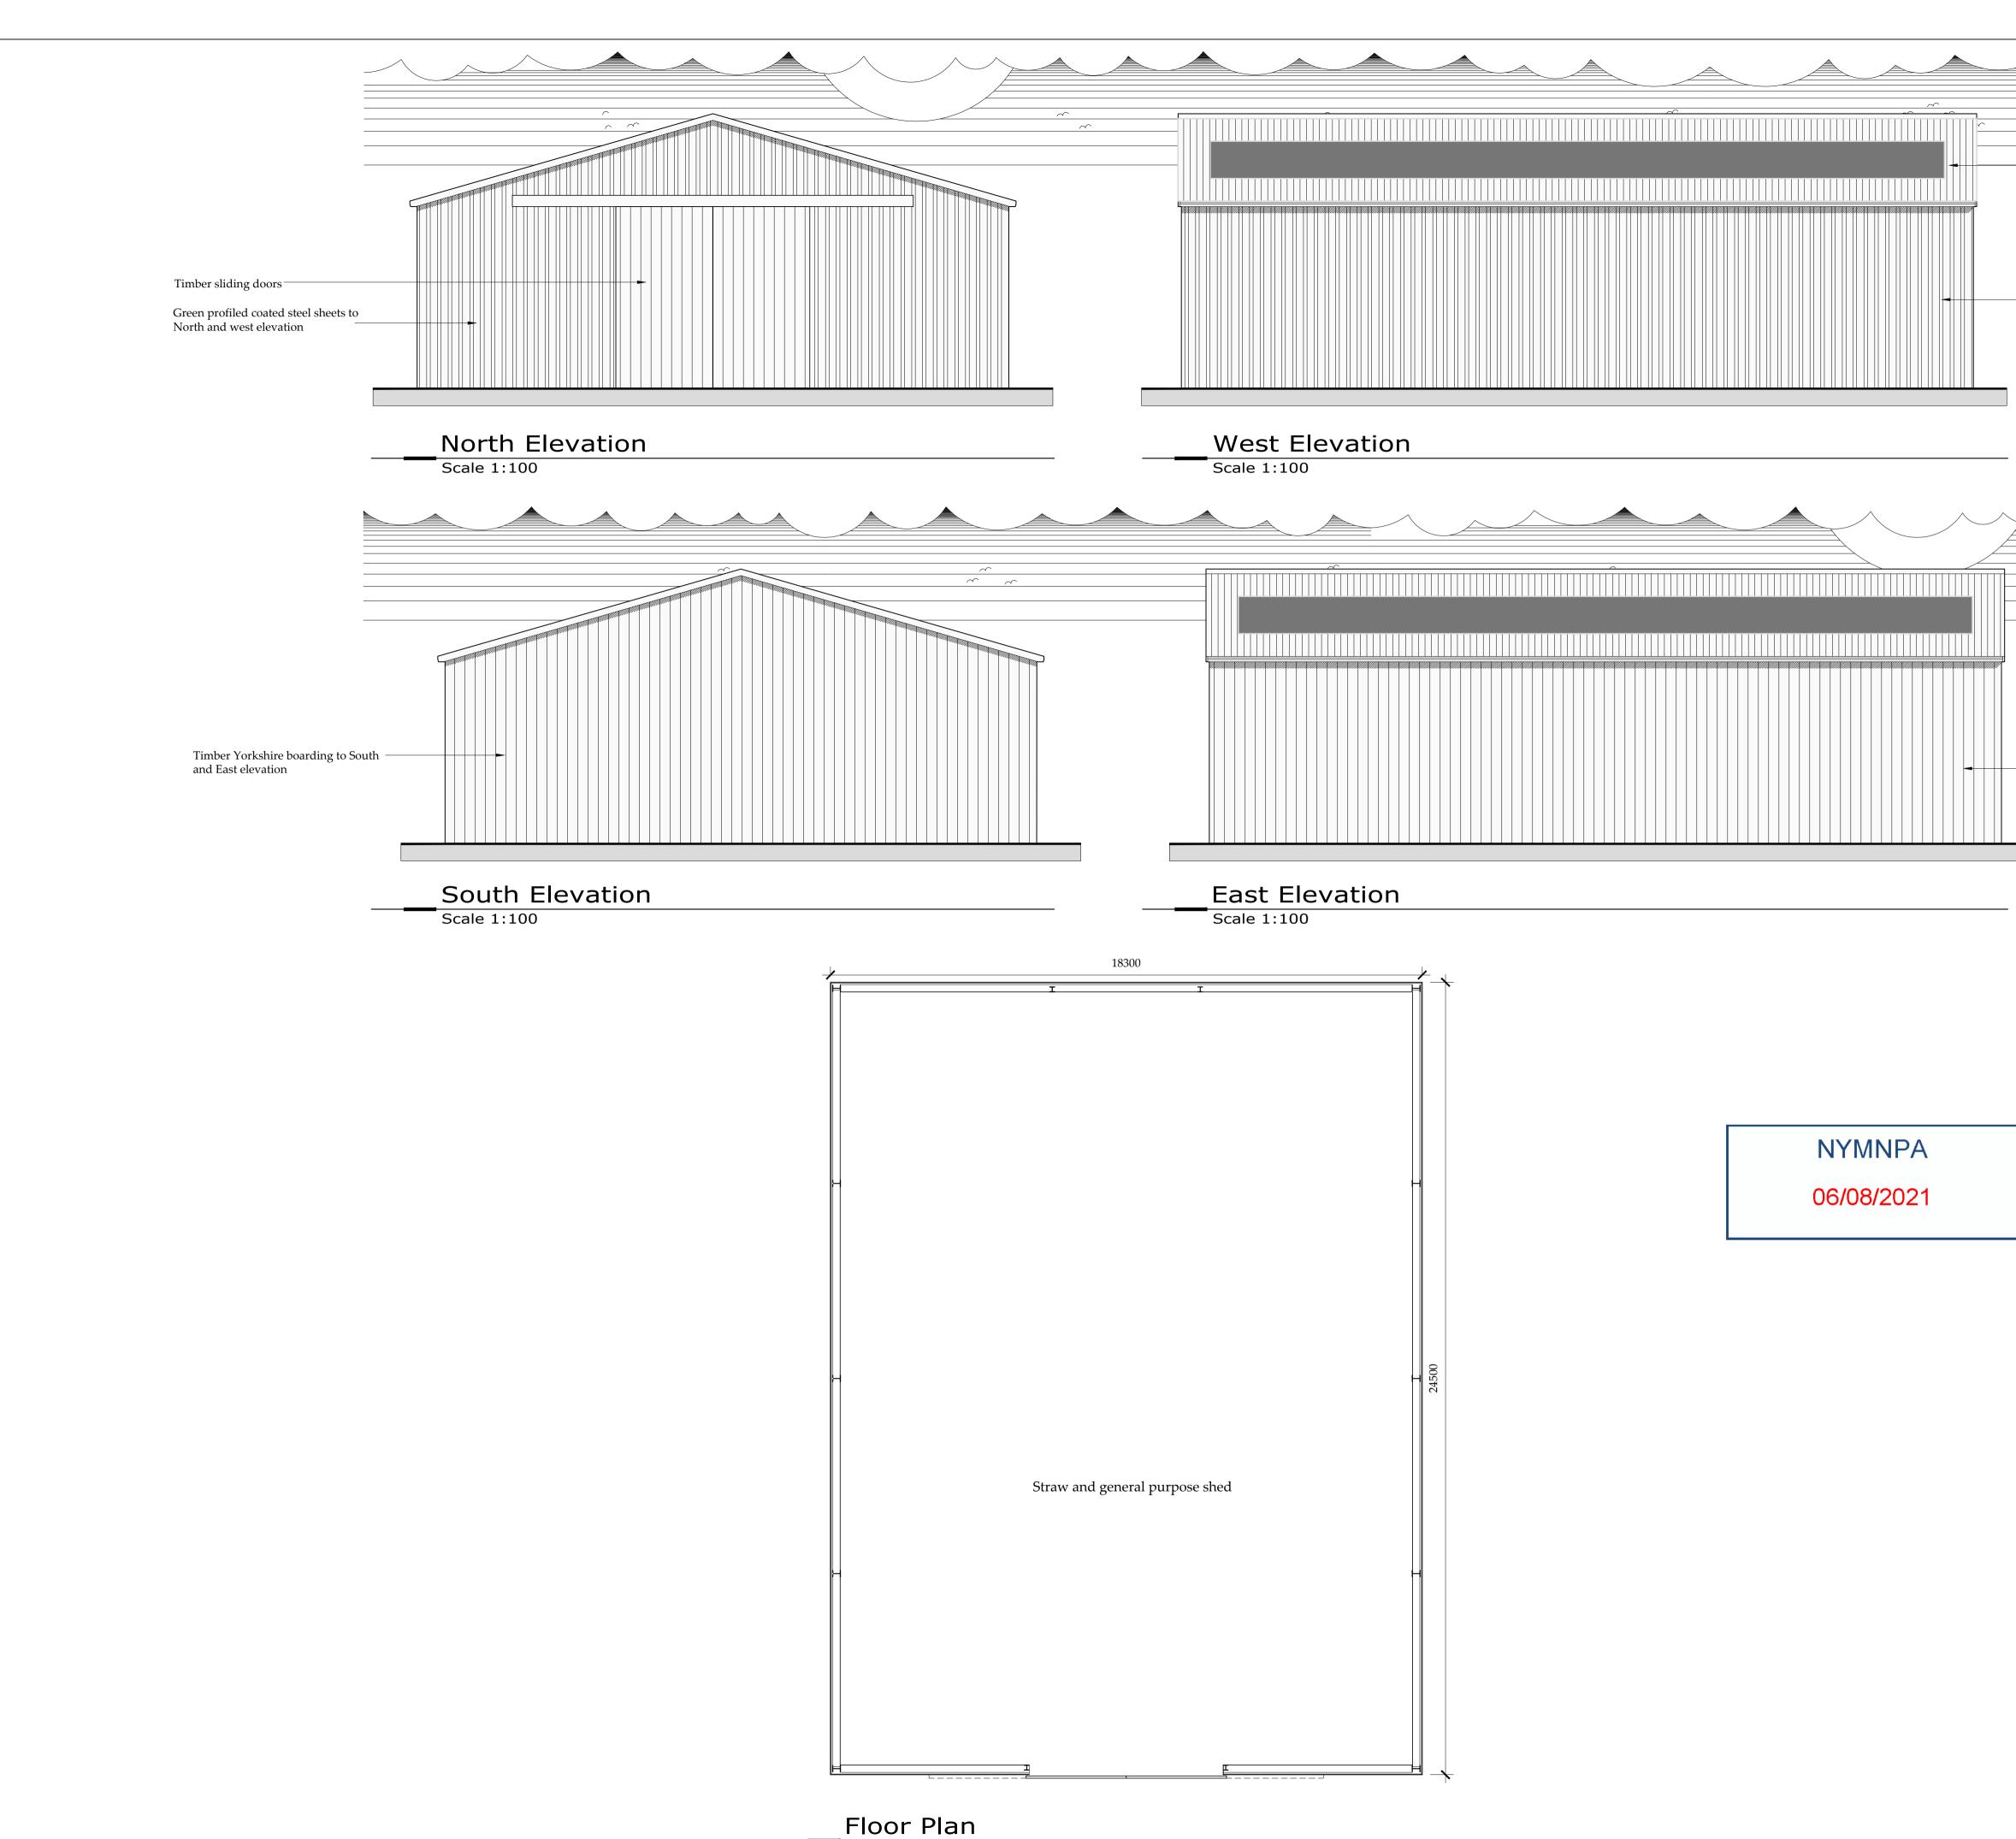

|       |    | •  | - | - |
|-------|----|----|---|---|
| Scale | 1: | 10 | 0 |   |

|                                                                     | Do not scale from this drawing. only figured dimensions are to be<br>taken from this drawing.<br>The contractor must verify all dimensions on site before<br>commencing any work or shop drawings.<br>The contractor must report any discrepancies before commencing<br>work. If this drawing exceeds the quantities taken in any way,<br>the technician is to be informed before work is initiated.<br>Work within the construction (design and management)                                                             |  |  |  |  |  |
|---------------------------------------------------------------------|--------------------------------------------------------------------------------------------------------------------------------------------------------------------------------------------------------------------------------------------------------------------------------------------------------------------------------------------------------------------------------------------------------------------------------------------------------------------------------------------------------------------------|--|--|--|--|--|
| Grey roof fibre cement sheets plus<br>translucent sheets in centre. | regulations 2015 is not to start until a health & safety plan has<br>been produced. This drawing is copyright and must not be<br>reproduced without consent of BHD Partnership Ltd.<br><u>CDM Regulations</u><br>Contractor must not start without 'Pre Construction Information'<br>from Principle Designer. If unsure contact BHD.<br>Contractor must agree the 'Principle Contractor' roll with the<br>client prior to commencement of the works.<br>Ensure if required under CDM2015 regulations that the project is |  |  |  |  |  |
| Green profiled coated steel sheets to<br>— North and west elevation | notified to the HSE.                                                                                                                                                                                                                                                                                                                                                                                                                                                                                                     |  |  |  |  |  |
|                                                                     |                                                                                                                                                                                                                                                                                                                                                                                                                                                                                                                          |  |  |  |  |  |
|                                                                     |                                                                                                                                                                                                                                                                                                                                                                                                                                                                                                                          |  |  |  |  |  |
|                                                                     |                                                                                                                                                                                                                                                                                                                                                                                                                                                                                                                          |  |  |  |  |  |
|                                                                     |                                                                                                                                                                                                                                                                                                                                                                                                                                                                                                                          |  |  |  |  |  |
| Timber Yorkshire boarding to South<br>— and East elevation          |                                                                                                                                                                                                                                                                                                                                                                                                                                                                                                                          |  |  |  |  |  |
|                                                                     |                                                                                                                                                                                                                                                                                                                                                                                                                                                                                                                          |  |  |  |  |  |
|                                                                     |                                                                                                                                                                                                                                                                                                                                                                                                                                                                                                                          |  |  |  |  |  |
|                                                                     |                                                                                                                                                                                                                                                                                                                                                                                                                                                                                                                          |  |  |  |  |  |
|                                                                     |                                                                                                                                                                                                                                                                                                                                                                                                                                                                                                                          |  |  |  |  |  |
|                                                                     | A     06/08/21     CE     Issued for approval       REV     DATE     BY     AMENDMENT                                                                                                                                                                                                                                                                                                                                                                                                                                    |  |  |  |  |  |
|                                                                     | Architecture + Engineering                                                                                                                                                                                                                                                                                                                                                                                                                                                                                               |  |  |  |  |  |
|                                                                     | Airy Hill Manor, Waterstead Lane,<br>Whitby, N. Yorks. YO21 1QB.<br>P: +441947 604871 F: +441947 600010<br>E: general@bhdpartnership.com                                                                                                                                                                                                                                                                                                                                                                                 |  |  |  |  |  |
|                                                                     | CLIENT:<br>Mr P Beeforth<br>PROJECT:                                                                                                                                                                                                                                                                                                                                                                                                                                                                                     |  |  |  |  |  |
|                                                                     | Middlewood Fm Middlewood Ln<br>Fylingthorpe YO22 4UF                                                                                                                                                                                                                                                                                                                                                                                                                                                                     |  |  |  |  |  |
|                                                                     | Proposed<br>Plan and<br>Elevations                                                                                                                                                                                                                                                                                                                                                                                                                                                                                       |  |  |  |  |  |
|                                                                     | DRAWING STATUS: Preliminary DRAWN: C Eynon C Eynon SCALE @ SIZE: DATE:                                                                                                                                                                                                                                                                                                                                                                                                                                                   |  |  |  |  |  |
|                                                                     | SCALE @ SIZE:     DATE:       1:100 @ A1     06/08/21       DRAWING No:     REV:       D12187-03     A                                                                                                                                                                                                                                                                                                                                                                                                                   |  |  |  |  |  |