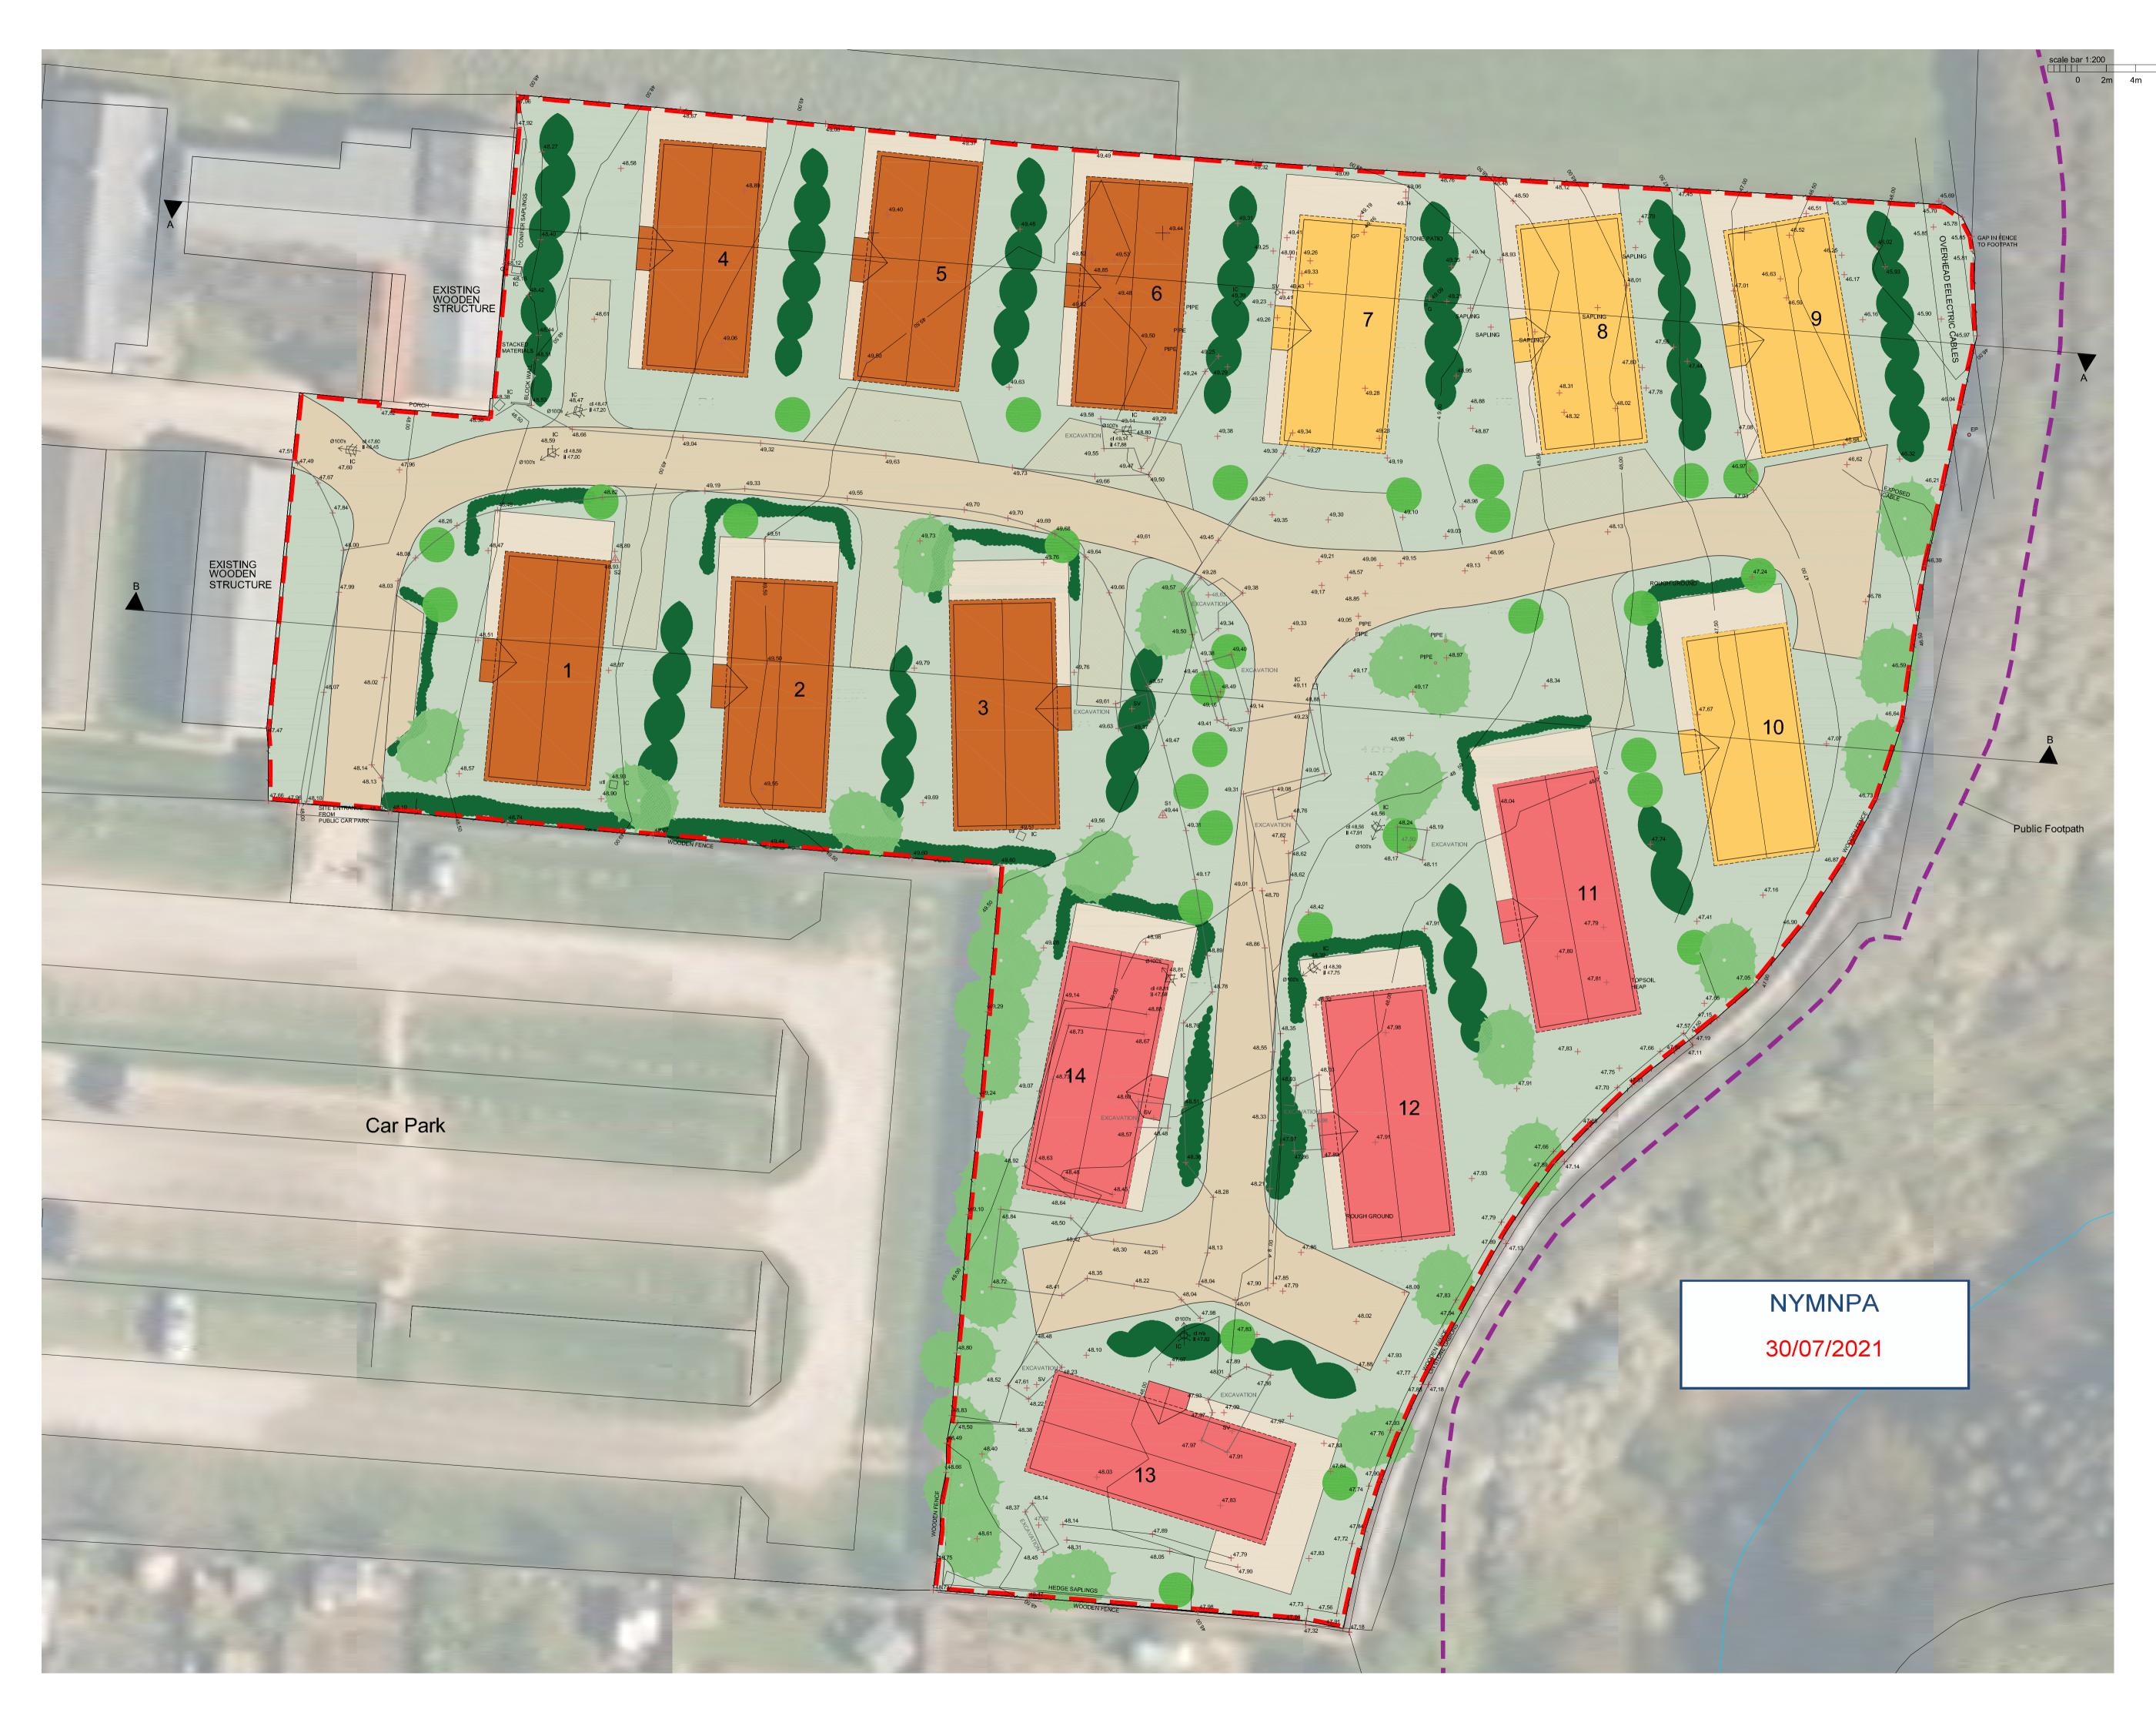

## GENERAL NOTES

- ALL WORK TO BE CARRIED OUT IN STRICT ACCORDANCE WITH THE BUILDING REGULATIONS AND TO THE SATISFACTION OF THE LOCAL AUTHORITY TOWN / COUNTRY PLANNING, BUILDING CONTROL AND DRAINAGE DEPARTMENTS.
- APPOINTED CONTRACTOR RESPONSIBLE FOR NOTIFYING LOCAL AUTHORITY BUILDING CONTROL DEPARTMENT UPON COMMENCEMENT OF BUILDING WORKS ON SITE.
- DIMENSIONS ALL TO SITE CHECK. DISCREPANCIES (IF ANY) TO BE BROUGHT TO THE IMMEDIATE ATTENTION OF THE DESIGNER.
- THESE PLANS HAVE BEEN PREPARED FOR SUBMISSION TO THE LOCAL AUTHORITY FOR TOWN & COUNTRY PLANNING AND / OR BUILDING REGULATION PURPOSES ONLY AND DO NOT CONSTITUTE FULL WORKING DRAWINGS.
   INFORMATION NOTED ON THE PLANS OR ACCOMPANYING DOCUMENTS / DETAILS IS NOT EXHAUSTIVE, AND CONTRACTOR TO CHECK WITH CLIENT AS TO ANY ADDITIONAL WORK NOT SPECIFICALLY NOTED OR IMPLIED.
- SPECIFICALLY NOTED OR IMPLIED.ALL MATERIALS ARE TO BE USED IN STRICT ACCORDANCE WITH THE RECOMMENDATIONS OF THE MANUFACTURES
- ANY WORK COMMENCING ON SITE PRIOR TO BUILDING REGULATIONS APPROVAL IS NOT RECOMMENDED AND IS ENTIRELY THE RESPONSIBILITY OF THE CLIENT.
- ENTIRELY THE RESPONSIBILITY OF THE CLIENT. REV A- 25/06/21- Site Layout Amended

| client:  | Trig Point Properties LTD                                   |              |        |
|----------|-------------------------------------------------------------|--------------|--------|
| project: | Trig Point, Staithes, Holiday Park                          |              |        |
| drawing  | : Propos                                                    | ed Site plan |        |
| status:  | PLANNING                                                    |              |        |
| job no:  | 793                                                         | dwg no: 05   | rev: A |
| scale:   | 1:200 @ A1 drawn: S.B check: R.A.K                          |              |        |
| date:    | Dec 2020 C This drawing is copyright of LARK Architects Ltd |              |        |
| Summit   | rchitects L1<br>House, Ripe<br>ssings, Cros                 | arian Way,   | RIBA   |