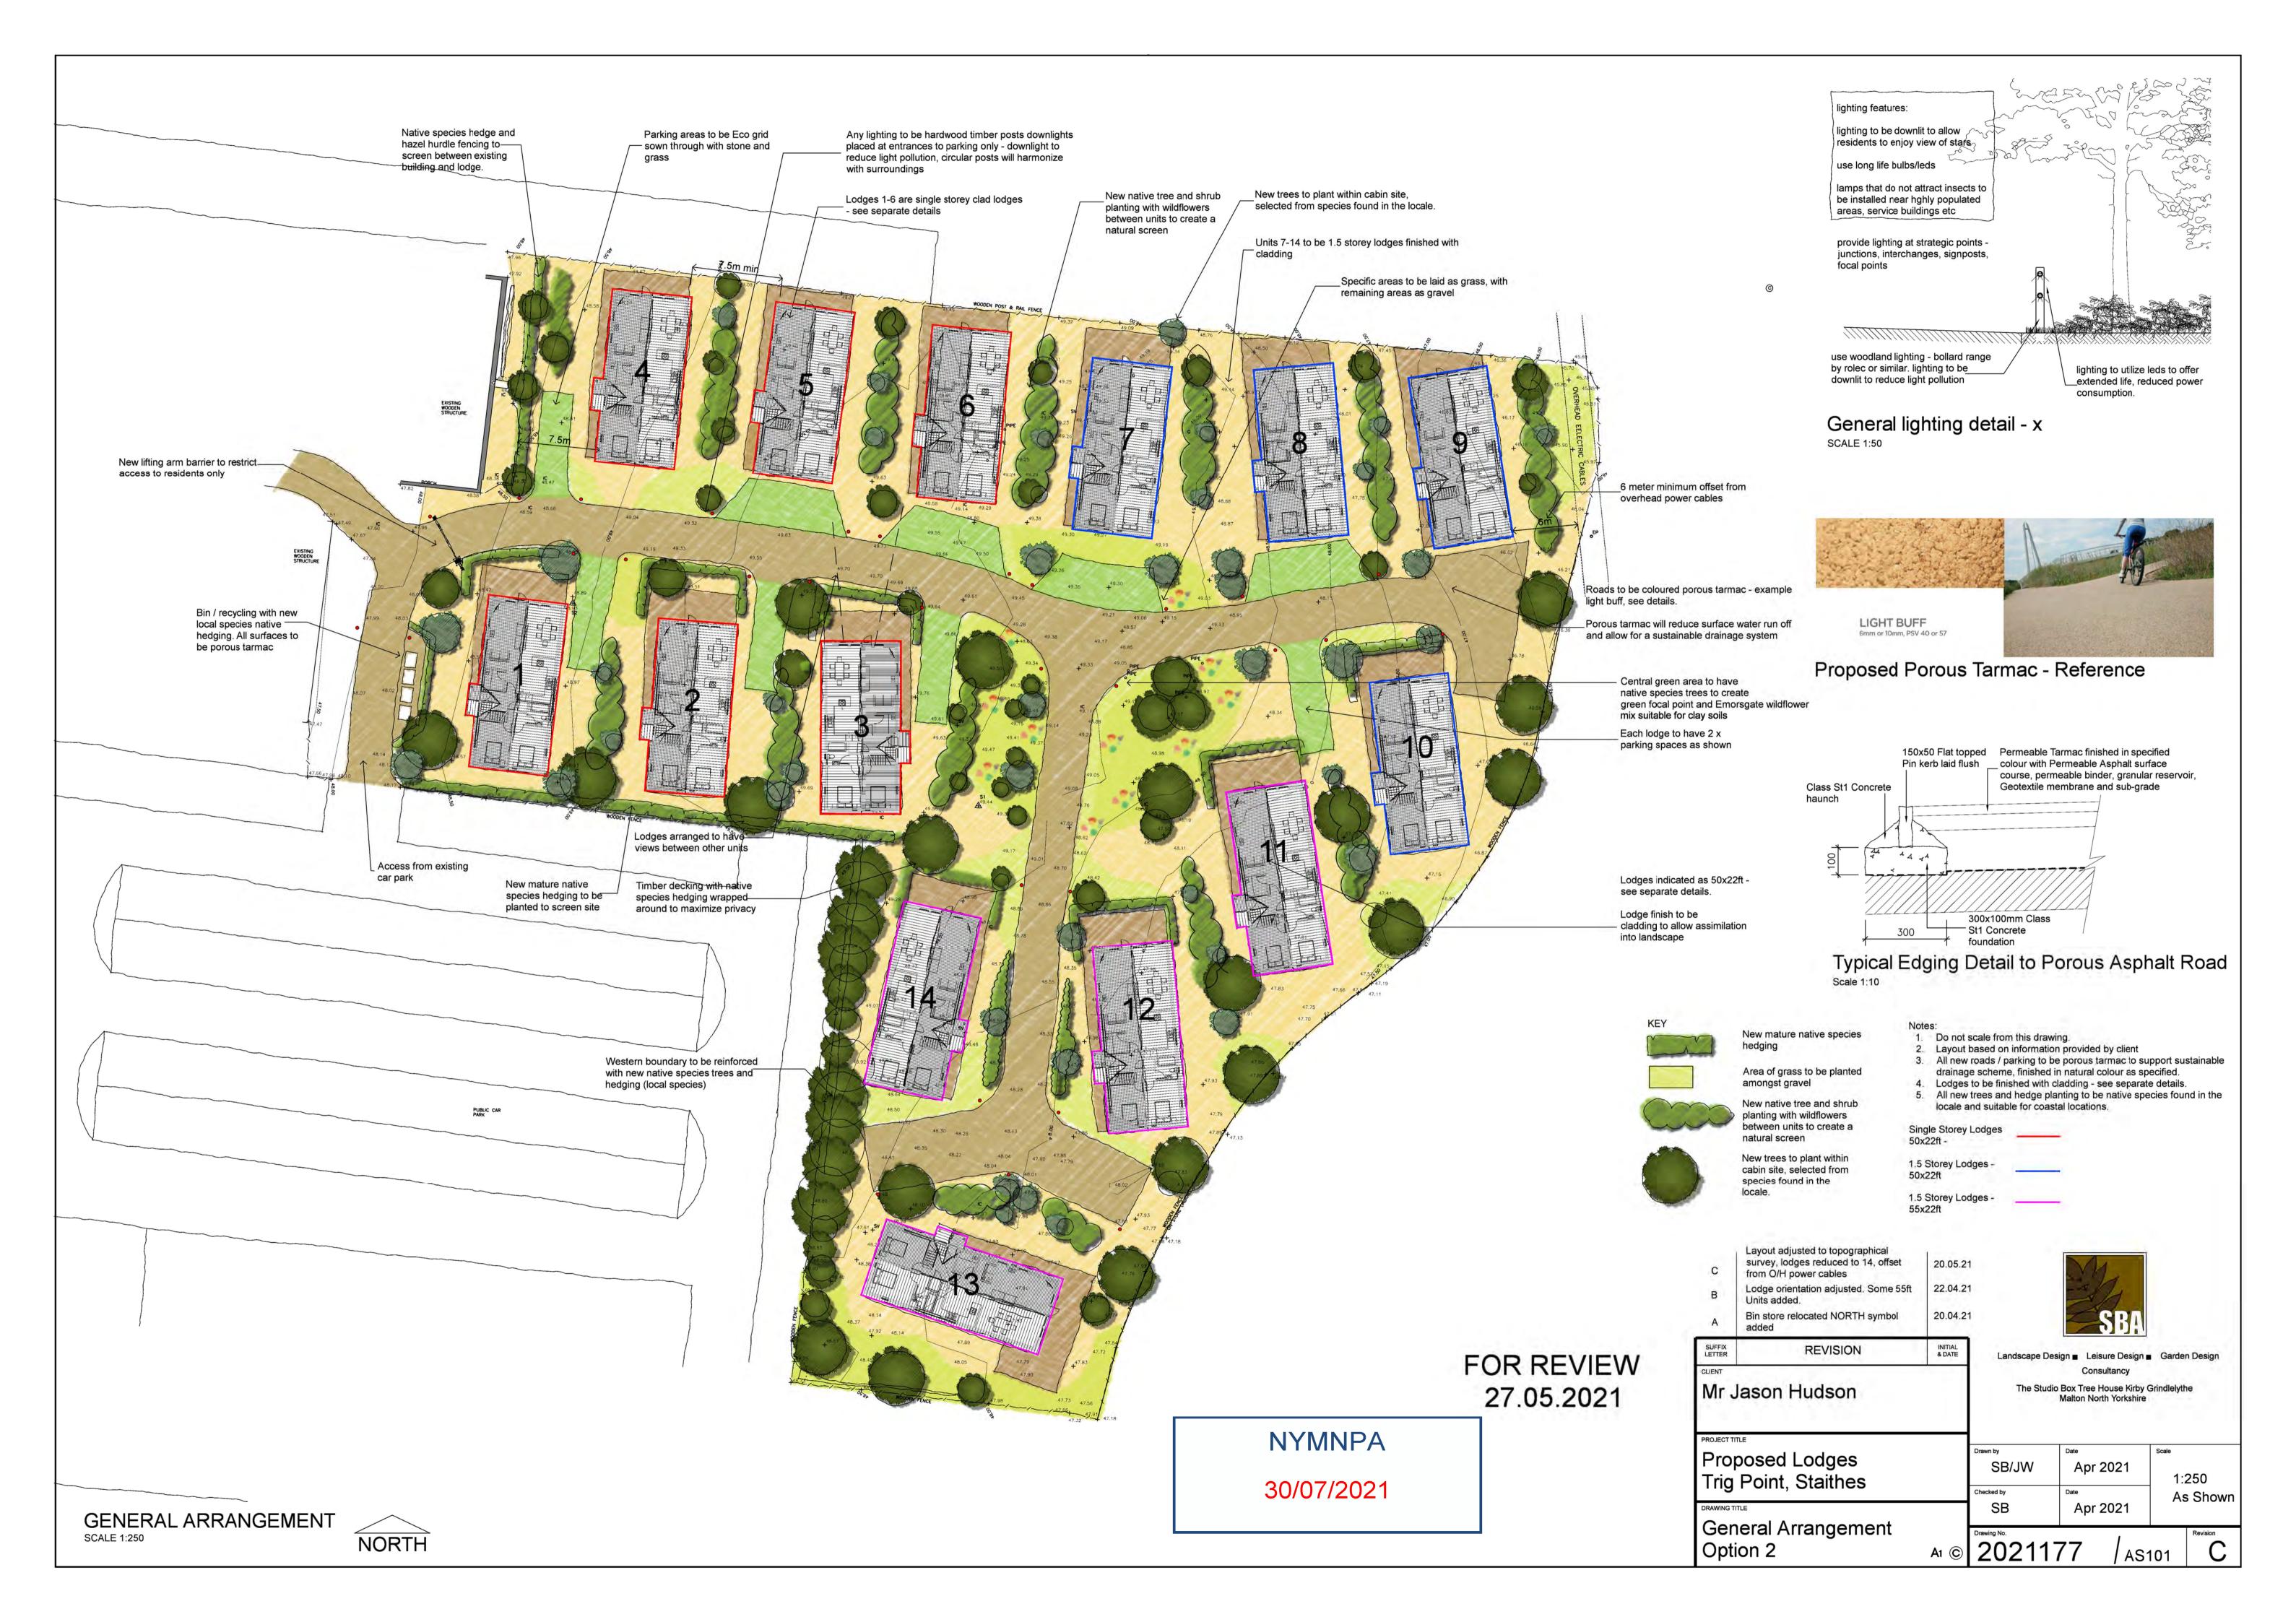

Trig Point, Staithes, Holiday Park                          |              |        |
| drawing  | : Propos                                                    | ed Site plan |        |
| status:  | PLANNING                                                    |              |        |
| job no:  | 793                                                         | dwg no: 05   | rev: A |
| scale:   | 1:200 @ A1 drawn: S.B check: R.A.K                          |              |        |
| date:    | Dec 2020 C This drawing is copyright of LARK Architects Ltd |              |        |
| Summit   | rchitects L1<br>House, Ripe<br>ssings, Cros                 | arian Way,   | RIBA   |

 Summit House, Riparian Way,

 The Crossings, Cross Hills,

 Keighley, West Yorkshire, BD20 7BW.

Chartered Practice