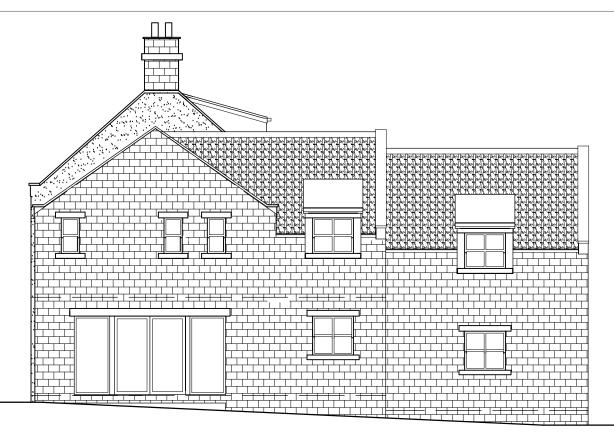

ARCHITECTURE & DESIGN

Fox Cottage, Whitley Road, Whitley West Yorkshire, WF12 0LU

| Client:               | Client:             |          |      |  |  |
|-----------------------|---------------------|----------|------|--|--|
| Mr                    | & Mrs Be            | ntley    |      |  |  |
|                       |                     | -        |      |  |  |
| Project: Th           | e Wilson /          | Arms, Be | acon |  |  |
| W                     | ay, Sneato          | on, YO22 | 5HS  |  |  |
|                       |                     |          |      |  |  |
| Drawing:              |                     |          |      |  |  |
| Proposed Elevations 2 |                     |          |      |  |  |
|                       |                     |          |      |  |  |
| Date:                 |                     | Scale:   |      |  |  |
|                       | 0004                |          |      |  |  |
| Ja                    | Jan 2021 1:100 @ A3 |          |      |  |  |
| Drawing No: Rev:      |                     |          |      |  |  |
| 2059/112              |                     |          | С    |  |  |
| -                     |                     |          |      |  |  |