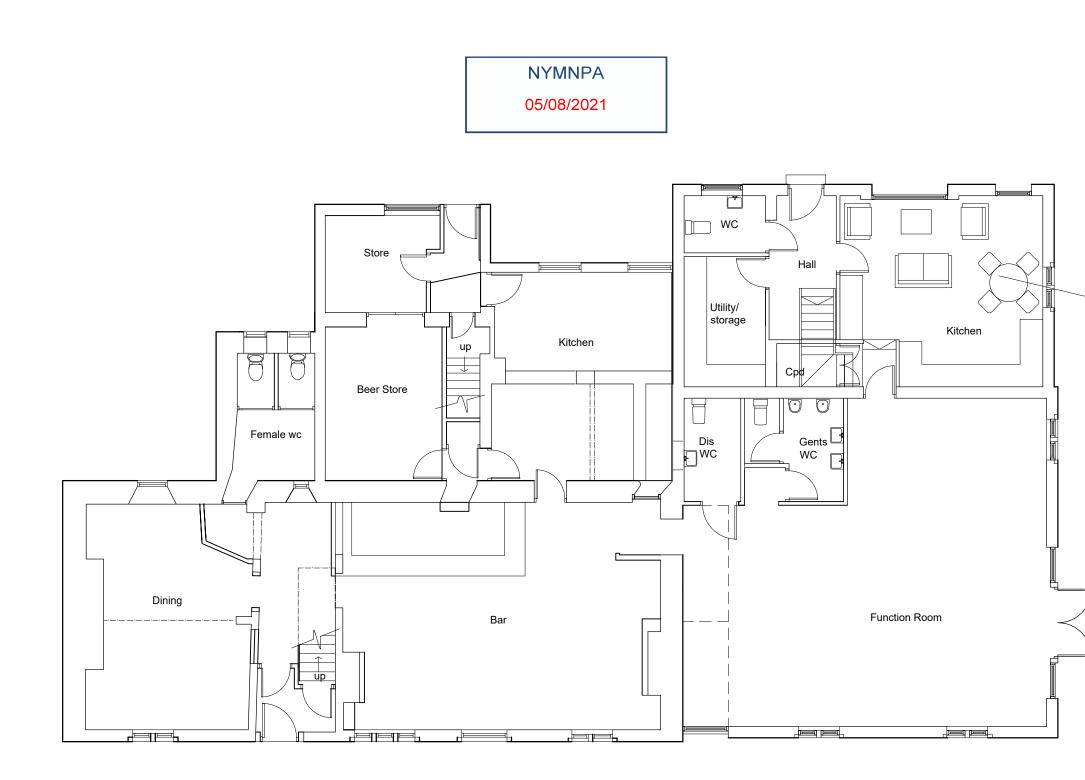

ARCHITECTURE & DESIGN

Fox Cottage, Whitley Road, Whitley West Yorkshire, WF12 0LU

| Client:    |                     |          |      |  |  |
|------------|---------------------|----------|------|--|--|
| onone.     | Mr & Mrs Bentley    |          |      |  |  |
| Dealerst   |                     |          |      |  |  |
| Project    | The Wilson A        | Arms, Be | acon |  |  |
|            | Way, Sneato         | on, YO22 | 5HS  |  |  |
|            |                     |          |      |  |  |
| Drawin     | g:                  |          |      |  |  |
|            | Proposed Ground     |          |      |  |  |
|            | Floor Layout        |          |      |  |  |
| Date:      |                     | Scale:   |      |  |  |
| Date.      |                     |          |      |  |  |
|            | Jan 2021 1:100 @ A3 |          |      |  |  |
| Drawin     | Drawing No: Rev:    |          |      |  |  |
| 2059/113 B |                     |          |      |  |  |
| 2003/110   |                     |          |      |  |  |