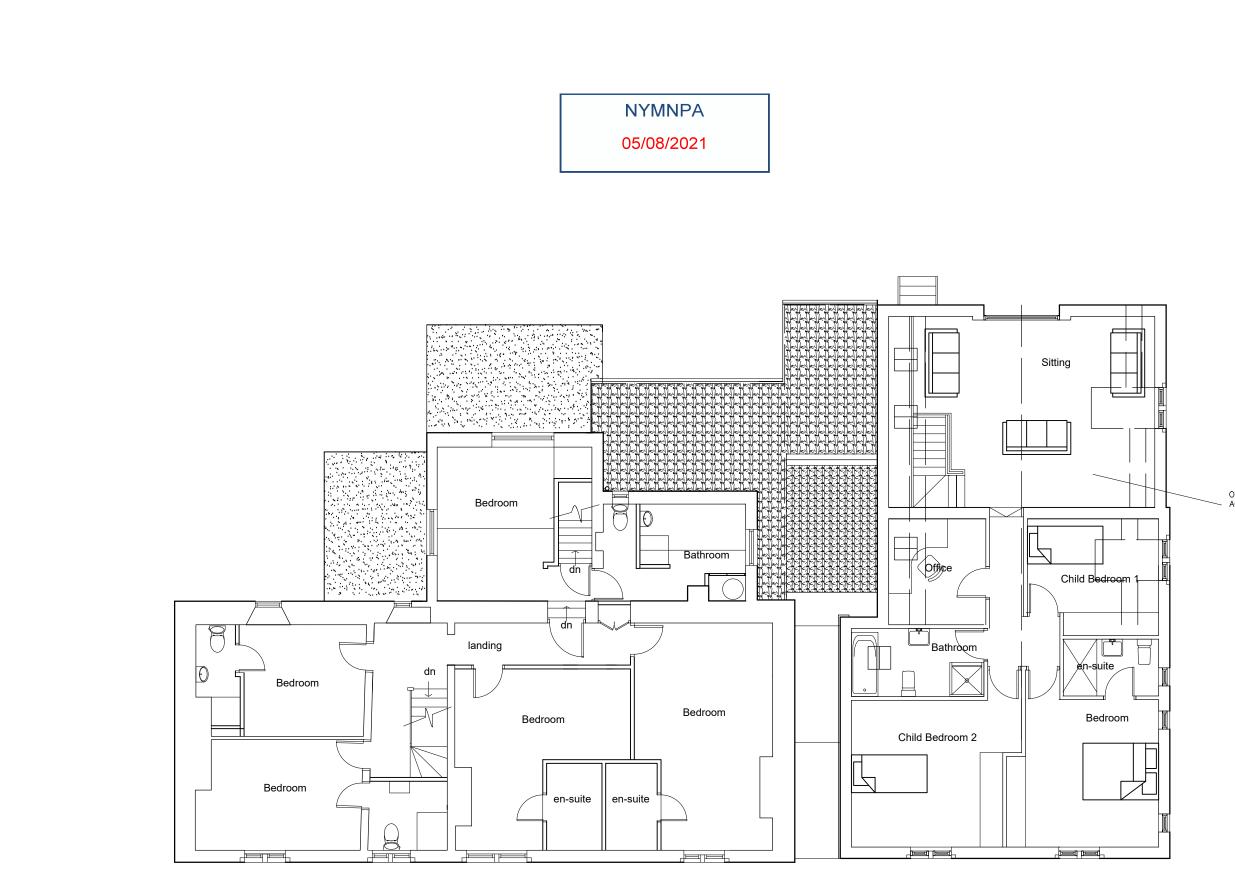

OWNERS LIVING ACCOMMODATION

| С    | 02 08 21    | Plans Updated in line with<br>Conservation Officer's comments |
|------|-------------|---------------------------------------------------------------|
| В    | 07 06 21 21 | Plans Updated                                                 |
| A    | 21 05 21    | Plans Updated                                                 |
| Rev: | Date:       | Notes:                                                        |

ARCHITECTURE & DESIGN

> Fox Cottage, Whitley Road, Whitley West Yorkshire, WF12 0LU

| or: 1                                                                 |                  |   |  |  |
|-----------------------------------------------------------------------|------------------|---|--|--|
|                                                                       | Mr & Mrs Bentley |   |  |  |
| <sup>Project:</sup> The Wilson Arms, Beacon<br>Way, Sneaton, YO22 5HS |                  |   |  |  |
| Drawing:                                                              |                  |   |  |  |
| Proposed First Floor<br>Layout                                        |                  |   |  |  |
| Date:                                                                 | Scale:           |   |  |  |
| Jan 2021 1:100 @ A3                                                   |                  |   |  |  |
| Drawing No: Rev:                                                      |                  |   |  |  |
| 2059/114                                                              |                  | С |  |  |