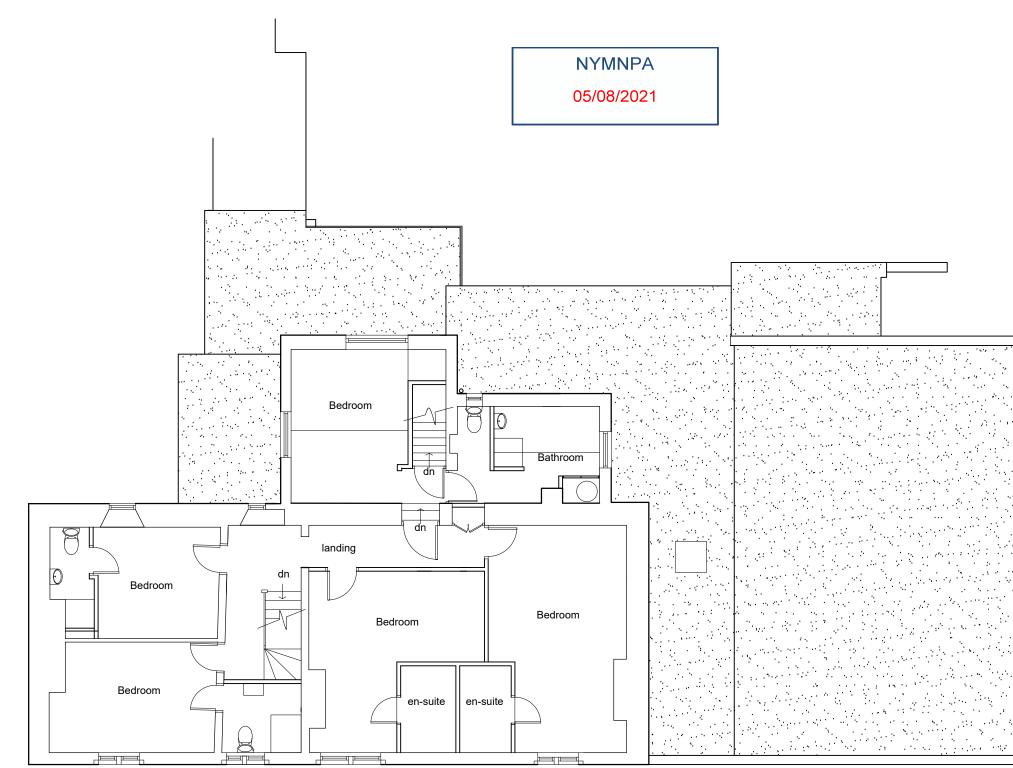

**First Floor** 

NOTES DO NOT SCALE FROM THIS DRAWING. It is the Contractor's responsibility to check all governing dimensions and verify all dimensions on site before commencing any work or making any shop drawings. This drawing is to be read in conjunction with schedules of work, specifications, bills of quantities and other relevant information. Any discrepancies are to be reported to the Project Architect. Work and materials are to be in accordance with the Building Regulations and to comply with the relevant British Standards. This drawing is copyright of Mark Brotherton Ltd and should not be reproduced in whole or part without their written permission.

· . . · • • • • •

Mr & Mrs Bentley The Wilson Arms, Beacon Way, Sneaton, YO22 5HS Existing First Floor Layout 1:100 @ A3 Jan 2021 vina No: 2059/104

Notes

ARCHITECTURE & DESIGN

Fox Cottage, Whitley Road, Whitley West Yorkshire, WF12 0LU

Rev

Date:

First Floor

| NOTES                                                                                           |
|-------------------------------------------------------------------------------------------------|
| DO NOT SCALE FROM THIS DRAWING.                                                                 |
| It is the Contractor's responsiblity to check all                                               |
| governing dimensions and verify all dimensions on site                                          |
| before commencing any work or making any shop                                                   |
| drawings.                                                                                       |
| This drawing is to be read in conjunction with                                                  |
| schedules of work, specifications, bills of quantities                                          |
| and other relevant information. Any discrepancies are                                           |
| to be reported to the Project Architect.<br>Work and materials are to be in accordance with the |
|                                                                                                 |
| Building Regulations and to comply with the relevant<br>British Standards.                      |
| This drawing is copyright of Mark Brotherton Ltd and                                            |
| should not be reproduced in whole or part without                                               |
| their written permission.                                                                       |
| their written permission.                                                                       |

OWNERS LIVING ACCOMMODATION

| С    | 02 08 21    | Plans Updated in line with<br>Conservation Officer's comments |
|------|-------------|---------------------------------------------------------------|
| В    | 07 06 21 21 | Plans Updated                                                 |
| A    | 21 05 21    | Plans Updated                                                 |
| Rev: | Date:       | Notes:                                                        |

ARCHITECTURE & DESIGN

> Fox Cottage, Whitley Road, Whitley West Yorkshire, WF12 0LU

| or: 1                                                                 |                  |   |  |  |
|-----------------------------------------------------------------------|------------------|---|--|--|
|                                                                       | Mr & Mrs Bentley |   |  |  |
| <sup>Project:</sup> The Wilson Arms, Beacon<br>Way, Sneaton, YO22 5HS |                  |   |  |  |
| Drawing:                                                              |                  |   |  |  |
| Proposed First Floor<br>Layout                                        |                  |   |  |  |
| Date:                                                                 | Scale:           |   |  |  |
| Jan 2021 1:100 @ A3                                                   |                  |   |  |  |
| Drawing No: Rev:                                                      |                  |   |  |  |
| 2059/114                                                              |                  | С |  |  |