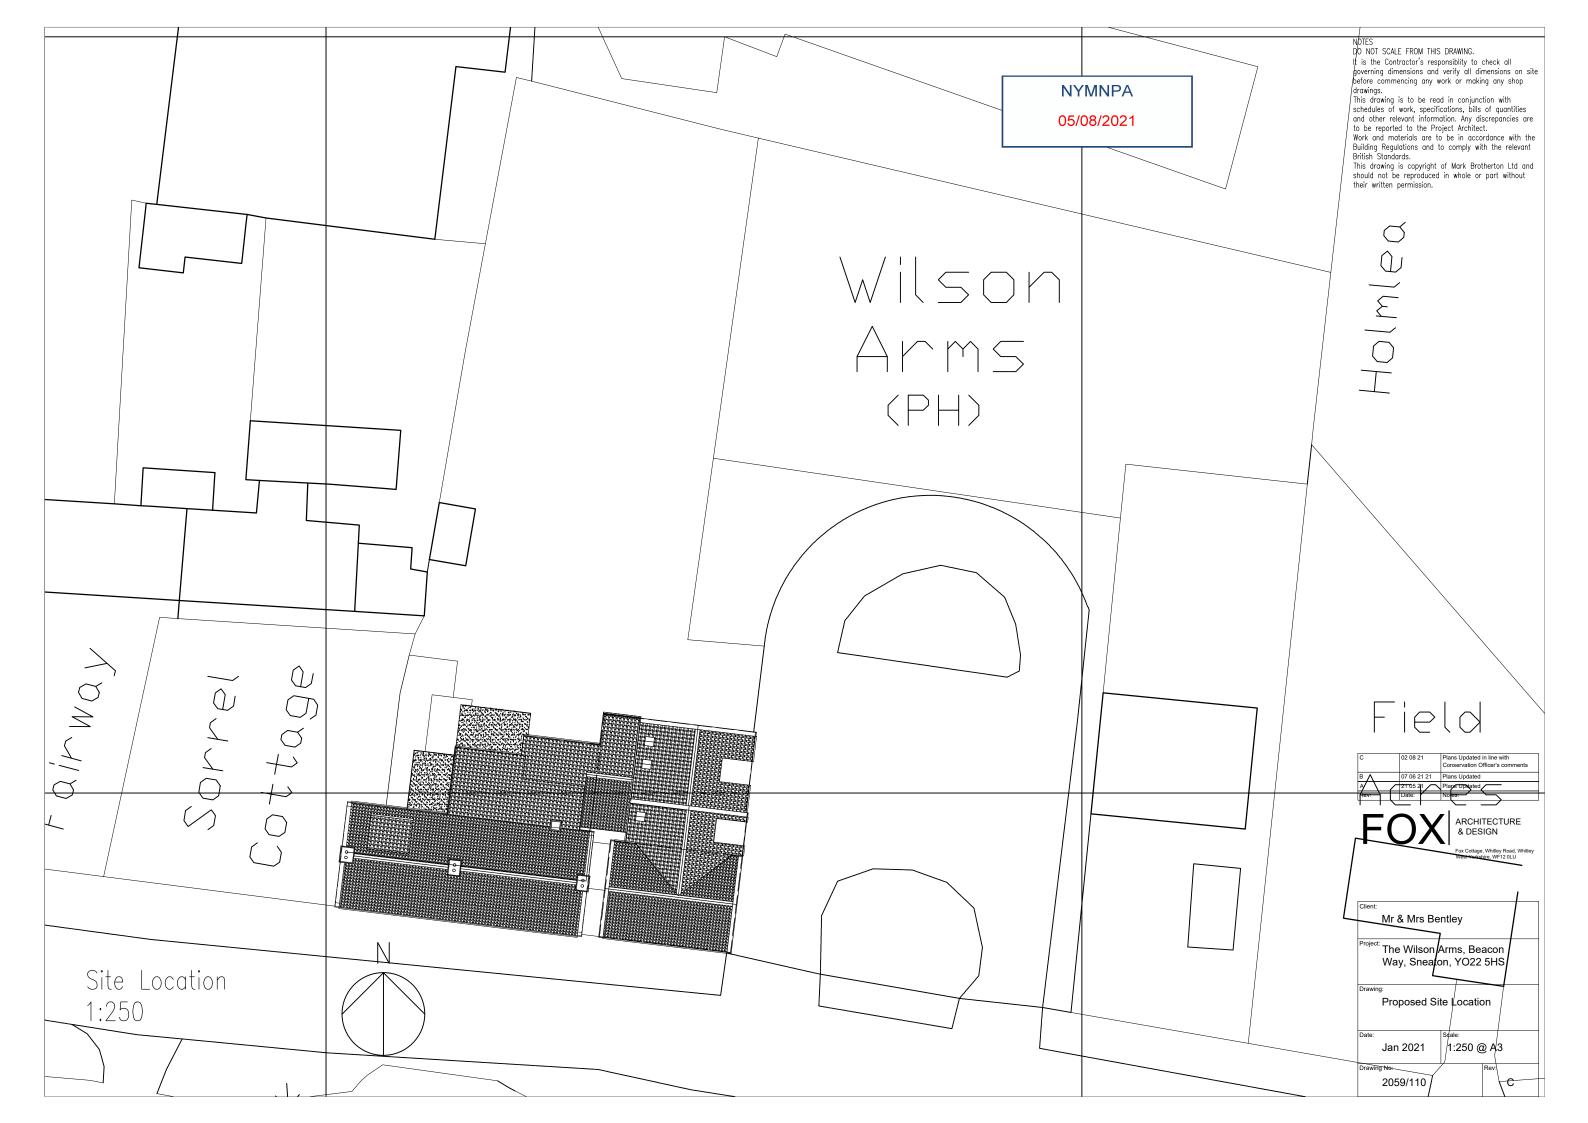

HS        |  |  |
|             |                        |          |            |  |  |
| Drawin      | g:                     |          |            |  |  |
|             | Existing Site Location |          |            |  |  |
|             | -                      |          |            |  |  |
|             |                        |          |            |  |  |
| Date:       |                        | Scale:   |            |  |  |
|             | Jan 2021               | 1:1250,  | 1:200 @ A3 |  |  |
|             |                        |          |            |  |  |
| Drawing No: |                        |          | Rev:       |  |  |
|             | 2059/100               |          |            |  |  |
|             |                        |          |            |  |  |





Ground Floor

NOTES DO NOT SCALE FROM THIS DRAWING. It is the Contractor's responsibility to check all governing dimensions and verify all dimensions on site before commencing any work or making any shop drawings. This drawing is to be read in conjunction with schedules of work, specifications, bills of quantities and other relevant information. Any discrepancies are to be reported to the Project Architect. Work and materials are to be in accordance with the Building Regulations and to comply with the relevant British Standards. This drawing is copyright of Mark Brotherton Ltd and should not be reproduced in whole or part without their written permission.

OWNERS LIVING ACCOMMODATION



ARCHITECTURE & DESIGN

Fox Cottage, Whitley Road, Whitley West Yorkshire, WF12 0LU

| Client: | Clie