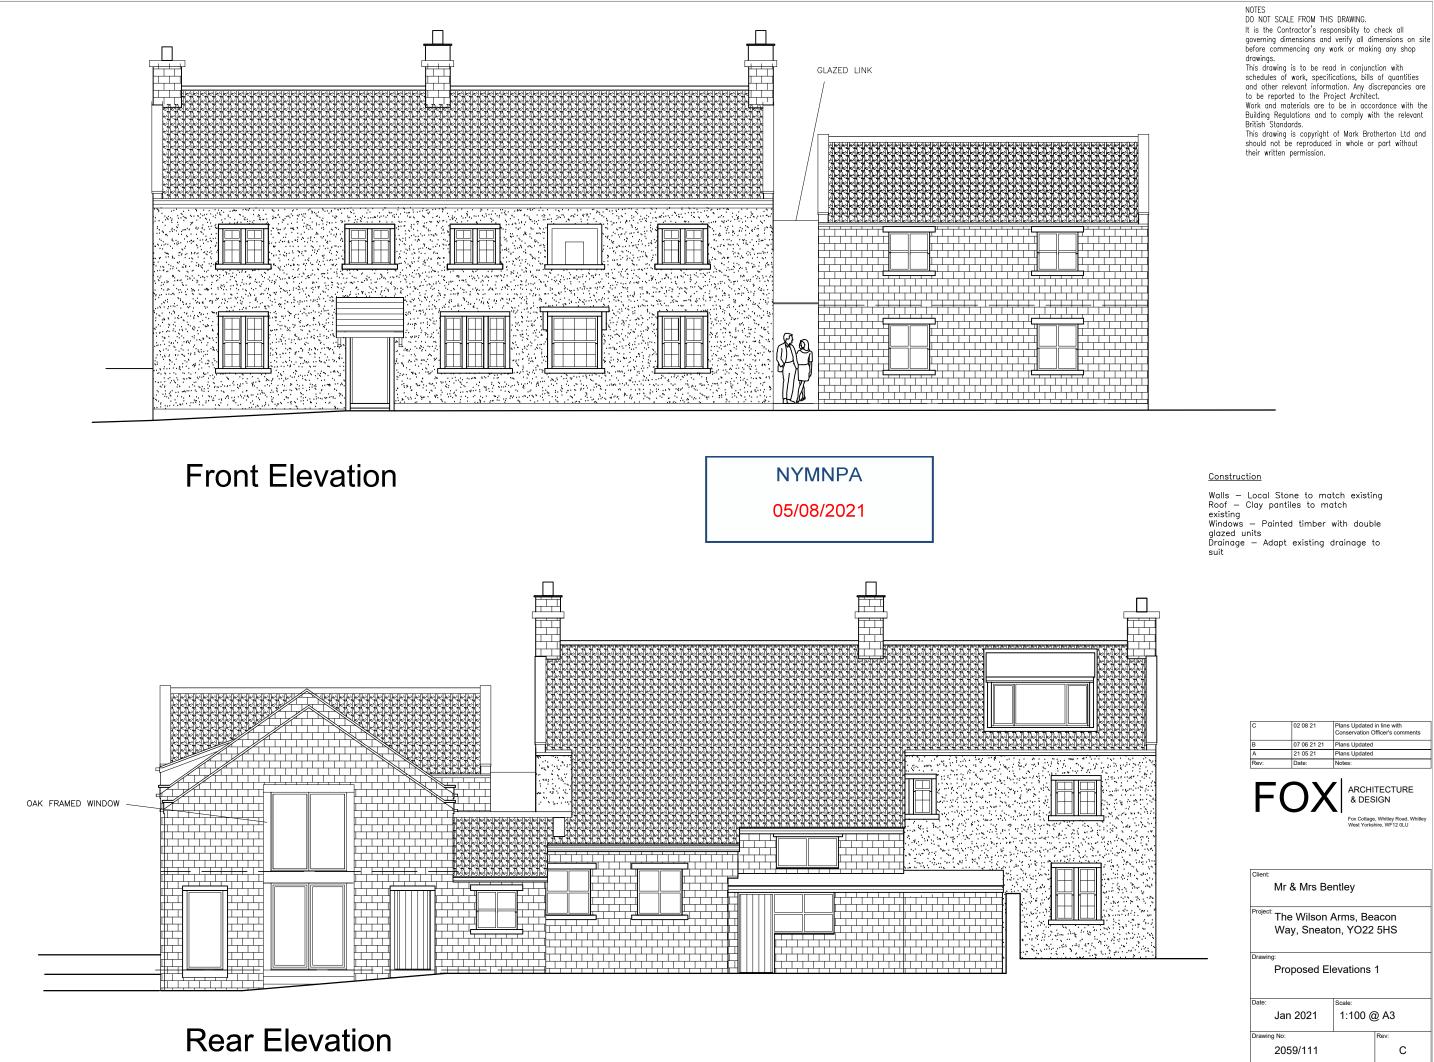

## **Front Elevation**

**Rear Elevation** 

| С    |             | Plans Updated in line with<br>Conservation Officer's comments |
|------|-------------|---------------------------------------------------------------|
| В    | 07 06 21 21 | Plans Updated                                                 |
| A    | 21 05 21    | Plans Updated                                                 |
| Rev: | Date:       | Notes:                                                        |

| Client:                           | <sup>ent:</sup> Mr & Mrs Bentley                                      |  |   |  |
|-----------------------------------|-----------------------------------------------------------------------|--|---|--|
| Project                           | <sup>Project:</sup> The Wilson Arms, Beacon<br>Way, Sneaton, YO22 5HS |  |   |  |
| Drawing:<br>Proposed Elevations 1 |                                                                       |  |   |  |
| Date:                             | Jan 2021 Scale:<br>1:100 @ A3                                         |  |   |  |
| Drawing No: Rev:                  |                                                                       |  |   |  |
|                                   | 2059/111                                                              |  | С |  |

## **Car Park Elevation**

<u>Construction</u>

Walls - Local Stone to match existing Roof - Clay pantiles to match existing Windows - Painted timber with double glazed units Drainage - Adapt existing drainage to suit