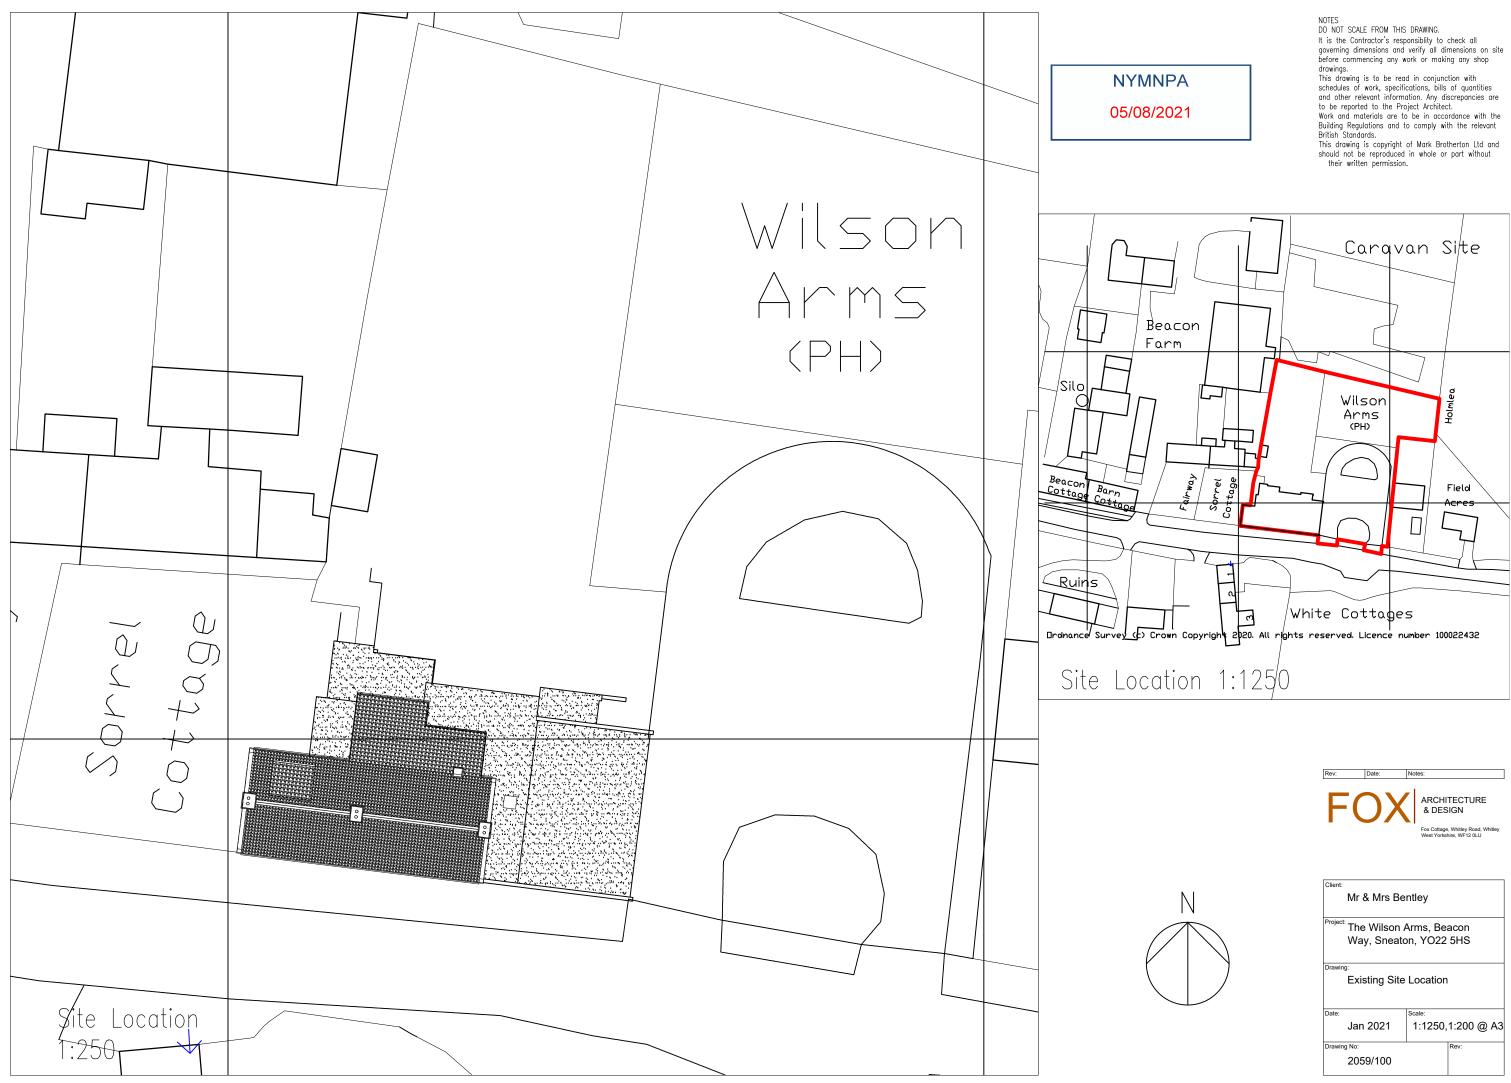

| Client:     | Client:                |          |            |  |  |
|-------------|------------------------|----------|------------|--|--|
|             | Mr & Mrs Be            | ntley    |            |  |  |
| Decised     |                        |          |            |  |  |
| Project     | The Wilson /           | Arms, Be | acon       |  |  |
|             | Way, Sneato            | on, YO22 | 5HS        |  |  |
|             |                        |          |            |  |  |
| Drawin      | g:                     |          |            |  |  |
|             | Existing Site Location |          |            |  |  |
|             | -                      |          |            |  |  |
|             |                        |          |            |  |  |
| Date:       |                        | Scale:   |            |  |  |
|             | Jan 2021               | 1:1250,  | 1:200 @ A3 |  |  |
|             |                        |          |            |  |  |
| Drawing No: |                        |          | Rev:       |  |  |
|             | 2059/100               |          |            |  |  |
|             |                        |          |            |  |  |