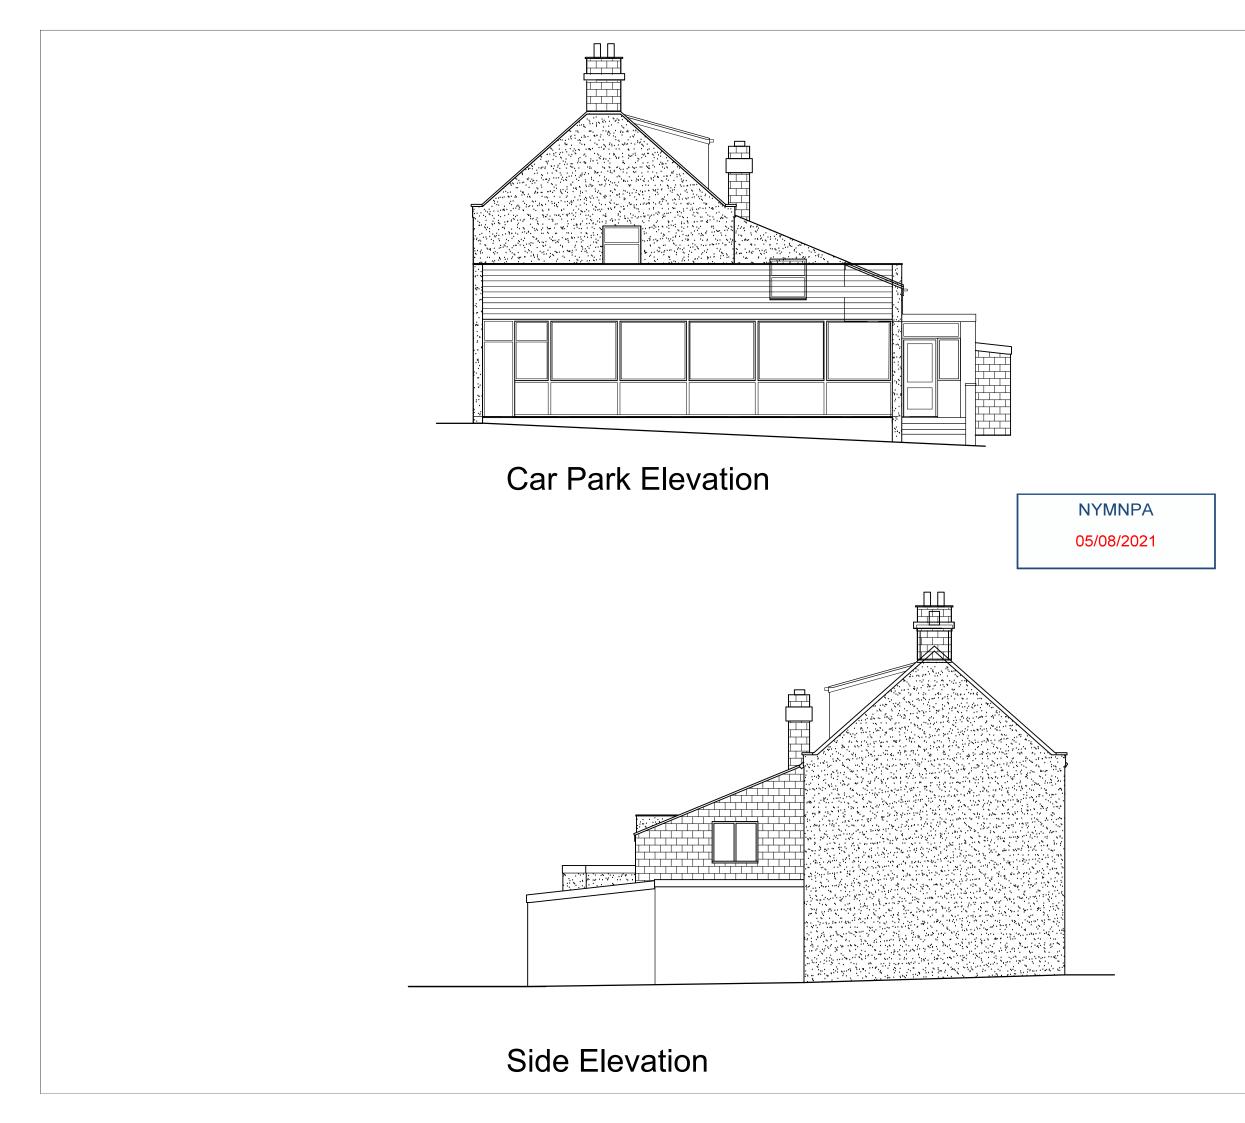

## **Car Park Elevation**

<u>Construction</u>

Walls - Local Stone to match existing Roof - Clay pantiles to match existing Windows - Painted timber with double glazed units Drainage - Adapt existing drainage to suit

## Side Elevation

NOTES DO NOT SCALE FROM THIS DRAWING. It is the Contractor's responsibility to check all governing dimensions and verify all dimensions on site before commencing any work or making any shop drawings. This drawing is to be read in conjunction with schedules of work, specifications, bills of quantities and other relevant information. Any discrepancies are to be reported to the Project Architect. Work and materials are to be in accordance with the Building Regulations and to comply with the relevant British Standards. This drawing is copyright of Mark Brotherton Ltd and should not be reproduced in whole or part without their written permission.

ARCHITECTURE & DESIGN

Fox Cottage, Whitley Road, Whitley West Yorkshire, WF12 0LU

| Client:               | Client:             |          |      |  |  |
|-----------------------|---------------------|----------|------|--|--|
| Mr                    | & Mrs Be            | ntley    |      |  |  |
|                       |                     | -        |      |  |  |
| Project: Th           | e Wilson /          | Arms, Be | acon |  |  |
| W                     | ay, Sneato          | on, YO22 | 5HS  |  |  |
|                       |                     |          |      |  |  |
| Drawing:              |                     |          |      |  |  |
| Proposed Elevations 2 |                     |          |      |  |  |
|                       |                     |          |      |  |  |
| Date:                 |                     | Scale:   |      |  |  |
|                       | 0004                |          |      |  |  |
| Ja                    | Jan 2021 1:100 @ A3 |          |      |  |  |
| Drawing No: Rev:      |                     |          |      |  |  |
| 2059/112              |                     |          | С    |  |  |
| -                     |                     |          |      |  |  |