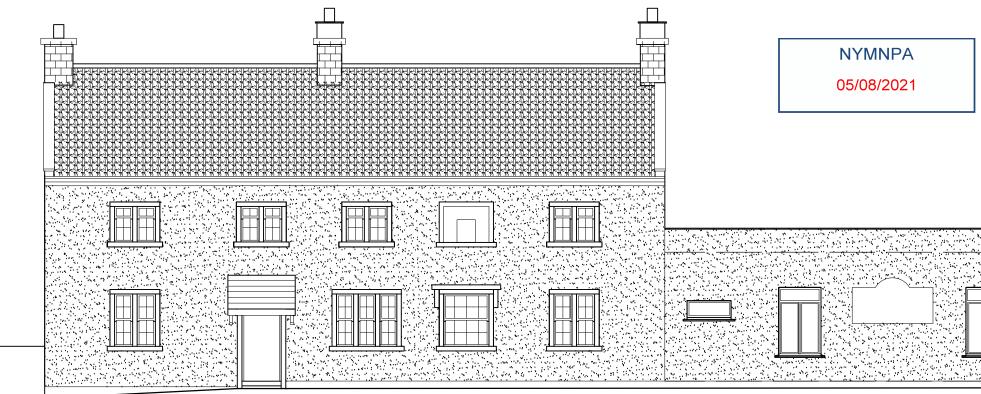

## **Front Elevation**

**Rear Elevation** 

| С    |             | Plans Updated in line with<br>Conservation Officer's comments |
|------|-------------|---------------------------------------------------------------|
| В    | 07 06 21 21 | Plans Updated                                                 |
| A    | 21 05 21    | Plans Updated                                                 |
| Rev: | Date:       | Notes:                                                        |

| Client:                           | <sup>ent:</sup> Mr & Mrs Bentley                                      |  |   |  |
|-----------------------------------|-----------------------------------------------------------------------|--|---|--|
| Project                           | <sup>Project:</sup> The Wilson Arms, Beacon<br>Way, Sneaton, YO22 5HS |  |   |  |
| Drawing:<br>Proposed Elevations 1 |                                                                       |  |   |  |
| Date:                             | Jan 2021 Scale:<br>1:100 @ A3                                         |  |   |  |
| Drawing No: Rev:                  |                                                                       |  |   |  |
|                                   | 2059/111                                                              |  | С |  |

NOTES DO NOT SCALE FROM THIS DRAWING. It is the Contractor's responsibility to check all governing dimensions and verify all dimensions on site before commencing any work or making any shop drawings. This drawing is to be read in conjunction with schedules of work, specifications, bills of quantities and other relevant information. Any discrepancies are to be reported to the Project Architect. Work and materials are to be in accordance with the Building Regulations and to comply with the relevant British Standards. This drawing is copyright of Mark Brotherton Ltd and should not be reproduced in whole or part without their written permission.