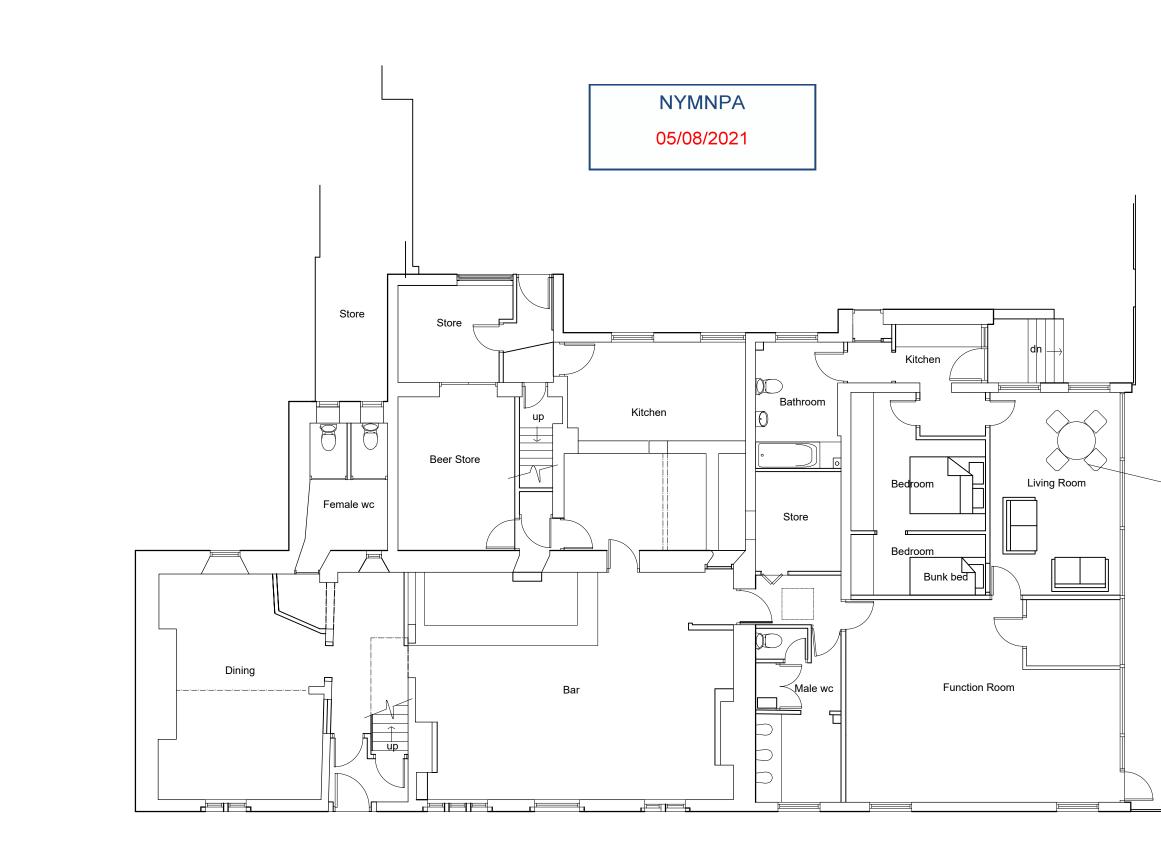

OWNERS LIVING ACCOMMODATION

ARCHITECTURE & DESIGN

Fox Cottage, Whitley Road, Whitley West Yorkshire, WF12 0LU

| Client: | Client:               |          |      |  |  |
|---------|-----------------------|----------|------|--|--|
|         | Mr & Mrs Be           | ntley    |      |  |  |
| _       |                       |          |      |  |  |
| Project | The Wilson A          | Arms, Be | acon |  |  |
|         | Way, Sneato           | on, YO22 | 5HS  |  |  |
|         |                       |          |      |  |  |
| Drawin  | Drawing:              |          |      |  |  |
|         | Existing Ground Floor |          |      |  |  |
|         | Layout                |          |      |  |  |
|         |                       |          |      |  |  |
| Date:   |                       | Scale:   |      |  |  |
|         | Jan 2021 1:100 @ A3   |          |      |  |  |
|         |                       |          |      |  |  |
| Drawin  | g No:                 |          | Rev: |  |  |
|         | 2059/103              |          |      |  |  |
| 1       |                       |          |      |  |  |