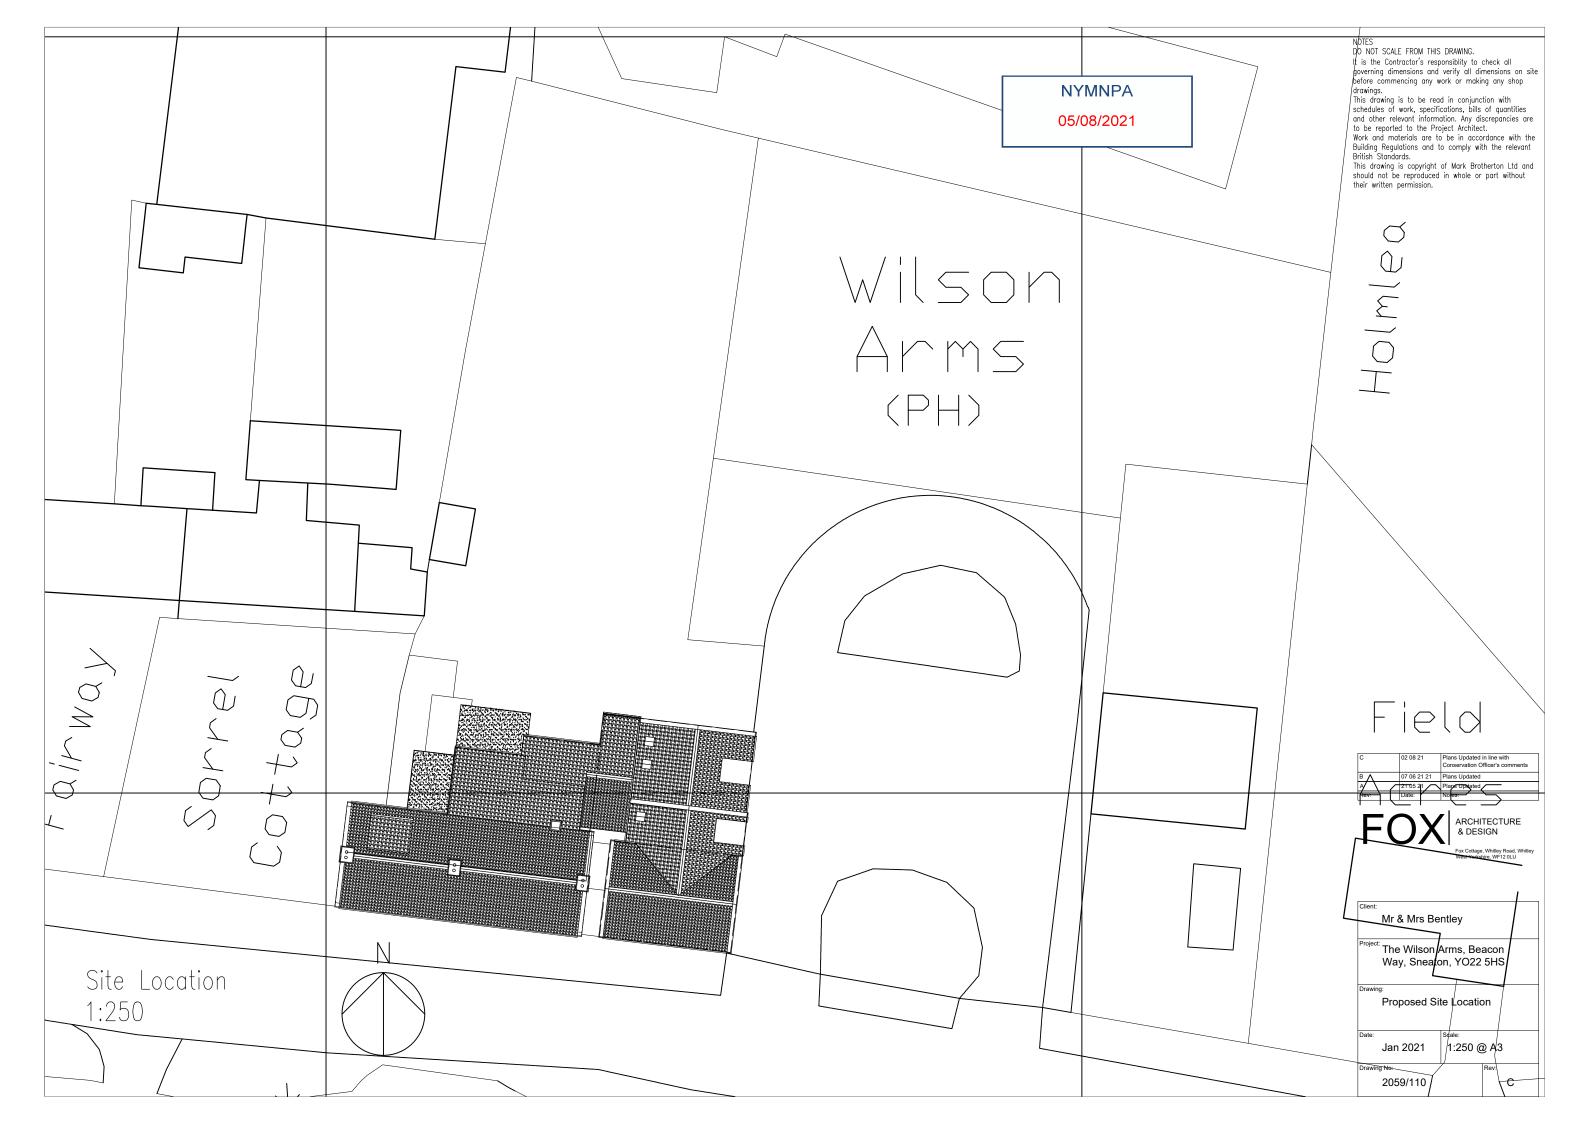

OWNERS LIVING ACCOMMODATION

| В    | 02 08 21 | Plans Updated in line with<br>Conservation Officer's comments |
|------|----------|---------------------------------------------------------------|
| A    | 21 05 21 | Plans Updated                                                 |
| Rev: | Date:    | Notes:                                                        |

ARCHITECTURE & DESIGN

Fox Cottage, Whitley Road, Whitley West Yorkshire, WF12 0LU

| Client:          |                     |          |      |
|------------------|---------------------|----------|------|
| onone.           | Mr & Mrs Bentley    |          |      |
| Dealerst         |                     |          |      |
| Project          | The Wilson A        | Arms, Be | acon |
|                  | Way, Sneato         | on, YO22 | 5HS  |
|                  |                     |          |      |
| Drawin           | g:                  |          |      |
| Proposed Ground  |                     |          |      |
|                  | Floor Layout        |          |      |
| Date:            |                     | Scale:   |      |
| Date.            |                     |          |      |
|                  | Jan 2021 1:100 @ A3 |          | y A3 |
| Drawing No: Rev: |                     |          | Rev: |
| 2059/113         |                     |          | в    |
| 2008/110 0       |                     |          |      |