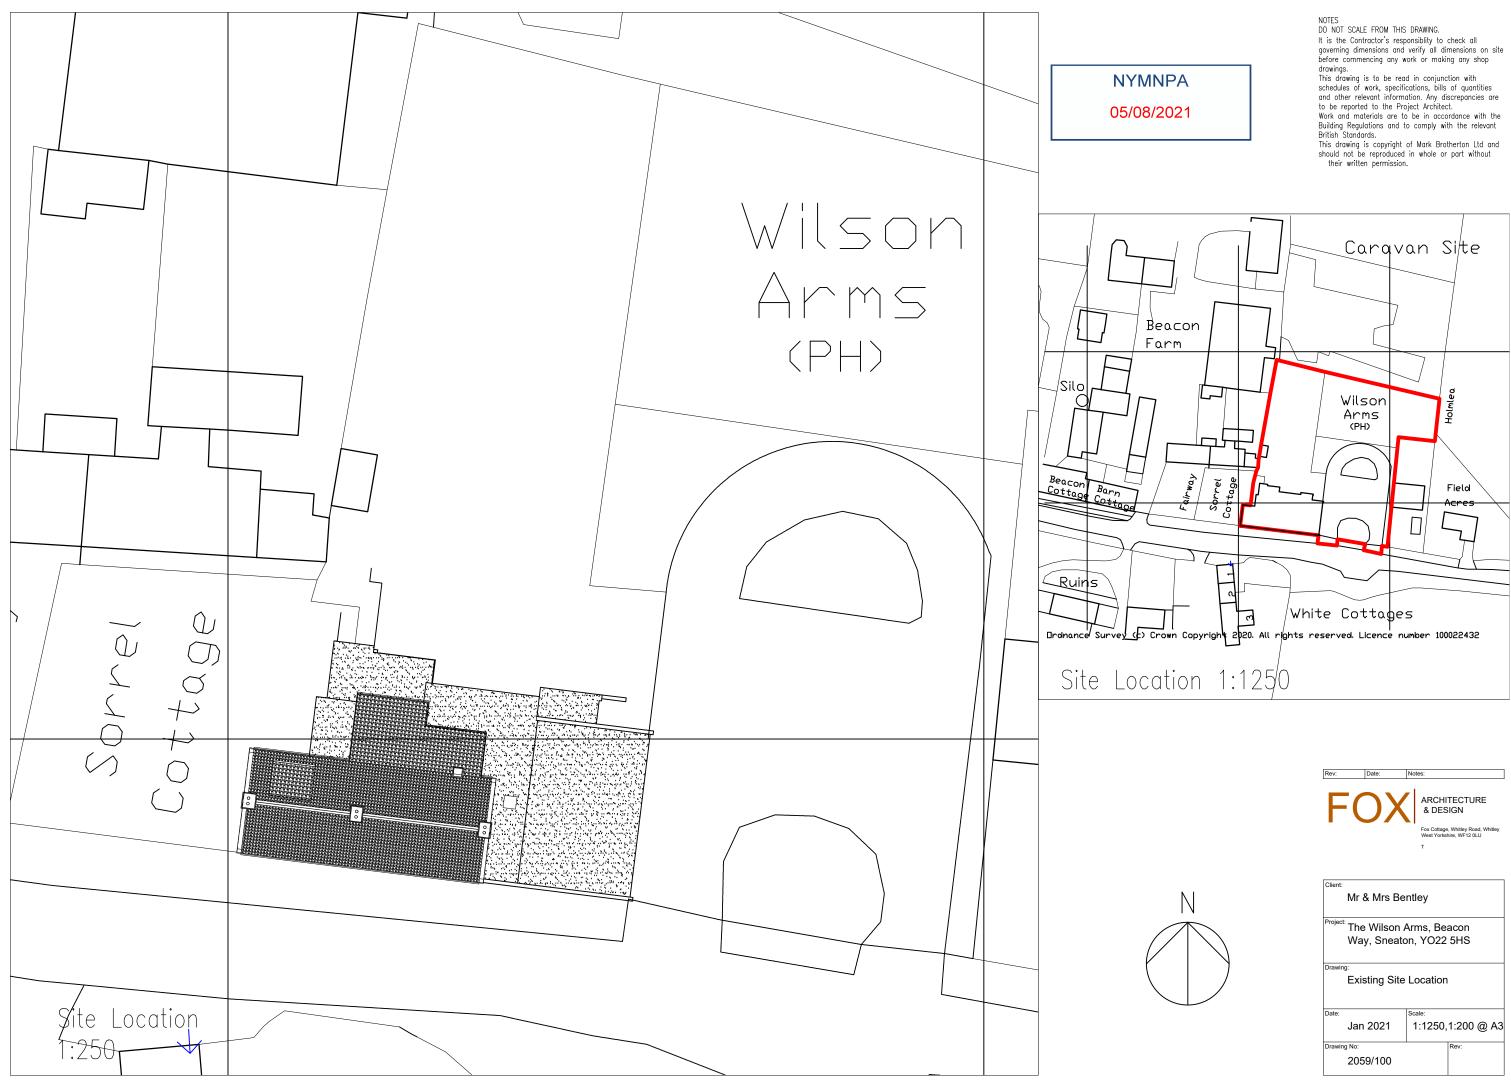

| FUX                    | & DESIGN                                                       |
|------------------------|----------------------------------------------------------------|
|                        | Fox Cottage, Whitley Road, Whitley<br>West Yorkshire, WF12 0LU |
|                        | т                                                              |
|                        |                                                                |
| Client:                |                                                                |
| Mr & Mrs Bent          | ley                                                            |
| Project: The Wilson Ar | ms, Beacon                                                     |
| Way, Sneaton           |                                                                |
| Drawing:               |                                                                |
| Existing Site L        | ocation                                                        |

| Date:  |          | Scale:  |            |
|--------|----------|---------|------------|
|        | Jan 2021 | 1:1250, | 1:200 @ A3 |
| Drawin | ng No:   |         | Rev:       |
|        | 2059/100 |         |            |