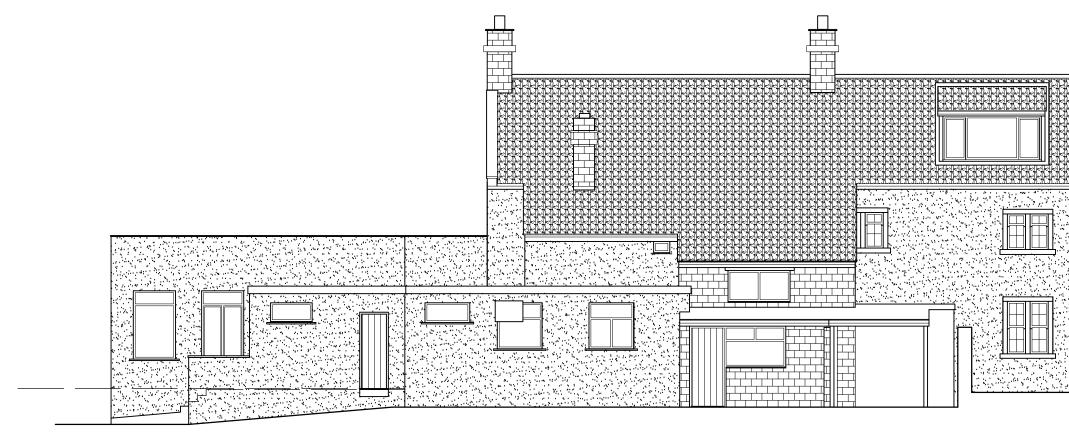

## NYMNPA 05/08/2021

| С  |     |             | Plans Updated in line with<br>Conservation Officer's comments |
|----|-----|-------------|---------------------------------------------------------------|
| В  |     | 07 06 21 21 | Plans Updated                                                 |
| А  |     | 21 05 21    | Plans Updated                                                 |
| Re | ev: | Date:       | Notes:                                                        |

ARCHITECTURE & DESIGN

Fox Cottage, Whitley Road, Whitley West Yorkshire, WF12 0LU

| Client:                          |          |        |            |  |
|----------------------------------|----------|--------|------------|--|
| Mr & Mrs Bentley                 |          |        |            |  |
|                                  |          |        |            |  |
| Project: The Wilson Arms, Beacon |          |        |            |  |
| Way, Sneaton, YO22 5HS           |          |        |            |  |
|                                  |          |        |            |  |
| Drawing:                         |          |        |            |  |
| Proposed Elevations 2            |          |        |            |  |
|                                  |          |        |            |  |
| Date:                            |          | Scale: |            |  |
|                                  |          |        |            |  |
| Ja                               | Jan 2021 |        | 1:100 @ A3 |  |
| Drawing No:                      |          | 1      | Rev:       |  |
| 2059/112                         |          | С      |            |  |
| -                                |          |        | -          |  |