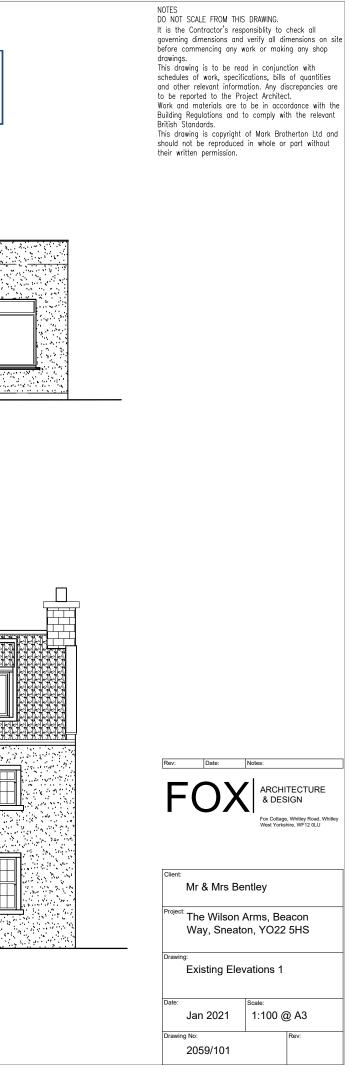

FOX

ARCHITECTURE & DESIGN

Fox Cottage, Whitley Road, Whitley West Yorkshire, WF12 0LU

| Client:               |              |          |      |
|-----------------------|--------------|----------|------|
|                       | Mr & Mrs Be  | ntley    |      |
|                       |              |          |      |
| Project               | The Wilson / | Arms, Be | acon |
|                       | Way, Sneato  | on, YO22 | 5HS  |
|                       |              |          |      |
| Drawin                | g:           |          |      |
| Existing Elevations 2 |              |          |      |
|                       |              |          |      |
| Date:                 |              | Scale:   |      |
|                       | Jan 2021     | 1:100 @  | ) A3 |
|                       |              |          | -    |
| Drawing No:           |              |          | Rev: |
|                       | 2059/102     |          |      |
|                       |              |          |      |