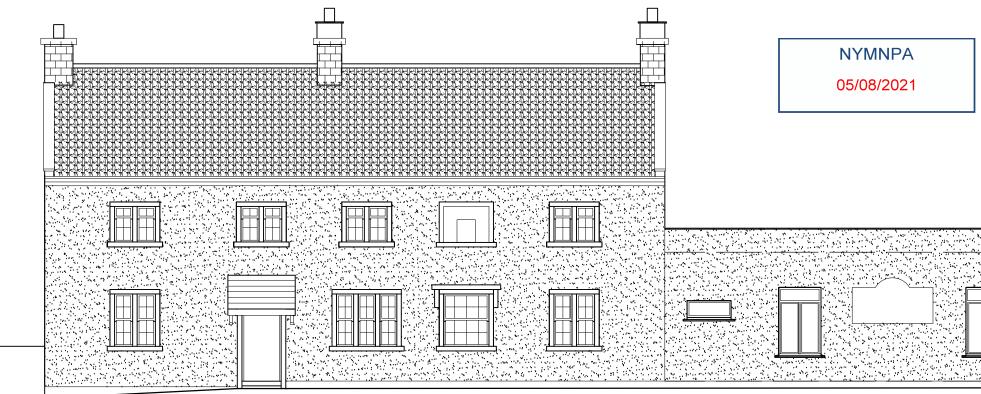

## **Front Elevation**

**Rear Elevation** 

| С    |             | Plans Updated in line with<br>Conservation Officer's comments |
|------|-------------|---------------------------------------------------------------|
| В    | 07 06 21 21 | Plans Updated                                                 |
| A    | 21 05 21    | Plans Updated                                                 |
| Rev: | Date:       | Notes:                                                        |

| Client:                                                               | Mr & Mrs Bentley |                      |      |
|-----------------------------------------------------------------------|------------------|----------------------|------|
| <sup>Project:</sup> The Wilson Arms, Beacon<br>Way, Sneaton, YO22 5HS |                  |                      |      |
| Drawing:<br>Proposed Elevations 1                                     |                  |                      |      |
| Date:                                                                 | Jan 2021         | Scale:<br>1:100 @ A3 |      |
| Drawin                                                                | g No:            |                      | Rev: |
|                                                                       | 2059/111         |                      | С    |