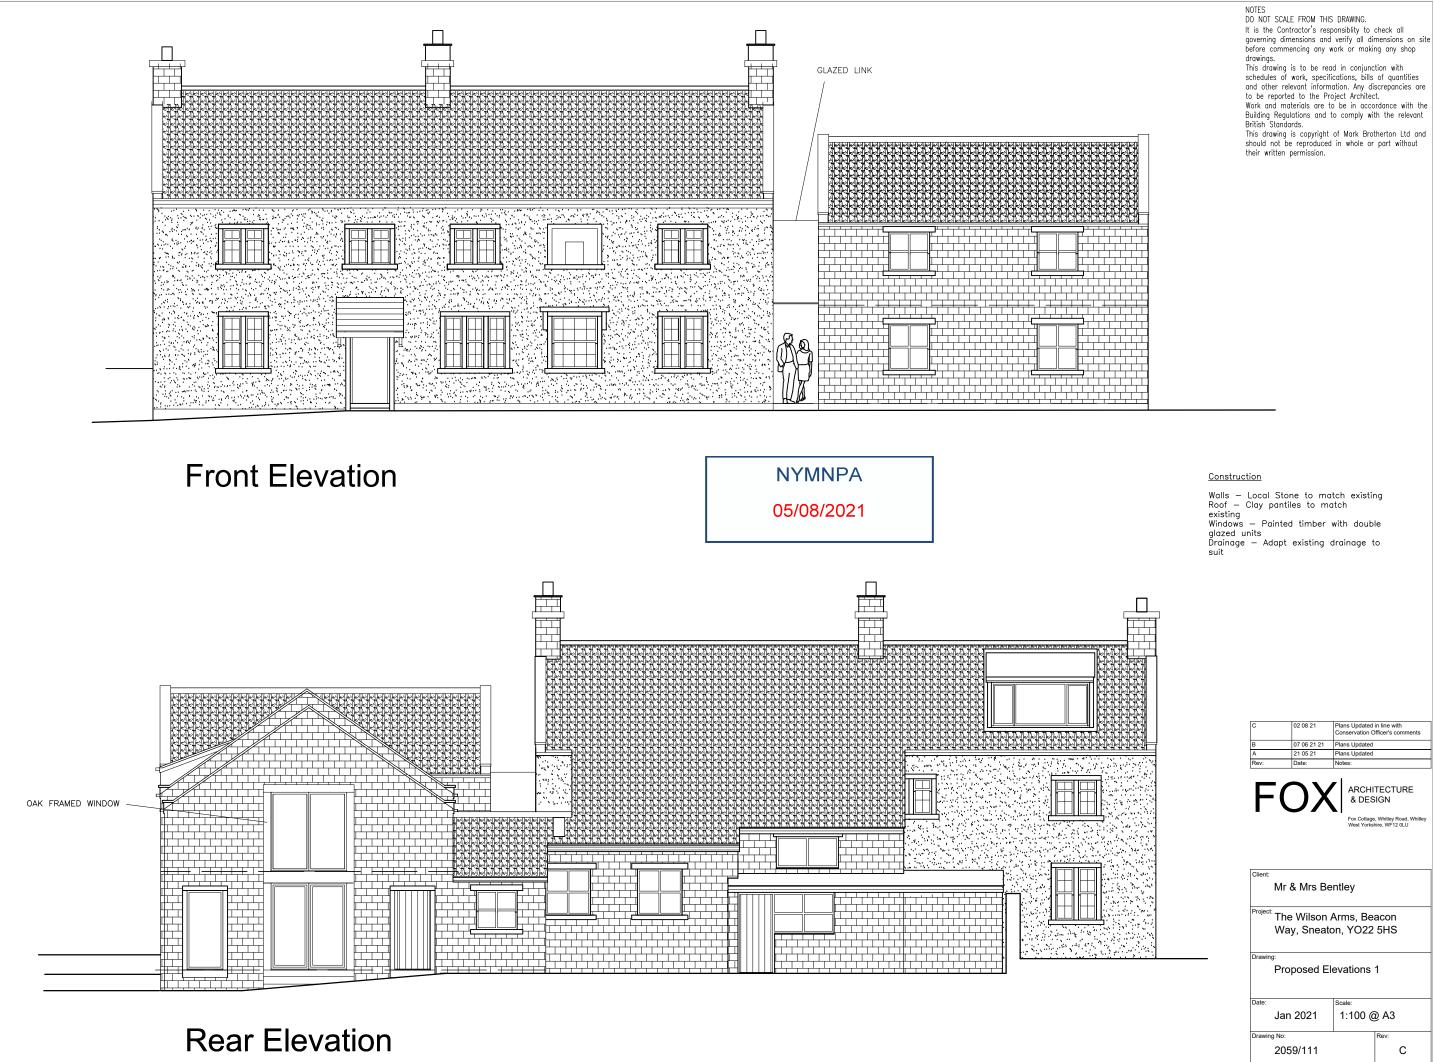

## **Front Elevation**

**Rear Elevation** 

| С    |             | Plans Updated in line with<br>Conservation Officer's comments |
|------|-------------|---------------------------------------------------------------|
| В    | 07 06 21 21 | Plans Updated                                                 |
| A    | 21 05 21    | Plans Updated                                                 |
| Rev: | Date:       | Notes:                                                        |

| Client:                                                               | Mr & Mrs Bentley |                      |      |
|-----------------------------------------------------------------------|------------------|----------------------|------|
| <sup>Project:</sup> The Wilson Arms, Beacon<br>Way, Sneaton, YO22 5HS |                  |                      |      |
| Drawing:<br>Proposed Elevations 1                                     |                  |                      |      |
| Date:                                                                 | Jan 2021         | Scale:<br>1:100 @ A3 |      |
| Drawin                                                                | g No:            |                      | Rev: |
|                                                                       | 2059/111         |                      | С    |

## **Car Park Elevation**

<u>Construction</u>

Walls - Local Stone to match existing Roof - Clay pantiles to match existing Windows - Painted timber with double glazed units Drainage - Adapt existing drainage to suit