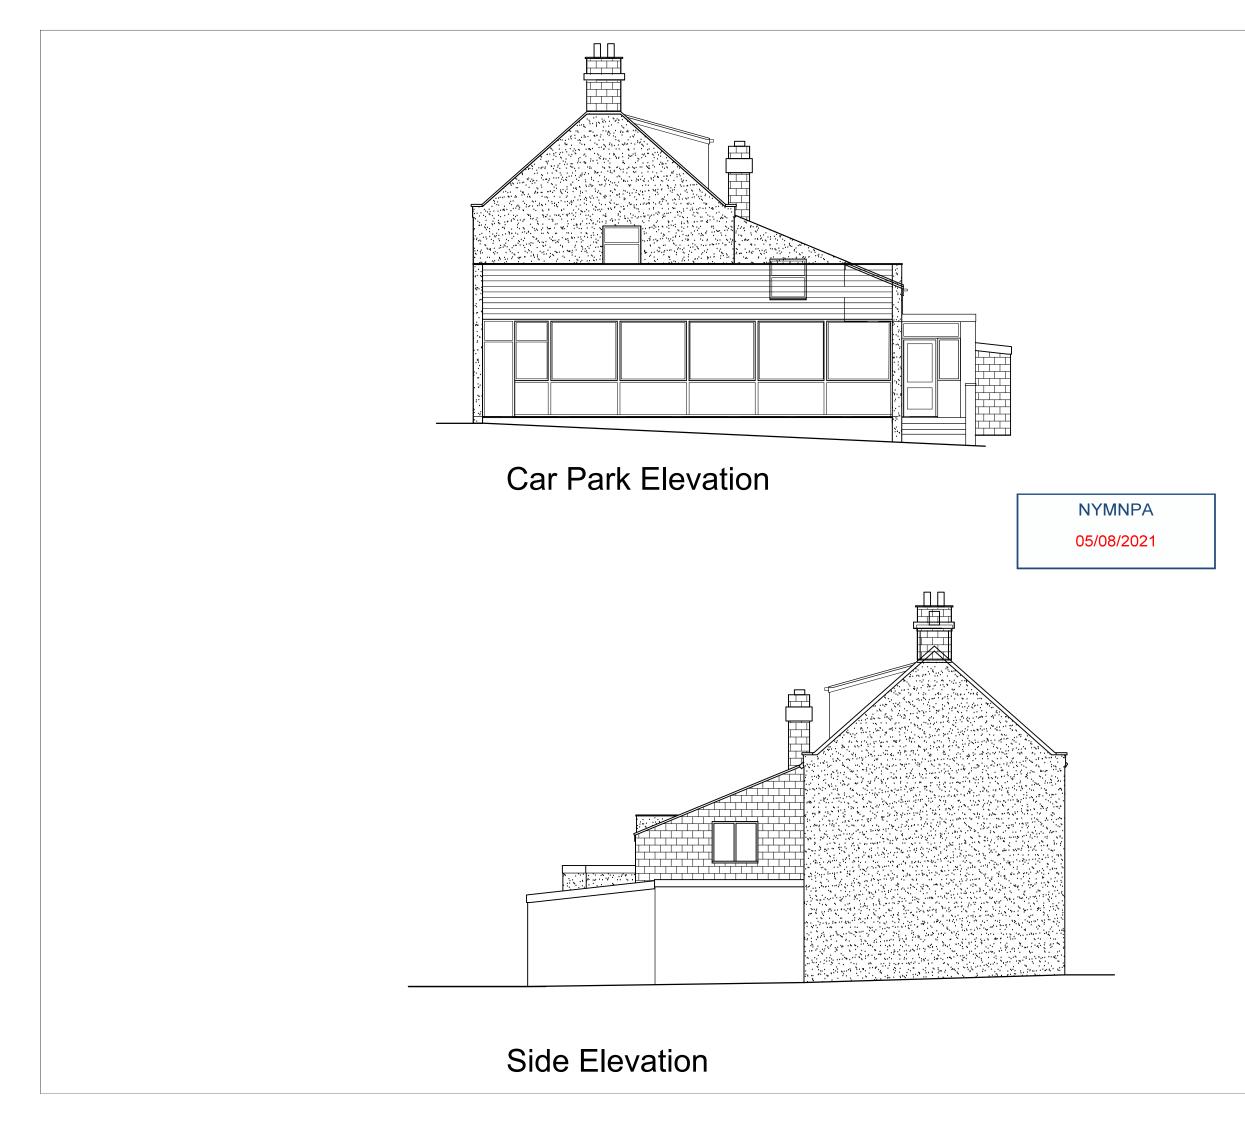

## **Car Park Elevation**

<u>Construction</u>

Walls - Local Stone to match existing Roof - Clay pantiles to match existing Windows - Painted timber with double glazed units Drainage - Adapt existing drainage to suit

## Side Elevation

NOTES DO NOT SCALE FROM THIS DRAWING. It is the Contractor's responsibility to check all governing dimensions and verify all dimensions on site before commencing any work or making any shop drawings. This drawing is to be read in conjunction with schedules of work, specifications, bills of quantities and other relevant information. Any discrepancies are to be reported to the Project Architect. Work and materials are to be in accordance with the Building Regulations and to comply with the relevant British Standards. This drawing is copyright of Mark Brotherton Ltd and should not be reproduced in whole or part without their written permission.

## NYMNPA 05/08/2021

| С  |     |             | Plans Updated in line with<br>Conservation Officer's comments |
|----|-----|-------------|---------------------------------------------------------------|
| В  |     | 07 06 21 21 | Plans Updated                                                 |
| А  |     | 21 05 21    | Plans Updated                                                 |
| Re | ev: | Date:       | Notes:                                                        |

ARCHITECTURE & DESIGN

Fox Cottage, Whitley Road, Whitley West Yorkshire, WF12 0LU

| Client:                          |          |        |            |  |
|----------------------------------|----------|--------|------------|--|
| Mr & Mrs Bentley                 |          |        |            |  |
|                                  |          |        |            |  |
| Project: The Wilson Arms, Beacon |          |        |            |  |
| Way, Sneaton, YO22 5HS           |          |        |            |  |
|                                  |          |        |            |  |
| Drawing:                         |          |        |            |  |
| Proposed Elevations 2            |          |        |            |  |
|                                  |          |        |            |  |
| Date:                            |          | Scale: |            |  |
|                                  |          |        |            |  |
| Ja                               | Jan 2021 |        | 1:100 @ A3 |  |
| Drawing No:                      |          | 1      | Rev:       |  |
| 2059/112                         |          | С      |            |  |
| -                                |          |        | -          |  |