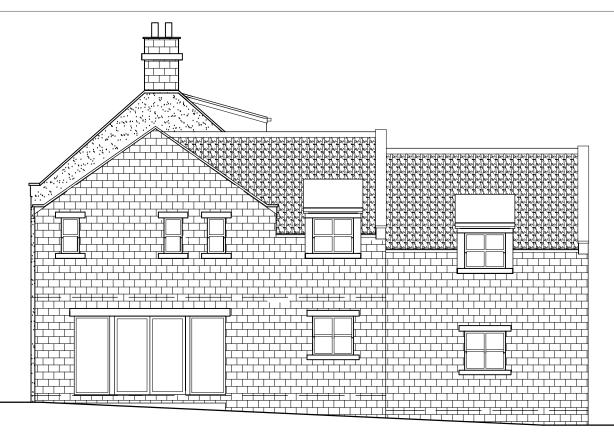

ARCHITECTURE & DESIGN

Fox Cottage, Whitley Road, Whitley West Yorkshire, WF12 0LU

| Client:                          |          |        |            |  |
|----------------------------------|----------|--------|------------|--|
| Mr & Mrs Bentley                 |          |        |            |  |
|                                  |          |        |            |  |
| Project: The Wilson Arms, Beacon |          |        |            |  |
| Way, Sneaton, YO22 5HS           |          |        |            |  |
|                                  |          |        |            |  |
| Drawing:                         |          |        |            |  |
| Proposed Elevations 2            |          |        |            |  |
|                                  |          |        |            |  |
| Date:                            |          | Scale: |            |  |
|                                  |          |        |            |  |
| Ja                               | Jan 2021 |        | 1:100 @ A3 |  |
| Drawing No:                      |          | 1      | Rev:       |  |
| 2059/112                         |          | С      |            |  |
| -                                |          |        | -          |  |