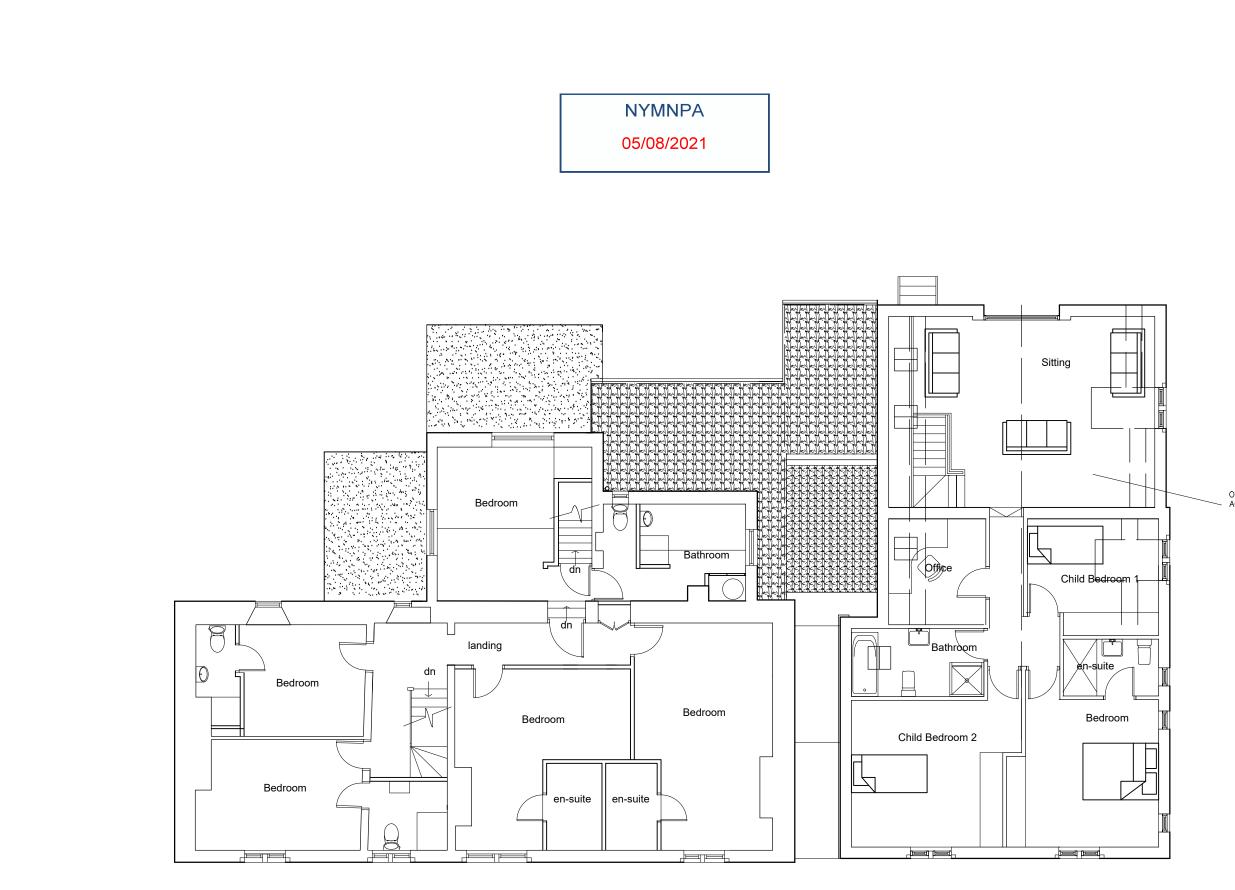

OWNERS LIVING ACCOMMODATION

| С    | 02 08 21    | Plans Updated in line with<br>Conservation Officer's comments |
|------|-------------|---------------------------------------------------------------|
| В    | 07 06 21 21 | Plans Updated                                                 |
| A    | 21 05 21    | Plans Updated                                                 |
| Rev: | Date:       | Notes:                                                        |

ARCHITECTURE & DESIGN

> Fox Cottage, Whitley Road, Whitley West Yorkshire, WF12 0LU

| or: 1                                                                 |        |       |
|-----------------------------------------------------------------------|--------|-------|
| Client:<br>Mr & Mrs Bentley                                           |        |       |
| <sup>Project:</sup> The Wilson Arms, Beacon<br>Way, Sneaton, YO22 5HS |        |       |
| Drawing:                                                              |        |       |
| Proposed First Floor<br>Layout                                        |        |       |
| Date:                                                                 | Scale: |       |
| Jan 2021 1:100 @ A3                                                   |        | )) A3 |
| Drawing No:                                                           |        | Rev:  |
| 2059/114                                                              |        | С     |