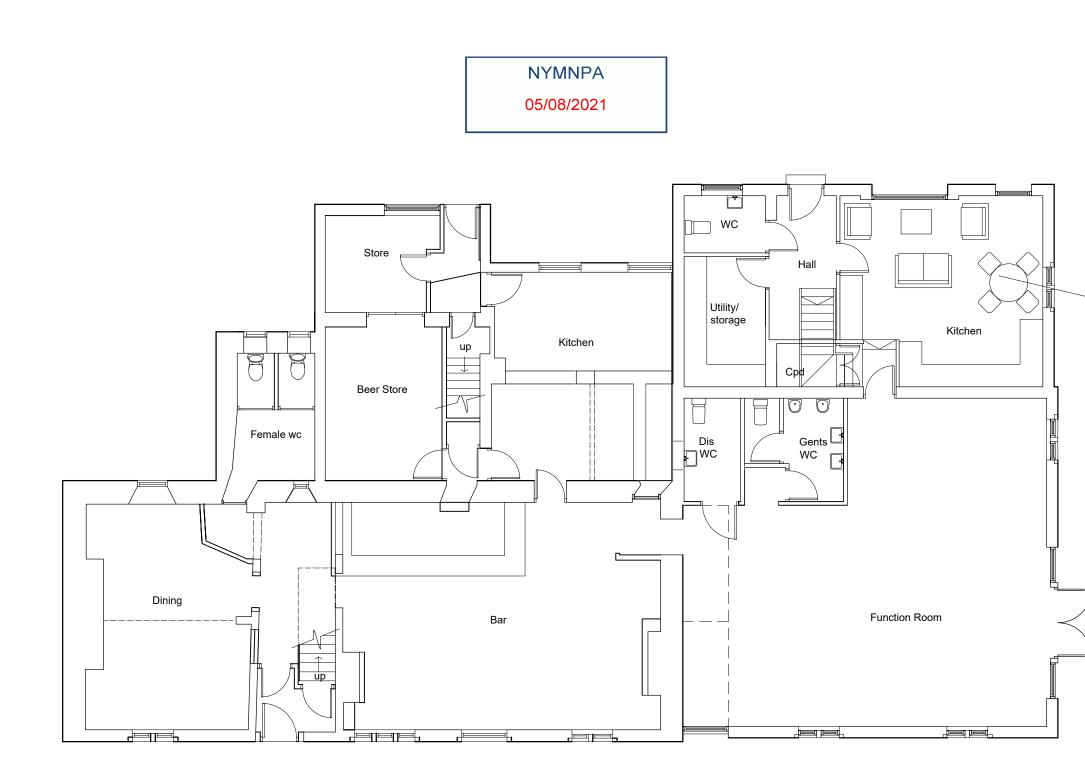

OWNERS LIVING ACCOMMODATION

| В    | 02 08 21 | Plans Updated in line with<br>Conservation Officer's comments |
|------|----------|---------------------------------------------------------------|
| A    | 21 05 21 | Plans Updated                                                 |
| Rev: | Date:    | Notes:                                                        |

ARCHITECTURE & DESIGN

Fox Cottage, Whitley Road, Whitley West Yorkshire, WF12 0LU

| Client:          |                     |          |      |
|------------------|---------------------|----------|------|
| onone.           | Mr & Mrs Bentley    |          |      |
| Dealerst         |                     |          |      |
| Project          | The Wilson A        | Arms, Be | acon |
|                  | Way, Sneato         | on, YO22 | 5HS  |
|                  |                     |          |      |
| Drawin           | g:                  |          |      |
| Proposed Ground  |                     |          |      |
|                  | Floor Layout        |          |      |
| Date:            |                     | Scale:   |      |
| Date.            |                     |          |      |
|                  | Jan 2021 1:100 @ A3 |          | y A3 |
| Drawing No: Rev: |                     |          | Rev: |
| 2059/113         |                     |          | в    |
| 2008/110 0       |                     |          |      |