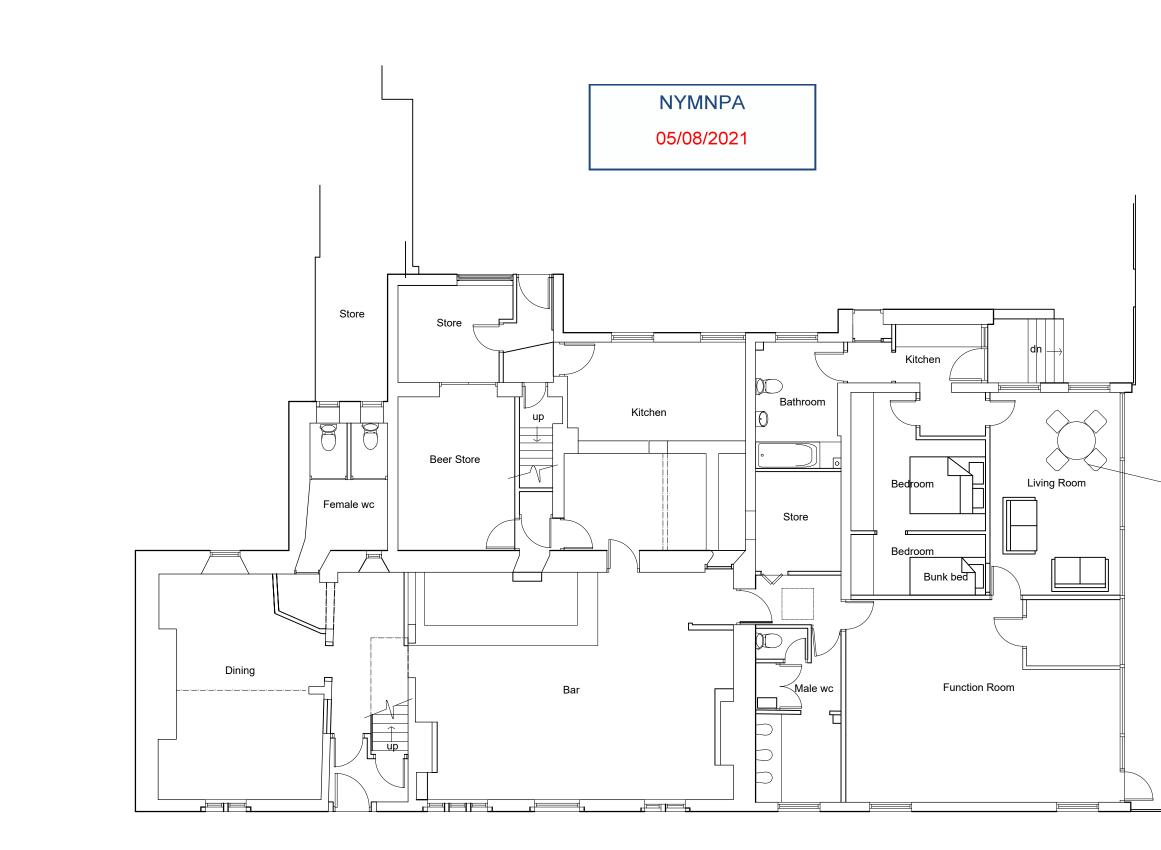

Ground Floor

NOTES DO NOT SCALE FROM THIS DRAWING. It is the Contractor's responsibility to check all governing dimensions and verify all dimensions on site before commencing any work or making any shop drawings. This drawing is to be read in conjunction with schedules of work, specifications, bills of quantities and other relevant information. Any discrepancies are to be reported to the Project Architect. Work and materials are to be in accordance with the Building Regulations and to comply with the relevant British Standards. This drawing is copyright of Mark Brotherton Ltd and should not be reproduced in whole or part without their written permission.

OWNERS LIVING ACCOMMODATION

ARCHITECTURE & DESIGN

Fox Cottage, Whitley Road, Whitley West Yorkshire, WF12 0LU

| Client:     |                       |          |      |
|-------------|-----------------------|----------|------|
|             | Mr & Mrs Be           | ntley    |      |
| _           |                       |          |      |
| Project     | The Wilson A          | Arms, Be | acon |
|             | Way, Sneato           | on, YO22 | 5HS  |
|             |                       |          |      |
| Drawin      | Drawing:              |          |      |
|             | Existing Ground Floor |          |      |
|             | Layout                |          |      |
|             |                       |          |      |
| Date:       |                       | Scale:   |      |
|             | Jan 2021              | 1:100 @  | D A3 |
|             |                       |          |      |
| Drawing No: |                       |          | Rev: |
|             | 2059/103              |          |      |
| 1           |                       |          |      |