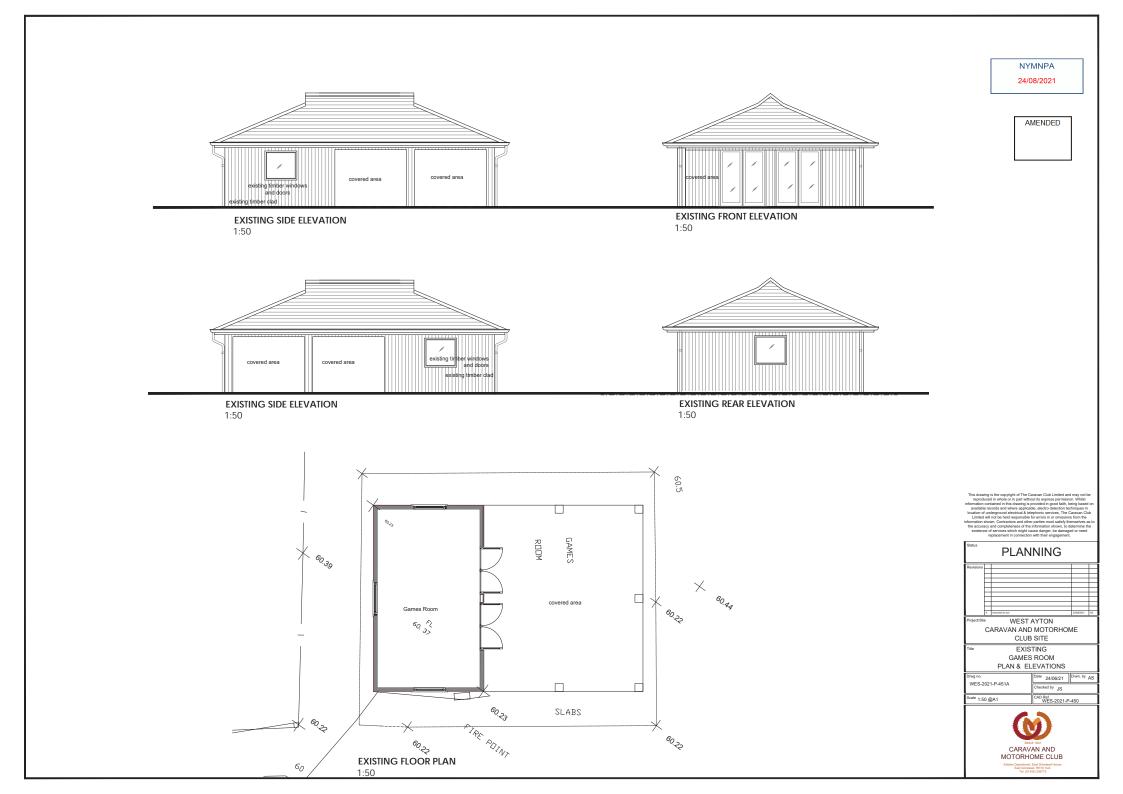

From: Awa Sarr

**Sent:** 24 August 2021 11:25

To: Jill Bastow Cc: Planning

Subject: Re: NYM/2021/0543/FL Scarborough West Ayton Club Site

**Attachments:** WES-2021-P-452A - Proposed Games Room.pdf; WES-2021-P-451A - Existing

Games Room.pdf; WES-2021-P-442B - Proposed Tractor Store.pdf

## Good Morning Jill,

I mistakenly sent you the BRUKL documents, please disregard all four of them, I will send you something regarding Policy ENV8 of the NYM Local Plan.

We've amended the Tractor store and Games room slightly, please find the attached for your reference.