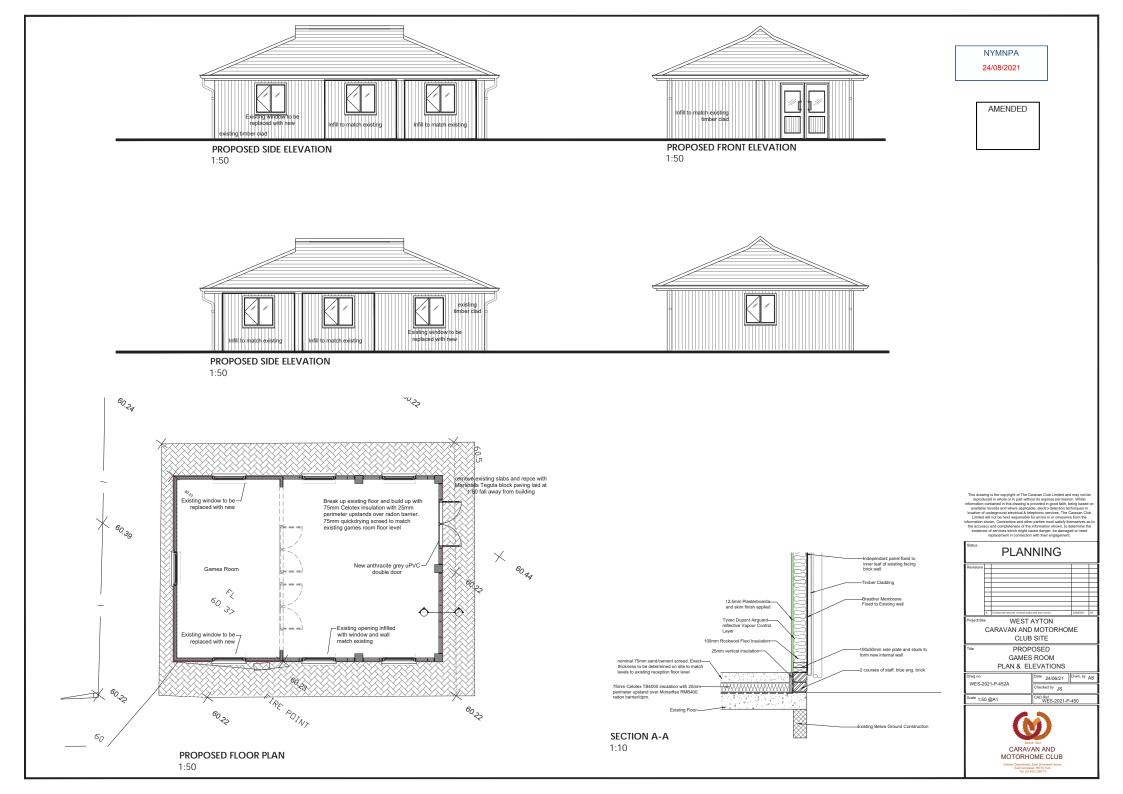

From: Awa Sarr

**Sent:** 24 August 2021 11:25

To: Jill Bastow Cc: Planning

Subject: Re: NYM/2021/0543/FL Scarborough West Ayton Club Site

**Attachments:** WES-2021-P-452A - Proposed Games Room.pdf; WES-2021-P-451A - Existing

Games Room.pdf; WES-2021-P-442B - Proposed Tractor Store.pdf

## Good Morning Jill,

I mistakenly sent you the BRUKL documents, please disregard all four of them, I will send you something regarding Policy ENV8 of the NYM Local Plan.

We've amended the Tractor store and Games room slightly, please find the attached for your reference.