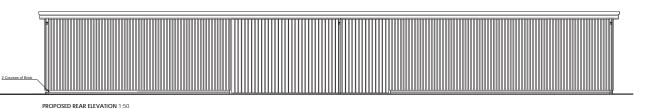

PROPOSED RIGHT SIDE ELEVATION 1:50

| 1100 0 | 100          | 200          | 20 40          | 500    | 800       | žn .   | 200      |
|--------|--------------|--------------|----------------|--------|-----------|--------|----------|
| 160    |              | 500          | 200            |        | 200       | _      | 600      |
| 16 0   |              | 100mm        | 20000          |        | 200000    |        | 400mm    |
| L      |              |              |                |        |           |        |          |
|        |              |              |                |        |           |        |          |
| Thin   | franing is t | he conveio   | ht of The Ca   | man Ch | h Limited | and ma | w not be |
|        |              |              |                |        |           |        |          |
| repro  |              | note or in p | art without it |        |           |        |          |