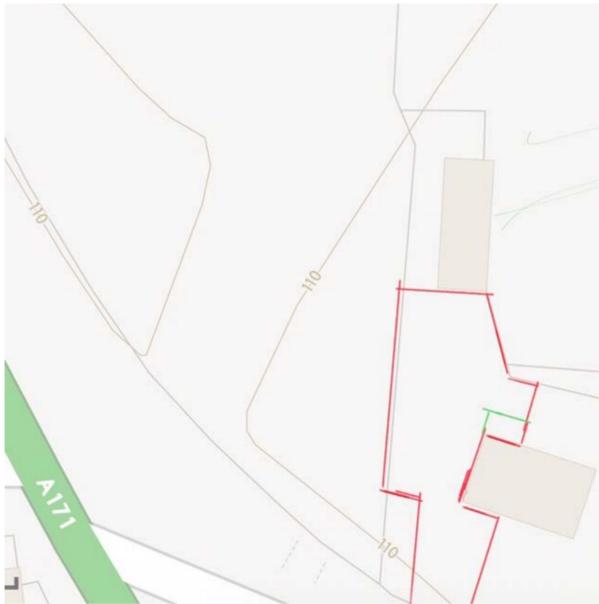

Hello please note block plan of driveway inc guest parking area in green showing proximity to house and stable block.

A very large turning and parking area.

I will be fitting new lights to the shepherds hut this weekend and will send details as soon as complete,