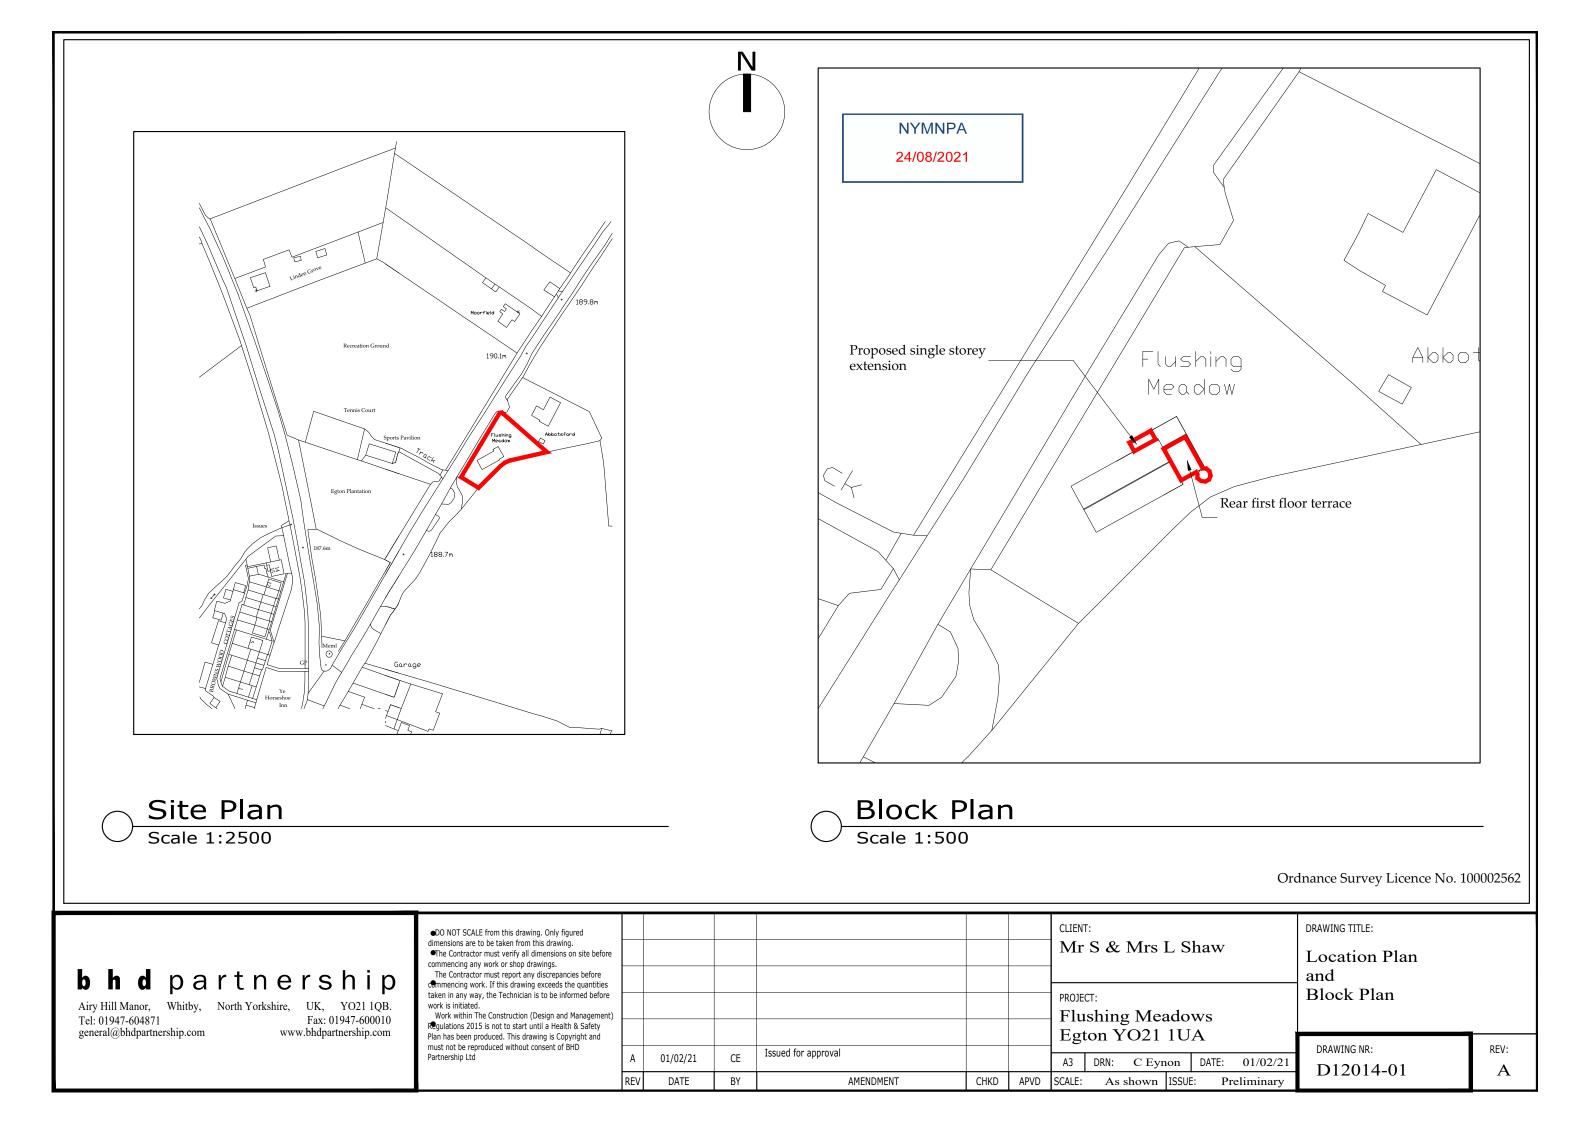

Ground Floor Plan Scale 1:50

|                         | Do not scale from this drawing. only figured dimensions are to be<br>taken from this drawing.<br>The contractor must verify all dimensions on site before<br>commencing any work or shop drawings.<br>The contractor must report any discrepancies before commencing<br>work. If this drawing exceeds the quantities taken in any way,<br>the technician is to be informed before work is initiated.<br>Work within the construction (design and management)<br>regulations 2015 is not to start until a health & safety plan has<br>been produced. This drawing is copyright and must not be<br>reproduced without consent of BHD Partnership Ltd.<br><u>CDM Regulations</u><br>Contractor must not start without 'Pre Construction Information'<br>from Principle Designer. If unsure contact BHD.<br>Contractor must agree the 'Principle Contractor' roll with the<br>client prior to commencement of the works.<br>Ensure if required under CDM2015 regulations that the project is<br>notified to the HSE. |
|-------------------------|------------------------------------------------------------------------------------------------------------------------------------------------------------------------------------------------------------------------------------------------------------------------------------------------------------------------------------------------------------------------------------------------------------------------------------------------------------------------------------------------------------------------------------------------------------------------------------------------------------------------------------------------------------------------------------------------------------------------------------------------------------------------------------------------------------------------------------------------------------------------------------------------------------------------------------------------------------------------------------------------------------------|
| Elevation               | Drawings for Planning and client consideration only.                                                                                                                                                                                                                                                                                                                                                                                                                                                                                                                                                                                                                                                                                                                                                                                                                                                                                                                                                             |
|                         | C       28/01/21       CE       Roof plan added         B       20/01/21       nid       Client details and rear elevation         A       06/01/21       CE       Issued for approval         REV       DATE       BY       AMENDMENT                                                                                                                                                                                                                                                                                                                                                                                                                                                                                                                                                                                                                                                                                                                                                                           |
| Terrace                 | Architecture + Engineering<br>Airy Hill Manor, Waterstead Lane,<br>Whitby, N. Yorks. YO21 1QB.<br>P: +441947 604871 F: +441947 600010<br>E: general@bhdpartnership.com<br>CLIENT:<br>Mr S & Mrs L Shaw<br>PROJECT:<br>Alterations to Flushing Meadows<br>Egton YO21 1UA<br>Drawing:<br>Existing and Proposed                                                                                                                                                                                                                                                                                                                                                                                                                                                                                                                                                                                                                                                                                                     |
| Roof Plan<br>Scale 1:50 | Drawing: Existing and Proposed   Plans and   Plans and   Elevations   DRAWING STATUS: Preliminary DRAWN: C Eynon C Eynon SCALE @ SIZE: 1:100&1:50 @ A1 D6/01/21 D12014-02 C                                                                                                                                                                                                                                                                                                                                                                                                                                                                                                                                                                                                                                                                                                                                                                                                                                      |