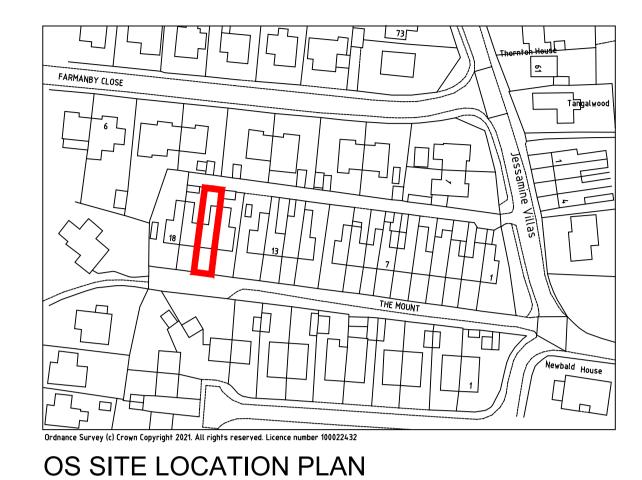

(Scale 1:1250)

NYMNPA

25/08/2021

AS EXISTING GROUND FLOOR PLAN (Scale 1:50)

AS PROPOSED GROUND FLOOR PLAN (Scale 1:50)

REV AMENDMENT DRAWN DATE

CONTRACTOR MUST VERIFY ALL DIMENSIONS ON SITE BEFORE COMMENCING ANY WORK OR MAKING ANY SHOP DRAWINGS

OS SITE LOCATION PLAN &
AS EXISTING & AS
PROPOSED GROUND FLOOR
PLANS

Scale AS STATED @ A1 Drawn R.W.

Drawing Number

17.08.2021

PD351-01

Checked