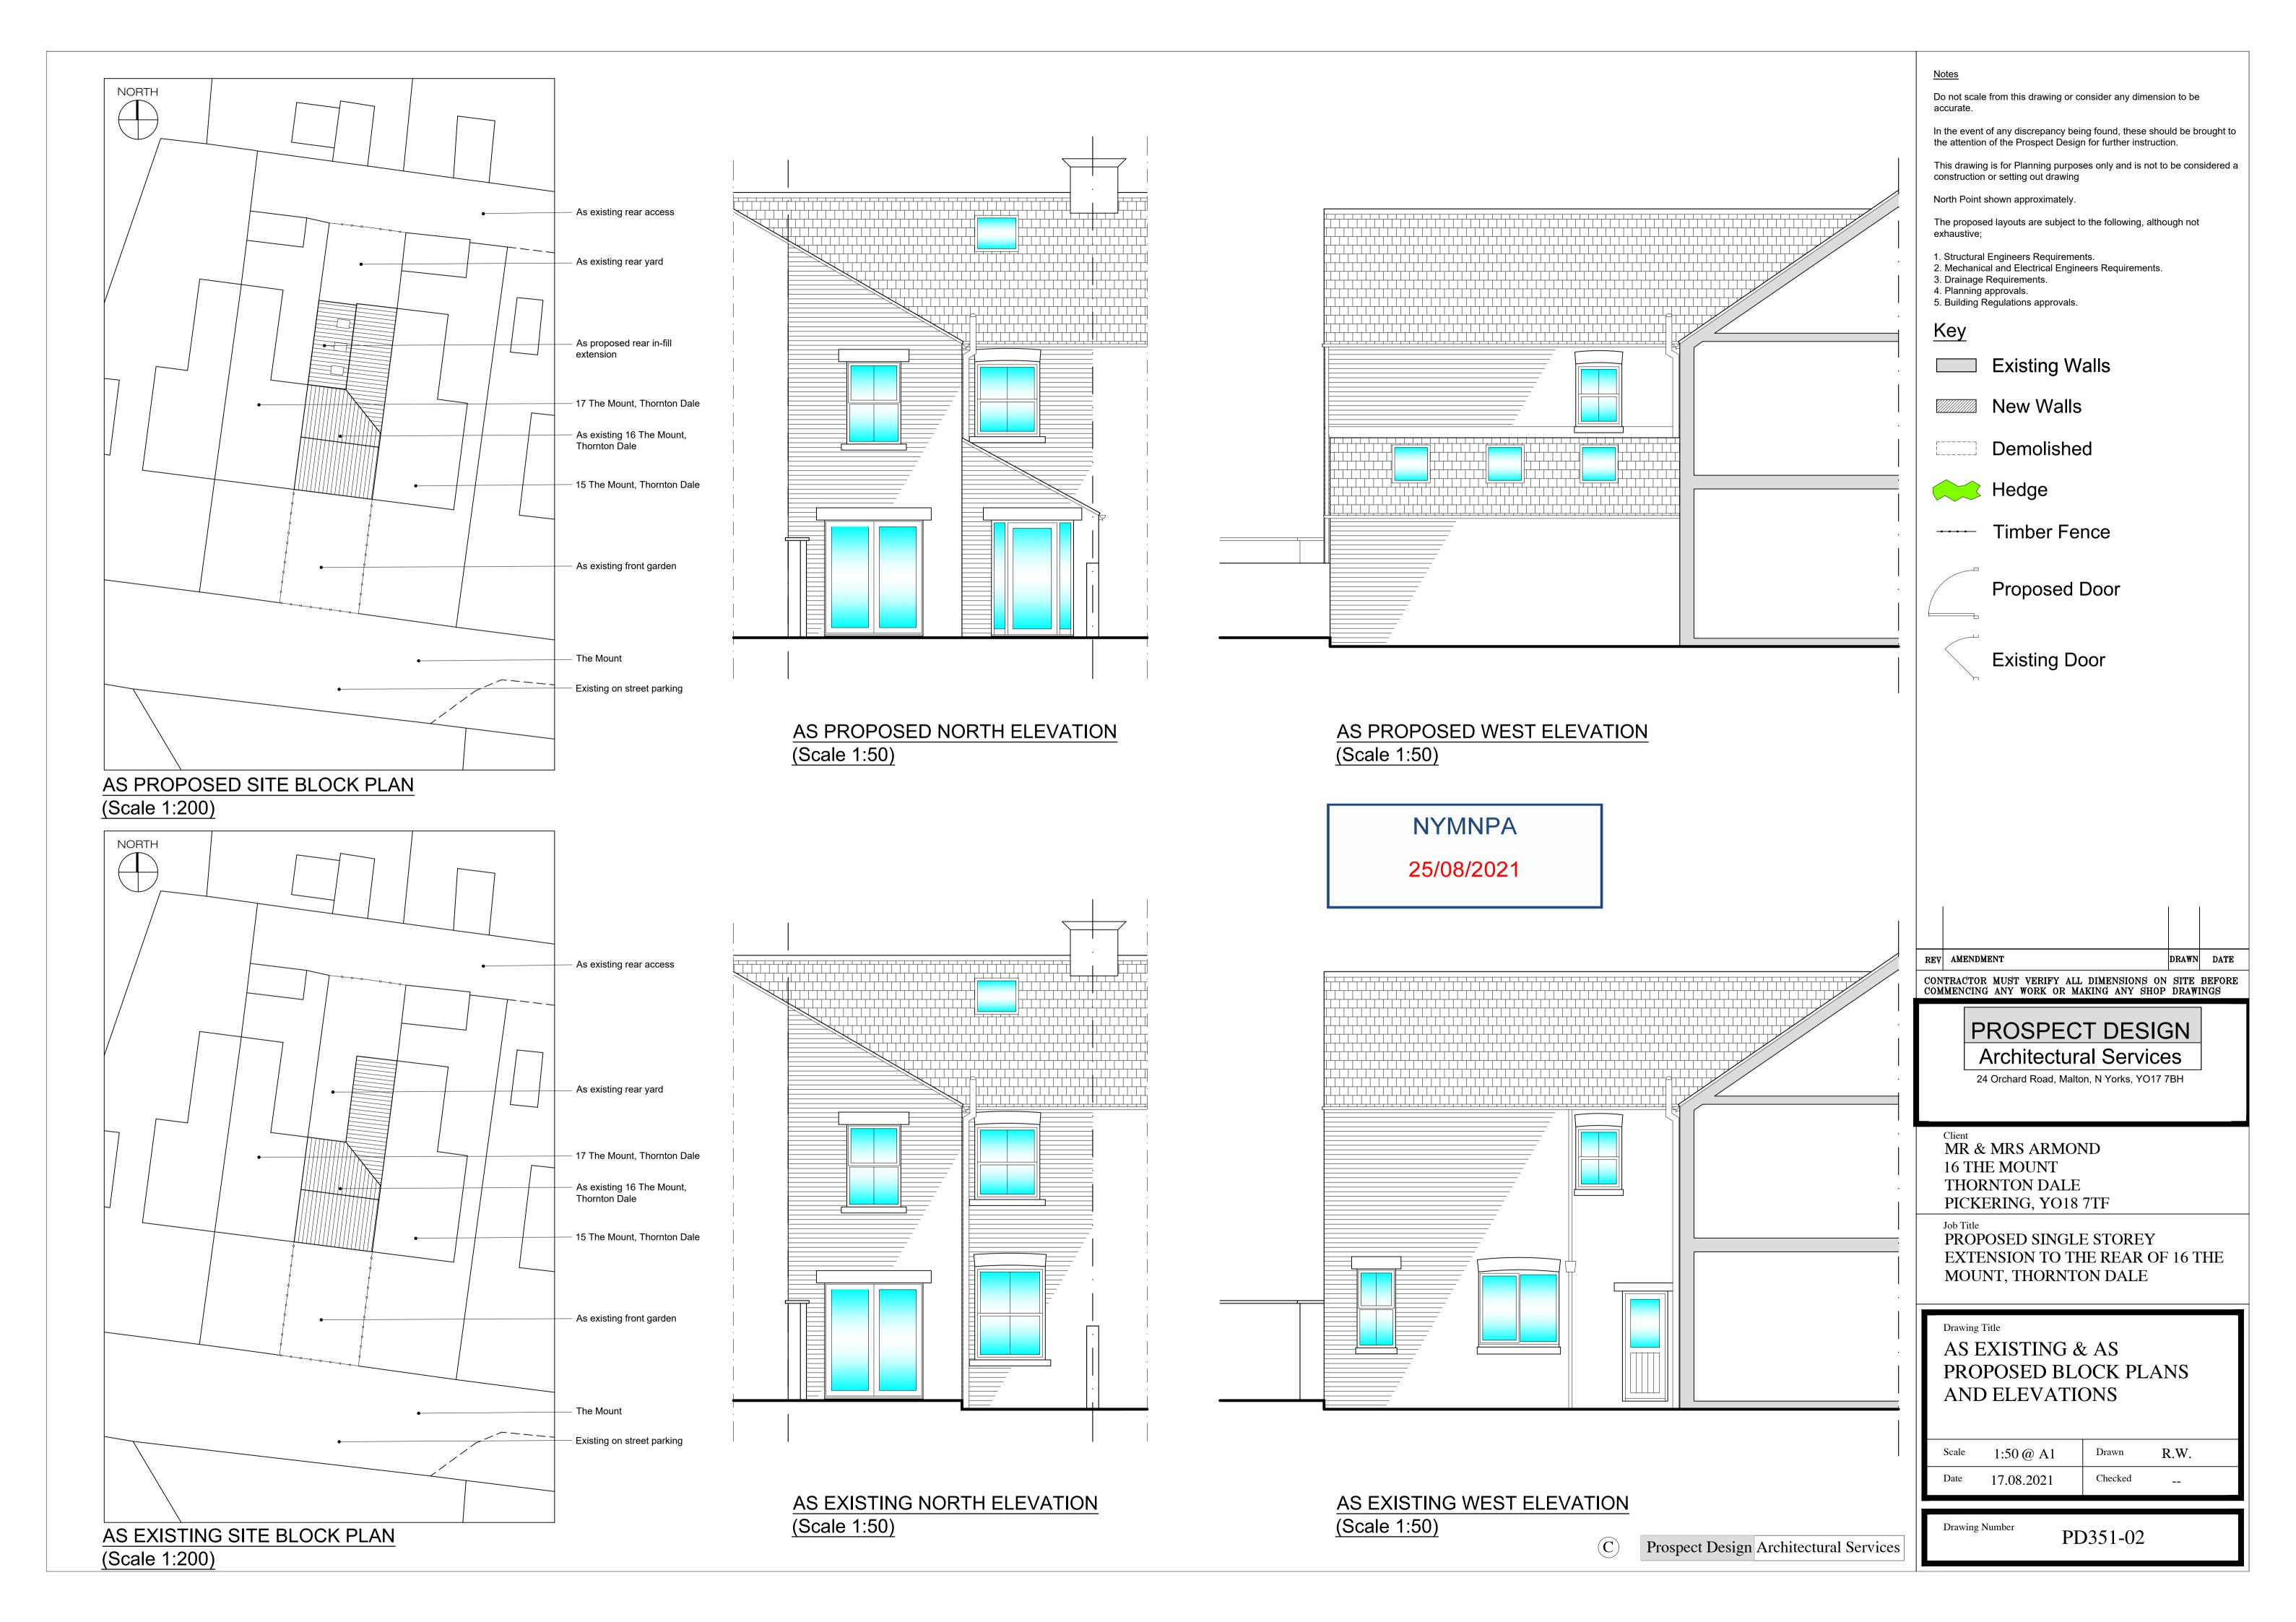

(Scale 1:1250)

NYMNPA

25/08/2021

AS EXISTING GROUND FLOOR PLAN (Scale 1:50)

AS PROPOSED GROUND FLOOR PLAN (Scale 1:50)

REV AMENDMENT DRAWN DATE

CONTRACTOR MUST VERIFY ALL DIMENSIONS ON SITE BEFORE COMMENCING ANY WORK OR MAKING ANY SHOP DRAWINGS

Proposed Door

**Existing Door** 

PROSPECT DESIGN
Architectural Services

24 Orchard Road, Malton, N Yorks, YO17 7BH

Client
MR & MRS ARMOND
16 THE MOUNT
THORNTON DALE
PICKERING, YO18 7TF

PROPOSED SINGLE STOREY
EXTENSION TO THE REAR OF 16 THE
MOUNT, THORNTON DALE

OS SITE LOCATION PLAN &
AS EXISTING & AS
PROPOSED GROUND FLOOR
PLANS

Scale AS STATED @ A1 Drawn R.W.

Drawing Number

17.08.2021

PD351-01

Checked