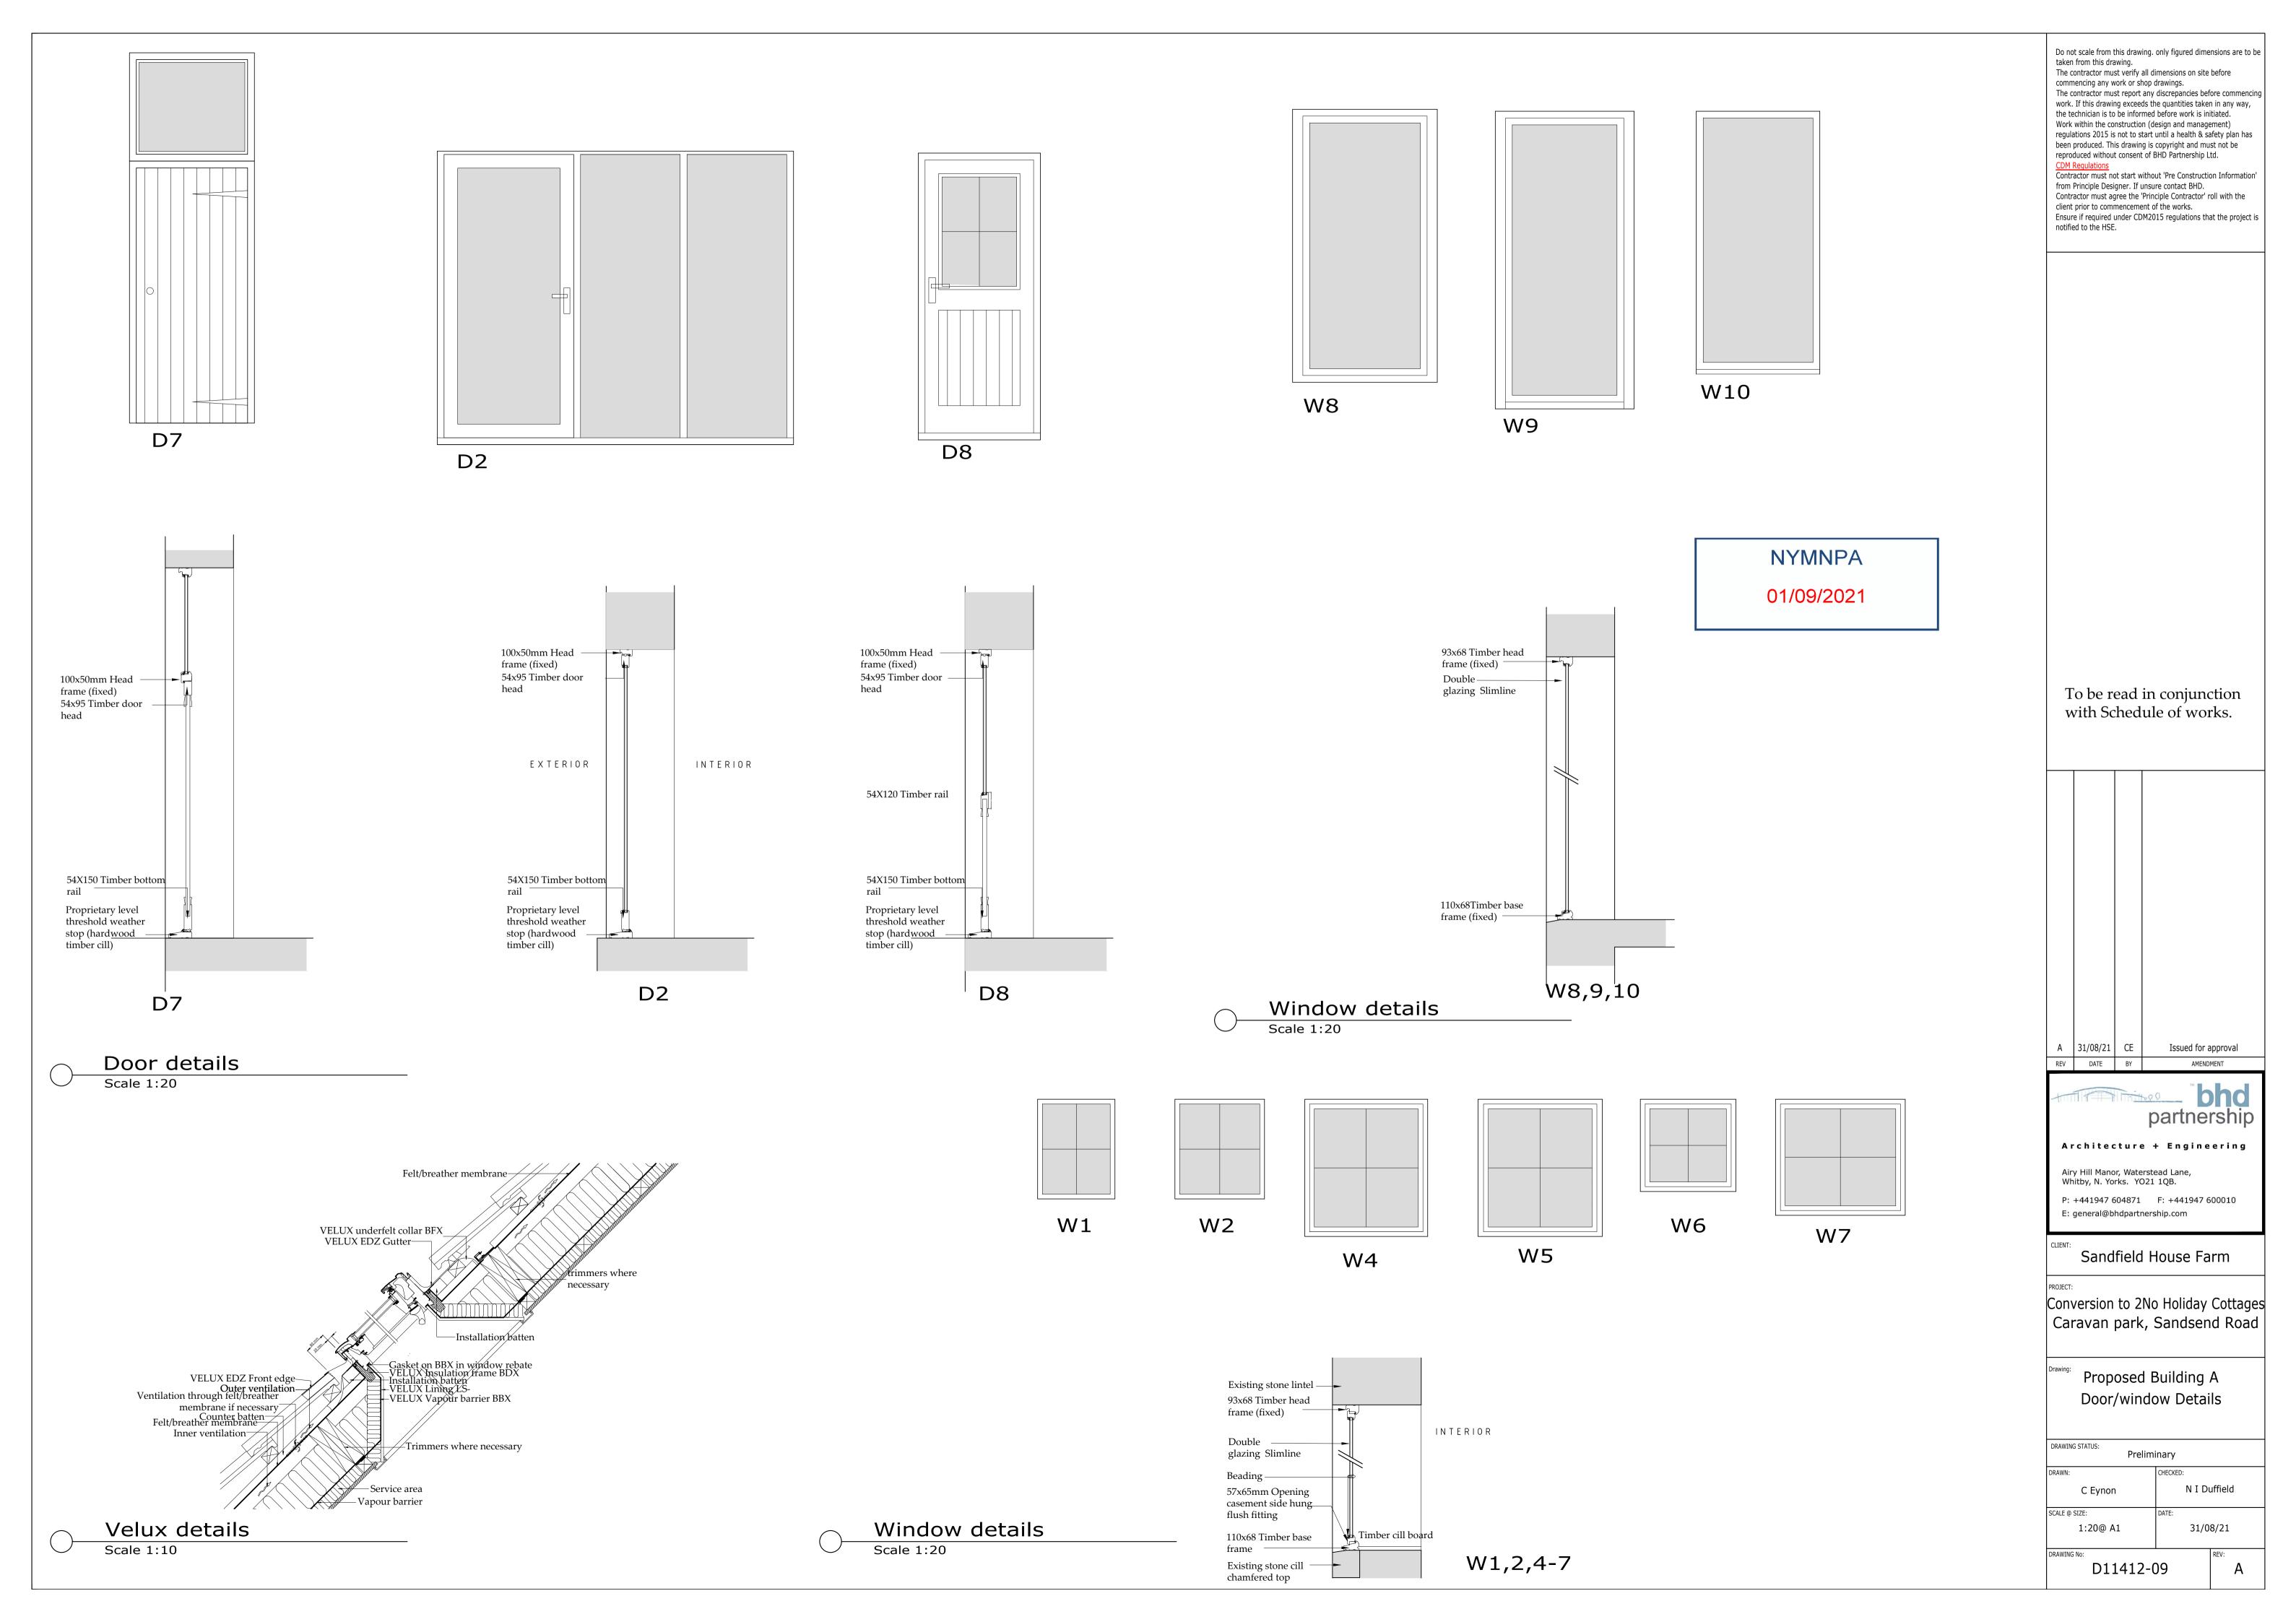

NYMNPA 01/09/2021

Kitchen roof light V3

Shower

room

Front Elevation Scale 1:50

W1

D1

Door/Window details Scale 1:20

W1

To be read in conjunction with Schedule of works.

Do not scale from this drawing. only figured dimensions are to be

The contractor must report any discrepancies before commencing work. If this drawing exceeds the quantities taken in any way, the technician is to be informed before work is initiated.

Proposed Building B Floor Plans & Elevations and Section

DRAWING STATUS: Preliminary C Eynon SCALE @ SIZE: 03/07/19 1:50@ A1

D11412-06

Ground Floor Plan

Living area

roof light

Scale 1:50