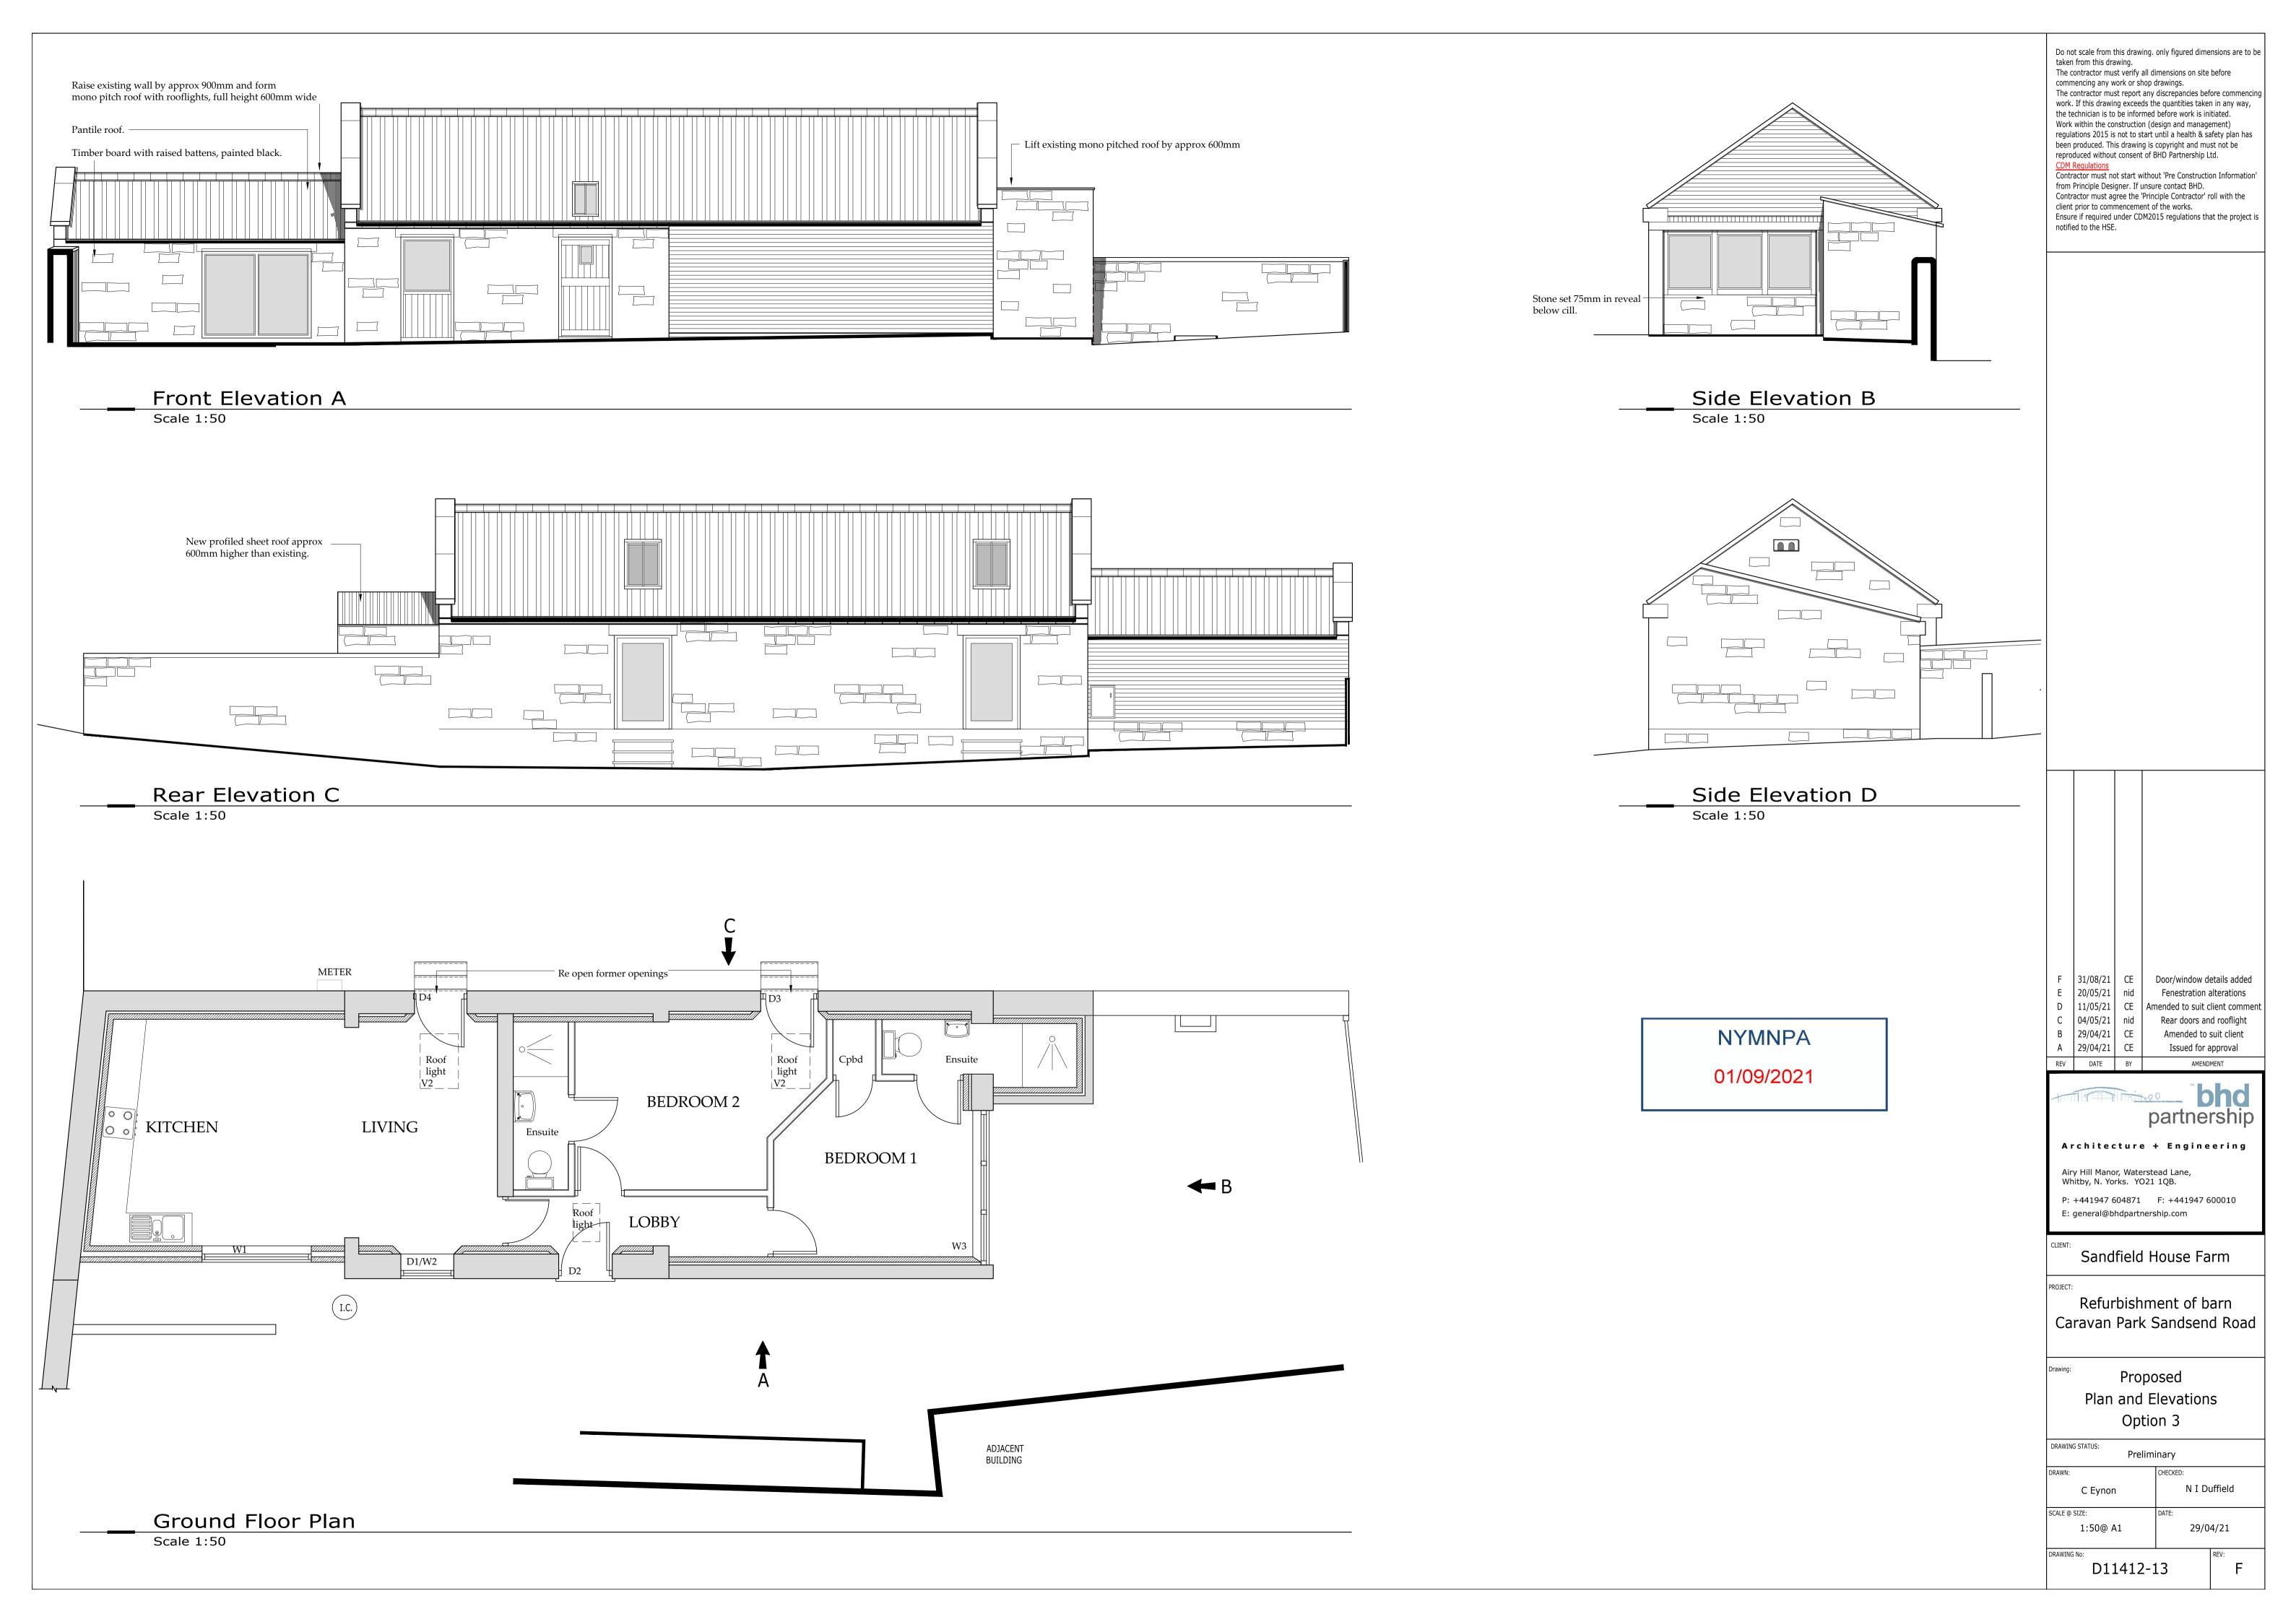

start until a health & safety plan has been produced. This drawing is copyright and must not be reproduced without consent of BHD Partnership Ltd.

commencing any work or shop drawings.

taken from this drawing.

notified to the HSE.

C 31/08/21 CE B 28/09/20 CE A 03/07/19 CE Door/window details added Titles amended Issued for approval REV DATE BY

partnership

Architecture + Engineering

Airy Hill Manor, Waterstead Lane, Whitby, N. Yorks. YO21 1QB. P: +441947 604871 F: +441947 600010

E: general@bhdpartnership.com

Sandfield House Farm

Conversion to Holiday Cottage Caravan park, Sandsend Road

Proposed Building B Floor Plans & Elevations and Section

DRAWING STATUS: Preliminary C Eynon SCALE @ SIZE: 03/07/19 1:50@ A1

D11412-06

Ground Floor Plan

Living area

roof light

Scale 1:50