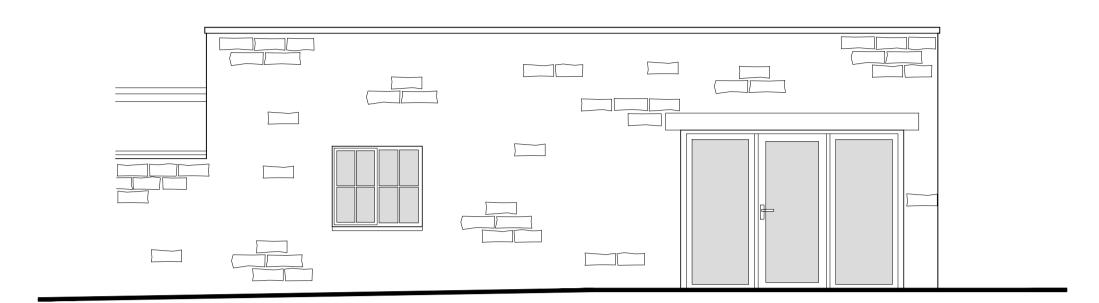

NYMNPA 01/09/2021

Kitchen roof light V3

Shower

room

Front Elevation Scale 1:50

W1

D1

Door/Window details Scale 1:20