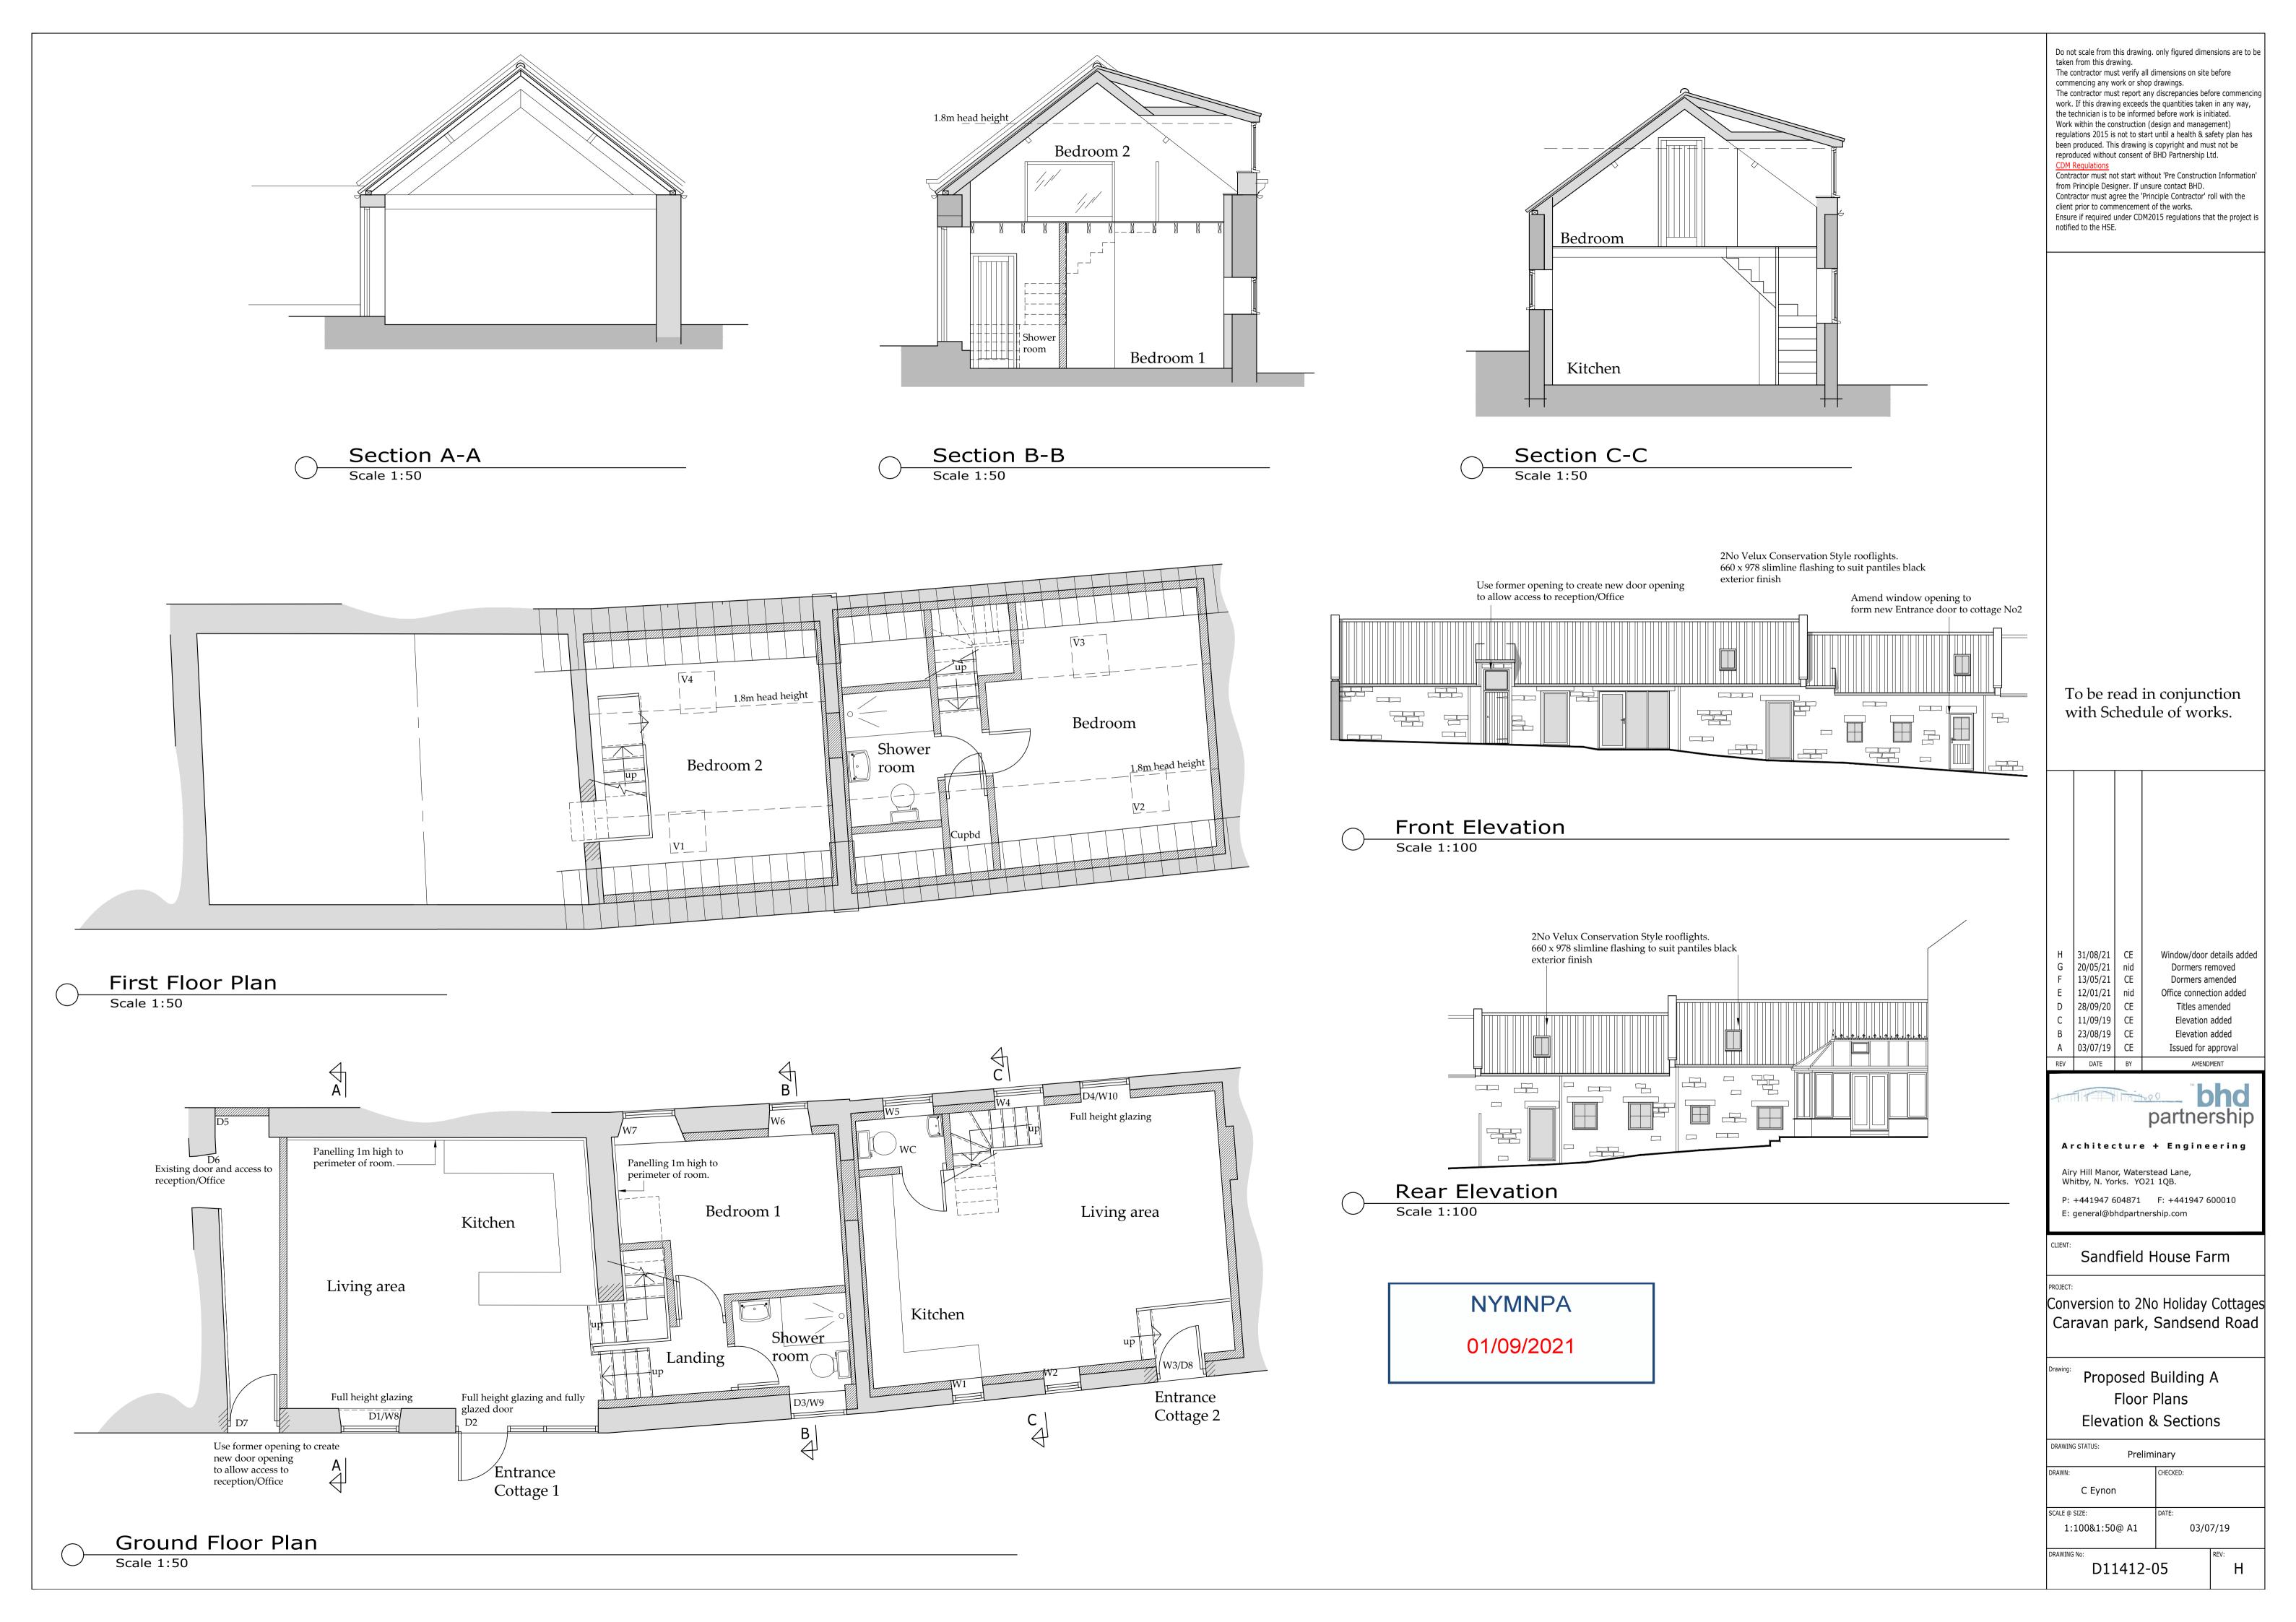

NYMNPA 01/09/2021

Kitchen roof light V3

Shower

room

Front Elevation Scale 1:50

W1

D1

Door/Window details Scale 1:20

W1

To be read in conjunction with Schedule of works.

Do not scale from this drawing. only figured dimensions are to be

The contractor must report any discrepancies before commencing work. If this drawing exceeds the quantities taken in any way, the technician is to be informed before work is initiated.

Proposed Building B Floor Plans & Elevations and Section

DRAWING STATUS: Preliminary C Eynon SCALE @ SIZE: 03/07/19 1:50@ A1

D11412-06

Ground Floor Plan

Living area

roof light

Scale 1:50