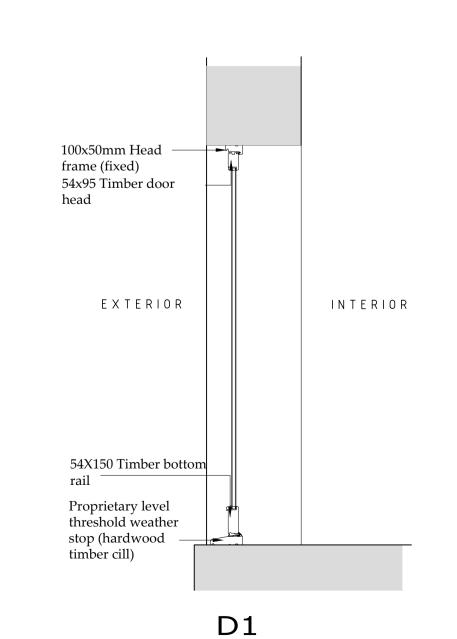

NYMNPA 01/09/2021

Kitchen roof light V3

Shower

room

Front Elevation Scale 1:50

W1

D1

Door/Window details Scale 1:20