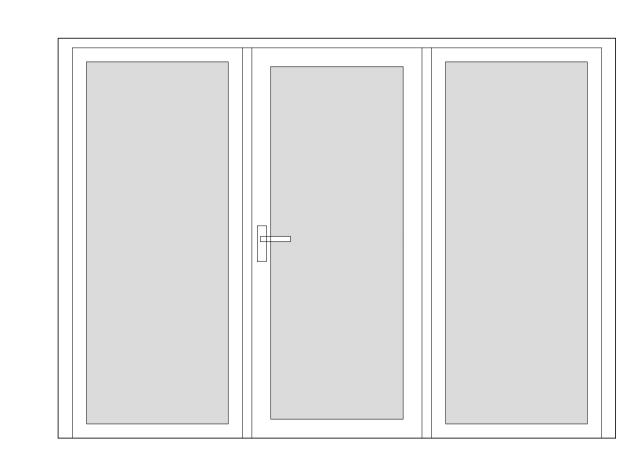

NYMNPA 01/09/2021

Kitchen roof light V3

Shower

room

Front Elevation Scale 1:50

W1

D1

Door/Window details Scale 1:20