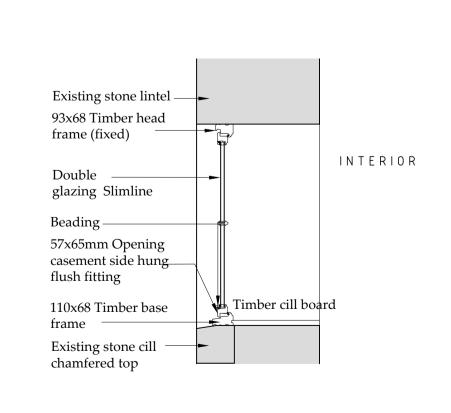

NYMNPA 01/09/2021

Kitchen roof light V3

Shower

room

Front Elevation Scale 1:50

W1

D1

Door/Window details Scale 1:20