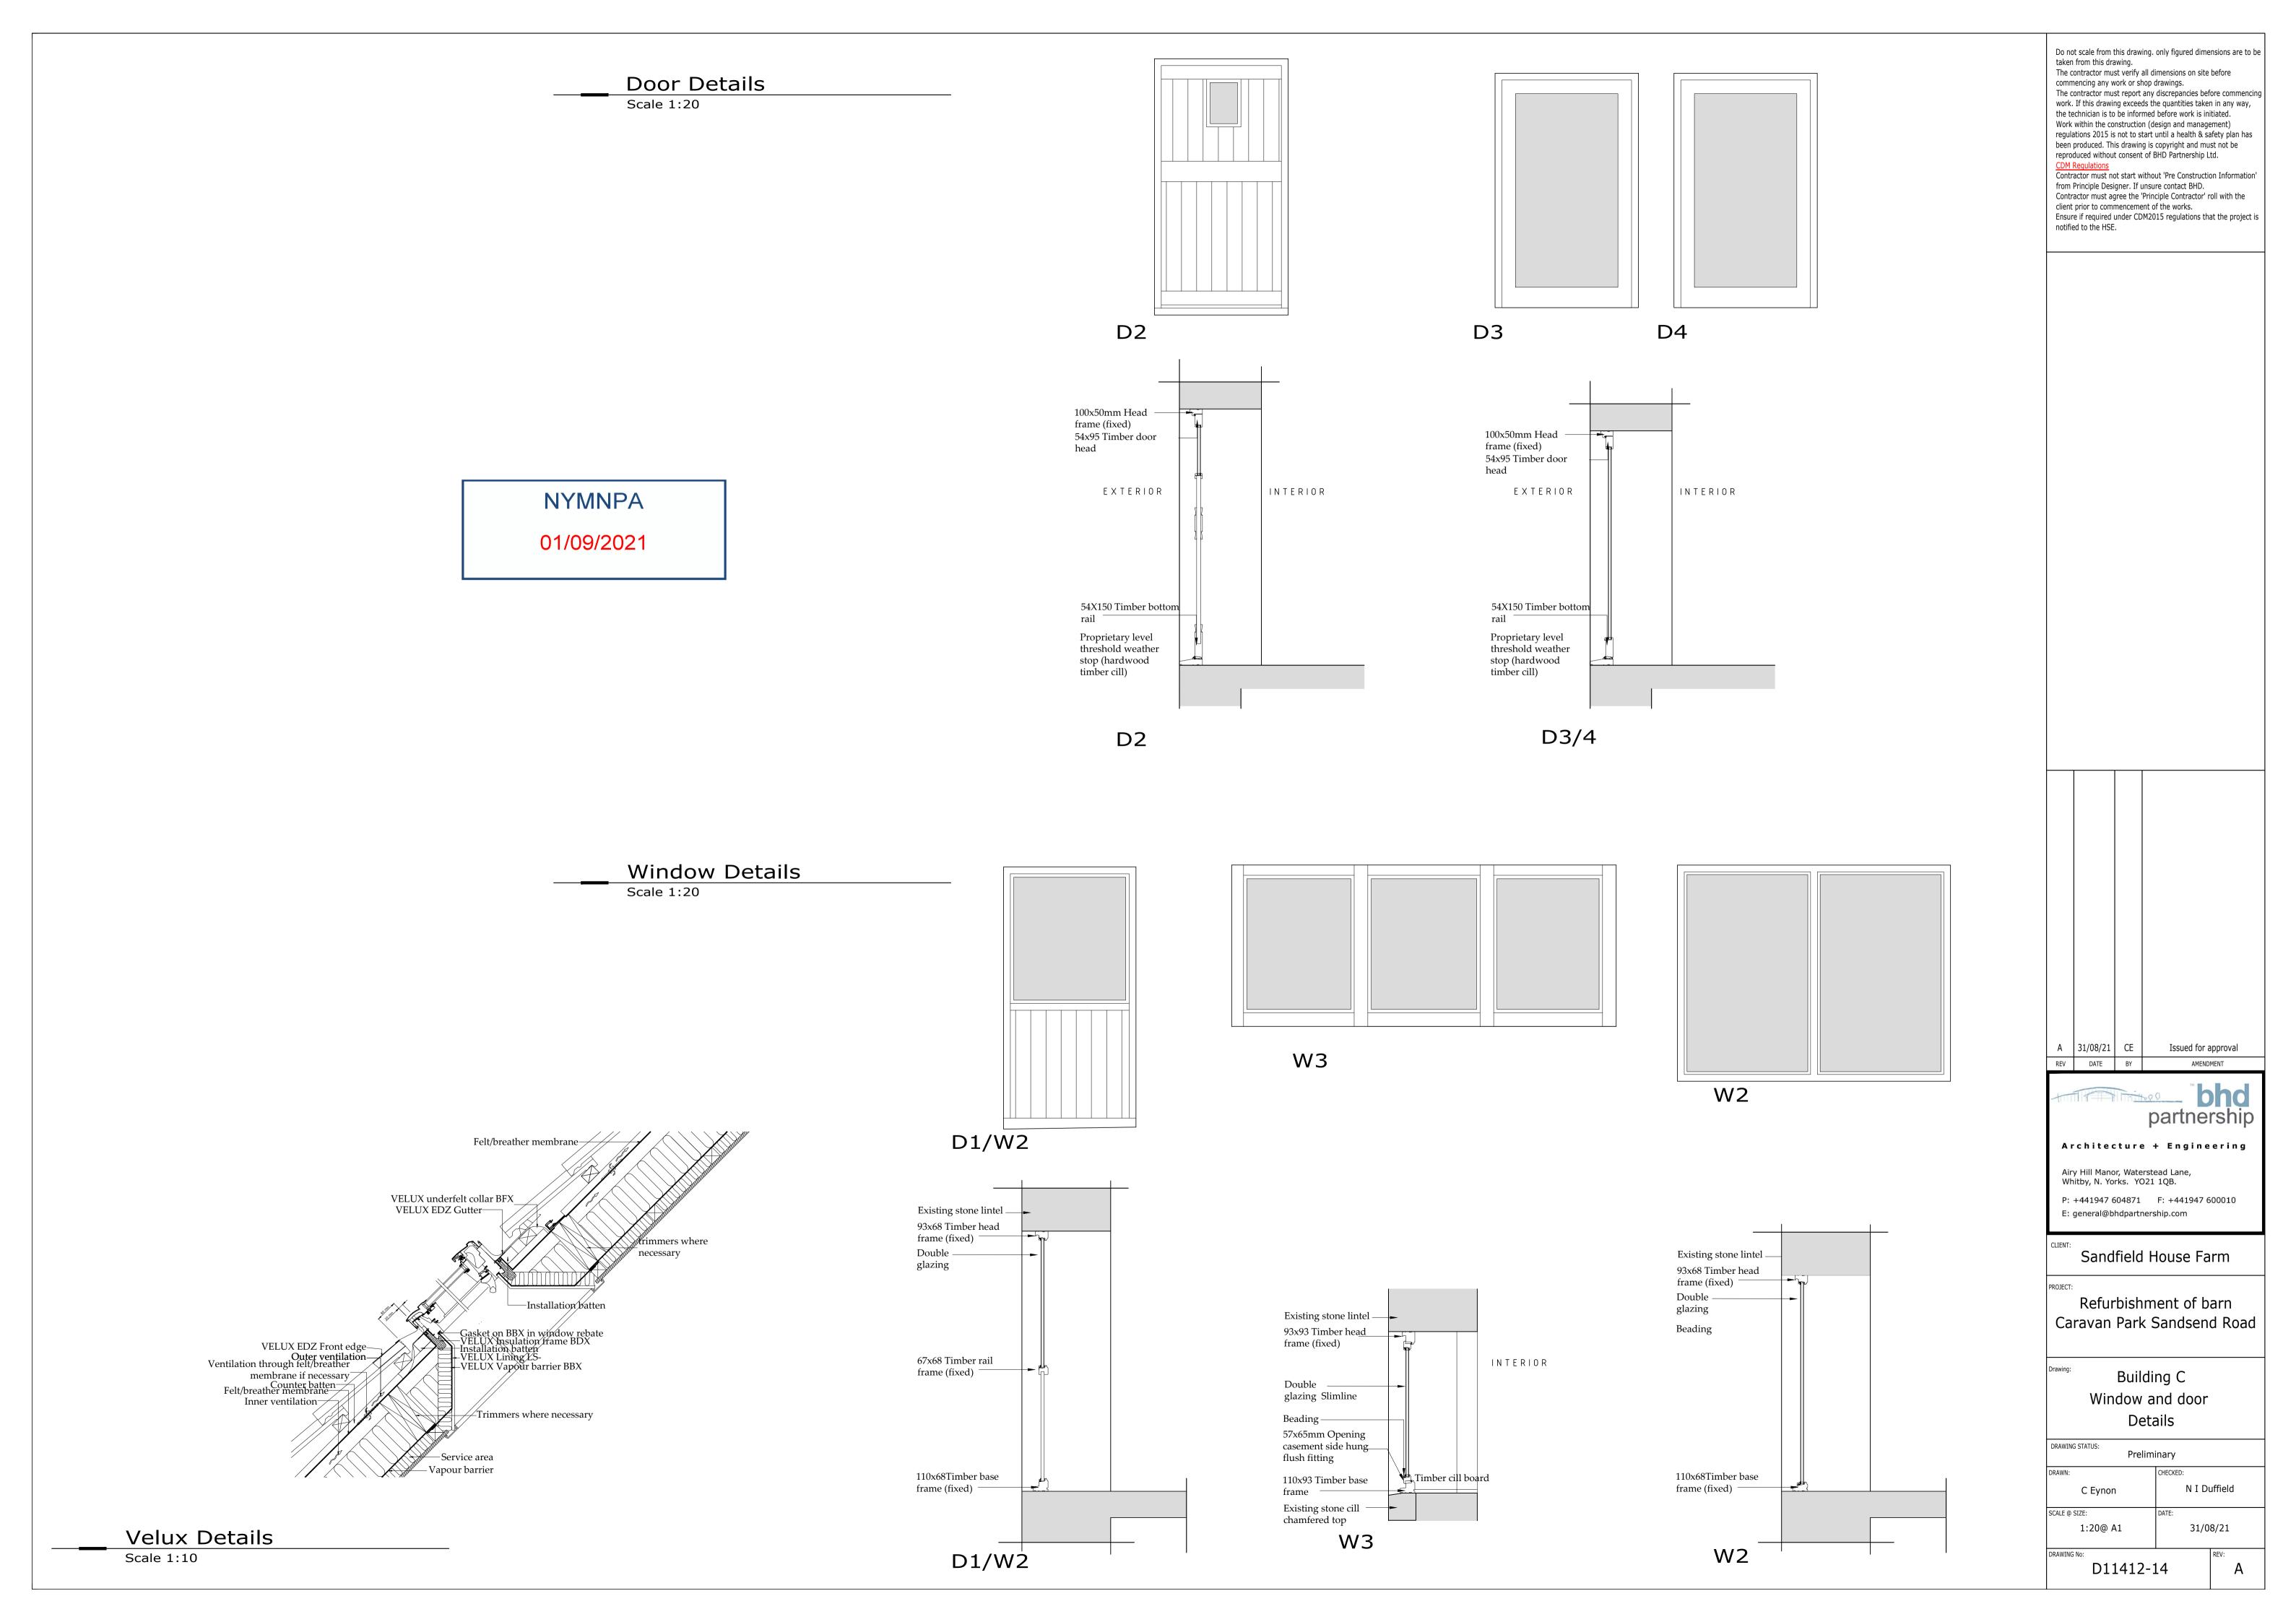

tart until a health & safety plan has been produced. This drawing is copyright and must not be reproduced without consent of BHD Partnership Ltd.

commencing any work or shop drawings.

taken from this drawing.

notified to the HSE.

C 31/08/21 CE B 28/09/20 CE A 03/07/19 CE Door/window details added Titles amended Issued for approval REV DATE BY

partnership

Architecture + Engineering

Airy Hill Manor, Waterstead Lane, Whitby, N. Yorks. YO21 1QB. P: +441947 604871 F: +441947 600010

E: general@bhdpartnership.com

Sandfield House Farm

Conversion to Holiday Cottage Caravan park, Sandsend Road

Proposed Building B Floor Plans & Elevations and Section

DRAWING STATUS: Preliminary C Eynon SCALE @ SIZE: 03/07/19 1:50@ A1

D11412-06

Ground Floor Plan

Living area

roof light

Scale 1:50