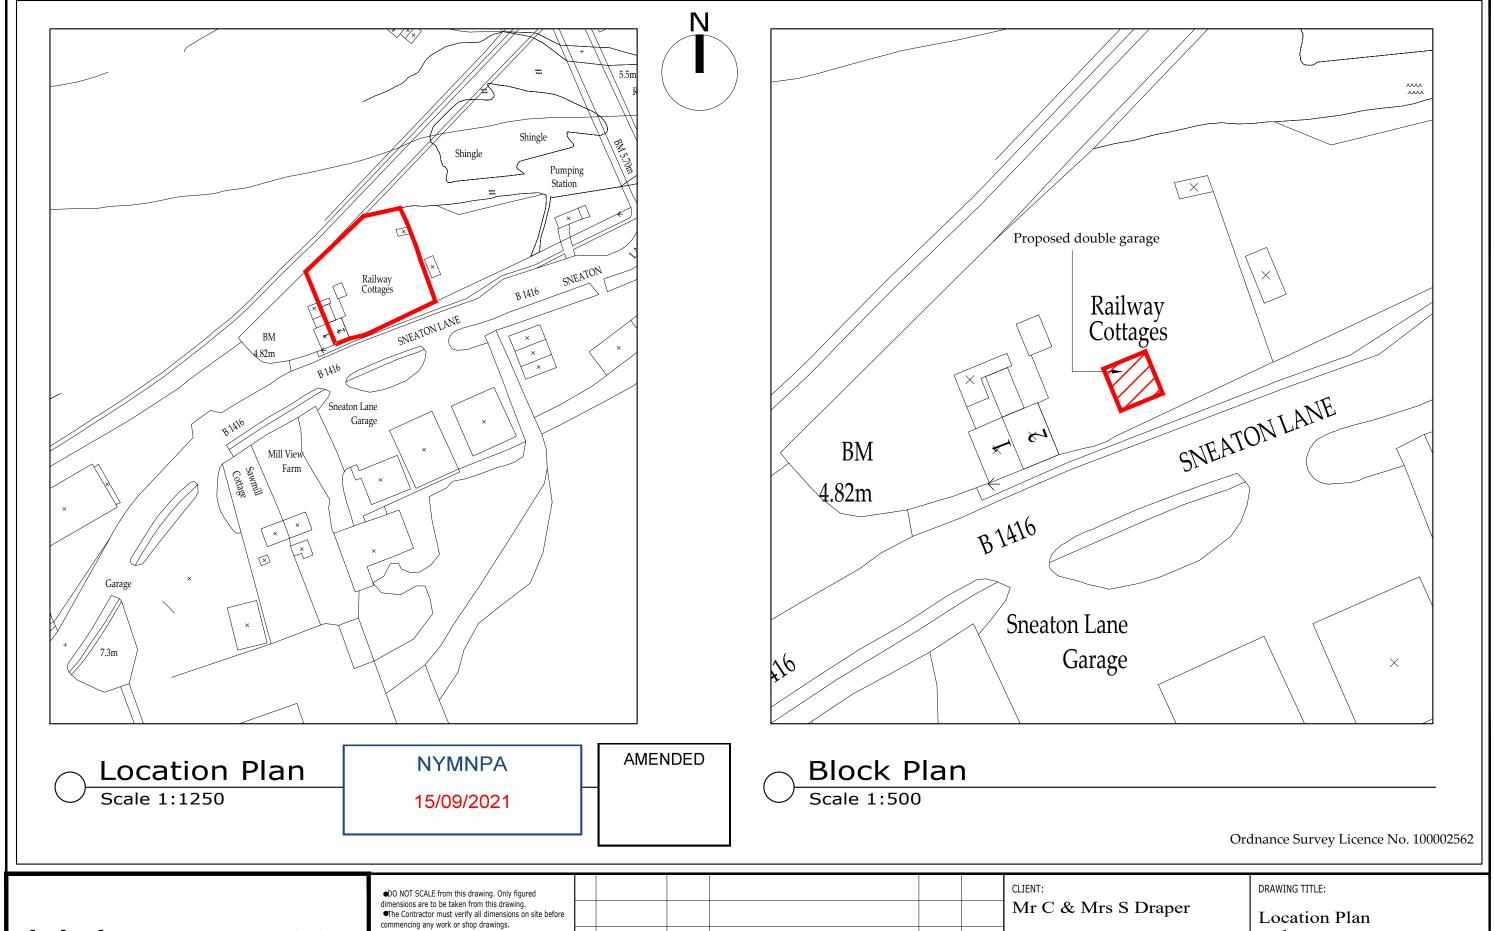

|     |          |     |                     |      |      |                                     | CLIENT: Mr C & Mrs S Draper |       |       |           |  |
|-----|----------|-----|---------------------|------|------|-------------------------------------|-----------------------------|-------|-------|-----------|--|
| С   | 15-09-21 | nid | Red line amended    |      |      | PROJECT:  2 Railway Cottage Ruswarp |                             |       |       |           |  |
| В   | 13/09/21 | nid | Amended red line    |      |      |                                     | Whitby YO22 5HL             |       |       |           |  |
| Α   | 19/05/21 | CE  | Issued for approval |      |      | A3                                  | DRN: C Eyr                  |       | DATE: | 19/05/21  |  |
| REV | DATE     | BY  | AMENDMENT           | CHKD | APVD | SCALE:                              | As shown                    | ISSUE | : P1  | eliminary |  |

and Block Plan

DRAWING NR: D12102-01

REV:  $\mathbf{C}$