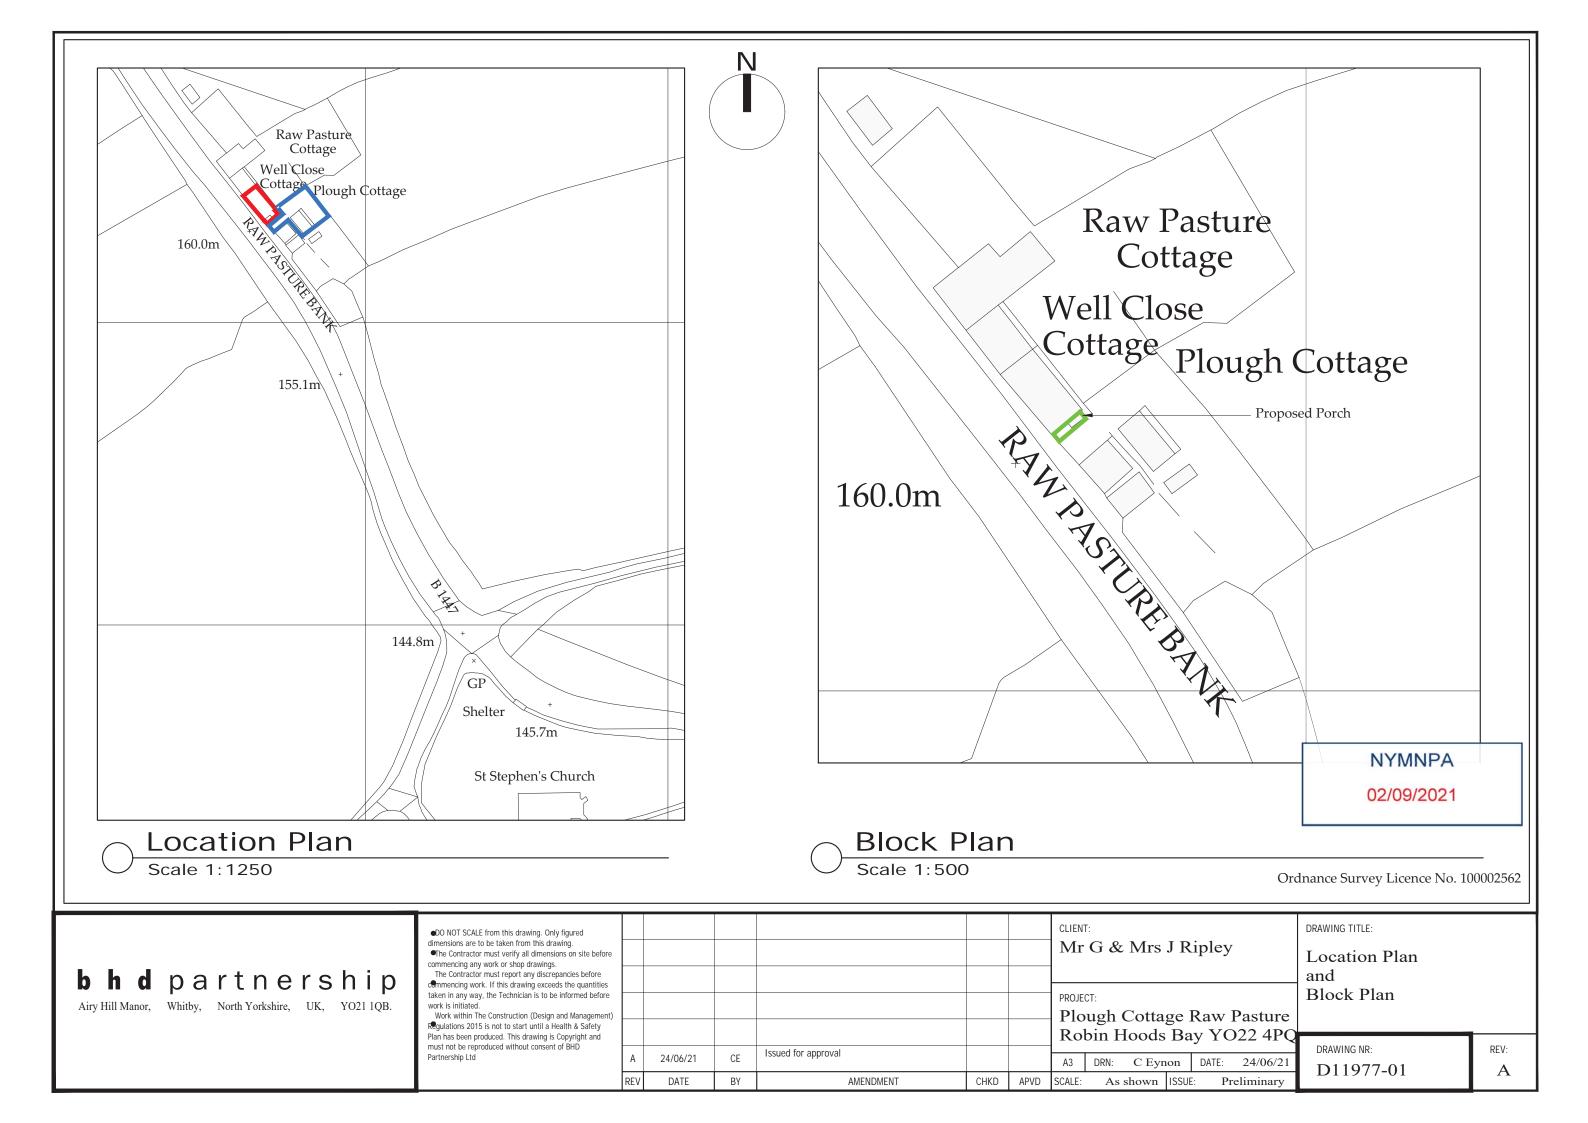

|           | Garage |
|-----------|--------|
| Bin store |        |
|           |        |

Track



NYMN 02/09/2



|             | take                        | Do not scale from this drawing. only figured dimensions are to be<br>taken from this drawing.<br>The contractor must verify all dimensions on site before<br>commencing any work or shop drawings.                                                                                                                              |                                                                                                                   |                                                                                                                                    |                                                          |  |