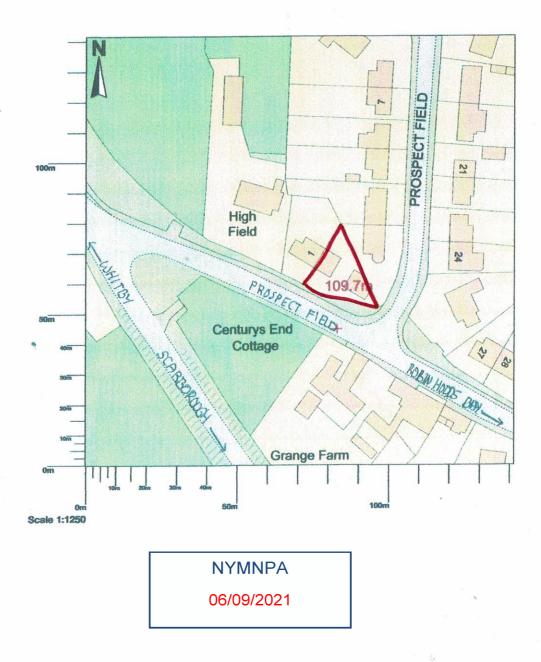

# 2 Prospect Field, High Hawsker, Whitby, YO22 4LG

Map area bounded by: 492535,507598 492677,507740. Produced on 18 July 2021 from the OS National Geographic Database. Reproduction in whole or part is prohibited without the prior permission of Ordnance Survey. © Crown copyright 2021. Supplied by UKPlanningMaps.com a licensed OS partner (100054135). Unique plan reference: p2cuk/663084/898455