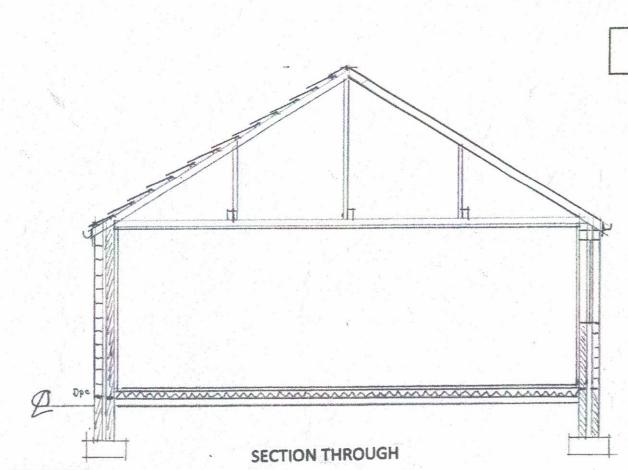

#### ROOF

STRIP EXISTING CLAY PANTILES. CHECK EXISTING FELT FOR USE OR RE-FELT USING BREATHABKE FELT. RE-TILE USING EXISTING CLAY PANTILES

PLACE 150X50MM BINDERS ABOVE EXISTING

125 X 50 CEILING JOISTS & FIX VERTICAL STRUT TIMBERS TO STIFFEN CEILING

INSULATE WITH 300MM FIBRE GLASS (150MM BETWEEN JOISTS & 150MM OVER TOP)

12.5MM FOIL BACK PLASTERBOARD & SKIM TO CEILING

#### EXTERNAL WALLS

BLOCK UP EXISTING GARAGE DOOR WITH EITHER STONE TO MATCH EXISTING OR, 100MM **BLOCK INNER LEAF** 

**50MM INSULATION. 50MM CAVITY** 

100MM CONCRETE BLOCK OUTLER LEAF OR STONE TO MATCH EXISTING OR TIMBER **BOARDING & SKIM** 

#### INTERNAL WALLS

LINE EXISTING WALLS WITH 50X50MM TIMBER STUDS AND 50MM KINGSPAN WALL INSULATION WITH 12.5MM PLASTERBOARD & SKIM

INTERNAL WALLS : 75X50MM TIMBER STUDS @ 400MM CENTRE.

INFILL BETWEEN WITH ROCKWOOL. 12.5MM PLASTERBOARD

FLOOR

**EXISTING OVERSITE CONCRETE** 

1200g VISQUINE DPM & RADON BARRIER

**100MM KINGSPAN INSULATION** 

**18MM T&G BOARDS** 