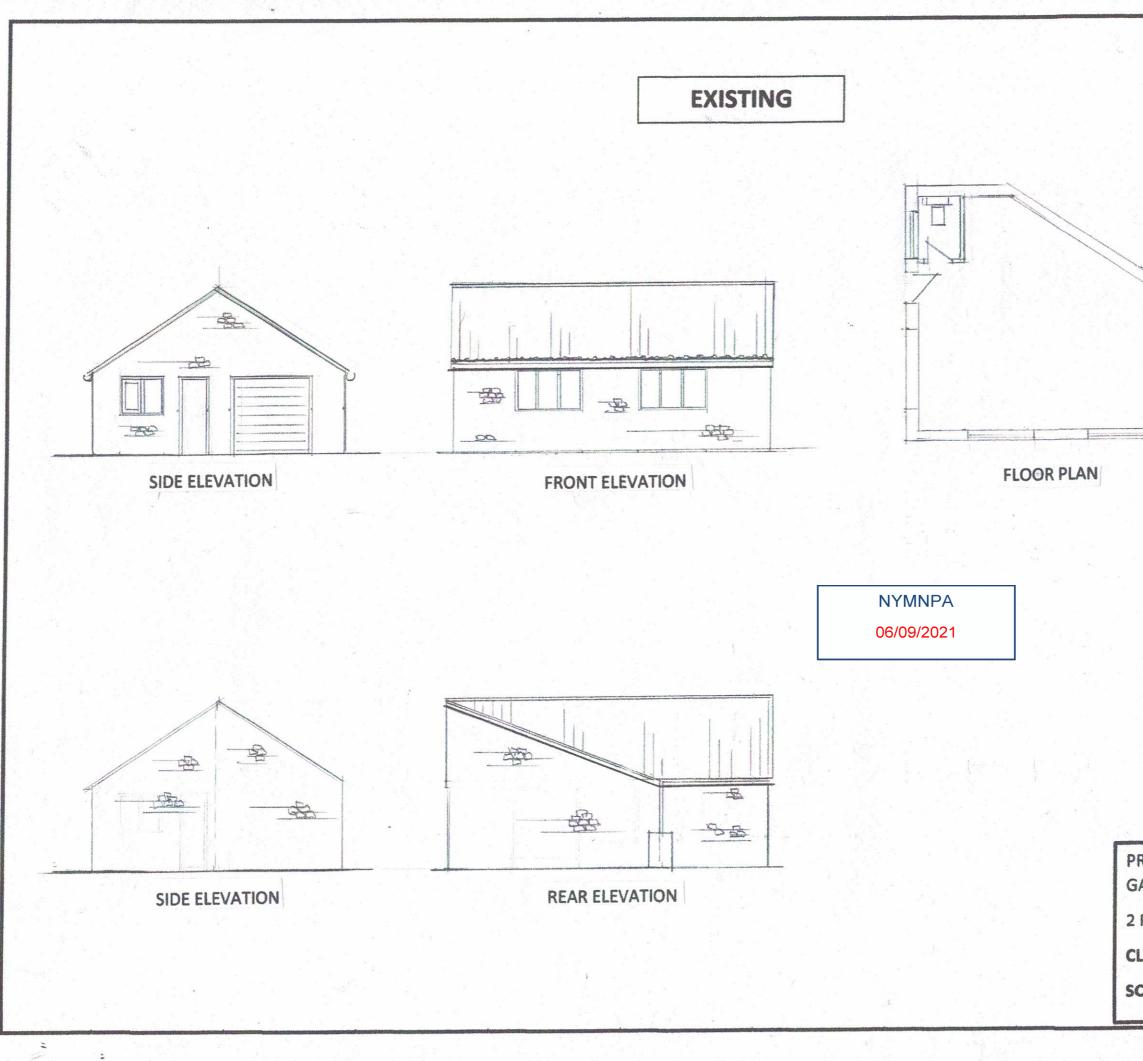

# 2 Prospect Field, High Hawsker, Whitby, YO22 4LG



Map area bounded by: 492535,507598 492677,507740. Produced on 18 July 2021 from the OS National Geographic Database. Reproduction in whole or part is prohibited without the prior permission of Ordnance Survey. © Crown copyright 2021. Supplied by UKPlanningMaps.com a licensed OS partner (100054135). Unique plan reference: p2cuk/663084/898455





PROPOSED CHANGE OF USE FROM GARAGE TO ANNEX / HOLIDAY LET 2 PROSPECT FIELD, HAWSKER, WHITBY CLIENT : J N TINDALL DATE : JULY 2021 SCALE : 1:100 1:50 REF : 21/ERM/56



-

GARAGE TO ANNEX / HOLIDAY LET 2 PROSPECT FIELD, HAWSKER, WHITBY CLIENT : J N TINDALL DATE : JULY 2021 SCALE : 1:100 1:50 REF : 21/ERM/56



#### DRAINAGE

**100MM FLEXIBLE JOINTED PIPE IN GRANULAR SURROUND CONNECTED TO EXISTING** SYSTEM

ALL GULLIES TO BE BACK INLET & TRAPPED

**38MM WASTE PIPE WITH DEAP SEAL TRAPS** 

**EX 100MM PVC GUTTERS** 

**70MM PVC FALLPIPE** 

#### WINDOWS AND DOORS

UPVC DOUBLE GLAZED WITH 25MM VOID

SAFETY GLASS IN CRITICAL LOCATION TO BS 6206 1987

**BEDROOM WINDOW TO HAVE ESCAPE SIZE SASH** 

#### ELECTRICS

TO LATEST EDITION WITH SOCKETS 450MM ABOVE FLOOR LEVEL SWITCHES 1000-1200MM ABOVE F