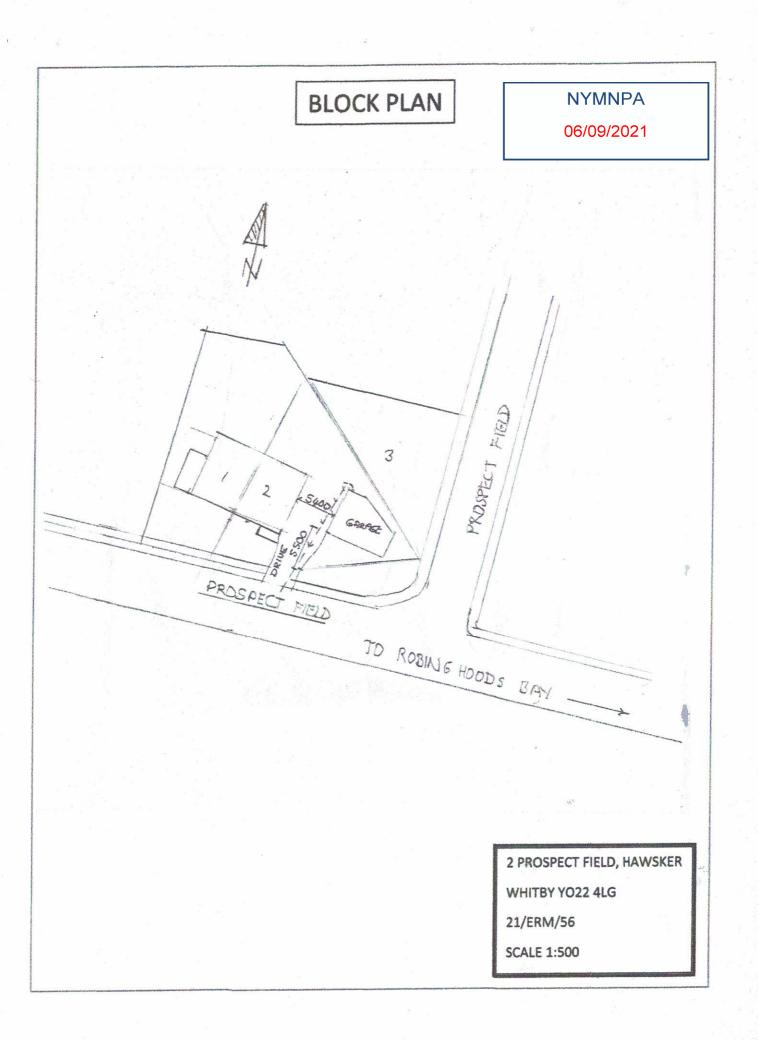

PROPOSED CHANGE OF USE FROM GARAGE TO ANNEX / HOLIDAY LET 2 PROSPECT FIELD, HAWSKER, WHITBY CLIENT : J N TINDALL DATE : JULY 2021 SCALE : 1:100 1:50 REF : 21/ERM/56

-

GARAGE TO ANNEX / HOLIDAY LET 2 PROSPECT FIELD, HAWSKER, WHITBY CLIENT : J N TINDALL DATE : JULY 2021 SCALE : 1:100 1:50 REF : 21/ERM/56