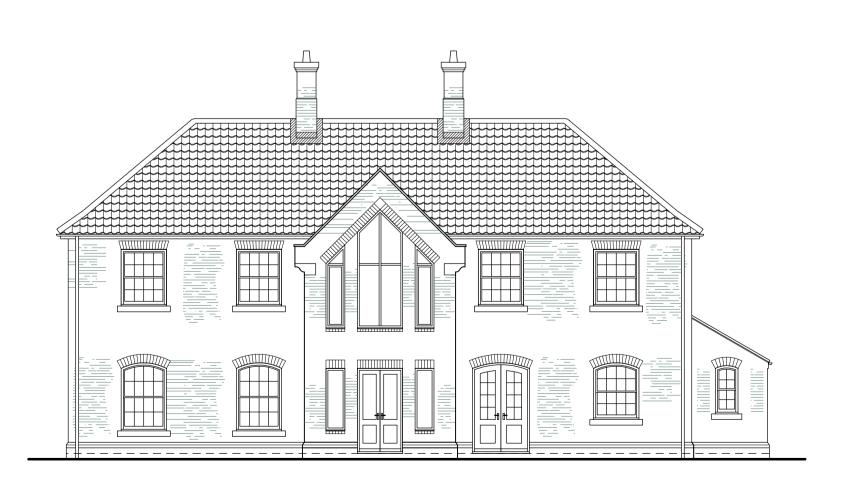

## NYMNPA

07/09/2021

FIRST FLOOR

SIDE ELEVATION

GROUND FLOOR

REAR ELEVATION

SIDE ELEVATION

| This drawing is Copyright 🏻 🖒  |
|--------------------------------|
| DO NOT SCALE from this drawing |

NOTES:

FOR PLANNING PURPOSES ONLY, NOT TO BE WORKED TO

PROPOSED MATERIALS:—
ROOFS — Clay pantiles
WALLS — Facing brickwork
WINDOWS/DOORS — Powder coated aluminium
HEADS — BRICK
SILLS — STONE

RW GOODS - PVCu