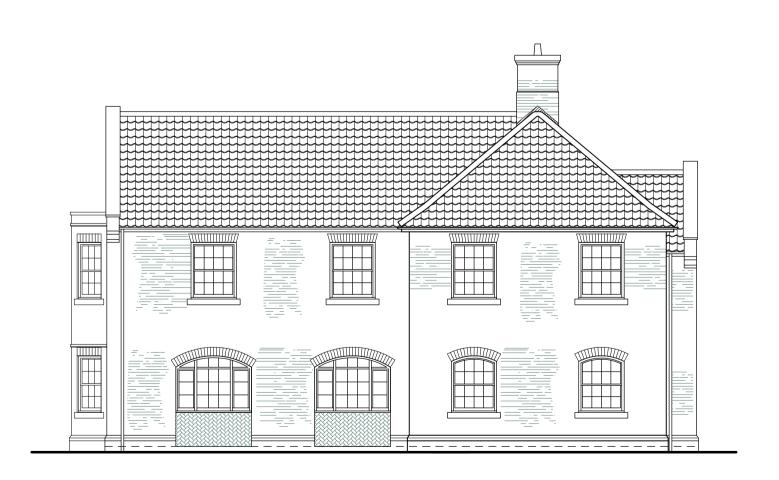

## NYMNPA

07/09/2021

FIRST FLOOR

SIDE ELEVATION

GROUND FLOOR

REAR ELEVATION

SIDE ELEVATION

| This drawing is Copyright 🏻 🖒  |
|--------------------------------|
| DO NOT SCALE from this drawing |

NOTES:

FOR PLANNING PURPOSES ONLY, NOT TO BE WORKED TO

PROPOSED MATERIALS:—
ROOFS — Clay pantiles
WALLS — Facing brickwork
WINDOWS/DOORS — Powder coated aluminium
HEADS — BRICK
SILLS — STONE

RW GOODS - PVCu