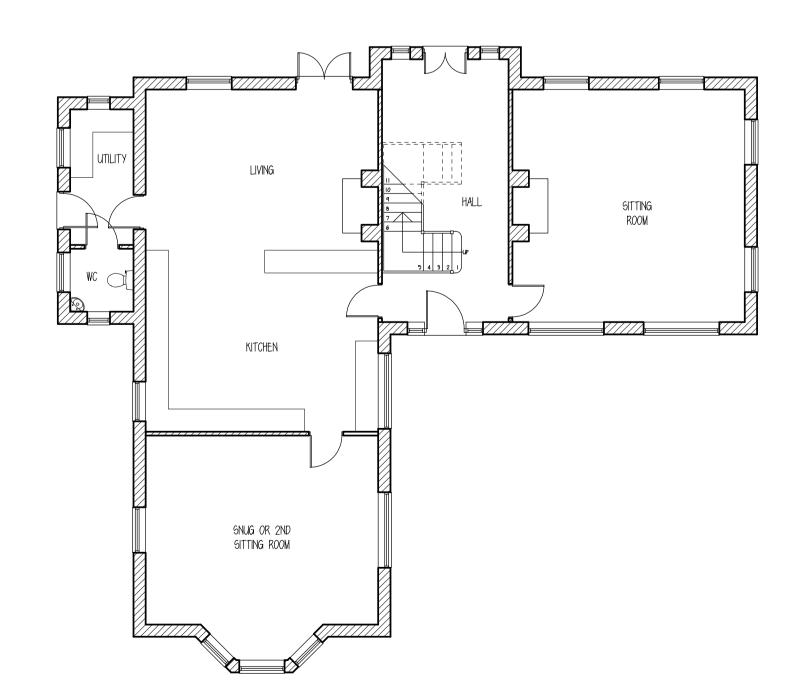

## NYMNPA

07/09/2021

FIRST FLOOR

SIDE ELEVATION

GROUND FLOOR

REAR ELEVATION

SIDE ELEVATION

| This drawing is Copyright 🏻 🖒  |
|--------------------------------|
| DO NOT SCALE from this drawing |

Project New Dwelling

Location Plot I, Ryefield, Scalby Scarborough

client Mr B Ricketts

Drawing General Proposals

date FEB 2019
scale 1:100 APX.
drawn SM
checked MT

Telephone:

project no.

R034-0|
revision
D