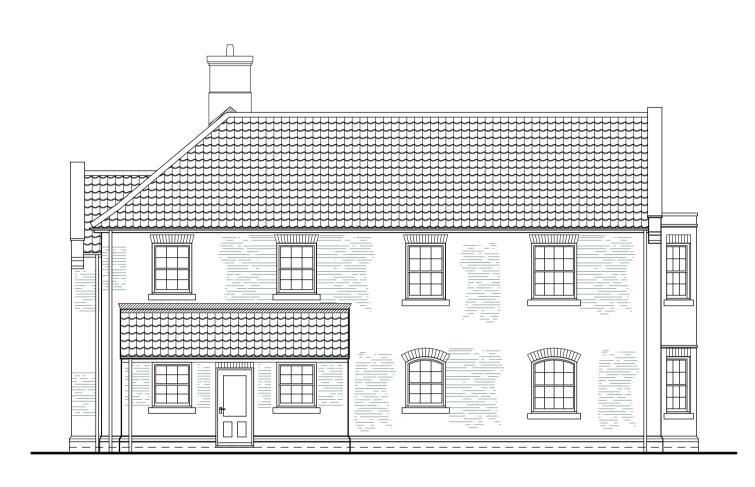

## NYMNPA

07/09/2021

FIRST FLOOR

SIDE ELEVATION

GROUND FLOOR

REAR ELEVATION

SIDE ELEVATION

| This drawing is Copyright 🏻 🖒  |
|--------------------------------|
| DO NOT SCALE from this drawing |

NOTES:

FOR PLANNING PURPOSES ONLY, NOT TO BE WORKED TO

PROPOSED MATERIALS:—
ROOFS — Clay pantiles
WALLS — Facing brickwork
WINDOWS/DOORS — Powder coated aluminium
HEADS — BRICK
SILLS — STONE

RW GOODS - PVCu

Project New Dwelling

Location Plot I, Ryefield, Scalby Scarborough

client Mr B Ricketts

Drawing General Proposals

date FEB 2019
scale 1:100 APX.
drawn SM
checked MT

Telephone:

project no.

R034-0|
revision
D