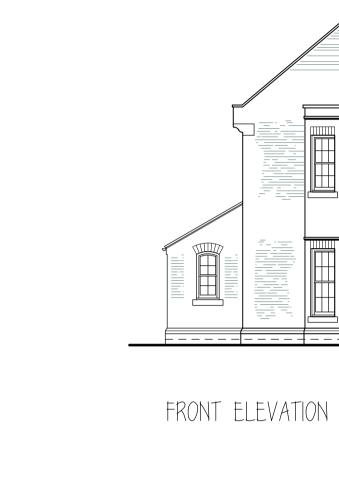

## NYMNPA

07/09/2021

FIRST FLOOR

SIDE ELEVATION

GROUND FLOOR

REAR ELEVATION

SIDE ELEVATION

| This drawing is Copyright 🏻 🖒  |
|--------------------------------|
| DO NOT SCALE from this drawing |

NOTES:

FOR PLANNING PURPOSES ONLY, NOT TO BE WORKED TO

PROPOSED MATERIALS:—
ROOFS — Clay pantiles
WALLS — Facing brickwork
WINDOWS/DOORS — Powder coated aluminium
HEADS — BRICK
SILLS — STONE

RW GOODS - PVCu

Project New Dwelling

Location Plot I, Ryefield, Scalby Scarborough

client Mr B Ricketts

Drawing General Proposals

date FEB 2019
scale 1:100 APX.
drawn SM
checked MT

Telephone:

project no.

R034-0|
revision
D