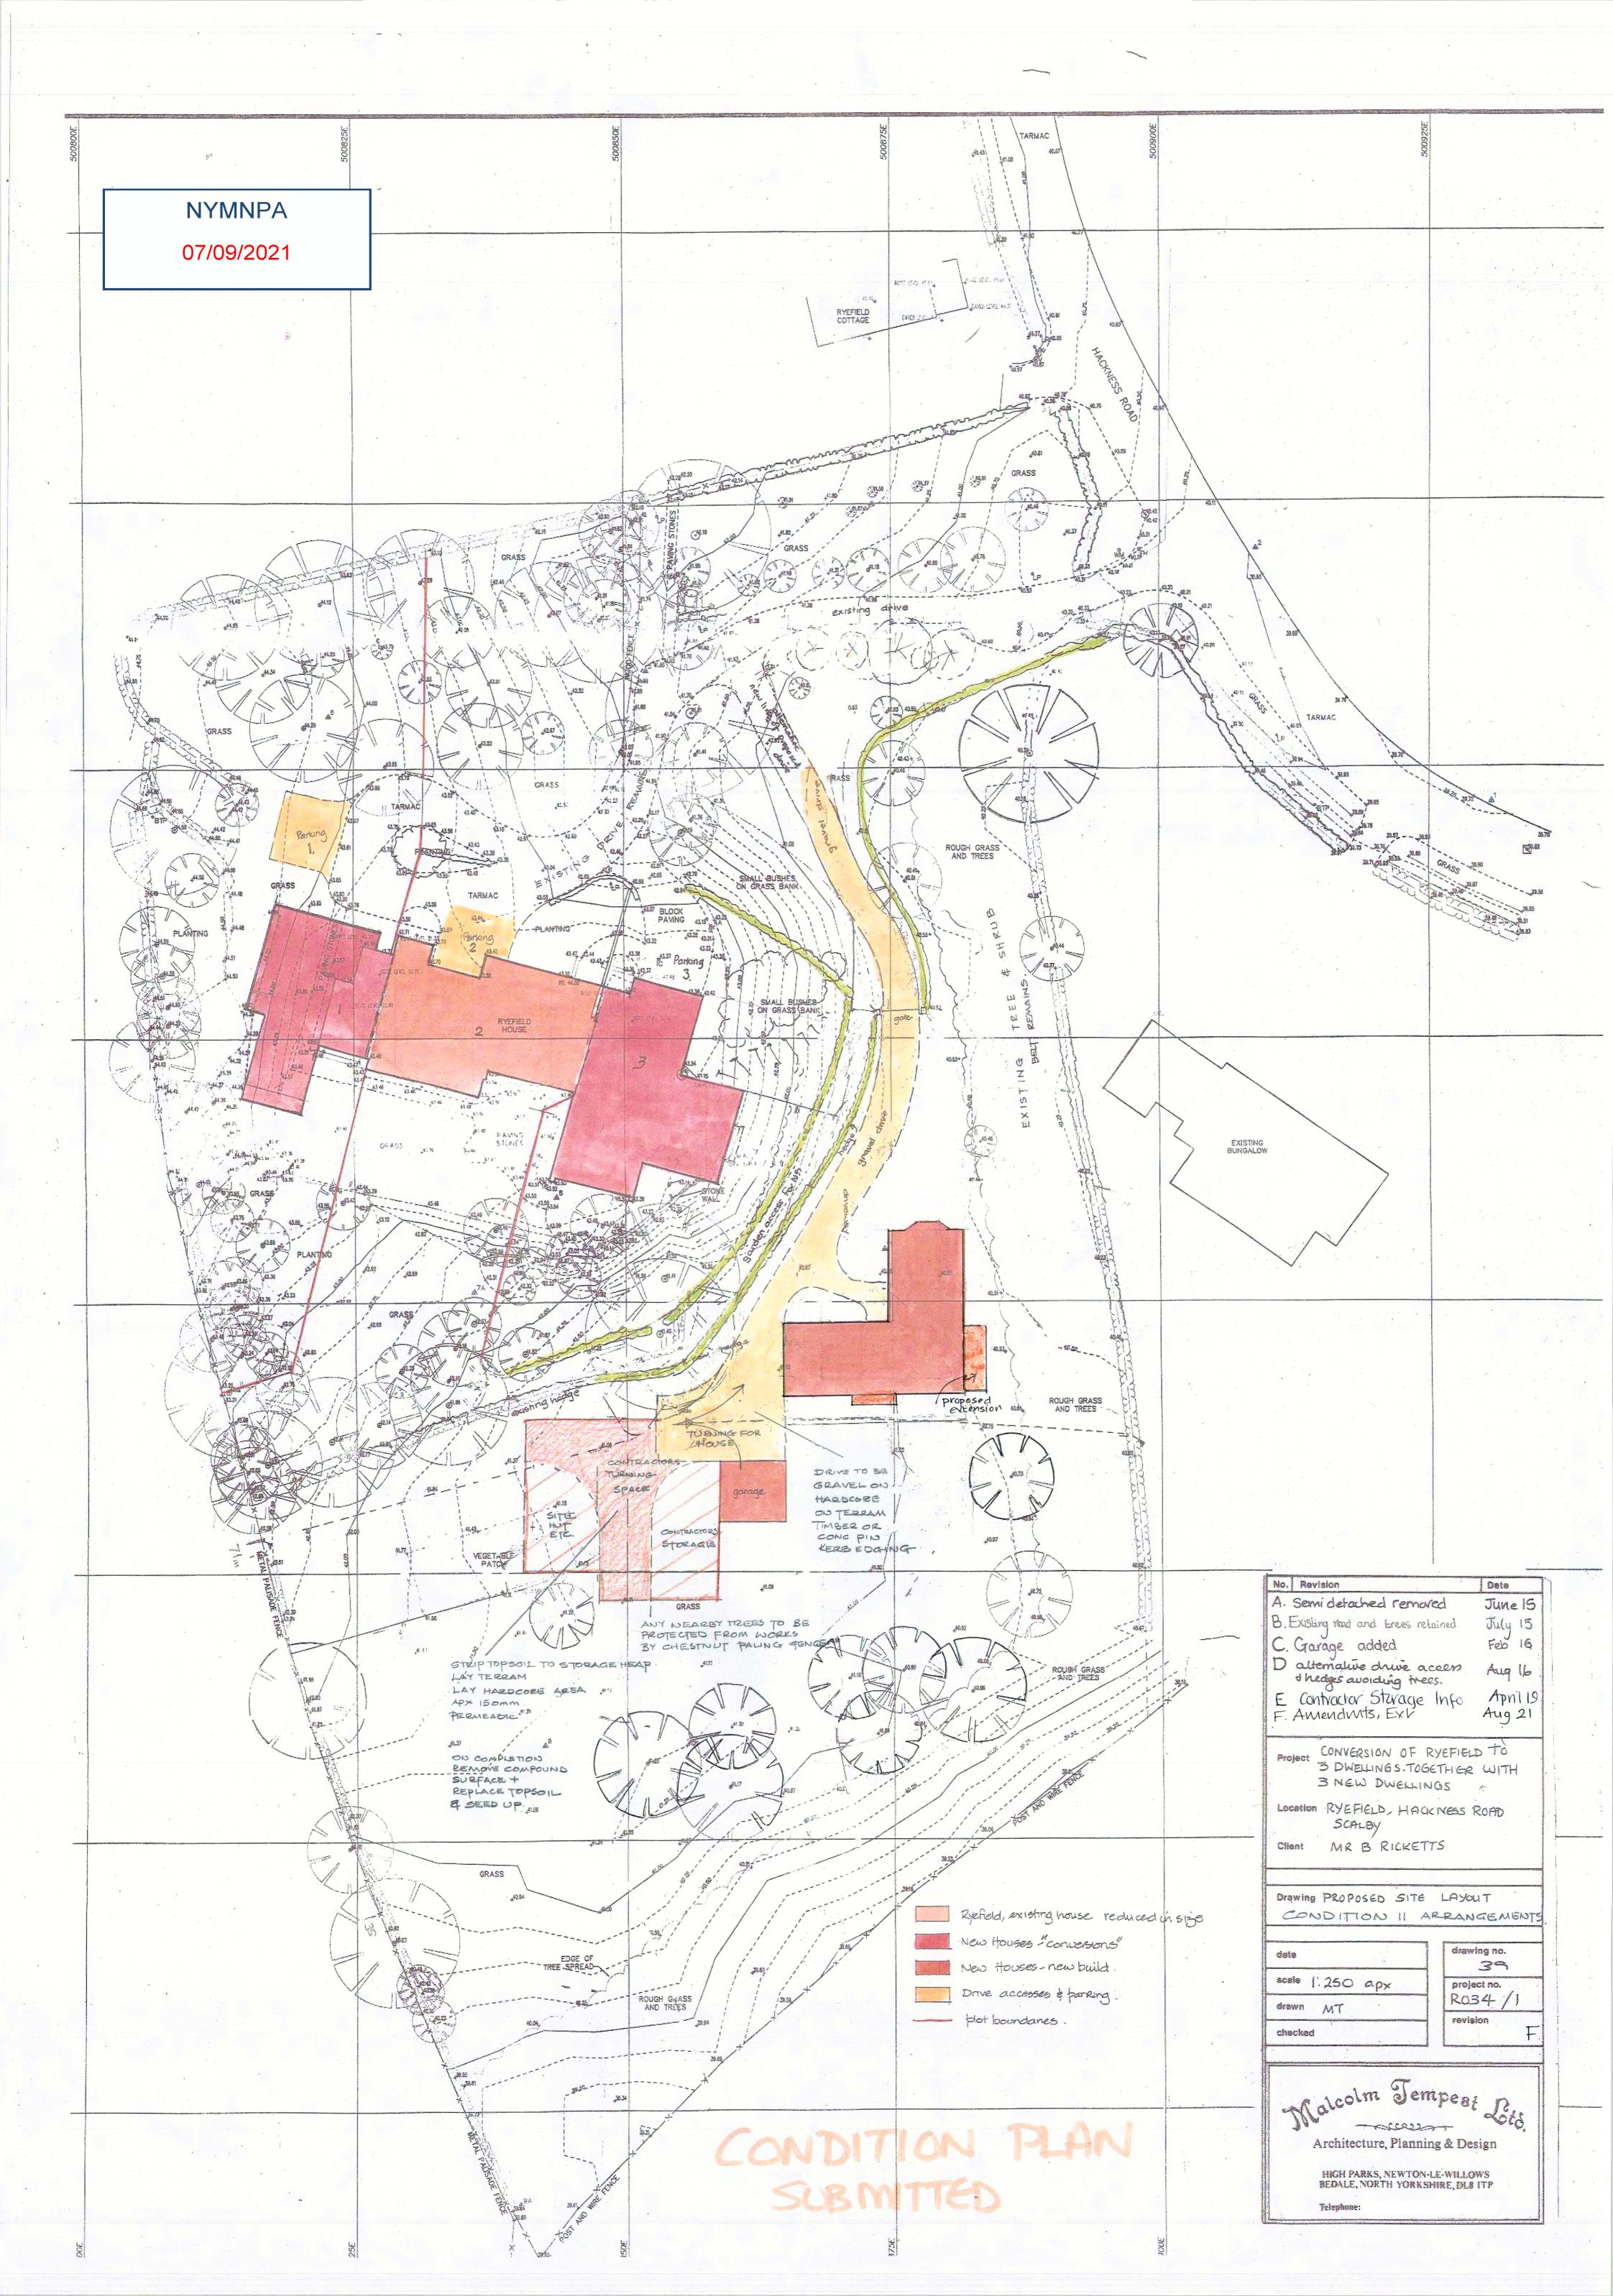

| ο. | Revision                                                                             | Date                                              |
|----|--------------------------------------------------------------------------------------|---------------------------------------------------|
|    | CLIENTS AMENDMENTS CLIENTS AMENDMENTS CHANGES IN STYLES & APPEARANCE CLIENTS UPDATES | APRIL 2019<br>APRIL 2019<br>JULY 2019<br>AUG 2021 |
|    |                                                                                      |                                                   |
|    |                                                                                      |                                                   |
|    |                                                                                      |                                                   |
|    |                                                                                      |                                                   |
|    |                                                                                      |                                                   |

Project New Dwelling

Location Plot I, Ryefield, Scalby Scarborough

client Mr B Ricketts

Drawing General Proposals

date FEB 2019
scale 1:100 APX.
drawn SM
checked MT

Telephone:

project no.

R034-0|
revision
D