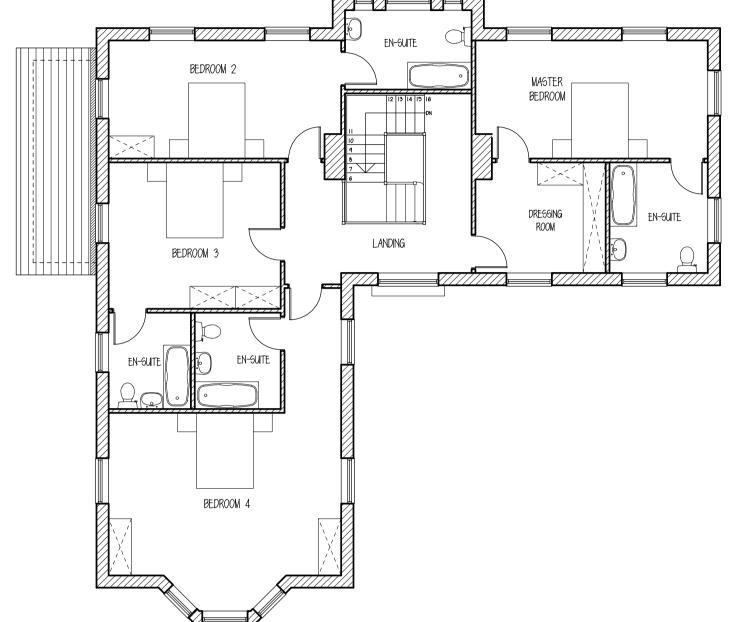

## NYMNPA

07/09/2021

FIRST FLOOR

SIDE ELEVATION

GROUND FLOOR

REAR ELEVATION

SIDE ELEVATION

| This drawing is Copyright 🏻 🖒  |
|--------------------------------|
| DO NOT SCALE from this drawing |

Project New Dwelling

Location Plot I, Ryefield, Scalby Scarborough

client Mr B Ricketts

Drawing General Proposals

date FEB 2019
scale 1:100 APX.
drawn SM
checked MT

Telephone:

project no.

R034-0|
revision
D