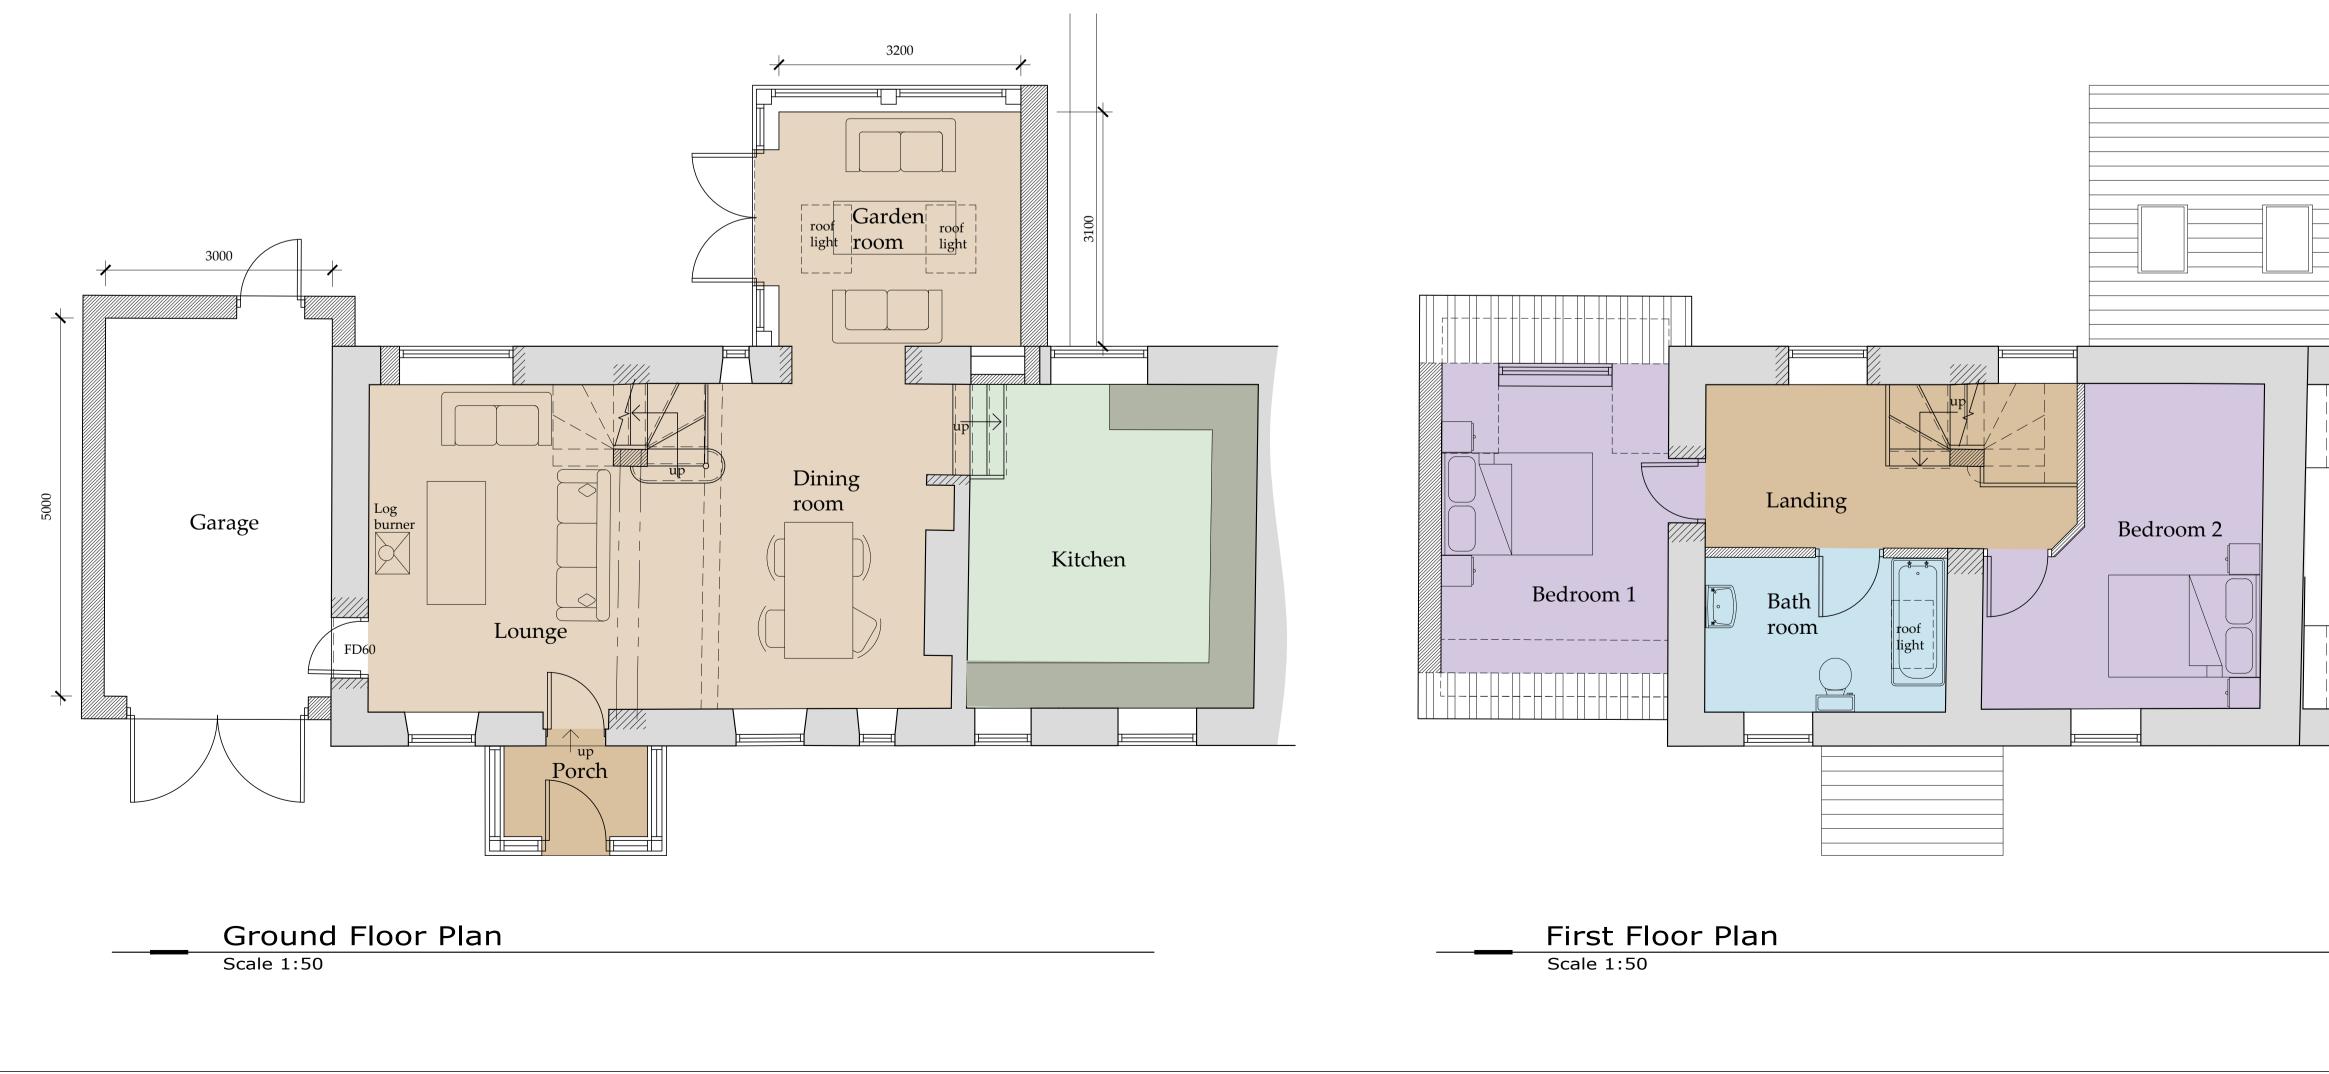

This shows the extension lowered by 300mm inline with the sloping Ground. The front elevation dormer window has also been removed. Both as your letter.

In relation to the Porch we have reverted to a less 'solid' design.

The roof is to be mono-pitch which with the horizontal eves and flashing line provide a more linear emphasis to avoid detracting from the lines of the Cottage.

All sides are now glazed to lessen the visual impact.

This in effect replaces the existing Porch with one of a very similar appearance.

Hopefully these details allow approval of the scheme. If you have any queries just let me know.

Kind regards Neil

imaginative architecture + engineering design Airy Hill Manor, Whitby, North Yorkshere, YO21 10B T 01947 604871 F: 01947 600010 E: general@bhdpartnership.com www.bhdpartnership.com