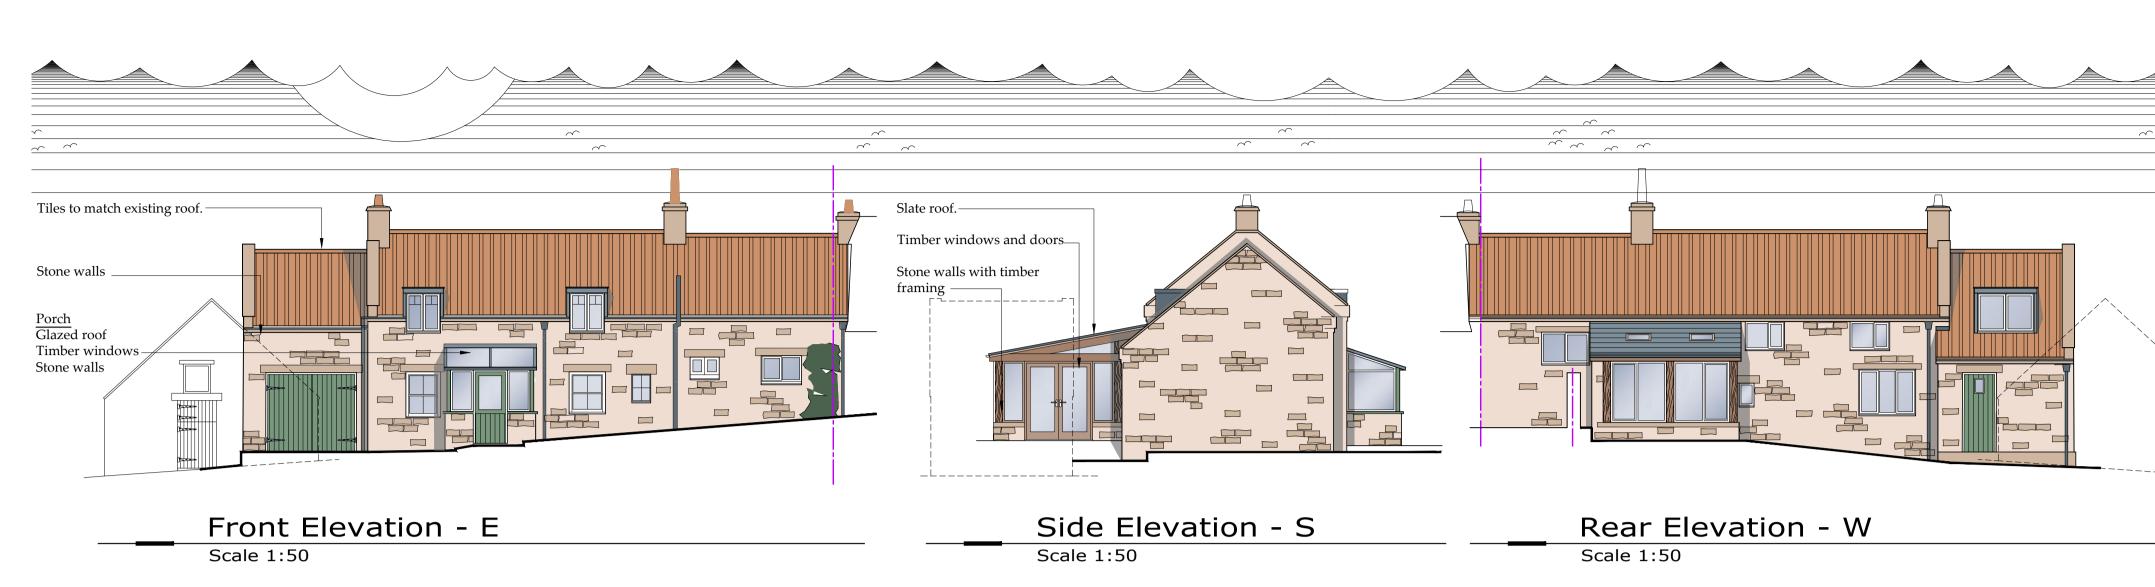

This shows the extension lowered by 300mm inline with the sloping Ground. The front elevation dormer window has also been removed. Both as your letter.

In relation to the Porch we have reverted to a less 'solid' design.

The roof is to be mono-pitch which with the horizontal eves and flashing line provide a more linear emphasis to avoid detracting from the lines of the Cottage.

All sides are now glazed to lessen the visual impact.

This in effect replaces the existing Porch with one of a very similar appearance.

Hopefully these details allow approval of the scheme. If you have any queries just let me know.

Kind regards Neil

imaginative architecture + engineering design Airy Hill Manor, Whitby, North Yorkshere, YO21 10B T 01947 604871 F: 01947 600010 E: general@bhdpartnership.com www.bhdpartnership.com