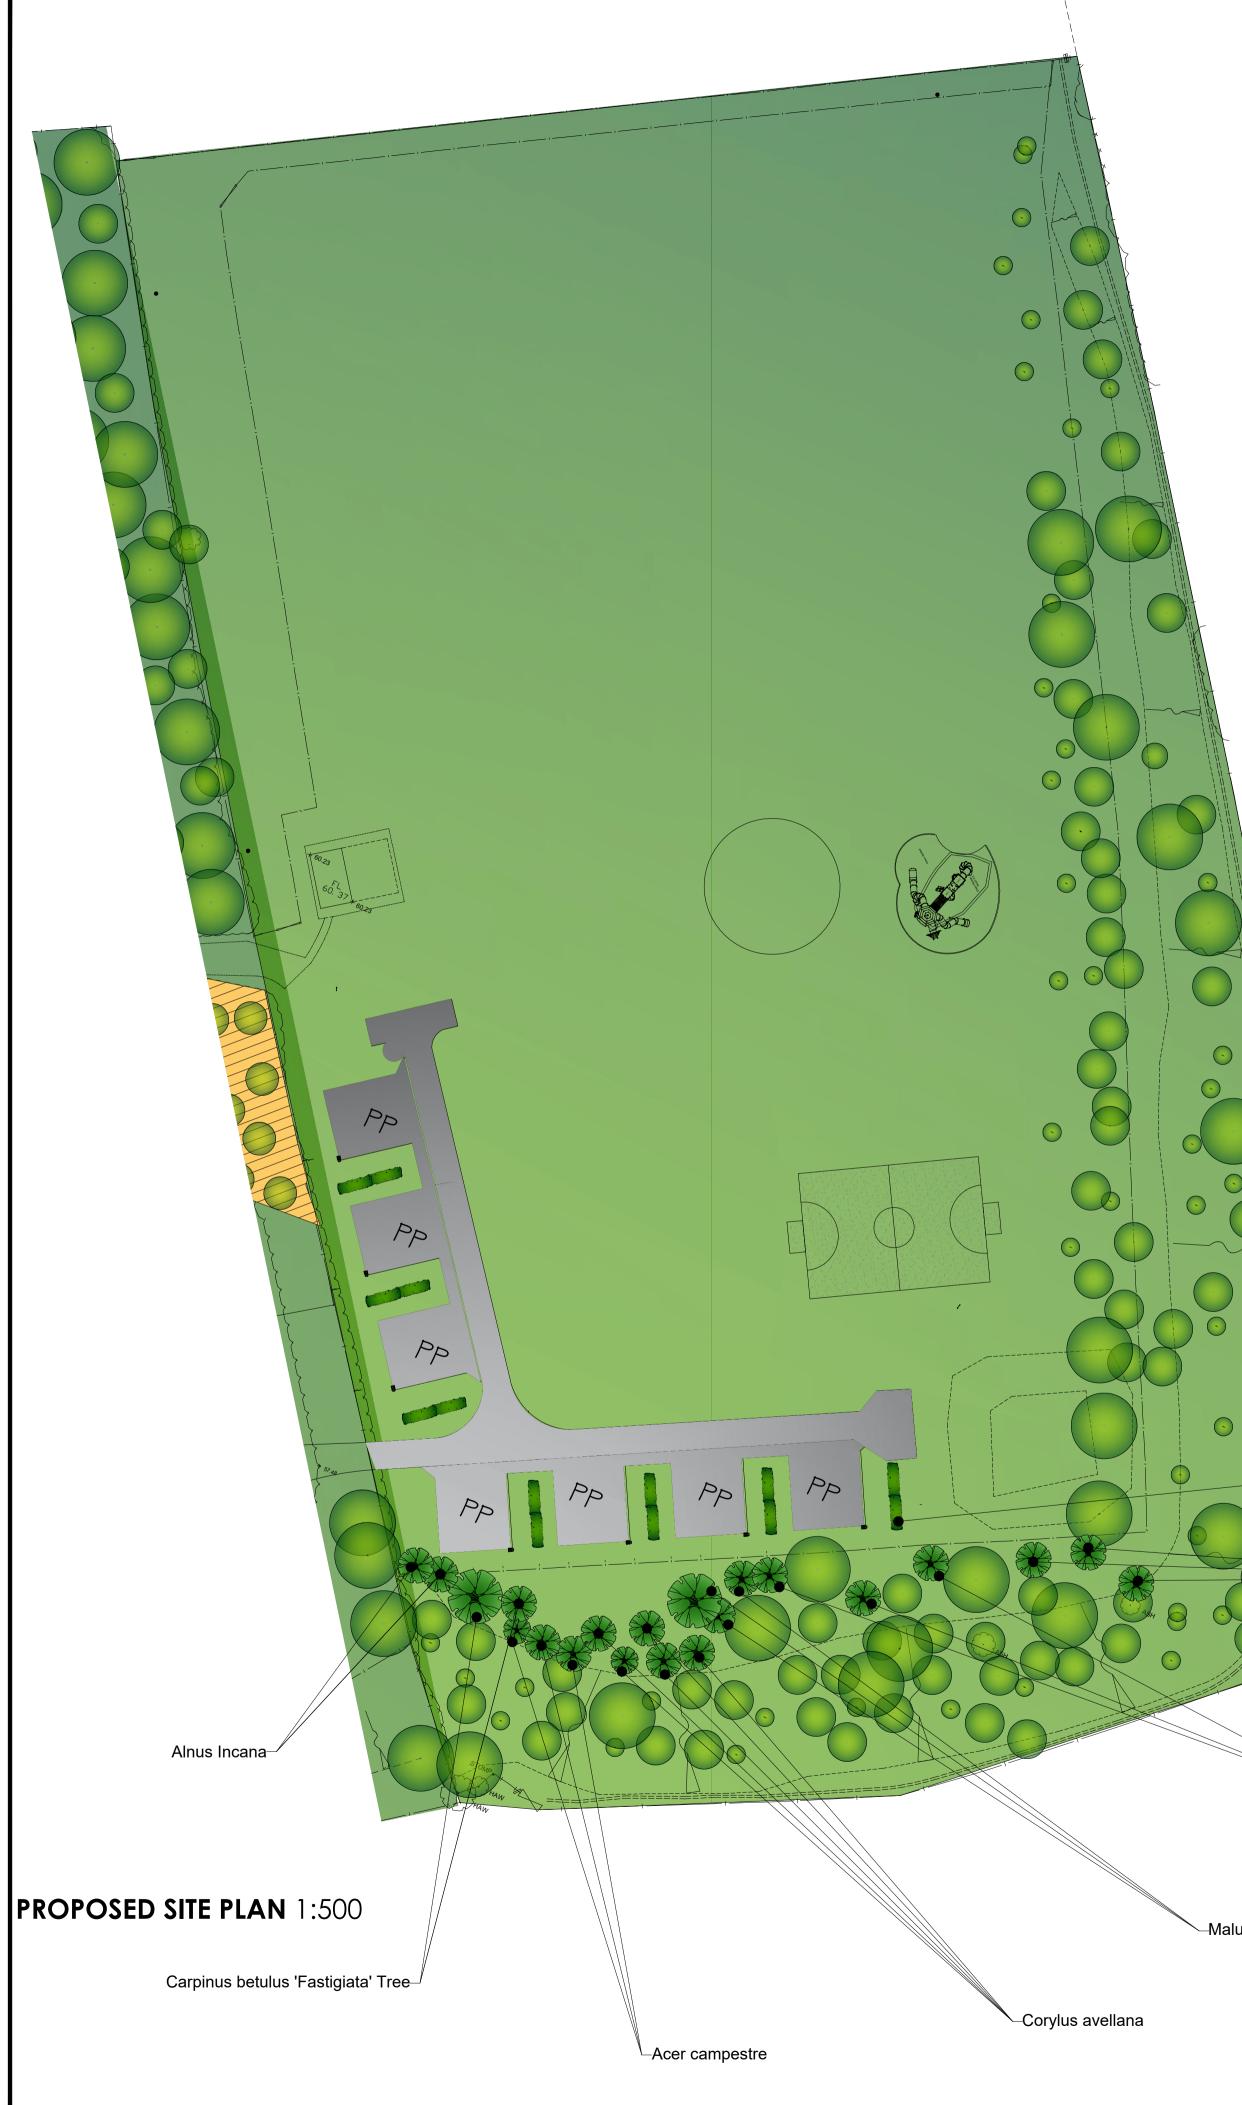

Additional planting is proposed to further enhacane screening off the site and preventing views from the public rights of way

**AREA B** 1:500

—Sambucus Nigra Arurea

General Guidance

All planting handling to be in accordance with HTA 'Handling and establishing landscaped plant s' Part I, Part II and Part III(obtainable from the Horticultural Trades Association) and the CPSE publication; Plant Handling'.

—Malus sylvestris crab apple

Ulex Europaeus

General Guidance All planting handling to be in accordance with HTA 'Handling and establishing landscaped plant s' Part I, Part II and Part III(obtainable from the Horticultural Trades Association) and the CPSE publication; Plant Handling'.

## KEY:

| Retained Trees           |
|--------------------------|
| Proposed Trees           |
| Proposed Hedges          |
| Root Protection Area     |
| Trees and Hedges Removed |

| NYMNPA     |  |
|------------|--|
| 27/09/2021 |  |