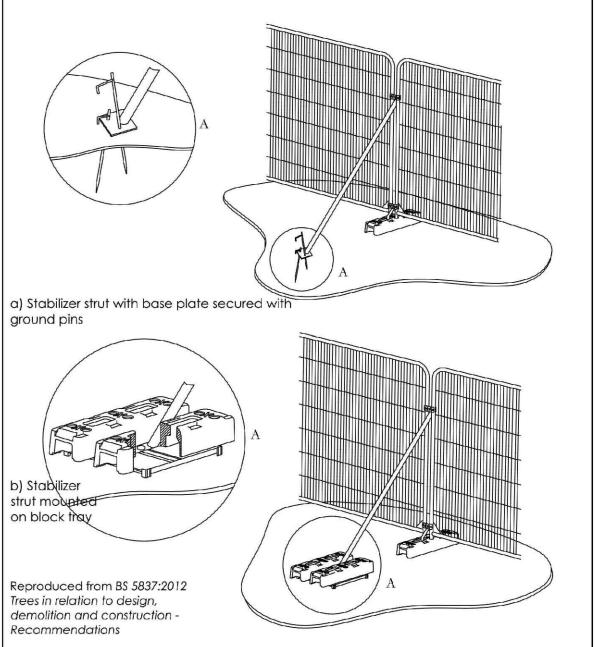

## Awa Sarr

Lead Architectural Designer BSc(Hons), ACIAT Estates Caravan and Motorhome Club

W: www.camc.com

Excavations in close proximity to root

Figure 1 Example of a protective barrier including above-ground stabilizing systems