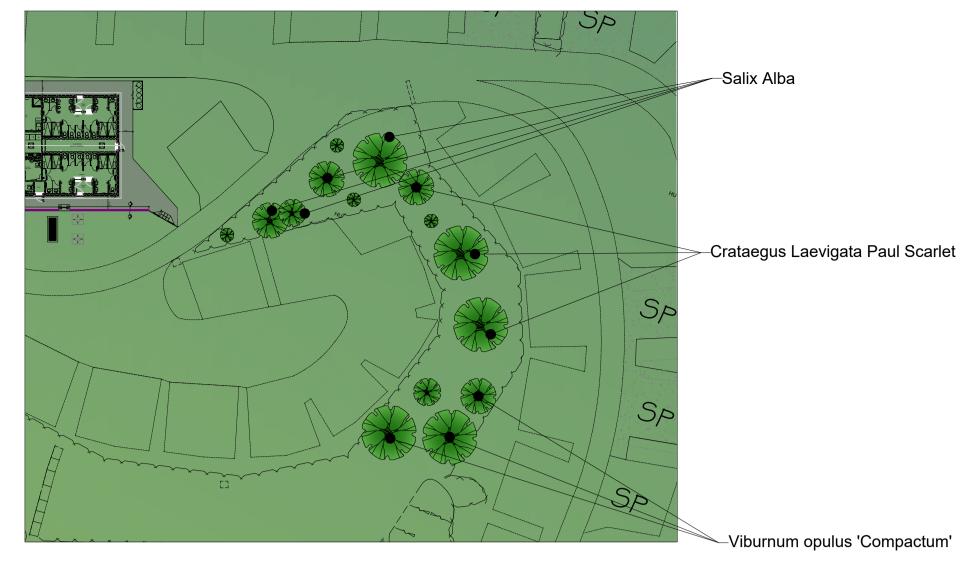

Additional planting is proposed to further enhacane screening off the site and preventing views from the public rights of way

**AREA B** 1:500

—Sambucus Nigra Arurea

General Guidance

All planting handling to be in accordance with HTA 'Handling and establishing landscaped plant s' Part I, Part II and Part III(obtainable from the Horticultural Trades Association) and the CPSE publication; Plant Handling'.

—Malus sylvestris crab apple

Ulex Europaeus

General Guidance All planting handling to be in accordance with HTA 'Handling and establishing landscaped plant s' Part I, Part II and Part III(obtainable from the Horticultural Trades Association) and the CPSE publication; Plant Handling'.