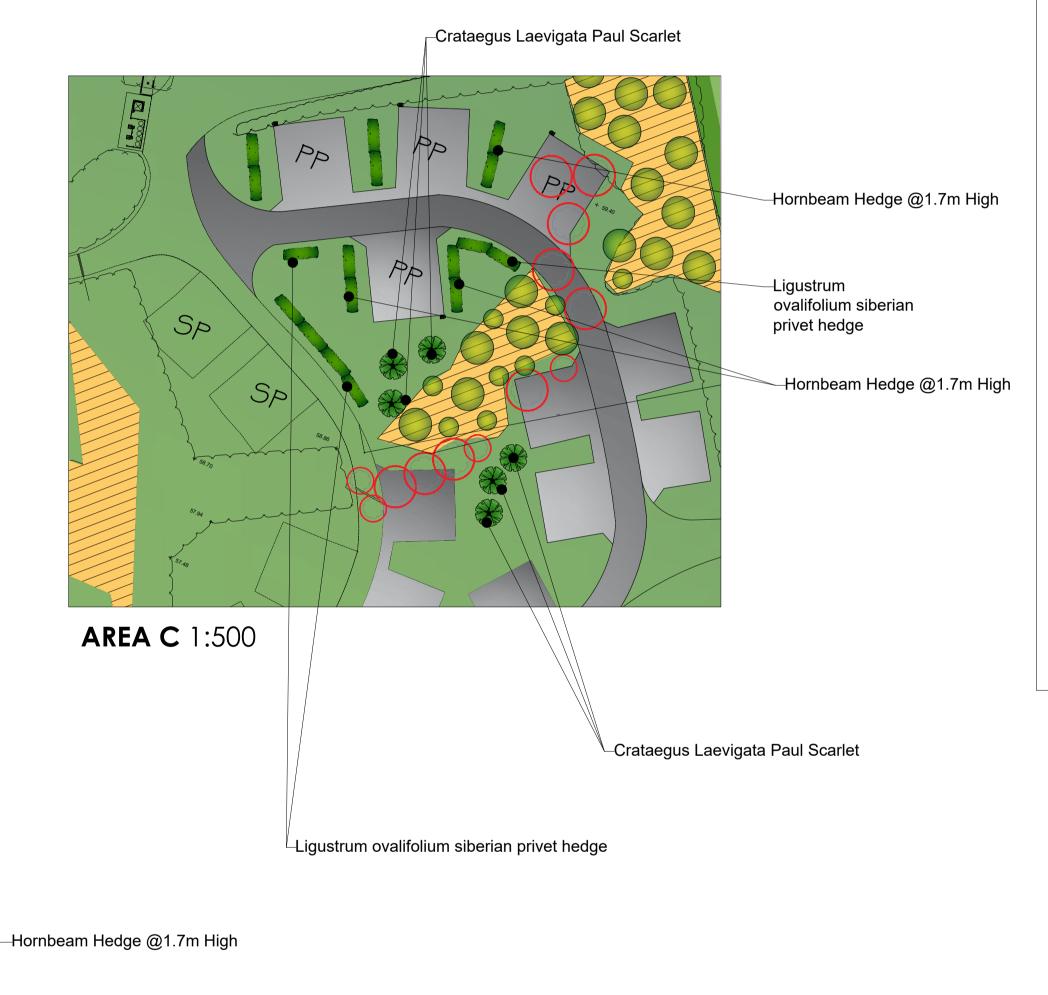

## KEY:

| Retained Trees           |
|--------------------------|
| Proposed Trees           |
| Proposed Hedges          |
| Root Protection Area     |
| Trees and Hedges Removed |

| NYMNPA     |  |
|------------|--|
| 27/09/2021 |  |