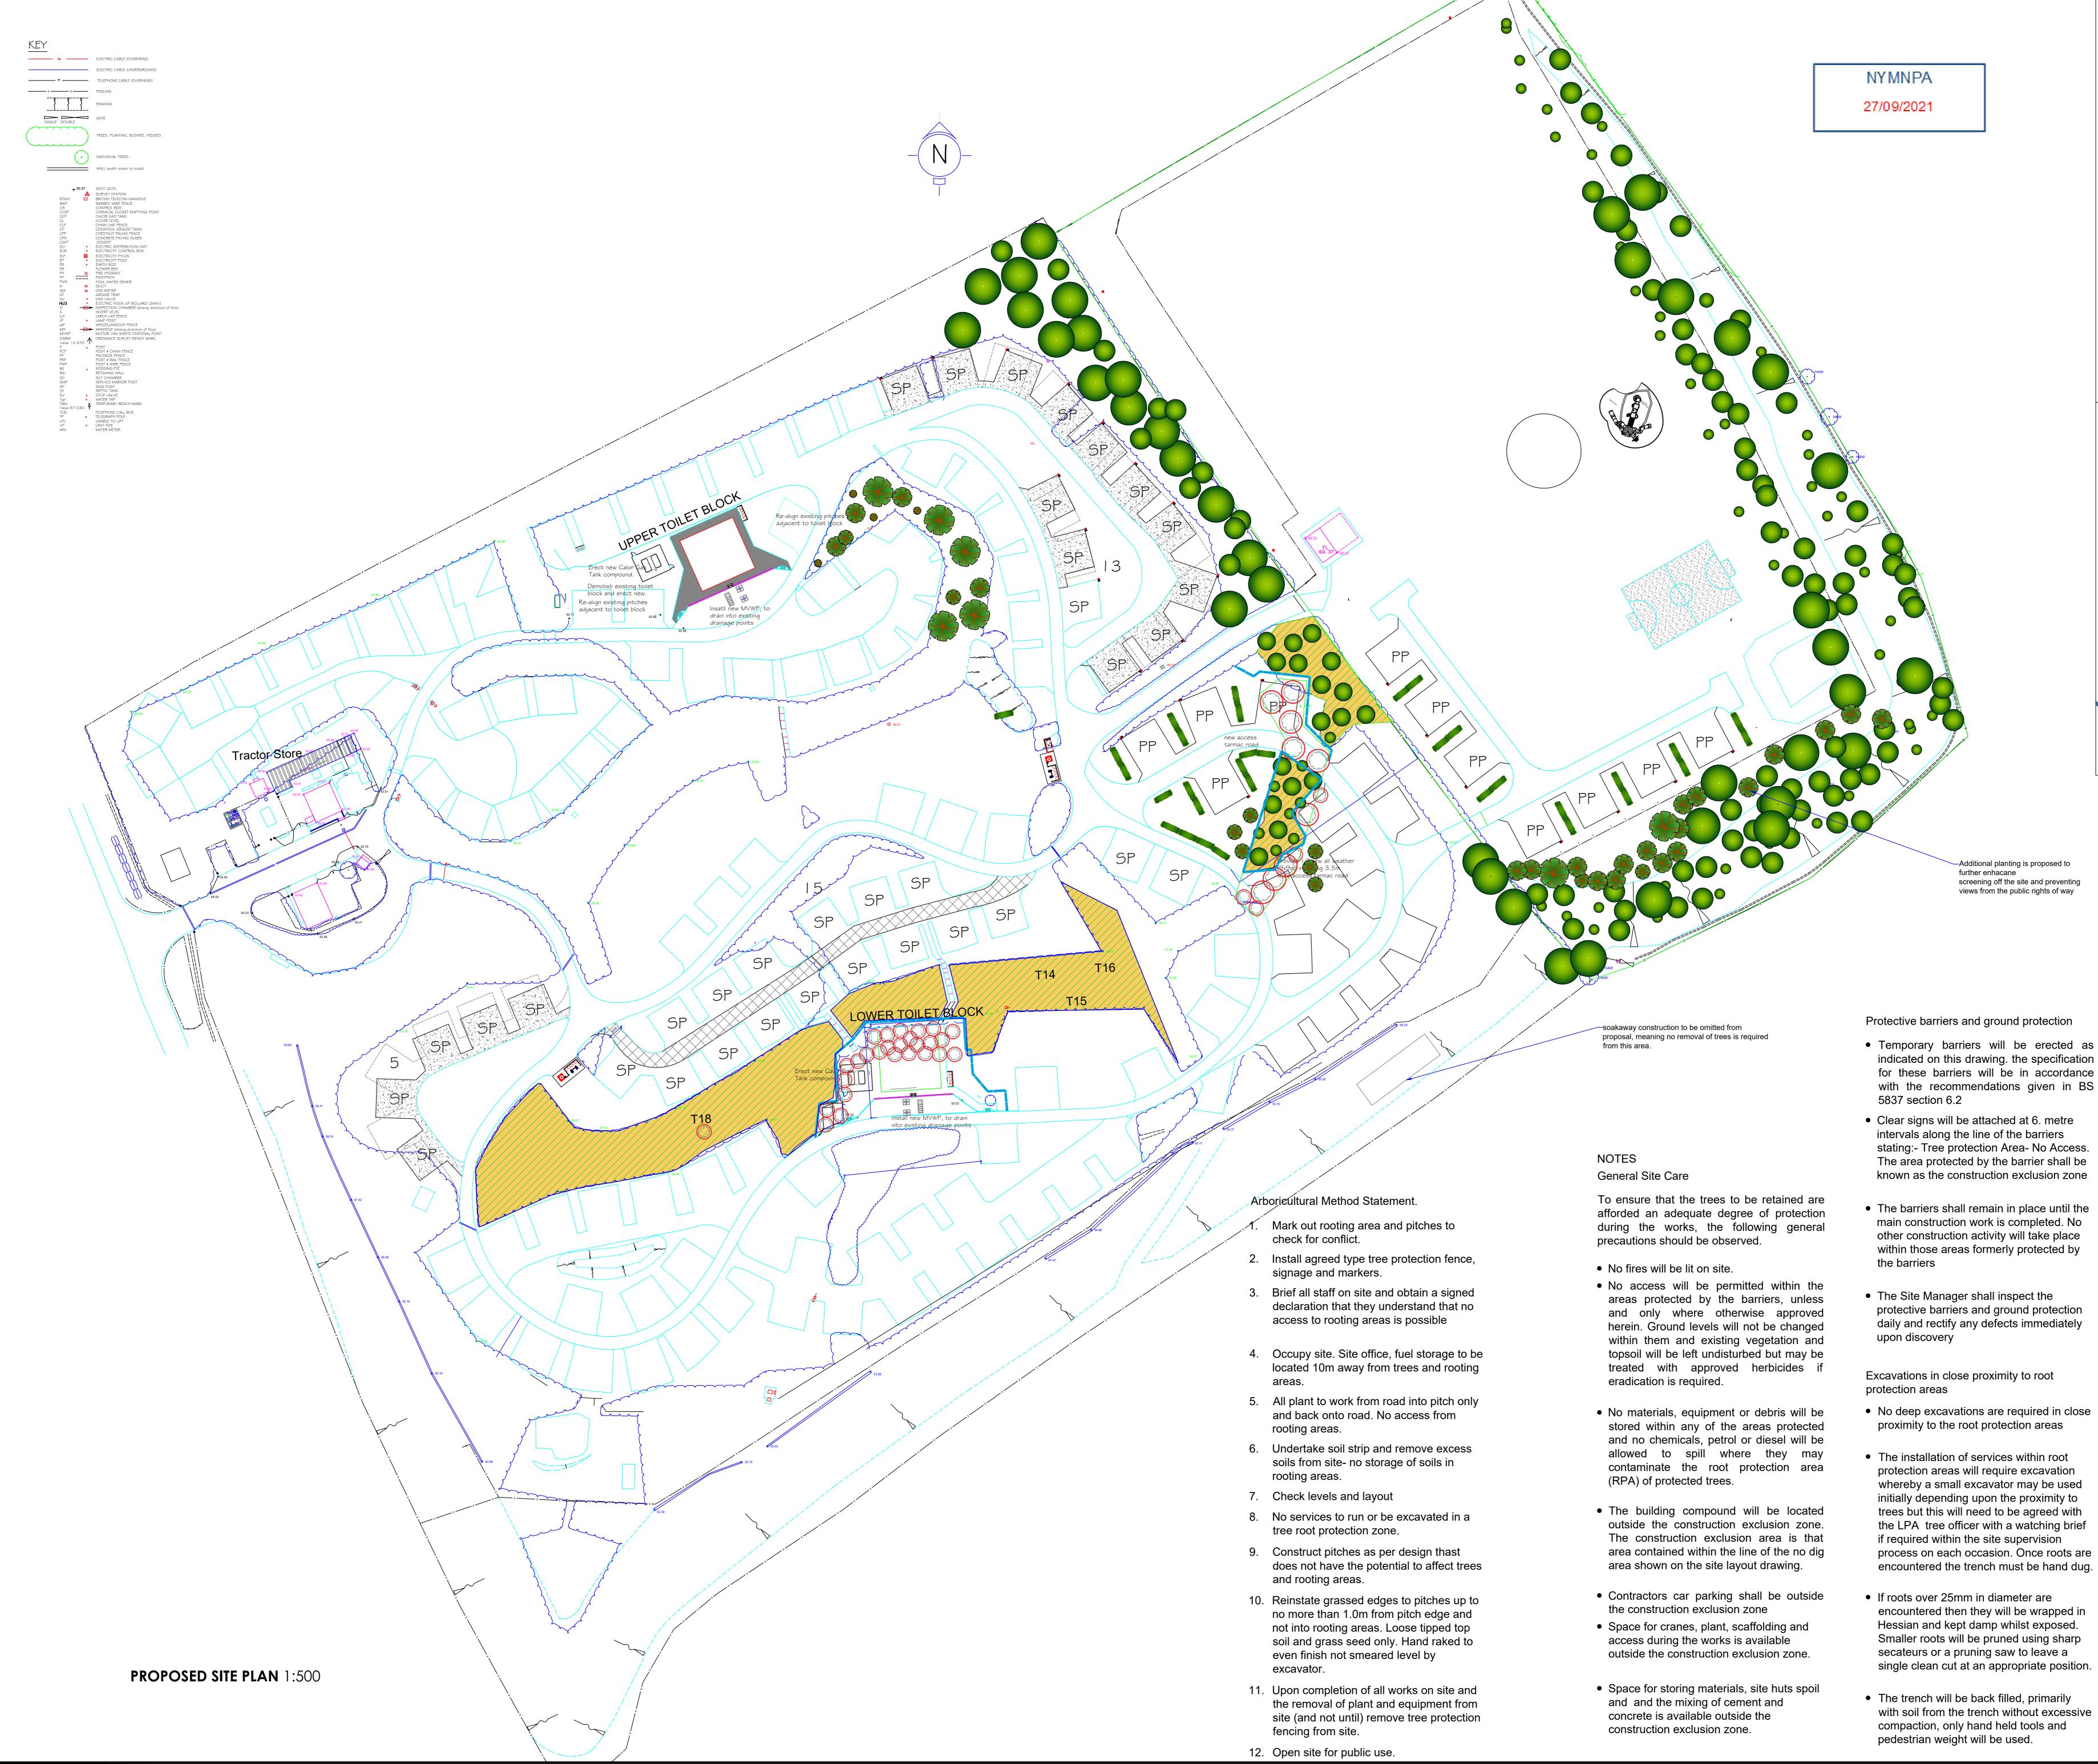

## KEY:

| Retained Trees           |
|--------------------------|
| Proposed Trees           |
| Proposed Hedges          |
| Root Protection Area     |
| Trees and Hedges Removed |

| NYMNPA     |  |
|------------|--|
| 27/09/2021 |  |