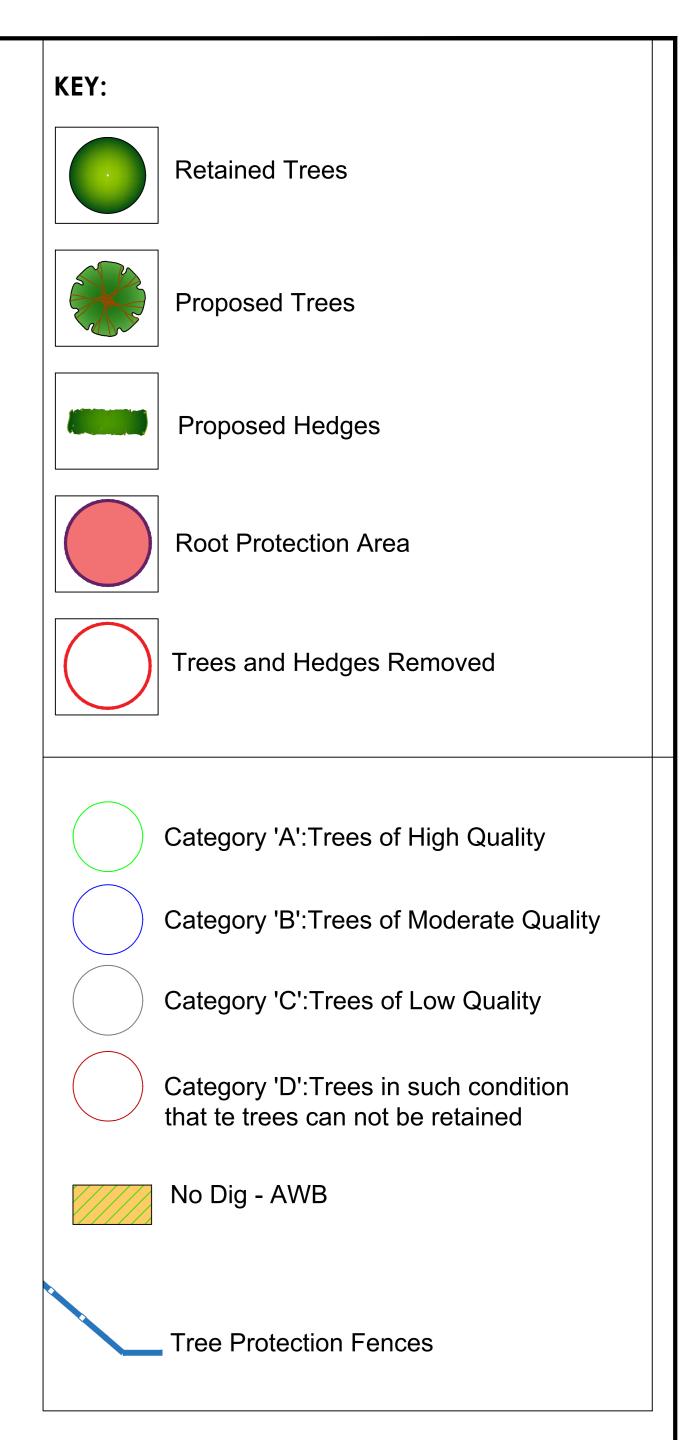

## KEY:

| Retained Trees           |
|--------------------------|
| Proposed Trees           |
| Proposed Hedges          |
| Root Protection Area     |
| Trees and Hedges Removed |

| NYMNPA     |  |
|------------|--|
| 27/09/2021 |  |