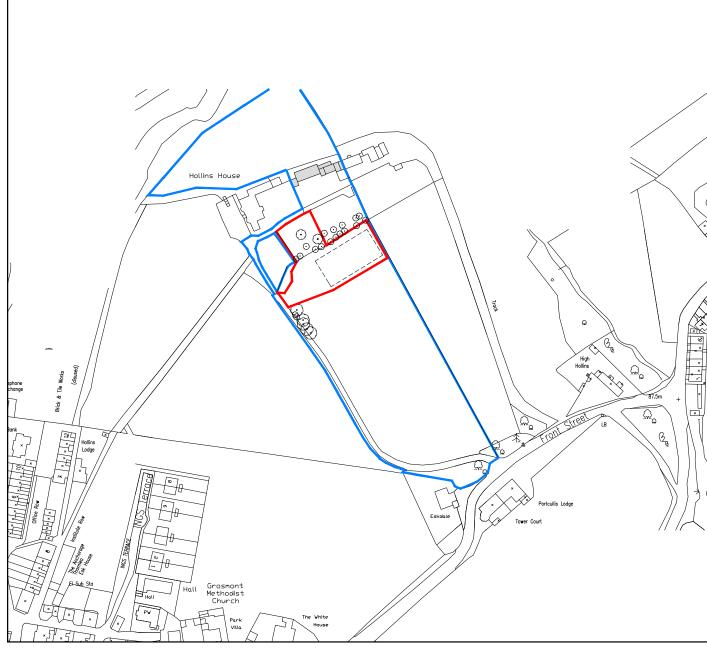

## Block Plan

1:500@A3

Ordnance Survey Licence No. 100002562

RAWING TITLE: Existing ocation and Block Plan

DRAWING NR: D12153-01

REV:

Α

Do not scale from this drawing. only figured dimensions are to be taken from this drawing.

The contractor must verify all dimensions on site before commencing any work or shop drawings.