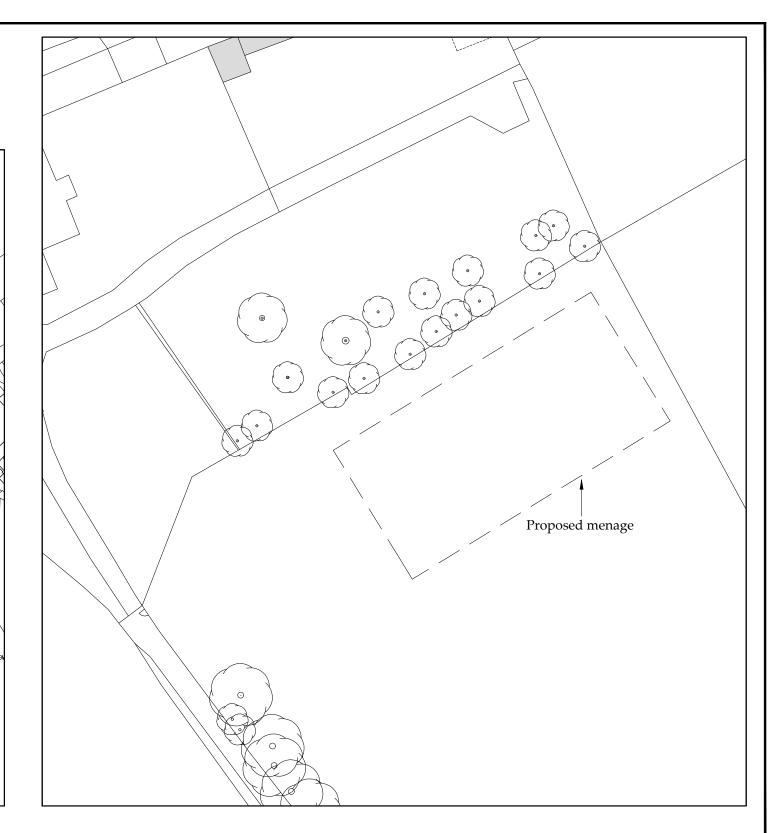

The contractor must report any discrepancies before commencing work. If this drawing exceeds the quantities taken in any way, the technician is to be informed before work is initiated.

Work within the construction (design and management) regulations 2015 is not to start until a health & safety plan has been produced. This drawing is copyright and must not be reproduced without consent of BHD Partnership Ltd. NYMNPA 22/09/2021 Existing field boundary fence (Lower) Existing Section A-A Scale 1:100 Existing field boundary fence (Lower) \_ See drg 02 for block plan Existing Section B-B Drawings for planning and client consideration only Scale 1:100 Existing field boundary fence (side) Existing Section X-X Scale 1:100 A 10/09/21 CE Issued for approval Existing field boundary REV DATE BY fence (side) bhd partnership Architecture + Engineering Airy Hill Manor, Waterstead Lane, Whitby, N. Yorks. YO21 1QB. P: +441947 604871 F: +441947 600010 E: general@bhdpartnership.com Existing Section Y-Y I Hoseason & P Butzelaar Scale 1:100 **Hollins House** Grosmont Riding Menage Existing Sections DRAWING STATUS: Preliminary N I Duffield C Eynon SCALE @ SIZE: 1:100@ A1 10/09/21 D12153-04

Partnership Ltd.

See drg 02 for block plan

Drawings for planning and client consideration only

A 10/09/21 CE Issued for approval
REV DATE BY AMENDMENT

partnership

Architecture + Engineering

Architecture + Engineer

Airy Hill Manor, Waterstead Lane, Whitby, N. Yorks. YO21 1QB.

P: +441947 604871 F: +441947 600010
E: general@bhdpartnership.com

I Hoseason & P Butzelaar

Hollins House Grosmont

Riding Menage
Proposed
Sections