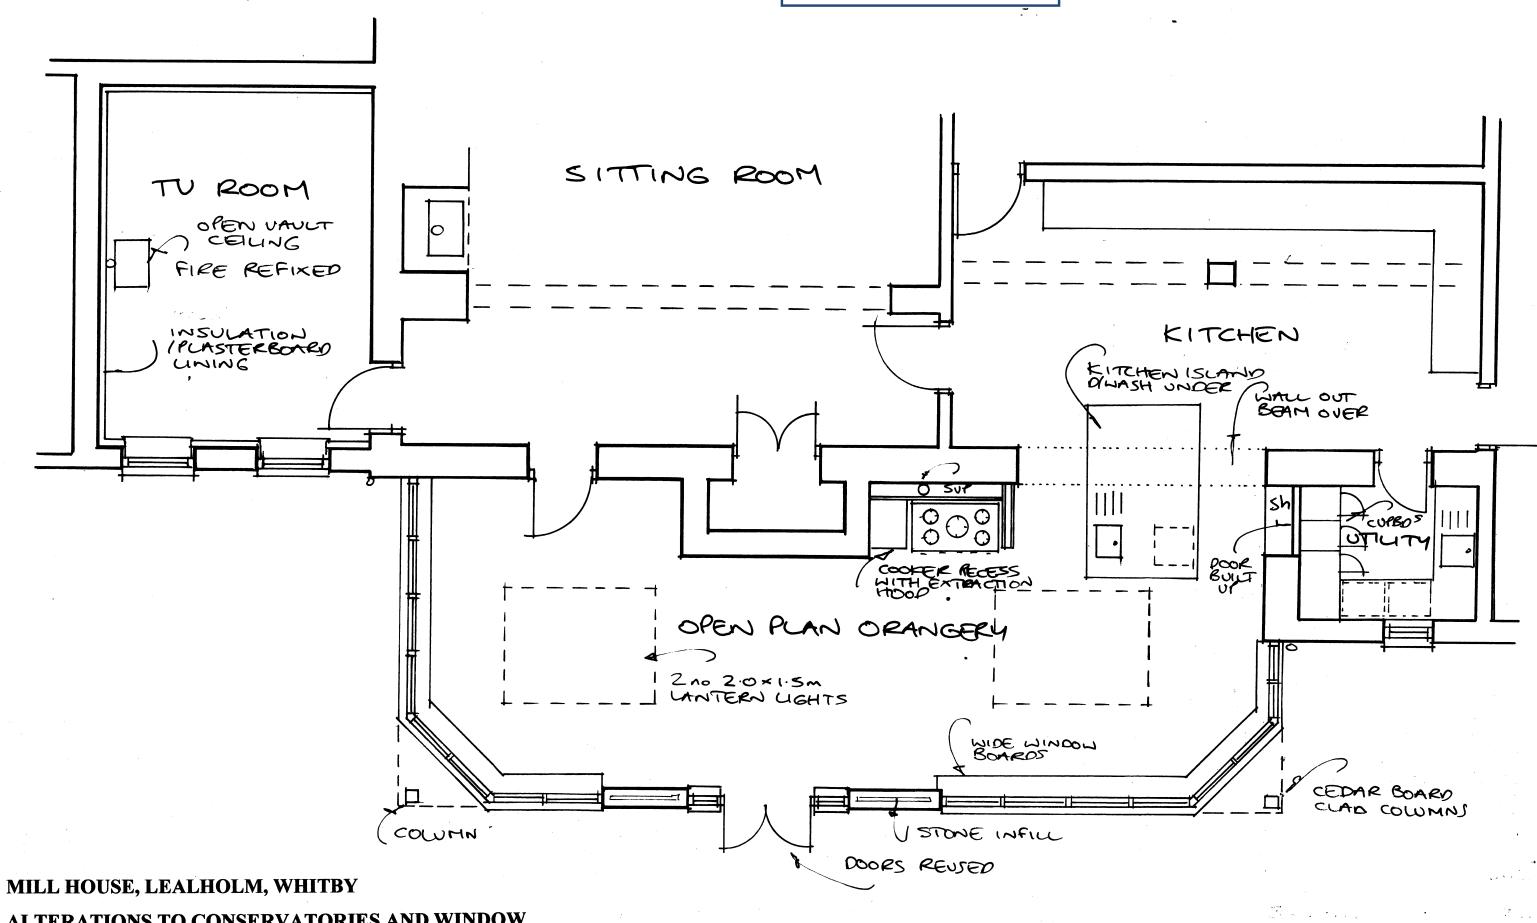

PART GROUND PLAN EXISTING

**NYMNPA** 

23/09/2021

ALTERATIONS TO CONSERVATORIES AND WINDOW REPLACEMENT

PART GROUND PLAN PROPOSED

MILL HOUSE, LEALHOLM, WHITBY

ALTERATIONS TO CONSERVATORIES AND WINDOW REPLACEMENT