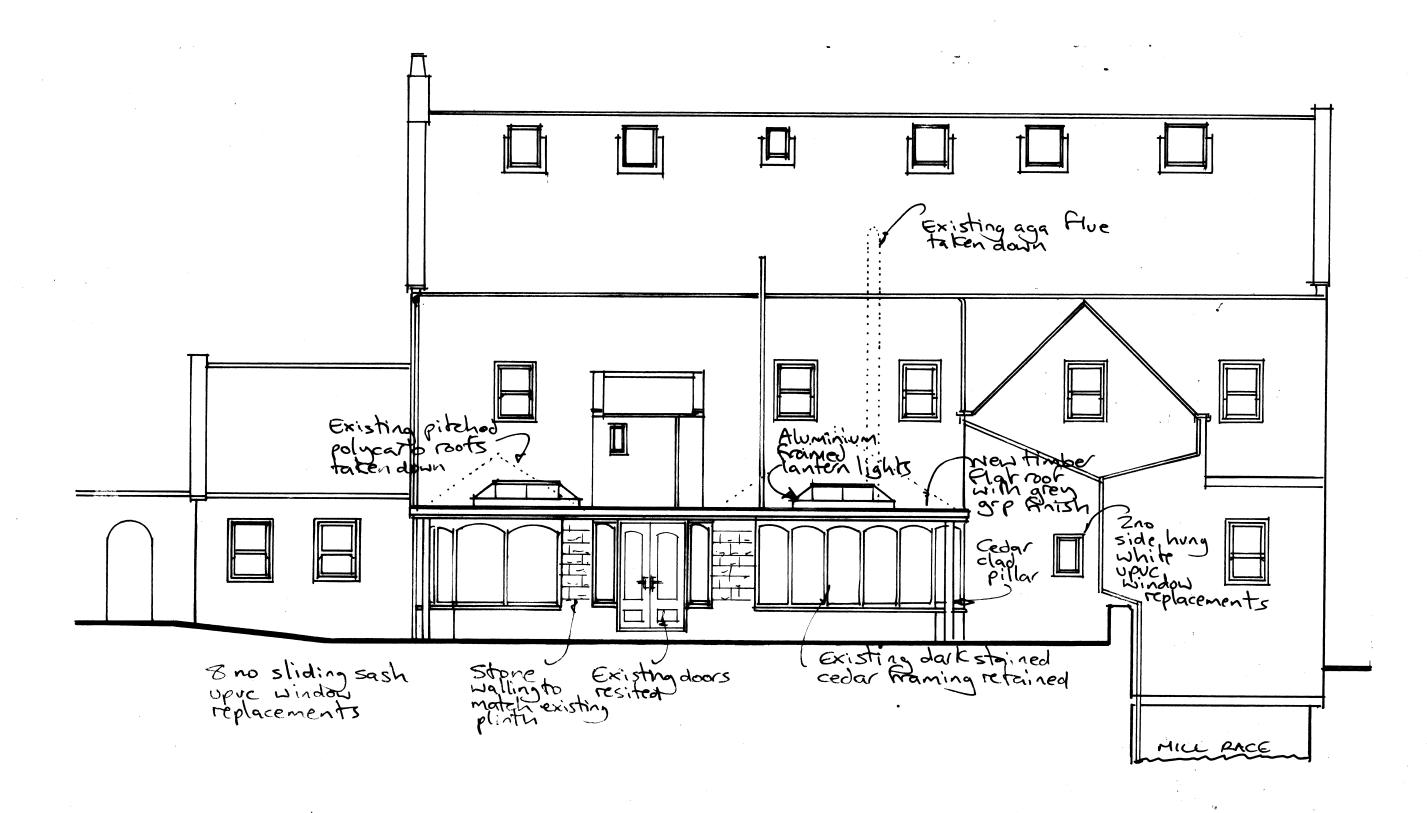

NORTH ELEVATION EXISTING

NYMNPA

23/09/2021

MILL HOUSE, LEALHOLM, WHITBY

ALTERATIONS TO CONSERVATORIES AND WINDOW REPLACEMENT MILL HOUSE, LEALHOLM, WHITBY

NORTH ELEVATION PROPOSED

23/09/2021

MILL HOUSE, LEALHOLM, WHITBY