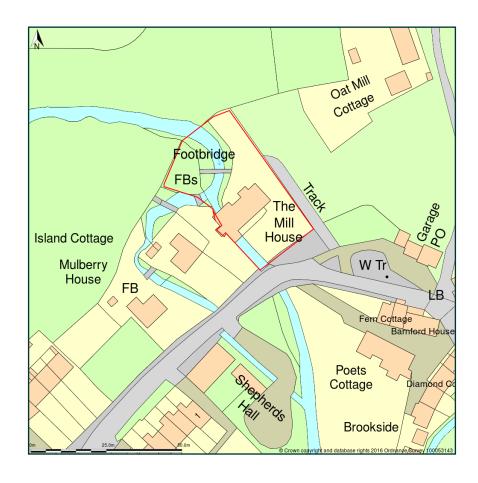

## The Mill House, Lealholm, Whitby, North Yorkshire, YO21 2AQ

Site Plan shows area bounded by: 476123.05, 507651.1 476264.47, 507792.52 (at a scale of 1:1250) The representation of a road, track or path is no evidence of a right of way. The representation of features as lines is no evidence of a property boundary.

Produced on 27th Sep 2016 from the Ordnance Survey National Geographic Database and incorporating surveyed revision available at this date. Reproduction in whole or part is prohibited without the prior permission of Ordnance Survey. © Crown copyright 2016. Supplied by www.buyaplan.co.uk a licensed Ordnance Survey partner (100053143). Unique plan reference: #00159872-7FEE90

Ordnance Survey and the OS Symbol are registered trademarks of Ordnance Survey, the national mapping agency of Great Britain. Buy A Plan logo, pdf design and the www.buyaplan.co.uk website are Copyright © Pass Inc Ltd 2016