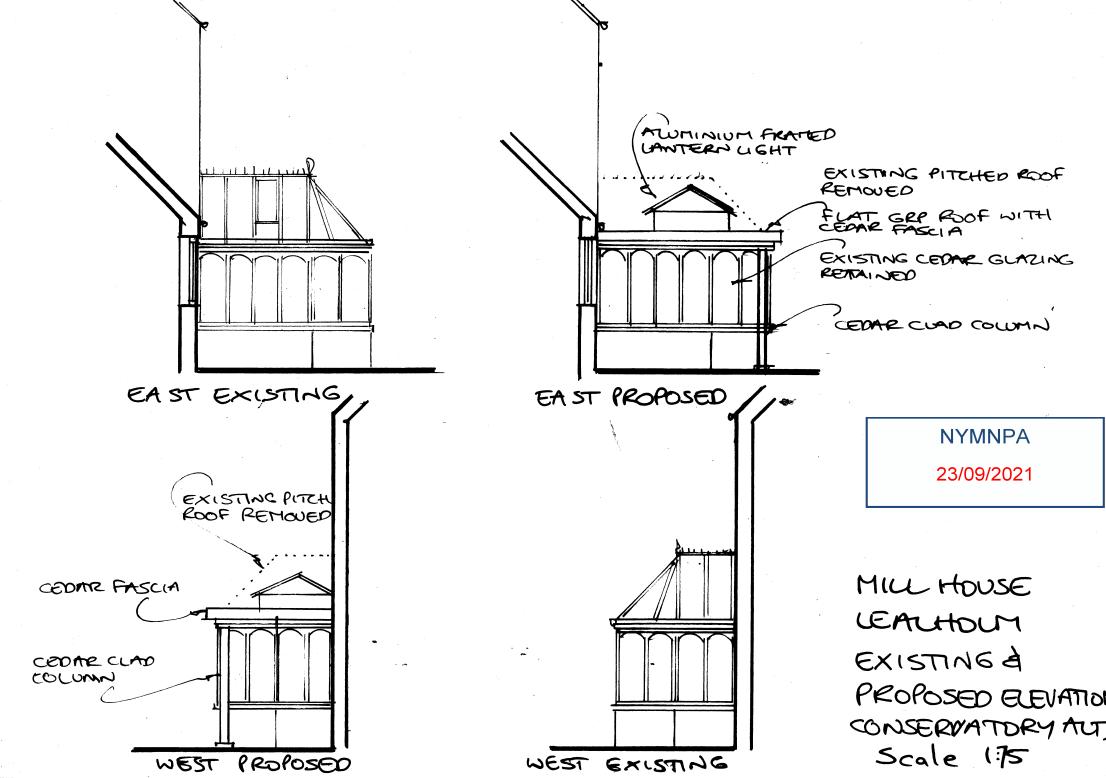

MILL HOUSE, LEALHOLM, WHITBY
ALTERATIONS TO CONSERVATORIES AND WINDOW

REPLACEMENT
WEST ELEVATION EXISTING AND PROPOSED