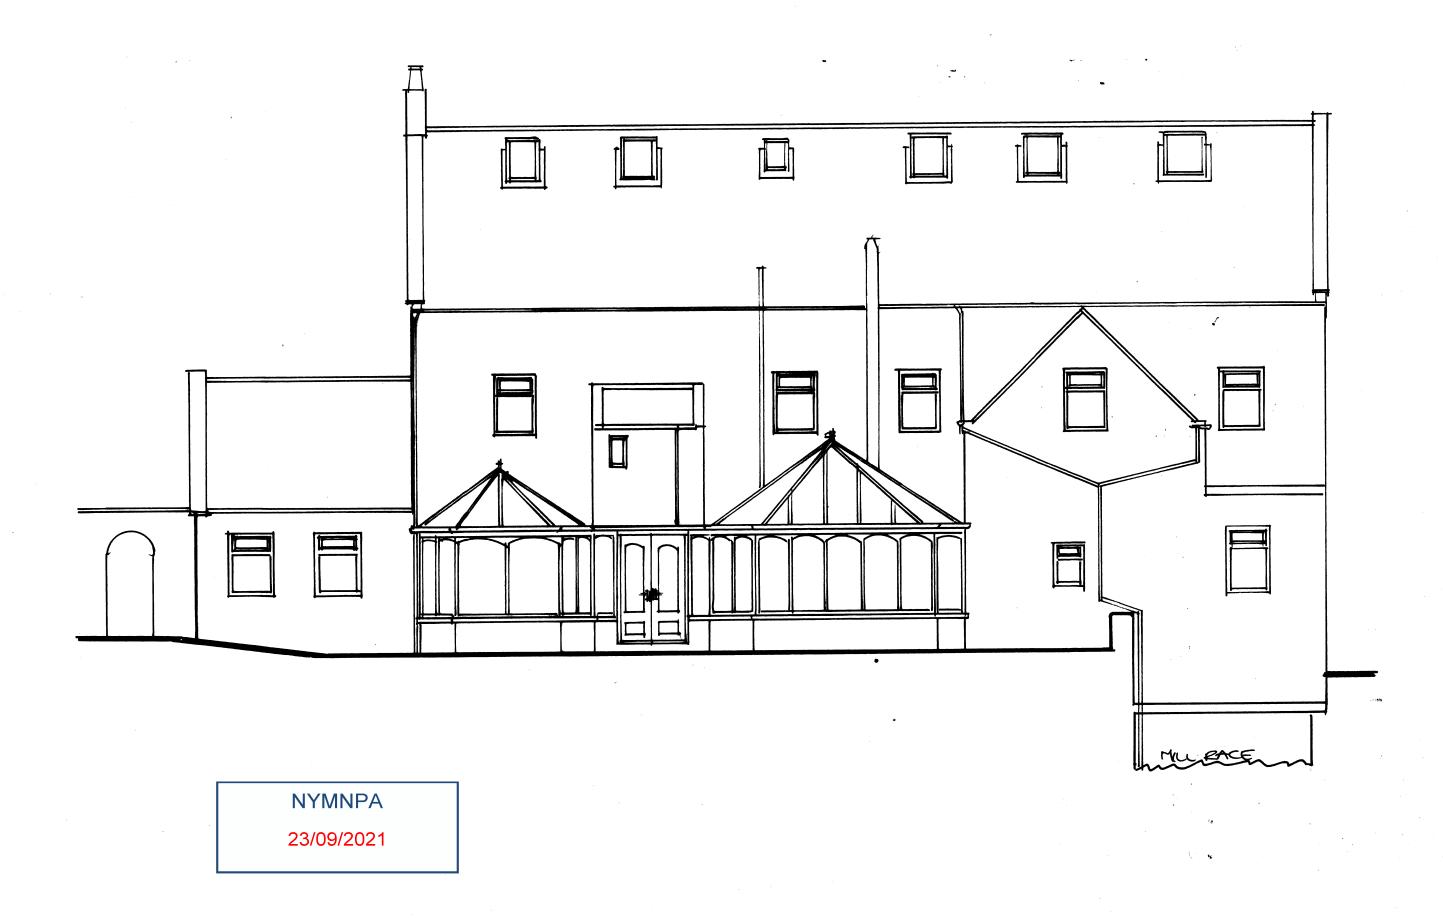

NORTH ELEVATION EXISTING

NYMNPA

23/09/2021

MILL HOUSE, LEALHOLM, WHITBY

ALTERATIONS TO CONSERVATORIES AND WINDOW REPLACEMENT MILL HOUSE, LEALHOLM, WHITBY

NORTH ELEVATION PROPOSED

23/09/2021

MILL HOUSE, LEALHOLM, WHITBY