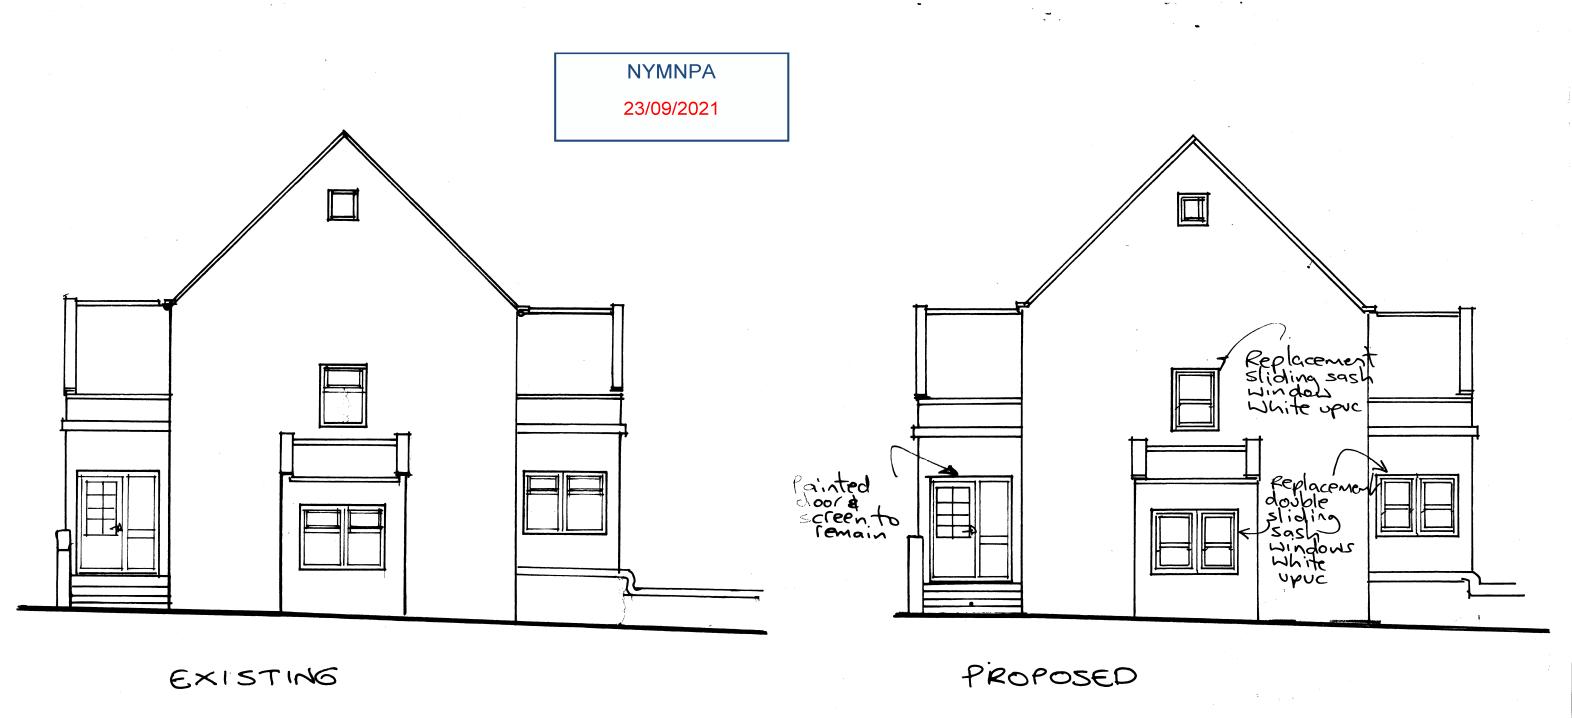

ALTERATIONS TO CONSERVATORIES AND WINDOW REPLACEMENT

SOUTH ELEVATION EXISTING

**NYMNPA** 

23/09/2021

MILL HOUSE, LEALHOLM, WHITBY

ALTERATIONS TO CONSERVATORIES AND WINDOW REPLACEMENT

SOUTH ELEVATION PROPOSED