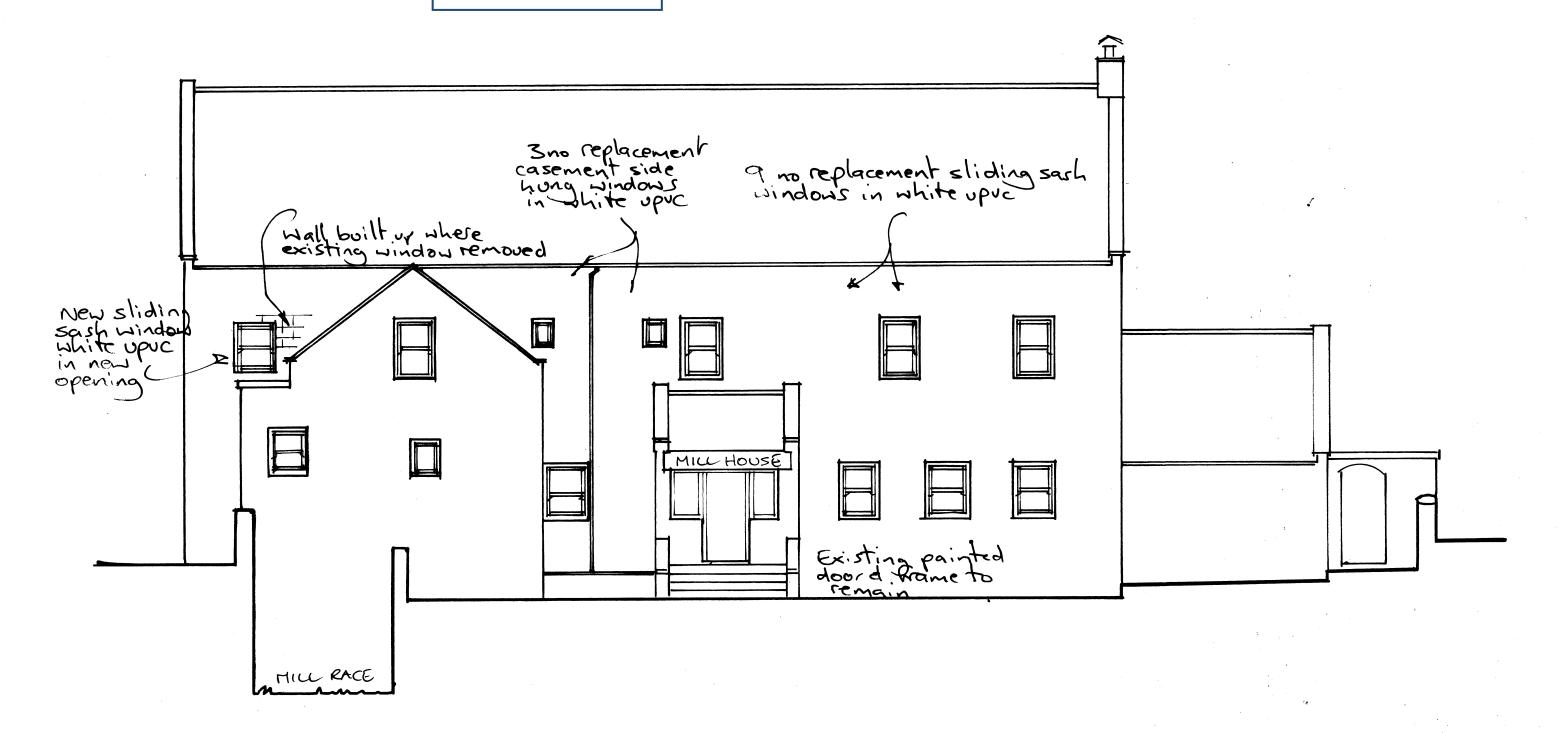

MILL HOUSE, LEALHOLM, WHITBY
ALTERATIONS TO CONSERVATORIES AND WINDOW

REPLACEMENT
WEST ELEVATION EXISTING AND PROPOSED