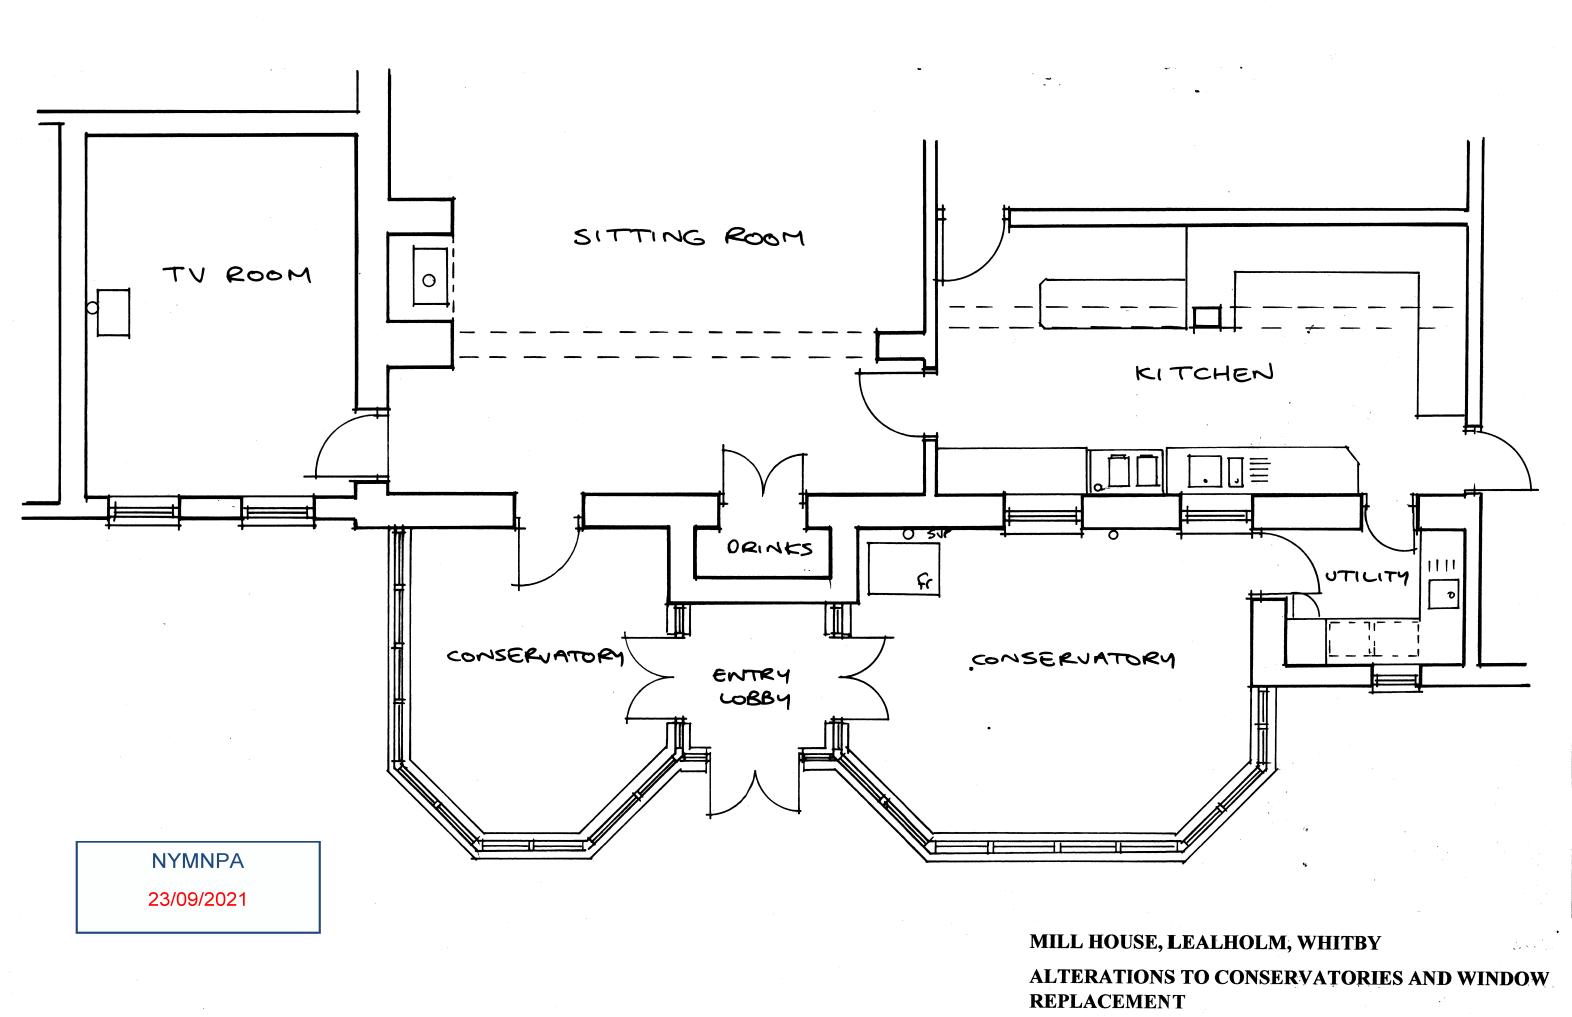

PART GROUND PLAN EXISTING

**NYMNPA** 

23/09/2021

ALTERATIONS TO CONSERVATORIES AND WINDOW REPLACEMENT

PART GROUND PLAN PROPOSED

MILL HOUSE, LEALHOLM, WHITBY

ALTERATIONS TO CONSERVATORIES AND WINDOW REPLACEMENT