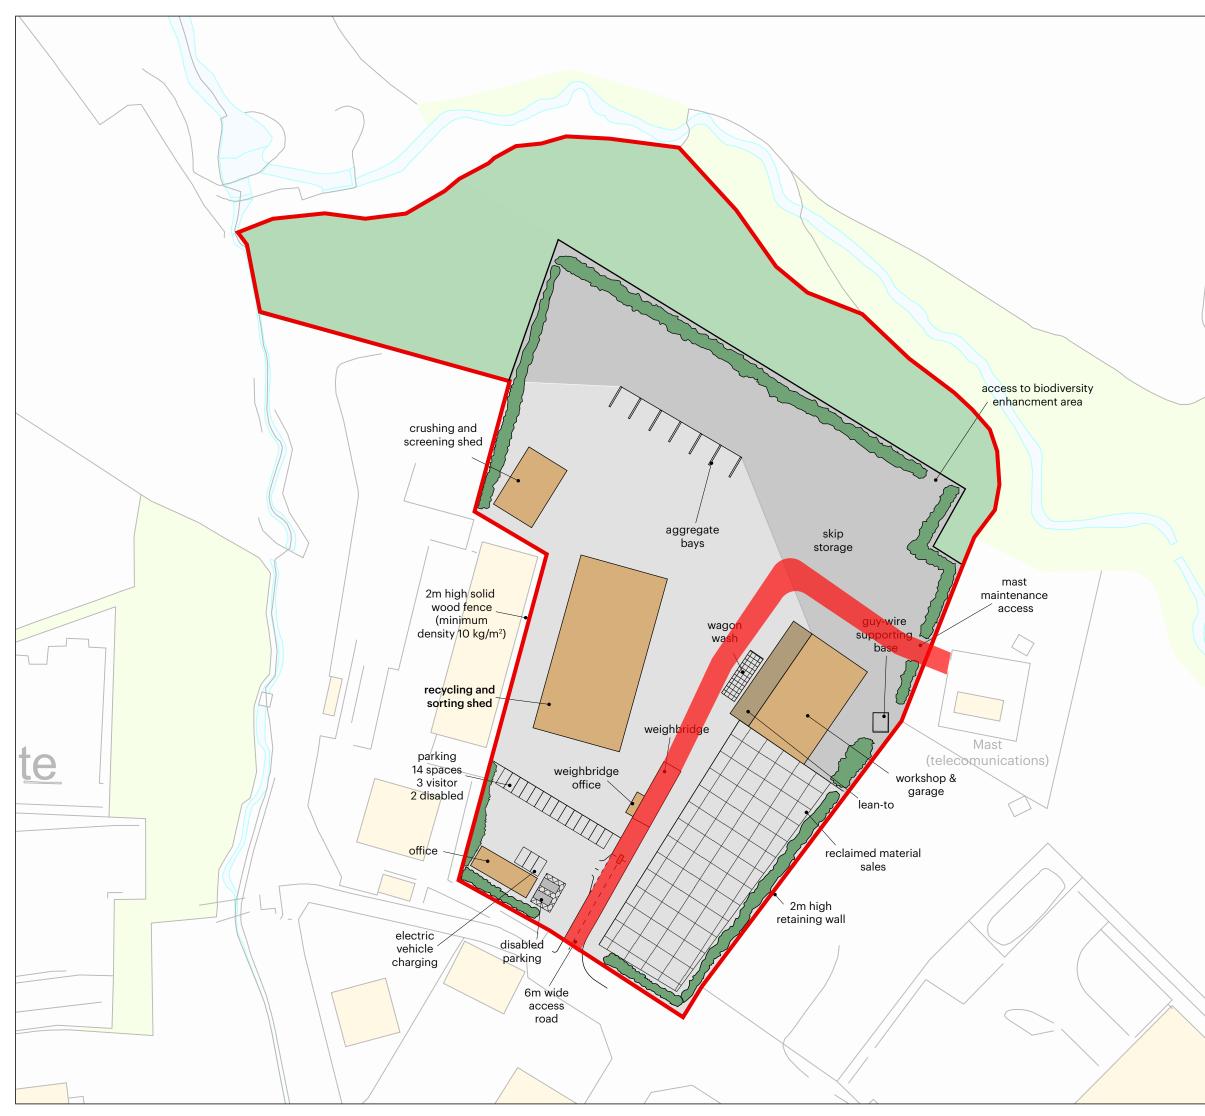

|                                                                                               | Drawing Title:                                                                                                                                                                                                          |                    |
|-----------------------------------------------------------------------------------------------|-------------------------------------------------------------------------------------------------------------------------------------------------------------------------------------------------------------------------|--------------------|
| Mast Access Plan                                                                              |                                                                                                                                                                                                                         |                    |
| B<br>B<br>H<br>In<br>R<br>A<br>M<br>S<br>C<br>B<br>A                                          | roposed Application<br>oundary<br>uilding<br>lardcore Surface<br>npermeable Surface<br>eclaimed Materials Sa<br>rea<br>egetation Planting<br>iodiversity Enhancem<br>rea<br>roposed Mast access<br>NYMNPA<br>01/10/2021 | ent                |
| Notes:                                                                                        |                                                                                                                                                                                                                         |                    |
|                                                                                               |                                                                                                                                                                                                                         |                    |
| Drawn by:                                                                                     | JG                                                                                                                                                                                                                      |                    |
| Checked by:                                                                                   | JMS                                                                                                                                                                                                                     |                    |
| Approved by:                                                                                  |                                                                                                                                                                                                                         |                    |
| The Rowan Su<br>Oakdene Hous<br>Cottingley Bus<br>Bingley, West<br>BD16 1PE<br>Tel: 01274 884 | se<br>siness Park<br>Yorkshire<br>1599<br>npgyorks.co.uk                                                                                                                                                                | G                  |
| Scale:<br>1:1000 @A3                                                                          |                                                                                                                                                                                                                         |                    |
| Client:<br>Noble R                                                                            | ecycling and Skip Hir                                                                                                                                                                                                   | e Ltd.             |
| <sup>Site:</sup><br>Fairfield Way                                                             |                                                                                                                                                                                                                         |                    |
| Drawing Numb<br>344/1 - 3                                                                     |                                                                                                                                                                                                                         | Rev:<br><b>4.0</b> |
| Date:<br>30/09/2                                                                              | 021                                                                                                                                                                                                                     |                    |
| ©                                                                                             | Mineral Planning Group Ltd. 2021                                                                                                                                                                                        |                    |