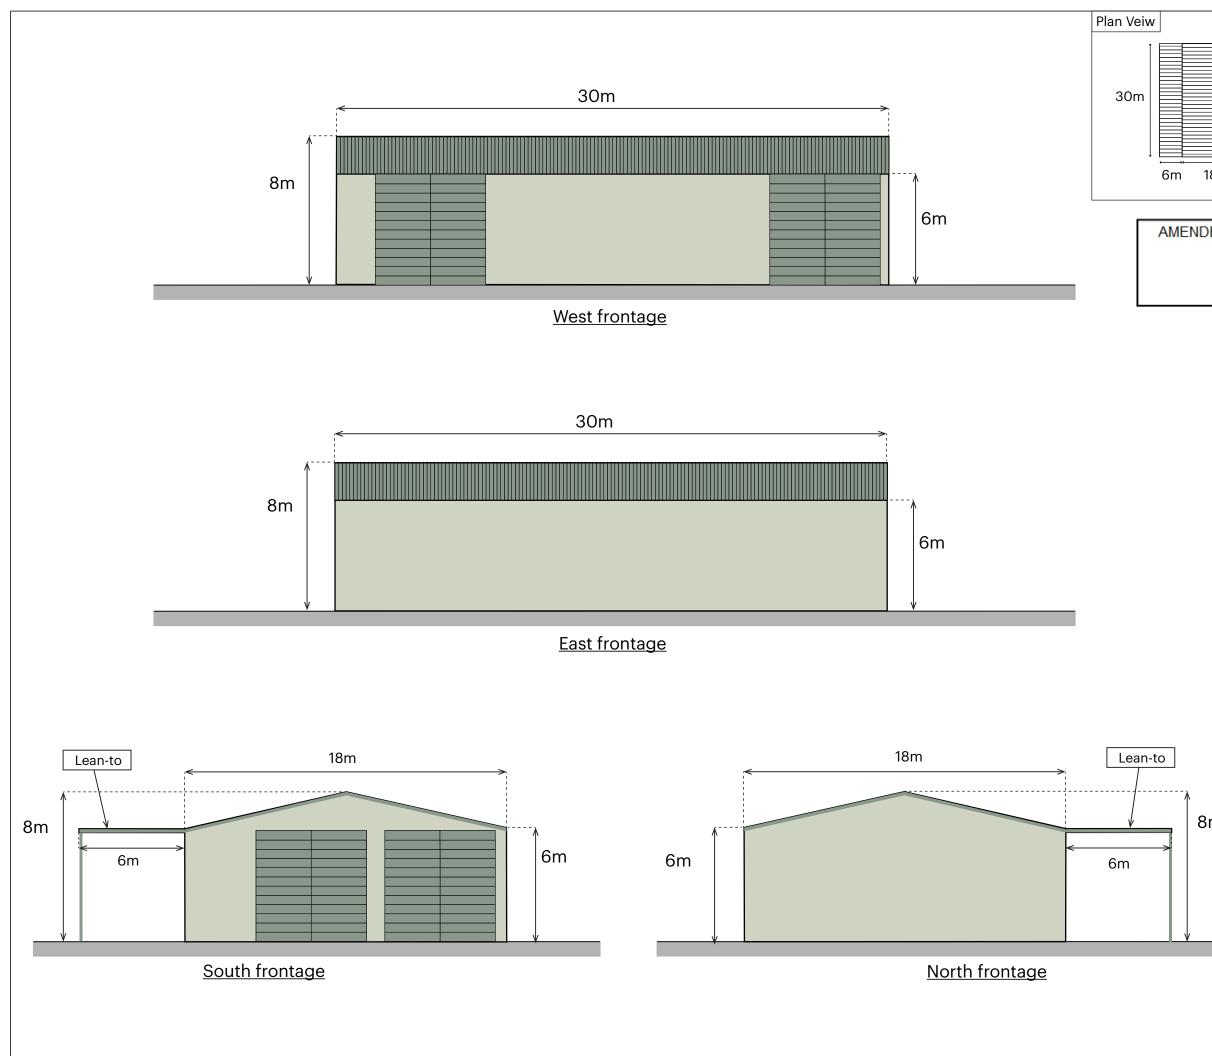

| Ν   | Drawing Title:                                                                                                                                                                                                 |  |  |  |
|-----|----------------------------------------------------------------------------------------------------------------------------------------------------------------------------------------------------------------|--|--|--|
|     | Workshop Shed Elevations                                                                                                                                                                                       |  |  |  |
|     | Кеу:                                                                                                                                                                                                           |  |  |  |
|     | Corrugated Roof                                                                                                                                                                                                |  |  |  |
|     | Cladded Wall                                                                                                                                                                                                   |  |  |  |
| 18m | Ground                                                                                                                                                                                                         |  |  |  |
| DED | Roller-shutter Door<br>(6m <sup>2</sup> )                                                                                                                                                                      |  |  |  |
|     | NY MNPA<br>01/10/2021                                                                                                                                                                                          |  |  |  |
|     |                                                                                                                                                                                                                |  |  |  |
|     | Goosewing Grey                                                                                                                                                                                                 |  |  |  |
|     | Merlin Grey                                                                                                                                                                                                    |  |  |  |
|     | Notes: MPG is not the consultant or designer under<br>CDM regulations. Plans are schematic and for<br>reference use only                                                                                       |  |  |  |
|     | Building design supplied by client                                                                                                                                                                             |  |  |  |
|     | Drawn by: JG<br>Checked by: JMS                                                                                                                                                                                |  |  |  |
|     | Approved by:                                                                                                                                                                                                   |  |  |  |
| 0   | The Mineral Planning Group Ltd.<br>The Rowan Suite<br>Oakdene House<br>Cottingley Business Park<br>Bingley, West Yorkshire<br>BD16 1PE<br>Tel: 01274 884599<br>headoffice@mpgyorks.co.uk<br>www.mpgyorks.co.uk |  |  |  |
| 8m  | <sup>Scale:</sup><br>1:50 @ A3                                                                                                                                                                                 |  |  |  |
|     | <sup>Client:</sup><br>Noble Recycling and Skip Hire Ltd.                                                                                                                                                       |  |  |  |
|     | <sup>Site:</sup><br>Fairfield Way                                                                                                                                                                              |  |  |  |
|     | Drawing Number: Rev: 344/1 - 4.2 3.0                                                                                                                                                                           |  |  |  |
|     | Date:<br>01/10/2021                                                                                                                                                                                            |  |  |  |
|     | © Mineral Planning Group Ltd. 2021                                                                                                                                                                             |  |  |  |