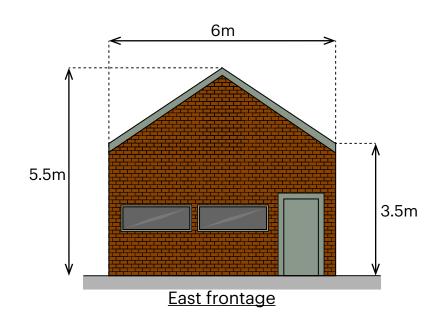

| ′N<br>▲ |                                                                                            | <b>Drawing Title:</b><br>Office Elevation                                           | IS          |
|---------|--------------------------------------------------------------------------------------------|-------------------------------------------------------------------------------------|-------------|
|         | Key:                                                                                       |                                                                                     |             |
| 17m     |                                                                                            | Corrugated Roof                                                                     |             |
|         |                                                                                            | Brick Wall                                                                          |             |
| DED     |                                                                                            | Ground                                                                              |             |
|         |                                                                                            | Pedestrian Door                                                                     |             |
|         |                                                                                            | Window                                                                              |             |
|         |                                                                                            | NYMNPA                                                                              |             |
|         |                                                                                            | 01/10/2021                                                                          |             |
|         |                                                                                            | osewing Grey                                                                        |             |
|         | N                                                                                          | Ierlin Grey                                                                         |             |
|         | CDM reg                                                                                    | G is not the consultant or design<br>julations. Plans are schematic a<br>e use only |             |
|         | Building                                                                                   | design supplied by client                                                           |             |
|         | Drawn by:                                                                                  | JG                                                                                  |             |
|         | Checked by:                                                                                | JMS                                                                                 |             |
|         | Approved by:                                                                               |                                                                                     |             |
|         | The Rowar<br>Oakdene H<br>Cottingley<br>Bingley, W<br>BD16 1PE<br>Tel: 01274<br>headoffice | House<br>Business Park<br>Sest Yorkshire                                            | G           |
|         | Scale:<br>1:100 (                                                                          | @A3                                                                                 |             |
|         | <sup>Client:</sup><br>Noble Recycling and Skip Hire Ltd.                                   |                                                                                     |             |
|         | <sub>Site:</sub><br>Fairfield Way                                                          |                                                                                     |             |
|         | Drawing N<br>344/1                                                                         |                                                                                     | Rev:<br>3.0 |
|         | Date:<br>01/10/                                                                            | /2021                                                                               |             |
|         |                                                                                            | © Mineral Planning Group Ltd. 2021                                                  |             |