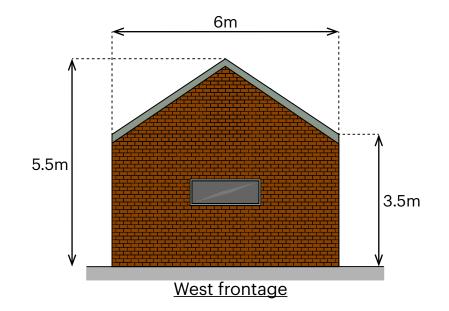

| ′N<br>▲ |                                                                                            | <b>Drawing Title:</b><br>Office Elevation                                           | IS          |
|---------|--------------------------------------------------------------------------------------------|-------------------------------------------------------------------------------------|-------------|
|         | Key:                                                                                       |                                                                                     |             |
| 17m     |                                                                                            | Corrugated Roof                                                                     |             |
|         |                                                                                            | Brick Wall                                                                          |             |
| DED     |                                                                                            | Ground                                                                              |             |
|         |                                                                                            | Pedestrian Door                                                                     |             |
|         |                                                                                            | Window                                                                              |             |
|         |                                                                                            | NYMNPA                                                                              |             |
|         |                                                                                            | 01/10/2021                                                                          |             |
|         |                                                                                            | osewing Grey                                                                        |             |
|         | N                                                                                          | Ierlin Grey                                                                         |             |
|         | CDM reg                                                                                    | G is not the consultant or design<br>julations. Plans are schematic a<br>e use only |             |
|         | Building                                                                                   | design supplied by client                                                           |             |
|         | Drawn by:                                                                                  | JG                                                                                  |             |
|         | Checked by:                                                                                | JMS                                                                                 |             |
|         | Approved by:                                                                               |                                                                                     |             |
|         | The Rowar<br>Oakdene H<br>Cottingley<br>Bingley, W<br>BD16 1PE<br>Tel: 01274<br>headoffice | House<br>Business Park<br>Sest Yorkshire                                            | G           |
|         | Scale:<br>1:100 (                                                                          | @A3                                                                                 |             |
|         | <sup>Client:</sup><br>Noble Recycling and Skip Hire Ltd.                                   |                                                                                     |             |
|         | <sub>Site:</sub><br>Fairfield Way                                                          |                                                                                     |             |
|         | Drawing N<br>344/1                                                                         |                                                                                     | Rev:<br>3.0 |
|         | Date:<br>01/10/                                                                            | /2021                                                                               |             |
|         |                                                                                            | © Mineral Planning Group Ltd. 2021                                                  |             |