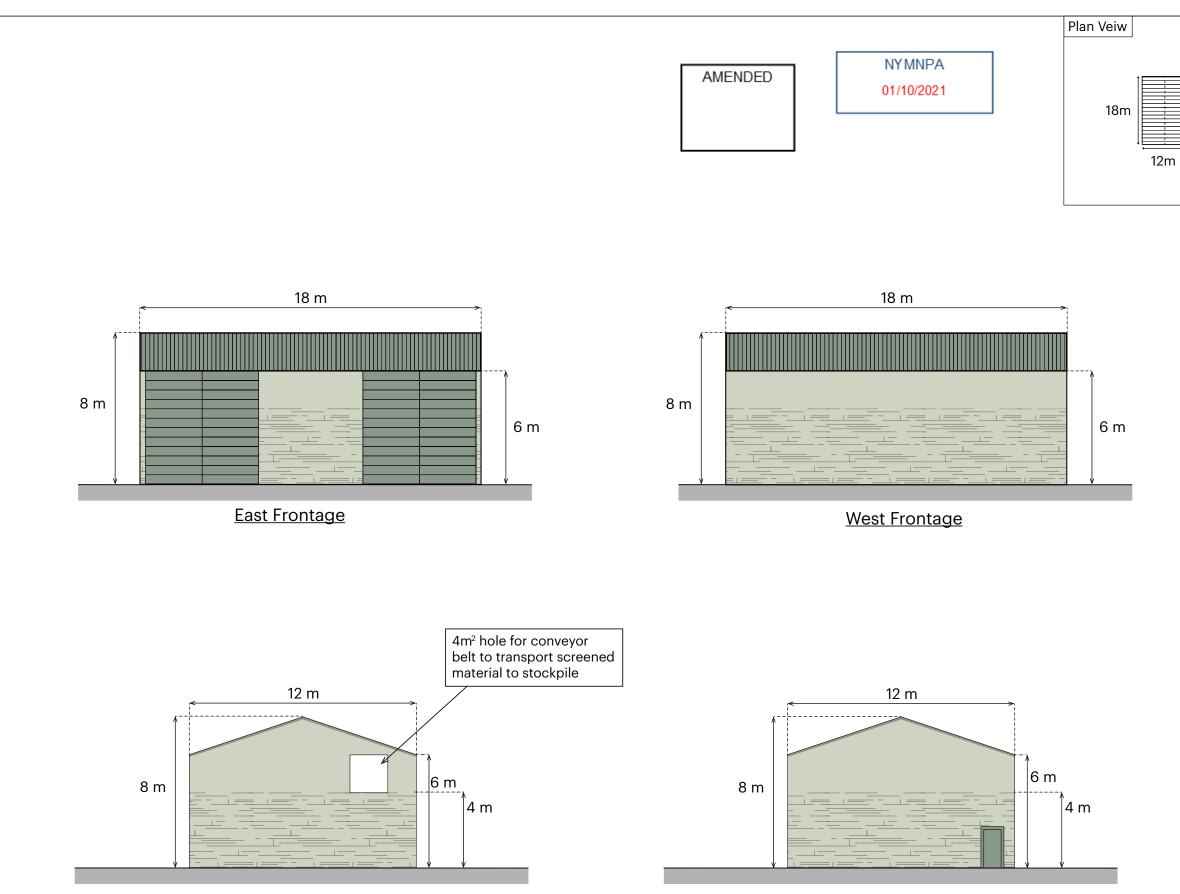

<u>North Frontage</u>

South Frontage

| N<br>A   |                                                                                                                                                                | <b>Drawing Title:</b><br>Crushing and Screenir<br>Shed Elevations | ng   |  |
|----------|----------------------------------------------------------------------------------------------------------------------------------------------------------------|-------------------------------------------------------------------|------|--|
|          | Key:                                                                                                                                                           |                                                                   |      |  |
|          |                                                                                                                                                                | Corrugated Roof                                                   |      |  |
| <b>→</b> |                                                                                                                                                                | Cladded Wall                                                      |      |  |
|          |                                                                                                                                                                | Fair-faced Concrete Bl                                            | .ock |  |
|          |                                                                                                                                                                | Wall                                                              |      |  |
|          |                                                                                                                                                                | Ground                                                            |      |  |
|          |                                                                                                                                                                | Pedestrian Door                                                   |      |  |
|          |                                                                                                                                                                | Roller-shutter Door<br>(6m2)                                      |      |  |
|          |                                                                                                                                                                |                                                                   |      |  |
|          | Goosewing Grey                                                                                                                                                 |                                                                   |      |  |
|          | Me                                                                                                                                                             | erlin Grey                                                        |      |  |
|          | Notes: MPG is not the consultant or designer under<br>CDM regulations. Plans are schematic and for<br>reference use only<br>Building design supplied by client |                                                                   |      |  |
|          | Drawn by:                                                                                                                                                      | JG                                                                |      |  |
|          | Checked by:                                                                                                                                                    | JMS                                                               |      |  |
|          | Approved by:                                                                                                                                                   |                                                                   |      |  |
|          | The Rowan Si<br>Oakdene Hou<br>Cottingley Bu<br>Bingley, West<br>BD16 1PE<br>Tel: 01274 88                                                                     | use<br>usiness Park<br>: Yorkshire<br>4599<br>mpgyorks.co.uk      | G    |  |
|          | Scale:<br>1:50 @A3                                                                                                                                             |                                                                   |      |  |
|          | Client:<br>Noble Recycling and Skip Hire Ltd.                                                                                                                  |                                                                   |      |  |
|          | <sub>Site:</sub><br>Fairfield                                                                                                                                  | l Way                                                             |      |  |
|          | Drawing Num                                                                                                                                                    | ber:                                                              | Rev: |  |
|          | 344/1 -                                                                                                                                                        | 4.4                                                               | 3.0  |  |
|          | Date:<br>01/10/20                                                                                                                                              | 021                                                               |      |  |