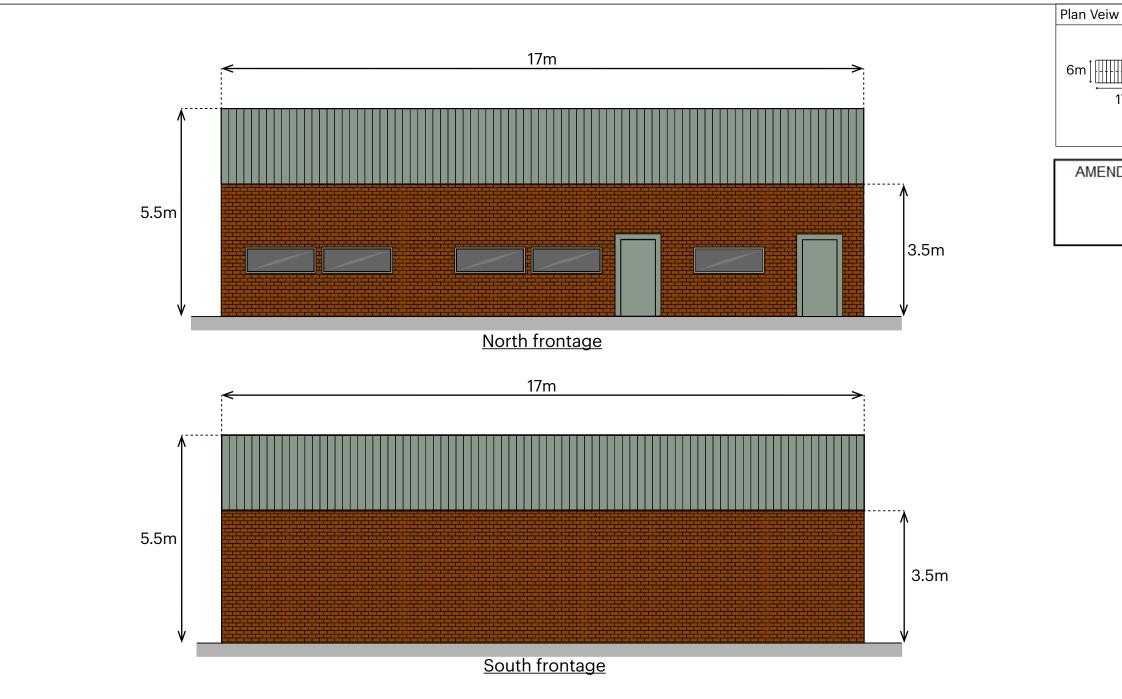

| ′N<br>▲ |                                                                                            | <b>Drawing Title:</b><br>Office Elevation                                           | IS          |
|---------|--------------------------------------------------------------------------------------------|-------------------------------------------------------------------------------------|-------------|
|         | Key:                                                                                       |                                                                                     |             |
| 17m     |                                                                                            | Corrugated Roof                                                                     |             |
|         |                                                                                            | Brick Wall                                                                          |             |
| DED     |                                                                                            | Ground                                                                              |             |
|         |                                                                                            | Pedestrian Door                                                                     |             |
|         |                                                                                            | Window                                                                              |             |
|         |                                                                                            | NYMNPA                                                                              |             |
|         |                                                                                            | 01/10/2021                                                                          |             |
|         |                                                                                            | osewing Grey                                                                        |             |
|         | N                                                                                          | Ierlin Grey                                                                         |             |
|         | CDM reg                                                                                    | G is not the consultant or design<br>julations. Plans are schematic a<br>e use only |             |
|         | Building                                                                                   | design supplied by client                                                           |             |
|         | Drawn by:                                                                                  | JG                                                                                  |             |
|         | Checked by:                                                                                | JMS                                                                                 |             |
|         | Approved by:                                                                               |                                                                                     |             |
|         | The Rowar<br>Oakdene H<br>Cottingley<br>Bingley, W<br>BD16 1PE<br>Tel: 01274<br>headoffice | House<br>Business Park<br>Sest Yorkshire                                            | G           |
|         | Scale:<br>1:100 (                                                                          | @A3                                                                                 |             |
|         | <sup>Client:</sup><br>Noble Recycling and Skip Hire Ltd.                                   |                                                                                     |             |
|         | <sub>Site:</sub><br>Fairfield Way                                                          |                                                                                     |             |
|         | Drawing N<br>344/1                                                                         |                                                                                     | Rev:<br>3.0 |
|         | Date:<br>01/10/                                                                            | /2021                                                                               |             |
|         |                                                                                            | © Mineral Planning Group Ltd. 2021                                                  |             |