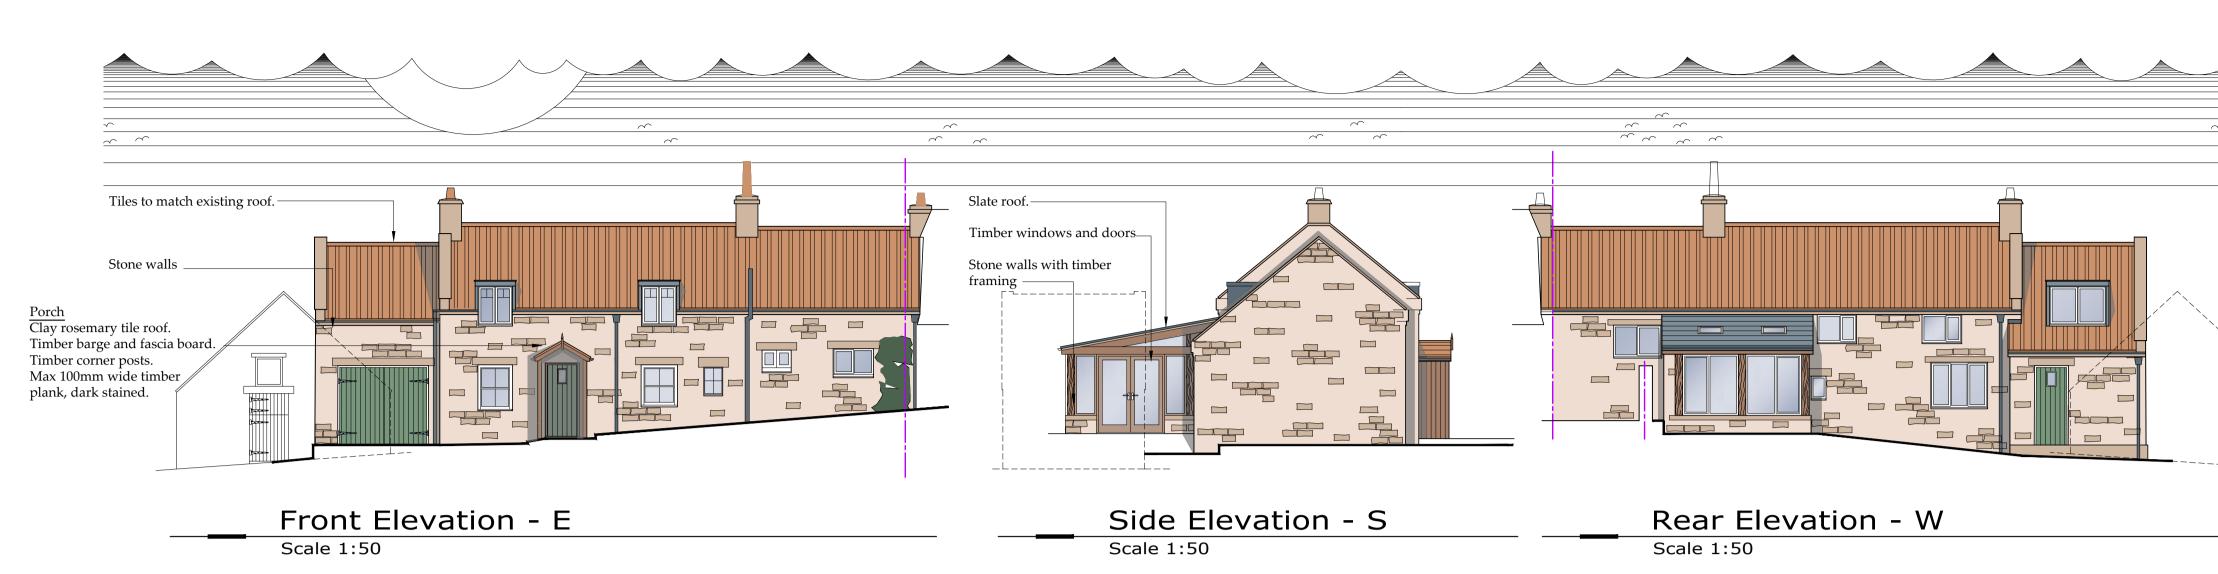

From: Neil Duffield Sent: 21 October 2021 09:14 To: Megan O'Mara Subject: RE: 2021/0508 Ivy Cottage

Morning Megan, As discussed the Porch is revised to be a small open fronted design as preferred by the conservation Officers. I hope this is as required.

## Dear Neil

Thank you for the submission of the amended plans for the above application. On the whole, the amendments are in line with the Building Conservation Officers approach, however the proposed porch cannot be supported as it is considered to be harmful to the host building and surrounding Conservation Area. The Building Conservation Officer explained in her previous comments that they would be minded to support an appropriately designed lightweight open fronted structure; these comments can be viewed online, where the Building Conservation also provided a photograph of a suitable example.

The Building Conservation Officer also comments that if the applicant is wanting an enclosed porch, they perhaps need to rethink the proposed internal alterations, which includes the removal of an internal porch. The existing internal porch is very characterful of the NYMs vernacular.