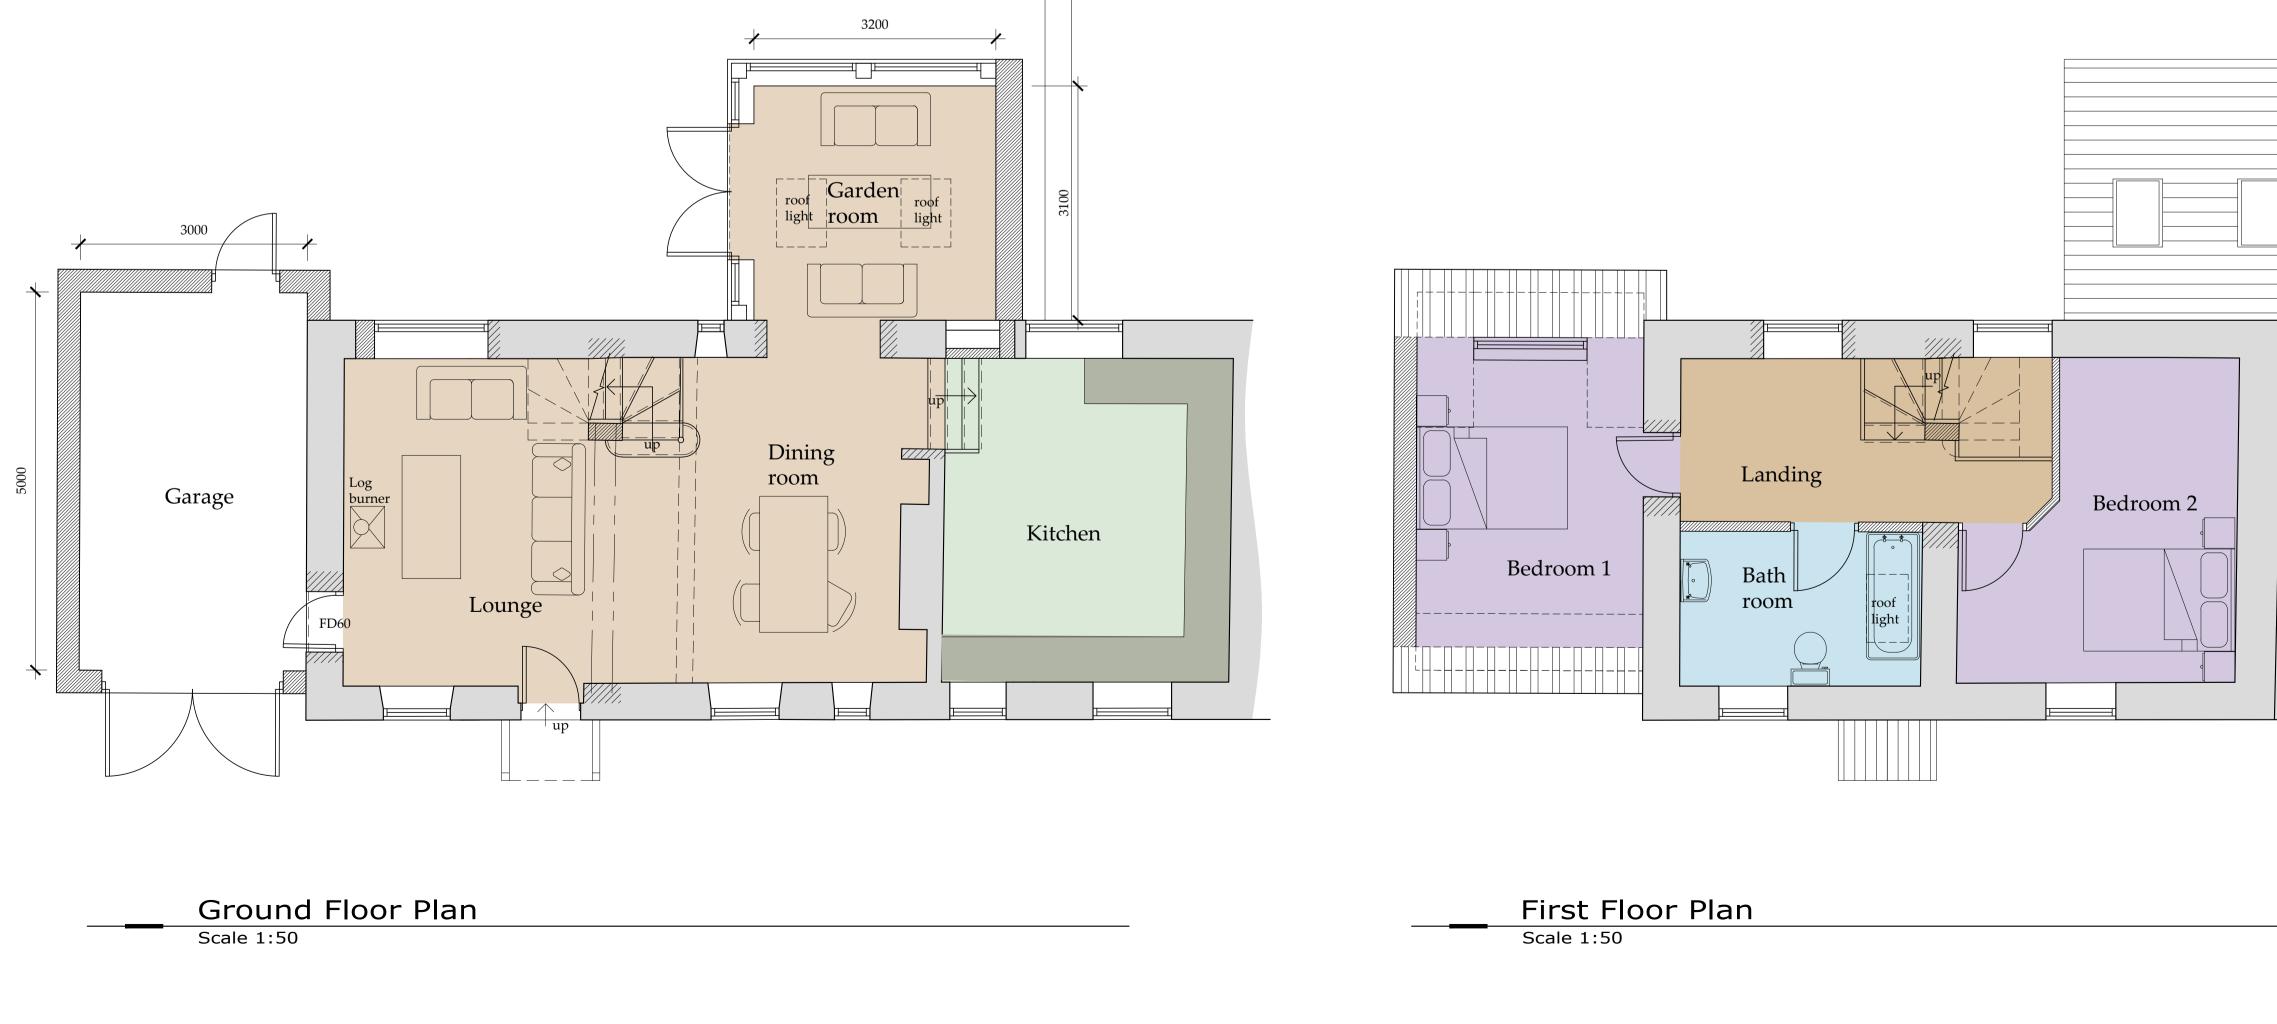

The Building Conservation Officer also comments that if the applicant is wanting an enclosed porch, they perhaps need to rethink the proposed internal alterations, which includes the removal of an internal porch. The existing internal porch is very characterful of the NYMs vernacular.