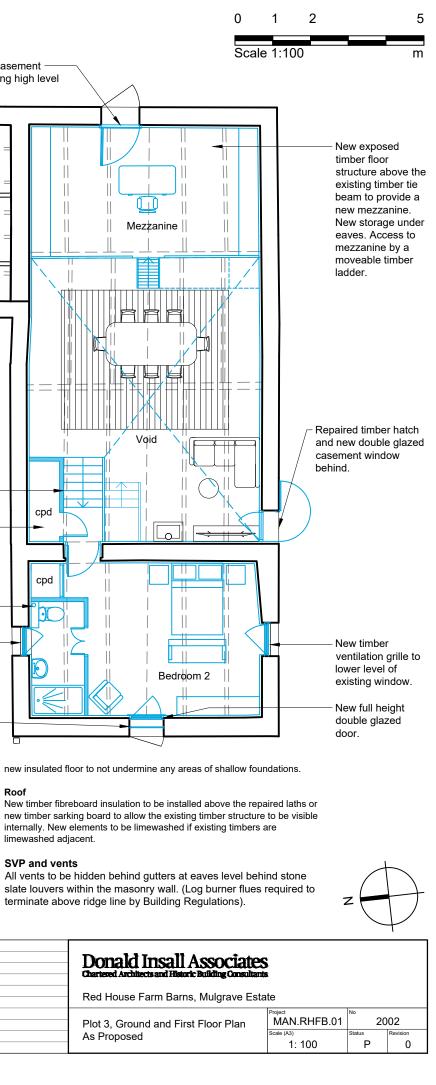

Roof limewashed adjacent.

SVP and vents

new insulated floor to not undermine any areas of shallow foundations.

New timber fibreboard insulation to be installed above the repaired laths or new timber sarking board to allow the existing timber structure to be visible internally. New elements to be limewashed if existing timbers are

All vents to be hidden behind gutters at eaves level behind stone slate louvers within the masonry wall. (Log burner flues required to terminate above ridge line by Building Regulations).

Key

New intervention