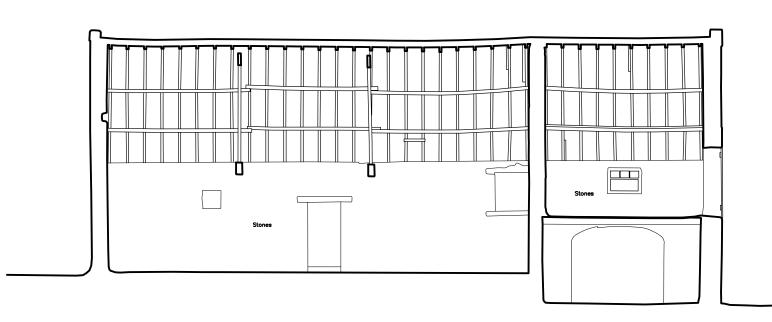

Section S2 - 1:100

S3 S2 <sup>1</sup>S5

<u>Key Plan</u>

| Notes           1. Any dwg format drawing is to be read in conjunction with and at the scale of the accompanying pdf.         2. Where colours other than black or grey are used, the drawing must be plotted in colour.           3. For status C' (Construction) drawings all dimensions are to be checked on site by the contractor, scaling is for Local Authority purposes only.         4. Unless otherwise indicated, all dimensions are in millimeters. | Drawing Status<br>F Feasibility<br>S Sketch Design<br>P Planning<br>B Building Control |              |               |            |     |                   | Donald Insall Associate<br>Chartered Architects and Filstoric Building Consultant |             |                    |
|-----------------------------------------------------------------------------------------------------------------------------------------------------------------------------------------------------------------------------------------------------------------------------------------------------------------------------------------------------------------------------------------------------------------------------------------------------------------|----------------------------------------------------------------------------------------|--------------|---------------|------------|-----|-------------------|-----------------------------------------------------------------------------------|-------------|--------------------|
| <ol> <li>All information on this drawing is to be read in conjunction with the relevant Donald Insail Associates<br/>specification and trade contractors' drawings and information by specialists.</li> <li>In the event of any discrepancy, please contact us immediately.</li> <li>This drawing may contain survey information by others and is to be used solely for the purposes for</li> </ol>                                                             | D Design Development<br>M Measurement                                                  |              |               |            |     |                   | <br>Red House Farm Barns, Mulgrave Es                                             | tate        |                    |
| which it was issued. 8. These are uncontrolled documents issued for information purposes only. If you have any queries regarding the drawings, please contact DIA immediately.                                                                                                                                                                                                                                                                                  | T Tender<br>C Construction                                                             |              |               |            |     |                   | Sections S1 & S2                                                                  | MAN.RHFB.01 | <sup>No</sup> 1100 |
| <ol> <li>Please note DIA cannot be held responsible for any errors arising from changes made to an<br/>uncontrolled dwg file.</li> </ol>                                                                                                                                                                                                                                                                                                                        | R Record                                                                               |              |               | 0 24-05-21 | HXD | TOB Initial Issue | As Existing                                                                       | Scale (A3)  | Status Revision    |
| © 2019 DONALD INSALL ASSOCIATES LTD                                                                                                                                                                                                                                                                                                                                                                                                                             |                                                                                        | Rev Date Dwn | Auth Revision | Rev Date   | Dwn | Auth Revision     |                                                                                   | 1: 100      | P 0                |