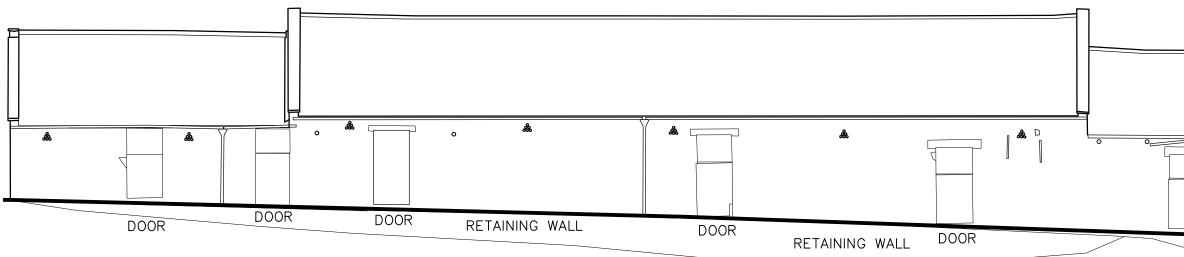

#### Doors

New full height double glazed oak framed door to align with internal insulated lime plaster. Existing stable doors to be retained, repaired and used as external shutters.

#### Windows

Existing timber window to be retained, repaired and redecorated. New double glazed oak frame casement secondary glazing to be installed just inside the existing window. Existing window frame to be adjusted at sill level to allow water to drain beneath it from the secondary glazing.

#### Masonry Walls

60mm of insulated non-hydraulic lime plaster to line the inside of all masonry walls including internal masonry walls. All masonry to be repointed in

non-hydraulic hot lime mortar following the removal of all cemetitious materials

#### Floors

Existing concrete removed or Existing stone floor to be recorded, numbered and carefully lifted. New insulated Ty-Mawr Sublime floor installed. Existing stones to be put back in original locations within a new level floor to include a representation of the central 'groop' or drainage channels. Or where there are not existing stones new reclaimed stone floor finish to be installed to match the existing stones.

#### RWP

Existing cast iron rainwater pipes to be repaired. Where missing or broken new cast iron rainwater pipes to match existing are to be installed.