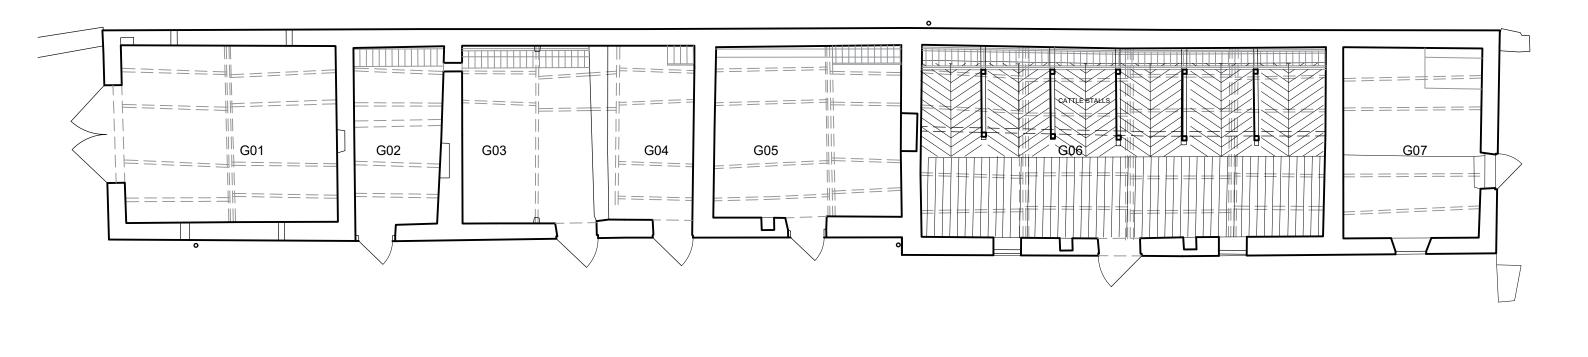

## Donald Insall Associates Chartered Architects and Historic Building Consultants

Red House Farm Barns, Mulgrave Estate

|                          | Project     | No     |          |
|--------------------------|-------------|--------|----------|
| Barn 1 Ground Floor Plan | MAN.RHFB.01 | 10     | 01       |
| As Existing              | Scale (A3)  | Status | Revision |
|                          | 1: 100      | Р      | 0        |