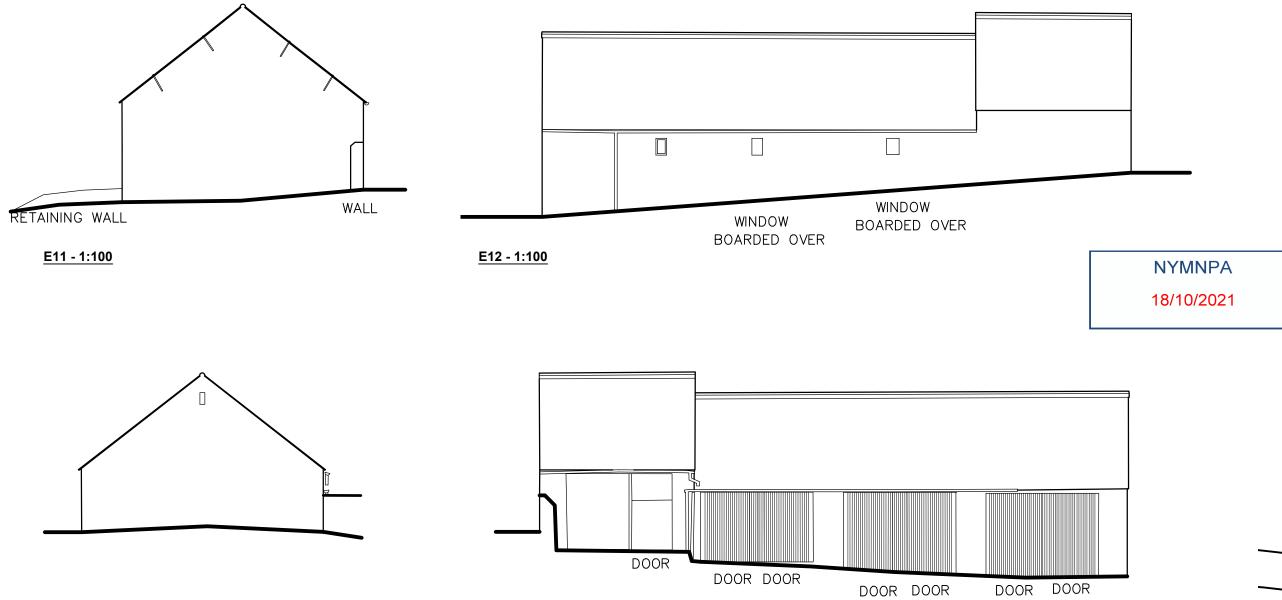

| MAN.RHFB.01          | No 1   | 1211     |
| <ol> <li>Please note DIA cannot be held responsible for any errors arising from changes made to an<br/>uncontrolled dwg file.</li> <li>© 2019 DONALD INSALL ASSOCIATES LTD</li> </ol>                                                                                                                                                                                                                                                                               | R Record                                                                               | Rev Date | Dwn Auth Revision |  | <br> | TOB Initial Issue Auth Revision | As Existing                                                                    | Scale (A3)<br>1: 100 | Status | Revision |







<u>E09 - 1:100</u>

<u>E10 - 1:100</u>

| Notes         .           1. Any dwg format drawing is to be read in conjunction with and at the scale of the accompanying pdf.         2. Where colours other than black or grey are used, the drawing must be plotted in colour.           3. For status 'C' (Construction) drawings all dimensions are to be checked on site by the contractor, scaling is for Local Authority purposes only.         4. Unless otherwise indicated, all dimensions are in millimeters. | Drawing Status<br>F Feasibility<br>S Sketch Design<br>P Planning<br>B Building Control |     |      |          |             |   |       |                                            | Donald Insall Associate<br>Chartered Architects and Historic Building Consult |