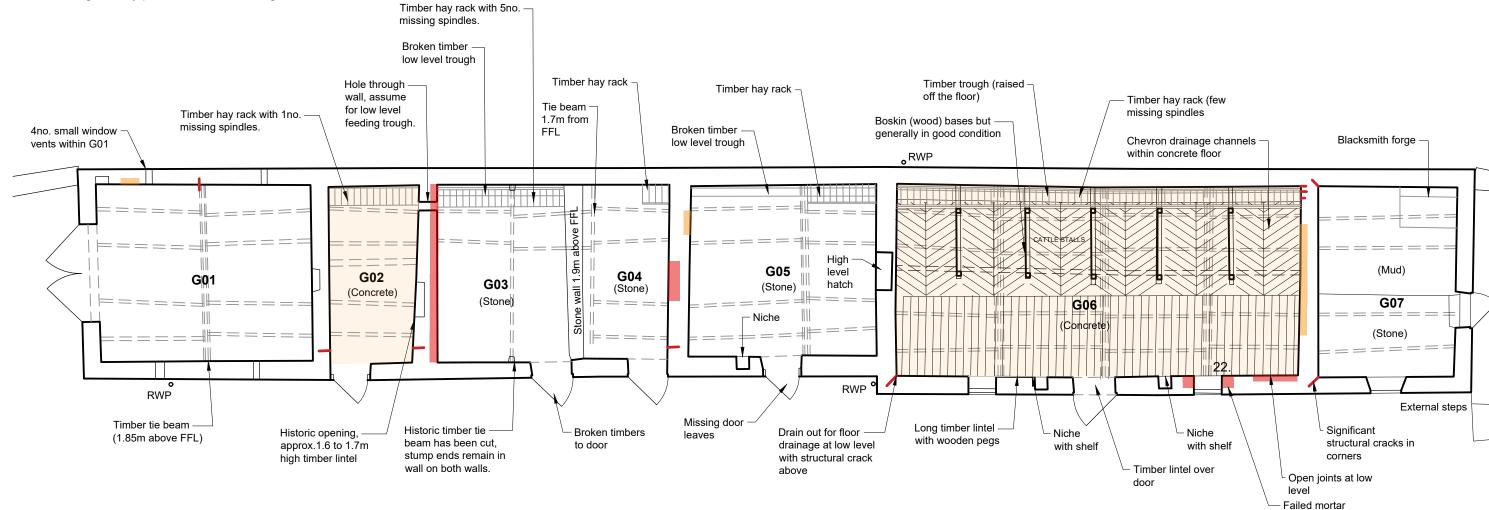

#### Doors

New full height double glazed oak framed door to align with internal insulated lime plaster. Existing stable doors to be retained, repaired and used as external shutters.

#### Existing internal agricultural structures

Existing timber troughs, boskins, rudsters and havracks to be recorded, pieces numbered, carefully dismantled and reinstate in original positions following any necessary repairs to rotten areas and the installation of the new wall insulation and floor finish.

Roof limewashed adjacent.

SVP and vents

new insulated floor to not undermine any areas of shallow foundations.

New timber fibreboard insulation to be installed above the repaired laths or new timber sarking board to allow the existing timber structure to be visible internally. New elements to be limewashed if existing timbers are

All vents to be hidden behind gutters at eaves level behind stone slate louvers within the masonry wall. (Log burner flues required to terminate above ridge line by Building Regulations).

Key

New intervention