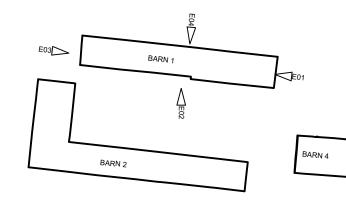

Section S2 - 1:100

S3 S2 <sup>1</sup>S5

<u>Key Plan</u>

| Notes           1. Any dwg format drawing is to be read in conjunction with and at the scale of the accompanying pdf.         2. Where colours other than black or grey are used, the drawing must be plotted in colour.           3. For status C' (Construction) drawings all dimensions are to be checked on site by the contractor, scaling is for Local Authority purposes only.         4. Unless otherwise indicated, all dimensions are in millimeters. | Drawing Status<br>F Feasibility<br>S Sketch Design<br>P Planning<br>B Building Control |              |               |            |     |                   | Donald Insall Associate<br>Chartered Architects and Filstoric Building Consultant |             |                    |
|-----------------------------------------------------------------------------------------------------------------------------------------------------------------------------------------------------------------------------------------------------------------------------------------------------------------------------------------------------------------------------------------------------------------------------------------------------------------|----------------------------------------------------------------------------------------|--------------|---------------|------------|-----|-------------------|-----------------------------------------------------------------------------------|-------------|--------------------|
| <ol> <li>All information on this drawing is to be read in conjunction with the relevant Donald Insail Associates<br/>specification and trade contractors' drawings and information by specialists.</li> <li>In the event of any discrepancy, please contact us immediately.</li> <li>This drawing may contain survey information by others and is to be used solely for the purposes for</li> </ol>                                                             | D Design Development<br>M Measurement                                                  |              |               |            |     |                   | <br>Red House Farm Barns, Mulgrave Es                                             | tate        |                    |
| which it was issued. 8. These are uncontrolled documents issued for information purposes only. If you have any queries regarding the drawings, please contact DIA immediately.                                                                                                                                                                                                                                                                                  | T Tender<br>C Construction                                                             |              |               |            |     |                   | Sections S1 & S2                                                                  | MAN.RHFB.01 | <sup>No</sup> 1100 |
| <ol> <li>Please note DIA cannot be held responsible for any errors arising from changes made to an<br/>uncontrolled dwg file.</li> </ol>                                                                                                                                                                                                                                                                                                                        | R Record                                                                               |              |               | 0 24-05-21 | HXD | TOB Initial Issue | As Existing                                                                       | Scale (A3)  | Status Revision    |
| © 2019 DONALD INSALL ASSOCIATES LTD                                                                                                                                                                                                                                                                                                                                                                                                                             |                                                                                        | Rev Date Dwn | Auth Revision | Rev Date   | Dwn | Auth Revision     |                                                                                   | 1: 100      | P 0                |