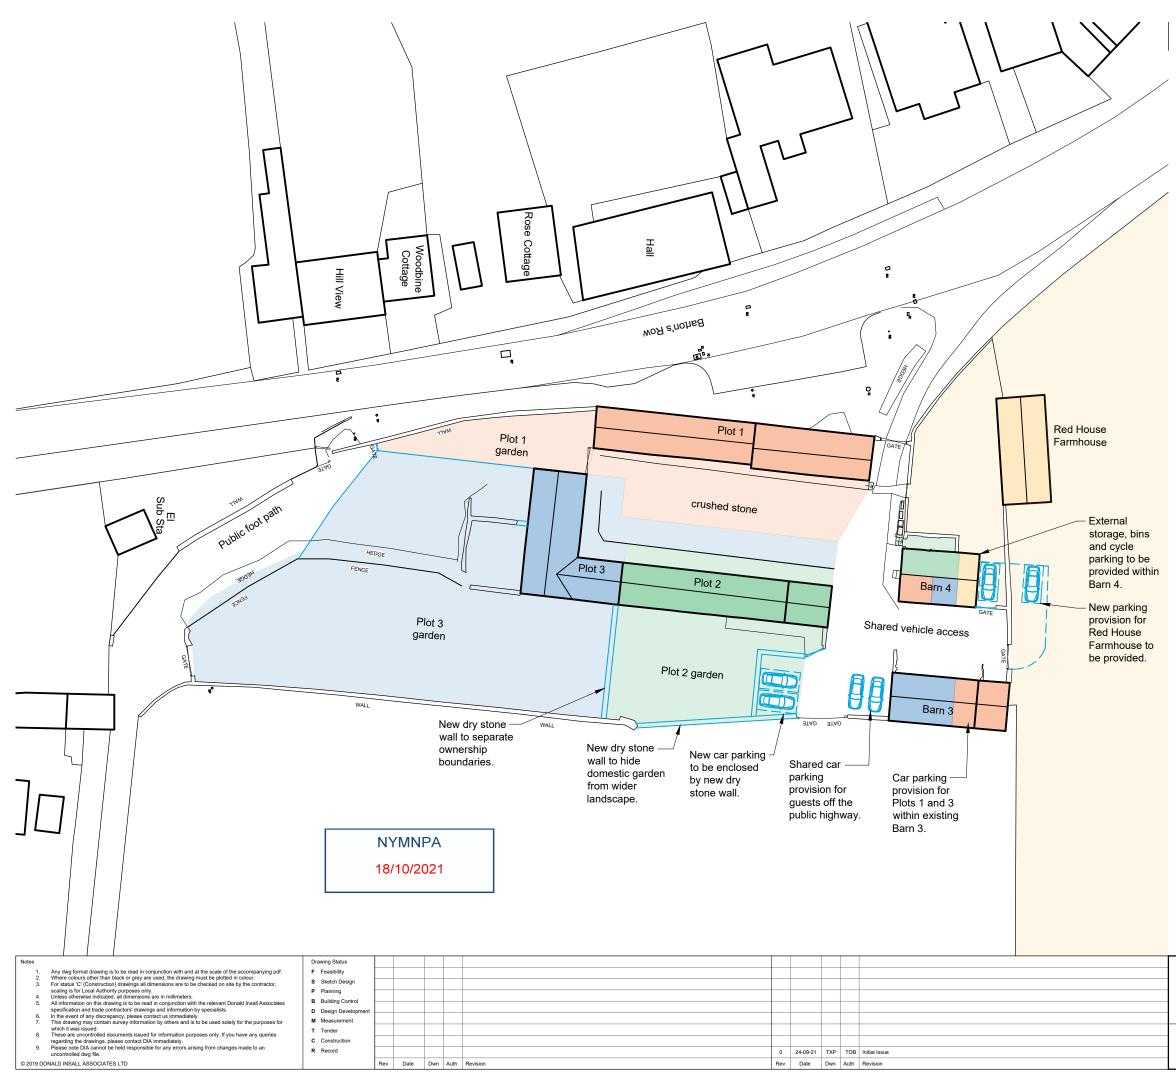

# Key

Plot 1 : 3 bed, 2 bath
Plot 3 : 2 bed, 2 bath, 1 home office
Plot 2 : 2 bed, 1 bath
Red House Farmhouse

New intervention

### **General Notes**

- Farm Yard and vehicle tracks New local crushed stone to match existing
- Walkways and Paths New Yorkstone paving flags

Waste and Recycling Within Barn 4

**Boundary wall treatments** Dry stone wall and post and rail timber fencing

### Ground Source Heat Pumps

Below ground infrastructure to be installed within gardens of each plot or within the areas of farm yard owned by each plot if garden is not big enough.

# Key

| <b>Plot 1</b> : 3 bed, 2 bath         |
|---------------------------------------|
| Plot 3 : 2 bed, 2 bath, 1 home office |
| <b>Plot 2</b> : 2 bed, 1 bath         |
| Red House Farmhouse                   |
| New intervention                      |

- Site Boundary

### Farm Yard and vehicle tracks New local crushed stone to match existing

# Walkways and Paths

New Yorkstone paving flags

Waste and Recycling Within Barn 4

**Boundary wall treatments** Dry stone wall and post and rail timber fencing

### **Ground Source Heat Pumps**

Below ground infrastructure to be installed within gardens of each plot or within the areas of farm yard owned by each plot if garden is not big enough.

NYMNPA

18/10/2021