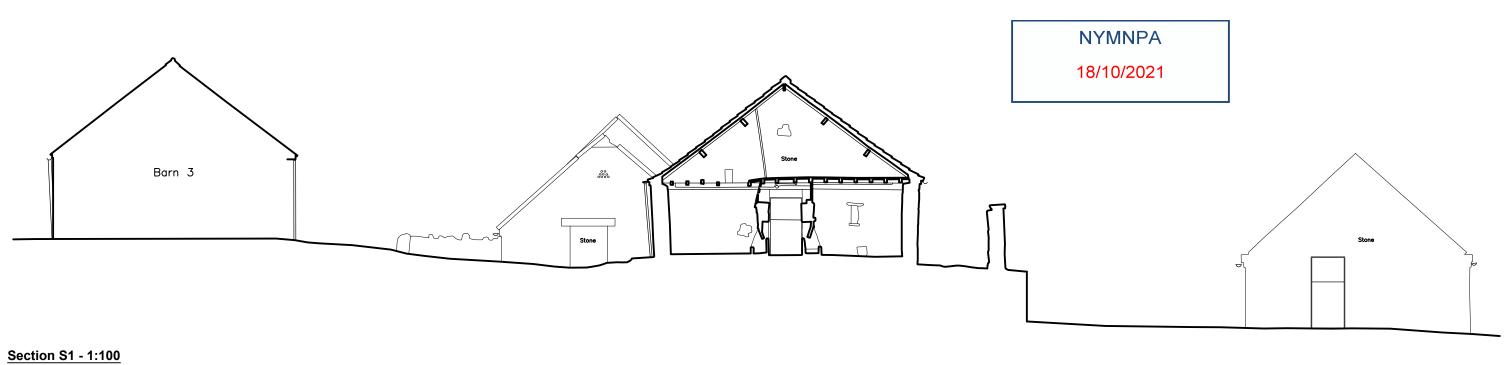

Section S2 - 1:100

S3 S2 <sup>1</sup>S5

<u>Key Plan</u>

| Notes           1. Any dwg format drawing is to be read in conjunction with and at the scale of the accompanying pdf.         2. Where colours other than black or grey are used, the drawing must be plotted in colour.           3. For status C' (Construction) drawings all dimensions are to be checked on site by the contractor, scaling is for Local Authority purposes only.         4. Unless otherwise indicated, all dimensions are in millimeters. | Drawing Status<br>F Feasibility<br>S Sketch Design<br>P Planning<br>B Building Control |              |               |            |     |                   | Donald Insall Associate<br>Chartered Architects and Filstoric Building Consultant |             |                    |
|-----------------------------------------------------------------------------------------------------------------------------------------------------------------------------------------------------------------------------------------------------------------------------------------------------------------------------------------------------------------------------------------------------------------------------------------------------------------|----------------------------------------------------------------------------------------|--------------|---------------|------------|-----|-------------------|-----------------------------------------------------------------------------------|-------------|--------------------|
| <ol> <li>All information on this drawing is to be read in conjunction with the relevant Donald Insail Associates<br/>specification and trade contractors' drawings and information by specialists.</li> <li>In the event of any discrepancy, please contact us immediately.</li> <li>This drawing may contain survey information by others and is to be used solely for the purposes for</li> </ol>                                                             | D Design Development<br>M Measurement                                                  |              |               |            |     |                   | <br>Red House Farm Barns, Mulgrave Es                                             | tate        |                    |
| which it was issued. 8. These are uncontrolled documents issued for information purposes only. If you have any queries regarding the drawings, please contact DIA immediately.                                                                                                                                                                                                                                                                                  | T Tender<br>C Construction                                                             |              |               |            |     |                   | Sections S1 & S2                                                                  | MAN.RHFB.01 | <sup>No</sup> 1100 |
| <ol> <li>Please note DIA cannot be held responsible for any errors arising from changes made to an<br/>uncontrolled dwg file.</li> </ol>                                                                                                                                                                                                                                                                                                                        | R Record                                                                               |              |               | 0 24-05-21 | HXD | TOB Initial Issue | As Existing                                                                       | Scale (A3)  | Status Revision    |
| © 2019 DONALD INSALL ASSOCIATES LTD                                                                                                                                                                                                                                                                                                                                                                                                                             |                                                                                        | Rev Date Dwn | Auth Revision | Rev Date   | Dwn | Auth Revision     |                                                                                   | 1: 100      | P 0                |