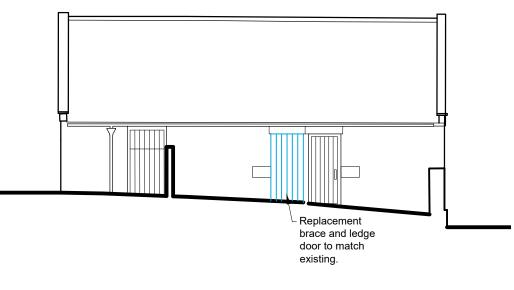

y Walls

All masonry to be repointed in non-hydraulic hot lime mortar following the removal of all cemetitious materials.

### Floors

New crushed stone to go over any mud floors.

#### RWP

Existing cast iron rainwater pipes to be repaired. Where missing or broken new cast iron rainwater pipes to match existing are to be installed.

### Internal Partition Walls

New painted timber vertical tongue and groove partition walls with new masonry plinths.

### Existing internal agricultural structures

to remain in situ.

### Roof

Corrugated asbestos roof to be replaced with new pantile roof to match existing roofs with new stone coping stones raised above pantiles to match existing details on other barns on the site.

Key



New intervention



## Key Plan







Elevation 13

Elevation 14





## Elevation 15

Elevation 16



| Notes         .           1.         Any dwg format drawing is to be read in conjunction with and at the scale of the accompanying pdf.           2.         Where colours other than black or grey are used, the drawing must be plotted in colour.           3.         For status 'C' (Construction) drawings all dimensions are to be checked on site by the contractor, scaling Is for Local Authority purposes only.           4.         Unless otherwise indicated, all dimensions are in millimeters. | Drawing Status<br>F Feasibility<br>S Sketch Design<br>P Planning<br>B Building Control |     |        |          |            |      |        |         |                 | Donald Insall Associat<br>Chartered Architects and Historic Building Consu |