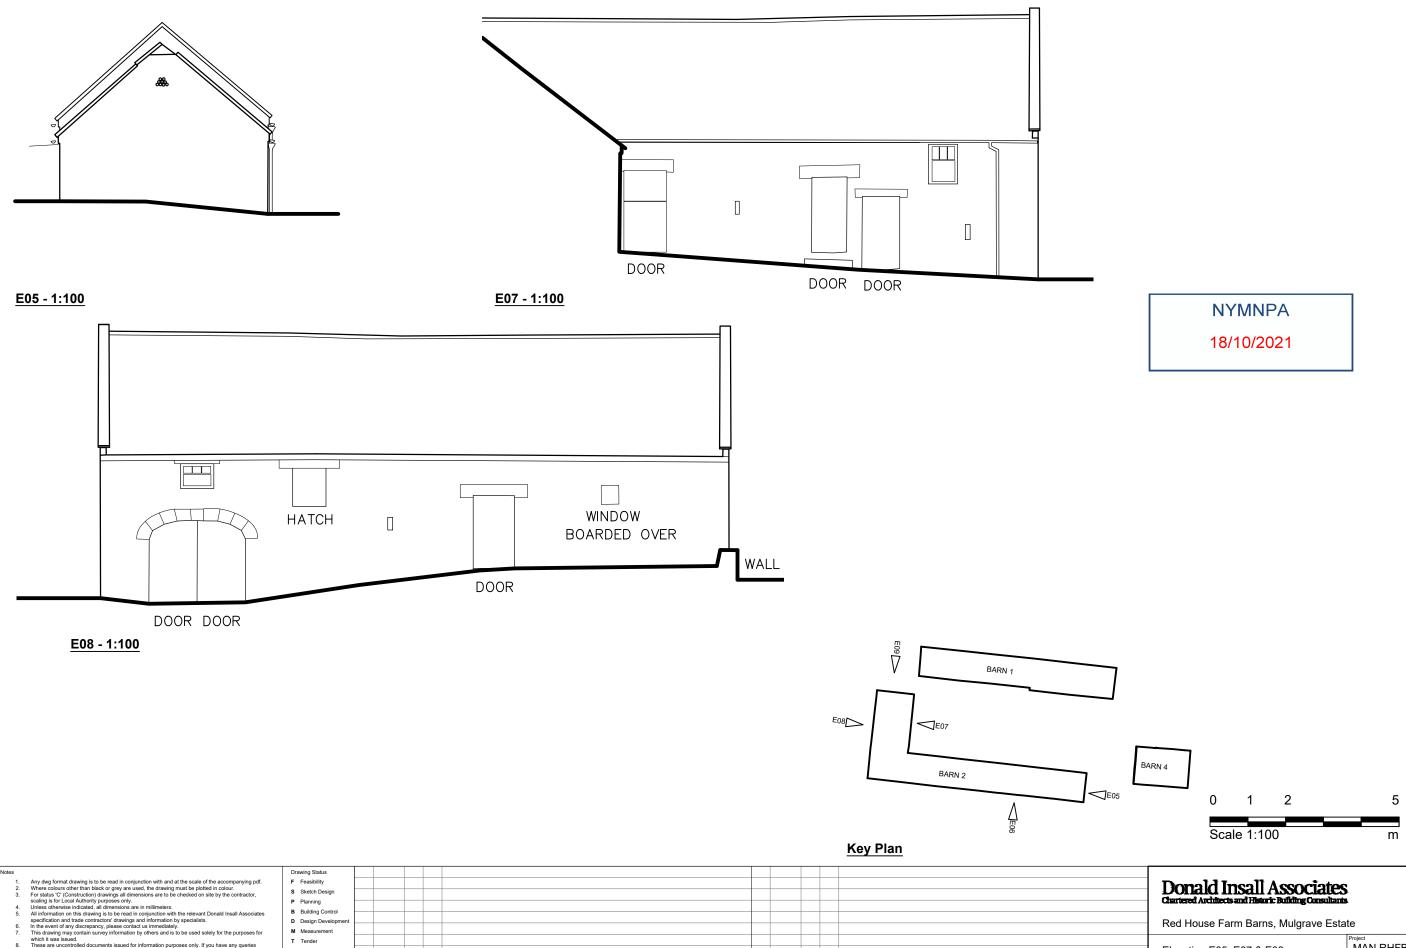

#### Doors

New full height double glazed oak framed door to align with internal insulated lime plaster. Existing stable doors to be retained, repaired and used as external shutters.

#### Windows

Existing timber window to be retained, repaired and redecorated. New double glazed oak frame casement secondary glazing to be installed just inside the existing window. Existing window frame to be adjusted at sill level to allow water to drain beneath it from the secondary glazing.

#### Masonry Walls

60mm of insulated non-hydraulic lime plaster to line the inside of all masonry walls including internal masonry walls. All masonry to be repointed in

non-hydraulic hot lime mortar following the removal of all cemetitious materials

#### Floors

Existing concrete removed or Existing stone floor to be recorded, numbered and carefully lifted. New insulated Ty-Mawr Sublime floor installed. Existing stones to be put back in original locations within a new level floor to include a representation of the central 'groop' or drainage channels. Or where there are not existing stones new reclaimed stone floor finish to be installed to match the existing stones.

#### RWP

Existing cast iron rainwater pipes to be repaired. Where missing or broken new cast iron rainwater pipes to match existing are to be installed.

#### Internal Partition Walls

New painted timber vertical tongue and groove partition walls with new painted brace and ledge timber doors.

#### Existing internal agricultural structures

Existing timber troughs, boskins, rudsters and havracks to be recorded, pieces numbered, carefully dismantled and reinstate in original positions following any necessary repairs to rotten areas and the installation of the new wall insulation and floor finish.

#### Underpinning

Subject to trial holes to confirm the depth of the existing masonry walls, underpinning may be required to the existing masonry walls to allow for the

| Notes           1.         Any dwg format drawing is to be read in conjunction with and at the scale of the accompanying pdf.           2.         Where colours other than black or grey are used, the drawing must be plotted in colour.           3.         For status C' (Construction) drawings all dimensions are to be checked on site by the contractor, scaling is for Local Authority purposes only.           4.         Unless otherwise indicated, all dimensions are in millimeters. | Drawing Status<br>F Feasibility<br>S Sketch Design<br>P Planning<br>B Building Control |     |        |          |          |       |       |                                                      | Donald Insall Associates<br>Chartered Architects and Historic Building Consultants |                                                           |
|-----------------------------------------------------------------------------------------------------------------------------------------------------------------------------------------------------------------------------------------------------------------------------------------------------------------------------------------------------------------------------------------------------------------------------------------------------------------------------------------------------|----------------------------------------------------------------------------------------|-----|--------|----------|----------|-------|-------|------------------------------------------------------|------------------------------------------------------------------------------------|-----------------------------------------------------------|
| <ol> <li>All information on this drawing is to be read in conjunction with the relevant Donald Insall Associates<br/>specification and trade contractors' drawings and information by specialists.</li> <li>In the event of any discrepancy, please contact us immediately.</li> <li>This drawing may contain survey information by dense and is to be used solely for the purposes for</li> </ol>                                                                                                  | D Design Development<br>M Measurement                                                  |     |        |          |          |       |       |                                                      | Red House Farm Barns, Mulgrave Estate                                              |                                                           |
| <ul> <li>which it was issued.</li> <li>These are uncontrolled documents issued for information purposes only. If you have any queries<br/>regarding the drawings, please contact DIA immediately.</li> <li>Please note DIA conto be held responsible for any errors arising from changes made to an</li> </ul>                                                                                                                                                                                      | T Tender<br>C Construction<br>R Record                                                 |     |        |          |          | 0.470 | 20.04 | B Initial Issue                                      |                                                                                    | ect No 2002<br>(AN.RHFB.01 2002<br>e (A3) Status Revision |
| uncontrolled dwg file.<br>© 2019 DONALD INSALL ASSOCIATES LTD                                                                                                                                                                                                                                                                                                                                                                                                                                       |                                                                                        | Rev | Date [ | Dwn Auth | Revision |       |       | B         Initial Issue           B         Revision | As Proposed                                                                        | 1: 100 P 0                                                |

Roof limewashed adjacent.

SVP and vents

new insulated floor to not undermine any areas of shallow foundations.

New timber fibreboard insulation to be installed above the repaired laths or new timber sarking board to allow the existing timber structure to be visible internally. New elements to be limewashed if existing timbers are

All vents to be hidden behind gutters at eaves level behind stone slate louvers within the masonry wall. (Log burner flues required to terminate above ridge line by Building Regulations).

Key

New intervention