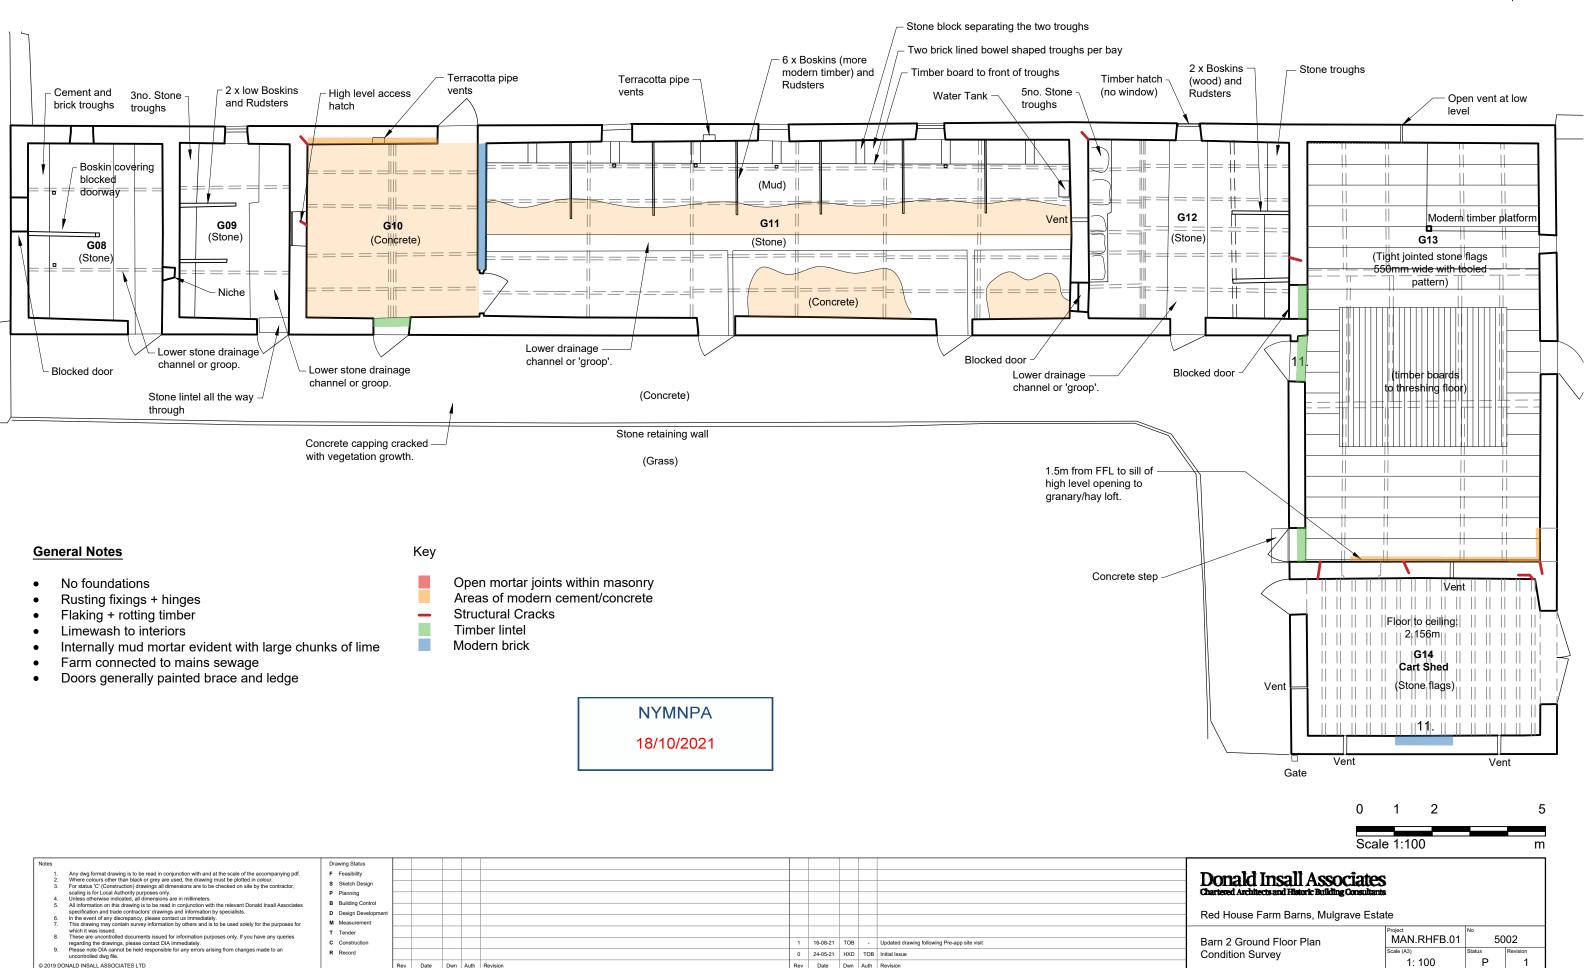

NYMNPA 18/10/2021

| Notes 1. Any dwg format drawing is to be read in conjunction with and at the scale of the accompanying pdf. 2. Where colours other than black or grey are used, the drawing must be plotted in colour.                                                                                                                                                                                         | Drawing Status<br>F Feasibility<br>S Sketch Design  |        |                                   |   |          |                     |                                              | Donald Insall Associ                          | ates                 |        |               |
|------------------------------------------------------------------------------------------------------------------------------------------------------------------------------------------------------------------------------------------------------------------------------------------------------------------------------------------------------------------------------------------------|-----------------------------------------------------|--------|-----------------------------------|---|----------|---------------------|----------------------------------------------|-----------------------------------------------|----------------------|--------|---------------|
| So relatus °C (Construction) drawings all dimensions are to be checked on site by the contractor,<br>scaling is for Local Authority purposes only.     Unless otherwise indicated, all dimensions are in millimeters.     All information on this drawing is to be read in conjunction with the relevant Donald Insall Associates                                                              | Sketch Design     P Planning     B Building Control |        |                                   |   |          |                     |                                              | Chartered Architects and Historic Building Co | nsultants            |        |               |
| <ol> <li>An information of his or any stop be read in obligation of with the reference bond insel Associates<br/>specification and trade contractors drawings and information by specialists.</li> <li>In the event of any discrepancy, please contact us immediately.</li> <li>This drawing may contain survey information by others and is to be used solely for the purposes for</li> </ol> | D Design Development<br>M Measurement               |        |                                   |   |          |                     |                                              | Red House Farm Barns, Mulgrav                 | e Estate             |        |               |
| which it was issued.<br>8. These are uncontrolled documents issued for information purposes only. If you have any queries<br>regarding the drawings, please contact DIA immediately.                                                                                                                                                                                                           | T Tender<br>C Construction                          |        |                                   | 1 | 16-08-21 | TOB -               | Updated drawing following Pre-app site visit | Barn 2 Ground Floor Plan                      | MAN.RHFB.01          | No     | 1002          |
| 9. Please note DIA cannot be held responsible for any errors arising from changes made to an<br>uncontrolled dwg file.     © 2019 DONALD INSALL ASSOCIATES LTD                                                                                                                                                                                                                                 | R Record                                            | Rev Da | Dwn         Auth         Revision |   |          | HXD TOE<br>Dwn Auth |                                              | As Existing                                   | Scale (A3)<br>1: 100 | Status | Revision<br>1 |