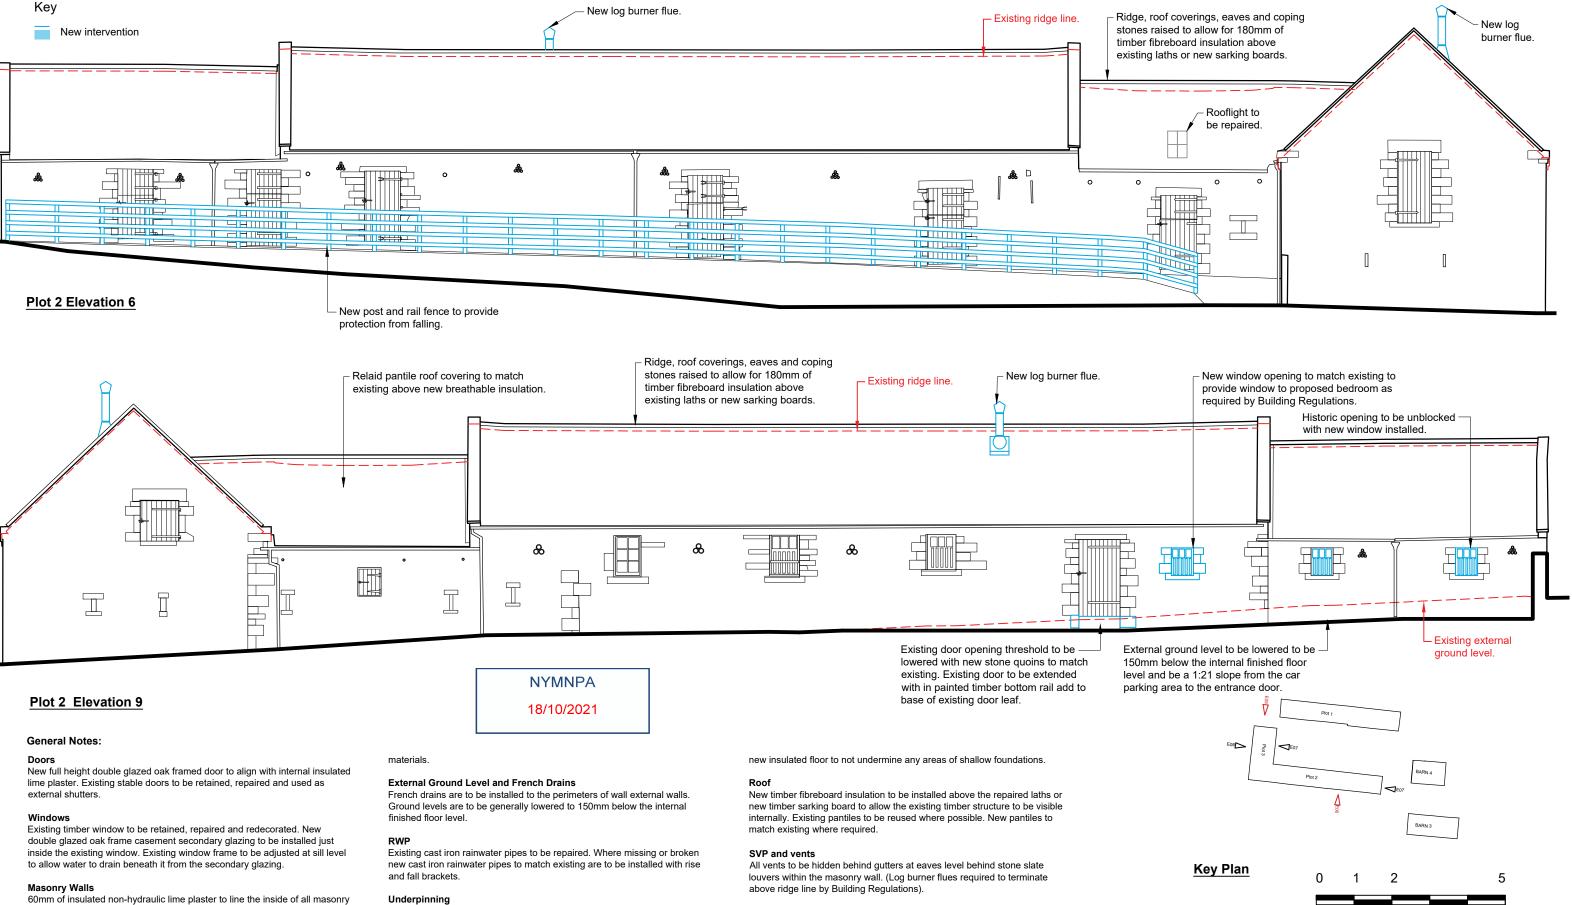

#### Doors

New full height double glazed oak framed door to align with internal insulated lime plaster. Existing stable doors to be retained, repaired and used as external shutters.

#### Windows

Existing timber window to be retained, repaired and redecorated. New double glazed oak frame casement secondary glazing to be installed just inside the existing window. Existing window frame to be adjusted at sill level to allow water to drain beneath it from the secondary glazing.

#### Masonry Walls

60mm of insulated non-hydraulic lime plaster to line the inside of all masonry walls including internal masonry walls. All masonry to be repointed in

non-hydraulic hot lime mortar following the removal of all cemetitious materials

#### Floors

Existing concrete removed or Existing stone floor to be recorded, numbered and carefully lifted. New insulated Ty-Mawr Sublime floor installed. Existing stones to be put back in original locations within a new level floor to include a representation of the central 'groop' or drainage channels. Or where there are not existing stones new reclaimed stone floor finish to be installed to match the existing stones.

#### RWP

Existing cast iron rainwater pipes to be repaired. Where missing or broken new cast iron rainwater pipes to match existing are to be installed.

#### Internal Partition Walls

New painted timber vertical tongue and groove partition walls with new painted brace and ledge timber doors.

#### Existing internal agricultural structures

Existing timber troughs, boskins, rudsters and havracks to be recorded, pieces numbered, carefully dismantled and reinstate in original positions following any necessary repairs to rotten areas and the installation of the new wall insulation and floor finish.

#### Underpinning

Subject to trial holes to confirm the depth of the existing masonry walls, underpinning may be required to the existing masonry walls to allow for the

| Notes           1.         Any dwg format drawing is to be read in conjunction with and at the scale of the accompanying pdf.           2.         Where colours other than black or grey are used, the drawing must be plotted in colour.           3.         For status C' (Construction) drawings all dimensions are to be checked on site by the contractor, scaling is for Local Authority purposes only.           4.         Unless otherwise indicated, all dimensions are in millimeters. | Drawing Status<br>F Feasibility<br>S Sketch Design<br>P Planning<br>B Building Control |     |        |          |          |       |       |                                                      | Donald Insall Associates<br>Chartered Architects and Historic Building Consultants |                                                           |
|-----------------------------------------------------------------------------------------------------------------------------------------------------------------------------------------------------------------------------------------------------------------------------------------------------------------------------------------------------------------------------------------------------------------------------------------------------------------------------------------------------|----------------------------------------------------------------------------------------|-----|--------|----------|----------|-------|-------|------------------------------------------------------|------------------------------------------------------------------------------------|-----------------------------------------------------------|
| <ol> <li>All information on this drawing is to be read in conjunction with the relevant Donald Insall Associates<br/>specification and trade contractors' drawings and information by specialists.</li> <li>In the event of any discrepancy, please contact us immediately.</li> <li>This drawing may contain survey information by dense and is to be used solely for the purposes for</li> </ol>                                                                                                  | D Design Development<br>M Measurement                                                  |     |        |          |          |       |       |                                                      | Red House Farm Barns, Mulgrave Estate                                              |                                                           |
| <ul> <li>which it was issued.</li> <li>These are uncontrolled documents issued for information purposes only. If you have any queries<br/>regarding the drawings, please contact DIA immediately.</li> <li>Please note DIA conto be held responsible for any errors arising from changes made to an</li> </ul>                                                                                                                                                                                      | T Tender<br>C Construction<br>R Record                                                 |     |        |          |          | 0.470 | 20.04 | B Initial Issue                                      |                                                                                    | ect No 2002<br>(AN.RHFB.01 2002<br>e (A3) Status Revision |
| uncontrolled dwg file.<br>© 2019 DONALD INSALL ASSOCIATES LTD                                                                                                                                                                                                                                                                                                                                                                                                                                       |                                                                                        | Rev | Date [ | Dwn Auth | Revision |       |       | B         Initial Issue           B         Revision | As Proposed                                                                        | 1: 100 P 0                                                |

Roof limewashed adjacent.

SVP and vents

new insulated floor to not undermine any areas of shallow foundations.

New timber fibreboard insulation to be installed above the repaired laths or new timber sarking board to allow the existing timber structure to be visible internally. New elements to be limewashed if existing timbers are

All vents to be hidden behind gutters at eaves level behind stone slate louvers within the masonry wall. (Log burner flues required to terminate above ridge line by Building Regulations).

Key

New intervention