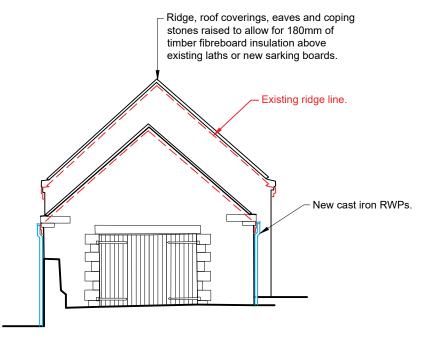

#### RWP

Existing cast iron rainwater pipes to be repaired. Where missing or broken new cast iron rainwater pipes to match existing are to be installed.

Roof limewashed adjacent.

SVP and vents

new insulated floor to not undermine any areas of shallow foundations.

New timber fibreboard insulation to be installed above the repaired laths or new timber sarking board to allow the existing timber structure to be visible internally. New elements to be limewashed if existing timbers are

All vents to be hidden behind gutters at eaves level behind stone slate louvers within the masonry wall. (Log burner flues required to terminate above ridge line by Building Regulations).

Key

New intervention