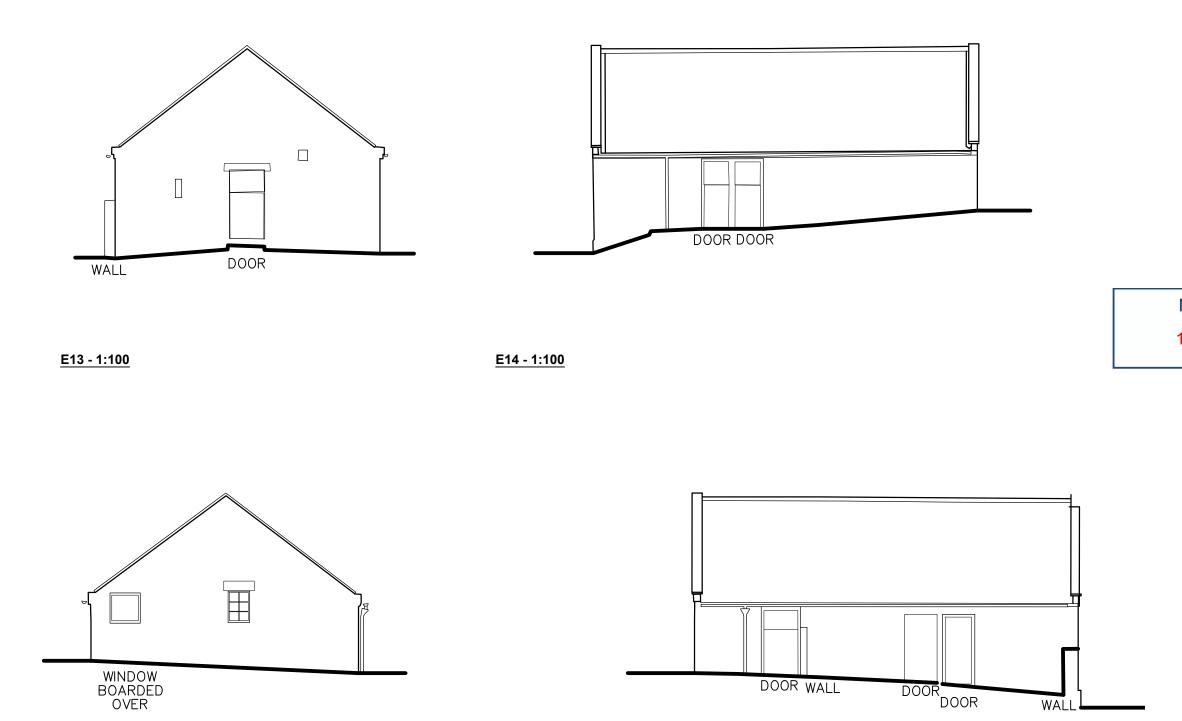

e (A3) Status Revision |
| uncontrolled dwg file.<br>© 2019 DONALD INSALL ASSOCIATES LTD                                                                                                                                                                                                                                                                                                                                                                                                              | K Record                                                                               | Rev | Date | Dwn Auth | Revision Rr |   | <br>_ | B         Initial Issue           Revision | As Existing                                                                   | 1: 100 P 0                                 |





<u>E15 - 1:100</u>

<u>E16 - 1:100</u>

| Notes         .           1. Any dwg format drawing is to be read in conjunction with and at the scale of the accompanying pdf.         2. Where colours other than black or grey are used, the drawing must be plotted in colour.           3. For status °C (Construction) drawings all dimensions are to be checked on site by the contractor, scaling is for Local Authority purposes only.           4. Unless otherwise indicated, all dimensions are in millimeters. | Drawing Status<br>F Feasibility<br>S Sketch Design<br>P Planning<br>B Building Control |     |        |         |          |      |                                                                 | Donald Insall Associat<br>Chartered Architects and Historic Building Consul | ies<br>tants