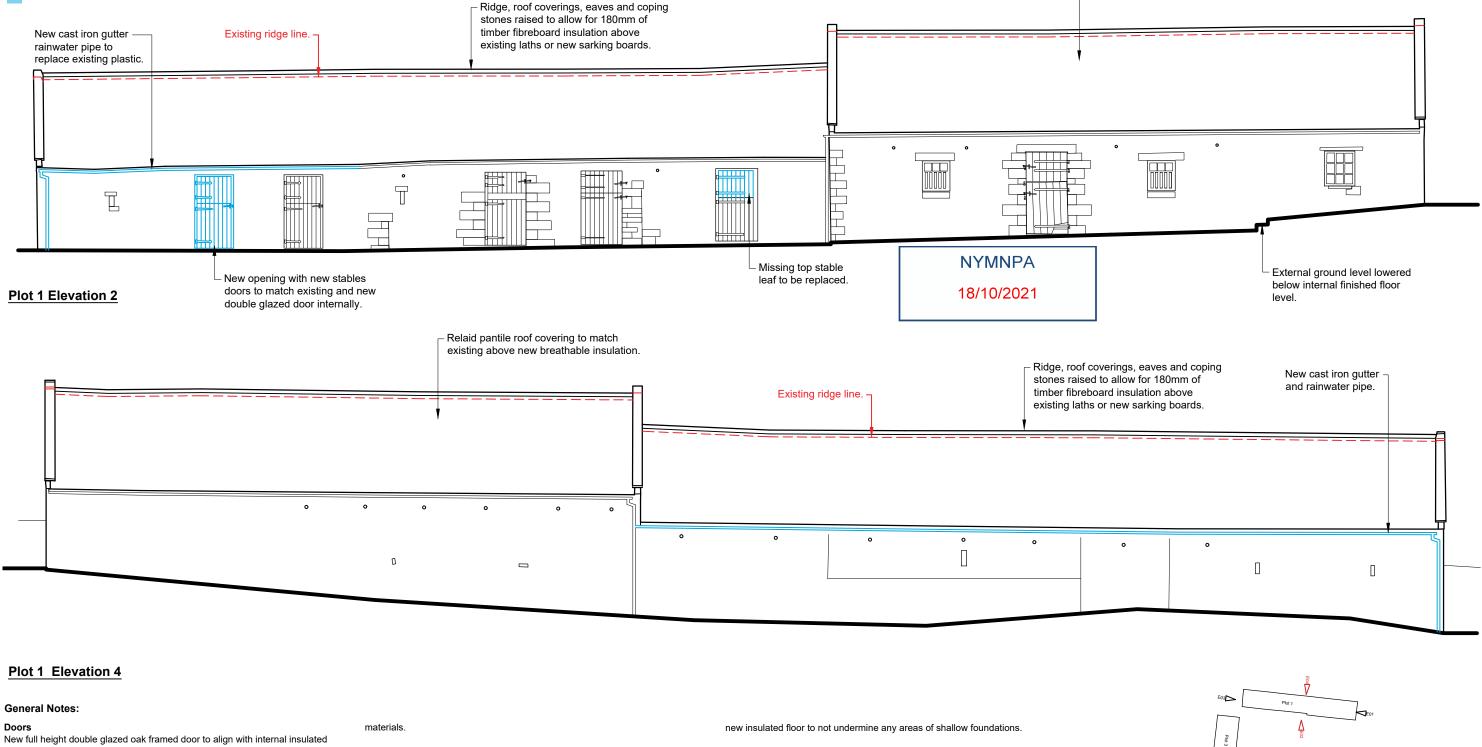

| Plot 1, Ground Floor Plan | MAN.RHFB.01 | <sup>No</sup> 20 | 01       |
|---------------------------|-------------|------------------|----------|
| As Proposed               | Scale (A3)  | Status           | Revision |
| Astroposed                | 1: 100      | Р                | 0        |