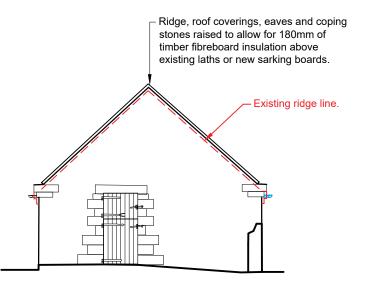

Roof limewashed adjacent.

SVP and vents

new insulated floor to not undermine any areas of shallow foundations.

New timber fibreboard insulation to be installed above the repaired laths or new timber sarking board to allow the existing timber structure to be visible internally. New elements to be limewashed if existing timbers are

All vents to be hidden behind gutters at eaves level behind stone slate louvers within the masonry wall. (Log burner flues required to terminate above ridge line by Building Regulations).

Key

New intervention