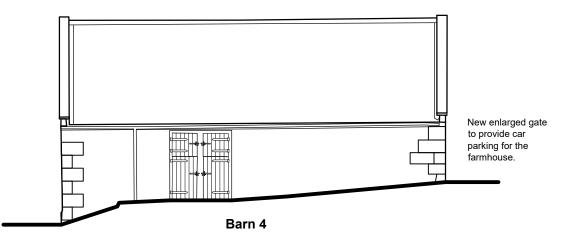

ows to be installed.

### Masonry Walls

All masonry to be repointed in non-hydraulic hot lime mortar following the removal of all cemetitious materials.

### Floors

New crushed stone to go over any mud floors.

#### RWP

Existing cast iron rainwater pipes to be repaired. Where missing or broken new cast iron rainwater pipes to match existing are to be installed.

### Internal Partition Walls

New painted timber vertical tongue and groove partition walls with new masonry plinths.

### Existing internal agricultural structures

to remain in situ.

### Roof

Corrugated asbestos roof to be replaced with new pantile roof to match existing roofs with new stone coping stones raised above pantiles to match existing details on other barns on the site.

Key



New intervention



## Key Plan







Elevation 13

Elevation 14





## Elevation 15

Elevation 16



| Notes         .           1.         Any dwg format drawing is to be read in conjunction with and at the scale of the accompanying pdf.           2.         Where colours other than black or grey are used, the drawing must be plotted in colour.           3.         For status 'C' (Construction) drawings all dimensions are to be checked on site by the contractor, scaling Is for Local Authority purposes only.           4.         Unless otherwise indicated, all dimensions are in millimeters. | Drawing Status<br>F Feasibility<br>S Sketch Design<br>P Planning<br>B Building Control |     |        |          |            |      |        |         |                 | Donald Insall Associat<br>Chartered Architects and Historic Bu