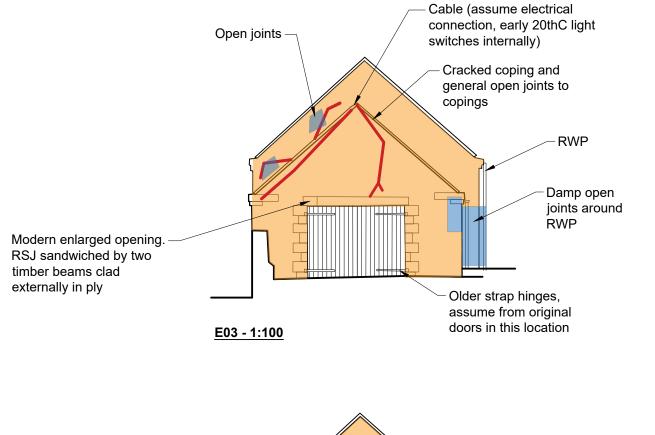

#### Doors

New full height double glazed oak framed door to align with internal insulated lime plaster. Existing stable doors to be retained, repaired and used as external shutters.

#### Windows

Existing timber window to be retained, repaired and redecorated. New double glazed oak frame casement secondary glazing to be installed just inside the existing window. Existing window frame to be adjusted at sill level to allow water to drain beneath it from the secondary glazing.

#### Masonry Walls

60mm of insulated non-hydraulic lime plaster to line the inside of all masonry walls including internal masonry walls. All masonry to be repointed in

non-hydraulic hot lime mortar following the removal of all cemetitious materials

#### Floors

Existing concrete removed or Existing stone floor to be recorded, numbered and carefully lifted. New insulated Ty-Mawr Sublime floor installed. Existing stones to be put back in original locations within a new level floor to include a representation of the central 'groop' or drainage channels. Or where there are not existing stones new reclaimed stone floor finish to be installed to match the existing stones.

#### RWP

Existing cast iron rainwater pipes to be repaired. Where missing or broken new cast iron rainwater pipes to match existing are to be installed.

#### Internal Partition Walls

New painted timber vertical tongue and groove partition walls with new painted brace and ledge timber doors.

#### Existing internal agricultural structures

Existing timber troughs, boskins, rudsters and havracks to be recorded, pieces numbered, carefully dismantled and reinstate in original positions following any necessary repairs to rotten areas and the installation of the new wall insulation and floor finish.

#### Underpinning

Subject to trial holes to confirm the depth of the existing masonry walls, underpinning may be required to the existing masonry walls to allow for the

| Notes           1.         Any dwg format drawing is to be read in conjunction with and at the scale of the accompanying pdf.           2.         Where colours other than black or grey are used, the drawing must be plotted in colour.           3.         For status C' (Construction) drawings all dimensions are to be checked on site by the contractor, scaling is for Local Authority purposes only.           4.         Unless otherwise indicated, all dimensions are in millimeters. | Drawing Status<br>F Feasibility<br>S Sketch Design<br>P Planning<br>B Building Control |     |        |          |          |       |       |                                                      | Donald Insall Associates<br>Chartered Architects and Historic Building Consultants |                                                           |
|-----------------------------------------------------------------------------------------------------------------------------------------------------------------------------------------------------------------------------------------------------------------------------------------------------------------------------------------------------------------------------------------------------------------------------------------------------------------------------------------------------|----------------------------------------------------------------------------------------|-----|--------|----------|----------|-------|-------|------------------------------------------------------|------------------------------------------------------------------------------------|-----------------------------------------------------------|
| <ol> <li>All information on this drawing is to be read in conjunction with the relevant Donald Insall Associates<br/>specification and trade contractors' drawings and information by specialists.</li> <li>In the event of any discrepancy, please contact us immediately.</li> <li>This drawing may contain survey information by dense and is to be used solely for the purposes for</li> </ol>                                                                                                  | D Design Development<br>M Measurement                                                  |     |        |          |          |       |       |                                                      | Red House Farm Barns, Mulgrave Estate                                              |                                                           |
| <ul> <li>which it was issued.</li> <li>These are uncontrolled documents issued for information purposes only. If you have any queries<br/>regarding the drawings, please contact DIA immediately.</li> <li>Please note DIA conto be held responsible for any errors arising from changes made to an</li> </ul>                                                                                                                                                                                      | T Tender<br>C Construction<br>R Record                                                 |     |        |          |          | 0.470 | 20.04 | B Initial Issue                                      |                                                                                    | ect No 2002<br>(AN.RHFB.01 2002<br>e (A3) Status Revision |
| uncontrolled dwg file.<br>© 2019 DONALD INSALL ASSOCIATES LTD                                                                                                                                                                                                                                                                                                                                                                                                                                       |                                                                                        | Rev | Date [ | Dwn Auth | Revision |       |       | B         Initial Issue           B         Revision | As Proposed                                                                        | 1: 100 P 0                                                |

Roof limewashed adjacent.

SVP and vents

new insulated floor to not undermine any areas of shallow foundations.

New timber fibreboard insulation to be installed above the repaired laths or new timber sarking board to allow the existing timber structure to be visible internally. New elements to be limewashed if existing timbers are

All vents to be hidden behind gutters at eaves level behind stone slate louvers within the masonry wall. (Log burner flues required to terminate above ridge line by Building Regulations).

Key

New intervention