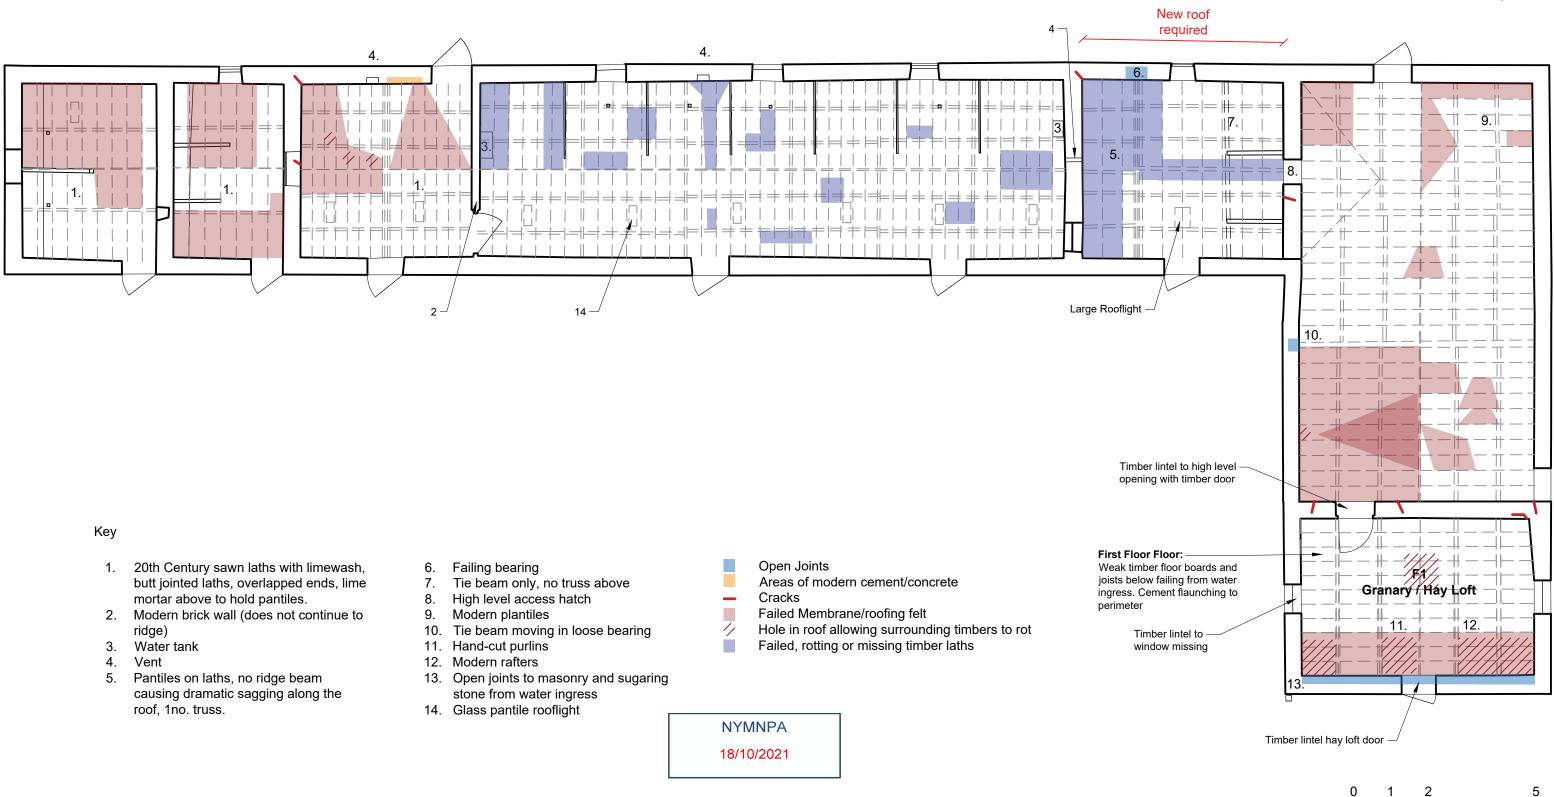

| Rev Date Dw     | wn Auth Revision     | 1 ,                                                                         | 1: 100                    | Р     | 0               |









| Notes         .           1.         Any dwg format drawing is to be read in conjunction with and at the scale of the accompanying pdf.           2.         Where colours other than black or grey are used, the drawing must be plotted in colour.           3.         For status 'C' (Construction) drawings all dimensions are to be checked on site by the contractor, scaling is for Local Authority purposes only.           4.         Unless otherwise indicated, all dimensions are in millimeters.           5.         All information on this drawing is to be read in conjunction with the relevant Donald Insall Associates | Drawing Status<br>F Feasibility<br>S Sketch Design<br>P Planning<br>B Building Control |     |        |         |          |                                   | Donald Insall