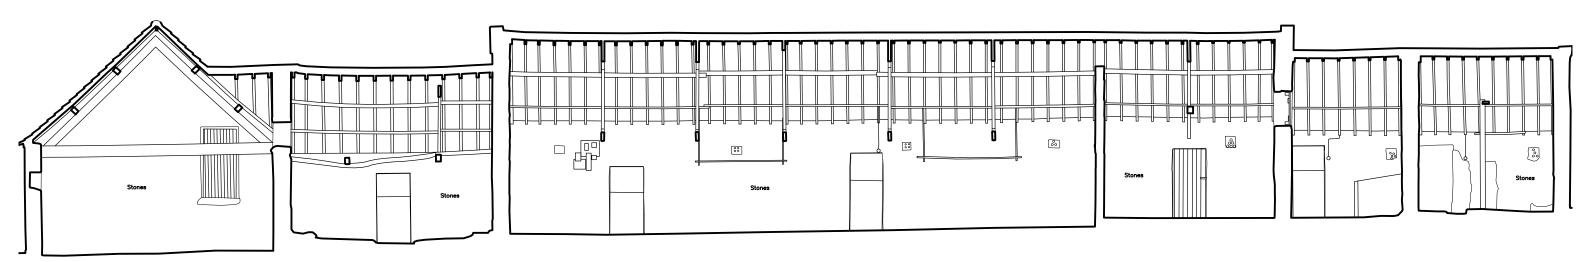

## Donald Insall Associates Chartered Architects and Historic Building Consultants

Red House Farm Barns, Mulgrave Estate

|                          | Project     | No     |          |
|--------------------------|-------------|--------|----------|
| Barn 1 Ground Floor Plan | MAN.RHFB.01 | 10     | 01       |
| As Existing              | Scale (A3)  | Status | Revision |
|                          | 1: 100      | Р      | 0        |