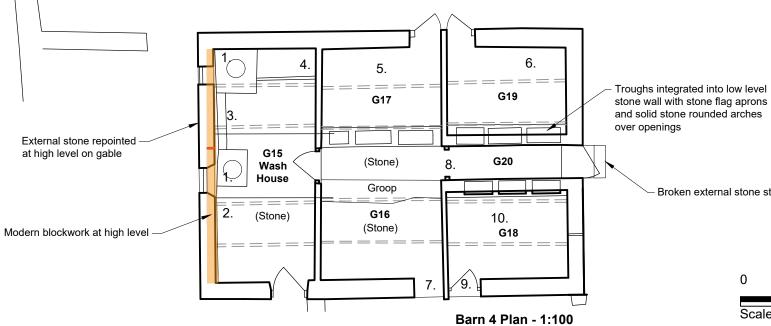

#### Doors

New full height double glazed oak framed door to align with internal insulated lime plaster. Existing stable doors to be retained, repaired and used as external shutters.

#### Windows

Existing timber window to be retained, repaired and redecorated. New double glazed oak frame casement secondary glazing to be installed just inside the existing window. Existing window frame to be adjusted at sill level to allow water to drain beneath it from the secondary glazing.

#### Masonry Walls

60mm of insulated non-hydraulic lime plaster to line the inside of all masonry walls including internal masonry walls. All masonry to be repointed in

non-hydraulic hot lime mortar following the removal of all cemetitious materials

#### Floors

Existing concrete removed or Existing stone floor to be recorded, numbered and carefully lifted. New insulated Ty-Mawr Sublime floor installed. Existing stones to be put back in original locations within a new level floor to include a representation of the central 'groop' or drainage channels. Or where there are not existing stones new reclaimed stone floor finish to be installed to match the existing stones.

#### RWP

Existing cast iron rainwater pipes to be repaired. Where missing or broken new cast iron rainwater pipes to match existing are to be installed.

#### Internal Partition Walls

New painted timber vertical tongue and groove partition walls with new painted brace and ledge timber doors.

#### Existing internal agricultural structures

Existing timber troughs, boskins, rudsters and havracks to be recorded, pieces numbered, carefully dismantled and reinstate in original positions following any necessary repairs to rotten areas and the installation of the new wall insulation and floor finish.

#### Underpinning

Subject to trial holes to confirm the depth of the existing masonry walls, underpinning may be required to the existing masonry walls to allow for the

| Notes           1.         Any dwg format drawing is to be read in conjunction with and at the scale of the accompanying pdf.           2.         Where colours other than black or grey are used, the drawing must be plotted in colour.           3.         For status C' (Construction) drawings all dimensions are to be checked on site by the contractor, scaling is for Local Authority purposes only.           4.         Unless otherwise indicated, all dimensions are in millimeters. | Drawing Status<br>F Feasibility<br>S Sketch Design<br>P Planning<br>B Building Control |     |        |          |          |       |       |                                                      | Donald Insall Associates<br>Chartered Architects and Historic Building Consultants |                                                           |
|-----------------------------------------------------------------------------------------------------------------------------------------------------------------------------------------------------------------------------------------------------------------------------------------------------------------------------------------------------------------------------------------------------------------------------------------------------------------------------------------------------|----------------------------------------------------------------------------------------|-----|--------|----------|----------|-------|-------|------------------------------------------------------|------------------------------------------------------------------------------------|-----------------------------------------------------------|
| <ol> <li>All information on this drawing is to be read in conjunction with the relevant Donald Insall Associates<br/>specification and trade contractors' drawings and information by specialists.</li> <li>In the event of any discrepancy, please contact us immediately.</li> <li>This drawing may contain survey information by dense and is to be used solely for the purposes for</li> </ol>                                                                                                  | D Design Development<br>M Measurement                                                  |     |        |          |          |       |       |                                                      | Red House Farm Barns, Mulgrave Estate                                              |                                                           |
| <ul> <li>which it was issued.</li> <li>These are uncontrolled documents issued for information purposes only. If you have any queries<br/>regarding the drawings, please contact DIA immediately.</li> <li>Please note DIA conto be held responsible for any errors arising from changes made to an</li> </ul>                                                                                                                                                                                      | T Tender<br>C Construction<br>R Record                                                 |     |        |          |          | 0.470 | 20.04 | B Initial Issue                                      |                                                                                    | ect No 2002<br>(AN.RHFB.01 2002<br>e (A3) Status Revision |
| uncontrolled dwg file.<br>© 2019 DONALD INSALL ASSOCIATES LTD                                                                                                                                                                                                                                                                                                                                                                                                                                       |                                                                                        | Rev | Date [ | Dwn Auth | Revision |       |       | B         Initial Issue           B         Revision | As Proposed                                                                        | 1: 100 P 0                                                |