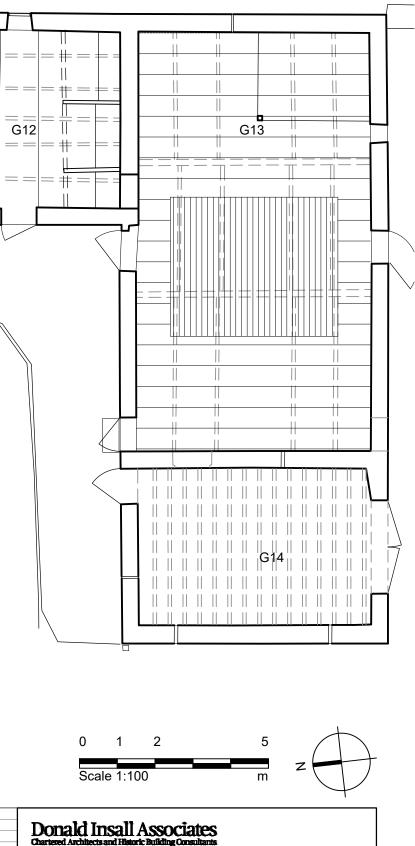

awing following Pre-app site visit | Barn 2 Ground Floor Plan                      | MAN.RHFB.01          | No     | 1002          |
| 9. Please note DIA cannot be held responsible for any errors arising from changes made to an<br>uncontrolled dwg file.     © 2019 DONALD INSALL ASSOCIATES LTD                                                                                                                                                                                                                                 | R Record                                            | Rev Da | Dwn         Auth         Revision |   |          | HXD TOE<br>Dwn Auth |                                              | As Existing                                   | Scale (A3)<br>1: 100 | Status | Revision<br>1 |





#### Doors

New full height double glazed oak framed door to align with internal insulated lime plaster. Existing stable doors to be retained, repaired and used as external shutters.

#### Windows

Existing timber window to be retained, repaired and redecorated. New double glazed oak frame casement secondary glazing to be installed just inside the existing window. Existing window frame to be adjusted at sill level to allow water to drain beneath it from the secondary glazing.

#### Masonry Walls

60mm of insulated non-hydraulic lime plaster to line the inside of all masonry walls including internal masonry walls. All masonry to be repointed in

non-hydraulic hot lime mortar following the removal of all cemetitious materials

#### Floors

Existing concrete removed or Existing stone floo