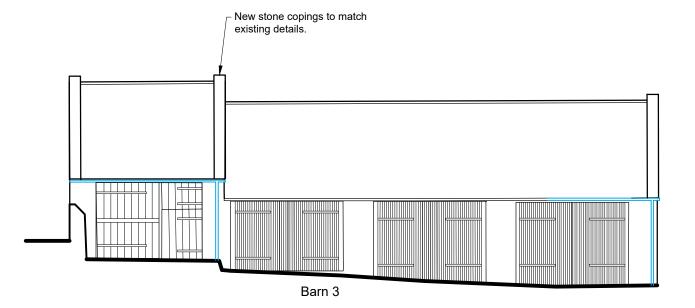

### Roof

Corrugated asbestos roof to be replaced with new pantile roof to match existing roofs with new stone coping stones raised above pantiles to match existing details on other barns on the site.