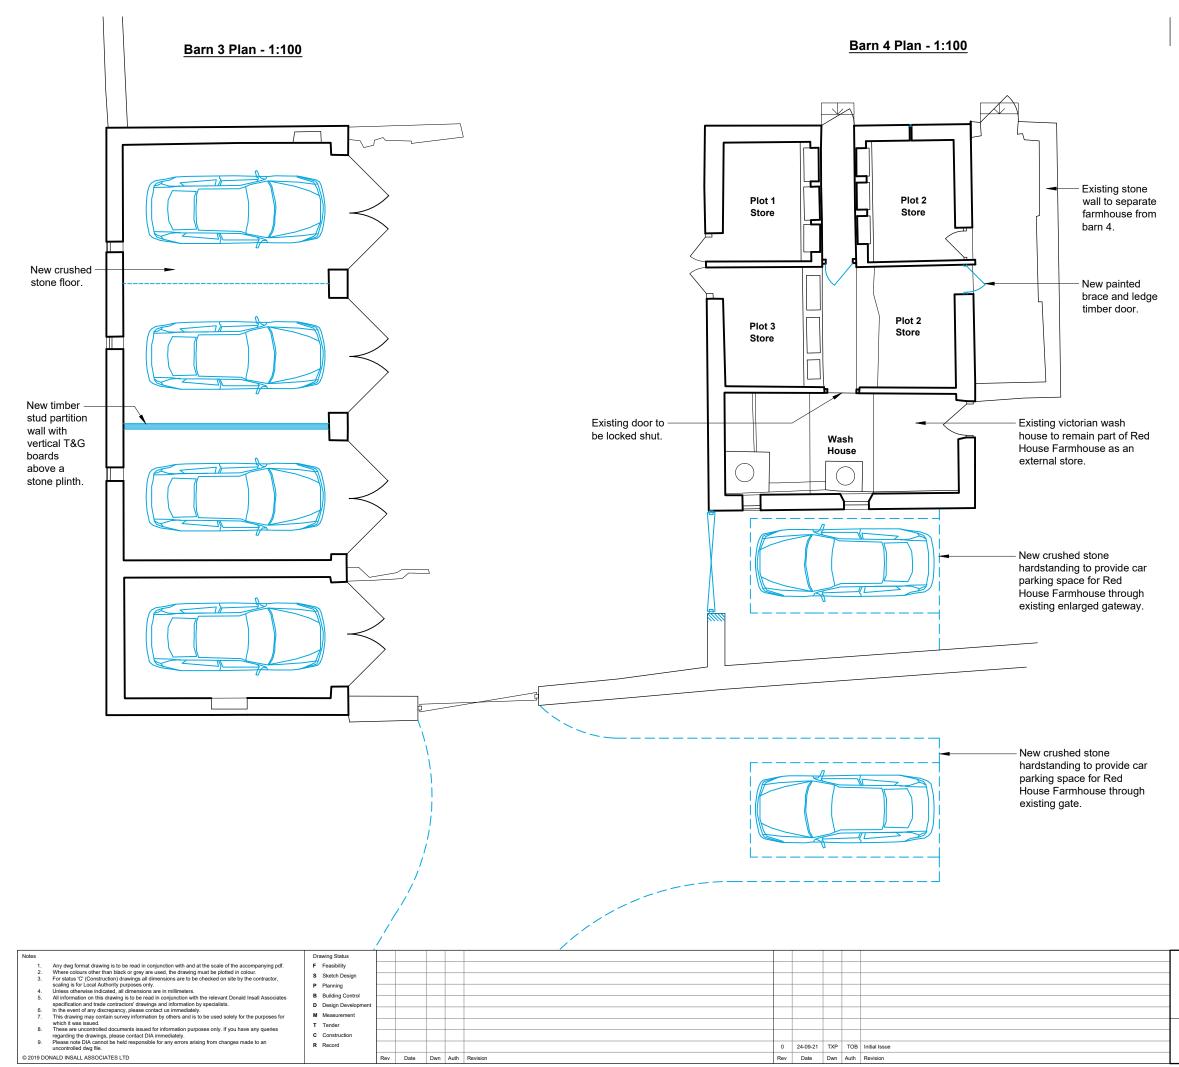

### Donald Insall Associates Chartered Architects and Historic Building Consultants

Red House Farm Barns, Mulgrave Estate

| Site Plan   | MAN.RHFB.01 | No 40  | 00       |
|-------------|-------------|--------|----------|
| As Proposed | Scale (A3)  | Status | Revision |
|             | 1: 500      | 3P     | 1        |