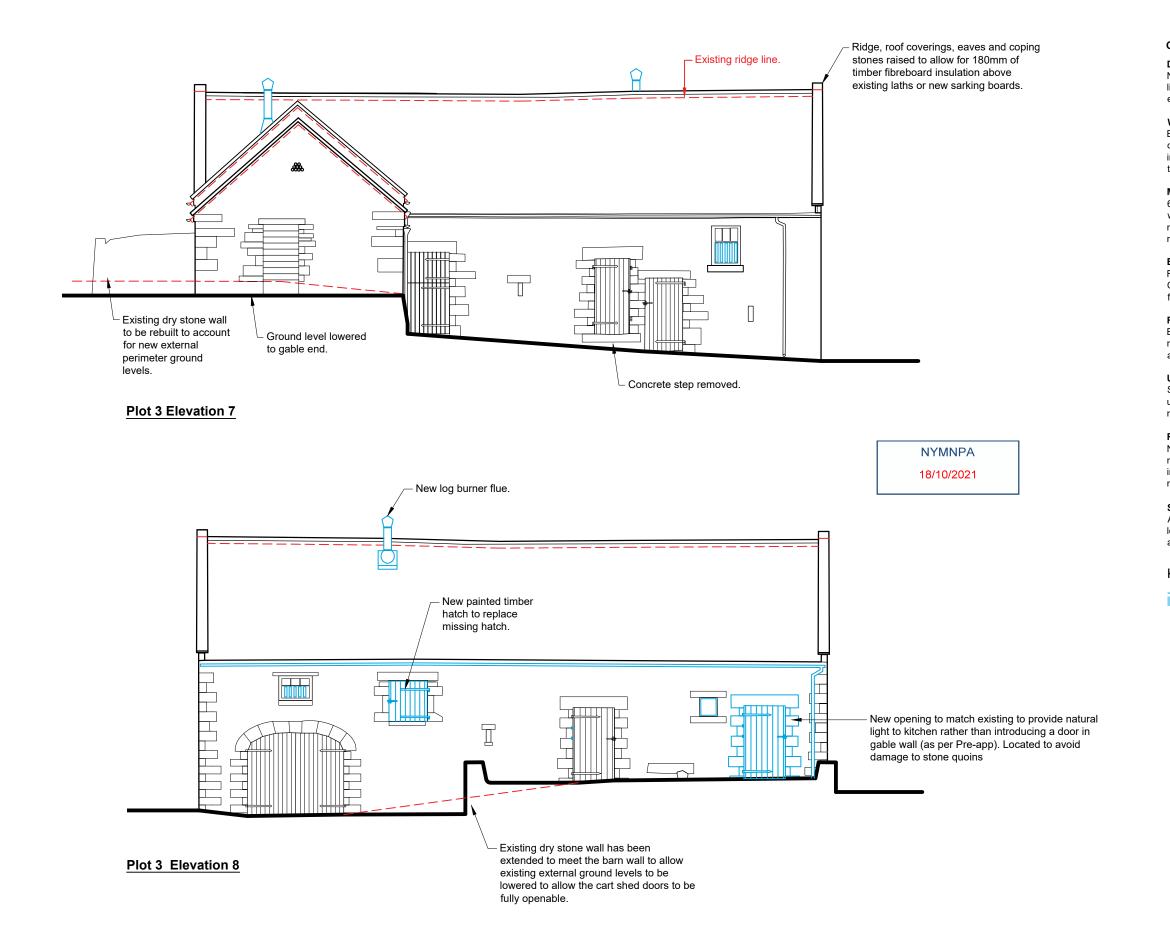

#### Doors

New full height double glazed oak framed door to align with internal insulated lime plaster. Existing stable doors to be retained, repaired and used as external shutters.

#### Windows

Existing timber window to be retained, repaired and redecorated. New double glazed oak frame casement secondary glazing to be installed just inside the existing window. Existing window frame to be adjusted at sill level to allow water to drain beneath it from the secondary glazing.

#### Masonry Walls

60mm of insulated non-hydraulic lime plaster to line the inside of all masonry walls including internal masonry walls. All masonry to be repointed in

non-hydraulic hot lime mortar following the removal of all cemetitious materials

#### Floors

Existing concrete removed or Existing stone floor to be recorded, numbered and carefully lifted. New insulated Ty-Mawr Sublime floor installed. Existing stones to be put back in original locations within a new level floor to include a representation of the central 'groop' or drainage channels. Or where there are not existing stones new reclaimed stone floor finish to be installed to match the existing stones.

#### RWP

Existing cast iron rainwater pipes to be repaired. Where missing or broken new cast iron rainwater pipes to match existing are to be installed.

#### Internal Partition Walls

New painted timber vertical tongue and groove partition walls with new painted brace and ledge timber doors.

#### Existing internal agricultural structures

Existing timber troughs, boskins, rudsters and havracks to be recorded, pieces numbered, carefully dismantled and reinstate in original positions following any necessary repairs to rotten areas and the installation of the new wall insulation and floor finish.

#### Underpinning

Subject to trial holes to confirm the depth of the existing masonry walls, underpinning may be required to the existing masonry walls to allow for the

| Notes           1.         Any dwg format drawing is to be read in conjunction with and at the scale of the accompanying pdf.           2.         Where colours other than black or grey are used, the drawing must be plotted in colour.           3.         For status C' (Construction) drawings all dimensions are to be checked on site by the contractor, scaling is for Local Authority purposes only.           4.         Unless otherwise indicated, all dimensions are in millimeters. | Drawing Status<br>F Feasibility<br>S Sketch Design<br>P Planning<br>B Building Control |     |        |          |          |       |       |                                                      | Donald Insall Associates<br>Chartered Architects and Historic Building Consultants |                                                           |
|-----------------------------------------------------------------------------------------------------------------------------------------------------------------------------------------------------------------------------------------------------------------------------------------------------------------------------------------------------------------------------------------------------------------------------------------------------------------------------------------------------|----------------------------------------------------------------------------------------|-----|--------|----------|----------|-------|-------|------------------------------------------------------|------------------------------------------------------------------------------------|-----------------------------------------------------------|
| <ol> <li>All information on this drawing is to be read in conjunction with the relevant Donald Insall Associates<br/>specification and trade contractors' drawings and information by specialists.</li> <li>In the event of any discrepancy, please contact us immediately.</li> <li>This drawing may contain survey information by dense and is to be used solely for the purposes for</li> </ol>                                                                                                  | D Design Development<br>M Measurement                                                  |     |        |          |          |       |       |                                                      | Red House Farm Barns, Mulgrave Estate                                              |                                                           |
| <ul> <li>which it was issued.</li> <li>These are uncontrolled documents issued for information purposes only. If you have any queries<br/>regarding the drawings, please contact DIA immediately.</li> <li>Please note DIA conto be held responsible for any errors arising from changes made to an</li> </ul>                                                                                                                                                                                      | T Tender<br>C Construction<br>R Record                                                 |     |        |          |          | 0.470 | 20.04 | B Initial Issue                                      |                                                                                    | ect No 2002<br>(AN.RHFB.01 2002<br>e (A3) Status Revision |
| uncontrolled dwg file.<br>© 2019 DONALD INSALL ASSOCIATES LTD                                                                                                                                                                                                                                                                                                                                                                                                                                       |                                                                                        | Rev | Date [ | Dwn Auth | Revision |       |       | B         Initial Issue           B         Revision | As Proposed                                                                        | 1: 100 P 0                                                |

Roof limewashed adjacent.

SVP and vents

new insulated floor to not undermine any areas of shallow foundations.

New timber fibreboard insulation to be installed above the repaired laths or new timber sarking board to allow the existing timber structure to be visible internally. New elements to be limewashed if existing timbers are

All vents to be hidden behind gutters at eaves level behind stone slate louvers within the masonry wall. (Log burner flues required to terminate above ridge line by Building Regulations).

Key

New intervention