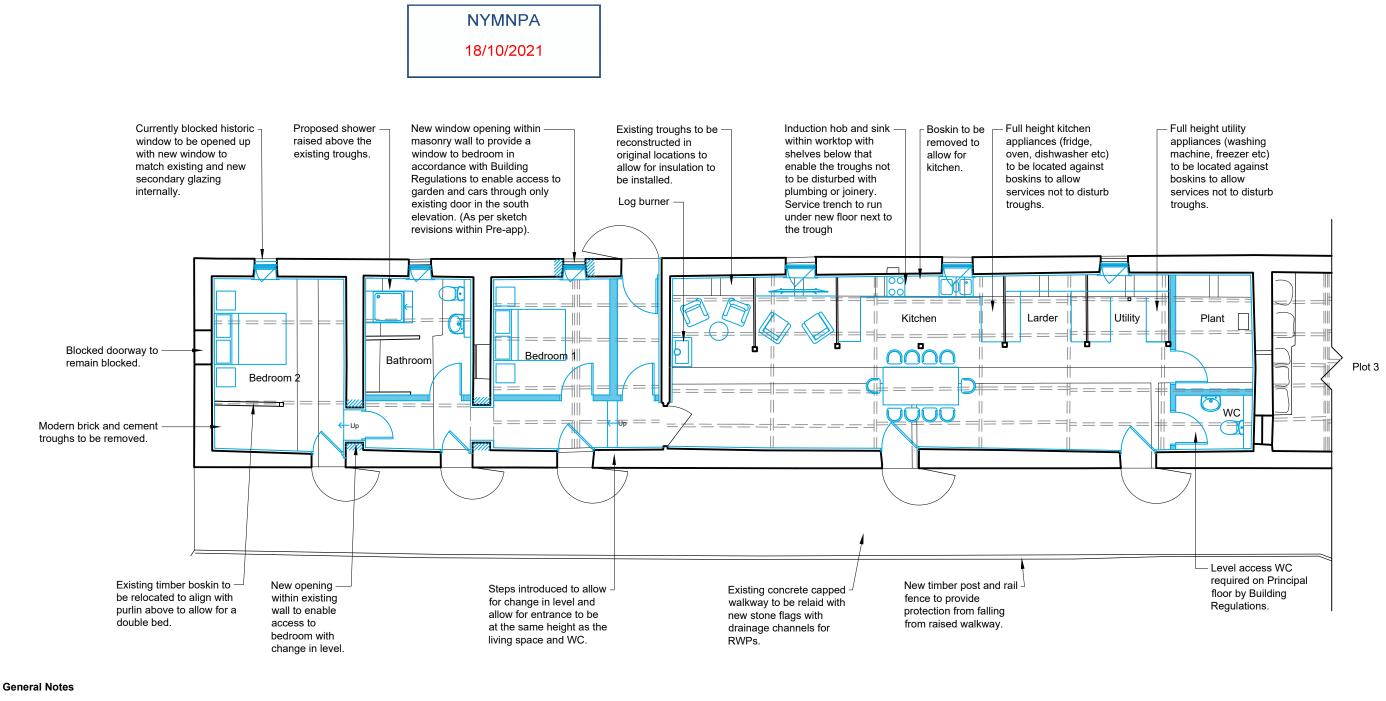

#### Doors

New full height double glazed oak framed door to align with internal insulated lime plaster. Existing stable doors to be retained, repaired and used as external shutters.

#### Windows

Existing timber window to be retained, repaired and redecorated. New double glazed oak frame casement secondary glazing to be installed just inside the existing window. Existing window frame to be adjusted at sill level to allow water to drain beneath it from the secondary glazing.

#### Masonry Walls

60mm of insulated non-hydraulic lime plaster to line the inside of all masonry walls including internal masonry walls. All masonry to be repointed in

non-hydraulic hot lime mortar following the removal of all cemetitious materials

#### Floors

Existing concrete removed or Existing stone floor to be recorded, numbered and carefully lifted. New insulated Ty-Mawr Sublime floor installed. Existing stones to be put back in original locations within a new level floor to include a representation of the central 'groop' or drainage channels. Or where there are not existing stones new reclaimed stone floor finish to be installed to match the existing stones.

#### RWP

Existing cast iron rainwater pipes to be repaired. Where missing or broken new cast iron rainwater pipes to match existing are to be installed.

#### Internal Partition Walls

New painted timber vertical tongue and groove partition walls with new painted brace and ledge timber doors.

#### Existing internal agricultural structures

Existing timber troughs, boskins, rudsters and havracks to be recorded, pieces numbered, carefully dismantled and reinstate in original positions following any necessary repairs to rotten areas and the installation of the new wall insulation and floor finish.

#### Underpinning

Subject to trial holes to confirm the depth of the existing masonry walls, underpinning may be required to the existing masonry walls to allow for the

| Notes           1.         Any dwg format drawing is to be read in conjunction with and at the scale of the accompanying pdf.           2.         Where colours other than black or grey are used, the drawing must be plotted in colour.           3.         For status C' (Construction) drawings all dimensions are to be checked on site by the contractor, scaling is for Local Authority purposes only.           4.         Unless otherwise indicated, all dimensions are in millimeters. | Drawing Status<br>F Feasibility<br>S Sketch Design<br>P Planning<br>B Building Control |     |        |          |          |       |       |                                                      | Donald Insall Associates<br>Chartered Architects and Historic Building Consultants |                                                           |
|-----------------------------------------------------------------------------------------------------------------------------------------------------------------------------------------------------------------------------------------------------------------------------------------------------------------------------------------------------------------------------------------------------------------------------------------------------------------------------------------------------|----------------------------------------------------------------------------------------|-----|--------|----------|----------|-------|-------|------------------------------------------------------|------------------------------------------------------------------------------------|-----------------------------------------------------------|
| <ol> <li>All information on this drawing is to be read in conjunction with the relevant Donald Insall Associates<br/>specification and trade contractors' drawings and information by specialists.</li> <li>In the event of any discrepancy, please contact us immediately.</li> <li>This drawing may contain survey information by dense and is to be used solely for the purposes for</li> </ol>                                                                                                  | D Design Development<br>M Measurement                                                  |     |        |          |          |       |       |                                                      | Red House Farm Barns, Mulgrave Estate                                              |                                                           |
| <ul> <li>which it was issued.</li> <li>These are uncontrolled documents issued for information purposes only. If you have any queries<br/>regarding the drawings, please contact DIA immediately.</li> <li>Please note DIA conto be held responsible for any errors arising from changes made to an</li> </ul>                                                                                                                                                                                      | T Tender<br>C Construction<br>R Record                                                 |     |        |          |          | 0.470 | 20.04 | B Initial Issue                                      |                                                                                    | ect No 2002<br>(AN.RHFB.01 2002<br>e (A3) Status Revision |
| uncontrolled dwg file.<br>© 2019 DONALD INSALL ASSOCIATES LTD                                                                                                                                                                                                                                                                                                                                                                                                                                       |                                                                                        | Rev | Date [ | Dwn Auth | Revision |       |       | B         Initial Issue           B         Revision | As Proposed                                                                        | 1: 100 P 0                                                |

Roof limewashed adjacent.

SVP and vents

new insulated floor to not undermine any areas of shallow foundations.

New timber fibreboard insulation to be installed above the repaired laths or new timber sarking board to allow the existing timber structure to be visible internally. New elements to be limewashed if existing timbers are

All vents to be hidden behind gutters at eaves level behind stone slate louvers within the masonry wall. (Log burner flues required to terminate above ridge line by Building Regulations).

Key

New intervention

New double glazed casement window behind existing high level Room to remained unchanged hatch. apart from roof being insulated. 000 \_\_\_\_= = #= = == == =# Kitchen = = = = == == = = = = =New opening to provide = =#F # natural light to kitchen, located to avoid harm . 0 to quoins (moved from Boot # = =gable end following <u>Room</u> = =# = = = $\square \cup \cup$ pre-app). 1F = = \_\_\_\_ = =# \_\_\_ Original timber threshing floor to be RA carefully lifted, numbered, new floor build-up installed below NYMNPA and original timbers re-laid in original locations. Any rotten or 18/10/2021 missing timbers to be replaced with new hardwood timber. Level access to be provided through this door New timber stair up to New timber steps to existing opening provide access to WC cpd granary loft bedroom Log burner New painted T&G clad Γ. and cart shed bedroom. cupboard to size up to roof structure above WC below. Exposed timber insulated stud wall at low level with cpd casement window above to allow alcove for WC sink. SVP New exposed timber french doors set behind New timber ventilation grille SVP within T&G stud existing cart shed wall. to lower level of existing doors. window. cpd|| Existing vents to be Metal balustrade (to provide double glazed protection from falling). internally.

**Ground Floor** 