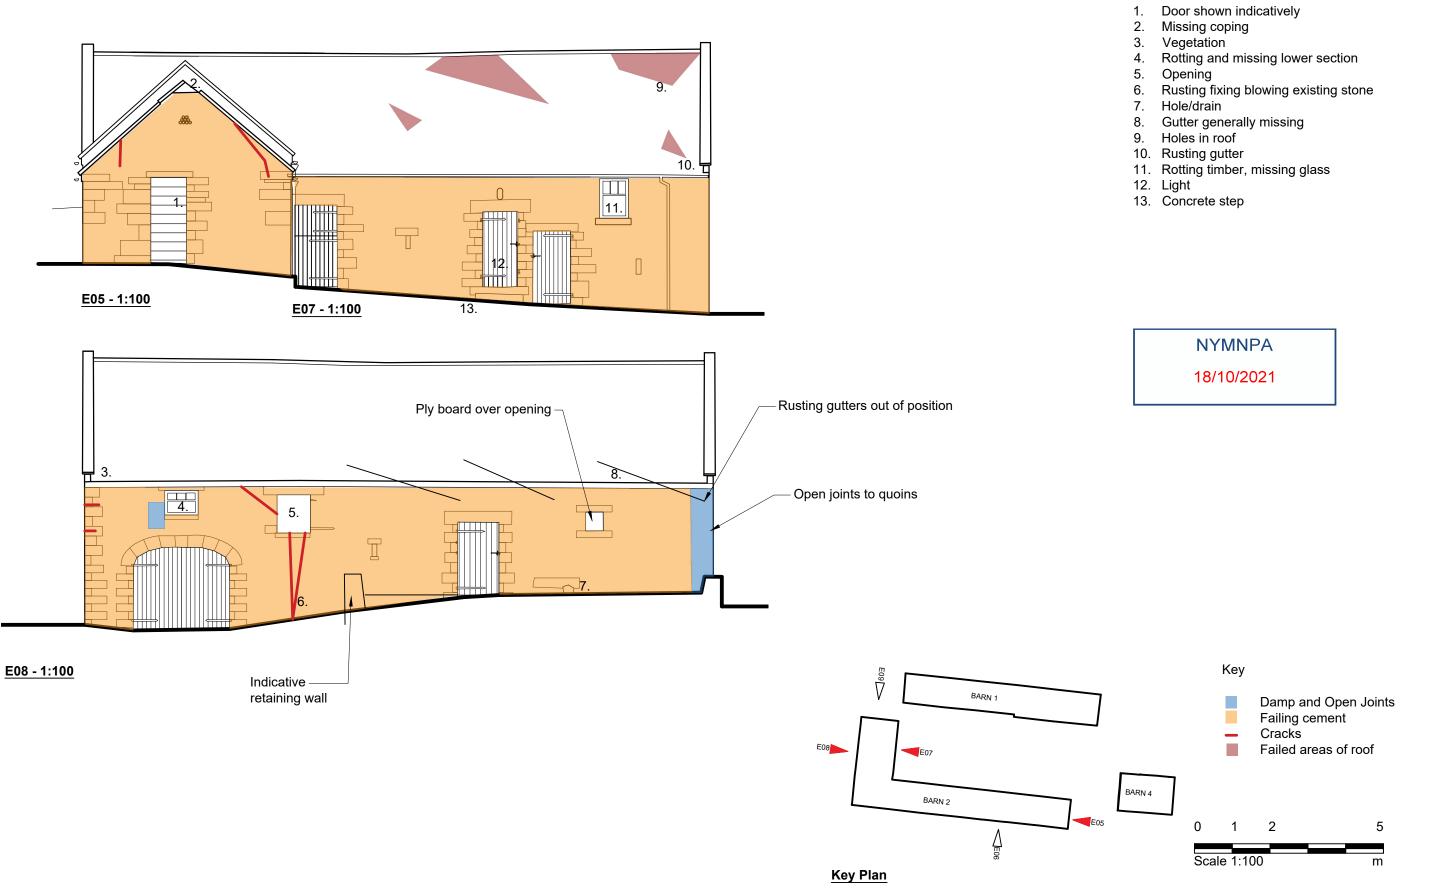

| Project MAN.RHFB.01 Scale (A3) Status Revision |
| uncontrolled dwg file.<br>© 2019 DONALD INSALL ASSOCIATES LTD                                                                                                                                                                                                                                                                                                                                                                                                        | R Record                                                                               | Rev D | Date Dwn | Auth Revision |  |  | B Initial Issue Revision | Condition Survey                                                              | 1: 100 P 0                                     |



| Notes                                                                                                                                                                                                                   | Drawing Status       |     |      |          |          |     |          |       |                   |                                                  |             |        |          |
|-------------------------------------------------------------------------------------------------------------------------------------------------------------------------------------------------------------------------|----------------------|-----|------|----------|----------|-----|----------|-------|-------------------|--------------------------------------------------|-------------|---