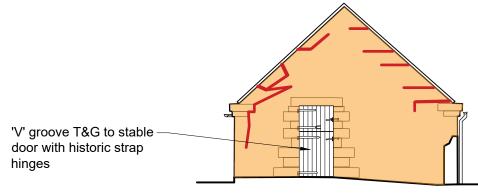

#### Doors

To be repaired or new brace and ledge timber doors to match existing.

### Windows

Existing windows to be repaired where required. No new windows to be installed.

Masonry Walls All masonry to be repointed in non-hydraulic hot lime mortar following the removal of all cemetitious materials.