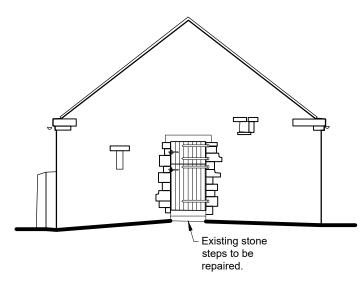

ndows to be installed.

### Masonry Walls

All masonry to be repointed in non-hydraulic hot lime mortar following the removal of all cemetitious materials.

### Floors

New crushed stone to go over any mud floors.

#### RWP

Existing cast iron rainwater pipes to be repaired. Where missing or broken new cast iron rainwater pipes to match existing are to be installed.

### Internal Partition Walls

New painted timber vertical tongue and groove partition walls with new masonry plinths.

### Existing internal agricultural structures

to remain in situ.

### Roof

Corrugated asbestos roof to be replaced with new pantile roof to match existing roofs with new stone coping stones raised above pantiles to match existing details on other barns on the site.

Key



New intervention



## Key Plan







Elevation 13

Elevation 14





## Elevation 15

Elevation 16



| Notes         .           1.         Any dwg format drawing is to be read in conjunction with and at the scale of the accompanying pdf.           2.         Where colours other than black or grey are used, the drawing must be plotted in colour.           3.         For status 'C' (Construction) drawings all dimensions are to be checked on site by the contractor, scaling Is for Local Authority purposes only.           4.         Unless otherwise indicated, all dimensions are in millimeters. | Drawing Status<br>F Feasibility<br>S Sketch Design<br>P Planning<br>B Building Control |     |        |          |            |      |        |         |                 | Donald Insall Associat<br>Chartered Architects and Historic