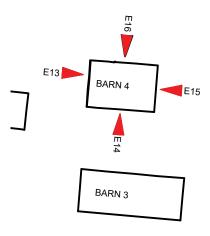

Section S2 - 1:100

S3 S2 <sup>1</sup>S5

<u>Key Plan</u>

| Notes           1. Any dwg format drawing is to be read in conjunction with and at the scale of the accompanying pdf.         2. Where colours other than black or grey are used, the drawing must be plotted in colour.           3. For status C' (Construction) drawings all dimensions are to be checked on site by the contractor, scaling is for Local Authority purposes only.         4. Unless otherwise indicated, all dimensions are in millimeters. | Drawing Status<br>F Feasibility<br>S Sketch Design<br>P Planning<br>B Building Control |              |               |            |     |                   | Donald Insall Associate<br>Chartered Architects and Filstoric Building Consultant |             |                    |
|-----------------------------------------------------------------------------------------------------------------------------------------------------------------------------------------------------------------------------------------------------------------------------------------------------------------------------------------------------------------------------------------------------------------------------------------------------------------|----------------------------------------------------------------------------------------|--------------|---------------|------------|-----|-------------------|-----------------------------------------------------------------------------------|-------------|--------------------|
| <ol> <li>All information on this drawing is to be read in conjunction with the relevant Donald Insail Associates<br/>specification and trade contractors' drawings and information by specialists.</li> <li>In the event of any discrepancy, please contact us immediately.</li> <li>This drawing may contain survey information by others and is to be used solely for the purposes for</li> </ol>                                                             | D Design Development<br>M Measurement                                                  |              |               |            |     |                   | <br>Red House Farm Barns, Mulgrave Es                                             | tate        |                    |
| which it was issued. 8. These are uncontrolled documents issued for information purposes only. If you have any queries regarding the drawings, please contact DIA immediately.                                                                                                                                                                                                                                                                                  | T Tender<br>C Construction                                                             |              |               |            |     |                   | Sections S1 & S2                                                                  | MAN.RHFB.01 | <sup>No</sup> 1100 |
| <ol> <li>Please note DIA cannot be held responsible for any errors arising from changes made to an<br/>uncontrolled dwg file.</li> </ol>                                                                                                                                                                                                                                                                                                                        | R Record                                                                               |              |               | 0 24-05-21 | HXD | TOB Initial Issue | As Existing                                                                       | Scale (A3)  | Status Revision    |
| © 2019 DONALD INSALL ASSOCIATES LTD                                                                                                                                                                                                                                                                                                                                                                                                                             |                                                                                        | Rev Date Dwn | Auth Revision | Rev Date   | Dwn | Auth Revision     |                                                                                   | 1: 100      | P 0                |

Section S4 - 1:100

<u>Key Plan</u>

| Notes                                                                                                                                                                                                                   | Drawing Status       |          |       |               |            |     |                   |                                                      |                            |
|-------------------------------------------------------------------------------------------------------------------------------------------------------------------------------------------------------------------------|----------------------|----------|-------|---------------|------------|-----|-------------------|------------------------------------------------------|----------------------------|
| <ol> <li>Any dwg format drawing is to be read in conjunction with and at the scale of the accompanying pdf.</li> </ol>                                                                                                  | F Feasibility        |          |       |               |            |     |                   | Donald Insall Associa                                | too                        |
| <ol> <li>Where colours other than black or grey are used, the drawing must be plotted in colour.</li> <li>For status 'C' (Construction) drawings all dimensions are to be checked on site by the contractor,</li> </ol> | S Sketch Design      |          |       |               |            |     |                   |                                                      |                            |
| scaling is for Local Authority purposes only.                                                                                                                                                                           | P Planning           |          |       |               | <br>       |     |                   | <br>Chartered Architects and Historic Building Consu | ultants                    |
| <ol> <li>Unless otherwise indicated, all dimensions are in millimeters.</li> <li>All information on this drawing is to be read in conjunction with the relevant Donald Insall Associates</li> </ol>                     | B Building Control   |          |       |               |            |     |                   |                                                      |                            |
| specification and trade contractors' drawings and information by specialists.                                                                                                                                           | D Design Development |          |       |               |            |     |                   | Red House Farm Barns, Mulgrave                       | Estato                     |
| <ol> <li>In the event of any discrepancy, please contact us immediately.</li> <li>This drawing may contain survey information by others and is to be used solely for the purposes for</li> </ol>                        | M Measurement        |          |       |               |            |     |                   | Red House Faill Bailis, Mulgrave                     | LSIALE                     |
| which it was issued.                                                                                                                                                                                                    | T Tender             |          |       |               |            |     |                   |                                                      | Project No                 |
| <ol> <li>These are uncontrolled documents issued for information purposes only. If you have any queries regarding the drawings, please contact DIA immediately.</li> </ol>                                              | C Construction       |          |       |               |            |     |                   | Sections S3, S4 & S5                                 | MAN.RHFB.01 1101           |
| <ol> <li>Please note DIA cannot be held responsible for any errors arising from changes made to an</li> </ol>                                                                                                           | R Record             |          | _     |               |            |     |                   |                                                      | Scale (A3) Status Revision |
| uncontrolled dwg file.                                                                                                                                                                                                  | K Record             |          |       |               | 0 24-05-21 | HXD | TOB Initial Issue | As Existing                                          |                            |
| © 2019 DONALD INSALL ASSOCIATES LTD                                                                                                                                                                                     |                      | Rev Date | Dwn A | Auth Revision | Rev Date   | Dwn | Auth Revision     | -                                                    | 1:100 P 0                  |