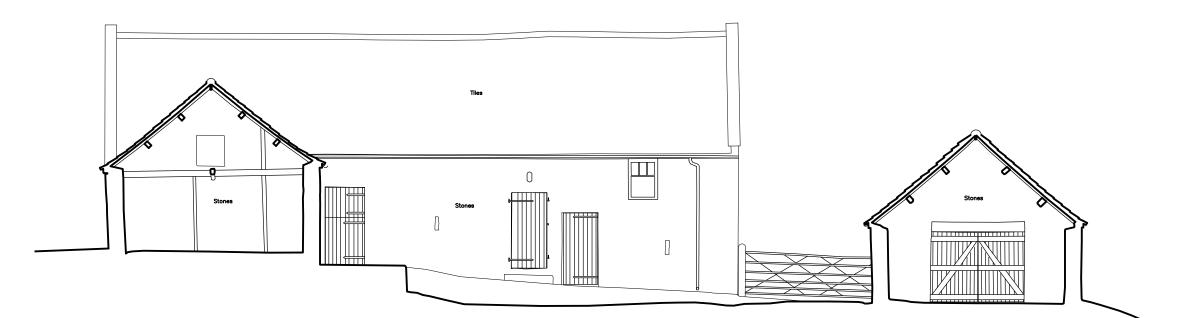

## Donald Insall Associates Chartered Architects and Historic Building Consultants

Red House Farm Barns, Mulgrave Estate

|                          | Project     | No     |          |
|--------------------------|-------------|--------|----------|
| Barn 1 Ground Floor Plan | MAN.RHFB.01 | 10     | 01       |
| As Existing              | Scale (A3)  | Status | Revision |
|                          | 1: 100      | Р      | 0        |