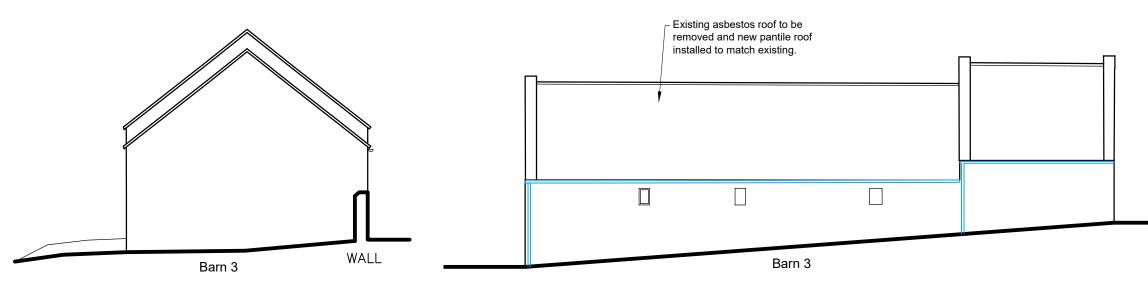

### Roof

Corrugated asbestos roof to be replaced with new pantile roof to match existing roofs with new stone coping stones raised above pantiles to match existing details on other barns on the site.