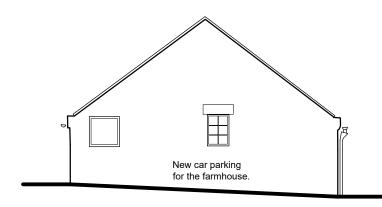

nry Walls

All masonry to be repointed in non-hydraulic hot lime mortar following the removal of all cemetitious materials.

### Floors

New crushed stone to go over any mud floors.

#### RWP

Existing cast iron rainwater pipes to be repaired. Where missing or broken new cast iron rainwater pipes to match existing are to be installed.

### Internal Partition Walls

New painted timber vertical tongue and groove partition walls with new masonry plinths.

### Existing internal agricultural structures

to remain in situ.

### Roof

Corrugated asbestos roof to be replaced with new pantile roof to match existing roofs with new stone coping stones raised above pantiles to match existing details on other barns on the site.

Key



New intervention



## Key Plan







Elevation 13

Elevation 14





## Elevation 15

Elevation 16



| Notes         .           1.         Any dwg format drawing is to be read in conjunction with and at the scale of the accompanying pdf.           2.         Where colours other than black or grey are used, the drawing must be plotted in colour.           3.         For status 'C' (Construction) drawings all dimensions are to be checked on site by the contractor, scaling Is for Local Authority purposes only.           4.         Unless otherwise indicated, all dimensions are in millimeters. | Drawing Status<br>F Feasibility<br>S Sketch Design<br>P Planning<br>B Building Control |     |        |          |            |      |        |         |                 | Donald Insall Associat<br>Chartered Architects and Historic Building Consu |