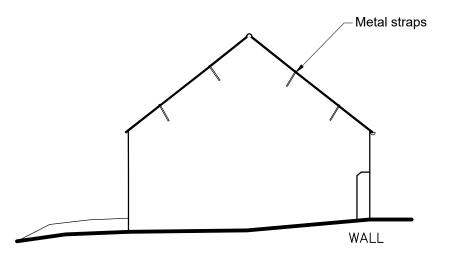

All vents to be hidden behind gutters at eaves level behind stone slate louvers within the masonry wall. (Log burner flues required to terminate above ridge line by Building Regulations).

Key

New intervention