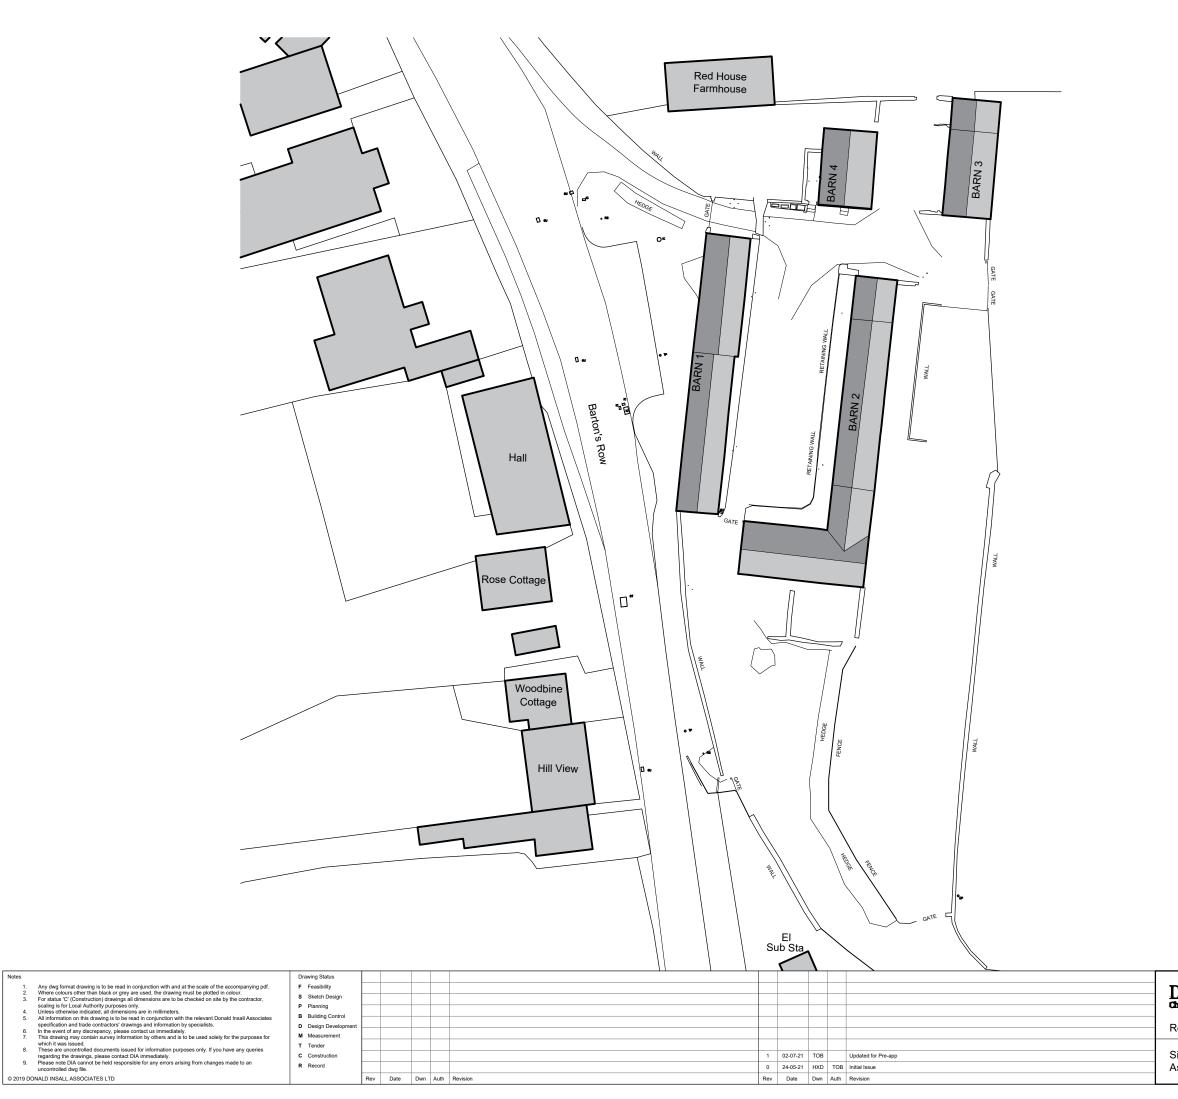

NYMNPA

18/10/2021

| Notes     |                                                                                                                                                                                               | Drawing Status       |     |      |     |               |     |          |          |               |
|-----------|-----------------------------------------------------------------------------------------------------------------------------------------------------------------------------------------------|----------------------|-----|------|-----|---------------|-----|----------|----------|---------------|
| 1.        | Any dwg format drawing is to be read in conjunction with and at the scale of the accompanying pdf.                                                                                            | F Feasibility        |     |      |     |               |     |          |          |               |
| 2.<br>3.  | Where colours other than black or grey are used, the drawing must be plotted in colour.<br>For status 'C' (Construction) drawings all dimensions are to be checked on site by the contractor, | S Sketch Design      |     |      |     |               |     |          |          |               |
|           | scaling is for Local Authority purposes only.<br>Unless otherwise indicated, all dimensions are in millimeters.                                                                               | P Planning           |     |      |     |               |     |          |          |               |
|           | All information on this drawing is to be read in conjunction with the relevant Donald Insall Associates                                                                                       | B Building Control   |     |      |     |               | -   |          |          |               |
|           | specification and trade contractors' drawings and information by specialists.                                                                                                                 | D Design Development |     |      |     |               |     |          |          |               |
| 6.<br>7   | In the event of any discrepancy, please contact us immediately.<br>This drawing may contain survey information by others and is to be used solely for the purposes for                        | M Measurement        |     |      |     |               |     |          |          |               |
| 1.        | which it was issued.                                                                                                                                                                          | T Tender             |     |      |     |               |     |          |          |               |
| 8.        | These are uncontrolled documents issued for information purposes only. If you have any queries<br>regarding the drawings, please contact DIA immediately.                                     | C Construction       |     |      |     |               |     |          |          |               |
| 9.        | Please note DIA cannot be held responsible for any errors arising from changes made to an<br>uncontrolled dwg file.                                                                           | R Record             |     |      |     |               | 0   | 24-05-21 | HXD TOB  | Initial Issue |
| © 2019 DC | NALD INSALL ASSOCIATES LTD                                                                                                                                                                    |                      | Rev | Date | Dwn | Auth Revision | Rev | Date     | Dwn Auth | Revision      |

## Donald Insall Associates Chartered Architects and Historic Building Consultants

Red House Farm Barns, Mulgrave Estate

|                          | Project     | No     |          |
|--------------------------|-------------|--------|----------|
| Barn 1 Ground Floor Plan | MAN.RHFB.01 | 10     | 01       |
| As Existing              | Scale (A3)  | Status | Revision |
|                          | 1: 100      | Р      | 0        |