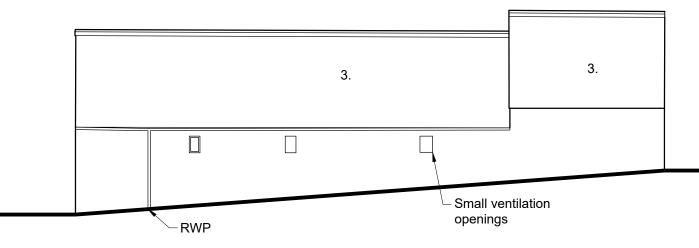

#### RWP

Existing cast iron rainwater pipes to be repaired. Where missing or broken new cast iron rainwater pipes to match existing are to be installed.