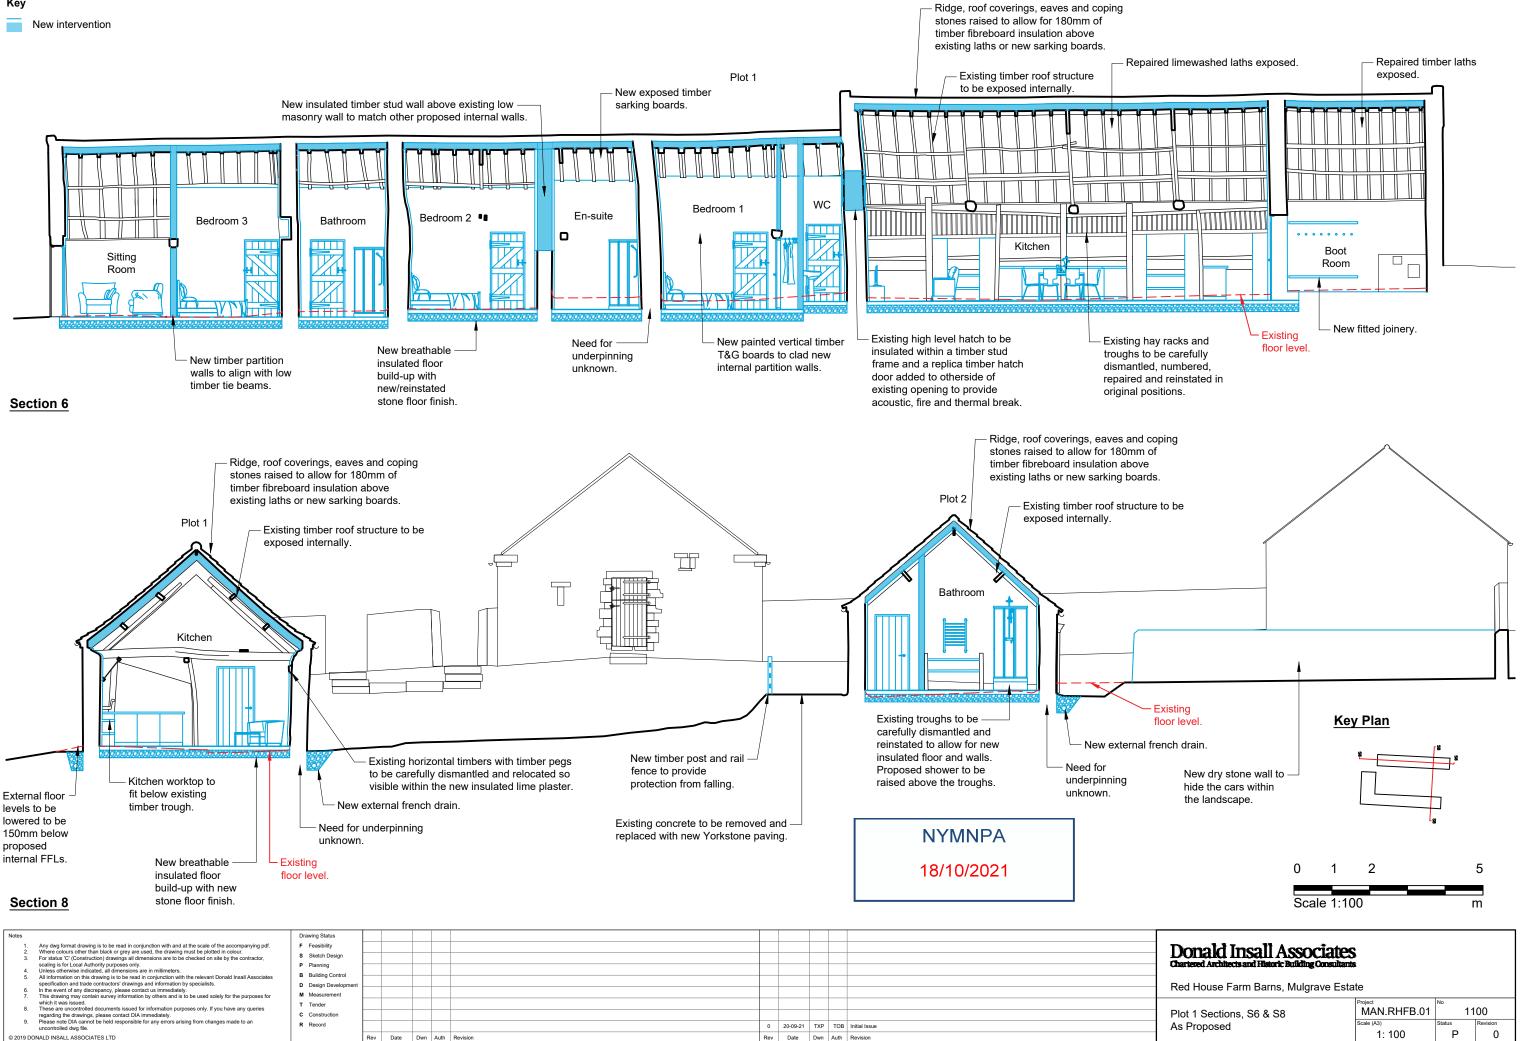

#### Doors

New full height double glazed oak framed door to align with internal insulated lime plaster. Existing stable doors to be retained, repaired and used as external shutters.

#### Windows

Existing timber window to be retained, repaired and redecorated. New double glazed oak frame casement secondary glazing to be installed just inside the existing window. Existing window frame to be adjusted at sill level to allow water to drain beneath it from the secondary glazing.

#### Masonry Walls

60mm of insulated non-hydraulic lime plaster to line the inside of all masonry walls including internal masonry walls. All masonry to be repointed in

non-hydraulic hot lime mortar following the removal of all cemetitious materials

#### Floors

Existing concrete removed or Existing stone floor to be recorded, numbered and carefully lifted. New insulated Ty-Mawr Sublime floor installed. Existing stones to be put back in original locations within a new level floor to include a representation of the central 'groop' or drainage channels. Or where there are not existing stones new reclaimed stone floor finish to be installed to match the existing stones.

#### RWP

Existing cast iron rainwater pipes to be repaired. Where missing or broken new cast iron rainwater pipes to match existing are to be installed.

#### Internal Partition Walls

New painted timber vertical tongue and groove partition walls with new painted brace and ledge timber doors.

#### Existing internal agricultural structures

Existing timber troughs, boskins, rudsters and havracks to be recorded, pieces numbered, carefully dismantled and reinstate in original positions following any necessary repairs to rotten areas and the installation of the new wall insulation and floor finish.

#### Underpinning

Subject to trial holes to confirm the depth of the existing masonry walls, underpinning may be required to the existing masonry walls to allow for the

| Notes           1.         Any dwg format drawing is to be read in conjunction with and at the scale of the accompanying pdf.           2.         Where colours other than black or grey are used, the drawing must be plotted in colour.           3.         For status C' (Construction) drawings all dimensions are to be checked on site by the contractor, scaling is for Local Authority purposes only.           4.         Unless otherwise indicated, all dimensions are in millimeters. | Drawing Status<br>F Feasibility<br>S Sketch Design<br>P Planning<br>B Building Control |     |        |          |          |       |       |                                                      | Donald Insall Associates<br>Chartered Architects and Historic Building Consultants |                                                           |
|-----------------------------------------------------------------------------------------------------------------------------------------------------------------------------------------------------------------------------------------------------------------------------------------------------------------------------------------------------------------------------------------------------------------------------------------------------------------------------------------------------|----------------------------------------------------------------------------------------|-----|--------|----------|----------|-------|-------|------------------------------------------------------|------------------------------------------------------------------------------------|-----------------------------------------------------------|
| <ol> <li>All information on this drawing is to be read in conjunction with the relevant Donald Insall Associates<br/>specification and trade contractors' drawings and information by specialists.</li> <li>In the event of any discrepancy, please contact us immediately.</li> <li>This drawing may contain survey information by dense and is to be used solely for the purposes for</li> </ol>                                                                                                  | D Design Development<br>M Measurement                                                  |     |        |          |          |       |       |                                                      | Red House Farm Barns, Mulgrave Estate                                              |                                                           |
| <ul> <li>which it was issued.</li> <li>These are uncontrolled documents issued for information purposes only. If you have any queries<br/>regarding the drawings, please contact DIA immediately.</li> <li>Please note DIA conto be held responsible for any errors arising from changes made to an</li> </ul>                                                                                                                                                                                      | T Tender<br>C Construction<br>R Record                                                 |     |        |          |          | 0.470 | 20.04 | B Initial Issue                                      |                                                                                    | ect No 2002<br>(AN.RHFB.01 2002<br>e (A3) Status Revision |
| uncontrolled dwg file.<br>© 2019 DONALD INSALL ASSOCIATES LTD                                                                                                                                                                                                                                                                                                                                                                                                                                       |                                                                                        | Rev | Date [ | Dwn Auth | Revision |       |       | B         Initial Issue           B         Revision | As Proposed                                                                        | 1: 100 P 0                                                |

Roof limewashed adjacent.

SVP and vents

new insulated floor to not undermine any areas of shallow foundations.

New timber fibreboard insulation to be installed above the repaired laths or new timber sarking board to allow the existing timber structure to be visible internally. New elements to be limewashed if existing timbers are

All vents to be hidden behind gutters at eaves level behind stone slate louvers within the masonry wall. (Log burner flues required to terminate above ridge line by Building Regulations).

Key

New intervention

New double glazed casement window behind existing high level Room to remained unchanged hatch. apart from roof being insulated. 000 \_\_\_\_= = #= = == == =# Kitchen = = = = == == = = = = =New opening to provide = =#F # natural light to kitchen, located to avoid harm . 0 to quoins (moved from Boot # = =gable end following <u>Room</u> = =# = = = $\square \cup \cup$ pre-app). 1F = = \_\_\_\_ = =# \_\_\_ Original timber threshing floor to be RA carefully lifted, numbered, new floor build-up installed below NYMNPA and original timbers re-laid in original locations. Any rotten or 18/10/2021 missing timbers to be replaced with new hardwood timber. Level access to be provided through this door New timber stair up to New timber steps to existing opening provide access to WC cpd granary loft bedroom Log burner New painted T&G clad Γ. and cart shed bedroom. cupboard to size up to roof structure above WC below. Exposed timber insulated stud wall at low level with cpd casement window above to allow alcove for WC sink. SVP New exposed timber french doors set behind New timber ventilation grille SVP within T&G stud existing cart shed wall. to lower level of existing doors. window. cpd|| Existing vents to be Metal balustrade (to provide double glazed protection from falling). internally.