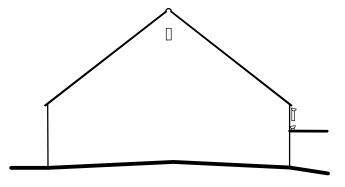

#### RWP

Existing cast iron rainwater pipes to be repaired. Where missing or broken new cast iron rainwater pipes to match existing are to be installed.