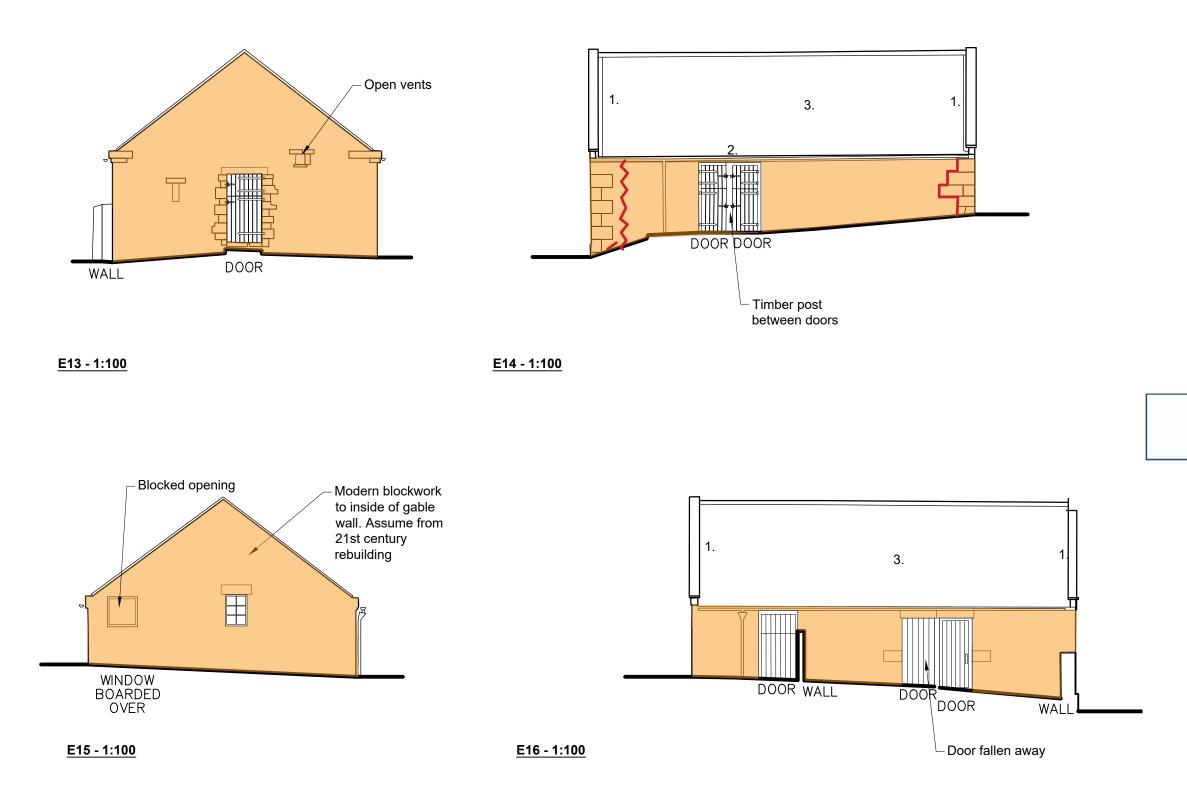

|         |       |                   |  | 0 24-0 | 15-21 HX | D TOB  | Initial Issue | Condition Survey                                     | Scale (A3)  | Status | Revision |
| © 2019 DONALD INSALL ASSOCIATES LTD                                                                                                                                                                                     |                                 | Rev Dat | ate D | Own Auth Revision |  | Rev Da | ite Dw   | n Auth | Revision      | •                                                    | 1: 100      | P      | 0        |

# Key

- Open timber gates
   Missing gutter
   Asbestos roof
   Rusting gutter

# Key

- Damp and Open Joints Failing cement Cracks Failed or missing area of material

# Stone





| Notes                                                                                                                                                                                                                   | Drawing Status       |     |      |     |        |            |     |         |       |      |                 |
|-------------------------------------------------------------------------------------------------------------------------------------------------------------------------------------------------------------------------|----------------------|-----|------|-----|--------|------------|-----|---------|-------|------|-----------------|
| <ol> <li>Any dwg format drawing is to be read in conjunction with and at the scale of the accompanying pdf.</li> <li>Where colours