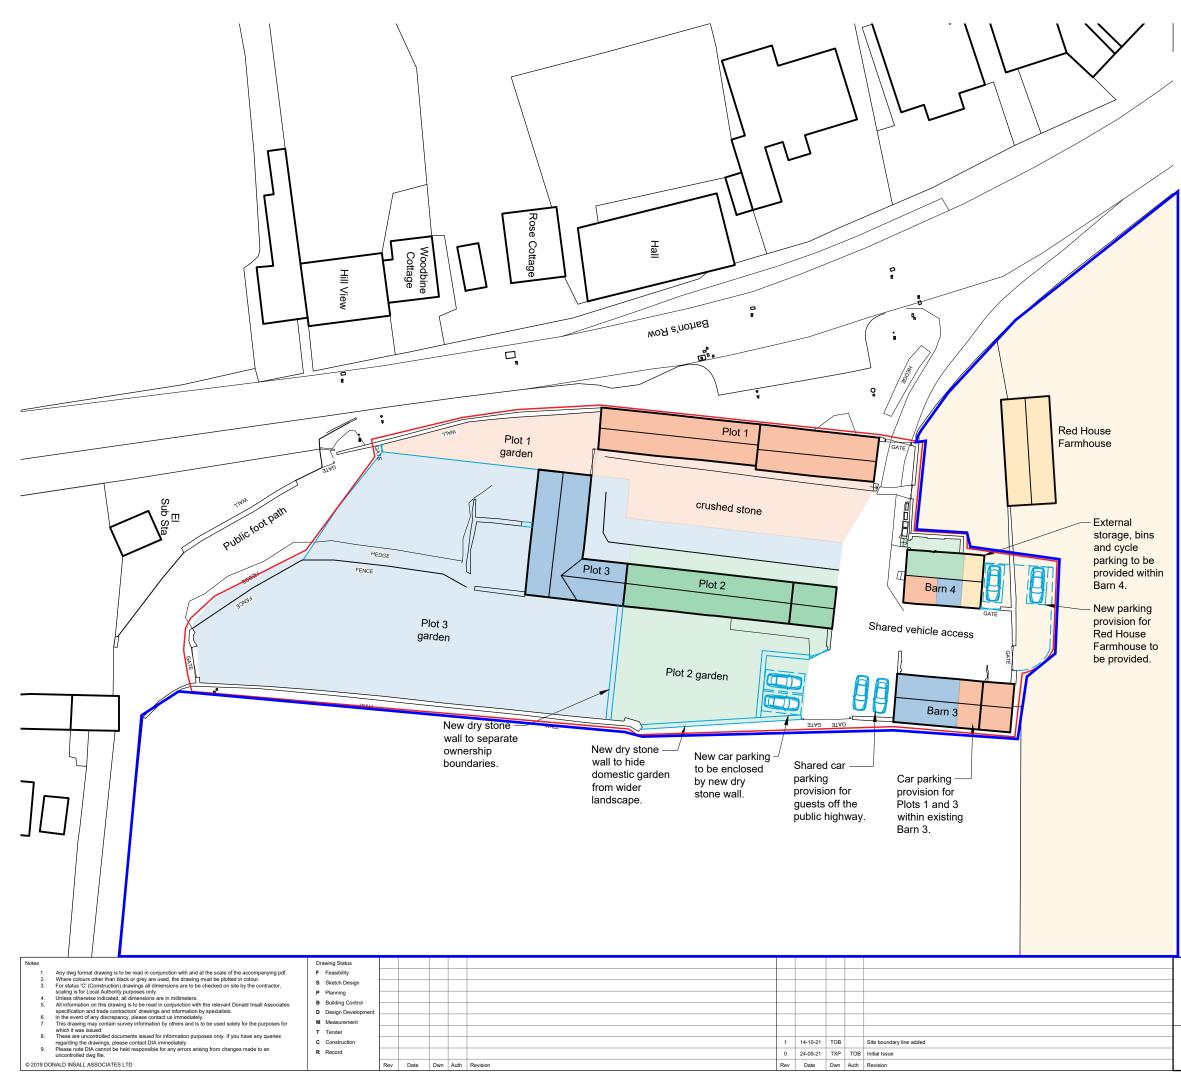

# Key

Plot 1 : 3 bed, 2 bath
Plot 3 : 2 bed, 2 bath, 1 home office
Plot 2 : 2 bed, 1 bath
Red House Farmhouse

New intervention

### **General Notes**

- Farm Yard and vehicle tracks New local crushed stone to match existing
- Walkways and Paths New Yorkstone paving flags

Waste and Recycling Within Barn 4

**Boundary wall treatments** Dry stone wall and post and rail timber fencing

### Ground Source Heat Pumps

Below ground infrastructure to be installed within gardens of each plot or within the areas of farm yard owned by each plot if garden is not big enough.

# Key

| <b>Plot 1</b> : 3 bed, 2 bath         |
|---------------------------------------|
| Plot 3 : 2 bed, 2 bath, 1 home office |
| <b>Plot 2</b> : 2 bed, 1 bath         |
| Red House Farmhouse                   |
| New intervention                      |

- Site Boundary

### Farm Yard and vehicle tracks New local crushed stone to match existing

# Walkways and Paths

New Yorkstone paving flags

Waste and Recycling Within Barn 4

**Boundary wall treatments** Dry stone wall and post and rail timber fencing

### **Ground Source Heat Pumps**

Below ground infrastructure to be installed within gardens of each plot or within the areas of farm yard owned by each plot if garden is not big enough.

NYMNPA

18/10/2021

### Donald Insall Associates Chartered Architects and Historic Building Consultants

Red House Farm Barns, Mulgrave Estate

| Site Plan   | MAN.RHFB.01 | No 40  | 00       |
|-------------|-------------|--------|----------|
| As Proposed | Scale (A3)  | Status | Revision |
|             | 1: 500      | 3P     | 1        |