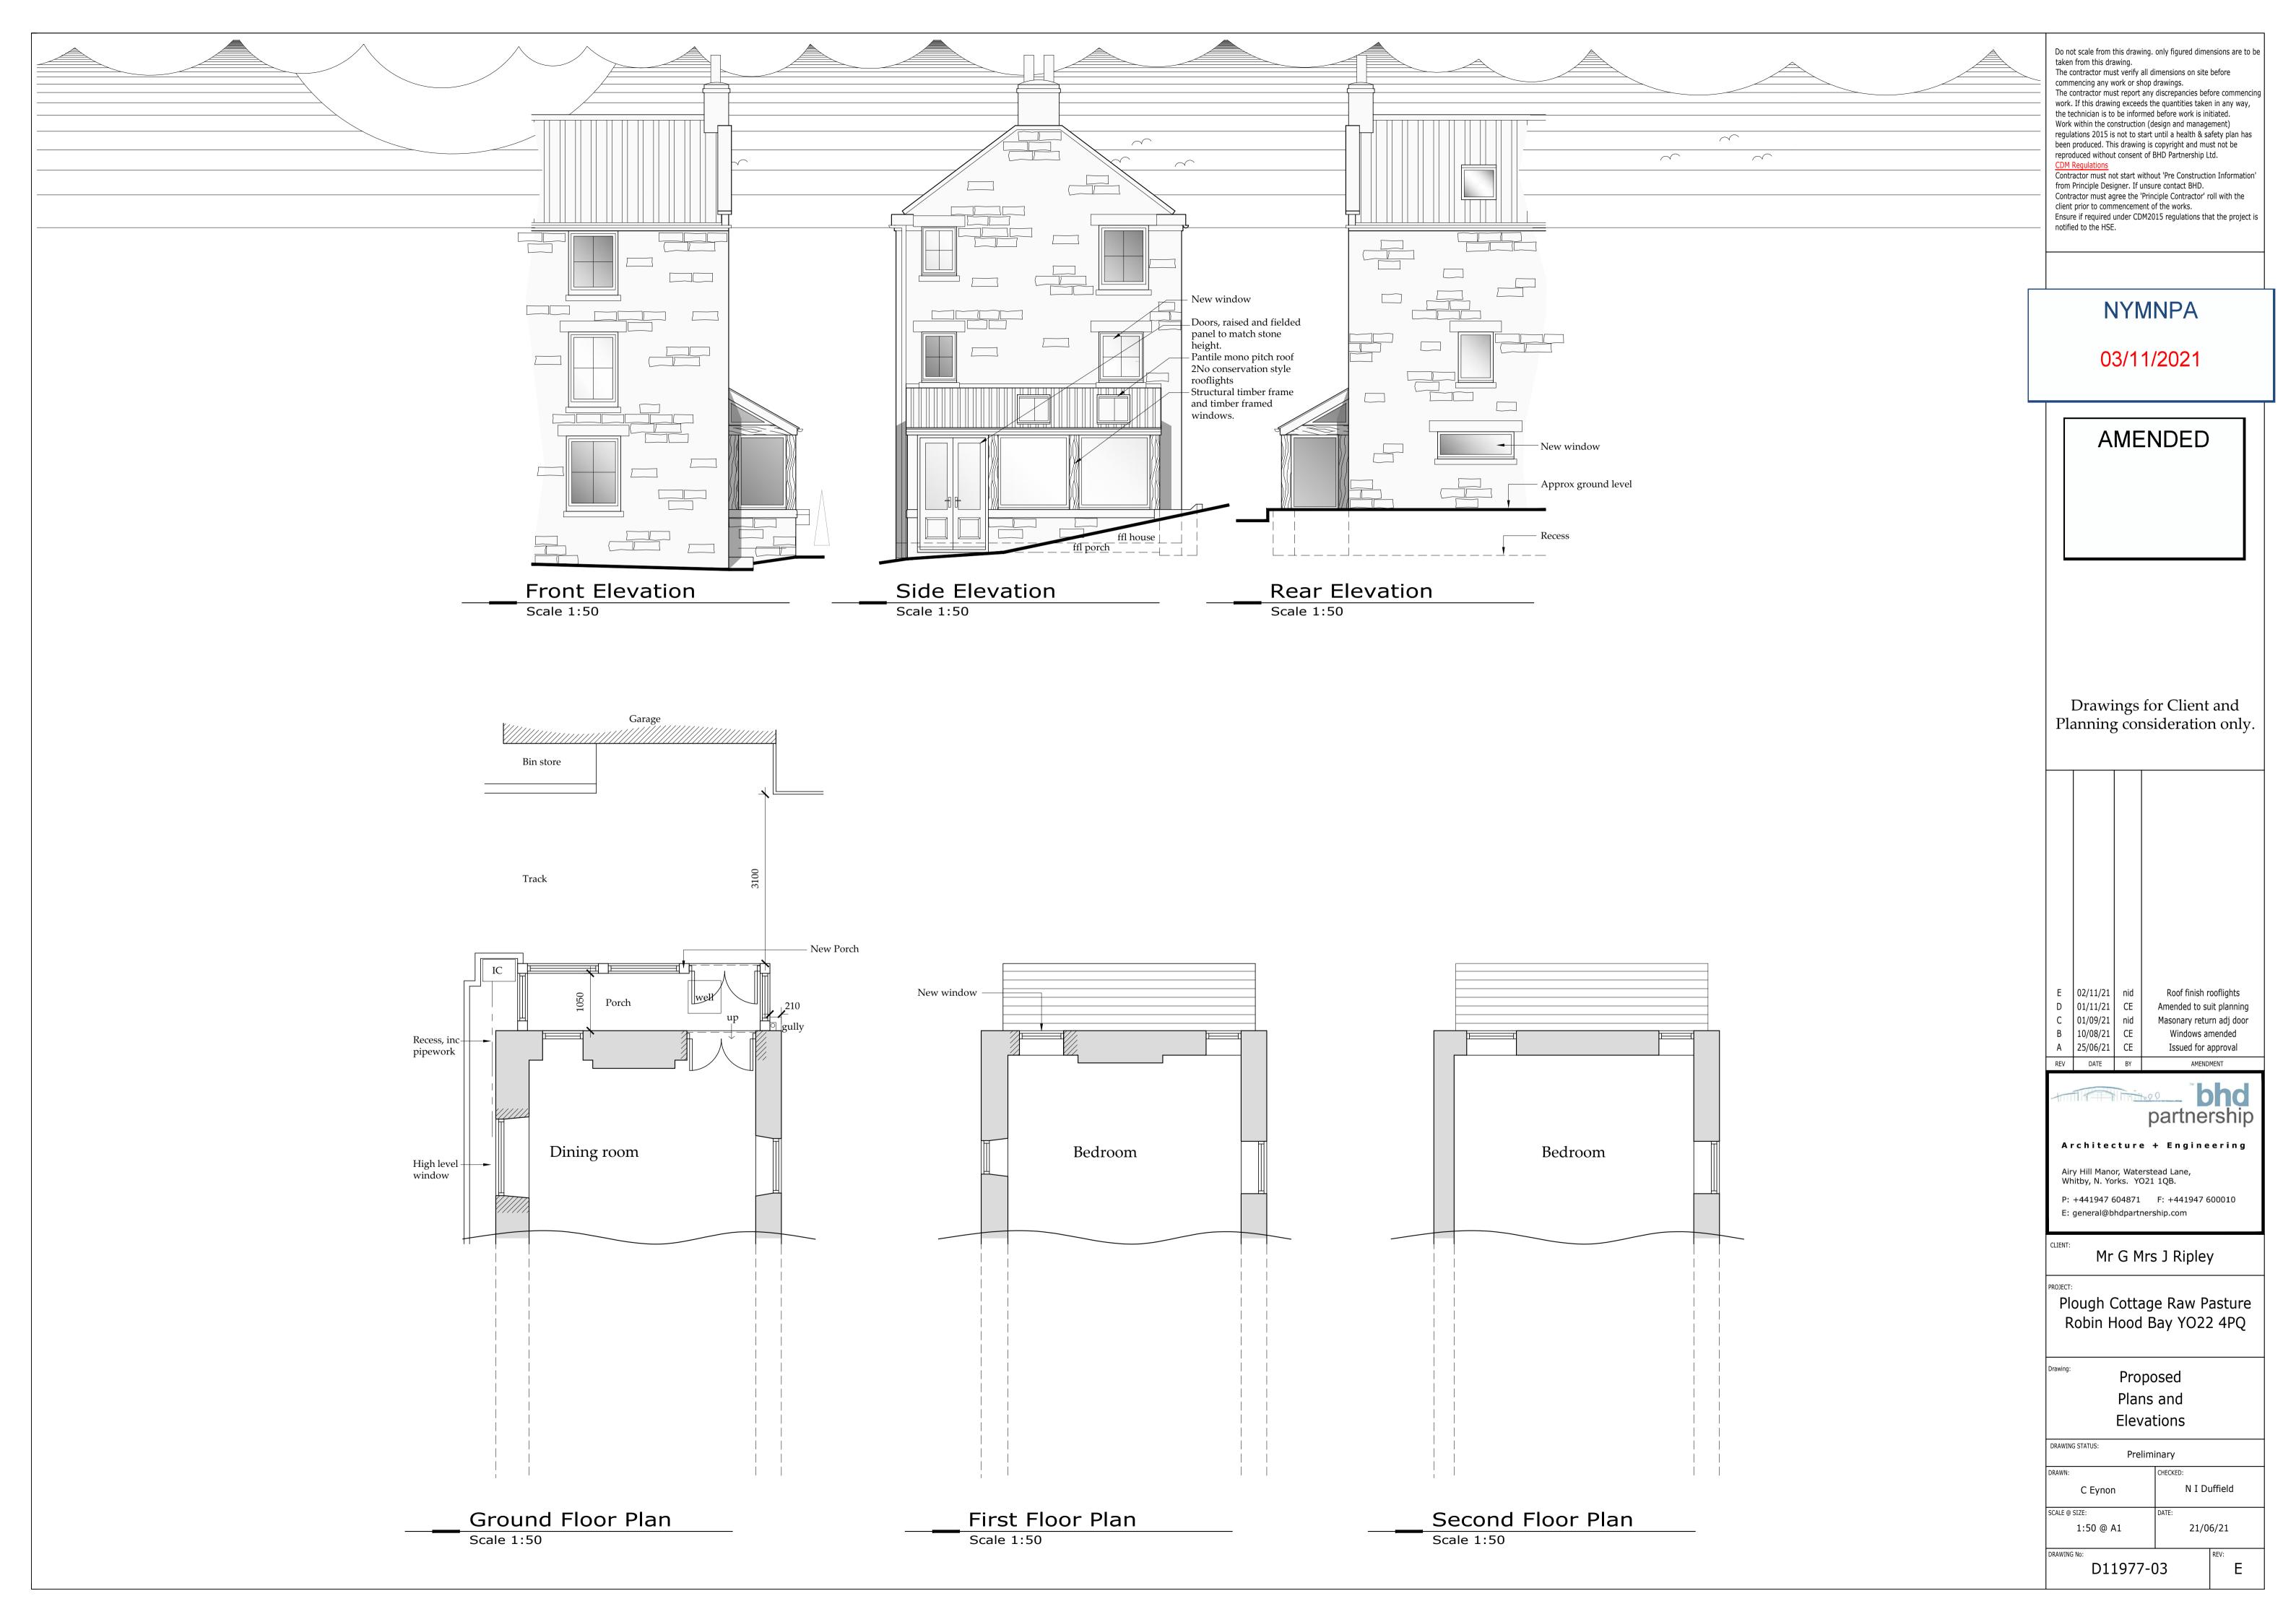

From: Neil Duffield

**Sent:** 03 November 2021 15:58

To: Helen Stephenson

**Subject:** RE: NYM/2021/0693/FL - Plough Cottage E11977- Nymnp drg 03-11-21

Hi Helen,

Please see attached an amended drawing D11977-03E.

Our clients have agreed to:-

- Remove the Balcony
- Add a lean-to roof
- Raise the cill level of the Porch and partially panel the lower area of the doors

We have left a new window where the Entrance onto the Balcony would have been. This is of traditional proportions similar to others on the elevation.

Hopefully these details are acceptable but if you have any queries please let me know.

Kind regards

Neil