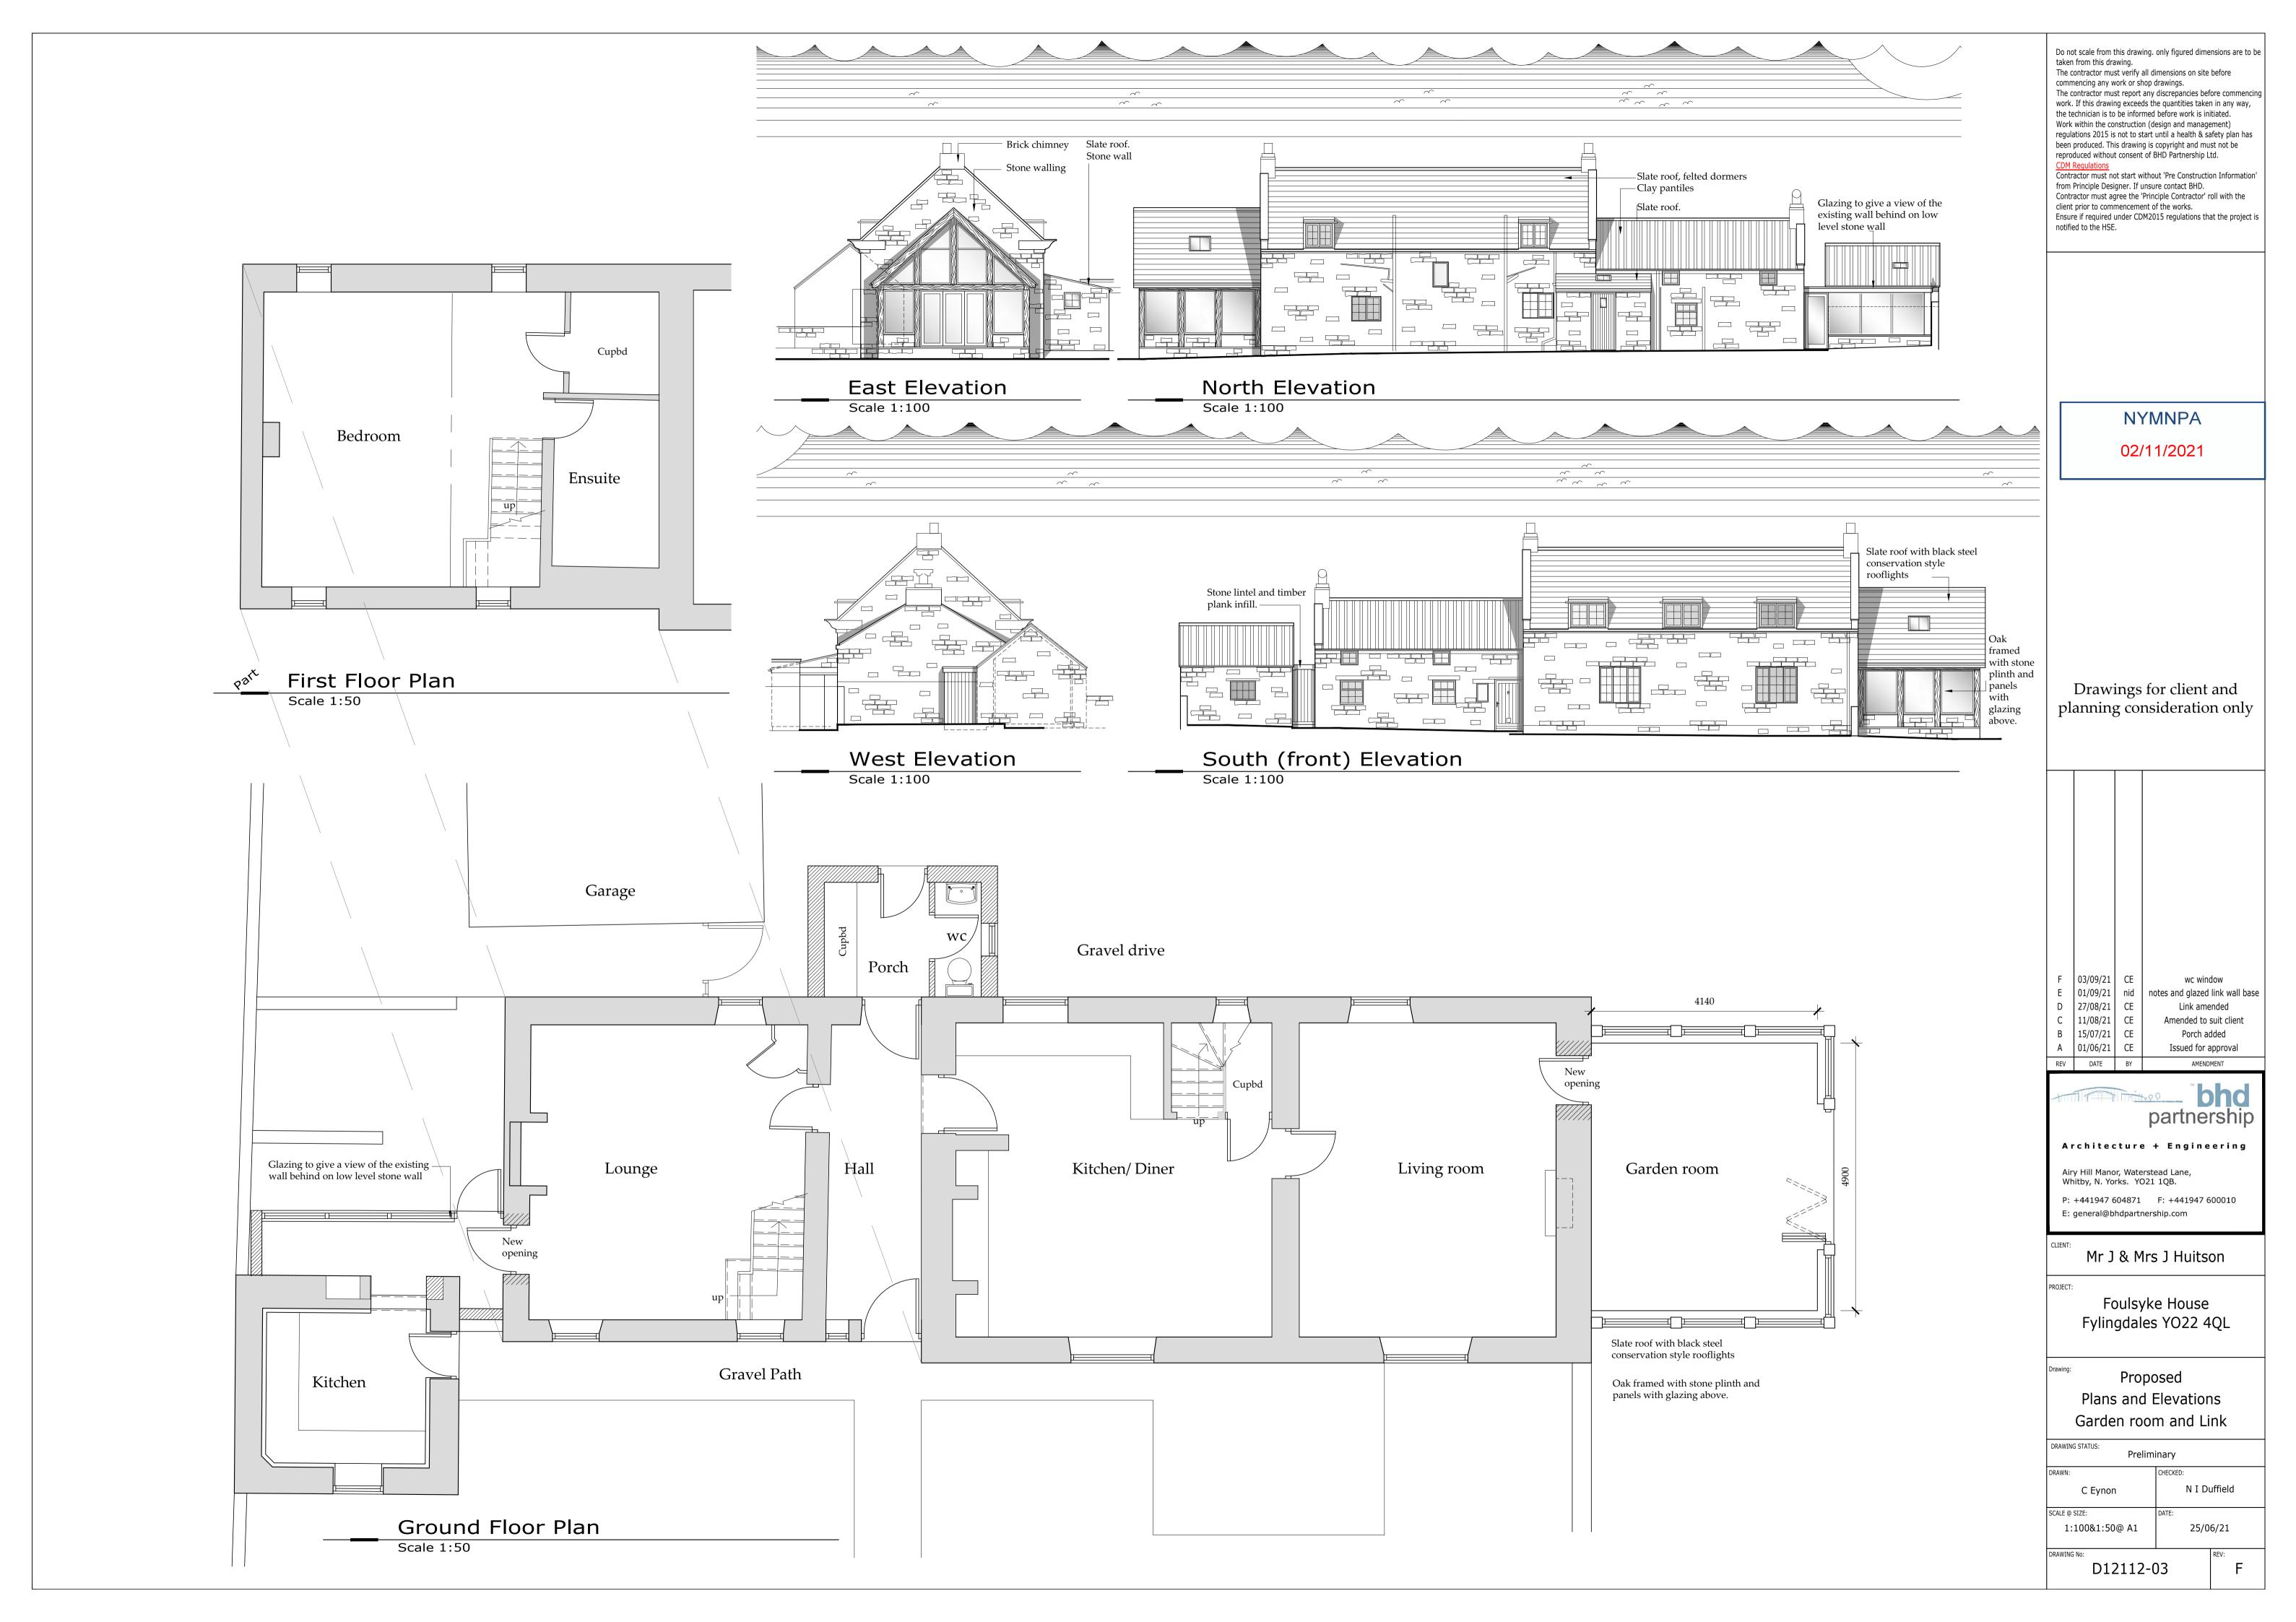

-----------------|-----------------------|
|     |          |     |                    |      |      | Mr J & Mrs J Huitson                |                       |
|     |          |     |                    |      |      |                                     | Location Plan         |
|     |          |     |                    |      |      | PROJECT: Foulsyke House Fylingdales | and<br>Block Plan     |
| В   | 01/11/21 | nid | Boundary corrected |      |      | YO22 4QL                            |                       |
| Α   | 27/10/21 | CE  | Issued for approva |      |      | A3 DRN: C Eynon DATE: 27/10/21      | DRAWING NR: D12112-01 |
| REV | DATE     | BY  | AMENDMENT          | CHKD | APVD | SCALE: As shown ISSUE: Preliminary  | D12112-01             |

REV:

 $\mathbf{B}$