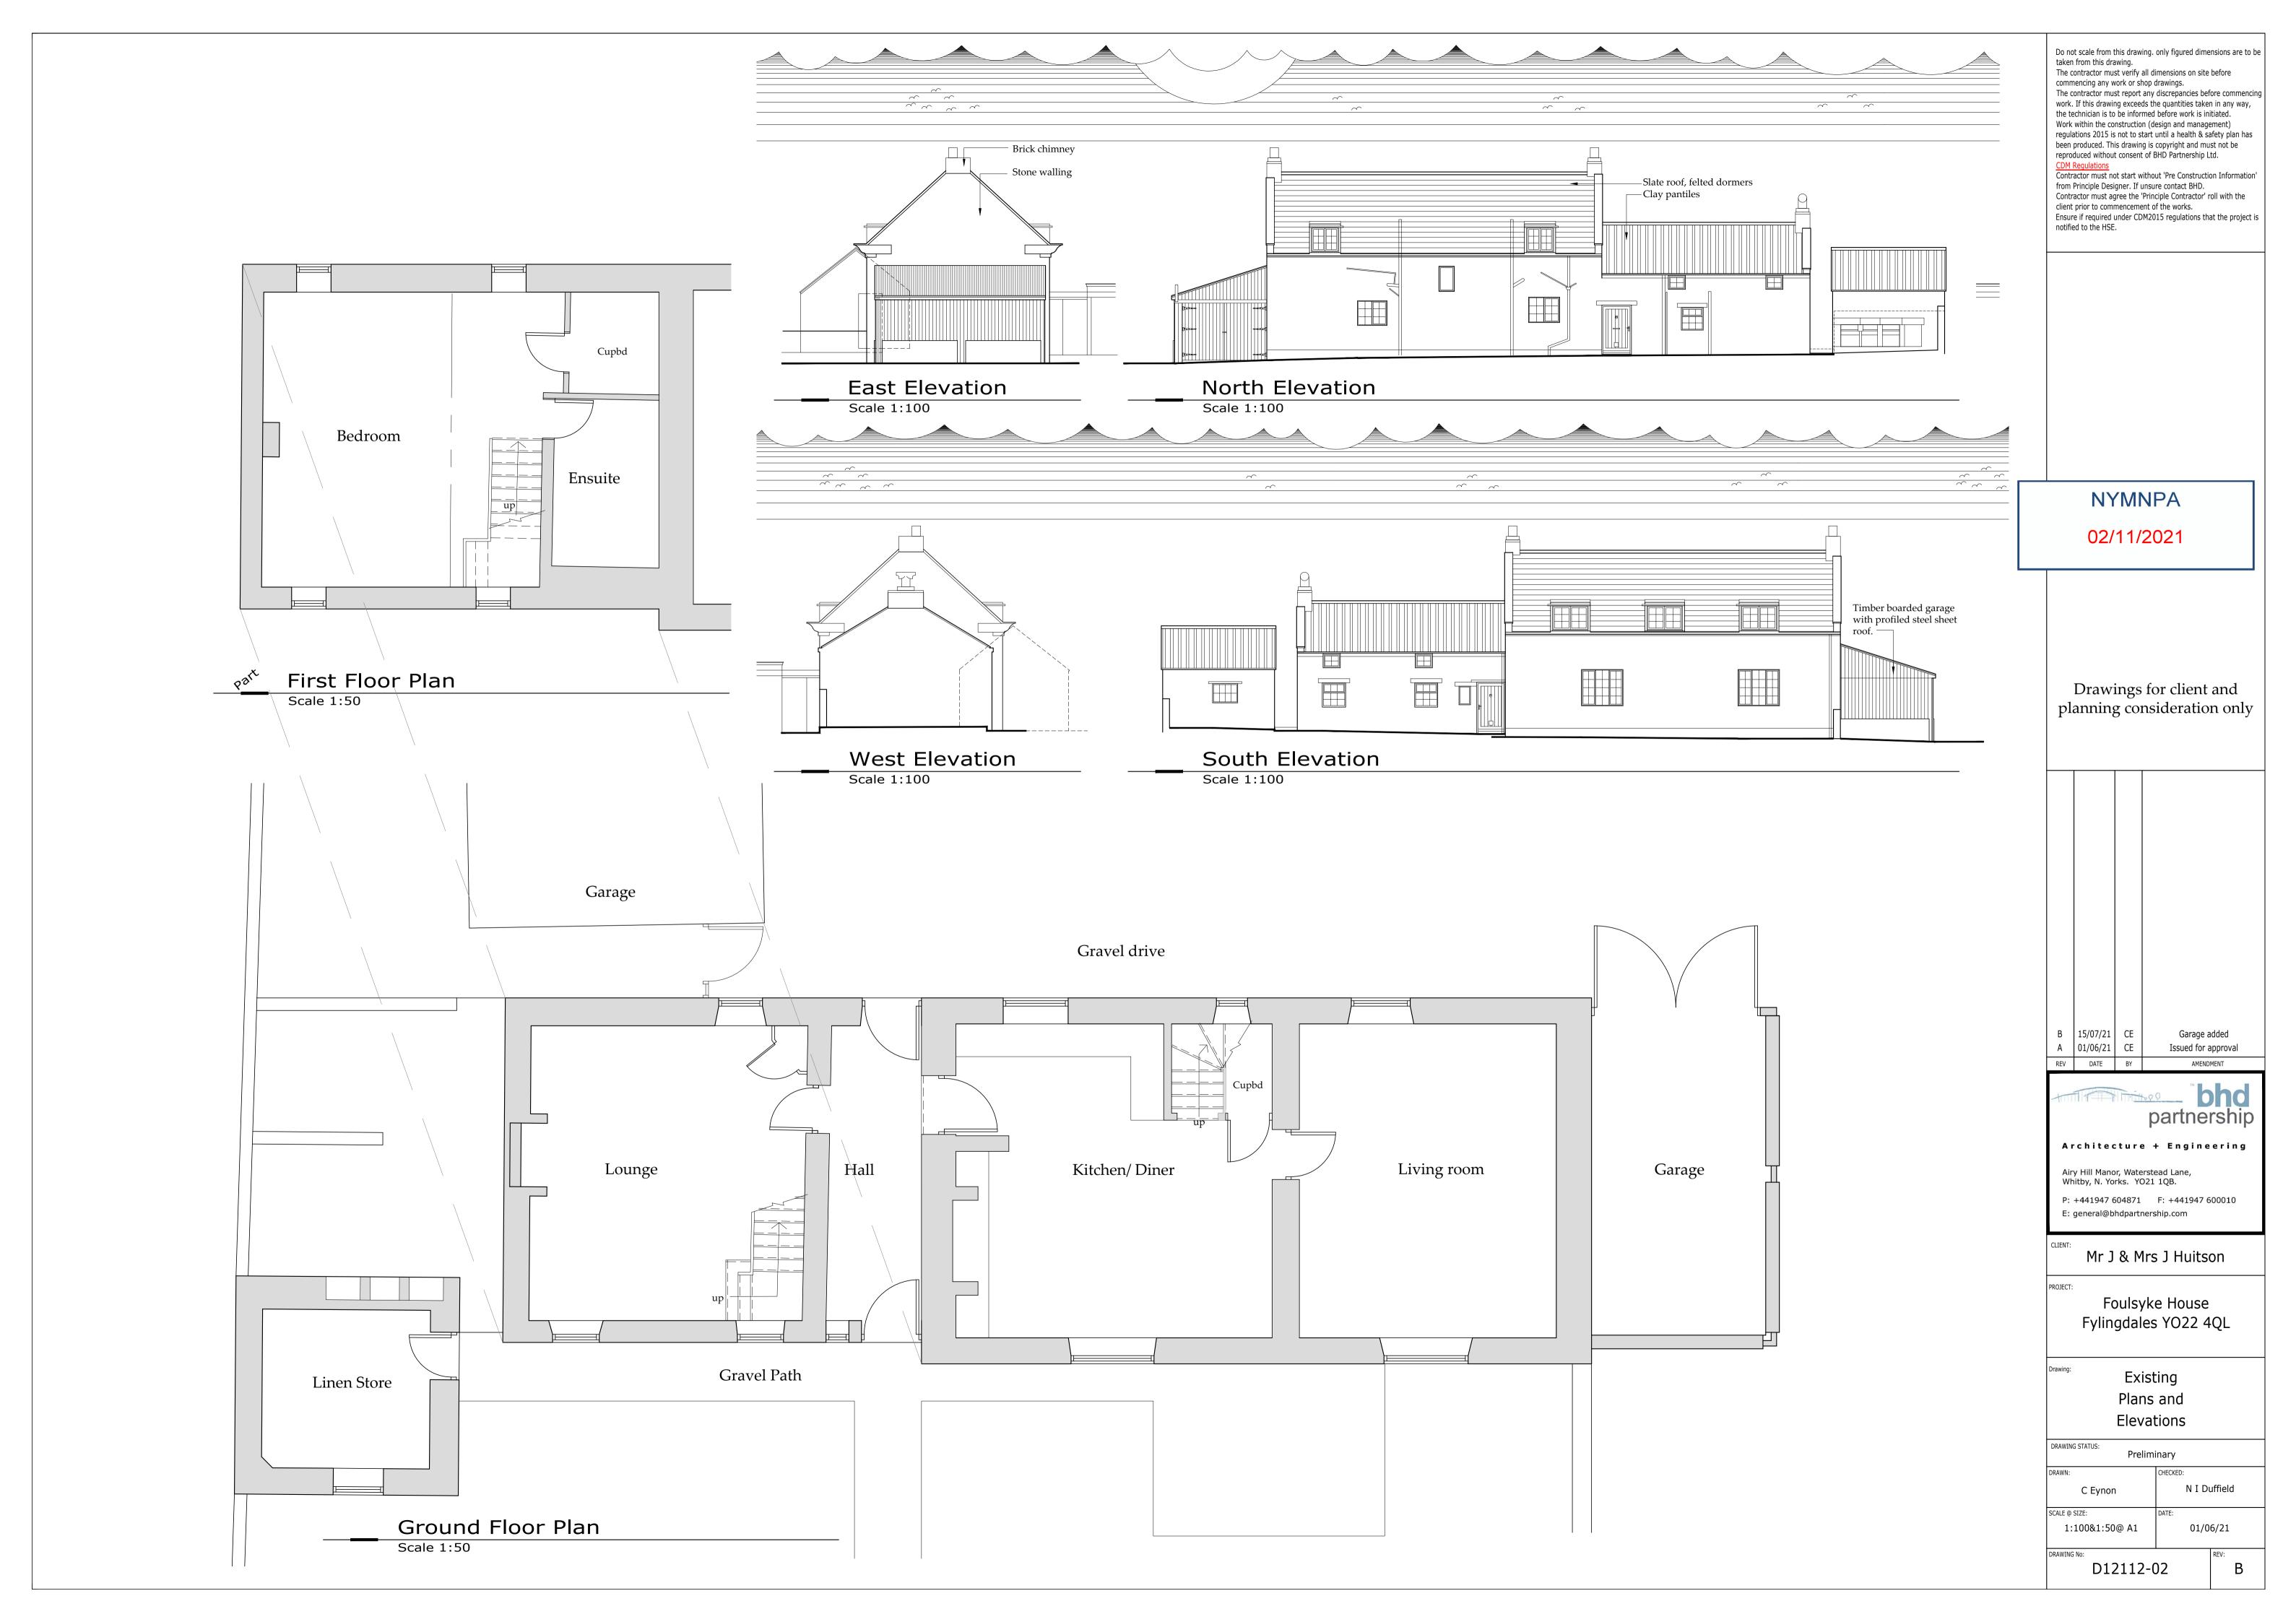

-------------------|-----------------------|
|     |          |     |                    |      |      | Mr J & Mrs J Huitson                |                       |
|     |          |     |                    |      |      |                                     | Location Plan         |
|     |          |     |                    |      |      | PROJECT: Foulsyke House Fylingdales | and<br>Block Plan     |
| В   | 01/11/21 | nid | Boundary corrected |      |      | YO22 4QL                            |                       |
| Α   | 27/10/21 | CE  | Issued for approva |      |      | A3 DRN: C Eynon DATE: 27/10/21      | DRAWING NR: D12112-01 |
| REV | DATE     | BY  | AMENDMENT          | CHKD | APVD | SCALE: As shown ISSUE: Preliminary  | D12112-01             |

REV:

 $\mathbf{B}$