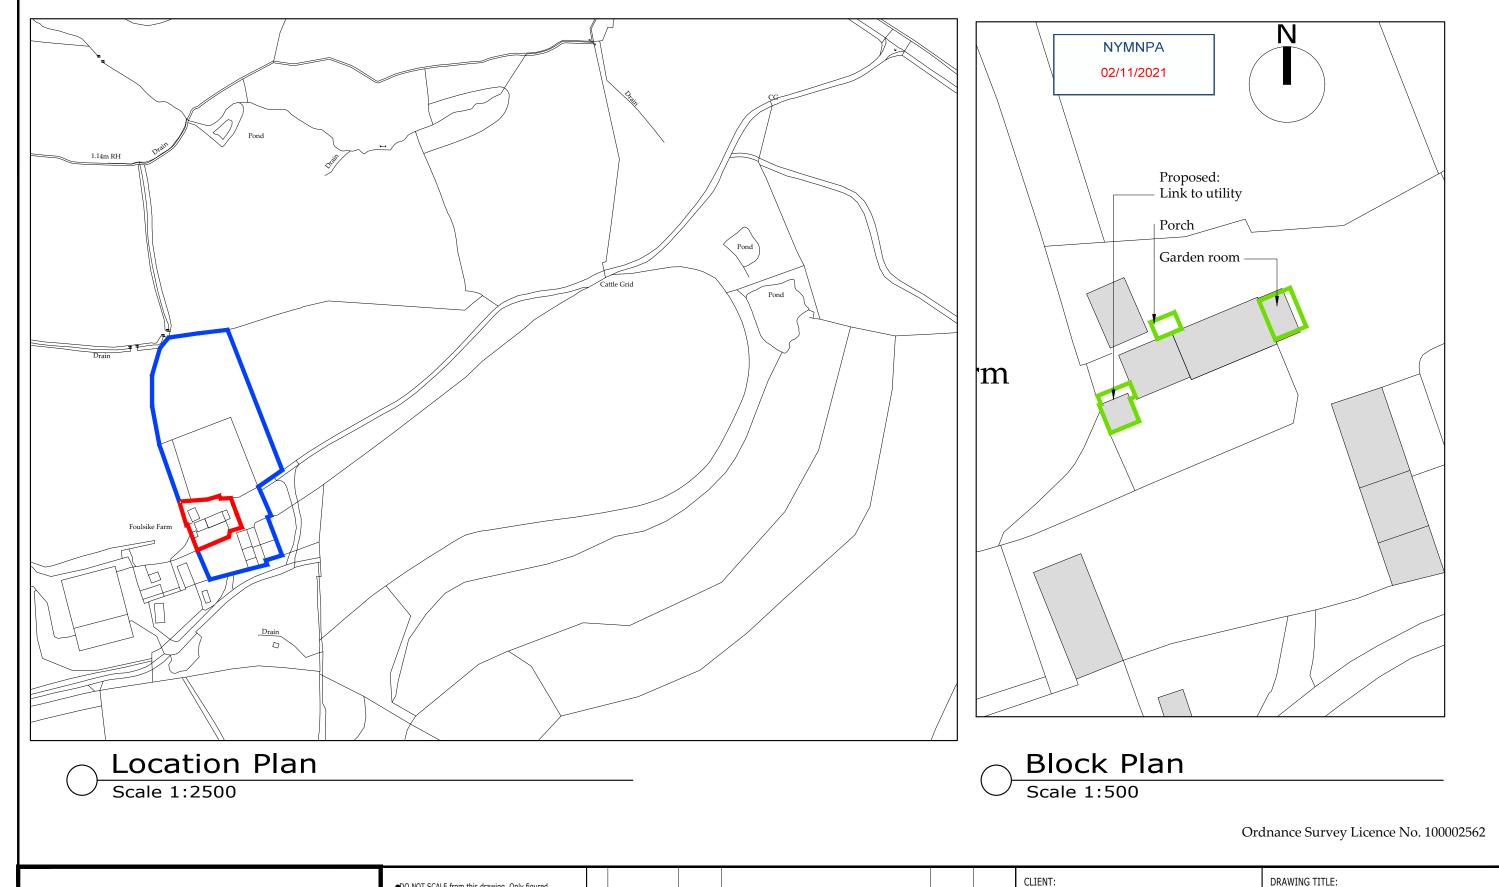

|     |          |     |                    |      |      | CLIENT:                             | DRAWING TITLE:        |
|-----|----------|-----|--------------------|------|------|-------------------------------------|-----------------------|
|     |          |     |                    |      |      | Mr J & Mrs J Huitson                |                       |
|     |          |     |                    |      |      |                                     | Location Plan         |
|     |          |     |                    |      |      | PROJECT: Foulsyke House Fylingdales | and<br>Block Plan     |
| В   | 01/11/21 | nid | Boundary corrected |      |      | YO22 4QL                            |                       |
| Α   | 27/10/21 | CE  | Issued for approva |      |      | A3 DRN: C Eynon DATE: 27/10/21      | DRAWING NR: D12112-01 |
| REV | DATE     | BY  | AMENDMENT          | CHKD | APVD | SCALE: As shown ISSUE: Preliminary  | D12112-01             |