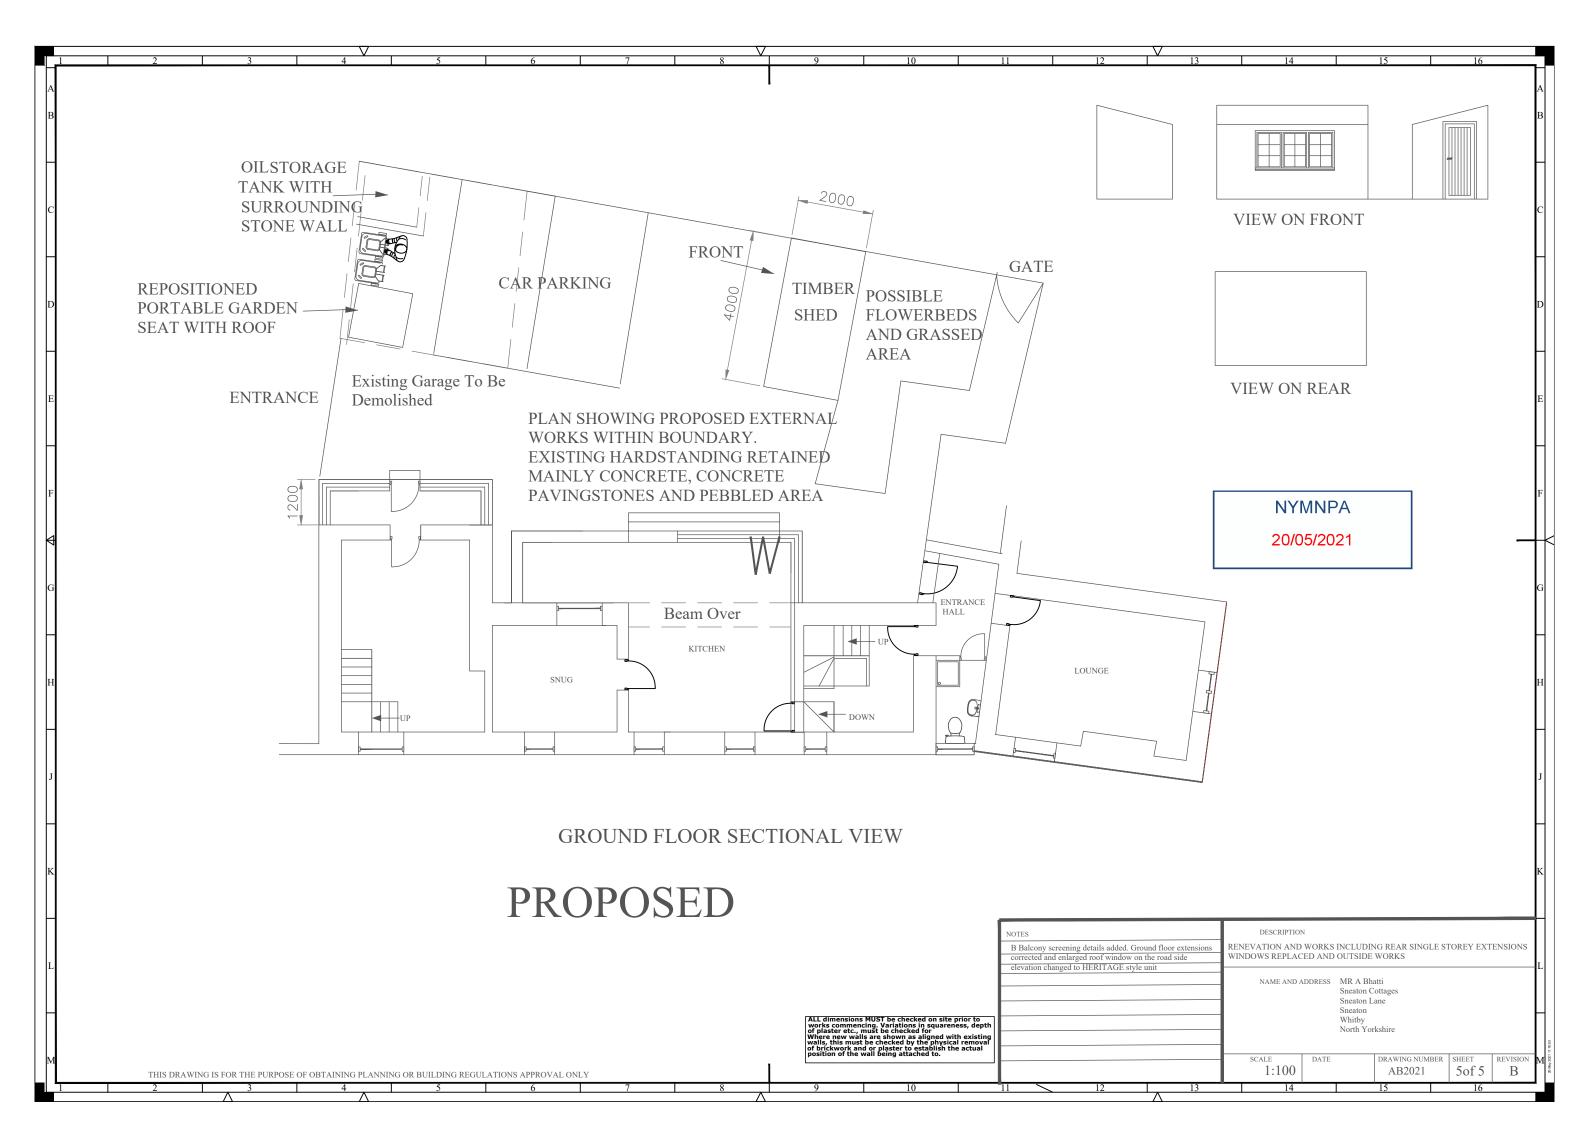

|
|   | NAME AND ADDRESS MR A Bhatti<br>Sneaton Cottages                                                | L |                      |
|   | Sneaton Lane<br>Sneaton                                                                         |   |                      |
|   | Whitby<br>North Yorkshire                                                                       |   |                      |
| - | SCALE DATE DRAWING NUMBER SHEET REVISION                                                        | M | 20 May 2021 11:16:13 |
|   | 1:100 AB2021 4 of 5 B   14 15 16                                                                | l | 20 MA                |
| _ |                                                                                                 |   |                      |