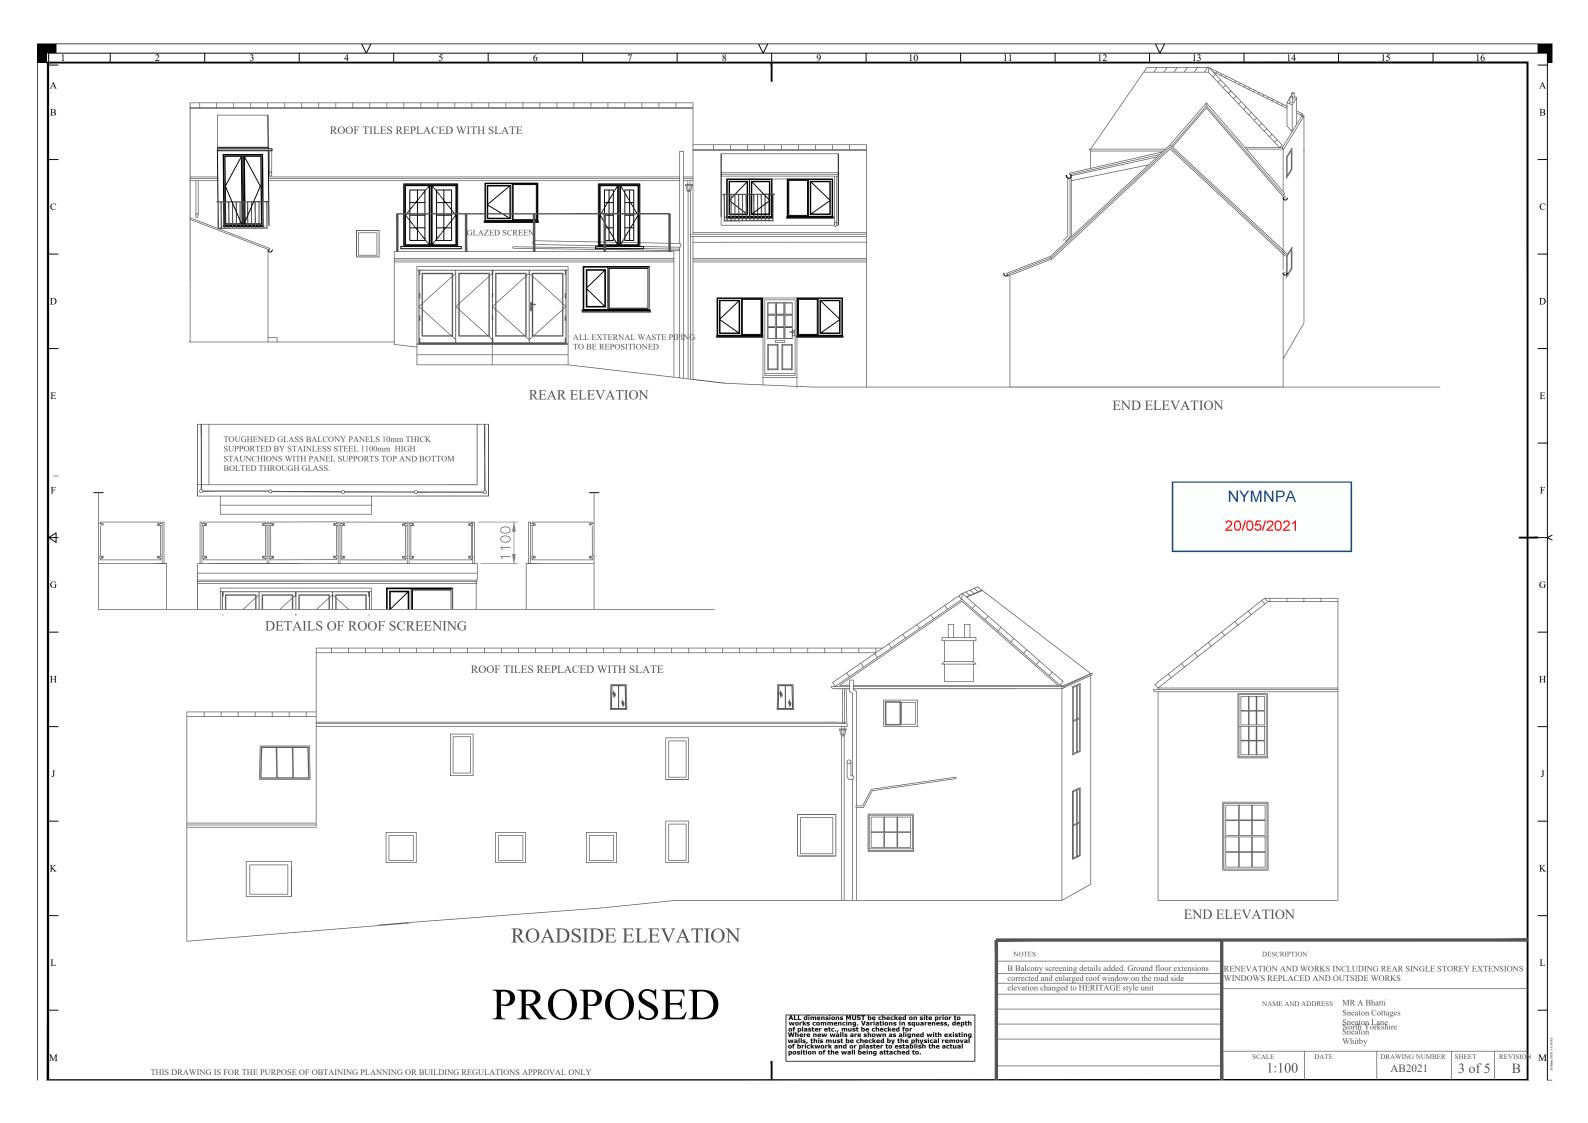

|
|   | NAME AND ADDRESS MR A Bhatti<br>Sneaton Cottages                                                | L |                      |
|   | Sneaton Lane<br>Sneaton                                                                         |   |                      |
|   | Whitby<br>North Yorkshire                                                                       |   |                      |
| - | SCALE DATE DRAWING NUMBER SHEET REVISION                                                        | M | 20 May 2021 11:16:13 |
|   | 1:100 AB2021 4 of 5 B   14 15 16                                                                | l | 20 MA                |
| _ |                                                                                                 |   |                      |