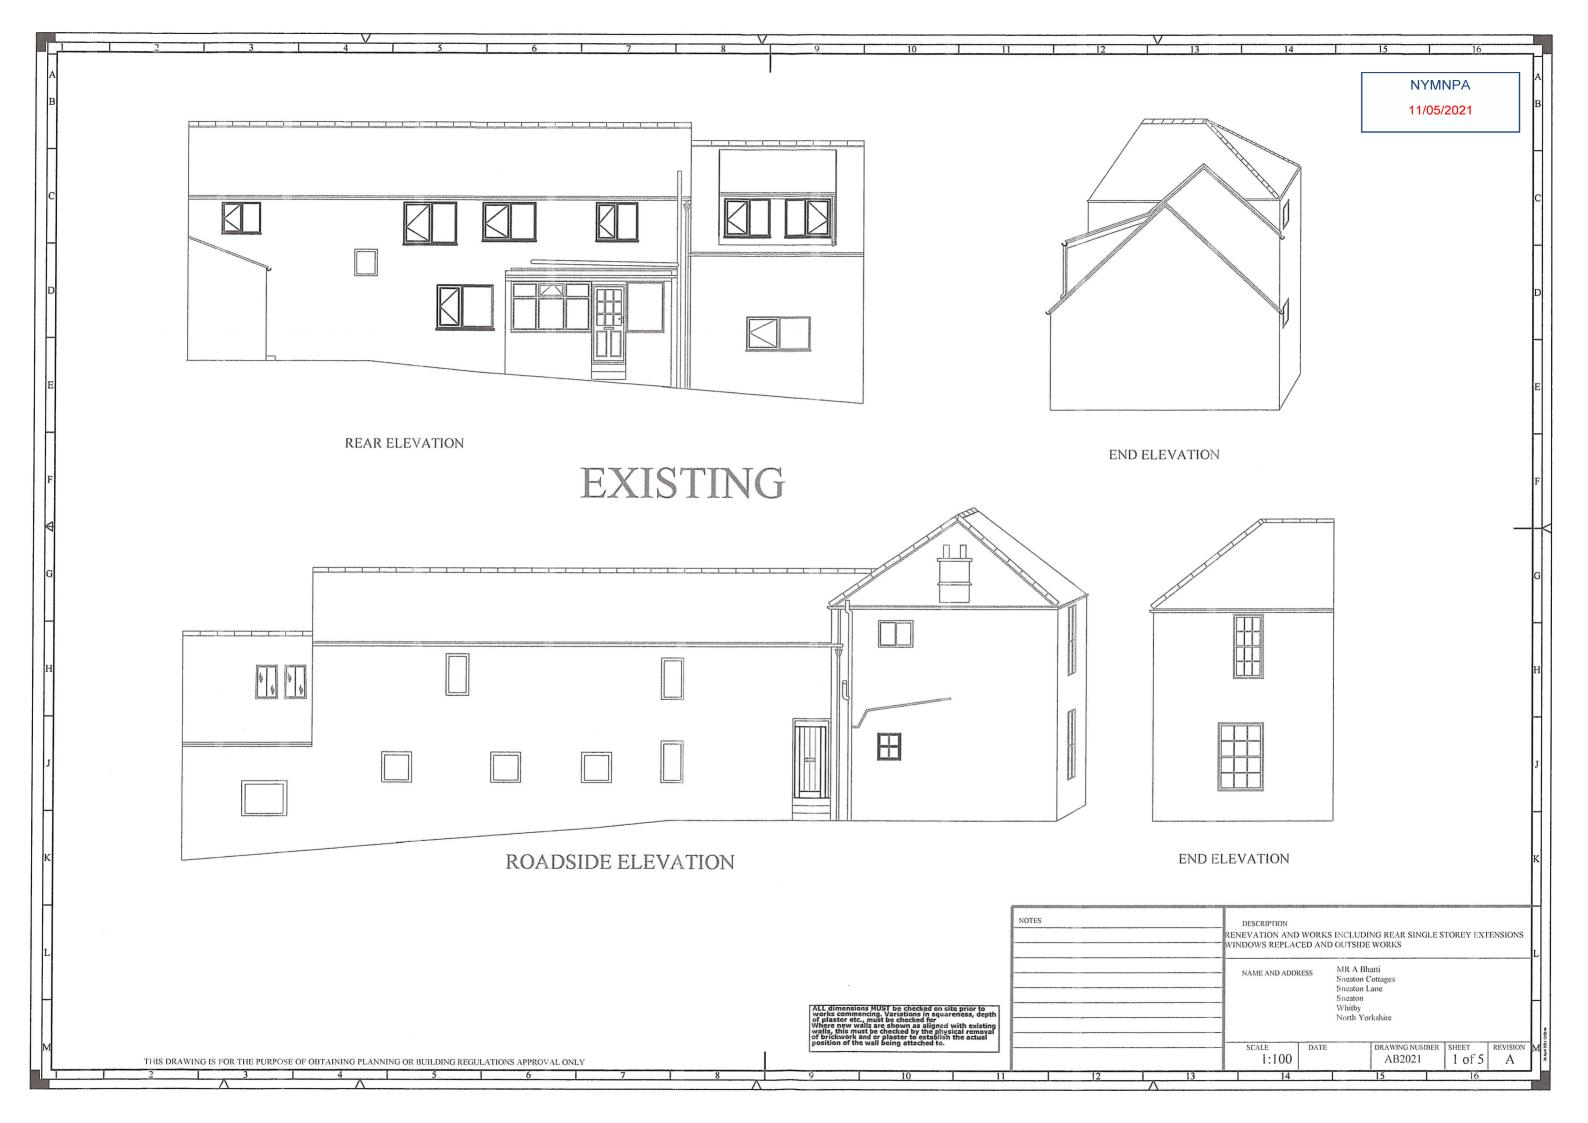

|
|   | NAME AND ADDRESS MR A Bhatti<br>Sneaton Cottages                                                | L |                      |
|   | Sneaton Lane<br>Sneaton                                                                         |   |                      |
|   | Whitby<br>North Yorkshire                                                                       |   |                      |
| - | SCALE DATE DRAWING NUMBER SHEET REVISION                                                        | M | 20 May 2021 11:16:13 |
|   | 1:100 AB2021 4 of 5 B   14 15 16                                                                | l | 20 MA                |
| _ |                                                                                                 |   |                      |