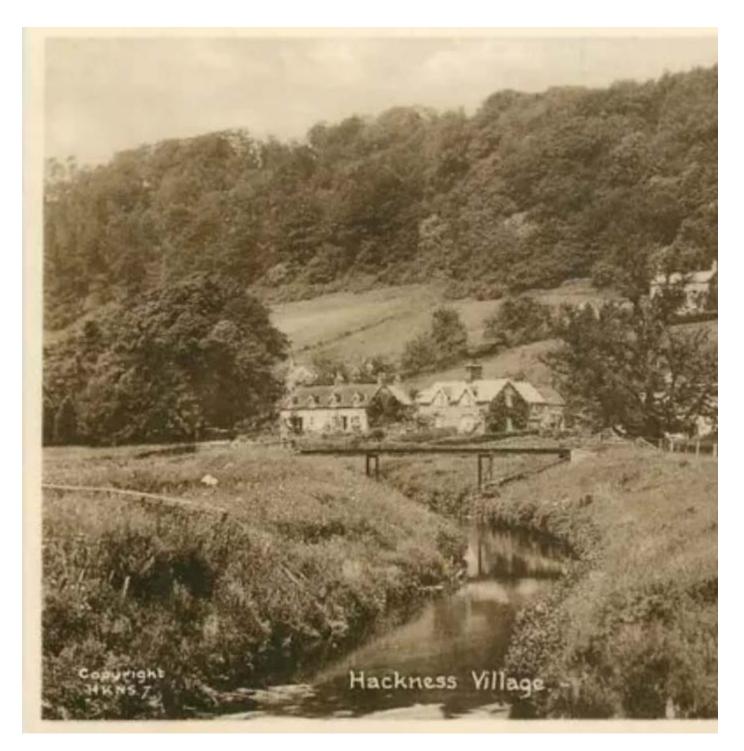

From: Nadia Randji Sent: 18 November 2021 11:55 To: Helen Stephenson Subject: Re: NYM/2021/0801/FL

Hi Helen,

Thanks for taking my call just now. As discussed please find attached photographs from the 1920s that the applicant has found showing the pitched roof and gable to the rear of the property in Hackness.