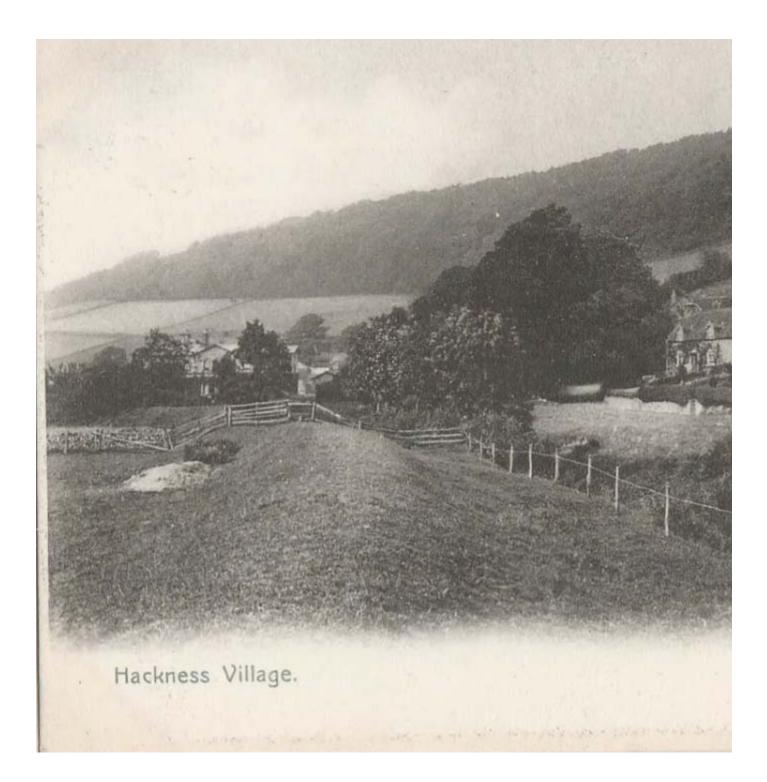

From: Nadia Randji Sent: 18 November 2021 11:55 To: Helen Stephenson Subject: Re: NYM/2021/0801/FL

Hi Helen,

Thanks for taking my call just now. As discussed please find attached photographs from the 1920s that the applicant has found showing the pitched roof and gable to the rear of the property in Hackness.