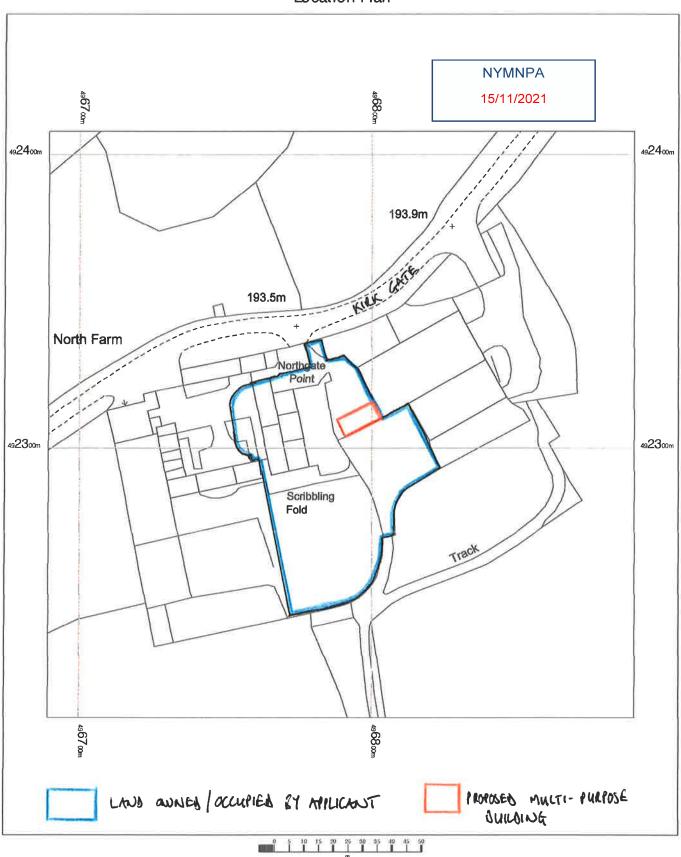

## Location Plan

Proposed Multi-purpose building at Scribbling Fold. Kirk Gate, Sipho.

Fold, Kirk Gate, Silpho, Scarborough, North Yorkshire YO13 0JH OS MasterMap 1250/2500/10000 scale Monday, November 8, 2021, ID: MPMBW-01001375 www.blackwellmapping.co.uk

1:1250 scale print at A4, Centre: 496789 E, 492308 N

Crown Copyright Ordnance Survey. Licence no. 100041041

Proposed Multi-purpose building at Scribbling Fold, Kirk Gate, Silpho, Scarborough, North Yorkshire Wall Bialdwellmapping couk