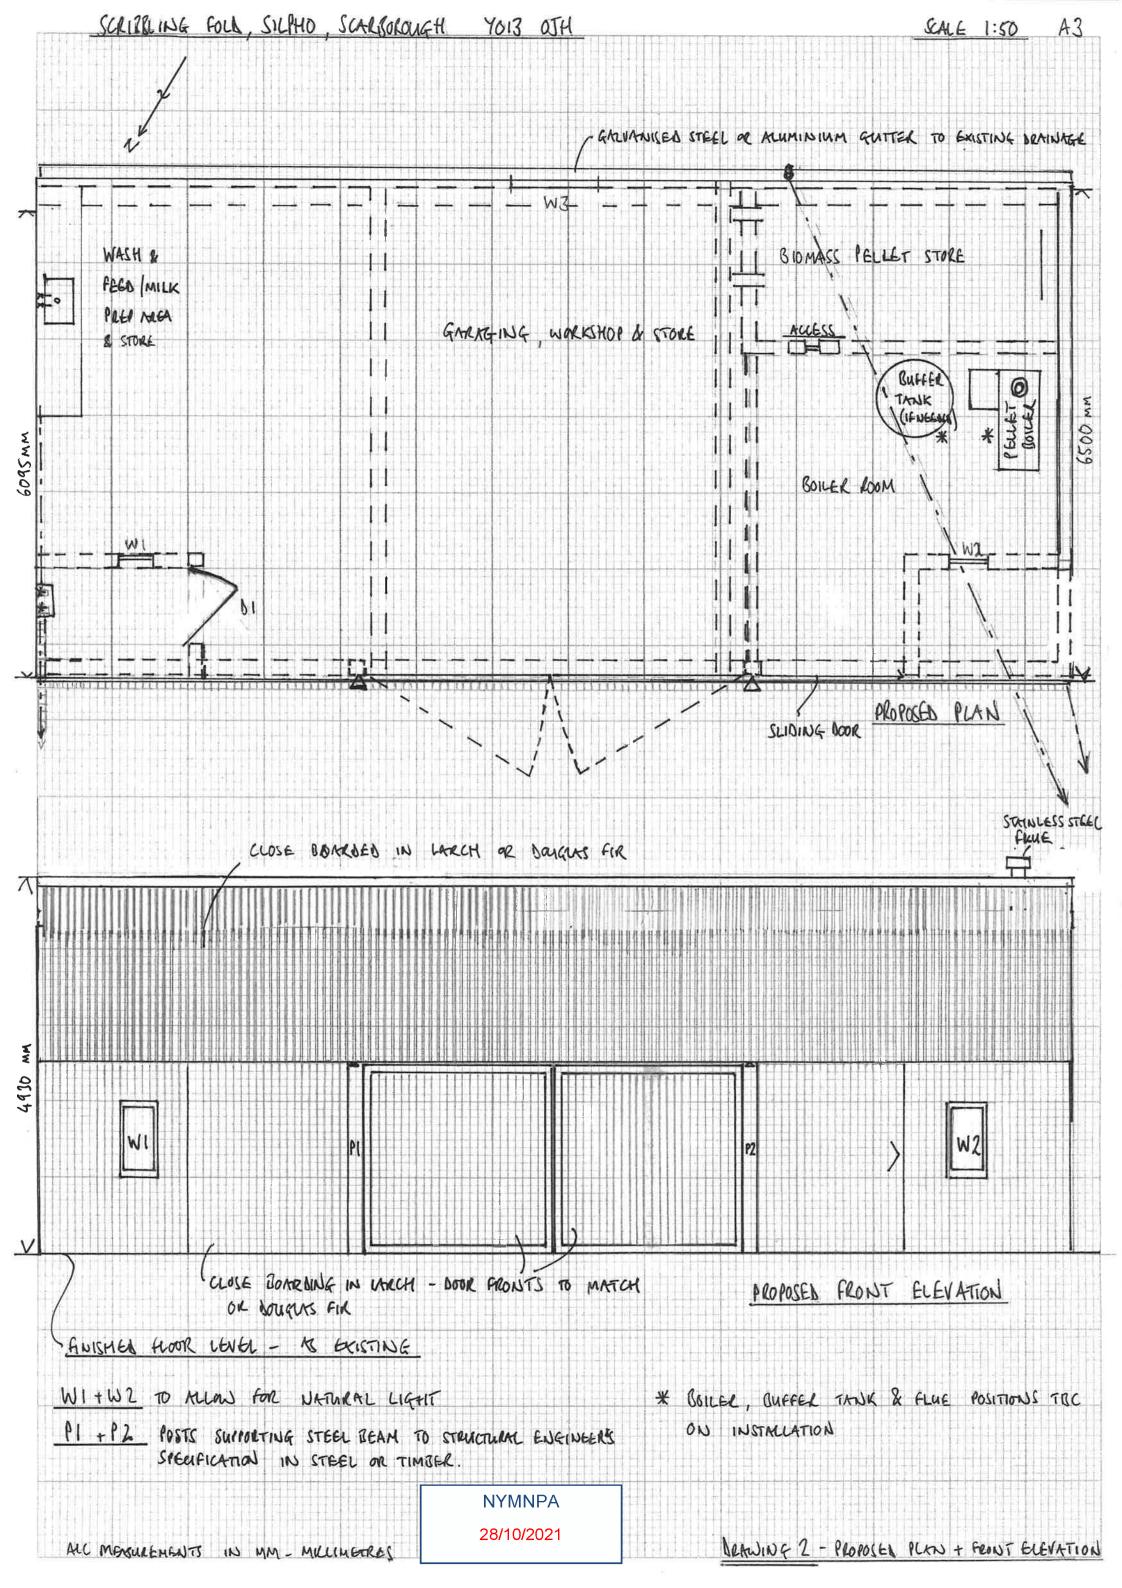

ocation Plan



Proposed Multi-purpose building at Scribbling Fold. Kirk Gate, Sipho.

Fold, Kirk Gate, Silpho, Scarborough, North Yorkshire YO13 0JH OS MasterMap 1250/2500/10000 scale Monday, November 8, 2021, ID: MPMBW-01001375 www.blackwellmapping.co.uk

1:1250 scale print at A4, Centre: 496789 E, 492308 N

Crown Copyright Ordnance Survey. Licence no. 100041041











Proposed Multi-purpose building at Scribbling Fold, Kirk Gate, Silpho, Scarborough, North Yorkshire Wall Bialdwellmapping couk

OSMasterMap 1250/2500/10000 scale Monday, November 8, 2021, ID: MPMBW-01001374

1:500 scale print at A4, Centre: 496789 E, 492308 N

© Crown Copyright Ordnance Survey Licence no. 100041041



BLACKWELL'S MAPPING SERVICES www,blackwellmapping.co.uk



TEL: 0800 151 2612 maps@blackwell.co.uk