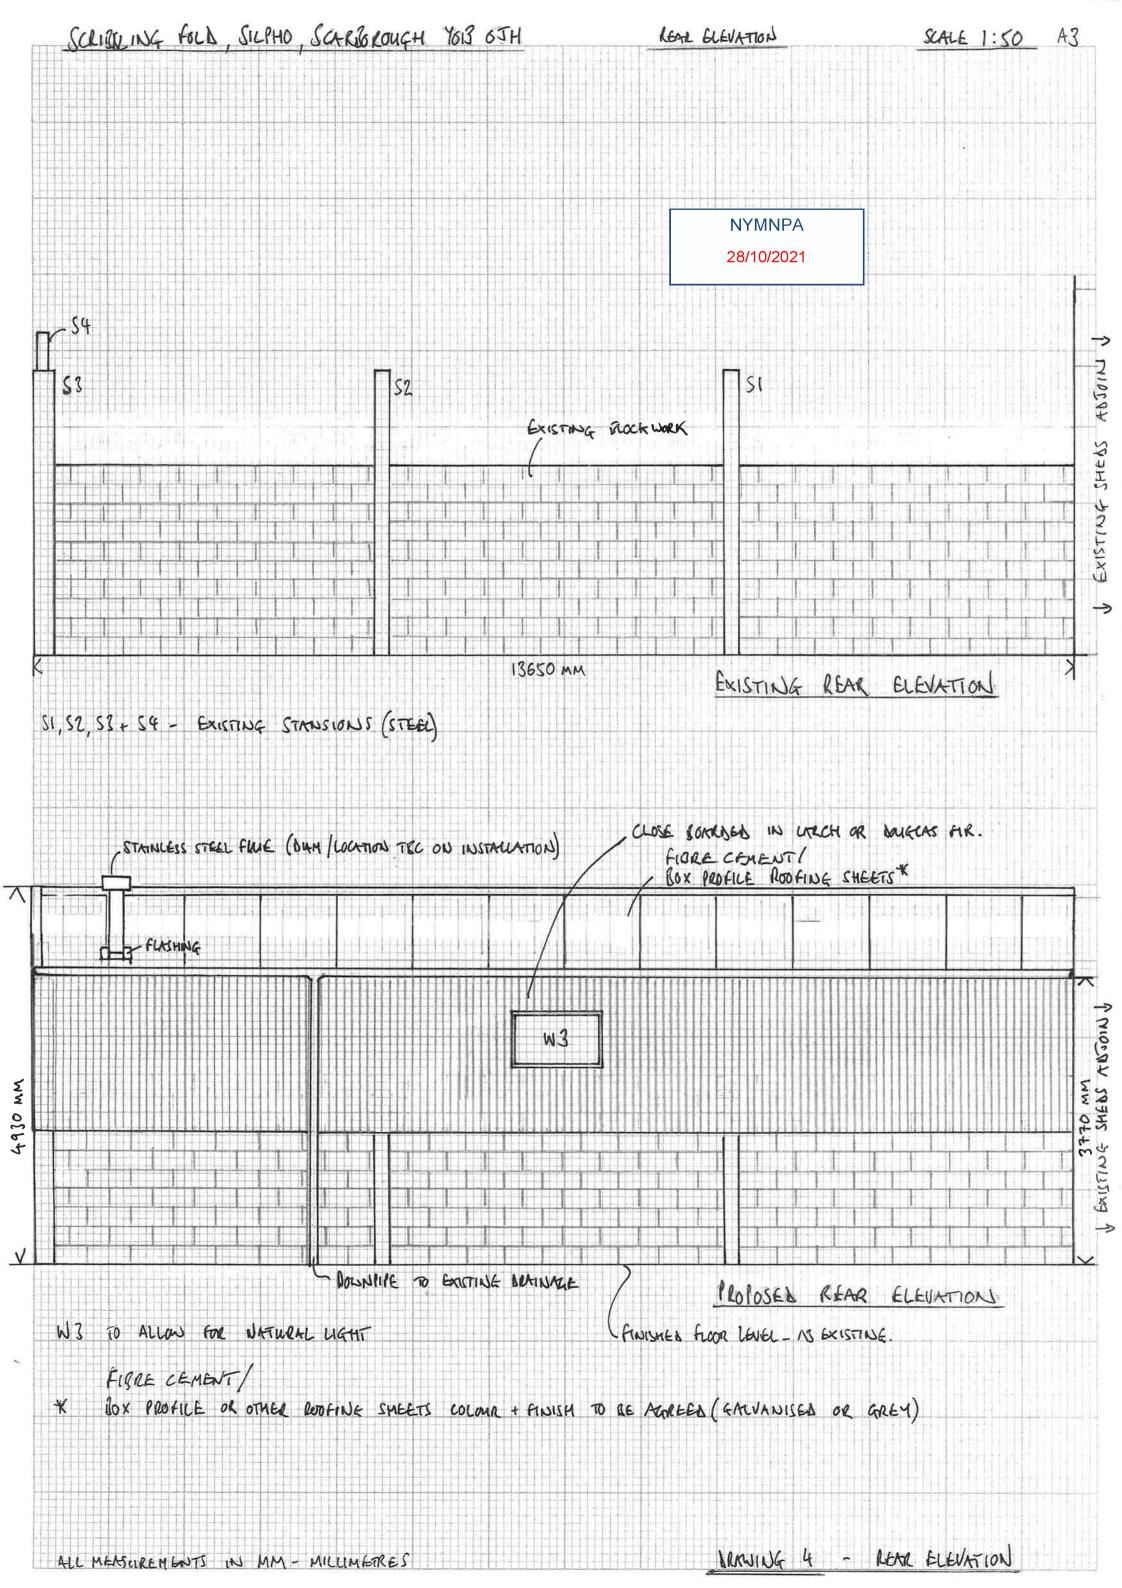

ion Plan



Proposed Multi-purpose building at Scribbling Fold. Kirk Gate, Sipho.

Fold, Kirk Gate, Silpho, Scarborough, North Yorkshire YO13 0JH OS MasterMap 1250/2500/10000 scale Monday, November 8, 2021, ID: MPMBW-01001375 www.blackwellmapping.co.uk

1:1250 scale print at A4, Centre: 496789 E, 492308 N

Crown Copyright Ordnance Survey. Licence no. 100041041











Proposed Multi-purpose building at Scribbling Fold, Kirk Gate, Silpho, Scarborough, North Yorkshire Wall Bialdwellmapping couk

OSMasterMap 1250/2500/10000 scale Monday, November 8, 2021, ID: MPMBW-01001374

1:500 scale print at A4, Centre: 496789 E, 492308 N

© Crown Copyright Ordnance Survey Licence no. 100041041



BLACKWELL'S MAPPING SERVICES www,blackwellmapping.co.uk



TEL: 0800 151 2612 maps@blackwell.co.uk