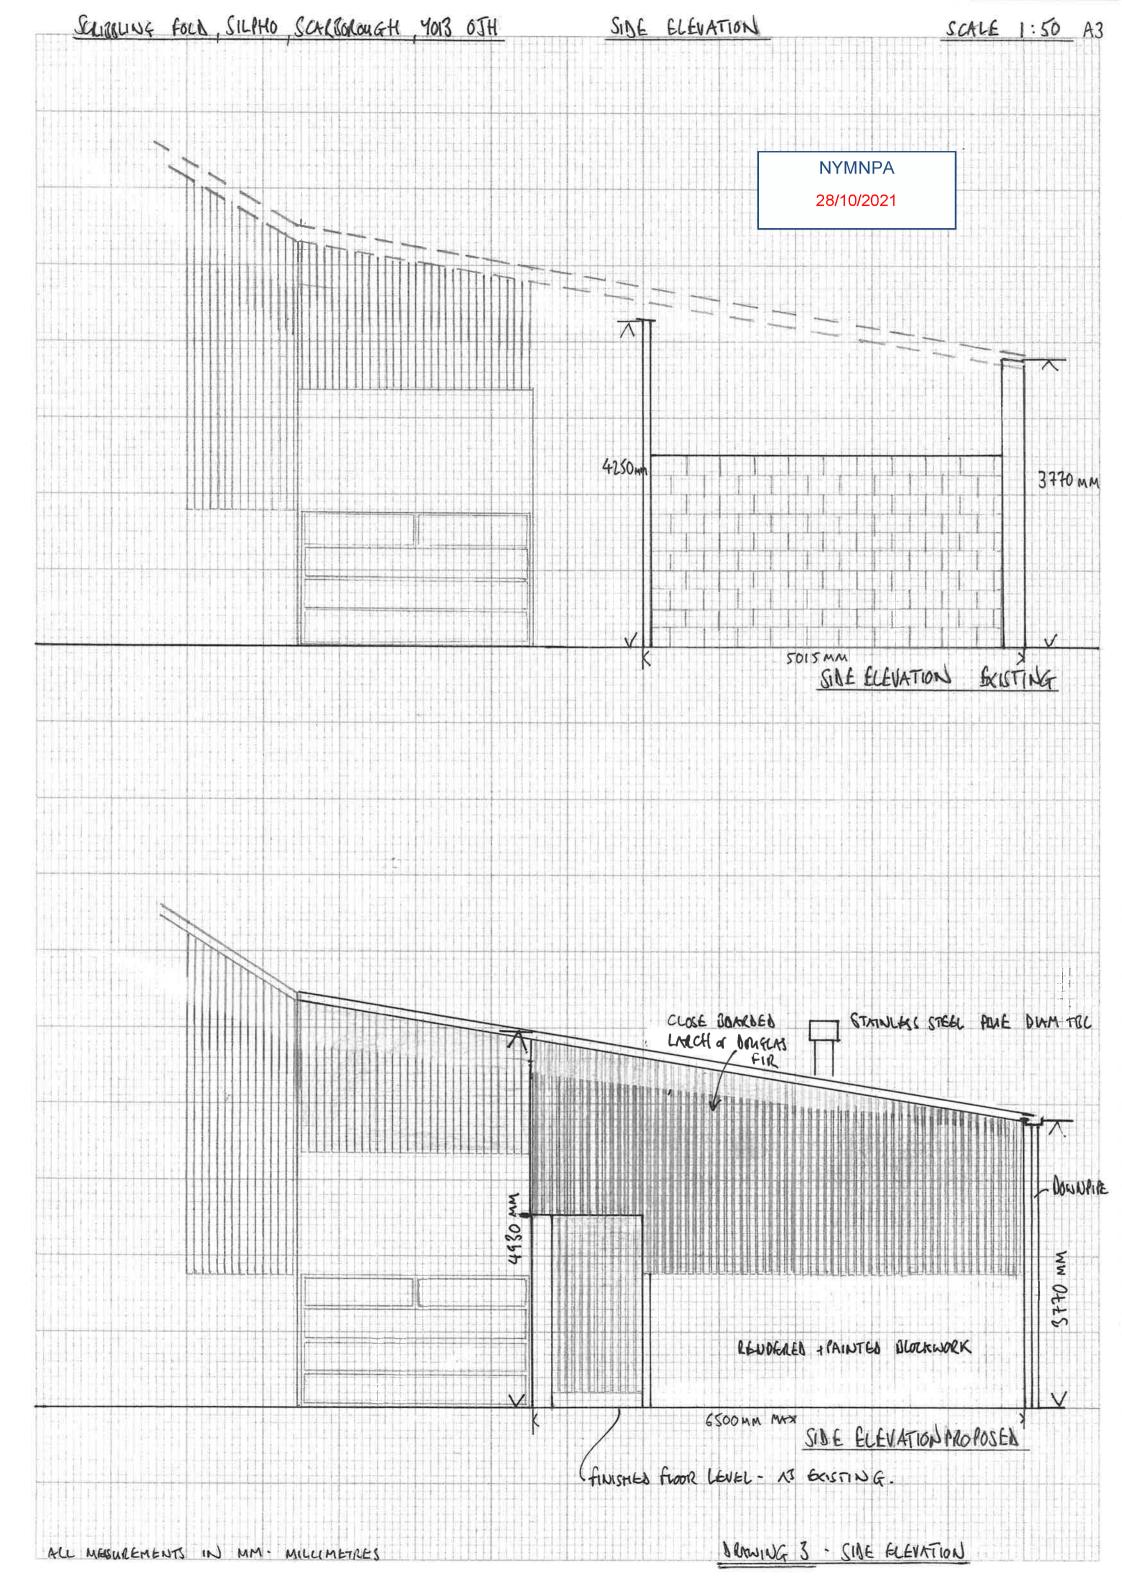

ation Plan



Proposed Multi-purpose building at Scribbling Fold. Kirk Gate, Sipho.

Fold, Kirk Gate, Silpho, Scarborough, North Yorkshire YO13 0JH OS MasterMap 1250/2500/10000 scale Monday, November 8, 2021, ID: MPMBW-01001375 www.blackwellmapping.co.uk

1:1250 scale print at A4, Centre: 496789 E, 492308 N

Crown Copyright Ordnance Survey. Licence no. 100041041











Proposed Multi-purpose building at Scribbling Fold, Kirk Gate, Silpho, Scarborough, North Yorkshire Wall Bialdwellmapping couk

OSMasterMap 1250/2500/10000 scale Monday, November 8, 2021, ID: MPMBW-01001374

1:500 scale print at A4, Centre: 496789 E, 492308 N

© Crown Copyright Ordnance Survey Licence no. 100041041



BLACKWELL'S MAPPING SERVICES www,blackwellmapping.co.uk



TEL: 0800 151 2612 maps@blackwell.co.uk