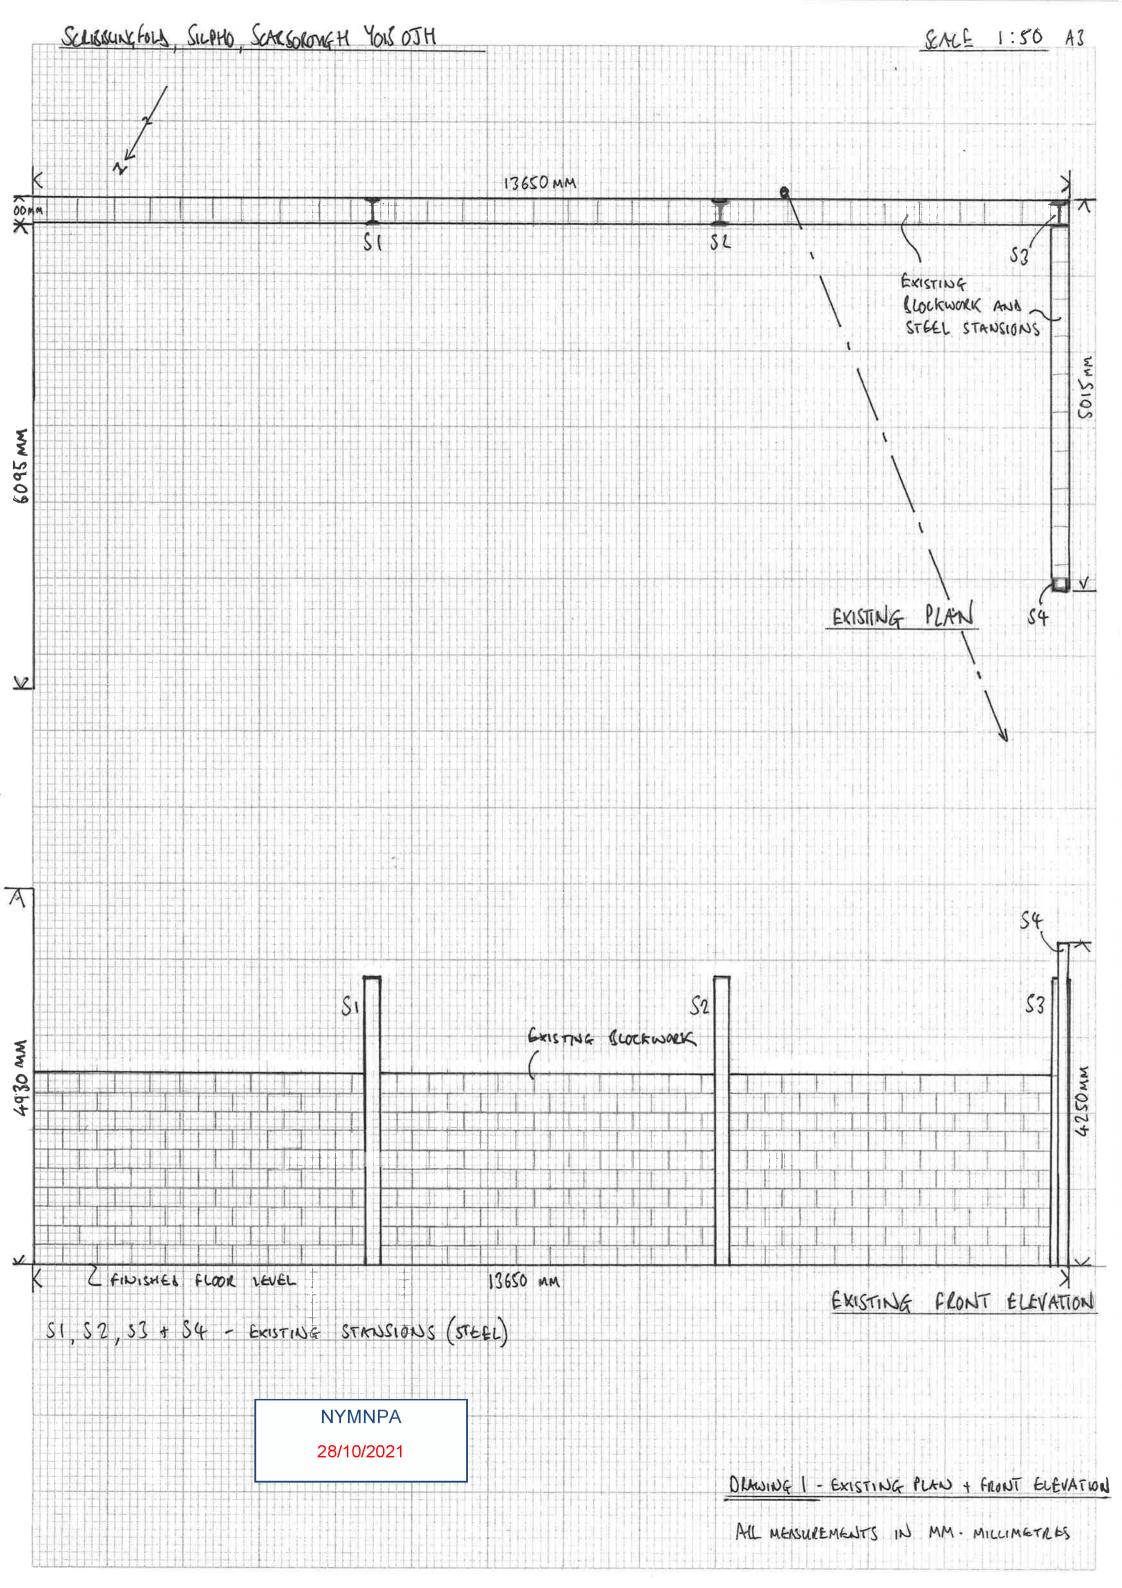

Location Plan



Proposed Multi-purpose building at Scribbling Fold. Kirk Gate, Sipho.

Fold, Kirk Gate, Silpho, Scarborough, North Yorkshire YO13 0JH OS MasterMap 1250/2500/10000 scale Monday, November 8, 2021, ID: MPMBW-01001375 www.blackwellmapping.co.uk

1:1250 scale print at A4, Centre: 496789 E, 492308 N

Crown Copyright Ordnance Survey. Licence no. 100041041











Proposed Multi-purpose building at Scribbling Fold, Kirk Gate, Silpho, Scarborough, North Yorkshire Wall Bialdwellmapping couk

OSMasterMap 1250/2500/10000 scale Monday, November 8, 2021, ID: MPMBW-01001374

1:500 scale print at A4, Centre: 496789 E, 492308 N

© Crown Copyright Ordnance Survey Licence no. 100041041



BLACKWELL'S MAPPING SERVICES www,blackwellmapping.co.uk



TEL: 0800 151 2612 maps@blackwell.co.uk