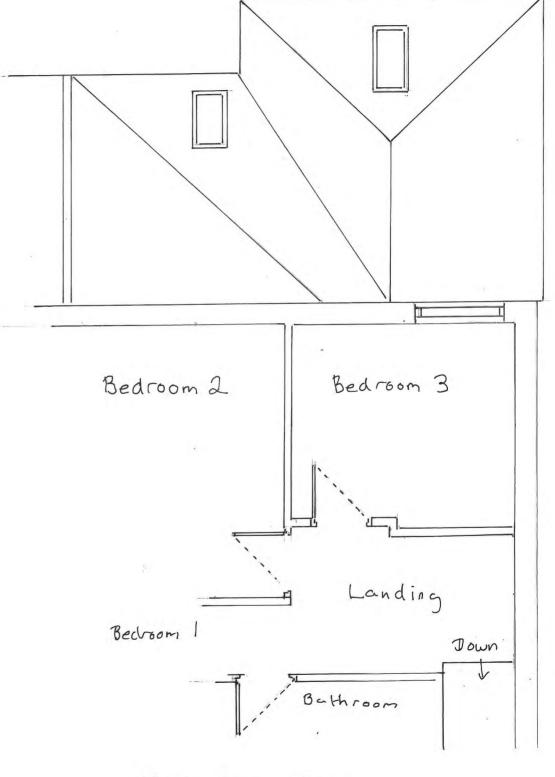

Existing plans

Scale 1:50. Ref 21.01.02

First Floor Plan.

Westfield, Sledgates Fylingthorpe Proposed Plans NYMNPA Scale 1:50 Ref 21.01.04 04/11/2021 light wieght timber construction Rear Bedroom with render finish remove window and brickwork under Rear bedroom Il steelwork Kitchen Extension