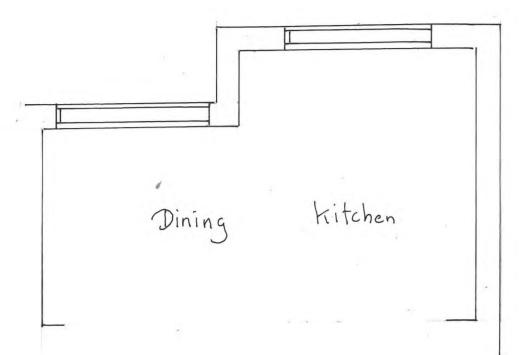

Existing plans

Scale 1:50. Ref 21.01.02

First Floor Plan.

Westfield, Sledgates Fylingthorpe Proposed Plans NYMNPA Scale 1:50 Ref 21.01.04 04/11/2021 light wieght timber construction Rear Bedroom with render finish remove window and brickwork under Rear bedroom Il steelwork Kitchen Extension