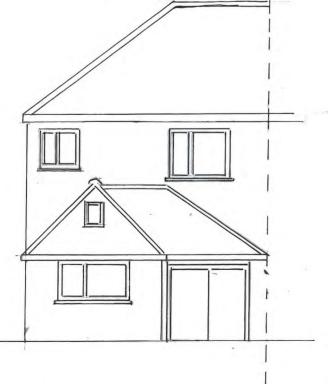

NYMNPA

04/11/2021

Rear Elevation

Side Elevation (Northlands)

Westfield, Sledgates Fylingthorpe

Existing Elevations.

Scale 1:100 Mel 21-01-01