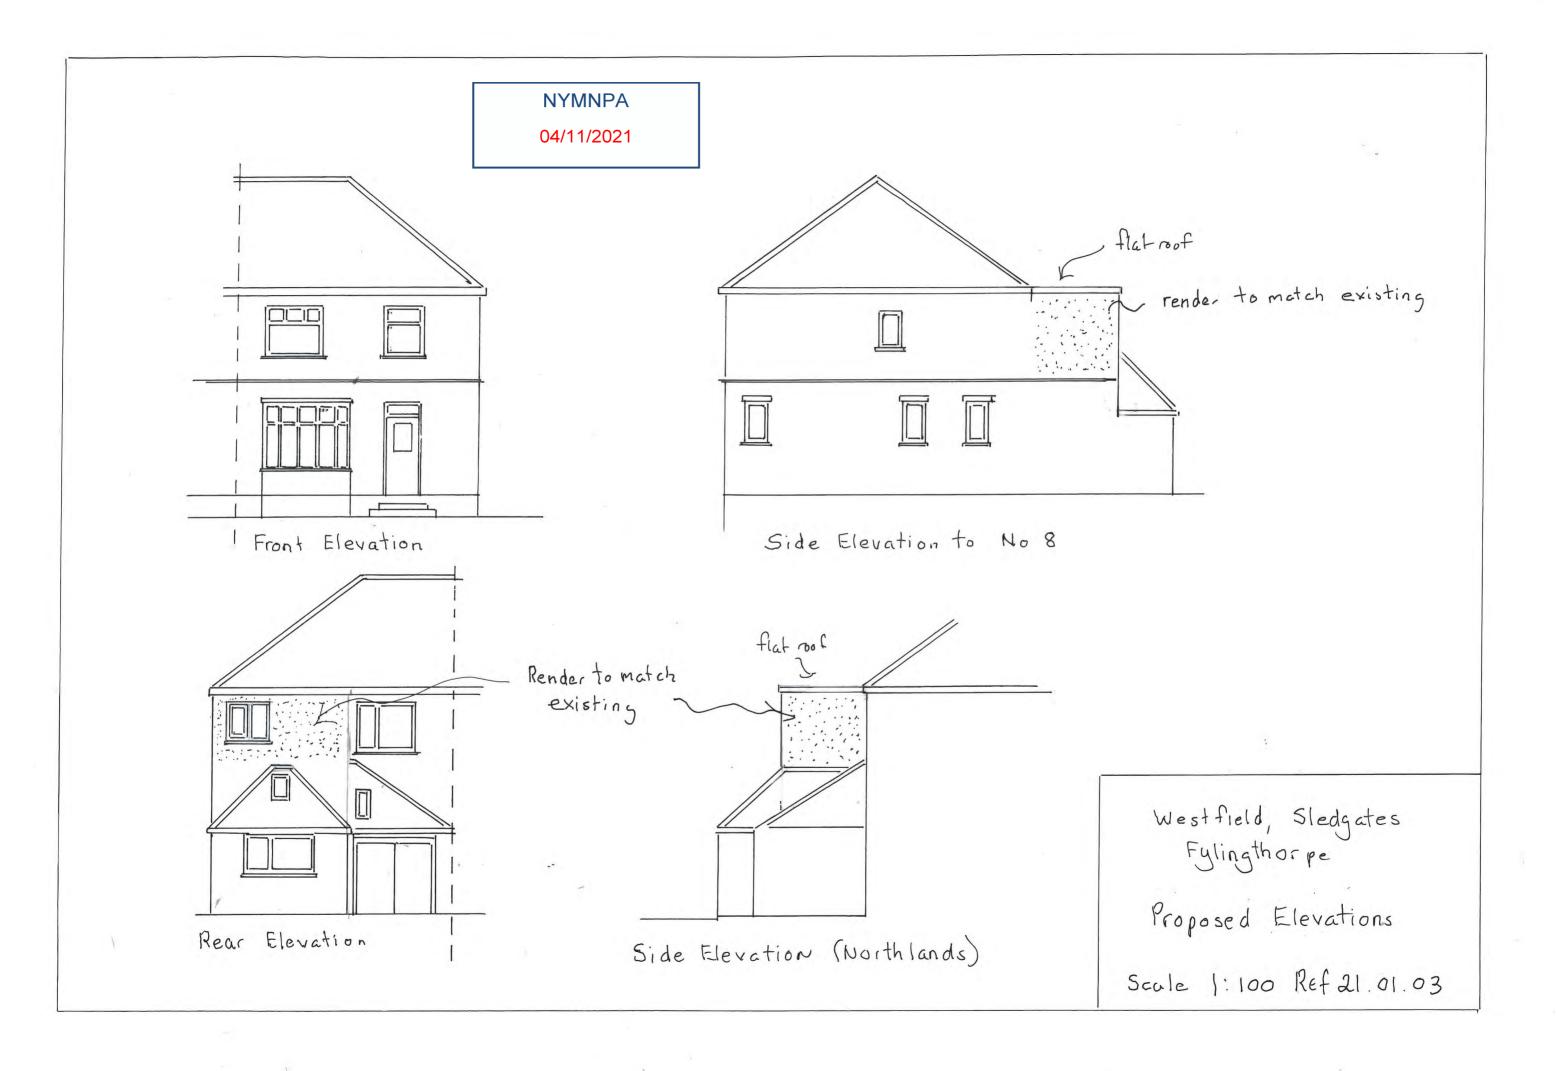

NYMNPA

04/11/2021

Rear Elevation

Side Elevation (Northlands)

Westfield, Sledgates Fylingthorpe

Existing Elevations.

Scale 1:100 Mel 21-01-01