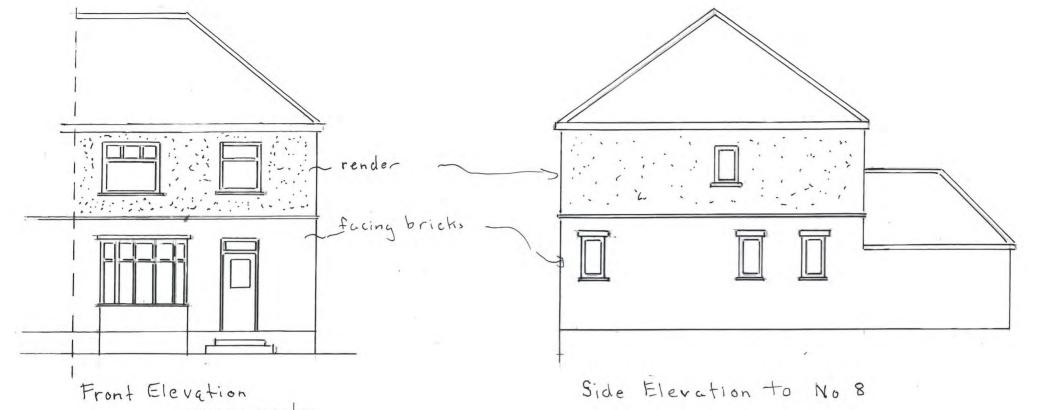

NYMNPA

04/11/2021

Rear Elevation

Side Elevation (Northlands)

Westfield, Sledgates Fylingthorpe

Existing Elevations.

Scale 1:100 Mel 21-01-01